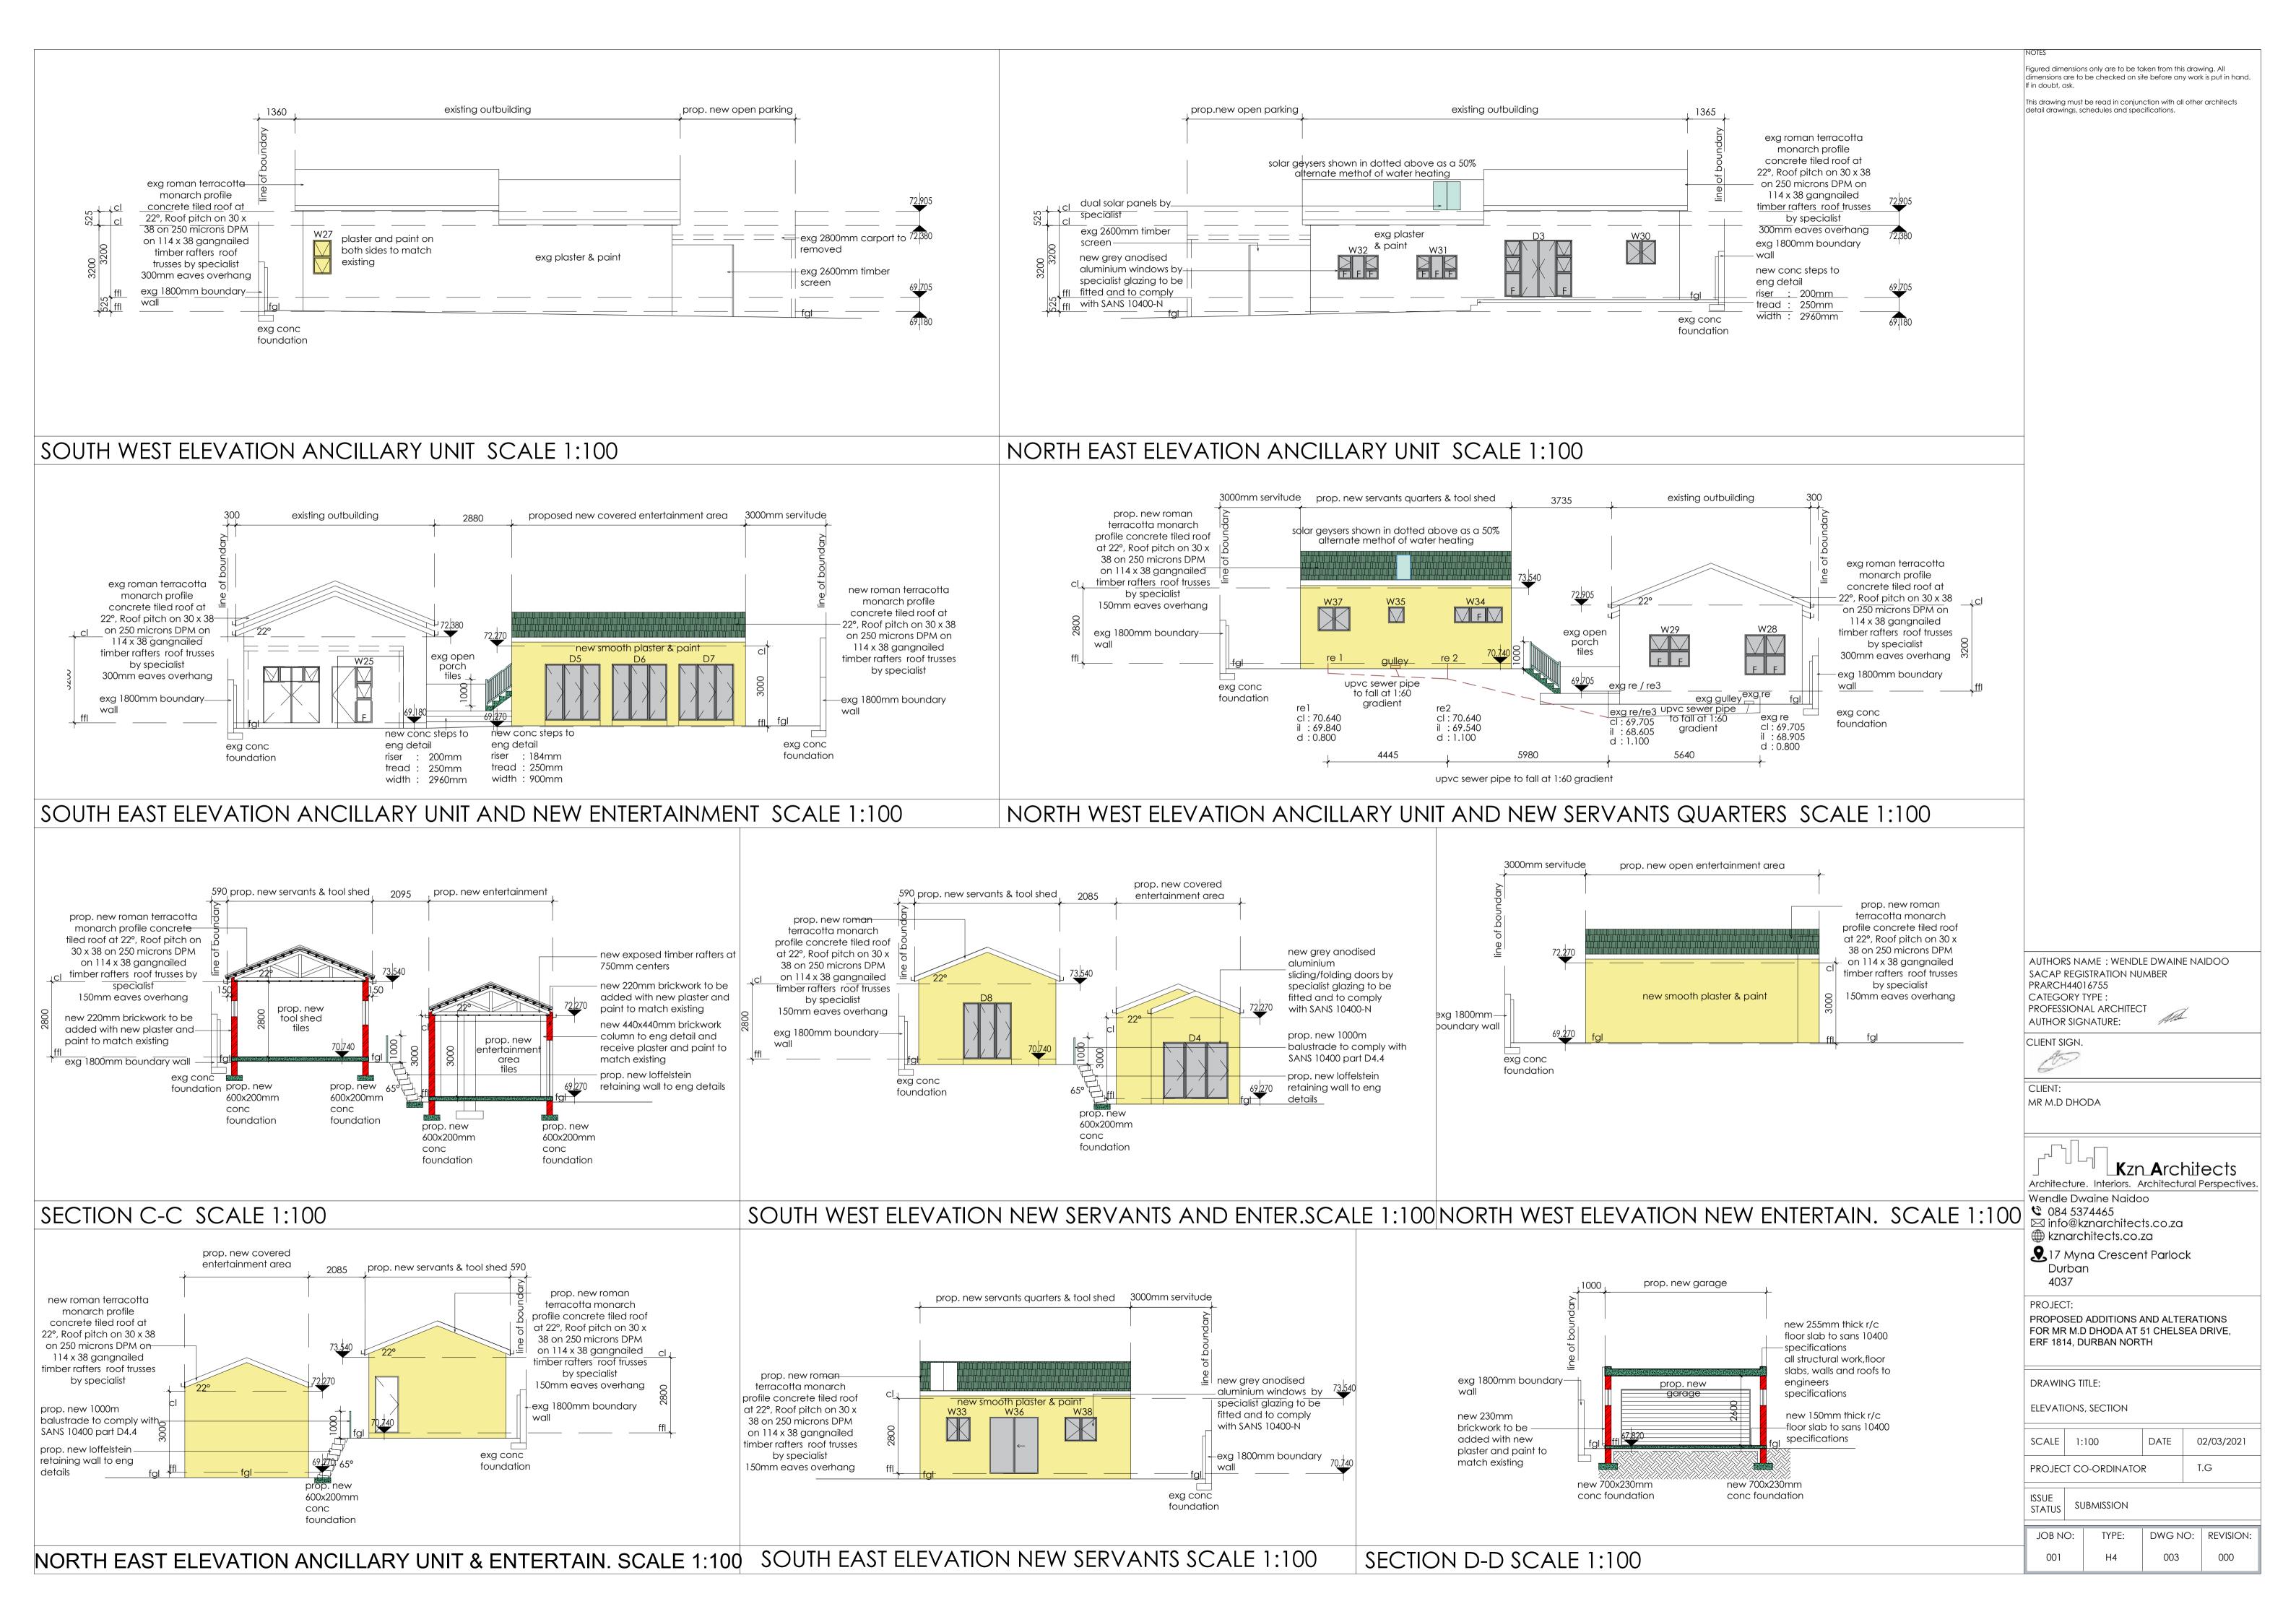

| CHELSEA DRIVE |                                                                                                                                                                                                                                      | NOTES<br>Figured dimensions only are to be taken from this drawing. All<br>dimensions are to be checked on site before any work is put in hand.<br>If in doubt, ask.<br>This drawing must be read in conjunction with all other architects<br>defail drawings, schedules and specifications.                                                                                                                                                                                                                                                                                                                                                                                                                                                                                                                                                                                                                                                                        |
|---------------|--------------------------------------------------------------------------------------------------------------------------------------------------------------------------------------------------------------------------------------|---------------------------------------------------------------------------------------------------------------------------------------------------------------------------------------------------------------------------------------------------------------------------------------------------------------------------------------------------------------------------------------------------------------------------------------------------------------------------------------------------------------------------------------------------------------------------------------------------------------------------------------------------------------------------------------------------------------------------------------------------------------------------------------------------------------------------------------------------------------------------------------------------------------------------------------------------------------------|
|               | <ul> <li>Ø22/15mm copper pipe (hot water)</li> <li>Ø22/15mm copper pipe (cold water)</li> <li>Ø22/15mm copper pipe (cold water)</li> <li>water meter</li> <li>geyser</li> <li>50% heating from solar</li> <li>panel above</li> </ul> | AUTHORS NAME : WENDLE DWAINE NAIDOO         SACAP REGISTRATION NUMBER         PRARCH44016755         CATEGORY TYPE :         PROFESSIONAL ARCHITECT         AUTHOR SIGNATURE:         CLIENT SIGN.         JU         CLIENT SIGN.         JU         Kzn Architects         Architecture. Interiors. Architectural Perspectives.         Wendle Dwaine Naidoo         No.         New and the Dwaine Naidoo         No.         No.         Info@kznarchitects.co.za         Info@kznarchitects.co.za         Info@kznarchitects.co.za         Info@kznarchitects.co.za         Info@kznarchitects.co.za         Info@kznarchitects.co.za         PROJECT:         PROPOSED ADDITIONS AND ALTERATIONS         FOR MR M.D DHODA AT 51 CHELSEA DRIVE,         ERF 1814, DURBAN NORTH         DRAWING TITLE:         WATER RETICULATION         SCALE       1:100         DATE       02/03/2021         PROJECT CO-ORDINATOR       T.G         ISSUE       SUBMISSION |

H4

|                                                                                                                                                                                                                                                                                                                                                                                                                                                                                                                                                                                                                                                                                                                                                                                                                                                                                                                                                                                                                                                                                                                                                                                                                                                                                                                                                                                                                                                                                                                                                                                                                                                                                                                                                                                                                                                                                                                                                                                                                                                                                                                                                                                                                                                                                                                                                                                                                                                                                                                                                                                                                                                                                                                                        |                                                                                                                                                                                                                                                                                            |                                                                                                                                      |                                                                                                                                                                                                                                                                                                                                                                                                                                                                                                                                                                                                                                                                                                                                                                                                                                                                                                                                                                                                                                                                                                                                                                                                                                                                                                                                                                                                                                                                                                                                                                                                                                                                                                                                                                                                                                                                                                                                                                                                                                                                                                                                                                                                                                                                                                                                                                                                                                                                                                                                                                                                                                                                                                                                                                                                                                       |                                                                                                                                                                                                                                                                                                             | NOTES<br>Figured dimensior                                                                                                                                                                                                                                                                                                                                                                                                                                                                                                                                                                                                                                                                                                                                                                                                                                                                                                                                                                                                                                                                                                                                                                                                                                                                                                                                                                                                                                                                                                                                                                                                                                                                                                                                                                                                                                                                                                                                                                                                                                                                                                                                                                                                                                                                                                                                                                                                                                                                                                                                                                                                                                                                                                                                                                          |                                                                                                                                                                                                                                                                                                                                                                                                                                                                                                                                                                                                                                                                                                                                                                                                                                                                                                                                                                                                                                                                                                                                                                                                                                                                                                                                                                                                                                                                                                                                                                                                                                                                                                                                                                                                                                                                                                                                                                                                                                                                                                                                                                                                                                                                                                                                                                                                                                                                                                                                                                                                                                                                                                                                                                                                                                |                                                       |                                                                             |
|----------------------------------------------------------------------------------------------------------------------------------------------------------------------------------------------------------------------------------------------------------------------------------------------------------------------------------------------------------------------------------------------------------------------------------------------------------------------------------------------------------------------------------------------------------------------------------------------------------------------------------------------------------------------------------------------------------------------------------------------------------------------------------------------------------------------------------------------------------------------------------------------------------------------------------------------------------------------------------------------------------------------------------------------------------------------------------------------------------------------------------------------------------------------------------------------------------------------------------------------------------------------------------------------------------------------------------------------------------------------------------------------------------------------------------------------------------------------------------------------------------------------------------------------------------------------------------------------------------------------------------------------------------------------------------------------------------------------------------------------------------------------------------------------------------------------------------------------------------------------------------------------------------------------------------------------------------------------------------------------------------------------------------------------------------------------------------------------------------------------------------------------------------------------------------------------------------------------------------------------------------------------------------------------------------------------------------------------------------------------------------------------------------------------------------------------------------------------------------------------------------------------------------------------------------------------------------------------------------------------------------------------------------------------------------------------------------------------------------------|--------------------------------------------------------------------------------------------------------------------------------------------------------------------------------------------------------------------------------------------------------------------------------------------|--------------------------------------------------------------------------------------------------------------------------------------|---------------------------------------------------------------------------------------------------------------------------------------------------------------------------------------------------------------------------------------------------------------------------------------------------------------------------------------------------------------------------------------------------------------------------------------------------------------------------------------------------------------------------------------------------------------------------------------------------------------------------------------------------------------------------------------------------------------------------------------------------------------------------------------------------------------------------------------------------------------------------------------------------------------------------------------------------------------------------------------------------------------------------------------------------------------------------------------------------------------------------------------------------------------------------------------------------------------------------------------------------------------------------------------------------------------------------------------------------------------------------------------------------------------------------------------------------------------------------------------------------------------------------------------------------------------------------------------------------------------------------------------------------------------------------------------------------------------------------------------------------------------------------------------------------------------------------------------------------------------------------------------------------------------------------------------------------------------------------------------------------------------------------------------------------------------------------------------------------------------------------------------------------------------------------------------------------------------------------------------------------------------------------------------------------------------------------------------------------------------------------------------------------------------------------------------------------------------------------------------------------------------------------------------------------------------------------------------------------------------------------------------------------------------------------------------------------------------------------------------------------------------------------------------------------------------------------------------|-------------------------------------------------------------------------------------------------------------------------------------------------------------------------------------------------------------------------------------------------------------------------------------------------------------|-----------------------------------------------------------------------------------------------------------------------------------------------------------------------------------------------------------------------------------------------------------------------------------------------------------------------------------------------------------------------------------------------------------------------------------------------------------------------------------------------------------------------------------------------------------------------------------------------------------------------------------------------------------------------------------------------------------------------------------------------------------------------------------------------------------------------------------------------------------------------------------------------------------------------------------------------------------------------------------------------------------------------------------------------------------------------------------------------------------------------------------------------------------------------------------------------------------------------------------------------------------------------------------------------------------------------------------------------------------------------------------------------------------------------------------------------------------------------------------------------------------------------------------------------------------------------------------------------------------------------------------------------------------------------------------------------------------------------------------------------------------------------------------------------------------------------------------------------------------------------------------------------------------------------------------------------------------------------------------------------------------------------------------------------------------------------------------------------------------------------------------------------------------------------------------------------------------------------------------------------------------------------------------------------------------------------------------------------------------------------------------------------------------------------------------------------------------------------------------------------------------------------------------------------------------------------------------------------------------------------------------------------------------------------------------------------------------------------------------------------------------------------------------------------------|--------------------------------------------------------------------------------------------------------------------------------------------------------------------------------------------------------------------------------------------------------------------------------------------------------------------------------------------------------------------------------------------------------------------------------------------------------------------------------------------------------------------------------------------------------------------------------------------------------------------------------------------------------------------------------------------------------------------------------------------------------------------------------------------------------------------------------------------------------------------------------------------------------------------------------------------------------------------------------------------------------------------------------------------------------------------------------------------------------------------------------------------------------------------------------------------------------------------------------------------------------------------------------------------------------------------------------------------------------------------------------------------------------------------------------------------------------------------------------------------------------------------------------------------------------------------------------------------------------------------------------------------------------------------------------------------------------------------------------------------------------------------------------------------------------------------------------------------------------------------------------------------------------------------------------------------------------------------------------------------------------------------------------------------------------------------------------------------------------------------------------------------------------------------------------------------------------------------------------------------------------------------------------------------------------------------------------------------------------------------------------------------------------------------------------------------------------------------------------------------------------------------------------------------------------------------------------------------------------------------------------------------------------------------------------------------------------------------------------------------------------------------------------------------------------------------------------|-------------------------------------------------------|-----------------------------------------------------------------------------|
|                                                                                                                                                                                                                                                                                                                                                                                                                                                                                                                                                                                                                                                                                                                                                                                                                                                                                                                                                                                                                                                                                                                                                                                                                                                                                                                                                                                                                                                                                                                                                                                                                                                                                                                                                                                                                                                                                                                                                                                                                                                                                                                                                                                                                                                                                                                                                                                                                                                                                                                                                                                                                                                                                                                                        |                                                                                                                                                                                                                                                                                            |                                                                                                                                      |                                                                                                                                                                                                                                                                                                                                                                                                                                                                                                                                                                                                                                                                                                                                                                                                                                                                                                                                                                                                                                                                                                                                                                                                                                                                                                                                                                                                                                                                                                                                                                                                                                                                                                                                                                                                                                                                                                                                                                                                                                                                                                                                                                                                                                                                                                                                                                                                                                                                                                                                                                                                                                                                                                                                                                                                                                       |                                                                                                                                                                                                                                                                                                             | If in doubt, ask.                                                                                                                                                                                                                                                                                                                                                                                                                                                                                                                                                                                                                                                                                                                                                                                                                                                                                                                                                                                                                                                                                                                                                                                                                                                                                                                                                                                                                                                                                                                                                                                                                                                                                                                                                                                                                                                                                                                                                                                                                                                                                                                                                                                                                                                                                                                                                                                                                                                                                                                                                                                                                                                                                                                                                                                   |                                                                                                                                                                                                                                                                                                                                                                                                                                                                                                                                                                                                                                                                                                                                                                                                                                                                                                                                                                                                                                                                                                                                                                                                                                                                                                                                                                                                                                                                                                                                                                                                                                                                                                                                                                                                                                                                                                                                                                                                                                                                                                                                                                                                                                                                                                                                                                                                                                                                                                                                                                                                                                                                                                                                                                                                                                |                                                       |                                                                             |
| e<br>g<br>cture<br>te                                                                                                                                                                                                                                                                                                                                                                                                                                                                                                                                                                                                                                                                                                                                                                                                                                                                                                                                                                                                                                                                                                                                                                                                                                                                                                                                                                                                                                                                                                                                                                                                                                                                                                                                                                                                                                                                                                                                                                                                                                                                                                                                                                                                                                                                                                                                                                                                                                                                                                                                                                                                                                                                                                                  | CHELSEA DRIVE                                                                                                                                                                                                                                                                              |                                                                                                                                      |                                                                                                                                                                                                                                                                                                                                                                                                                                                                                                                                                                                                                                                                                                                                                                                                                                                                                                                                                                                                                                                                                                                                                                                                                                                                                                                                                                                                                                                                                                                                                                                                                                                                                                                                                                                                                                                                                                                                                                                                                                                                                                                                                                                                                                                                                                                                                                                                                                                                                                                                                                                                                                                                                                                                                                                                                                       |                                                                                                                                                                                                                                                                                                             | Figured dimensior<br>dimensions are to                                                                                                                                                                                                                                                                                                                                                                                                                                                                                                                                                                                                                                                                                                                                                                                                                                                                                                                                                                                                                                                                                                                                                                                                                                                                                                                                                                                                                                                                                                                                                                                                                                                                                                                                                                                                                                                                                                                                                                                                                                                                                                                                                                                                                                                                                                                                                                                                                                                                                                                                                                                                                                                                                                                                                              | be checked on s<br>be read in conju                                                                                                                                                                                                                                                                                                                                                                                                                                                                                                                                                                                                                                                                                                                                                                                                                                                                                                                                                                                                                                                                                                                                                                                                                                                                                                                                                                                                                                                                                                                                                                                                                                                                                                                                                                                                                                                                                                                                                                                                                                                                                                                                                                                                                                                                                                                                                                                                                                                                                                                                                                                                                                                                                                                                                                                            | site before any v<br>nction with all o                | work is put in hand.                                                        |
|                                                                                                                                                                                                                                                                                                                                                                                                                                                                                                                                                                                                                                                                                                                                                                                                                                                                                                                                                                                                                                                                                                                                                                                                                                                                                                                                                                                                                                                                                                                                                                                                                                                                                                                                                                                                                                                                                                                                                                                                                                                                                                                                                                                                                                                                                                                                                                                                                                                                                                                                                                                                                                                                                                                                        |                                                                                                                                                                                                                                                                                            | \                                                                                                                                    |                                                                                                                                                                                                                                                                                                                                                                                                                                                                                                                                                                                                                                                                                                                                                                                                                                                                                                                                                                                                                                                                                                                                                                                                                                                                                                                                                                                                                                                                                                                                                                                                                                                                                                                                                                                                                                                                                                                                                                                                                                                                                                                                                                                                                                                                                                                                                                                                                                                                                                                                                                                                                                                                                                                                                                                                                                       |                                                                                                                                                                                                                                                                                                             |                                                                                                                                                                                                                                                                                                                                                                                                                                                                                                                                                                                                                                                                                                                                                                                                                                                                                                                                                                                                                                                                                                                                                                                                                                                                                                                                                                                                                                                                                                                                                                                                                                                                                                                                                                                                                                                                                                                                                                                                                                                                                                                                                                                                                                                                                                                                                                                                                                                                                                                                                                                                                                                                                                                                                                                                     |                                                                                                                                                                                                                                                                                                                                                                                                                                                                                                                                                                                                                                                                                                                                                                                                                                                                                                                                                                                                                                                                                                                                                                                                                                                                                                                                                                                                                                                                                                                                                                                                                                                                                                                                                                                                                                                                                                                                                                                                                                                                                                                                                                                                                                                                                                                                                                                                                                                                                                                                                                                                                                                                                                                                                                                                                                |                                                       |                                                                             |
| COMPLIA<br>CHEDUI<br>: 18<br>: D                                                                                                                                                                                                                                                                                                                                                                                                                                                                                                                                                                                                                                                                                                                                                                                                                                                                                                                                                                                                                                                                                                                                                                                                                                                                                                                                                                                                                                                                                                                                                                                                                                                                                                                                                                                                                                                                                                                                                                                                                                                                                                                                                                                                                                                                                                                                                                                                                                                                                                                                                                                                                                                                                                       | S<br>DE SPACING NO<br>NCE WITH SANS<br>PROPERTY DESCR<br>314<br>Durban North<br>1 Chelsea Drive                                                                                                                                                                                            | 10400 PART D                                                                                                                         | EAS<br>:                                                                                                                                                                                                                                                                                                                                                                                                                                                                                                                                                                                                                                                                                                                                                                                                                                                                                                                                                                                                                                                                                                                                                                                                                                                                                                                                                                                                                                                                                                                                                                                                                                                                                                                                                                                                                                                                                                                                                                                                                                                                                                                                                                                                                                                                                                                                                                                                                                                                                                                                                                                                                                                                                                                                                                                                                              | N<br>1153m²                                                                                                                                                                                                                                                                                                 | SACAP REG<br>PRARCH440                                                                                                                                                                                                                                                                                                                                                                                                                                                                                                                                                                                                                                                                                                                                                                                                                                                                                                                                                                                                                                                                                                                                                                                                                                                                                                                                                                                                                                                                                                                                                                                                                                                                                                                                                                                                                                                                                                                                                                                                                                                                                                                                                                                                                                                                                                                                                                                                                                                                                                                                                                                                                                                                                                                                                                              |                                                                                                                                                                                                                                                                                                                                                                                                                                                                                                                                                                                                                                                                                                                                                                                                                                                                                                                                                                                                                                                                                                                                                                                                                                                                                                                                                                                                                                                                                                                                                                                                                                                                                                                                                                                                                                                                                                                                                                                                                                                                                                                                                                                                                                                                                                                                                                                                                                                                                                                                                                                                                                                                                                                                                                                                                                |                                                       | NAIDOO                                                                      |
| COMPLIA<br>COMPLIA<br>: 18<br>: D<br>: 5<br>Z                                                                                                                                                                                                                                                                                                                                                                                                                                                                                                                                                                                                                                                                                                                                                                                                                                                                                                                                                                                                                                                                                                                                                                                                                                                                                                                                                                                                                                                                                                                                                                                                                                                                                                                                                                                                                                                                                                                                                                                                                                                                                                                                                                                                                                                                                                                                                                                                                                                                                                                                                                                                                                                                                          | LE OF RIGHT<br>PROPERTY DESCR<br>314<br>Durban North<br>1 Chelsea Drive                                                                                                                                                                                                                    | 10400 PART D<br>S AND AR<br>RIPTION<br>Site Area<br>Title Deec                                                                       | EAS<br>:<br>1 No :<br>TION                                                                                                                                                                                                                                                                                                                                                                                                                                                                                                                                                                                                                                                                                                                                                                                                                                                                                                                                                                                                                                                                                                                                                                                                                                                                                                                                                                                                                                                                                                                                                                                                                                                                                                                                                                                                                                                                                                                                                                                                                                                                                                                                                                                                                                                                                                                                                                                                                                                                                                                                                                                                                                                                                                                                                                                                            | 1153m²                                                                                                                                                                                                                                                                                                      | SACAP REG<br>PRARCH440<br>CATEGORY                                                                                                                                                                                                                                                                                                                                                                                                                                                                                                                                                                                                                                                                                                                                                                                                                                                                                                                                                                                                                                                                                                                                                                                                                                                                                                                                                                                                                                                                                                                                                                                                                                                                                                                                                                                                                                                                                                                                                                                                                                                                                                                                                                                                                                                                                                                                                                                                                                                                                                                                                                                                                                                                                                                                                                  | ISTRATION NU<br>16755<br>TYPE :<br>AL ARCHITEC                                                                                                                                                                                                                                                                                                                                                                                                                                                                                                                                                                                                                                                                                                                                                                                                                                                                                                                                                                                                                                                                                                                                                                                                                                                                                                                                                                                                                                                                                                                                                                                                                                                                                                                                                                                                                                                                                                                                                                                                                                                                                                                                                                                                                                                                                                                                                                                                                                                                                                                                                                                                                                                                                                                                                                                 | JMBER                                                 |                                                                             |
| ALUSTRA<br>COMPLIA<br>: HEDUI<br>: 18<br>: D<br>: 5<br>Z                                                                                                                                                                                                                                                                                                                                                                                                                                                                                                                                                                                                                                                                                                                                                                                                                                                                                                                                                                                                                                                                                                                                                                                                                                                                                                                                                                                                                                                                                                                                                                                                                                                                                                                                                                                                                                                                                                                                                                                                                                                                                                                                                                                                                                                                                                                                                                                                                                                                                                                                                                                                                                                                               | LE OF RIGHT<br>PROPERTY DESCR<br>314<br>1 Chelsea Drive                                                                                                                                                                                                                                    | 10400 PART D<br>S AND AR<br>RIPTION<br>Site Area<br>Title Deec<br>USE INFORMA                                                        | EAS<br>:<br>1 No :<br>TION<br>:                                                                                                                                                                                                                                                                                                                                                                                                                                                                                                                                                                                                                                                                                                                                                                                                                                                                                                                                                                                                                                                                                                                                                                                                                                                                                                                                                                                                                                                                                                                                                                                                                                                                                                                                                                                                                                                                                                                                                                                                                                                                                                                                                                                                                                                                                                                                                                                                                                                                                                                                                                                                                                                                                                                                                                                                       | 1153m²                                                                                                                                                                                                                                                                                                      | SACAP REG<br>PRARCH440<br>CATEGORY<br>PROFESSION                                                                                                                                                                                                                                                                                                                                                                                                                                                                                                                                                                                                                                                                                                                                                                                                                                                                                                                                                                                                                                                                                                                                                                                                                                                                                                                                                                                                                                                                                                                                                                                                                                                                                                                                                                                                                                                                                                                                                                                                                                                                                                                                                                                                                                                                                                                                                                                                                                                                                                                                                                                                                                                                                                                                                    | ISTRATION NU<br>16755<br>TYPE :<br>AL ARCHITEC<br>NATURE:                                                                                                                                                                                                                                                                                                                                                                                                                                                                                                                                                                                                                                                                                                                                                                                                                                                                                                                                                                                                                                                                                                                                                                                                                                                                                                                                                                                                                                                                                                                                                                                                                                                                                                                                                                                                                                                                                                                                                                                                                                                                                                                                                                                                                                                                                                                                                                                                                                                                                                                                                                                                                                                                                                                                                                      | JMBER                                                 |                                                                             |
| ALUSTRA<br>COMPLIA<br>: HEDUI<br>: 18<br>: D<br>: 5<br>Z<br>:<br>I                                                                                                                                                                                                                                                                                                                                                                                                                                                                                                                                                                                                                                                                                                                                                                                                                                                                                                                                                                                                                                                                                                                                                                                                                                                                                                                                                                                                                                                                                                                                                                                                                                                                                                                                                                                                                                                                                                                                                                                                                                                                                                                                                                                                                                                                                                                                                                                                                                                                                                                                                                                                                                                                     | LE OF RIGHT<br>PROPERTY DESCR<br>314<br>Durban North<br>1 Chelsea Drive<br>CONING & LAND I<br>Ethekwini                                                                                                                                                                                    | 10400 PART D<br>S AND AR<br>RIPTION<br>Site Area<br>Title Deec<br>USE INFORMA                                                        | EAS<br>:<br>1 No :<br>TION<br>:                                                                                                                                                                                                                                                                                                                                                                                                                                                                                                                                                                                                                                                                                                                                                                                                                                                                                                                                                                                                                                                                                                                                                                                                                                                                                                                                                                                                                                                                                                                                                                                                                                                                                                                                                                                                                                                                                                                                                                                                                                                                                                                                                                                                                                                                                                                                                                                                                                                                                                                                                                                                                                                                                                                                                                                                       | 1153m²<br>h4<br>rmissible                                                                                                                                                                                                                                                                                   | SACAP REG<br>PRARCH440<br>CATEGORY<br>PROFESSION<br>AUTHOR SIG                                                                                                                                                                                                                                                                                                                                                                                                                                                                                                                                                                                                                                                                                                                                                                                                                                                                                                                                                                                                                                                                                                                                                                                                                                                                                                                                                                                                                                                                                                                                                                                                                                                                                                                                                                                                                                                                                                                                                                                                                                                                                                                                                                                                                                                                                                                                                                                                                                                                                                                                                                                                                                                                                                                                      | ISTRATION NU<br>16755<br>TYPE :<br>AL ARCHITEC<br>NATURE:                                                                                                                                                                                                                                                                                                                                                                                                                                                                                                                                                                                                                                                                                                                                                                                                                                                                                                                                                                                                                                                                                                                                                                                                                                                                                                                                                                                                                                                                                                                                                                                                                                                                                                                                                                                                                                                                                                                                                                                                                                                                                                                                                                                                                                                                                                                                                                                                                                                                                                                                                                                                                                                                                                                                                                      | JMBER                                                 |                                                                             |
| ALUSTRA<br>COMPLIA<br>: 18<br>: D<br>: 5<br>Z<br>:<br>I<br>o                                                                                                                                                                                                                                                                                                                                                                                                                                                                                                                                                                                                                                                                                                                                                                                                                                                                                                                                                                                                                                                                                                                                                                                                                                                                                                                                                                                                                                                                                                                                                                                                                                                                                                                                                                                                                                                                                                                                                                                                                                                                                                                                                                                                                                                                                                                                                                                                                                                                                                                                                                                                                                                                           | LE OF RIGHT<br>PROPERTY DESCR<br>314<br>Durban North<br>1 Chelsea Drive<br>CONING & LAND U<br>Ethekwini<br>Permi<br>: N/A                                                                                                                                                                  | 10400 PART D<br>S AND AR<br>RIPTION<br>Site Area<br>Title Deec<br>USE INFORMA                                                        | EAS<br>:<br>H No :<br>TION<br>:<br>Per                                                                                                                                                                                                                                                                                                                                                                                                                                                                                                                                                                                                                                                                                                                                                                                                                                                                                                                                                                                                                                                                                                                                                                                                                                                                                                                                                                                                                                                                                                                                                                                                                                                                                                                                                                                                                                                                                                                                                                                                                                                                                                                                                                                                                                                                                                                                                                                                                                                                                                                                                                                                                                                                                                                                                                                                | 1153m²<br>h4<br>rmissible                                                                                                                                                                                                                                                                                   | SACAP REG<br>PRARCH440<br>CATEGORY<br>PROFESSION<br>AUTHOR SIG<br>CLIENT SIGN.                                                                                                                                                                                                                                                                                                                                                                                                                                                                                                                                                                                                                                                                                                                                                                                                                                                                                                                                                                                                                                                                                                                                                                                                                                                                                                                                                                                                                                                                                                                                                                                                                                                                                                                                                                                                                                                                                                                                                                                                                                                                                                                                                                                                                                                                                                                                                                                                                                                                                                                                                                                                                                                                                                                      | ISTRATION NU<br>16755<br>TYPE :<br>AL ARCHITEC<br>NATURE:                                                                                                                                                                                                                                                                                                                                                                                                                                                                                                                                                                                                                                                                                                                                                                                                                                                                                                                                                                                                                                                                                                                                                                                                                                                                                                                                                                                                                                                                                                                                                                                                                                                                                                                                                                                                                                                                                                                                                                                                                                                                                                                                                                                                                                                                                                                                                                                                                                                                                                                                                                                                                                                                                                                                                                      | JMBER                                                 |                                                                             |
| ALUSTRA<br>COMPLIA<br>: 18<br>: D<br>: 5<br>Z<br>:<br>:                                                                                                                                                                                                                                                                                                                                                                                                                                                                                                                                                                                                                                                                                                                                                                                                                                                                                                                                                                                                                                                                                                                                                                                                                                                                                                                                                                                                                                                                                                                                                                                                                                                                                                                                                                                                                                                                                                                                                                                                                                                                                                                                                                                                                                                                                                                                                                                                                                                                                                                                                                                                                                                                                | LE OF RIGHT<br>PROPERTY DESCR<br>314<br>Durban North<br>1 Chelsea Drive<br>CONING & LAND U<br>Ethekwini<br>: N/A<br>: 40 %<br>: 2<br>: N/A                                                                                                                                                 | 10400 PART D<br>S AND AR<br>RIPTION<br>Site Area<br>Title Deec<br>USE INFORMA<br>Zoning<br>issible                                   | EAS<br>:<br>H No :<br>TION<br>:<br>Per                                                                                                                                                                                                                                                                                                                                                                                                                                                                                                                                                                                                                                                                                                                                                                                                                                                                                                                                                                                                                                                                                                                                                                                                                                                                                                                                                                                                                                                                                                                                                                                                                                                                                                                                                                                                                                                                                                                                                                                                                                                                                                                                                                                                                                                                                                                                                                                                                                                                                                                                                                                                                                                                                                                                                                                                | 1153m²<br>h4<br>rmissible                                                                                                                                                                                                                                                                                   | SACAP REG<br>PRARCH440<br>CATEGORY<br>PROFESSION<br>AUTHOR SIG<br>CLIENT SIGN.                                                                                                                                                                                                                                                                                                                                                                                                                                                                                                                                                                                                                                                                                                                                                                                                                                                                                                                                                                                                                                                                                                                                                                                                                                                                                                                                                                                                                                                                                                                                                                                                                                                                                                                                                                                                                                                                                                                                                                                                                                                                                                                                                                                                                                                                                                                                                                                                                                                                                                                                                                                                                                                                                                                      | ISTRATION NU<br>16755<br>TYPE :<br>AL ARCHITEC<br>NATURE:                                                                                                                                                                                                                                                                                                                                                                                                                                                                                                                                                                                                                                                                                                                                                                                                                                                                                                                                                                                                                                                                                                                                                                                                                                                                                                                                                                                                                                                                                                                                                                                                                                                                                                                                                                                                                                                                                                                                                                                                                                                                                                                                                                                                                                                                                                                                                                                                                                                                                                                                                                                                                                                                                                                                                                      | JMBER                                                 |                                                                             |
| CHEDUI<br>CHEDUI<br>: 18<br>: D<br>: 5<br>Z<br>:<br>ol<br>io                                                                                                                                                                                                                                                                                                                                                                                                                                                                                                                                                                                                                                                                                                                                                                                                                                                                                                                                                                                                                                                                                                                                                                                                                                                                                                                                                                                                                                                                                                                                                                                                                                                                                                                                                                                                                                                                                                                                                                                                                                                                                                                                                                                                                                                                                                                                                                                                                                                                                                                                                                                                                                                                           | LE OF RIGHT<br>PROPERTY DESCR<br>314<br>Durban North<br>1 Chelsea Drive<br>CONING & LAND I<br>Ethekwini<br>Ethekwini<br>: N/A<br>: 40 %<br>: 2                                                                                                                                             | 10400 PART D<br>S AND AR<br>RIPTION<br>Site Area<br>Title Deec<br>USE INFORMA<br>Zoning<br>issible                                   | EAS<br>:<br>H No :<br>TION<br>:<br>Per                                                                                                                                                                                                                                                                                                                                                                                                                                                                                                                                                                                                                                                                                                                                                                                                                                                                                                                                                                                                                                                                                                                                                                                                                                                                                                                                                                                                                                                                                                                                                                                                                                                                                                                                                                                                                                                                                                                                                                                                                                                                                                                                                                                                                                                                                                                                                                                                                                                                                                                                                                                                                                                                                                                                                                                                | 1153m²<br>h4<br>rmissible                                                                                                                                                                                                                                                                                   | SACAP REG<br>PRARCH440<br>CATEGORY<br>PROFESSION<br>AUTHOR SIG<br>CLIENT SIGN.                                                                                                                                                                                                                                                                                                                                                                                                                                                                                                                                                                                                                                                                                                                                                                                                                                                                                                                                                                                                                                                                                                                                                                                                                                                                                                                                                                                                                                                                                                                                                                                                                                                                                                                                                                                                                                                                                                                                                                                                                                                                                                                                                                                                                                                                                                                                                                                                                                                                                                                                                                                                                                                                                                                      | ISTRATION NU<br>16755<br>TYPE :<br>AL ARCHITEC<br>NATURE:                                                                                                                                                                                                                                                                                                                                                                                                                                                                                                                                                                                                                                                                                                                                                                                                                                                                                                                                                                                                                                                                                                                                                                                                                                                                                                                                                                                                                                                                                                                                                                                                                                                                                                                                                                                                                                                                                                                                                                                                                                                                                                                                                                                                                                                                                                                                                                                                                                                                                                                                                                                                                                                                                                                                                                      | JMBER                                                 |                                                                             |
| CHEDUI<br>: 18<br>: D<br>: 5<br>Z<br>:<br>ol<br>io<br>ding                                                                                                                                                                                                                                                                                                                                                                                                                                                                                                                                                                                                                                                                                                                                                                                                                                                                                                                                                                                                                                                                                                                                                                                                                                                                                                                                                                                                                                                                                                                                                                                                                                                                                                                                                                                                                                                                                                                                                                                                                                                                                                                                                                                                                                                                                                                                                                                                                                                                                                                                                                                                                                                                             | LE OF RIGHT<br>PROPERTY DESCR<br>314<br>Durban North<br>1 Chelsea Drive<br>CONING & LAND I<br>Ethekwini<br>: N/A<br>: 40 %<br>: 2<br>: N/A<br>BREAKDOWN<br>in building                                                                                                                     | 10400 PART D<br>S AND AR<br>RIPTION<br>Site Area<br>Title Deec<br>USE INFORMA<br>Zoning<br>issible                                   | EAS<br>:<br>1 No :<br>TION<br>:<br>461.2m                                                                                                                                                                                                                                                                                                                                                                                                                                                                                                                                                                                                                                                                                                                                                                                                                                                                                                                                                                                                                                                                                                                                                                                                                                                                                                                                                                                                                                                                                                                                                                                                                                                                                                                                                                                                                                                                                                                                                                                                                                                                                                                                                                                                                                                                                                                                                                                                                                                                                                                                                                                                                                                                                                                                                                                             | 1153m²<br>h4<br>rmissible<br>²<br>217.2m²                                                                                                                                                                                                                                                                   | SACAP REG<br>PRARCH440<br>CATEGORY<br>PROFESSION<br>AUTHOR SIG<br>CLIENT SIGN.                                                                                                                                                                                                                                                                                                                                                                                                                                                                                                                                                                                                                                                                                                                                                                                                                                                                                                                                                                                                                                                                                                                                                                                                                                                                                                                                                                                                                                                                                                                                                                                                                                                                                                                                                                                                                                                                                                                                                                                                                                                                                                                                                                                                                                                                                                                                                                                                                                                                                                                                                                                                                                                                                                                      |                                                                                                                                                                                                                                                                                                                                                                                                                                                                                                                                                                                                                                                                                                                                                                                                                                                                                                                                                                                                                                                                                                                                                                                                                                                                                                                                                                                                                                                                                                                                                                                                                                                                                                                                                                                                                                                                                                                                                                                                                                                                                                                                                                                                                                                                                                                                                                                                                                                                                                                                                                                                                                                                                                                                                                                                                                |                                                       | itects                                                                      |
| CHEDU<br>CHEDU<br>: 18<br>: D<br>: 5<br>Z<br>:<br>ol<br>io<br>ding                                                                                                                                                                                                                                                                                                                                                                                                                                                                                                                                                                                                                                                                                                                                                                                                                                                                                                                                                                                                                                                                                                                                                                                                                                                                                                                                                                                                                                                                                                                                                                                                                                                                                                                                                                                                                                                                                                                                                                                                                                                                                                                                                                                                                                                                                                                                                                                                                                                                                                                                                                                                                                                                     | LE OF RIGHT<br>PROPERTY DESCR<br>314<br>Durban North<br>1 Chelsea Drive<br>CONING & LAND U<br>Ethekwini<br>: N/A<br>: 40 %<br>: 2<br>: N/A<br>BREAKDOWN<br>in building<br>cillary unit                                                                                                     | IO400 PART D<br>SAND AR<br>Site Area<br>Title Deec<br>USE INFORMA<br>Zoning<br>issible                                               | EAS<br>:<br>1 No :<br>TION<br>:<br>461.2m<br>:<br>:<br>105.                                                                                                                                                                                                                                                                                                                                                                                                                                                                                                                                                                                                                                                                                                                                                                                                                                                                                                                                                                                                                                                                                                                                                                                                                                                                                                                                                                                                                                                                                                                                                                                                                                                                                                                                                                                                                                                                                                                                                                                                                                                                                                                                                                                                                                                                                                                                                                                                                                                                                                                                                                                                                                                                                                                                                                           | 1153m <sup>2</sup><br>h4<br>rmissible<br><sup>2</sup><br>217.2m <sup>2</sup><br>7m <sup>2</sup>                                                                                                                                                                                                             | SACAP REG<br>PRARCH440<br>CATEGORY<br>PROFESSION<br>AUTHOR SIG<br>CLIENT SIGN.<br>CLIENT:<br>MR M.D DHO<br>Architecture                                                                                                                                                                                                                                                                                                                                                                                                                                                                                                                                                                                                                                                                                                                                                                                                                                                                                                                                                                                                                                                                                                                                                                                                                                                                                                                                                                                                                                                                                                                                                                                                                                                                                                                                                                                                                                                                                                                                                                                                                                                                                                                                                                                                                                                                                                                                                                                                                                                                                                                                                                                                                                                                             |                                                                                                                                                                                                                                                                                                                                                                                                                                                                                                                                                                                                                                                                                                                                                                                                                                                                                                                                                                                                                                                                                                                                                                                                                                                                                                                                                                                                                                                                                                                                                                                                                                                                                                                                                                                                                                                                                                                                                                                                                                                                                                                                                                                                                                                                                                                                                                                                                                                                                                                                                                                                                                                                                                                                                                                                                                |                                                       |                                                                             |
| CHEDUI<br>CHEDUI<br>CHEDUI<br>CHEDUI<br>CHEDUI<br>CHEDUI<br>CHEDUI<br>CHEDUI<br>CHEDUI<br>CHEDUI<br>CHEDUI<br>CHEDUI<br>CHEDUI<br>CHEDUI<br>CHEDUI<br>CHEDUI<br>CHEDUI<br>CHEDUI<br>CHEDUI<br>CHEDUI<br>CHEDUI<br>CHEDUI<br>CHEDUI<br>CHEDUI<br>CHEDUI<br>CHEDUI<br>CHEDUI<br>CHEDUI<br>CHEDUI<br>CHEDUI<br>CHEDUI<br>CHEDUI<br>CHEDUI<br>CHEDUI<br>CHEDUI<br>CHEDUI<br>CHEDUI<br>CHEDUI<br>CHEDUI<br>CHEDUI<br>CHEDUI<br>CHEDUI<br>CHEDUI<br>CHEDUI<br>CHEDUI<br>CHEDUI<br>CHEDUI<br>CHEDUI<br>CHEDUI<br>CHEDUI<br>CHEDUI<br>CHEDUI<br>CHEDUI<br>CHEDUI<br>CHEDUI<br>CHEDUI<br>CHEDUI<br>CHEDUI<br>CHEDUI<br>CHEDUI<br>CHEDUI<br>CHEDUI<br>CHEDUI<br>CHEDUI<br>CHEDUI<br>CHEDUI<br>CHEDUI<br>CHEDUI<br>CHEDUI<br>CHEDUI<br>CHEDUI<br>CHEDUI<br>CHEDUI<br>CHEDUI<br>CHEDUI<br>CHEDUI<br>CHEDUI<br>CHEDUI<br>CHEDUI<br>CHEDUI<br>CHEDUI<br>CHEDUI<br>CHEDUI<br>CHEDUI<br>CHEDUI<br>CHEDUI<br>CHEDUI<br>CHEDUI<br>CHEDUI<br>CHEDUI<br>CHEDUI<br>CHEDUI<br>CHEDUI<br>CHEDUI<br>CHEDUI<br>CHEDUI<br>CHEDUI<br>CHEDUI<br>CHEDUI<br>CHEDUI<br>CHEDUI<br>CHEDUI<br>CHEDUI<br>CHEDUI<br>CHEDUI<br>CHEDUI<br>CHEDUI<br>CHEDUI<br>CHEDUI<br>CHEDUI<br>CHEDUI<br>CHEDUI<br>CHEDUI<br>CHEDUI<br>CHEDUI<br>CHEDUI<br>CHEDUI<br>CHEDUI<br>CHEDUI<br>CHEDUI<br>CHEDUI<br>CHEDUI<br>CHEDUI<br>CHEDUI<br>CHEDUI<br>CHEDUI<br>CHEDUI<br>CHEDUI<br>CHEDUI<br>CHEDUI<br>CHEDUI<br>CHEDUI<br>CHEDUI<br>CHEDUI<br>CHEDUI<br>CHEDUI<br>CHEDUI<br>CHEDUI<br>CHEDUI<br>CHEDUI<br>CHEDUI<br>CHEDUI<br>CHEDUI<br>CHEDUI<br>CHEDUI<br>CHEDUI<br>CHEDUI<br>CHEDUI<br>CHEDUI<br>CHEDUI<br>CHEDUI<br>CHEDUI<br>CHEDUI<br>CHEDUI<br>CHEDUI<br>CHEDUI<br>CHEDUI<br>CHEDUI<br>CHEDUI<br>CHEDUI<br>CHEDUI<br>CHEDUI<br>CHEDUI<br>CHEDUI<br>CHEDUI<br>CHEDUI<br>CHEDUI<br>CHEDUI<br>CHEDUI<br>CHEDUI<br>CHEDUI<br>CHEDUI<br>CHEDUI<br>CHEDUI<br>CHEDUI<br>CHEDUI<br>CHEDUI<br>CHEDUI<br>CHEDUI<br>CHEDUI<br>CHEDUI<br>CHEDUI<br>CHEDUI<br>CHEDUI<br>CHEDUI<br>CHEDUI<br>CHEDUI<br>CHEDUI<br>CHEDUI<br>CHEDUI<br>CHEDUI<br>CHEDUI<br>CHEDUI<br>CHEDUI<br>CHEDUI<br>CHEDUI<br>CHEDUI<br>CHEDUI<br>CHEDUI<br>CHEDUI<br>CHEDUI<br>CHEDUI<br>CHEDUI<br>CHEDUI<br>CHEDUI<br>CHEDUI<br>CHEDUI<br>CHEDUI<br>CHEDUI<br>CHEDUI<br>CHEDUI<br>CHEDUI<br>CHEDUI<br>CHEDUI<br>CHEDUI<br>CHEDUI<br>CHEDUI<br>CHEDUI<br>CHEDUI<br>CHEDUI<br>CHEDUI<br>CHEDUI<br>CHEDUI<br>CHEDUI<br>CHEDUI<br>CHEDUI<br>CHEDUI<br>CHEDUI<br>CHEDUI<br>CHEDUI<br>CHEDUI<br>CHEDUI<br>CHEDUI<br>CHEDUI<br>CHEDUI<br>CHEDUI<br>CHEDUI<br>CHEDUI<br>CHEDUI<br>CHEDUI<br>CHEDUI<br>CHEDUI<br>CHEDUI<br>CHEDUI<br>CHEDUI<br>CHEDUI<br>CHEDUI<br>CHEDUI<br>CHEDUI<br>CHEDUI<br>CHEDUI<br>CHEDUI<br>CHEDUI<br>CHEDUI<br>CHEDUI<br>CHEDUI                                                                           | LE OF RIGHT<br>PROPERTY DESCR<br>314<br>Durban North<br>1 Chelsea Drive<br>CONING & LAND (<br>Ethekwini<br>: N/A<br>: 40 %<br>: 2<br>: N/A<br>BREAKDOWN<br>in building<br>cillary unit<br>New Servants qua                                                                                 | IO400 PART D<br>SAND AR<br>Site Area<br>Title Deec<br>USE INFORMA<br>Zoning<br>issible                                               | EAS<br>:<br>1 No :<br>TION<br>:<br>461.2m<br>:<br>:<br>105.                                                                                                                                                                                                                                                                                                                                                                                                                                                                                                                                                                                                                                                                                                                                                                                                                                                                                                                                                                                                                                                                                                                                                                                                                                                                                                                                                                                                                                                                                                                                                                                                                                                                                                                                                                                                                                                                                                                                                                                                                                                                                                                                                                                                                                                                                                                                                                                                                                                                                                                                                                                                                                                                                                                                                                           | 1153m²<br>h4<br>rmissible<br>²<br>217.2m²<br>7m²<br>39.9m²                                                                                                                                                                                                                                                  | SACAP REG<br>PRARCH440<br>CATEGORY<br>PROFESSION<br>AUTHOR SIG<br>CLIENT SIGN.<br>CLIENT:<br>MR M.D DHO<br>CLIENT:<br>MR M.D DHO<br>Architecture<br>Wendle Dv<br>© 084 53                                                                                                                                                                                                                                                                                                                                                                                                                                                                                                                                                                                                                                                                                                                                                                                                                                                                                                                                                                                                                                                                                                                                                                                                                                                                                                                                                                                                                                                                                                                                                                                                                                                                                                                                                                                                                                                                                                                                                                                                                                                                                                                                                                                                                                                                                                                                                                                                                                                                                                                                                                                                                           | ISTRATION NU<br>16755<br>TYPE :<br>AL ARCHITEC<br>NATURE:<br>DDA<br>DDA                                                                                                                                                                                                                                                                                                                                                                                                                                                                                                                                                                                                                                                                                                                                                                                                                                                                                                                                                                                                                                                                                                                                                                                                                                                                                                                                                                                                                                                                                                                                                                                                                                                                                                                                                                                                                                                                                                                                                                                                                                                                                                                                                                                                                                                                                                                                                                                                                                                                                                                                                                                                                                                                                                                                                        |                                                       | itects                                                                      |
| ALUSTRA<br>COMPLIA<br>COMPLIA<br>: 18<br>: D<br>: 5<br>Z<br>:<br>:<br>:<br>:<br>:<br>:<br>:<br>:<br>:<br>:<br>:<br>:<br>:<br>:<br>:<br>:<br>:<br>:                                                                                                                                                                                                                                                                                                                                                                                                                                                                                                                                                                                                                                                                                                                                                                                                                                                                                                                                                                                                                                                                                                                                                                                                                                                                                                                                                                                                                                                                                                                                                                                                                                                                                                                                                                                                                                                                                                                                                                                                                                                                                                                                                                                                                                                                                                                                                                                                                                                                                                                                                                                     | LE OF RIGHT.<br>PROPERTY DESCR<br>314<br>Durban North<br>1 Chelsea Drive<br>CONING & LAND I<br>Ethekwini<br>Ethekwini<br>CONING & LAND I<br>Ethekwini<br>N/A<br>2<br>N/A<br>BREAKDOWN<br>in building<br>cillary unit<br>New Servants quo<br>New Garage                                     | 10400 PART D<br>S AND AR<br>Site Area<br>Title Deec<br>USE INFORMA<br>Zoning<br>issible<br>OF AREAS                                  | EAS<br>:<br>1 No :<br>TION<br>:<br>461.2m<br>:<br>:<br>105.                                                                                                                                                                                                                                                                                                                                                                                                                                                                                                                                                                                                                                                                                                                                                                                                                                                                                                                                                                                                                                                                                                                                                                                                                                                                                                                                                                                                                                                                                                                                                                                                                                                                                                                                                                                                                                                                                                                                                                                                                                                                                                                                                                                                                                                                                                                                                                                                                                                                                                                                                                                                                                                                                                                                                                           | 1153m <sup>2</sup><br>h4<br>rmissible<br><sup>2</sup><br>217.2m <sup>2</sup><br>39.9m <sup>2</sup><br>36m <sup>2</sup>                                                                                                                                                                                      | SACAP REG<br>PRARCH440<br>CATEGORY<br>PROFESSION<br>AUTHOR SIG<br>CLIENT SIGN.<br>CLIENT:<br>MR M.D DHO<br>CLIENT:<br>MR M.D DHO<br>MR M.D DHO<br>SOB4 53<br>Minfo@k<br>Manard                                                                                                                                                                                                                                                                                                                                                                                                                                                                                                                                                                                                                                                                                                                                                                                                                                                                                                                                                                                                                                                                                                                                                                                                                                                                                                                                                                                                                                                                                                                                                                                                                                                                                                                                                                                                                                                                                                                                                                                                                                                                                                                                                                                                                                                                                                                                                                                                                                                                                                                                                                                                                      | ISTRATION NU<br>16755<br>TYPE :<br>AL ARCHITEC<br>NATURE:<br>DDA<br>DDA<br>DDA<br>CDA<br>CDA<br>CDA<br>CDA<br>CDA<br>CDA<br>CDA                                                                                                                                                                                                                                                                                                                                                                                                                                                                                                                                                                                                                                                                                                                                                                                                                                                                                                                                                                                                                                                                                                                                                                                                                                                                                                                                                                                                                                                                                                                                                                                                                                                                                                                                                                                                                                                                                                                                                                                                                                                                                                                                                                                                                                                                                                                                                                                                                                                                                                                                                                                                                                                                                                | JMBER<br>CT<br>Architecture<br>Do<br>cts.co.za<br>.za | itects<br>al Perspective                                                    |
| COMPLIA<br>COMPLIA<br>: 18<br>: D<br>: 5<br>Z<br>:<br>ol<br>io<br>ding<br>ge of Mai<br>ge of and<br>rage of Mai<br>ge of and<br>rage of and                                                                                                                                                                                                                                                                                                                                                                                                                                                                                                                                                                                                                                                                                                                                                                                                                                                                                                                                                                                                                                                                                                                                                                                                                                                                                                                                                                                                                                                                                                                                                                                                                                                                                                                                                                                                                                                                                                                                                                                                                                                                                                                                                                                                                                                                                                                                                                                                                                                                                                                                                                                            | LE OF RIGHT<br>PROPERTY DESCR<br>314<br>Durban North<br>1 Chelsea Drive<br>CONING & LAND U<br>Ethekwini<br>: N/A<br>: 40 %<br>: 2<br>: N/A<br>BREAKDOWN<br>in building<br>cillary unit<br>New Servants qua<br>New Garage<br>New Entertainma                                                | 10400 PART D<br>S AND AR<br>Site Area<br>Title Deec<br>USE INFORMA<br>Zoning<br>issible<br>OF AREAS                                  | EAS<br>:<br>1 No :<br>TION<br>:<br>461.2m<br>:<br>:<br>105.                                                                                                                                                                                                                                                                                                                                                                                                                                                                                                                                                                                                                                                                                                                                                                                                                                                                                                                                                                                                                                                                                                                                                                                                                                                                                                                                                                                                                                                                                                                                                                                                                                                                                                                                                                                                                                                                                                                                                                                                                                                                                                                                                                                                                                                                                                                                                                                                                                                                                                                                                                                                                                                                                                                                                                           | 1153m²<br>h4<br>rmissible<br>²<br>217.2m²<br>7m²<br>39.9m²                                                                                                                                                                                                                                                  | SACAP REG<br>PRARCH440<br>CATEGORY<br>PROFESSION<br>AUTHOR SIG<br>CLIENT SIGN.<br>CLIENT:<br>MR M.D DHO<br>CLIENT:<br>MR M.D DHO                                                                                                                                                                                                                                                                                                                                                                                                                                                                                                                                                                                                                                                                                                                                                                                                                                                                                                                                                                                                                                                                                                                                                                                                                                                                                                                                                                                                                                                                                                                                                                                                                                                                                                                                                                                                           | ISTRATION NU<br>16755<br>TYPE :<br>AL ARCHITEC<br>NATURE:<br>DDA<br>DDA<br>DDA<br>DDA<br>CDA<br>CDA<br>CDA<br>CDA<br>CDA<br>CDA                                                                                                                                                                                                                                                                                                                                                                                                                                                                                                                                                                                                                                                                                                                                                                                                                                                                                                                                                                                                                                                                                                                                                                                                                                                                                                                                                                                                                                                                                                                                                                                                                                                                                                                                                                                                                                                                                                                                                                                                                                                                                                                                                                                                                                                                                                                                                                                                                                                                                                                                                                                                                                                                                                | JMBER<br>CT<br>Architecture<br>Do<br>cts.co.za<br>.za | itects<br>al Perspective                                                    |
| CHEDUI<br>CHEDUI<br>CHEDUI<br>CHEDUI<br>CHEDUI<br>CHEDUI<br>CHEDUI<br>CHEDUI<br>CHEDUI<br>CHEDUI<br>CHEDUI<br>CHEDUI<br>CHEDUI<br>CHEDUI<br>CHEDUI<br>CHEDUI<br>CHEDUI<br>CHEDUI<br>CHEDUI<br>CHEDUI<br>CHEDUI<br>CHEDUI<br>CHEDUI<br>CHEDUI<br>CHEDUI<br>CHEDUI<br>CHEDUI<br>CHEDUI<br>CHEDUI<br>CHEDUI<br>CHEDUI<br>CHEDUI<br>CHEDUI<br>CHEDUI<br>CHEDUI<br>CHEDUI<br>CHEDUI<br>CHEDUI<br>CHEDUI<br>CHEDUI<br>CHEDUI<br>CHEDUI<br>CHEDUI<br>CHEDUI<br>CHEDUI<br>CHEDUI<br>CHEDUI<br>CHEDUI<br>CHEDUI<br>CHEDUI<br>CHEDUI<br>CHEDUI<br>CHEDUI<br>CHEDUI<br>CHEDUI<br>CHEDUI<br>CHEDUI<br>CHEDUI<br>CHEDUI<br>CHEDUI<br>CHEDUI<br>CHEDUI<br>CHEDUI<br>CHEDUI<br>CHEDUI<br>CHEDUI<br>CHEDUI<br>CHEDUI<br>CHEDUI<br>CHEDUI<br>CHEDUI<br>CHEDUI<br>CHEDUI<br>CHEDUI<br>CHEDUI<br>CHEDUI<br>CHEDUI<br>CHEDUI<br>CHEDUI<br>CHEDUI<br>CHEDUI<br>CHEDUI<br>CHEDUI<br>CHEDUI<br>CHEDUI<br>CHEDUI<br>CHEDUI<br>CHEDUI<br>CHEDUI<br>CHEDUI<br>CHEDUI<br>CHEDUI<br>CHEDUI<br>CHEDUI<br>CHEDUI<br>CHEDUI<br>CHEDUI<br>CHEDUI<br>CHEDUI<br>CHEDUI<br>CHEDUI<br>CHEDUI<br>CHEDUI<br>CHEDUI<br>CHEDUI<br>CHEDUI<br>CHEDUI<br>CHEDUI<br>CHEDUI<br>CHEDUI<br>CHEDUI<br>CHEDUI<br>CHEDUI<br>CHEDUI<br>CHEDUI<br>CHEDUI<br>CHEDUI<br>CHEDUI<br>CHEDUI<br>CHEDUI<br>CHEDUI<br>CHEDUI<br>CHEDUI<br>CHEDUI<br>CHEDUI<br>CHEDUI<br>CHEDUI<br>CHEDUI<br>CHEDUI<br>CHEDUI<br>CHEDUI<br>CHEDUI<br>CHEDUI<br>CHEDUI<br>CHEDUI<br>CHEDUI<br>CHEDUI<br>CHEDUI<br>CHEDUI<br>CHEDUI<br>CHEDUI<br>CHEDUI<br>CHEDUI<br>CHEDUI<br>CHEDUI<br>CHEDUI<br>CHEDUI<br>CHEDUI<br>CHEDUI<br>CHEDUI<br>CHEDUI<br>CHEDUI<br>CHEDUI<br>CHEDUI<br>CHEDUI<br>CHEDUI<br>CHEDUI<br>CHEDUI<br>CHEDUI<br>CHEDUI<br>CHEDUI<br>CHEDUI<br>CHEDUI<br>CHEDUI<br>CHEDUI<br>CHEDUI<br>CHEDUI<br>CHEDUI<br>CHEDUI<br>CHEDUI<br>CHEDUI<br>CHEDUI<br>CHEDUI<br>CHEDUI<br>CHEDUI<br>CHEDUI<br>CHEDUI<br>CHEDUI<br>CHEDUI<br>CHEDUI<br>CHEDUI<br>CHEDUI<br>CHEDUI<br>CHEDUI<br>CHEDUI<br>CHEDUI<br>CHEDUI<br>CHEDUI<br>CHEDUI<br>CHEDUI<br>CHEDUI<br>CHEDUI<br>CHEDUI<br>CHEDUI<br>CHEDUI<br>CHEDUI<br>CHEDUI<br>CHEDUI<br>CHEDUI<br>CHEDUI<br>CHEDUI<br>CHEDUI<br>CHEDUI<br>CHEDUI<br>CHEDUI<br>CHEDUI<br>CHEDUI<br>CHEDUI<br>CHEDUI<br>CHEDUI<br>CHEDUI<br>CHEDUI<br>CHEDUI<br>CHEDUI<br>CHEDUI<br>CHEDUI<br>CHEDUI<br>CHEDUI<br>CHEDUI<br>CHEDUI<br>CHEDUI<br>CHEDUI<br>CHEDUI<br>CHEDUI<br>CHEDUI<br>CHEDUI<br>CHEDUI<br>CHEDUI<br>CHEDUI<br>CHEDUI<br>CHEDUI<br>CHEDUI<br>CHEDUI<br>CHEDUI<br>CHEDUI<br>CHEDUI<br>CHEDUI<br>CHEDUI<br>CHEDUI<br>CHEDUI<br>CHEDUI<br>CHEDUI<br>CHEDUI<br>CHEDUI<br>CHEDUI<br>CHEDUI<br>CHEDUI<br>CHEDUI<br>CHEDUI<br>CHEDUI<br>CHEDUI<br>CHEDUI<br>CHEDUI<br>CHEDUI<br>CHEDUI<br>CHEDUI                                                                           | LE OF RIGHT<br>PROPERTY DESCR<br>314<br>Durban North<br>1 Chelsea Drive<br>CONING & LAND U<br>Ethekwini<br>: N/A<br>: 40 %<br>: 2<br>: N/A<br>BREAKDOWN<br>in building<br>cillary unit<br>New Servants qua<br>New Entertainme<br>verage                                                    | 10400 PART D<br>S AND AR<br>Site Area<br>Title Deec<br>USE INFORMAT<br>Zoning<br>issible<br>OF AREAS<br>arters & storage<br>ent area | EAS<br>:<br>1 No :<br>TION<br>:<br>461.2m<br>:<br>:<br>105.<br>ge :<br>:<br>:<br>:<br>:<br>:<br>:<br>:<br>:<br>:<br>:<br>:<br>:<br>:                                                                                                                                                                                                                                                                                                                                                                                                                                                                                                                                                                                                                                                                                                                                                                                                                                                                                                                                                                                                                                                                                                                                                                                                                                                                                                                                                                                                                                                                                                                                                                                                                                                                                                                                                                                                                                                                                                                                                                                                                                                                                                                                                                                                                                                                                                                                                                                                                                                                                                                                                                                                                                                                                                  | 1153m <sup>2</sup><br>h4<br>rmissible<br><sup>2</sup><br>217.2m <sup>2</sup><br>39.9m <sup>2</sup><br>36m <sup>2</sup><br>38.8m <sup>2</sup><br>114.7m <sup>2</sup>                                                                                                                                         | SACAP REG<br>PRARCH440<br>CATEGORY<br>PROFESSION<br>AUTHOR SIG<br>CLIENT SIGN.<br>CLIENT:<br>MR M.D DHO<br>CLIENT:<br>MR M.D DHO<br>MR M.D D                                                                                        | ISTRATION NU<br>16755<br>TYPE :<br>AL ARCHITEC<br>NATURE:<br>DDA<br>DDA<br>DDA<br>DDA<br>CDA<br>CDA<br>CDA<br>CDA<br>CDA<br>CDA                                                                                                                                                                                                                                                                                                                                                                                                                                                                                                                                                                                                                                                                                                                                                                                                                                                                                                                                                                                                                                                                                                                                                                                                                                                                                                                                                                                                                                                                                                                                                                                                                                                                                                                                                                                                                                                                                                                                                                                                                                                                                                                                                                                                                                                                                                                                                                                                                                                                                                                                                                                                                                                                                                | JMBER<br>CT<br>Architecture<br>Do<br>cts.co.za<br>.za | itects<br>al Perspective                                                    |
| ALUSTRA<br>COMPLIA<br>COMPLIA<br>: 18<br>: D<br>: 5<br>Z<br>:<br>:<br>d<br>o<br>ling<br>ge of Mai<br>ge of and<br>rage of N<br>rage of N<br>rage of N<br>rage of N<br>rage of N                                                                                                                                                                                                                                                                                                                                                                                                                                                                                                                                                                                                                                                                                                                                                                                                                                                                                                                                                                                                                                                                                                                                                                                                                                                                                                                                                                                                                                                                                                                                                                                                                                                                                                                                                                                                                                                                                                                                                                                                                                                                                                                                                                                                                                                                                                                                                                                                                                                                                                                                                        | LE OF RIGHT<br>PROPERTY DESCR<br>314<br>Durban North<br>1 Chelsea Drive<br>CONING & LAND U<br>Ethekwini<br>: N/A<br>: 40 %<br>: 2<br>: N/A<br>BREAKDOWN<br>in building<br>cillary unit<br>New Servants qua<br>New Garage<br>New Entertainma                                                | 10400 PART D<br>S AND AR<br>Site Area<br>Title Deec<br>USE INFORMAT<br>Zoning<br>issible<br>OF AREAS<br>arters & storage<br>ent area | EAS<br>:<br>1 No :<br>TION<br>:<br>461.2m<br>:<br>:<br>105.<br>ge :<br>:<br>:<br>:<br>:<br>:<br>:<br>:<br>:<br>:<br>:<br>:<br>:<br>:                                                                                                                                                                                                                                                                                                                                                                                                                                                                                                                                                                                                                                                                                                                                                                                                                                                                                                                                                                                                                                                                                                                                                                                                                                                                                                                                                                                                                                                                                                                                                                                                                                                                                                                                                                                                                                                                                                                                                                                                                                                                                                                                                                                                                                                                                                                                                                                                                                                                                                                                                                                                                                                                                                  | 1153m <sup>2</sup><br>h4<br>rmissible<br><sup>2</sup><br>217.2m <sup>2</sup><br>39.9m <sup>2</sup><br>36m <sup>2</sup><br>38.8m <sup>2</sup><br>114.7m <sup>2</sup><br>437.6m <sup>2</sup> (38%)                                                                                                            | SACAP REG<br>PRARCH440<br>CATEGORY<br>PROFESSION<br>AUTHOR SIG<br>CLIENT SIGN.<br>CLIENT:<br>MR M.D DHO<br>CLIENT:<br>MR M.D DHO<br>M.D DHO<br>M.D DHO<br>M.D DHO<br>M | ISTRATION NU<br>16755<br>TYPE :<br>AL ARCHITEC<br>NATURE:<br>DDA<br>DDA<br>DDA<br>CDDA<br>CDDA<br>CDDA<br>CDDA<br>CDDA<br>C                                                                                                                                                                                                                                                                                                                                                                                                                                                                                                                                                                                                                                                                                                                                                                                                                                                                                                                                                                                                                                                                                                                                                                                                                                                                                                                                                                                                                                                                                                                                                                                                                                                                                                                                                                                                                                                                                                                                                                                                                                                                                                                                                                                                                                                                                                                                                                                                                                                                                                                                                                                                                                                                                                    | Architecture<br>cts.co.za<br>nt Parlock               | itects<br>al Perspective                                                    |
| ALUSTRA<br>COMPLIA<br>COMPLIA<br>: 18<br>: D<br>: 5<br>Z<br>:<br>:<br>d<br>o<br>ling<br>ge of Mai<br>ge of and<br>rage of N<br>rage of N<br>rage of N<br>rage of N<br>rage of N                                                                                                                                                                                                                                                                                                                                                                                                                                                                                                                                                                                                                                                                                                                                                                                                                                                                                                                                                                                                                                                                                                                                                                                                                                                                                                                                                                                                                                                                                                                                                                                                                                                                                                                                                                                                                                                                                                                                                                                                                                                                                                                                                                                                                                                                                                                                                                                                                                                                                                                                                        | LE OF RIGHT<br>PROPERTY DESCR<br>314<br>Durban North<br>1 Chelsea Drive<br>CONING & LAND U<br>Ethekwini<br>: N/A<br>: 40 %<br>: 2<br>: N/A<br>BREAKDOWN<br>in building<br>cillary unit<br>New Servants qua<br>New Entertainme<br>verage                                                    | 10400 PART D<br>S AND AR<br>Site Area<br>Title Deec<br>USE INFORMAT<br>Zoning<br>issible<br>OF AREAS<br>arters & storage<br>ent area | EAS<br>: No :<br>TION<br>: Per<br>461.2m<br>: 105.<br>ge :<br>: 105.<br>ge :<br>: 105.                                                                                                                                                                                                                                                                                                                                                                                                                                                                                                                                                                                                                                                                                                                                                                                                                                                                                                                                                                                                                                                                                                                                                                                                                                                                                                                                                                                                                                                                                                                                                                                                                                                                                                                                                                                                                                                                                                                                                                                                                                                                                                                                                                                                                                                                                                                                                                                                                                                                                                                                                                                                                                                                                                                                                | 1153m <sup>2</sup><br>h4<br>rmissible<br><sup>2</sup><br>217.2m <sup>2</sup><br>39.9m <sup>2</sup><br>36m <sup>2</sup><br>38.8m <sup>2</sup><br>114.7m <sup>2</sup><br>437.6m <sup>2</sup> (38%)                                                                                                            | SACAP REG<br>PRARCH440<br>CATEGORY<br>PROFESSION<br>AUTHOR SIG<br>CLIENT SIGN.<br>CLIENT:<br>MR M.D DHO<br>CLIENT:<br>MR M.D DHO<br>CLIENT    | ISTRATION NU<br>16755<br>TYPE :<br>AL ARCHITEC<br>NATURE:<br>DDA<br>DDA<br>DDA<br>CDDA<br>CDDA<br>CDDA<br>CDDA<br>CDDA<br>C                                                                                                                                                                                                                                                                                                                                                                                                                                                                                                                                                                                                                                                                                                                                                                                                                                                                                                                                                                                                                                                                                                                                                                                                                                                                                                                                                                                                                                                                                                                                                                                                                                                                                                                                                                                                                                                                                                                                                                                                                                                                                                                                                                                                                                                                                                                                                                                                                                                                                                                                                                                                                                                                                                    | Architecture<br>cts.co.za<br>.za<br>nt Parlock        | itects<br>al Perspective                                                    |
| CHEDU<br>CHEDU<br>CHEDU<br>CHEDU<br>CHEDU<br>CHEDU<br>CHEDU<br>CHEDU<br>CHEDU<br>CHEDU<br>CHEDU<br>CHEDU<br>CHEDU<br>CHEDU<br>CHEDU<br>CHEDU<br>CHEDU<br>CHEDU<br>CHEDU<br>CHEDU<br>CHEDU<br>CHEDU<br>CHEDU<br>CHEDU<br>CHEDU<br>CHEDU<br>CHEDU<br>CHEDU<br>CHEDU<br>CHEDU<br>CHEDU<br>CHEDU<br>CHEDU<br>CHEDU<br>CHEDU<br>CHEDU<br>CHEDU<br>CHEDU<br>CHEDU<br>CHEDU<br>CHEDU<br>CHEDU<br>CHEDU<br>CHEDU<br>CHEDU<br>CHEDU<br>CHEDU<br>CHEDU<br>CHEDU<br>CHEDU<br>CHEDU<br>CHEDU<br>CHEDU<br>CHEDU<br>CHEDU<br>CHEDU<br>CHEDU<br>CHEDU<br>CHEDU<br>CHEDU<br>CHEDU<br>CHEDU<br>CHEDU<br>CHEDU<br>CHEDU<br>CHEDU<br>CHEDU<br>CHEDU<br>CHEDU<br>CHEDU<br>CHEDU<br>CHEDU<br>CHEDU<br>CHEDU<br>CHEDU<br>CHEDU<br>CHEDU<br>CHEDU<br>CHEDU<br>CHEDU<br>CHEDU<br>CHEDU<br>CHEDU<br>CHEDU<br>CHEDU<br>CHEDU<br>CHEDU<br>CHEDU<br>CHEDU<br>CHEDU<br>CHEDU<br>CHEDU<br>CHEDU<br>CHEDU<br>CHEDU<br>CHEDU<br>CHEDU<br>CHEDU<br>CHEDU<br>CHEDU<br>CHEDU<br>CHEDU<br>CHEDU<br>CHEDU<br>CHEDU<br>CHEDU<br>CHEDU<br>CHEDU<br>CHEDU<br>CHEDU<br>CHEDU<br>CHEDU<br>CHEDU<br>CHEDU<br>CHEDU<br>CHEDU<br>CHEDU<br>CHEDU<br>CHEDU<br>CHEDU<br>CHEDU<br>CHEDU<br>CHEDU<br>CHEDU<br>CHEDU<br>CHEDU<br>CHEDU<br>CHEDU<br>CHEDU<br>CHEDU<br>CHEDU<br>CHEDU<br>CHEDU<br>CHEDU<br>CHEDU<br>CHEDU<br>CHEDU<br>CHEDU<br>CHEDU<br>CHEDU<br>CHEDU<br>CHEDU<br>CHEDU<br>CHEDU<br>CHEDU<br>CHEDU<br>CHEDU<br>CHEDU<br>CHEDU<br>CHEDU<br>CHEDU<br>CHEDU<br>CHEDU<br>CHEDU<br>CHEDU<br>CHEDU<br>CHEDU<br>CHEDU<br>CHEDU<br>CHEDU<br>CHEDU<br>CHEDU<br>CHEDU<br>CHEDU<br>CHEDU<br>CHEDU<br>CHEDU<br>CHEDU<br>CHEDU<br>CHEDU<br>CHEDU<br>CHEDU<br>CHEDU<br>CHEDU<br>CHEDU<br>CHEDU<br>CHEDU<br>CHEDU<br>CHEDU<br>CHEDU<br>CHEDU<br>CHEDU<br>CHEDU<br>CHEDU<br>CHEDU<br>CHEDU<br>CHEDU<br>CHEDU<br>CHEDU<br>CHEDU<br>CHEDU<br>CHEDU<br>CHEDU<br>CHEDU<br>CHEDU<br>CHEDU<br>CHEDU<br>CHEDU<br>CHEDU<br>CHEDU<br>CHEDU<br>CHEDU<br>CHEDU<br>CHEDU<br>CHEDU<br>CHEDU<br>CHEDU<br>CHEDU<br>CHEDU<br>CHEDU<br>CHEDU<br>CHEDU<br>CHEDU<br>CHEDU<br>CHEDU<br>CHEDU<br>CHEDU<br>CHEDU<br>CHEDU<br>CHEDU<br>CHEDU<br>CHEDU<br>CHEDU<br>CHEDU<br>CHEDU<br>CHEDU<br>CHEDU<br>CHEDU<br>CHEDU<br>CHEDU<br>CHEDU<br>CHEDU<br>CHEDU<br>CHEDU<br>CHEDU<br>CHEDU<br>CHEDU<br>CHEDU<br>CHEDU<br>CHEDU<br>CHEDU<br>CHEDU<br>CHEDU<br>CHEDU<br>CHEDU<br>CHEDU<br>CHEDU<br>CHEDU<br>CHEDU<br>CHEDU<br>CHEDU<br>CHEDU<br>CHEDU<br>CHEDU<br>CHEDU<br>CHEDU<br>CHEDU<br>CHEDU<br>CHEDU<br>CHEDU<br>CHEDU<br>CHEDU<br>CHEDU<br>CHEDU<br>CHEDU<br>CHEDU<br>CHEDU<br>CHEDU<br>CHEDU<br>CHEDU<br>CHEDU<br>CHEDU<br>CHEDU<br>CHEDU<br>CHEDU<br>CHEDU<br>CHEDU<br>CHEDU<br>CHEDU<br>CHEDU<br>CHEDU<br>CHEDU<br>CHEDU<br>CHEDU<br>CHEDU<br>CHEDU<br>CHEDU<br>CHEDU<br>CHEDU<br>CHEDU<br>CHEDU<br>CHEDU<br>CH | LE OF RIGHT<br>PROPERTY DESCR<br>314<br>Durban North<br>1 Chelsea Drive<br>CONING & LAND R<br>Ethekwini<br>: N/A<br>: 40 %<br>: 2<br>: N/A<br>BREAKDOWN<br>in building<br>cillary unit<br>New Servants qua<br>New Garage<br>New Entertainma<br>verage<br>verage(Including                  | 10400 PART D<br>S AND AR<br>Site Area<br>Title Deec<br>USE INFORMAT<br>Zoning<br>issible<br>OF AREAS<br>arters & storage<br>ent area | EAS<br>1 No :<br>TION :<br>461.2m<br>105.<br>ge :<br>:<br>:<br>:<br>:<br>:<br>:<br>:<br>:<br>:<br>:<br>:<br>:<br>:                                                                                                                                                                                                                                                                                                                                                                                                                                                                                                                                                                                                                                                                                                                                                                                                                                                                                                                                                                                                                                                                                                                                                                                                                                                                                                                                                                                                                                                                                                                                                                                                                                                                                                                                                                                                                                                                                                                                                                                                                                                                                                                                                                                                                                                                                                                                                                                                                                                                                                                                                                                                                                                                                                                    | 1153m <sup>2</sup><br>h4<br>missible<br><sup>2</sup><br>217.2m <sup>2</sup><br>39.9m <sup>2</sup><br>36m <sup>2</sup><br>38.8m <sup>2</sup><br>114.7m <sup>2</sup><br>437.6m <sup>2</sup> (38%)<br>21.6m <sup>2</sup> (2%)                                                                                  | SACAP REG<br>PRARCH440<br>CATEGORY<br>PROFESSION<br>AUTHOR SIG<br>CLIENT SIGN.<br>CLIENT:<br>MR M.D DHO<br>CLIENT:<br>MR M.D DHO<br>CLIENT    | ISTRATION NU<br>16755<br>TYPE :<br>AL ARCHITEC<br>NATURE:<br>DDA<br>DDA<br>DDA<br>CDDA<br>CDDA<br>CDDA<br>CDDA<br>CDDA<br>C                                                                                                                                                                                                                                                                                                                                                                                                                                                                                                                                                                                                                                                                                                                                                                                                                                                                                                                                                                                                                                                                                                                                                                                                                                                                                                                                                                                                                                                                                                                                                                                                                                                                                                                                                                                                                                                                                                                                                                                                                                                                                                                                                                                                                                                                                                                                                                                                                                                                                                                                                                                                                                                                                                    | Architecture<br>cts.co.za<br>.za<br>nt Parlock        | itects<br>al Perspective                                                    |
| CHEDUI<br>: 18<br>: D<br>: 5<br>Z<br>:<br>ol<br>io<br>ding<br>ge of Mai<br>ge of Mai<br>page                                                                                                                                                                                                                                                                   | LE OF RIGHT<br>PROPERTY DESCR<br>314<br>Durban North<br>1 Chelsea Drive<br>CONING & LAND I<br>Ethekwini<br>Ethekwini<br>N/A<br>2 A0 %<br>2 2<br>N/A<br>BREAKDOWN<br>in building<br>cillary unit<br>New Servants qua<br>New Entertainma<br>verage<br>verage (Including)                     | 10400 PART D<br>S AND AR<br>Site Area<br>Title Deec<br>USE INFORMAT<br>Zoning<br>issible<br>OF AREAS<br>arters & storage<br>ent area | EAS<br>: 100<br>: 100<br>: 105.<br>ge :<br>: 105.<br>ge :<br>: 105.<br>ge :<br>: 105.                                                                                                                                                                                                                                                                                                                                                                                                                                                                                                                                                                                                                                                                                                                                                                                                                                                                                                                                                                                                                                                                                                                                                                                                                                                                                                                                                                                                                                                                                                                                                                                                                                                                                                                                                                                                                                                                                                                                                                                                                                                                                                                                                                                                                                                                                                                                                                                                                                                                                                                                                                                                                                                                                                                                                 | 1153m <sup>2</sup><br>h4<br>rmissible<br><sup>2</sup><br>                                                                                                                                                                                                                                                   | SACAP REG<br>PRARCH440<br>CATEGORY<br>PROFESSION<br>AUTHOR SIG<br>CLIENT SIGN.<br>CLIENT:<br>MR M.D DHO<br>CLIENT:<br>MR M.D DHO<br>CLIENT    | ISTRATION NU<br>16755<br>TYPE :<br>AL ARCHITEC<br>NATURE:<br>DDA<br>DDA<br>DDA<br>CDA<br>CDA<br>CDA<br>CDA<br>CDA<br>CDA<br>CDA                                                                                                                                                                                                                                                                                                                                                                                                                                                                                                                                                                                                                                                                                                                                                                                                                                                                                                                                                                                                                                                                                                                                                                                                                                                                                                                                                                                                                                                                                                                                                                                                                                                                                                                                                                                                                                                                                                                                                                                                                                                                                                                                                                                                                                                                                                                                                                                                                                                                                                                                                                                                                                                                                                | Architecture<br>cts.co.za<br>.za<br>nt Parlock        | itects<br>al Perspective                                                    |
| CHEDUI<br>: 18<br>: 18<br>: D<br>: 5<br>Z<br>:<br>ol<br>io<br>ding<br>ge of Mai<br>ge of Mai<br>ge of and<br>rage of Mai<br>prage of Mai<br>prag                                                                                                                                                                                                                                                                                       | LE OF RIGHT<br>PROPERTY DESCR<br>314<br>Durban North<br>1 Chelsea Drive<br>CONING & LAND I<br>Ethekwini<br>Ethekwini<br>CONING & LAND I<br>Ethekwini<br>N/A<br>2<br>N/A<br>BREAKDOWN<br>in building<br>cillary unit<br>New Servants qua<br>New Entertainma<br>verage<br>verage (Including) | 10400 PART D<br>S AND AR<br>Site Area<br>Title Deec<br>USE INFORMAT<br>Zoning<br>issible<br>OF AREAS<br>arters & storage<br>ent area | EAS<br>1 No :<br>TION :<br>461.2m<br>105.<br>ge :<br>:<br>:<br>:<br>:<br>:<br>:<br>:<br>:<br>:<br>:<br>:<br>:<br>:                                                                                                                                                                                                                                                                                                                                                                                                                                                                                                                                                                                                                                                                                                                                                                                                                                                                                                                                                                                                                                                                                                                                                                                                                                                                                                                                                                                                                                                                                                                                                                                                                                                                                                                                                                                                                                                                                                                                                                                                                                                                                                                                                                                                                                                                                                                                                                                                                                                                                                                                                                                                                                                                                                                    | 1153m <sup>2</sup><br>h4<br>missible<br>2<br>2<br>217.2m <sup>2</sup><br>39.9m <sup>2</sup><br>36m <sup>2</sup><br>38.8m <sup>2</sup><br>114.7m <sup>2</sup><br>437.6m <sup>2</sup> (38%)<br>21.6m <sup>2</sup> (2%)                                                                                        | SACAP REG<br>PRARCH440<br>CATEGORY<br>PROFESSION<br>AUTHOR SIG<br>CLIENT SIGN.<br>CLIENT SIGN.<br>CLIENT:<br>MR M.D DHO<br>CLIENT:<br>MR M    | ISTRATION NU<br>16755<br>TYPE :<br>AL ARCHITEC<br>NATURE:<br>DDA<br>DDA<br>DDA<br>CDA<br>CDA<br>CDA<br>CDA<br>CDA<br>CDA<br>CDA                                                                                                                                                                                                                                                                                                                                                                                                                                                                                                                                                                                                                                                                                                                                                                                                                                                                                                                                                                                                                                                                                                                                                                                                                                                                                                                                                                                                                                                                                                                                                                                                                                                                                                                                                                                                                                                                                                                                                                                                                                                                                                                                                                                                                                                                                                                                                                                                                                                                                                                                                                                                                                                                                                | Architecture<br>oo<br>cts.co.za<br>.za<br>nt Parlock  | itects<br>al Perspective<br>ATIONS<br>A DRIVE,                              |
| CHEDUI<br>: 18<br>: D<br>: 5 <sup>:</sup><br>Z<br>:<br>ol<br>io<br>ding<br>ge of Mai<br>ge of Mai<br>ge of and<br>rage of Mai<br>ge of and<br>rage of Mai<br>ge o                                                                                                                                                                                                   | LE OF RIGHT<br>PROPERTY DESCR<br>314<br>Durban North<br>1 Chelsea Drive<br>CONING & LAND I<br>Ethekwini<br>Ethekwini<br>CONING & LAND I<br>Ethekwini<br>N/A<br>2<br>N/A<br>BREAKDOWN<br>in building<br>cillary unit<br>New Servants qua<br>New Entertainma<br>verage<br>verage (Including) | 10400 PART D<br>S AND AR<br>Site Area<br>Title Deec<br>USE INFORMAT<br>Zoning<br>issible<br>OF AREAS<br>arters & storage<br>ent area | EAS<br>1 No :<br>TION :<br>461.2m<br>105.<br>ge :<br>:<br>:<br>:<br>:<br>:<br>:<br>:<br>:<br>:<br>:<br>:<br>:<br>:                                                                                                                                                                                                                                                                                                                                                                                                                                                                                                                                                                                                                                                                                                                                                                                                                                                                                                                                                                                                                                                                                                                                                                                                                                                                                                                                                                                                                                                                                                                                                                                                                                                                                                                                                                                                                                                                                                                                                                                                                                                                                                                                                                                                                                                                                                                                                                                                                                                                                                                                                                                                                                                                                                                    | 1153m <sup>2</sup><br>h4<br>missible<br><sup>2</sup><br>217.2m <sup>2</sup><br>39.9m <sup>2</sup><br>36m <sup>2</sup><br>38.8m <sup>2</sup><br>114.7m <sup>2</sup><br>437.6m <sup>2</sup> (38%)<br>21.6m <sup>2</sup> (2%)                                                                                  | SACAP REG<br>PRARCH440<br>CATEGORY<br>PROFESSION<br>AUTHOR SIG<br>CLIENT SIGN.<br>CLIENT:<br>MR M.D DHO<br>CLIENT:<br>MR M.D DHO<br>CLIENT    | ISTRATION NU<br>16755<br>TYPE :<br>AL ARCHITEC<br>NATURE:<br>DDA<br>DDA<br>DDA<br>CDDA<br>CDDA<br>CDDA<br>CDDA<br>CDDA<br>C                                                                                                                                                                                                                                                                                                                                                                                                                                                                                                                                                                                                                                                                                                                                                                                                                                                                                                                                                                                                                                                                                                                                                                                                                                                                                                                                                                                                                                                                                                                                                                                                                                                                                                                                                                                                                                                                                                                                                                                                                                                                                                                                                                                                                                                                                                                                                                                                                                                                                                                                                                                                                                                                                                    | Architecture<br>oo<br>cts.co.za<br>.za<br>nt Parlock  | itects<br>al Perspective<br>ATIONS<br>A DRIVE,<br>REAS                      |
| CHEDU<br>: 18<br>: D<br>: 5<br>Z<br>:<br>ol<br>io<br>ding<br>ge of Mai<br>ge of Mai<br>ge of and<br>rage of Mai<br>ge of And<br>comparison<br>Floor Mai<br>comparison<br>Floor Mai<br>comparison<br>Floor Mai<br>comparison<br>Floor Mai<br>comparison<br>Floor Mai<br>comparison<br>Comparison<br>Comparison<br>Comparison<br>Comparison<br>Comparison<br>Comparison<br>Comparison<br>Comparison<br>Comparison<br>Comparison<br>Comparison<br>Comparison<br>Comparison<br>Comparison<br>Comparison<br>Comparison<br>Comparison<br>Comparison<br>Comparison<br>Comparison<br>Comparison<br>Comparison<br>Comparison<br>Comparison<br>Comparison<br>Comparison<br>Comparison<br>Comparison<br>Comparison<br>Comparison<br>Comparison<br>Comparison<br>Comparison<br>Comparison<br>Comparison<br>Comparison<br>Comparison<br>Comparison<br>Comparison<br>Comparison<br>Comparison<br>Comparison<br>Comparison<br>Comparison<br>Comparison<br>Comparison<br>Comparison<br>Comparison<br>Comparison<br>Comparison<br>Comparison<br>Comparison<br>Comparison<br>Comparison<br>Comparison<br>Comparison<br>Comparison<br>Comparison<br>Comparison<br>Comparison<br>Comparison<br>Comparison<br>Comparison<br>Comparison<br>Comparison<br>Comparison<br>Comparison<br>Comparison<br>Comparison<br>Comparison<br>Comparison<br>Comparison<br>Comparison<br>Comparison<br>Comparison<br>Comparison<br>Comparison<br>Comparison<br>Comparison<br>Comparison<br>Comparison<br>Comparison<br>Comparison<br>Comparison<br>Comparison<br>Comparison<br>Comparison<br>Comparison<br>Comparison<br>Comparison<br>Comparison<br>Comparison<br>Comparison<br>Comparison<br>Comparison<br>Comparison<br>Comparison<br>Comparison<br>Comparison<br>Comparison<br>Comparison<br>Comparison<br>Comparison<br>Comparison<br>Comparison<br>Comparison<br>Comparison<br>Comparison<br>Comparison<br>Comparison<br>Comparison<br>Comparison<br>Comparison<br>Comparison<br>Comparison<br>Comparison<br>Comparison<br>Comparison<br>Comparison<br>Comparison<br>Comparison<br>Comparison<br>Comparison<br>Comparison<br>Comparison<br>Comparison<br>Comparison<br>Comparison<br>Comparison<br>Comparison<br>Comparison<br>Comparison<br>Comparison<br>Comparison<br>Comparison<br>Comparison<br>Comparison<br>Comparison<br>Compari<br>Comparison<br>Comparison<br>Comparison<br>Comparison<br>Comparison                                                                                                                                                                                                                                         | LE OF RIGHT<br>PROPERTY DESCR<br>314<br>Durban North<br>1 Chelsea Drive<br>CONING & LAND I<br>Ethekwini<br>: N/A<br>: 40 %<br>: 2<br>: N/A<br>BREAKDOWN<br>in building<br>cillary unit<br>New Garage<br>New Entertainme<br>verage<br>verage (Including)<br>or Main building)<br>t)         | 10400 PART D<br>S AND AR<br>Site Area<br>Title Deec<br>USE INFORMAT<br>Zoning<br>issible<br>OF AREAS<br>arters & storage<br>ent area | EAS<br>1 No :<br>TION :<br>100<br>100<br>105.<br>20 :<br>105.<br>20 : | 1153m <sup>2</sup><br>h4<br>missible<br><sup>2</sup><br>217.2m <sup>2</sup><br>39.9m <sup>2</sup><br>36m <sup>2</sup><br>38.8m <sup>2</sup><br>114.7m <sup>2</sup><br>437.6m <sup>2</sup> (38%)<br>21.6m <sup>2</sup> (38%)<br>21.6m <sup>2</sup> (2%)                                                      | SACAP REG<br>PRARCH440<br>CATEGORY<br>PROFESSION<br>AUTHOR SIG<br>CLIENT SIGN.<br>CLIENT:<br>MR M.D DHO<br>CLIENT:<br>MR M.D DHO<br>CLIENT    | ISTRATION NU<br>16755<br>TYPE :<br>AL ARCHITEC<br>NATURE:<br>DDA<br>DDA<br>DDA<br>DDA<br>DDA<br>CODA<br>CODA<br>CODA<br>CODA                                                                                                                                                                                                                                                                                                                                                                                                                                                                                                                                                                                                                                                                                                                                                                                                                                                                                                                                                                                                                                                                                                                                                                                                                                                                                                                                                                                                                                                                                                                                                                                                                                                                                                                                                                                                                                                                                                                                                                                                                                                                                                                                                                                                                                                                                                                                                                                                                                                                                                                                                                                                                                                                                                   | DATE                                                  | itects<br>al Perspective<br>ATIONS<br>A DRIVE,<br>REAS                      |
| ALUSTRA<br>COMPLIA<br>COMPLIA<br>: 18<br>: D<br>: 5<br>Z<br>:<br>:<br>:<br>:<br>:<br>:<br>:<br>:<br>:<br>:<br>:<br>:<br>:<br>:<br>:<br>:<br>:<br>:                                                                                                                                                                                                                                                                                                                                                                                                                                                                                                                                                                                                                                                                                                                                                                                                                                                                                                                                                                                                                                                                                                                                                                                                                                                                                                                                                                                                                                                                                                                                                                                                                                                                                                                                                                                                                                                                                                                                                                                                                                                                                                                                                                                                                                                                                                                                                                                                                                                                                                                                                                                     | LE OF RIGHT<br>PROPERTY DESCR<br>314<br>Durban North<br>1 Chelsea Drive<br>CONING & LAND I<br>Ethekwini<br>Ethekwini<br>CONING & LAND I<br>Ethekwini<br>N/A<br>2<br>N/A<br>BREAKDOWN<br>in building<br>cillary unit<br>New Servants qua<br>New Entertainma<br>verage<br>verage (Including) | 10400 PART D<br>S AND AR<br>Site Area<br>Title Deec<br>USE INFORMAT<br>Zoning<br>issible<br>OF AREAS<br>arters & storage<br>ent area | EAS<br>1 No :<br>TION :<br>100<br>105.<br>2 105.<br>2 105.<br>2 105.<br>3 105.<br>3 105.<br>461.2m                                                                                                                                                                                                                                                                                                                                                                                                                                                                                                                                                                                                                                                                                                                                                                                                                                                                                                                                                                                                                                                                                                                                                                                                                                                                                                                                                                                                                                                                                                                                                                                                                                                                                                                                                                                                                                                                                                                                                                                                                                                                                                                                                                                                                                                                                                                                                                                                                                                                                                                                                                                                                                                                                                                                    | 1153m <sup>2</sup><br>h4<br>missible<br>2<br>2<br>117.2m <sup>2</sup><br>39.9m <sup>2</sup><br>36m <sup>2</sup><br>38.8m <sup>2</sup><br>114.7m <sup>2</sup><br>437.6m <sup>2</sup> (38%)<br>21.6m <sup>2</sup> (38%)<br>21.6m <sup>2</sup> (2%)                                                            | SACAP REG<br>PRARCH440<br>CATEGORY<br>PROFESSION<br>AUTHOR SIG<br>CLIENT SIGN.<br>CLIENT SIGN.<br>CLIENT:<br>MR M.D DHO<br>CLIENT:<br>MR M    | ISTRATION NU<br>16755<br>TYPE :<br>AL ARCHITEC<br>NATURE:<br>DDA<br>DDA<br>DDA<br>CDDA<br>CDDA<br>CDDA<br>CDDA<br>CDDA<br>C                                                                                                                                                                                                                                                                                                                                                                                                                                                                                                                                                                                                                                                                                                                                                                                                                                                                                                                                                                                                                                                                                                                                                                                                                                                                                                                                                                                                                                                                                                                                                                                                                                                                                                                                                                                                                                                                                                                                                                                                                                                                                                                                                                                                                                                                                                                                                                                                                                                                                                                                                                                                                                                                                                    | DATE                                                  | itects<br>al Perspective<br>ATIONS<br>A DRIVE,<br>REAS                      |
| CHEDUI<br>: 18<br>: D<br>: 5 <sup>:</sup><br>Z<br>:<br>ol<br>io<br>ding<br>ge of Mai<br>ge of Mai<br>ge of and<br>rage of Mai<br>ge of and<br>rage of Mai<br>ge of And<br>crage of<br>New Cov<br>New Cov<br>erage<br>ound Floo<br>Floor Mai<br>cillary unit<br>R<br>Cherkov                                                                                                                                                                                                                                                                                                                                                                                                                                                                                                                                                                                                                                                                                                                                                                                                                                                                                                                                                                                                                                                                                                                                                                                                                                                                                                                                                                                                                                                                                                                                                                                                                                                                                                                                                                                                                                                                                                                                                                                                                                                                                                                                                                                                                                                                                                                                                                                                                                                            | LE OF RIGHT<br>PROPERTY DESCR<br>314<br>Durban North<br>1 Chelsea Drive<br>CONING & LAND I<br>Ethekwini<br>: N/A<br>: 40 %<br>: 2<br>: N/A<br>BREAKDOWN<br>in building<br>cillary unit<br>New Garage<br>New Entertainme<br>verage<br>verage (Including)<br>or Main building)<br>t)         | 10400 PART D<br>S AND AR<br>Site Area<br>Title Deec<br>USE INFORMAT<br>Zoning<br>issible<br>OF AREAS<br>arters & storage<br>ent area | EAS<br>1 No :<br>TION :<br>100<br>100<br>105.<br>20 :<br>105.<br>20 : | 1153m <sup>2</sup><br>h4<br>missible<br>2<br>2<br>17.2m <sup>2</sup><br>39.9m <sup>2</sup><br>36m <sup>2</sup><br>38.8m <sup>2</sup><br>114.7m <sup>2</sup><br>437.6m <sup>2</sup> (38%)<br>21.6m <sup>2</sup> (2%)<br>171m <sup>2</sup><br>42.8m <sup>2</sup><br>239.8m <sup>2</sup><br>15.4m <sup>2</sup> | SACAP REG<br>PRARCH440<br>CATEGORY<br>PROFESSION<br>AUTHOR SIG<br>CLIENT SIGN.<br>CLIENT SIGN.<br>CLIENT:<br>MR M.D DHO<br>CLIENT:<br>MR M    | ISTRATION NU<br>16755<br>TYPE :<br>AL ARCHITEC<br>NATURE:<br>DDA<br>DDA<br>DDA<br>DDA<br>DDA<br>CODA<br>CODA<br>CODA<br>CODA                                                                                                                                                                                                                                                                                                                                                                                                                                                                                                                                                                                                                                                                                                                                                                                                                                                                                                                                                                                                                                                                                                                                                                                                                                                                                                                                                                                                                                                                                                                                                                                                                                                                                                                                                                                                                                                                                                                                                                                                                                                                                                                                                                                                                                                                                                                                                                                                                                                                                                                                                                                                                                                                                                   | DATE                                                  | itects<br>al Perspective<br>ATIONS<br>A DRIVE,<br>REAS                      |
| CHEDU<br>: 18<br>: D<br>: 5<br>Z<br>:<br>ol<br>io<br>ding<br>ge of Mai<br>ge of Mai<br>ge of and<br>erage of Mai<br>ge of and<br>erage of Mai<br>ge of And<br>col<br>tio<br>col<br>tio<br>col<br>tio<br>col<br>tio<br>col<br>tio<br>col<br>tio<br>col<br>tio<br>col<br>tio<br>col<br>tio<br>col<br>tio<br>col<br>tio<br>col<br>tio<br>col<br>tio<br>col<br>tio<br>col<br>tio<br>col<br>tio<br>col<br>tio<br>col<br>tio<br>col<br>tio<br>col<br>tio<br>col<br>tio<br>col<br>tio<br>col<br>tio<br>col<br>tio<br>col<br>tio<br>col<br>tio<br>col<br>tio<br>col<br>tio<br>col<br>tio<br>col<br>tio<br>col<br>tio<br>col<br>tio<br>col<br>tio<br>col<br>tio<br>col<br>tio<br>col<br>tio<br>col<br>tio<br>col<br>tio<br>col<br>tio<br>col<br>tio<br>col<br>tio<br>col<br>tio<br>col<br>tio<br>col<br>tio<br>col<br>tio<br>col<br>tio<br>col<br>tio<br>col<br>tio<br>col<br>tio<br>col<br>tio<br>col<br>tio<br>col<br>tio<br>col<br>tio<br>col<br>tio<br>col<br>tio<br>col<br>tio<br>col<br>tio<br>col<br>tio<br>col<br>tio<br>col<br>tio<br>tio<br>tio<br>tio<br>tio<br>tio<br>tio<br>tio                                                                                                                                                                                                                                                                                                                                                                                                                                                                                                                                                                                                                                                                                                                                                                                                                                                                                                                                                                                                                                                                                                                                                                                                                                                                                                                                                                                                                                                                                                                                                                                                                                                    | LE OF RIGHT<br>PROPERTY DESCR<br>314<br>Durban North<br>1 Chelsea Drive<br>CONING & LAND I<br>Ethekwini<br>: N/A<br>: 40 %<br>: 2<br>: N/A<br>BREAKDOWN<br>in building<br>cillary unit<br>New Garage<br>New Entertainme<br>verage<br>verage (Including)<br>or Main building)<br>t)         | 10400 PART D<br>S AND AR<br>Site Area<br>Title Deec<br>USE INFORMAT<br>Zoning<br>issible<br>OF AREAS<br>arters & storage<br>ent area | EAS<br>1 No :<br>TION :<br>100<br>105.<br>2 105.<br>2 105.<br>2 105.<br>3 105.<br>3 105.<br>461.2m                                                                                                                                                                                                                                                                                                                                                                                                                                                                                                                                                                                                                                                                                                                                                                                                                                                                                                                                                                                                                                                                                                                                                                                                                                                                                                                                                                                                                                                                                                                                                                                                                                                                                                                                                                                                                                                                                                                                                                                                                                                                                                                                                                                                                                                                                                                                                                                                                                                                                                                                                                                                                                                                                                                                    | 1153m <sup>2</sup><br>h4<br>missible<br>2<br>2<br>117.2m <sup>2</sup><br>39.9m <sup>2</sup><br>36m <sup>2</sup><br>38.8m <sup>2</sup><br>114.7m <sup>2</sup><br>437.6m <sup>2</sup> (38%)<br>21.6m <sup>2</sup> (38%)<br>21.6m <sup>2</sup> (2%)                                                            | SACAP REG<br>PRARCH440<br>CATEGORY<br>PROFESSION<br>AUTHOR SIG<br>CLIENT SIGN.<br>CLIENT SIGN.<br>CLIENT:<br>MR M.D DHO<br>CLIENT:<br>MR M    | ISTRATION NU<br>16755<br>TYPE :<br>AL ARCHITEC<br>NATURE:<br>DDA<br>DDA<br>DDA<br>CDDA<br>CDDA<br>CDDA<br>CDDA<br>CDDA<br>CDDA<br>CDDA<br>CDDA<br>CDDA<br>CDDA<br>CDDA<br>CDDA<br>CDDA<br>CDDA<br>CDDA<br>CDDA<br>CDDA<br>CDDA<br>CDDA<br>CDDA<br>CDDA<br>CDDA<br>CDDA<br>CDDA<br>CDDA<br>CDDA<br>CDDA<br>CDDA<br>CDDA<br>CDDA<br>CDDA<br>CDDA<br>CDDA<br>CDDA<br>CDDA<br>CDDA<br>CDDA<br>CDDA<br>CDDA<br>CDDA<br>CDDA<br>CDDA<br>CDDA<br>CDDA<br>CDDA<br>CDDA<br>CDDA<br>CDDA<br>CDDA<br>CDDA<br>CDDA<br>CDDA<br>CDDA<br>CDDA<br>CDDA<br>CDDA<br>CDDA<br>CDDA<br>CDDA<br>CDDA<br>CDDA<br>CDDA<br>CDDA<br>CDDA<br>CDDA<br>CDDA<br>CDDA<br>CDDA<br>CDDA<br>CDDA<br>CDDA<br>CDDA<br>CDDA<br>CDDA<br>CDDA<br>CDDA<br>CDDA<br>CDDA<br>CDDA<br>CDDA<br>CDDA<br>CDDA<br>CDDA<br>CDDA<br>CDDA<br>CDDA<br>CDDA<br>CDDA<br>CDDA<br>CDDA<br>CDDA<br>CDDA<br>CDDA<br>CDDA<br>CDDA<br>CDDA<br>CDDA<br>CDDA<br>CDDA<br>CDDA<br>CDDA<br>CDDA<br>CDDA<br>CDDA<br>CDDA<br>CDDA<br>CDDA<br>CDDA<br>CDDA<br>CDDA<br>CDDA<br>CDDA<br>CDDA<br>CDDA<br>CDDA<br>CDDA<br>CDDA<br>CDDA<br>CDDA<br>CDDA<br>CDDA<br>CDDA<br>CDDA<br>CDDA<br>CDDA<br>CDDA<br>CDDA<br>CDDA<br>CDDA<br>CDDA<br>CDDA<br>CDDA<br>CDDA<br>CDDA<br>CDDA<br>CDDA<br>CDDA<br>CDDA<br>CDDA<br>CDDA<br>CDDA<br>CDDA<br>CDDA<br>CDDA<br>CDDA<br>CDDA<br>CDDA<br>CDDA<br>CDDA<br>CDDA<br>CDDA<br>CDDA<br>CDDA<br>CDDA<br>CDDA<br>CDDA<br>CDDA<br>CDDA<br>CDDA<br>CDDA<br>CDDA<br>CDDA<br>CDDA<br>CDDA<br>CDDA<br>CDDA<br>CDDA<br>CDDA<br>CDDA<br>CDDA<br>CDDA<br>CDDA<br>CDDA<br>CDDA<br>CDDA<br>CDDA<br>CDDA<br>CDDA<br>CDDA<br>CDDA<br>CDDA<br>CDDA<br>CDDA<br>CDDA<br>CDDA<br>CDDA<br>CDDA<br>CDDA<br>CDDA<br>CDDA<br>CDDA<br>CDDA<br>CDDA<br>CDDA<br>CDDA<br>CDDA<br>CDDA<br>CDDA<br>CDDA<br>CDDA<br>CDDA<br>CDDA<br>CDDA<br>CDDA<br>CDDA<br>CDDA<br>CDDA<br>CDDA<br>CDDA<br>CDDA<br>CDDA<br>CDDA<br>CDDA<br>CDDA<br>CDDA<br>CDDA<br>CDDA<br>CDDA<br>CDDA<br>CDDA<br>CDDA<br>CDDA<br>CDDA<br>CDDA<br>CDDA<br>CDDA<br>CDDA<br>CDDA<br>CDDA<br>CDDA<br>CDDA<br>CDDA<br>CDDA<br>CDDA<br>CDDA<br>CDDA<br>CDDA<br>CDDA<br>CDDA<br>CDDA<br>CDDA<br>CDDA<br>CDDA<br>CDDA<br>CDDA<br>CDDA<br>CDDA<br>CDDA<br>CDDA<br>CDDA<br>CDDA<br>CDDA<br>CDDA<br>CDDA<br>CDDA<br>CDDA<br>CDDA<br>CDDA<br>CDDA<br>CDDA<br>CDDA<br>CDDA<br>CDDA<br>CDDA<br>CDDA<br>CDDA<br>CDDA<br>CDDA<br>CDDA<br>CDDA<br>CDDA<br>CDDA<br>CDDA<br>CDDA<br>CDDA<br>CDDA<br>CDDA<br>CDDA<br>CDDA<br>CDDA<br>CDDA<br>CDDA<br>CDDA<br>CDDA<br>CDDA<br>CDDA<br>CDDA<br>CDDA<br>CDDA<br>CDDA<br>CDDA<br>CDDA<br>CDDA<br>CDDA<br>CDDA<br>CDDA<br>CDDA<br>CDDA<br>CDDA<br>CDDA<br>CDDA<br>CDDA<br>CDDA<br>CDDA<br>CDDA<br>CDDA<br>CDDA<br>CDDA<br>CDDA<br>CDDA<br>CDDA<br>CDDA<br>CDDA<br>CDDA<br>CDDA<br>CDDA<br>CDDA<br>CDDA<br>CDDA<br>CDDA<br>CDDA<br>CDDA<br>CDDA<br>CDDA<br>CDDA<br>CDDA<br>CDDA<br>CDDA<br>CDDA<br>CDDA | DATE                                                  | itects<br>al Perspective<br>ATIONS<br>A DRIVE,<br>REAS<br>02/03/2021<br>T.G |