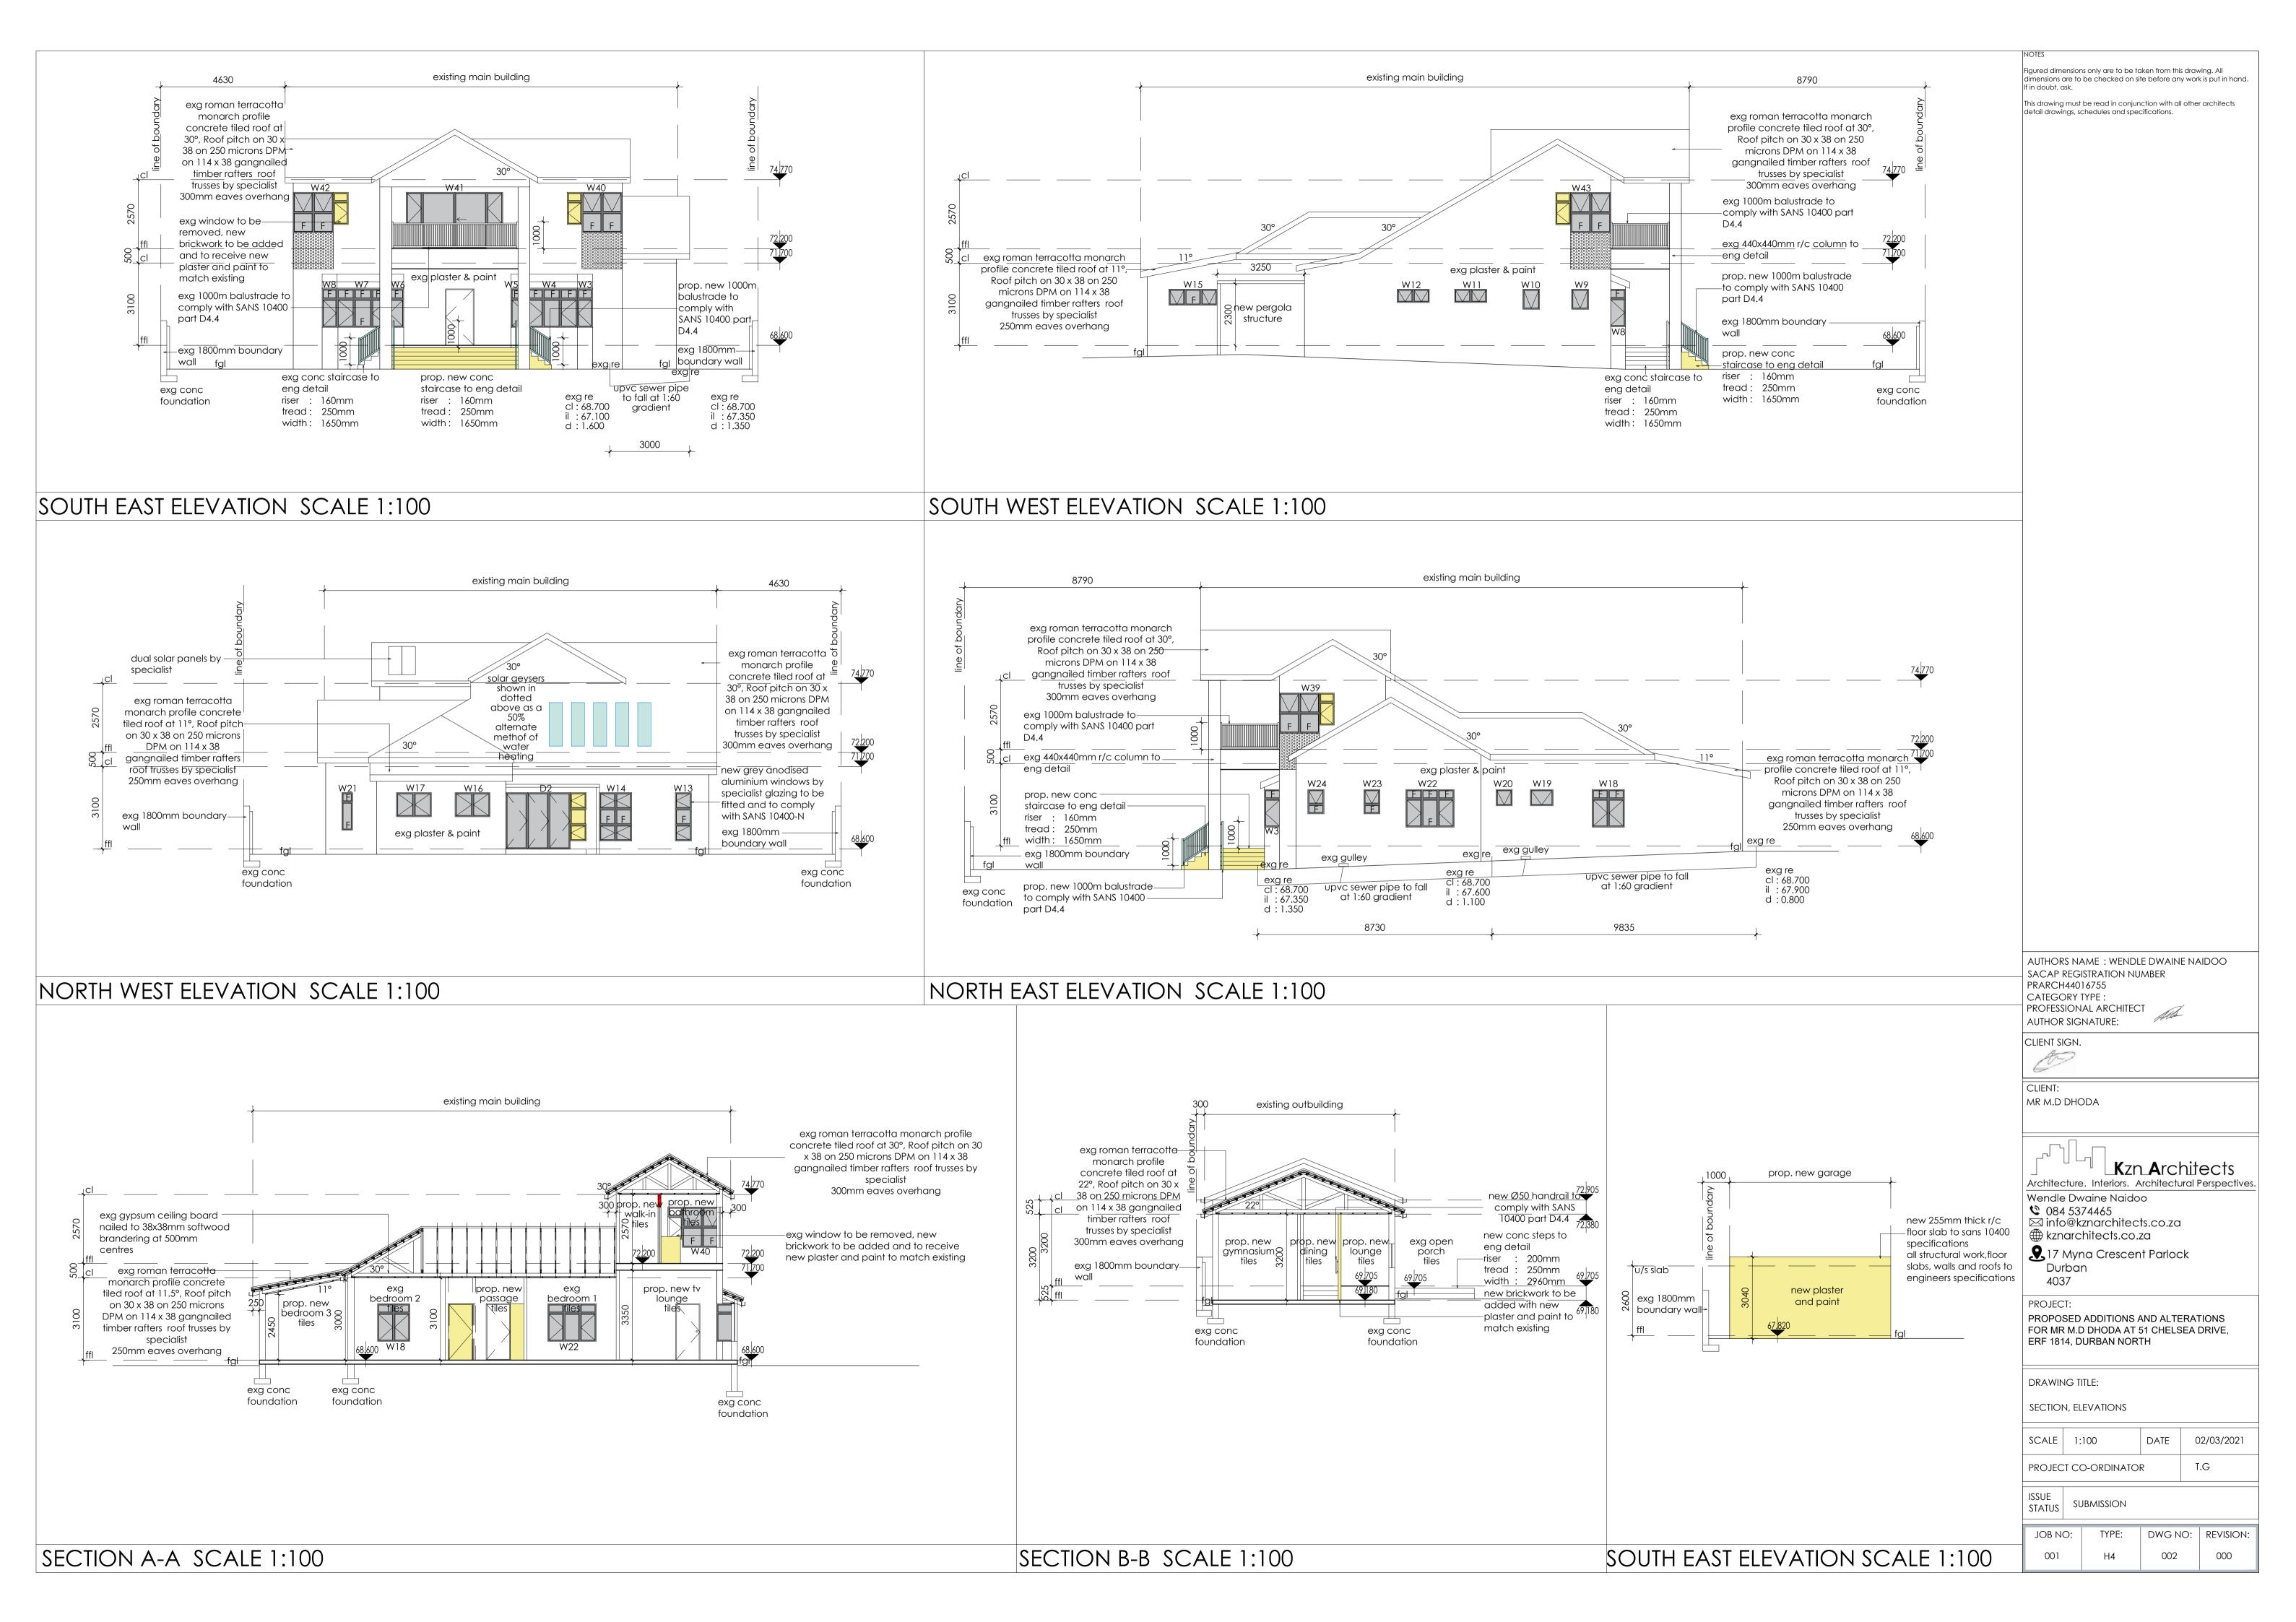

| CHELSEA DRIVE |                                                                                                                                                                                                                                      | NOTES<br>Figured dimensions only are to be taken from this drawing. All<br>dimensions are to be checked on site before any work is put in hand.<br>If in doubt, ask.<br>This drawing must be read in conjunction with all other architects<br>defail drawings, schedules and specifications.                                                                                                                                                                                                                                                                                                                                                                                                                                                                                                                                                                                                                                                                        |
|---------------|--------------------------------------------------------------------------------------------------------------------------------------------------------------------------------------------------------------------------------------|---------------------------------------------------------------------------------------------------------------------------------------------------------------------------------------------------------------------------------------------------------------------------------------------------------------------------------------------------------------------------------------------------------------------------------------------------------------------------------------------------------------------------------------------------------------------------------------------------------------------------------------------------------------------------------------------------------------------------------------------------------------------------------------------------------------------------------------------------------------------------------------------------------------------------------------------------------------------|
|               | <ul> <li>Ø22/15mm copper pipe (hot water)</li> <li>Ø22/15mm copper pipe (cold water)</li> <li>Ø22/15mm copper pipe (cold water)</li> <li>water meter</li> <li>geyser</li> <li>50% heating from solar</li> <li>panel above</li> </ul> | AUTHORS NAME : WENDLE DWAINE NAIDOO         SACAP REGISTRATION NUMBER         PRARCH44016755         CATEGORY TYPE :         PROFESSIONAL ARCHITECT         AUTHOR SIGNATURE:         CLIENT SIGN.         JU         CLIENT SIGN.         JU         Kzn Architects         Architecture. Interiors. Architectural Perspectives.         Wendle Dwaine Naidoo         No.         New and the Dwaine Naidoo         No.         No.         Info@kznarchitects.co.za         Info@kznarchitects.co.za         Info@kznarchitects.co.za         Info@kznarchitects.co.za         Info@kznarchitects.co.za         Info@kznarchitects.co.za         PROJECT:         PROPOSED ADDITIONS AND ALTERATIONS         FOR MR M.D DHODA AT 51 CHELSEA DRIVE,         ERF 1814, DURBAN NORTH         DRAWING TITLE:         WATER RETICULATION         SCALE       1:100         DATE       02/03/2021         PROJECT CO-ORDINATOR       T.G         ISSUE       SUBMISSION |

H4

|                                                                                                                                                                                                                                                                                                                                                                                                                                                                                                                                                                                                                                                                                                                                                                                                                                                                                                                                                                                                                                                                                                                                                                                                                                                                                                                                                                                                                                                                                                                                                                                                                                                                                                                                                                                                                                                                                                                                                                                                                                                                                                                                                                                                                                                                                                                                                                                                                                                                                                                                                                                                                                                                                                                                        |                                                                                                                                                                                                                                                                                            |                                                                                                                                      |                                                                                                                                                                                                                                                                                                                                                                                                                                                                                                                                                                                                                                                                                                                                                                                                                                                                                                                                                                                                                                                                                                                                                                                                                                                                                                                                                                                                                                                                                                                                                                                                                                                                                                                                                                                                                                                                                                                                                                                                                                                                                                                                                                                                                                                                                                                                                                                                                                                                                                                                                                                                                                                                                                                                                                                                                                       |                                                                                                                                                                                                                                                                                                             | NOTES<br>Figured dimensior                                                                                                                                                                                                                                                                                                                                                                                                                                                                                                                                                                                                                                                                                                                                                                                                                                                                                                                                                                                                                                                                                                                                                                                                                                                                                                                                                                                                                                                                                                                                                                                                                                                                                                                                                                                                                                                                                                                                                                                                                                                                                                                                                                                                                                                                                                                                                                                                                                                                                                                                                                                                                                                                                                                                                                          |                                                                                                                                                                                                                                                                                                                                                                                                                                                                                                                                                                                                                                                                                                                                                                                                                                                                                                                                                                                                                                                                                                                                                                                                                                                                                                                                                                                                                                                                                                                                                                                                                                                                                                                                                                                                                                                                                                                                                                                                                                                                                                                                                                                                                                                                                                                                                                                                                                                                                                                                                                                                                                                                                                                                                                                                                                |                                                       |                                                                             |
|----------------------------------------------------------------------------------------------------------------------------------------------------------------------------------------------------------------------------------------------------------------------------------------------------------------------------------------------------------------------------------------------------------------------------------------------------------------------------------------------------------------------------------------------------------------------------------------------------------------------------------------------------------------------------------------------------------------------------------------------------------------------------------------------------------------------------------------------------------------------------------------------------------------------------------------------------------------------------------------------------------------------------------------------------------------------------------------------------------------------------------------------------------------------------------------------------------------------------------------------------------------------------------------------------------------------------------------------------------------------------------------------------------------------------------------------------------------------------------------------------------------------------------------------------------------------------------------------------------------------------------------------------------------------------------------------------------------------------------------------------------------------------------------------------------------------------------------------------------------------------------------------------------------------------------------------------------------------------------------------------------------------------------------------------------------------------------------------------------------------------------------------------------------------------------------------------------------------------------------------------------------------------------------------------------------------------------------------------------------------------------------------------------------------------------------------------------------------------------------------------------------------------------------------------------------------------------------------------------------------------------------------------------------------------------------------------------------------------------------|--------------------------------------------------------------------------------------------------------------------------------------------------------------------------------------------------------------------------------------------------------------------------------------------|--------------------------------------------------------------------------------------------------------------------------------------|---------------------------------------------------------------------------------------------------------------------------------------------------------------------------------------------------------------------------------------------------------------------------------------------------------------------------------------------------------------------------------------------------------------------------------------------------------------------------------------------------------------------------------------------------------------------------------------------------------------------------------------------------------------------------------------------------------------------------------------------------------------------------------------------------------------------------------------------------------------------------------------------------------------------------------------------------------------------------------------------------------------------------------------------------------------------------------------------------------------------------------------------------------------------------------------------------------------------------------------------------------------------------------------------------------------------------------------------------------------------------------------------------------------------------------------------------------------------------------------------------------------------------------------------------------------------------------------------------------------------------------------------------------------------------------------------------------------------------------------------------------------------------------------------------------------------------------------------------------------------------------------------------------------------------------------------------------------------------------------------------------------------------------------------------------------------------------------------------------------------------------------------------------------------------------------------------------------------------------------------------------------------------------------------------------------------------------------------------------------------------------------------------------------------------------------------------------------------------------------------------------------------------------------------------------------------------------------------------------------------------------------------------------------------------------------------------------------------------------------------------------------------------------------------------------------------------------------|-------------------------------------------------------------------------------------------------------------------------------------------------------------------------------------------------------------------------------------------------------------------------------------------------------------|-----------------------------------------------------------------------------------------------------------------------------------------------------------------------------------------------------------------------------------------------------------------------------------------------------------------------------------------------------------------------------------------------------------------------------------------------------------------------------------------------------------------------------------------------------------------------------------------------------------------------------------------------------------------------------------------------------------------------------------------------------------------------------------------------------------------------------------------------------------------------------------------------------------------------------------------------------------------------------------------------------------------------------------------------------------------------------------------------------------------------------------------------------------------------------------------------------------------------------------------------------------------------------------------------------------------------------------------------------------------------------------------------------------------------------------------------------------------------------------------------------------------------------------------------------------------------------------------------------------------------------------------------------------------------------------------------------------------------------------------------------------------------------------------------------------------------------------------------------------------------------------------------------------------------------------------------------------------------------------------------------------------------------------------------------------------------------------------------------------------------------------------------------------------------------------------------------------------------------------------------------------------------------------------------------------------------------------------------------------------------------------------------------------------------------------------------------------------------------------------------------------------------------------------------------------------------------------------------------------------------------------------------------------------------------------------------------------------------------------------------------------------------------------------------------|--------------------------------------------------------------------------------------------------------------------------------------------------------------------------------------------------------------------------------------------------------------------------------------------------------------------------------------------------------------------------------------------------------------------------------------------------------------------------------------------------------------------------------------------------------------------------------------------------------------------------------------------------------------------------------------------------------------------------------------------------------------------------------------------------------------------------------------------------------------------------------------------------------------------------------------------------------------------------------------------------------------------------------------------------------------------------------------------------------------------------------------------------------------------------------------------------------------------------------------------------------------------------------------------------------------------------------------------------------------------------------------------------------------------------------------------------------------------------------------------------------------------------------------------------------------------------------------------------------------------------------------------------------------------------------------------------------------------------------------------------------------------------------------------------------------------------------------------------------------------------------------------------------------------------------------------------------------------------------------------------------------------------------------------------------------------------------------------------------------------------------------------------------------------------------------------------------------------------------------------------------------------------------------------------------------------------------------------------------------------------------------------------------------------------------------------------------------------------------------------------------------------------------------------------------------------------------------------------------------------------------------------------------------------------------------------------------------------------------------------------------------------------------------------------------------------------------|-------------------------------------------------------|-----------------------------------------------------------------------------|
|                                                                                                                                                                                                                                                                                                                                                                                                                                                                                                                                                                                                                                                                                                                                                                                                                                                                                                                                                                                                                                                                                                                                                                                                                                                                                                                                                                                                                                                                                                                                                                                                                                                                                                                                                                                                                                                                                                                                                                                                                                                                                                                                                                                                                                                                                                                                                                                                                                                                                                                                                                                                                                                                                                                                        |                                                                                                                                                                                                                                                                                            |                                                                                                                                      |                                                                                                                                                                                                                                                                                                                                                                                                                                                                                                                                                                                                                                                                                                                                                                                                                                                                                                                                                                                                                                                                                                                                                                                                                                                                                                                                                                                                                                                                                                                                                                                                                                                                                                                                                                                                                                                                                                                                                                                                                                                                                                                                                                                                                                                                                                                                                                                                                                                                                                                                                                                                                                                                                                                                                                                                                                       |                                                                                                                                                                                                                                                                                                             | If in doubt, ask.                                                                                                                                                                                                                                                                                                                                                                                                                                                                                                                                                                                                                                                                                                                                                                                                                                                                                                                                                                                                                                                                                                                                                                                                                                                                                                                                                                                                                                                                                                                                                                                                                                                                                                                                                                                                                                                                                                                                                                                                                                                                                                                                                                                                                                                                                                                                                                                                                                                                                                                                                                                                                                                                                                                                                                                   |                                                                                                                                                                                                                                                                                                                                                                                                                                                                                                                                                                                                                                                                                                                                                                                                                                                                                                                                                                                                                                                                                                                                                                                                                                                                                                                                                                                                                                                                                                                                                                                                                                                                                                                                                                                                                                                                                                                                                                                                                                                                                                                                                                                                                                                                                                                                                                                                                                                                                                                                                                                                                                                                                                                                                                                                                                |                                                       |                                                                             |
| e<br>g<br>cture<br>te                                                                                                                                                                                                                                                                                                                                                                                                                                                                                                                                                                                                                                                                                                                                                                                                                                                                                                                                                                                                                                                                                                                                                                                                                                                                                                                                                                                                                                                                                                                                                                                                                                                                                                                                                                                                                                                                                                                                                                                                                                                                                                                                                                                                                                                                                                                                                                                                                                                                                                                                                                                                                                                                                                                  | CHELSEA DRIVE                                                                                                                                                                                                                                                                              |                                                                                                                                      |                                                                                                                                                                                                                                                                                                                                                                                                                                                                                                                                                                                                                                                                                                                                                                                                                                                                                                                                                                                                                                                                                                                                                                                                                                                                                                                                                                                                                                                                                                                                                                                                                                                                                                                                                                                                                                                                                                                                                                                                                                                                                                                                                                                                                                                                                                                                                                                                                                                                                                                                                                                                                                                                                                                                                                                                                                       |                                                                                                                                                                                                                                                                                                             | Figured dimensior<br>dimensions are to                                                                                                                                                                                                                                                                                                                                                                                                                                                                                                                                                                                                                                                                                                                                                                                                                                                                                                                                                                                                                                                                                                                                                                                                                                                                                                                                                                                                                                                                                                                                                                                                                                                                                                                                                                                                                                                                                                                                                                                                                                                                                                                                                                                                                                                                                                                                                                                                                                                                                                                                                                                                                                                                                                                                                              | be checked on s<br>be read in conju                                                                                                                                                                                                                                                                                                                                                                                                                                                                                                                                                                                                                                                                                                                                                                                                                                                                                                                                                                                                                                                                                                                                                                                                                                                                                                                                                                                                                                                                                                                                                                                                                                                                                                                                                                                                                                                                                                                                                                                                                                                                                                                                                                                                                                                                                                                                                                                                                                                                                                                                                                                                                                                                                                                                                                                            | site before any v<br>nction with all o                | work is put in hand.                                                        |
|                                                                                                                                                                                                                                                                                                                                                                                                                                                                                                                                                                                                                                                                                                                                                                                                                                                                                                                                                                                                                                                                                                                                                                                                                                                                                                                                                                                                                                                                                                                                                                                                                                                                                                                                                                                                                                                                                                                                                                                                                                                                                                                                                                                                                                                                                                                                                                                                                                                                                                                                                                                                                                                                                                                                        |                                                                                                                                                                                                                                                                                            | \                                                                                                                                    |                                                                                                                                                                                                                                                                                                                                                                                                                                                                                                                                                                                                                                                                                                                                                                                                                                                                                                                                                                                                                                                                                                                                                                                                                                                                                                                                                                                                                                                                                                                                                                                                                                                                                                                                                                                                                                                                                                                                                                                                                                                                                                                                                                                                                                                                                                                                                                                                                                                                                                                                                                                                                                                                                                                                                                                                                                       |                                                                                                                                                                                                                                                                                                             |                                                                                                                                                                                                                                                                                                                                                                                                                                                                                                                                                                                                                                                                                                                                                                                                                                                                                                                                                                                                                                                                                                                                                                                                                                                                                                                                                                                                                                                                                                                                                                                                                                                                                                                                                                                                                                                                                                                                                                                                                                                                                                                                                                                                                                                                                                                                                                                                                                                                                                                                                                                                                                                                                                                                                                                                     |                                                                                                                                                                                                                                                                                                                                                                                                                                                                                                                                                                                                                                                                                                                                                                                                                                                                                                                                                                                                                                                                                                                                                                                                                                                                                                                                                                                                                                                                                                                                                                                                                                                                                                                                                                                                                                                                                                                                                                                                                                                                                                                                                                                                                                                                                                                                                                                                                                                                                                                                                                                                                                                                                                                                                                                                                                |                                                       |                                                                             |
| COMPLIA<br>CHEDUI<br>: 18<br>: D                                                                                                                                                                                                                                                                                                                                                                                                                                                                                                                                                                                                                                                                                                                                                                                                                                                                                                                                                                                                                                                                                                                                                                                                                                                                                                                                                                                                                                                                                                                                                                                                                                                                                                                                                                                                                                                                                                                                                                                                                                                                                                                                                                                                                                                                                                                                                                                                                                                                                                                                                                                                                                                                                                       | S<br>DE SPACING NO<br>NCE WITH SANS<br>PROPERTY DESCR<br>314<br>Durban North<br>1 Chelsea Drive                                                                                                                                                                                            | 10400 PART D                                                                                                                         | EAS<br>:                                                                                                                                                                                                                                                                                                                                                                                                                                                                                                                                                                                                                                                                                                                                                                                                                                                                                                                                                                                                                                                                                                                                                                                                                                                                                                                                                                                                                                                                                                                                                                                                                                                                                                                                                                                                                                                                                                                                                                                                                                                                                                                                                                                                                                                                                                                                                                                                                                                                                                                                                                                                                                                                                                                                                                                                                              | N<br>1153m²                                                                                                                                                                                                                                                                                                 | SACAP REG<br>PRARCH440                                                                                                                                                                                                                                                                                                                                                                                                                                                                                                                                                                                                                                                                                                                                                                                                                                                                                                                                                                                                                                                                                                                                                                                                                                                                                                                                                                                                                                                                                                                                                                                                                                                                                                                                                                                                                                                                                                                                                                                                                                                                                                                                                                                                                                                                                                                                                                                                                                                                                                                                                                                                                                                                                                                                                                              |                                                                                                                                                                                                                                                                                                                                                                                                                                                                                                                                                                                                                                                                                                                                                                                                                                                                                                                                                                                                                                                                                                                                                                                                                                                                                                                                                                                                                                                                                                                                                                                                                                                                                                                                                                                                                                                                                                                                                                                                                                                                                                                                                                                                                                                                                                                                                                                                                                                                                                                                                                                                                                                                                                                                                                                                                                |                                                       | NAIDOO                                                                      |
| COMPLIA<br>COMPLIA<br>: 18<br>: D<br>: 5<br>Z                                                                                                                                                                                                                                                                                                                                                                                                                                                                                                                                                                                                                                                                                                                                                                                                                                                                                                                                                                                                                                                                                                                                                                                                                                                                                                                                                                                                                                                                                                                                                                                                                                                                                                                                                                                                                                                                                                                                                                                                                                                                                                                                                                                                                                                                                                                                                                                                                                                                                                                                                                                                                                                                                          | LE OF RIGHT<br>PROPERTY DESCR<br>314<br>Durban North<br>1 Chelsea Drive                                                                                                                                                                                                                    | 10400 PART D<br>S AND AR<br>RIPTION<br>Site Area<br>Title Deec                                                                       | EAS<br>:<br>1 No :<br>TION                                                                                                                                                                                                                                                                                                                                                                                                                                                                                                                                                                                                                                                                                                                                                                                                                                                                                                                                                                                                                                                                                                                                                                                                                                                                                                                                                                                                                                                                                                                                                                                                                                                                                                                                                                                                                                                                                                                                                                                                                                                                                                                                                                                                                                                                                                                                                                                                                                                                                                                                                                                                                                                                                                                                                                                                            | 1153m²                                                                                                                                                                                                                                                                                                      | SACAP REG<br>PRARCH440<br>CATEGORY                                                                                                                                                                                                                                                                                                                                                                                                                                                                                                                                                                                                                                                                                                                                                                                                                                                                                                                                                                                                                                                                                                                                                                                                                                                                                                                                                                                                                                                                                                                                                                                                                                                                                                                                                                                                                                                                                                                                                                                                                                                                                                                                                                                                                                                                                                                                                                                                                                                                                                                                                                                                                                                                                                                                                                  | ISTRATION NU<br>16755<br>TYPE :<br>AL ARCHITEC                                                                                                                                                                                                                                                                                                                                                                                                                                                                                                                                                                                                                                                                                                                                                                                                                                                                                                                                                                                                                                                                                                                                                                                                                                                                                                                                                                                                                                                                                                                                                                                                                                                                                                                                                                                                                                                                                                                                                                                                                                                                                                                                                                                                                                                                                                                                                                                                                                                                                                                                                                                                                                                                                                                                                                                 | JMBER                                                 |                                                                             |
| ALUSTRA<br>COMPLIA<br>: HEDUI<br>: 18<br>: D<br>: 5<br>Z                                                                                                                                                                                                                                                                                                                                                                                                                                                                                                                                                                                                                                                                                                                                                                                                                                                                                                                                                                                                                                                                                                                                                                                                                                                                                                                                                                                                                                                                                                                                                                                                                                                                                                                                                                                                                                                                                                                                                                                                                                                                                                                                                                                                                                                                                                                                                                                                                                                                                                                                                                                                                                                                               | LE OF RIGHT<br>PROPERTY DESCR<br>314<br>1 Chelsea Drive                                                                                                                                                                                                                                    | 10400 PART D<br>S AND AR<br>RIPTION<br>Site Area<br>Title Deec<br>USE INFORMA                                                        | EAS<br>:<br>1 No :<br>TION<br>:                                                                                                                                                                                                                                                                                                                                                                                                                                                                                                                                                                                                                                                                                                                                                                                                                                                                                                                                                                                                                                                                                                                                                                                                                                                                                                                                                                                                                                                                                                                                                                                                                                                                                                                                                                                                                                                                                                                                                                                                                                                                                                                                                                                                                                                                                                                                                                                                                                                                                                                                                                                                                                                                                                                                                                                                       | 1153m²                                                                                                                                                                                                                                                                                                      | SACAP REG<br>PRARCH440<br>CATEGORY<br>PROFESSION                                                                                                                                                                                                                                                                                                                                                                                                                                                                                                                                                                                                                                                                                                                                                                                                                                                                                                                                                                                                                                                                                                                                                                                                                                                                                                                                                                                                                                                                                                                                                                                                                                                                                                                                                                                                                                                                                                                                                                                                                                                                                                                                                                                                                                                                                                                                                                                                                                                                                                                                                                                                                                                                                                                                                    | ISTRATION NU<br>16755<br>TYPE :<br>AL ARCHITEC<br>NATURE:                                                                                                                                                                                                                                                                                                                                                                                                                                                                                                                                                                                                                                                                                                                                                                                                                                                                                                                                                                                                                                                                                                                                                                                                                                                                                                                                                                                                                                                                                                                                                                                                                                                                                                                                                                                                                                                                                                                                                                                                                                                                                                                                                                                                                                                                                                                                                                                                                                                                                                                                                                                                                                                                                                                                                                      | JMBER                                                 |                                                                             |
| ALUSTRA<br>COMPLIA<br>: HEDUI<br>: 18<br>: D<br>: 5<br>Z<br>:<br>I                                                                                                                                                                                                                                                                                                                                                                                                                                                                                                                                                                                                                                                                                                                                                                                                                                                                                                                                                                                                                                                                                                                                                                                                                                                                                                                                                                                                                                                                                                                                                                                                                                                                                                                                                                                                                                                                                                                                                                                                                                                                                                                                                                                                                                                                                                                                                                                                                                                                                                                                                                                                                                                                     | LE OF RIGHT<br>PROPERTY DESCR<br>314<br>Durban North<br>1 Chelsea Drive<br>CONING & LAND I<br>Ethekwini                                                                                                                                                                                    | 10400 PART D<br>S AND AR<br>RIPTION<br>Site Area<br>Title Deec<br>USE INFORMA                                                        | EAS<br>:<br>1 No :<br>TION<br>:                                                                                                                                                                                                                                                                                                                                                                                                                                                                                                                                                                                                                                                                                                                                                                                                                                                                                                                                                                                                                                                                                                                                                                                                                                                                                                                                                                                                                                                                                                                                                                                                                                                                                                                                                                                                                                                                                                                                                                                                                                                                                                                                                                                                                                                                                                                                                                                                                                                                                                                                                                                                                                                                                                                                                                                                       | 1153m²<br>h4<br>rmissible                                                                                                                                                                                                                                                                                   | SACAP REG<br>PRARCH440<br>CATEGORY<br>PROFESSION<br>AUTHOR SIG                                                                                                                                                                                                                                                                                                                                                                                                                                                                                                                                                                                                                                                                                                                                                                                                                                                                                                                                                                                                                                                                                                                                                                                                                                                                                                                                                                                                                                                                                                                                                                                                                                                                                                                                                                                                                                                                                                                                                                                                                                                                                                                                                                                                                                                                                                                                                                                                                                                                                                                                                                                                                                                                                                                                      | ISTRATION NU<br>16755<br>TYPE :<br>AL ARCHITEC<br>NATURE:                                                                                                                                                                                                                                                                                                                                                                                                                                                                                                                                                                                                                                                                                                                                                                                                                                                                                                                                                                                                                                                                                                                                                                                                                                                                                                                                                                                                                                                                                                                                                                                                                                                                                                                                                                                                                                                                                                                                                                                                                                                                                                                                                                                                                                                                                                                                                                                                                                                                                                                                                                                                                                                                                                                                                                      | JMBER                                                 |                                                                             |
| ALUSTRA<br>COMPLIA<br>: 18<br>: D<br>: 5<br>Z<br>:<br>I<br>o                                                                                                                                                                                                                                                                                                                                                                                                                                                                                                                                                                                                                                                                                                                                                                                                                                                                                                                                                                                                                                                                                                                                                                                                                                                                                                                                                                                                                                                                                                                                                                                                                                                                                                                                                                                                                                                                                                                                                                                                                                                                                                                                                                                                                                                                                                                                                                                                                                                                                                                                                                                                                                                                           | LE OF RIGHT<br>PROPERTY DESCR<br>314<br>Durban North<br>1 Chelsea Drive<br>CONING & LAND U<br>Ethekwini<br>Permi<br>: N/A                                                                                                                                                                  | 10400 PART D<br>S AND AR<br>RIPTION<br>Site Area<br>Title Deec<br>USE INFORMA                                                        | EAS<br>:<br>H No :<br>TION<br>:<br>Per                                                                                                                                                                                                                                                                                                                                                                                                                                                                                                                                                                                                                                                                                                                                                                                                                                                                                                                                                                                                                                                                                                                                                                                                                                                                                                                                                                                                                                                                                                                                                                                                                                                                                                                                                                                                                                                                                                                                                                                                                                                                                                                                                                                                                                                                                                                                                                                                                                                                                                                                                                                                                                                                                                                                                                                                | 1153m²<br>h4<br>rmissible                                                                                                                                                                                                                                                                                   | SACAP REG<br>PRARCH440<br>CATEGORY<br>PROFESSION<br>AUTHOR SIG<br>CLIENT SIGN.                                                                                                                                                                                                                                                                                                                                                                                                                                                                                                                                                                                                                                                                                                                                                                                                                                                                                                                                                                                                                                                                                                                                                                                                                                                                                                                                                                                                                                                                                                                                                                                                                                                                                                                                                                                                                                                                                                                                                                                                                                                                                                                                                                                                                                                                                                                                                                                                                                                                                                                                                                                                                                                                                                                      | ISTRATION NU<br>16755<br>TYPE :<br>AL ARCHITEC<br>NATURE:                                                                                                                                                                                                                                                                                                                                                                                                                                                                                                                                                                                                                                                                                                                                                                                                                                                                                                                                                                                                                                                                                                                                                                                                                                                                                                                                                                                                                                                                                                                                                                                                                                                                                                                                                                                                                                                                                                                                                                                                                                                                                                                                                                                                                                                                                                                                                                                                                                                                                                                                                                                                                                                                                                                                                                      | JMBER                                                 |                                                                             |
| ALUSTRA<br>COMPLIA<br>: 18<br>: D<br>: 5<br>Z<br>:<br>:                                                                                                                                                                                                                                                                                                                                                                                                                                                                                                                                                                                                                                                                                                                                                                                                                                                                                                                                                                                                                                                                                                                                                                                                                                                                                                                                                                                                                                                                                                                                                                                                                                                                                                                                                                                                                                                                                                                                                                                                                                                                                                                                                                                                                                                                                                                                                                                                                                                                                                                                                                                                                                                                                | LE OF RIGHT<br>PROPERTY DESCR<br>314<br>Durban North<br>1 Chelsea Drive<br>CONING & LAND U<br>Ethekwini<br>: N/A<br>: 40 %<br>: 2<br>: N/A                                                                                                                                                 | 10400 PART D<br>S AND AR<br>RIPTION<br>Site Area<br>Title Deec<br>USE INFORMA<br>Zoning<br>issible                                   | EAS<br>:<br>H No :<br>TION<br>:<br>Per                                                                                                                                                                                                                                                                                                                                                                                                                                                                                                                                                                                                                                                                                                                                                                                                                                                                                                                                                                                                                                                                                                                                                                                                                                                                                                                                                                                                                                                                                                                                                                                                                                                                                                                                                                                                                                                                                                                                                                                                                                                                                                                                                                                                                                                                                                                                                                                                                                                                                                                                                                                                                                                                                                                                                                                                | 1153m²<br>h4<br>rmissible                                                                                                                                                                                                                                                                                   | SACAP REG<br>PRARCH440<br>CATEGORY<br>PROFESSION<br>AUTHOR SIG<br>CLIENT SIGN.                                                                                                                                                                                                                                                                                                                                                                                                                                                                                                                                                                                                                                                                                                                                                                                                                                                                                                                                                                                                                                                                                                                                                                                                                                                                                                                                                                                                                                                                                                                                                                                                                                                                                                                                                                                                                                                                                                                                                                                                                                                                                                                                                                                                                                                                                                                                                                                                                                                                                                                                                                                                                                                                                                                      | ISTRATION NU<br>16755<br>TYPE :<br>AL ARCHITEC<br>NATURE:                                                                                                                                                                                                                                                                                                                                                                                                                                                                                                                                                                                                                                                                                                                                                                                                                                                                                                                                                                                                                                                                                                                                                                                                                                                                                                                                                                                                                                                                                                                                                                                                                                                                                                                                                                                                                                                                                                                                                                                                                                                                                                                                                                                                                                                                                                                                                                                                                                                                                                                                                                                                                                                                                                                                                                      | JMBER                                                 |                                                                             |
| CHEDUI<br>CHEDUI<br>: 18<br>: D<br>: 5<br>Z<br>:<br>ol<br>io                                                                                                                                                                                                                                                                                                                                                                                                                                                                                                                                                                                                                                                                                                                                                                                                                                                                                                                                                                                                                                                                                                                                                                                                                                                                                                                                                                                                                                                                                                                                                                                                                                                                                                                                                                                                                                                                                                                                                                                                                                                                                                                                                                                                                                                                                                                                                                                                                                                                                                                                                                                                                                                                           | LE OF RIGHT<br>PROPERTY DESCR<br>314<br>Durban North<br>1 Chelsea Drive<br>CONING & LAND I<br>Ethekwini<br>Ethekwini<br>: N/A<br>: 40 %<br>: 2                                                                                                                                             | 10400 PART D<br>S AND AR<br>RIPTION<br>Site Area<br>Title Deec<br>USE INFORMA<br>Zoning<br>issible                                   | EAS<br>:<br>H No :<br>TION<br>:<br>Per                                                                                                                                                                                                                                                                                                                                                                                                                                                                                                                                                                                                                                                                                                                                                                                                                                                                                                                                                                                                                                                                                                                                                                                                                                                                                                                                                                                                                                                                                                                                                                                                                                                                                                                                                                                                                                                                                                                                                                                                                                                                                                                                                                                                                                                                                                                                                                                                                                                                                                                                                                                                                                                                                                                                                                                                | 1153m²<br>h4<br>rmissible                                                                                                                                                                                                                                                                                   | SACAP REG<br>PRARCH440<br>CATEGORY<br>PROFESSION<br>AUTHOR SIG<br>CLIENT SIGN.                                                                                                                                                                                                                                                                                                                                                                                                                                                                                                                                                                                                                                                                                                                                                                                                                                                                                                                                                                                                                                                                                                                                                                                                                                                                                                                                                                                                                                                                                                                                                                                                                                                                                                                                                                                                                                                                                                                                                                                                                                                                                                                                                                                                                                                                                                                                                                                                                                                                                                                                                                                                                                                                                                                      | ISTRATION NU<br>16755<br>TYPE :<br>AL ARCHITEC<br>NATURE:                                                                                                                                                                                                                                                                                                                                                                                                                                                                                                                                                                                                                                                                                                                                                                                                                                                                                                                                                                                                                                                                                                                                                                                                                                                                                                                                                                                                                                                                                                                                                                                                                                                                                                                                                                                                                                                                                                                                                                                                                                                                                                                                                                                                                                                                                                                                                                                                                                                                                                                                                                                                                                                                                                                                                                      | JMBER                                                 |                                                                             |
| CHEDUI<br>: 18<br>: D<br>: 5<br>Z<br>:<br>ol<br>io<br>ding                                                                                                                                                                                                                                                                                                                                                                                                                                                                                                                                                                                                                                                                                                                                                                                                                                                                                                                                                                                                                                                                                                                                                                                                                                                                                                                                                                                                                                                                                                                                                                                                                                                                                                                                                                                                                                                                                                                                                                                                                                                                                                                                                                                                                                                                                                                                                                                                                                                                                                                                                                                                                                                                             | LE OF RIGHT<br>PROPERTY DESCR<br>314<br>Durban North<br>1 Chelsea Drive<br>CONING & LAND I<br>Ethekwini<br>: N/A<br>: 40 %<br>: 2<br>: N/A<br>BREAKDOWN<br>in building                                                                                                                     | 10400 PART D<br>S AND AR<br>RIPTION<br>Site Area<br>Title Deec<br>USE INFORMA<br>Zoning<br>issible                                   | EAS<br>:<br>1 No :<br>TION<br>:<br>461.2m                                                                                                                                                                                                                                                                                                                                                                                                                                                                                                                                                                                                                                                                                                                                                                                                                                                                                                                                                                                                                                                                                                                                                                                                                                                                                                                                                                                                                                                                                                                                                                                                                                                                                                                                                                                                                                                                                                                                                                                                                                                                                                                                                                                                                                                                                                                                                                                                                                                                                                                                                                                                                                                                                                                                                                                             | 1153m²<br>h4<br>rmissible<br>²<br>217.2m²                                                                                                                                                                                                                                                                   | SACAP REG<br>PRARCH440<br>CATEGORY<br>PROFESSION<br>AUTHOR SIG<br>CLIENT SIGN.                                                                                                                                                                                                                                                                                                                                                                                                                                                                                                                                                                                                                                                                                                                                                                                                                                                                                                                                                                                                                                                                                                                                                                                                                                                                                                                                                                                                                                                                                                                                                                                                                                                                                                                                                                                                                                                                                                                                                                                                                                                                                                                                                                                                                                                                                                                                                                                                                                                                                                                                                                                                                                                                                                                      |                                                                                                                                                                                                                                                                                                                                                                                                                                                                                                                                                                                                                                                                                                                                                                                                                                                                                                                                                                                                                                                                                                                                                                                                                                                                                                                                                                                                                                                                                                                                                                                                                                                                                                                                                                                                                                                                                                                                                                                                                                                                                                                                                                                                                                                                                                                                                                                                                                                                                                                                                                                                                                                                                                                                                                                                                                |                                                       | itects                                                                      |
| CHEDU<br>CHEDU<br>: 18<br>: D<br>: 5<br>Z<br>:<br>ol<br>io<br>ding                                                                                                                                                                                                                                                                                                                                                                                                                                                                                                                                                                                                                                                                                                                                                                                                                                                                                                                                                                                                                                                                                                                                                                                                                                                                                                                                                                                                                                                                                                                                                                                                                                                                                                                                                                                                                                                                                                                                                                                                                                                                                                                                                                                                                                                                                                                                                                                                                                                                                                                                                                                                                                                                     | LE OF RIGHT<br>PROPERTY DESCR<br>314<br>Durban North<br>1 Chelsea Drive<br>CONING & LAND U<br>Ethekwini<br>: N/A<br>: 40 %<br>: 2<br>: N/A<br>BREAKDOWN<br>in building<br>cillary unit                                                                                                     | IO400 PART D<br>SAND AR<br>Site Area<br>Title Deec<br>USE INFORMA<br>Zoning<br>issible                                               | EAS<br>:<br>1 No :<br>TION<br>:<br>461.2m<br>:<br>:<br>105.                                                                                                                                                                                                                                                                                                                                                                                                                                                                                                                                                                                                                                                                                                                                                                                                                                                                                                                                                                                                                                                                                                                                                                                                                                                                                                                                                                                                                                                                                                                                                                                                                                                                                                                                                                                                                                                                                                                                                                                                                                                                                                                                                                                                                                                                                                                                                                                                                                                                                                                                                                                                                                                                                                                                                                           | 1153m <sup>2</sup><br>h4<br>rmissible<br><sup>2</sup><br>217.2m <sup>2</sup><br>7m <sup>2</sup>                                                                                                                                                                                                             | SACAP REG<br>PRARCH440<br>CATEGORY<br>PROFESSION<br>AUTHOR SIG<br>CLIENT SIGN.<br>CLIENT:<br>MR M.D DHO<br>Architecture                                                                                                                                                                                                                                                                                                                                                                                                                                                                                                                                                                                                                                                                                                                                                                                                                                                                                                                                                                                                                                                                                                                                                                                                                                                                                                                                                                                                                                                                                                                                                                                                                                                                                                                                                                                                                                                                                                                                                                                                                                                                                                                                                                                                                                                                                                                                                                                                                                                                                                                                                                                                                                                                             |                                                                                                                                                                                                                                                                                                                                                                                                                                                                                                                                                                                                                                                                                                                                                                                                                                                                                                                                                                                                                                                                                                                                                                                                                                                                                                                                                                                                                                                                                                                                                                                                                                                                                                                                                                                                                                                                                                                                                                                                                                                                                                                                                                                                                                                                                                                                                                                                                                                                                                                                                                                                                                                                                                                                                                                                                                |                                                       |                                                                             |
| CHEDUI<br>CHEDUI<br>CHEDUI<br>CHEDUI<br>CHEDUI<br>CHEDUI<br>CHEDUI<br>CHEDUI<br>CHEDUI<br>CHEDUI<br>CHEDUI<br>CHEDUI<br>CHEDUI<br>CHEDUI<br>CHEDUI<br>CHEDUI<br>CHEDUI<br>CHEDUI<br>CHEDUI<br>CHEDUI<br>CHEDUI<br>CHEDUI<br>CHEDUI<br>CHEDUI<br>CHEDUI<br>CHEDUI<br>CHEDUI<br>CHEDUI<br>CHEDUI<br>CHEDUI<br>CHEDUI<br>CHEDUI<br>CHEDUI<br>CHEDUI<br>CHEDUI<br>CHEDUI<br>CHEDUI<br>CHEDUI<br>CHEDUI<br>CHEDUI<br>CHEDUI<br>CHEDUI<br>CHEDUI<br>CHEDUI<br>CHEDUI<br>CHEDUI<br>CHEDUI<br>CHEDUI<br>CHEDUI<br>CHEDUI<br>CHEDUI<br>CHEDUI<br>CHEDUI<br>CHEDUI<br>CHEDUI<br>CHEDUI<br>CHEDUI<br>CHEDUI<br>CHEDUI<br>CHEDUI<br>CHEDUI<br>CHEDUI<br>CHEDUI<br>CHEDUI<br>CHEDUI<br>CHEDUI<br>CHEDUI<br>CHEDUI<br>CHEDUI<br>CHEDUI<br>CHEDUI<br>CHEDUI<br>CHEDUI<br>CHEDUI<br>CHEDUI<br>CHEDUI<br>CHEDUI<br>CHEDUI<br>CHEDUI<br>CHEDUI<br>CHEDUI<br>CHEDUI<br>CHEDUI<br>CHEDUI<br>CHEDUI<br>CHEDUI<br>CHEDUI<br>CHEDUI<br>CHEDUI<br>CHEDUI<br>CHEDUI<br>CHEDUI<br>CHEDUI<br>CHEDUI<br>CHEDUI<br>CHEDUI<br>CHEDUI<br>CHEDUI<br>CHEDUI<br>CHEDUI<br>CHEDUI<br>CHEDUI<br>CHEDUI<br>CHEDUI<br>CHEDUI<br>CHEDUI<br>CHEDUI<br>CHEDUI<br>CHEDUI<br>CHEDUI<br>CHEDUI<br>CHEDUI<br>CHEDUI<br>CHEDUI<br>CHEDUI<br>CHEDUI<br>CHEDUI<br>CHEDUI<br>CHEDUI<br>CHEDUI<br>CHEDUI<br>CHEDUI<br>CHEDUI<br>CHEDUI<br>CHEDUI<br>CHEDUI<br>CHEDUI<br>CHEDUI<br>CHEDUI<br>CHEDUI<br>CHEDUI<br>CHEDUI<br>CHEDUI<br>CHEDUI<br>CHEDUI<br>CHEDUI<br>CHEDUI<br>CHEDUI<br>CHEDUI<br>CHEDUI<br>CHEDUI<br>CHEDUI<br>CHEDUI<br>CHEDUI<br>CHEDUI<br>CHEDUI<br>CHEDUI<br>CHEDUI<br>CHEDUI<br>CHEDUI<br>CHEDUI<br>CHEDUI<br>CHEDUI<br>CHEDUI<br>CHEDUI<br>CHEDUI<br>CHEDUI<br>CHEDUI<br>CHEDUI<br>CHEDUI<br>CHEDUI<br>CHEDUI<br>CHEDUI<br>CHEDUI<br>CHEDUI<br>CHEDUI<br>CHEDUI<br>CHEDUI<br>CHEDUI<br>CHEDUI<br>CHEDUI<br>CHEDUI<br>CHEDUI<br>CHEDUI<br>CHEDUI<br>CHEDUI<br>CHEDUI<br>CHEDUI<br>CHEDUI<br>CHEDUI<br>CHEDUI<br>CHEDUI<br>CHEDUI<br>CHEDUI<br>CHEDUI<br>CHEDUI<br>CHEDUI<br>CHEDUI<br>CHEDUI<br>CHEDUI<br>CHEDUI<br>CHEDUI<br>CHEDUI<br>CHEDUI<br>CHEDUI<br>CHEDUI<br>CHEDUI<br>CHEDUI<br>CHEDUI<br>CHEDUI<br>CHEDUI<br>CHEDUI<br>CHEDUI<br>CHEDUI<br>CHEDUI<br>CHEDUI<br>CHEDUI<br>CHEDUI<br>CHEDUI<br>CHEDUI<br>CHEDUI<br>CHEDUI<br>CHEDUI<br>CHEDUI<br>CHEDUI<br>CHEDUI<br>CHEDUI<br>CHEDUI<br>CHEDUI<br>CHEDUI<br>CHEDUI<br>CHEDUI<br>CHEDUI<br>CHEDUI<br>CHEDUI<br>CHEDUI<br>CHEDUI<br>CHEDUI<br>CHEDUI<br>CHEDUI<br>CHEDUI<br>CHEDUI<br>CHEDUI<br>CHEDUI<br>CHEDUI<br>CHEDUI<br>CHEDUI<br>CHEDUI<br>CHEDUI<br>CHEDUI<br>CHEDUI<br>CHEDUI<br>CHEDUI<br>CHEDUI<br>CHEDUI<br>CHEDUI<br>CHEDUI<br>CHEDUI<br>CHEDUI<br>CHEDUI<br>CHEDUI<br>CHEDUI<br>CHEDUI<br>CHEDUI<br>CHEDUI<br>CHEDUI                                                                           | LE OF RIGHT<br>PROPERTY DESCR<br>314<br>Durban North<br>1 Chelsea Drive<br>CONING & LAND (<br>Ethekwini<br>: N/A<br>: 40 %<br>: 2<br>: N/A<br>BREAKDOWN<br>in building<br>cillary unit<br>New Servants qua                                                                                 | IO400 PART D<br>SAND AR<br>Site Area<br>Title Deec<br>USE INFORMA<br>Zoning<br>issible                                               | EAS<br>:<br>1 No :<br>TION<br>:<br>461.2m<br>:<br>:<br>105.                                                                                                                                                                                                                                                                                                                                                                                                                                                                                                                                                                                                                                                                                                                                                                                                                                                                                                                                                                                                                                                                                                                                                                                                                                                                                                                                                                                                                                                                                                                                                                                                                                                                                                                                                                                                                                                                                                                                                                                                                                                                                                                                                                                                                                                                                                                                                                                                                                                                                                                                                                                                                                                                                                                                                                           | 1153m²<br>h4<br>rmissible<br>²<br>217.2m²<br>7m²<br>39.9m²                                                                                                                                                                                                                                                  | SACAP REG<br>PRARCH440<br>CATEGORY<br>PROFESSION<br>AUTHOR SIG<br>CLIENT SIGN.<br>CLIENT:<br>MR M.D DHO<br>CLIENT:<br>MR M.D DHO<br>Architecture<br>Wendle Dv<br>© 084 53                                                                                                                                                                                                                                                                                                                                                                                                                                                                                                                                                                                                                                                                                                                                                                                                                                                                                                                                                                                                                                                                                                                                                                                                                                                                                                                                                                                                                                                                                                                                                                                                                                                                                                                                                                                                                                                                                                                                                                                                                                                                                                                                                                                                                                                                                                                                                                                                                                                                                                                                                                                                                           | ISTRATION NU<br>16755<br>TYPE :<br>AL ARCHITEC<br>NATURE:<br>DDA<br>DDA                                                                                                                                                                                                                                                                                                                                                                                                                                                                                                                                                                                                                                                                                                                                                                                                                                                                                                                                                                                                                                                                                                                                                                                                                                                                                                                                                                                                                                                                                                                                                                                                                                                                                                                                                                                                                                                                                                                                                                                                                                                                                                                                                                                                                                                                                                                                                                                                                                                                                                                                                                                                                                                                                                                                                        |                                                       | itects                                                                      |
| ALUSTRA<br>COMPLIA<br>COMPLIA<br>: 18<br>: D<br>: 5<br>Z<br>:<br>:<br>:<br>:<br>:<br>:<br>:<br>:<br>:<br>:<br>:<br>:<br>:<br>:<br>:<br>:<br>:<br>:                                                                                                                                                                                                                                                                                                                                                                                                                                                                                                                                                                                                                                                                                                                                                                                                                                                                                                                                                                                                                                                                                                                                                                                                                                                                                                                                                                                                                                                                                                                                                                                                                                                                                                                                                                                                                                                                                                                                                                                                                                                                                                                                                                                                                                                                                                                                                                                                                                                                                                                                                                                     | LE OF RIGHT.<br>PROPERTY DESCR<br>314<br>Durban North<br>1 Chelsea Drive<br>CONING & LAND I<br>Ethekwini<br>Ethekwini<br>CONING & LAND I<br>Ethekwini<br>N/A<br>2<br>N/A<br>BREAKDOWN<br>in building<br>cillary unit<br>New Servants quo<br>New Garage                                     | 10400 PART D<br>S AND AR<br>Site Area<br>Title Deec<br>USE INFORMA<br>Zoning<br>issible<br>OF AREAS                                  | EAS<br>:<br>1 No :<br>TION<br>:<br>461.2m<br>:<br>:<br>105.                                                                                                                                                                                                                                                                                                                                                                                                                                                                                                                                                                                                                                                                                                                                                                                                                                                                                                                                                                                                                                                                                                                                                                                                                                                                                                                                                                                                                                                                                                                                                                                                                                                                                                                                                                                                                                                                                                                                                                                                                                                                                                                                                                                                                                                                                                                                                                                                                                                                                                                                                                                                                                                                                                                                                                           | 1153m <sup>2</sup><br>h4<br>rmissible<br><sup>2</sup><br>217.2m <sup>2</sup><br>39.9m <sup>2</sup><br>36m <sup>2</sup>                                                                                                                                                                                      | SACAP REG<br>PRARCH440<br>CATEGORY<br>PROFESSION<br>AUTHOR SIG<br>CLIENT SIGN.<br>CLIENT:<br>MR M.D DHO<br>CLIENT:<br>MR M.D DHO<br>MR M.D DHO<br>SOB4 53<br>Minfo@k<br>Manard                                                                                                                                                                                                                                                                                                                                                                                                                                                                                                                                                                                                                                                                                                                                                                                                                                                                                                                                                                                                                                                                                                                                                                                                                                                                                                                                                                                                                                                                                                                                                                                                                                                                                                                                                                                                                                                                                                                                                                                                                                                                                                                                                                                                                                                                                                                                                                                                                                                                                                                                                                                                                      | ISTRATION NU<br>16755<br>TYPE :<br>AL ARCHITEC<br>NATURE:<br>DDA<br>DDA<br>DDA<br>CDA<br>CDA<br>CDA<br>CDA<br>CDA<br>CDA<br>CDA                                                                                                                                                                                                                                                                                                                                                                                                                                                                                                                                                                                                                                                                                                                                                                                                                                                                                                                                                                                                                                                                                                                                                                                                                                                                                                                                                                                                                                                                                                                                                                                                                                                                                                                                                                                                                                                                                                                                                                                                                                                                                                                                                                                                                                                                                                                                                                                                                                                                                                                                                                                                                                                                                                | JMBER<br>CT<br>Architecture<br>Do<br>cts.co.za<br>.za | itects<br>al Perspective                                                    |
| COMPLIA<br>COMPLIA<br>: 18<br>: D<br>: 5<br>Z<br>:<br>ol<br>io<br>ding<br>ge of Mai<br>ge of and<br>rage of Mai<br>ge of and<br>rage of and                                                                                                                                                                                                                                                                                                                                                                                                                                                                                                                                                                                                                                                                                                                                                                                                                                                                                                                                                                                                                                                                                                                                                                                                                                                                                                                                                                                                                                                                                                                                                                                                                                                                                                                                                                                                                                                                                                                                                                                                                                                                                                                                                                                                                                                                                                                                                                                                                                                                                                                                                                                            | LE OF RIGHT<br>PROPERTY DESCR<br>314<br>Durban North<br>1 Chelsea Drive<br>CONING & LAND U<br>Ethekwini<br>: N/A<br>: 40 %<br>: 2<br>: N/A<br>BREAKDOWN<br>in building<br>cillary unit<br>New Servants qua<br>New Garage<br>New Entertainma                                                | 10400 PART D<br>S AND AR<br>Site Area<br>Title Deec<br>USE INFORMA<br>Zoning<br>issible<br>OF AREAS                                  | EAS<br>:<br>1 No :<br>TION<br>:<br>461.2m<br>:<br>:<br>105.                                                                                                                                                                                                                                                                                                                                                                                                                                                                                                                                                                                                                                                                                                                                                                                                                                                                                                                                                                                                                                                                                                                                                                                                                                                                                                                                                                                                                                                                                                                                                                                                                                                                                                                                                                                                                                                                                                                                                                                                                                                                                                                                                                                                                                                                                                                                                                                                                                                                                                                                                                                                                                                                                                                                                                           | 1153m²<br>h4<br>rmissible<br>²<br>217.2m²<br>7m²<br>39.9m²                                                                                                                                                                                                                                                  | SACAP REG<br>PRARCH440<br>CATEGORY<br>PROFESSION<br>AUTHOR SIG<br>CLIENT SIGN.<br>CLIENT:<br>MR M.D DHO<br>CLIENT:<br>MR M.D DHO                                                                                                                                                                                                                                                                                                                                                                                                                                                                                                                                                                                                                                                                                                                                                                                                                                                                                                                                                                                                                                                                                                                                                                                                                                                                                                                                                                                                                                                                                                                                                                                                                                                                                                                                                                                                           | ISTRATION NU<br>16755<br>TYPE :<br>AL ARCHITEC<br>NATURE:<br>DDA<br>DDA<br>DDA<br>DDA<br>CDA<br>CDA<br>CDA<br>CDA<br>CDA<br>CDA                                                                                                                                                                                                                                                                                                                                                                                                                                                                                                                                                                                                                                                                                                                                                                                                                                                                                                                                                                                                                                                                                                                                                                                                                                                                                                                                                                                                                                                                                                                                                                                                                                                                                                                                                                                                                                                                                                                                                                                                                                                                                                                                                                                                                                                                                                                                                                                                                                                                                                                                                                                                                                                                                                | JMBER<br>CT<br>Architecture<br>Do<br>cts.co.za<br>.za | itects<br>al Perspective                                                    |
| CHEDUI<br>CHEDUI<br>CHEDUI<br>CHEDUI<br>CHEDUI<br>CHEDUI<br>CHEDUI<br>CHEDUI<br>CHEDUI<br>CHEDUI<br>CHEDUI<br>CHEDUI<br>CHEDUI<br>CHEDUI<br>CHEDUI<br>CHEDUI<br>CHEDUI<br>CHEDUI<br>CHEDUI<br>CHEDUI<br>CHEDUI<br>CHEDUI<br>CHEDUI<br>CHEDUI<br>CHEDUI<br>CHEDUI<br>CHEDUI<br>CHEDUI<br>CHEDUI<br>CHEDUI<br>CHEDUI<br>CHEDUI<br>CHEDUI<br>CHEDUI<br>CHEDUI<br>CHEDUI<br>CHEDUI<br>CHEDUI<br>CHEDUI<br>CHEDUI<br>CHEDUI<br>CHEDUI<br>CHEDUI<br>CHEDUI<br>CHEDUI<br>CHEDUI<br>CHEDUI<br>CHEDUI<br>CHEDUI<br>CHEDUI<br>CHEDUI<br>CHEDUI<br>CHEDUI<br>CHEDUI<br>CHEDUI<br>CHEDUI<br>CHEDUI<br>CHEDUI<br>CHEDUI<br>CHEDUI<br>CHEDUI<br>CHEDUI<br>CHEDUI<br>CHEDUI<br>CHEDUI<br>CHEDUI<br>CHEDUI<br>CHEDUI<br>CHEDUI<br>CHEDUI<br>CHEDUI<br>CHEDUI<br>CHEDUI<br>CHEDUI<br>CHEDUI<br>CHEDUI<br>CHEDUI<br>CHEDUI<br>CHEDUI<br>CHEDUI<br>CHEDUI<br>CHEDUI<br>CHEDUI<br>CHEDUI<br>CHEDUI<br>CHEDUI<br>CHEDUI<br>CHEDUI<br>CHEDUI<br>CHEDUI<br>CHEDUI<br>CHEDUI<br>CHEDUI<br>CHEDUI<br>CHEDUI<br>CHEDUI<br>CHEDUI<br>CHEDUI<br>CHEDUI<br>CHEDUI<br>CHEDUI<br>CHEDUI<br>CHEDUI<br>CHEDUI<br>CHEDUI<br>CHEDUI<br>CHEDUI<br>CHEDUI<br>CHEDUI<br>CHEDUI<br>CHEDUI<br>CHEDUI<br>CHEDUI<br>CHEDUI<br>CHEDUI<br>CHEDUI<br>CHEDUI<br>CHEDUI<br>CHEDUI<br>CHEDUI<br>CHEDUI<br>CHEDUI<br>CHEDUI<br>CHEDUI<br>CHEDUI<br>CHEDUI<br>CHEDUI<br>CHEDUI<br>CHEDUI<br>CHEDUI<br>CHEDUI<br>CHEDUI<br>CHEDUI<br>CHEDUI<br>CHEDUI<br>CHEDUI<br>CHEDUI<br>CHEDUI<br>CHEDUI<br>CHEDUI<br>CHEDUI<br>CHEDUI<br>CHEDUI<br>CHEDUI<br>CHEDUI<br>CHEDUI<br>CHEDUI<br>CHEDUI<br>CHEDUI<br>CHEDUI<br>CHEDUI<br>CHEDUI<br>CHEDUI<br>CHEDUI<br>CHEDUI<br>CHEDUI<br>CHEDUI<br>CHEDUI<br>CHEDUI<br>CHEDUI<br>CHEDUI<br>CHEDUI<br>CHEDUI<br>CHEDUI<br>CHEDUI<br>CHEDUI<br>CHEDUI<br>CHEDUI<br>CHEDUI<br>CHEDUI<br>CHEDUI<br>CHEDUI<br>CHEDUI<br>CHEDUI<br>CHEDUI<br>CHEDUI<br>CHEDUI<br>CHEDUI<br>CHEDUI<br>CHEDUI<br>CHEDUI<br>CHEDUI<br>CHEDUI<br>CHEDUI<br>CHEDUI<br>CHEDUI<br>CHEDUI<br>CHEDUI<br>CHEDUI<br>CHEDUI<br>CHEDUI<br>CHEDUI<br>CHEDUI<br>CHEDUI<br>CHEDUI<br>CHEDUI<br>CHEDUI<br>CHEDUI<br>CHEDUI<br>CHEDUI<br>CHEDUI<br>CHEDUI<br>CHEDUI<br>CHEDUI<br>CHEDUI<br>CHEDUI<br>CHEDUI<br>CHEDUI<br>CHEDUI<br>CHEDUI<br>CHEDUI<br>CHEDUI<br>CHEDUI<br>CHEDUI<br>CHEDUI<br>CHEDUI<br>CHEDUI<br>CHEDUI<br>CHEDUI<br>CHEDUI<br>CHEDUI<br>CHEDUI<br>CHEDUI<br>CHEDUI<br>CHEDUI<br>CHEDUI<br>CHEDUI<br>CHEDUI<br>CHEDUI<br>CHEDUI<br>CHEDUI<br>CHEDUI<br>CHEDUI<br>CHEDUI<br>CHEDUI<br>CHEDUI<br>CHEDUI<br>CHEDUI<br>CHEDUI<br>CHEDUI<br>CHEDUI<br>CHEDUI<br>CHEDUI<br>CHEDUI<br>CHEDUI<br>CHEDUI<br>CHEDUI<br>CHEDUI<br>CHEDUI<br>CHEDUI<br>CHEDUI<br>CHEDUI<br>CHEDUI<br>CHEDUI<br>CHEDUI<br>CHEDUI                                                                           | LE OF RIGHT<br>PROPERTY DESCR<br>314<br>Durban North<br>1 Chelsea Drive<br>CONING & LAND U<br>Ethekwini<br>: N/A<br>: 40 %<br>: 2<br>: N/A<br>BREAKDOWN<br>in building<br>cillary unit<br>New Servants qua<br>New Entertainme<br>verage                                                    | 10400 PART D<br>S AND AR<br>Site Area<br>Title Deec<br>USE INFORMAT<br>Zoning<br>issible<br>OF AREAS<br>arters & storage<br>ent area | EAS<br>:<br>1 No :<br>TION<br>:<br>461.2m<br>:<br>:<br>105.<br>ge :<br>:<br>:<br>:<br>:<br>:<br>:<br>:<br>:<br>:<br>:<br>:<br>:<br>:                                                                                                                                                                                                                                                                                                                                                                                                                                                                                                                                                                                                                                                                                                                                                                                                                                                                                                                                                                                                                                                                                                                                                                                                                                                                                                                                                                                                                                                                                                                                                                                                                                                                                                                                                                                                                                                                                                                                                                                                                                                                                                                                                                                                                                                                                                                                                                                                                                                                                                                                                                                                                                                                                                  | 1153m <sup>2</sup><br>h4<br>rmissible<br><sup>2</sup><br>217.2m <sup>2</sup><br>39.9m <sup>2</sup><br>36m <sup>2</sup><br>38.8m <sup>2</sup><br>114.7m <sup>2</sup>                                                                                                                                         | SACAP REG<br>PRARCH440<br>CATEGORY<br>PROFESSION<br>AUTHOR SIG<br>CLIENT SIGN.<br>CLIENT:<br>MR M.D DHO<br>CLIENT:<br>MR M.D DHO<br>MR M.D D                                                                                        | ISTRATION NU<br>16755<br>TYPE :<br>AL ARCHITEC<br>NATURE:<br>DDA<br>DDA<br>DDA<br>DDA<br>CDA<br>CDA<br>CDA<br>CDA<br>CDA<br>CDA                                                                                                                                                                                                                                                                                                                                                                                                                                                                                                                                                                                                                                                                                                                                                                                                                                                                                                                                                                                                                                                                                                                                                                                                                                                                                                                                                                                                                                                                                                                                                                                                                                                                                                                                                                                                                                                                                                                                                                                                                                                                                                                                                                                                                                                                                                                                                                                                                                                                                                                                                                                                                                                                                                | JMBER<br>CT<br>Architecture<br>Do<br>cts.co.za<br>.za | itects<br>al Perspective                                                    |
| ALUSTRA<br>COMPLIA<br>COMPLIA<br>: 18<br>: D<br>: 5<br>Z<br>:<br>:<br>d<br>o<br>ling<br>ge of Mai<br>ge of and<br>rage of N<br>rage of N<br>rage of N<br>rage of N<br>rage of N                                                                                                                                                                                                                                                                                                                                                                                                                                                                                                                                                                                                                                                                                                                                                                                                                                                                                                                                                                                                                                                                                                                                                                                                                                                                                                                                                                                                                                                                                                                                                                                                                                                                                                                                                                                                                                                                                                                                                                                                                                                                                                                                                                                                                                                                                                                                                                                                                                                                                                                                                        | LE OF RIGHT<br>PROPERTY DESCR<br>314<br>Durban North<br>1 Chelsea Drive<br>CONING & LAND U<br>Ethekwini<br>: N/A<br>: 40 %<br>: 2<br>: N/A<br>BREAKDOWN<br>in building<br>cillary unit<br>New Servants qua<br>New Garage<br>New Entertainma                                                | 10400 PART D<br>S AND AR<br>Site Area<br>Title Deec<br>USE INFORMAT<br>Zoning<br>issible<br>OF AREAS<br>arters & storage<br>ent area | EAS<br>:<br>1 No :<br>TION<br>:<br>461.2m<br>:<br>:<br>105.<br>ge :<br>:<br>:<br>:<br>:<br>:<br>:<br>:<br>:<br>:<br>:<br>:<br>:<br>:                                                                                                                                                                                                                                                                                                                                                                                                                                                                                                                                                                                                                                                                                                                                                                                                                                                                                                                                                                                                                                                                                                                                                                                                                                                                                                                                                                                                                                                                                                                                                                                                                                                                                                                                                                                                                                                                                                                                                                                                                                                                                                                                                                                                                                                                                                                                                                                                                                                                                                                                                                                                                                                                                                  | 1153m <sup>2</sup><br>h4<br>rmissible<br><sup>2</sup><br>217.2m <sup>2</sup><br>39.9m <sup>2</sup><br>36m <sup>2</sup><br>38.8m <sup>2</sup><br>114.7m <sup>2</sup><br>437.6m <sup>2</sup> (38%)                                                                                                            | SACAP REG<br>PRARCH440<br>CATEGORY<br>PROFESSION<br>AUTHOR SIG<br>CLIENT SIGN.<br>CLIENT:<br>MR M.D DHO<br>CLIENT:<br>MR M.D DHO<br>M.D DHO<br>M.D DHO<br>M.D DHO<br>M | ISTRATION NU<br>16755<br>TYPE :<br>AL ARCHITEC<br>NATURE:<br>DDA<br>DDA<br>DDA<br>CDDA<br>CDDA<br>CDDA<br>CDDA<br>CDDA<br>C                                                                                                                                                                                                                                                                                                                                                                                                                                                                                                                                                                                                                                                                                                                                                                                                                                                                                                                                                                                                                                                                                                                                                                                                                                                                                                                                                                                                                                                                                                                                                                                                                                                                                                                                                                                                                                                                                                                                                                                                                                                                                                                                                                                                                                                                                                                                                                                                                                                                                                                                                                                                                                                                                                    | Architecture<br>cts.co.za<br>nt Parlock               | itects<br>al Perspective                                                    |
| ALUSTRA<br>COMPLIA<br>COMPLIA<br>: 18<br>: D<br>: 5<br>Z<br>:<br>:<br>d<br>o<br>ling<br>ge of Mai<br>ge of and<br>rage of N<br>rage of N<br>rage of N<br>rage of N<br>rage of N                                                                                                                                                                                                                                                                                                                                                                                                                                                                                                                                                                                                                                                                                                                                                                                                                                                                                                                                                                                                                                                                                                                                                                                                                                                                                                                                                                                                                                                                                                                                                                                                                                                                                                                                                                                                                                                                                                                                                                                                                                                                                                                                                                                                                                                                                                                                                                                                                                                                                                                                                        | LE OF RIGHT<br>PROPERTY DESCR<br>314<br>Durban North<br>1 Chelsea Drive<br>CONING & LAND U<br>Ethekwini<br>: N/A<br>: 40 %<br>: 2<br>: N/A<br>BREAKDOWN<br>in building<br>cillary unit<br>New Servants qua<br>New Entertainme<br>verage                                                    | 10400 PART D<br>S AND AR<br>Site Area<br>Title Deec<br>USE INFORMAT<br>Zoning<br>issible<br>OF AREAS<br>arters & storage<br>ent area | EAS<br>: No :<br>TION<br>: Per<br>461.2m<br>: 105.<br>ge :<br>: 105.<br>ge :<br>: 105.                                                                                                                                                                                                                                                                                                                                                                                                                                                                                                                                                                                                                                                                                                                                                                                                                                                                                                                                                                                                                                                                                                                                                                                                                                                                                                                                                                                                                                                                                                                                                                                                                                                                                                                                                                                                                                                                                                                                                                                                                                                                                                                                                                                                                                                                                                                                                                                                                                                                                                                                                                                                                                                                                                                                                | 1153m <sup>2</sup><br>h4<br>rmissible<br><sup>2</sup><br>217.2m <sup>2</sup><br>39.9m <sup>2</sup><br>36m <sup>2</sup><br>38.8m <sup>2</sup><br>114.7m <sup>2</sup><br>437.6m <sup>2</sup> (38%)                                                                                                            | SACAP REG<br>PRARCH440<br>CATEGORY<br>PROFESSION<br>AUTHOR SIG<br>CLIENT SIGN.<br>CLIENT:<br>MR M.D DHO<br>CLIENT:<br>MR M.D DHO<br>CLIENT    | ISTRATION NU<br>16755<br>TYPE :<br>AL ARCHITEC<br>NATURE:<br>DDA<br>DDA<br>DDA<br>CDDA<br>CDDA<br>CDDA<br>CDDA<br>CDDA<br>C                                                                                                                                                                                                                                                                                                                                                                                                                                                                                                                                                                                                                                                                                                                                                                                                                                                                                                                                                                                                                                                                                                                                                                                                                                                                                                                                                                                                                                                                                                                                                                                                                                                                                                                                                                                                                                                                                                                                                                                                                                                                                                                                                                                                                                                                                                                                                                                                                                                                                                                                                                                                                                                                                                    | Architecture<br>cts.co.za<br>.za<br>nt Parlock        | itects<br>al Perspective                                                    |
| CHEDU<br>CHEDU<br>CHEDU<br>CHEDU<br>CHEDU<br>CHEDU<br>CHEDU<br>CHEDU<br>CHEDU<br>CHEDU<br>CHEDU<br>CHEDU<br>CHEDU<br>CHEDU<br>CHEDU<br>CHEDU<br>CHEDU<br>CHEDU<br>CHEDU<br>CHEDU<br>CHEDU<br>CHEDU<br>CHEDU<br>CHEDU<br>CHEDU<br>CHEDU<br>CHEDU<br>CHEDU<br>CHEDU<br>CHEDU<br>CHEDU<br>CHEDU<br>CHEDU<br>CHEDU<br>CHEDU<br>CHEDU<br>CHEDU<br>CHEDU<br>CHEDU<br>CHEDU<br>CHEDU<br>CHEDU<br>CHEDU<br>CHEDU<br>CHEDU<br>CHEDU<br>CHEDU<br>CHEDU<br>CHEDU<br>CHEDU<br>CHEDU<br>CHEDU<br>CHEDU<br>CHEDU<br>CHEDU<br>CHEDU<br>CHEDU<br>CHEDU<br>CHEDU<br>CHEDU<br>CHEDU<br>CHEDU<br>CHEDU<br>CHEDU<br>CHEDU<br>CHEDU<br>CHEDU<br>CHEDU<br>CHEDU<br>CHEDU<br>CHEDU<br>CHEDU<br>CHEDU<br>CHEDU<br>CHEDU<br>CHEDU<br>CHEDU<br>CHEDU<br>CHEDU<br>CHEDU<br>CHEDU<br>CHEDU<br>CHEDU<br>CHEDU<br>CHEDU<br>CHEDU<br>CHEDU<br>CHEDU<br>CHEDU<br>CHEDU<br>CHEDU<br>CHEDU<br>CHEDU<br>CHEDU<br>CHEDU<br>CHEDU<br>CHEDU<br>CHEDU<br>CHEDU<br>CHEDU<br>CHEDU<br>CHEDU<br>CHEDU<br>CHEDU<br>CHEDU<br>CHEDU<br>CHEDU<br>CHEDU<br>CHEDU<br>CHEDU<br>CHEDU<br>CHEDU<br>CHEDU<br>CHEDU<br>CHEDU<br>CHEDU<br>CHEDU<br>CHEDU<br>CHEDU<br>CHEDU<br>CHEDU<br>CHEDU<br>CHEDU<br>CHEDU<br>CHEDU<br>CHEDU<br>CHEDU<br>CHEDU<br>CHEDU<br>CHEDU<br>CHEDU<br>CHEDU<br>CHEDU<br>CHEDU<br>CHEDU<br>CHEDU<br>CHEDU<br>CHEDU<br>CHEDU<br>CHEDU<br>CHEDU<br>CHEDU<br>CHEDU<br>CHEDU<br>CHEDU<br>CHEDU<br>CHEDU<br>CHEDU<br>CHEDU<br>CHEDU<br>CHEDU<br>CHEDU<br>CHEDU<br>CHEDU<br>CHEDU<br>CHEDU<br>CHEDU<br>CHEDU<br>CHEDU<br>CHEDU<br>CHEDU<br>CHEDU<br>CHEDU<br>CHEDU<br>CHEDU<br>CHEDU<br>CHEDU<br>CHEDU<br>CHEDU<br>CHEDU<br>CHEDU<br>CHEDU<br>CHEDU<br>CHEDU<br>CHEDU<br>CHEDU<br>CHEDU<br>CHEDU<br>CHEDU<br>CHEDU<br>CHEDU<br>CHEDU<br>CHEDU<br>CHEDU<br>CHEDU<br>CHEDU<br>CHEDU<br>CHEDU<br>CHEDU<br>CHEDU<br>CHEDU<br>CHEDU<br>CHEDU<br>CHEDU<br>CHEDU<br>CHEDU<br>CHEDU<br>CHEDU<br>CHEDU<br>CHEDU<br>CHEDU<br>CHEDU<br>CHEDU<br>CHEDU<br>CHEDU<br>CHEDU<br>CHEDU<br>CHEDU<br>CHEDU<br>CHEDU<br>CHEDU<br>CHEDU<br>CHEDU<br>CHEDU<br>CHEDU<br>CHEDU<br>CHEDU<br>CHEDU<br>CHEDU<br>CHEDU<br>CHEDU<br>CHEDU<br>CHEDU<br>CHEDU<br>CHEDU<br>CHEDU<br>CHEDU<br>CHEDU<br>CHEDU<br>CHEDU<br>CHEDU<br>CHEDU<br>CHEDU<br>CHEDU<br>CHEDU<br>CHEDU<br>CHEDU<br>CHEDU<br>CHEDU<br>CHEDU<br>CHEDU<br>CHEDU<br>CHEDU<br>CHEDU<br>CHEDU<br>CHEDU<br>CHEDU<br>CHEDU<br>CHEDU<br>CHEDU<br>CHEDU<br>CHEDU<br>CHEDU<br>CHEDU<br>CHEDU<br>CHEDU<br>CHEDU<br>CHEDU<br>CHEDU<br>CHEDU<br>CHEDU<br>CHEDU<br>CHEDU<br>CHEDU<br>CHEDU<br>CHEDU<br>CHEDU<br>CHEDU<br>CHEDU<br>CHEDU<br>CHEDU<br>CHEDU<br>CHEDU<br>CHEDU<br>CHEDU<br>CHEDU<br>CHEDU<br>CHEDU<br>CHEDU<br>CHEDU<br>CHEDU<br>CHEDU<br>CHEDU<br>CHEDU<br>CHEDU<br>CHEDU<br>CHEDU<br>CHEDU<br>CHEDU<br>CHEDU<br>CHEDU<br>CHEDU<br>CH | LE OF RIGHT<br>PROPERTY DESCR<br>314<br>Durban North<br>1 Chelsea Drive<br>CONING & LAND R<br>Ethekwini<br>: N/A<br>: 40 %<br>: 2<br>: N/A<br>BREAKDOWN<br>in building<br>cillary unit<br>New Servants qua<br>New Garage<br>New Entertainma<br>verage<br>verage(Including                  | 10400 PART D<br>S AND AR<br>Site Area<br>Title Deec<br>USE INFORMAT<br>Zoning<br>issible<br>OF AREAS<br>arters & storage<br>ent area | EAS<br>1 No :<br>TION :<br>461.2m<br>105.<br>ge :<br>:<br>:<br>:<br>:<br>:<br>:<br>:<br>:<br>:<br>:<br>:<br>:<br>:                                                                                                                                                                                                                                                                                                                                                                                                                                                                                                                                                                                                                                                                                                                                                                                                                                                                                                                                                                                                                                                                                                                                                                                                                                                                                                                                                                                                                                                                                                                                                                                                                                                                                                                                                                                                                                                                                                                                                                                                                                                                                                                                                                                                                                                                                                                                                                                                                                                                                                                                                                                                                                                                                                                    | 1153m <sup>2</sup><br>h4<br>missible<br><sup>2</sup><br>217.2m <sup>2</sup><br>39.9m <sup>2</sup><br>36m <sup>2</sup><br>38.8m <sup>2</sup><br>114.7m <sup>2</sup><br>437.6m <sup>2</sup> (38%)<br>21.6m <sup>2</sup> (2%)                                                                                  | SACAP REG<br>PRARCH440<br>CATEGORY<br>PROFESSION<br>AUTHOR SIG<br>CLIENT SIGN.<br>CLIENT:<br>MR M.D DHO<br>CLIENT:<br>MR M.D DHO<br>CLIENT    | ISTRATION NU<br>16755<br>TYPE :<br>AL ARCHITEC<br>NATURE:<br>DDA<br>DDA<br>DDA<br>CDDA<br>CDDA<br>CDDA<br>CDDA<br>CDDA<br>C                                                                                                                                                                                                                                                                                                                                                                                                                                                                                                                                                                                                                                                                                                                                                                                                                                                                                                                                                                                                                                                                                                                                                                                                                                                                                                                                                                                                                                                                                                                                                                                                                                                                                                                                                                                                                                                                                                                                                                                                                                                                                                                                                                                                                                                                                                                                                                                                                                                                                                                                                                                                                                                                                                    | Architecture<br>cts.co.za<br>.za<br>nt Parlock        | itects<br>al Perspective                                                    |
| CHEDUI<br>: 18<br>: D<br>: 5<br>Z<br>:<br>ol<br>io<br>ding<br>ge of Mai<br>ge of Mai<br>page                                                                                                                                                                                                                                                                   | LE OF RIGHT<br>PROPERTY DESCR<br>314<br>Durban North<br>1 Chelsea Drive<br>CONING & LAND I<br>Ethekwini<br>Ethekwini<br>N/A<br>2 A0 %<br>2 2<br>N/A<br>BREAKDOWN<br>in building<br>cillary unit<br>New Servants qua<br>New Entertainma<br>verage<br>verage (Including)                     | 10400 PART D<br>S AND AR<br>Site Area<br>Title Deec<br>USE INFORMAT<br>Zoning<br>issible<br>OF AREAS<br>arters & storage<br>ent area | EAS<br>: 100<br>: 100<br>: 105.<br>ge :<br>: 105.<br>ge :<br>: 105.<br>ge :<br>: 105.                                                                                                                                                                                                                                                                                                                                                                                                                                                                                                                                                                                                                                                                                                                                                                                                                                                                                                                                                                                                                                                                                                                                                                                                                                                                                                                                                                                                                                                                                                                                                                                                                                                                                                                                                                                                                                                                                                                                                                                                                                                                                                                                                                                                                                                                                                                                                                                                                                                                                                                                                                                                                                                                                                                                                 | 1153m <sup>2</sup><br>h4<br>rmissible<br><sup>2</sup><br>                                                                                                                                                                                                                                                   | SACAP REG<br>PRARCH440<br>CATEGORY<br>PROFESSION<br>AUTHOR SIG<br>CLIENT SIGN.<br>CLIENT:<br>MR M.D DHO<br>CLIENT:<br>MR M.D DHO<br>CLIENT    | ISTRATION NU<br>16755<br>TYPE :<br>AL ARCHITEC<br>NATURE:<br>DDA<br>DDA<br>DDA<br>CDA<br>CDA<br>CDA<br>CDA<br>CDA<br>CDA<br>CDA                                                                                                                                                                                                                                                                                                                                                                                                                                                                                                                                                                                                                                                                                                                                                                                                                                                                                                                                                                                                                                                                                                                                                                                                                                                                                                                                                                                                                                                                                                                                                                                                                                                                                                                                                                                                                                                                                                                                                                                                                                                                                                                                                                                                                                                                                                                                                                                                                                                                                                                                                                                                                                                                                                | Architecture<br>cts.co.za<br>.za<br>nt Parlock        | itects<br>al Perspective                                                    |
| CHEDUI<br>: 18<br>: 18<br>: D<br>: 5<br>Z<br>:<br>ol<br>io<br>ding<br>ge of Mai<br>ge of Mai<br>ge of and<br>rage of Mai<br>prage of Mai<br>prag                                                                                                                                                                                                                                                                                       | LE OF RIGHT<br>PROPERTY DESCR<br>314<br>Durban North<br>1 Chelsea Drive<br>CONING & LAND I<br>Ethekwini<br>Ethekwini<br>CONING & LAND I<br>Ethekwini<br>N/A<br>2<br>N/A<br>BREAKDOWN<br>in building<br>cillary unit<br>New Servants qua<br>New Entertainma<br>verage<br>verage (Including) | 10400 PART D<br>S AND AR<br>Site Area<br>Title Deec<br>USE INFORMAT<br>Zoning<br>issible<br>OF AREAS<br>arters & storage<br>ent area | EAS<br>1 No :<br>TION :<br>461.2m<br>105.<br>ge :<br>:<br>:<br>:<br>:<br>:<br>:<br>:<br>:<br>:<br>:<br>:<br>:<br>:                                                                                                                                                                                                                                                                                                                                                                                                                                                                                                                                                                                                                                                                                                                                                                                                                                                                                                                                                                                                                                                                                                                                                                                                                                                                                                                                                                                                                                                                                                                                                                                                                                                                                                                                                                                                                                                                                                                                                                                                                                                                                                                                                                                                                                                                                                                                                                                                                                                                                                                                                                                                                                                                                                                    | 1153m <sup>2</sup><br>h4<br>missible<br>2<br>2<br>217.2m <sup>2</sup><br>39.9m <sup>2</sup><br>36m <sup>2</sup><br>38.8m <sup>2</sup><br>114.7m <sup>2</sup><br>437.6m <sup>2</sup> (38%)<br>21.6m <sup>2</sup> (2%)                                                                                        | SACAP REG<br>PRARCH440<br>CATEGORY<br>PROFESSION<br>AUTHOR SIG<br>CLIENT SIGN.<br>CLIENT SIGN.<br>CLIENT:<br>MR M.D DHO<br>CLIENT:<br>MR M    | ISTRATION NU<br>16755<br>TYPE :<br>AL ARCHITEC<br>NATURE:<br>DDA<br>DDA<br>DDA<br>CDA<br>CDA<br>CDA<br>CDA<br>CDA<br>CDA<br>CDA                                                                                                                                                                                                                                                                                                                                                                                                                                                                                                                                                                                                                                                                                                                                                                                                                                                                                                                                                                                                                                                                                                                                                                                                                                                                                                                                                                                                                                                                                                                                                                                                                                                                                                                                                                                                                                                                                                                                                                                                                                                                                                                                                                                                                                                                                                                                                                                                                                                                                                                                                                                                                                                                                                | Architecture<br>oo<br>cts.co.za<br>.za<br>nt Parlock  | itects<br>al Perspective<br>ATIONS<br>A DRIVE,                              |
| CHEDUI<br>: 18<br>: D<br>: 5 <sup>:</sup><br>Z<br>:<br>ol<br>io<br>ding<br>ge of Mai<br>ge of Mai<br>ge of and<br>rage of Mai<br>ge of and<br>rage of Mai<br>ge o                                                                                                                                                                                                   | LE OF RIGHT<br>PROPERTY DESCR<br>314<br>Durban North<br>1 Chelsea Drive<br>CONING & LAND I<br>Ethekwini<br>Ethekwini<br>CONING & LAND I<br>Ethekwini<br>N/A<br>2<br>N/A<br>BREAKDOWN<br>in building<br>cillary unit<br>New Servants qua<br>New Entertainma<br>verage<br>verage (Including) | 10400 PART D<br>S AND AR<br>Site Area<br>Title Deec<br>USE INFORMAT<br>Zoning<br>issible<br>OF AREAS<br>arters & storage<br>ent area | EAS<br>1 No :<br>TION :<br>461.2m<br>105.<br>ge :<br>:<br>:<br>:<br>:<br>:<br>:<br>:<br>:<br>:<br>:<br>:<br>:<br>:                                                                                                                                                                                                                                                                                                                                                                                                                                                                                                                                                                                                                                                                                                                                                                                                                                                                                                                                                                                                                                                                                                                                                                                                                                                                                                                                                                                                                                                                                                                                                                                                                                                                                                                                                                                                                                                                                                                                                                                                                                                                                                                                                                                                                                                                                                                                                                                                                                                                                                                                                                                                                                                                                                                    | 1153m <sup>2</sup><br>h4<br>missible<br><sup>2</sup><br>217.2m <sup>2</sup><br>39.9m <sup>2</sup><br>36m <sup>2</sup><br>38.8m <sup>2</sup><br>114.7m <sup>2</sup><br>437.6m <sup>2</sup> (38%)<br>21.6m <sup>2</sup> (2%)                                                                                  | SACAP REG<br>PRARCH440<br>CATEGORY<br>PROFESSION<br>AUTHOR SIG<br>CLIENT SIGN.<br>CLIENT:<br>MR M.D DHO<br>CLIENT:<br>MR M.D DHO<br>CLIENT    | ISTRATION NU<br>16755<br>TYPE :<br>AL ARCHITEC<br>NATURE:<br>DDA<br>DDA<br>DDA<br>CDDA<br>CDDA<br>CDDA<br>CDDA<br>CDDA<br>C                                                                                                                                                                                                                                                                                                                                                                                                                                                                                                                                                                                                                                                                                                                                                                                                                                                                                                                                                                                                                                                                                                                                                                                                                                                                                                                                                                                                                                                                                                                                                                                                                                                                                                                                                                                                                                                                                                                                                                                                                                                                                                                                                                                                                                                                                                                                                                                                                                                                                                                                                                                                                                                                                                    | Architecture<br>oo<br>cts.co.za<br>.za<br>nt Parlock  | itects<br>al Perspective<br>ATIONS<br>A DRIVE,<br>REAS                      |
| CHEDU<br>: 18<br>: D<br>: 5<br>Z<br>:<br>ol<br>io<br>ding<br>ge of Mai<br>ge of Mai<br>ge of and<br>rage of Mai<br>ge of And<br>comparison<br>Floor Mai<br>comparison<br>Floor Mai<br>comparison<br>Floor Mai<br>comparison<br>Floor Mai<br>comparison<br>Floor Mai<br>comparison<br>Comparison<br>Comparison<br>Comparison<br>Comparison<br>Comparison<br>Comparison<br>Comparison<br>Comparison<br>Comparison<br>Comparison<br>Comparison<br>Comparison<br>Comparison<br>Comparison<br>Comparison<br>Comparison<br>Comparison<br>Comparison<br>Comparison<br>Comparison<br>Comparison<br>Comparison<br>Comparison<br>Comparison<br>Comparison<br>Comparison<br>Comparison<br>Comparison<br>Comparison<br>Comparison<br>Comparison<br>Comparison<br>Comparison<br>Comparison<br>Comparison<br>Comparison<br>Comparison<br>Comparison<br>Comparison<br>Comparison<br>Comparison<br>Comparison<br>Comparison<br>Comparison<br>Comparison<br>Comparison<br>Comparison<br>Comparison<br>Comparison<br>Comparison<br>Comparison<br>Comparison<br>Comparison<br>Comparison<br>Comparison<br>Comparison<br>Comparison<br>Comparison<br>Comparison<br>Comparison<br>Comparison<br>Comparison<br>Comparison<br>Comparison<br>Comparison<br>Comparison<br>Comparison<br>Comparison<br>Comparison<br>Comparison<br>Comparison<br>Comparison<br>Comparison<br>Comparison<br>Comparison<br>Comparison<br>Comparison<br>Comparison<br>Comparison<br>Comparison<br>Comparison<br>Comparison<br>Comparison<br>Comparison<br>Comparison<br>Comparison<br>Comparison<br>Comparison<br>Comparison<br>Comparison<br>Comparison<br>Comparison<br>Comparison<br>Comparison<br>Comparison<br>Comparison<br>Comparison<br>Comparison<br>Comparison<br>Comparison<br>Comparison<br>Comparison<br>Comparison<br>Comparison<br>Comparison<br>Comparison<br>Comparison<br>Comparison<br>Comparison<br>Comparison<br>Comparison<br>Comparison<br>Comparison<br>Comparison<br>Comparison<br>Comparison<br>Comparison<br>Comparison<br>Comparison<br>Comparison<br>Comparison<br>Comparison<br>Comparison<br>Comparison<br>Comparison<br>Comparison<br>Comparison<br>Comparison<br>Comparison<br>Comparison<br>Comparison<br>Comparison<br>Comparison<br>Comparison<br>Comparison<br>Comparison<br>Comparison<br>Comparison<br>Compari<br>Comparison<br>Comparison<br>Comparison<br>Comparison<br>Comparison                                                                                                                                                                                                                                         | LE OF RIGHT<br>PROPERTY DESCR<br>314<br>Durban North<br>1 Chelsea Drive<br>CONING & LAND I<br>Ethekwini<br>: N/A<br>: 40 %<br>: 2<br>: N/A<br>BREAKDOWN<br>in building<br>cillary unit<br>New Garage<br>New Entertainme<br>verage<br>verage (Including)<br>or Main building)<br>t)         | 10400 PART D<br>S AND AR<br>Site Area<br>Title Deec<br>USE INFORMAT<br>Zoning<br>issible<br>OF AREAS<br>arters & storage<br>ent area | EAS<br>1 No :<br>TION :<br>100<br>100<br>105.<br>20 :<br>105.<br>20 : | 1153m <sup>2</sup><br>h4<br>missible<br><sup>2</sup><br>217.2m <sup>2</sup><br>39.9m <sup>2</sup><br>36m <sup>2</sup><br>38.8m <sup>2</sup><br>114.7m <sup>2</sup><br>437.6m <sup>2</sup> (38%)<br>21.6m <sup>2</sup> (38%)<br>21.6m <sup>2</sup> (2%)                                                      | SACAP REG<br>PRARCH440<br>CATEGORY<br>PROFESSION<br>AUTHOR SIG<br>CLIENT SIGN.<br>CLIENT:<br>MR M.D DHO<br>CLIENT:<br>MR M.D DHO<br>CLIENT    | ISTRATION NU<br>16755<br>TYPE :<br>AL ARCHITEC<br>NATURE:<br>DDA<br>DDA<br>DDA<br>DDA<br>DDA<br>CODA<br>CODA<br>CODA<br>CODA                                                                                                                                                                                                                                                                                                                                                                                                                                                                                                                                                                                                                                                                                                                                                                                                                                                                                                                                                                                                                                                                                                                                                                                                                                                                                                                                                                                                                                                                                                                                                                                                                                                                                                                                                                                                                                                                                                                                                                                                                                                                                                                                                                                                                                                                                                                                                                                                                                                                                                                                                                                                                                                                                                   | DATE                                                  | itects<br>al Perspective<br>ATIONS<br>A DRIVE,<br>REAS                      |
| ALUSTRA<br>COMPLIA<br>COMPLIA<br>: 18<br>: D<br>: 5<br>Z<br>:<br>:<br>:<br>:<br>:<br>:<br>:<br>:<br>:<br>:<br>:<br>:<br>:<br>:<br>:<br>:<br>:<br>:                                                                                                                                                                                                                                                                                                                                                                                                                                                                                                                                                                                                                                                                                                                                                                                                                                                                                                                                                                                                                                                                                                                                                                                                                                                                                                                                                                                                                                                                                                                                                                                                                                                                                                                                                                                                                                                                                                                                                                                                                                                                                                                                                                                                                                                                                                                                                                                                                                                                                                                                                                                     | LE OF RIGHT<br>PROPERTY DESCR<br>314<br>Durban North<br>1 Chelsea Drive<br>CONING & LAND I<br>Ethekwini<br>Ethekwini<br>CONING & LAND I<br>Ethekwini<br>N/A<br>2<br>N/A<br>BREAKDOWN<br>in building<br>cillary unit<br>New Servants qua<br>New Entertainma<br>verage<br>verage (Including) | 10400 PART D<br>S AND AR<br>Site Area<br>Title Deec<br>USE INFORMAT<br>Zoning<br>issible<br>OF AREAS<br>arters & storage<br>ent area | EAS<br>1 No :<br>TION :<br>100<br>105.<br>2 105.<br>2 105.<br>2 105.<br>3 105.<br>3 105.<br>461.2m                                                                                                                                                                                                                                                                                                                                                                                                                                                                                                                                                                                                                                                                                                                                                                                                                                                                                                                                                                                                                                                                                                                                                                                                                                                                                                                                                                                                                                                                                                                                                                                                                                                                                                                                                                                                                                                                                                                                                                                                                                                                                                                                                                                                                                                                                                                                                                                                                                                                                                                                                                                                                                                                                                                                    | 1153m <sup>2</sup><br>h4<br>missible<br>2<br>2<br>117.2m <sup>2</sup><br>39.9m <sup>2</sup><br>36m <sup>2</sup><br>38.8m <sup>2</sup><br>114.7m <sup>2</sup><br>437.6m <sup>2</sup> (38%)<br>21.6m <sup>2</sup> (38%)<br>21.6m <sup>2</sup> (2%)                                                            | SACAP REG<br>PRARCH440<br>CATEGORY<br>PROFESSION<br>AUTHOR SIG<br>CLIENT SIGN.<br>CLIENT SIGN.<br>CLIENT:<br>MR M.D DHO<br>CLIENT:<br>MR M    | ISTRATION NU<br>16755<br>TYPE :<br>AL ARCHITEC<br>NATURE:<br>DDA<br>DDA<br>DDA<br>CDDA<br>CDDA<br>CDDA<br>CDDA<br>CDDA<br>C                                                                                                                                                                                                                                                                                                                                                                                                                                                                                                                                                                                                                                                                                                                                                                                                                                                                                                                                                                                                                                                                                                                                                                                                                                                                                                                                                                                                                                                                                                                                                                                                                                                                                                                                                                                                                                                                                                                                                                                                                                                                                                                                                                                                                                                                                                                                                                                                                                                                                                                                                                                                                                                                                                    | DATE                                                  | itects<br>al Perspective<br>ATIONS<br>A DRIVE,<br>REAS                      |
| CHEDUI<br>: 18<br>: D<br>: 5 <sup>:</sup><br>Z<br>:<br>ol<br>io<br>ding<br>ge of Mai<br>ge of Mai<br>ge of and<br>rage of Mai<br>ge of and<br>rage of Mai<br>ge of And<br>crage of<br>New Cov<br>New Cov<br>erage<br>ound Floo<br>Floor Mai<br>cillary unit<br>R<br>Cherkov                                                                                                                                                                                                                                                                                                                                                                                                                                                                                                                                                                                                                                                                                                                                                                                                                                                                                                                                                                                                                                                                                                                                                                                                                                                                                                                                                                                                                                                                                                                                                                                                                                                                                                                                                                                                                                                                                                                                                                                                                                                                                                                                                                                                                                                                                                                                                                                                                                                            | LE OF RIGHT<br>PROPERTY DESCR<br>314<br>Durban North<br>1 Chelsea Drive<br>CONING & LAND I<br>Ethekwini<br>: N/A<br>: 40 %<br>: 2<br>: N/A<br>BREAKDOWN<br>in building<br>cillary unit<br>New Garage<br>New Entertainme<br>verage<br>verage (Including)<br>or Main building)<br>t)         | 10400 PART D<br>S AND AR<br>Site Area<br>Title Deec<br>USE INFORMAT<br>Zoning<br>issible<br>OF AREAS<br>arters & storage<br>ent area | EAS<br>1 No :<br>TION :<br>100<br>100<br>105.<br>20 :<br>105.<br>20 : | 1153m <sup>2</sup><br>h4<br>missible<br>2<br>2<br>17.2m <sup>2</sup><br>39.9m <sup>2</sup><br>36m <sup>2</sup><br>38.8m <sup>2</sup><br>114.7m <sup>2</sup><br>437.6m <sup>2</sup> (38%)<br>21.6m <sup>2</sup> (2%)<br>171m <sup>2</sup><br>42.8m <sup>2</sup><br>239.8m <sup>2</sup><br>15.4m <sup>2</sup> | SACAP REG<br>PRARCH440<br>CATEGORY<br>PROFESSION<br>AUTHOR SIG<br>CLIENT SIGN.<br>CLIENT SIGN.<br>CLIENT:<br>MR M.D DHO<br>CLIENT:<br>MR M    | ISTRATION NU<br>16755<br>TYPE :<br>AL ARCHITEC<br>NATURE:<br>DDA<br>DDA<br>DDA<br>DDA<br>DDA<br>CODA<br>CODA<br>CODA<br>CODA                                                                                                                                                                                                                                                                                                                                                                                                                                                                                                                                                                                                                                                                                                                                                                                                                                                                                                                                                                                                                                                                                                                                                                                                                                                                                                                                                                                                                                                                                                                                                                                                                                                                                                                                                                                                                                                                                                                                                                                                                                                                                                                                                                                                                                                                                                                                                                                                                                                                                                                                                                                                                                                                                                   | DATE                                                  | itects<br>al Perspective<br>ATIONS<br>A DRIVE,<br>REAS                      |
| CHEDU<br>: 18<br>: D<br>: 5<br>Z<br>:<br>ol<br>io<br>ding<br>ge of Mai<br>ge of Mai<br>ge of and<br>erage of Mai<br>ge of and<br>erage of Mai<br>ge of And<br>col<br>tio<br>col<br>tio<br>col<br>tio<br>col<br>tio<br>col<br>tio<br>col<br>tio<br>col<br>tio<br>col<br>tio<br>col<br>tio<br>col<br>tio<br>col<br>tio<br>col<br>tio<br>col<br>tio<br>col<br>tio<br>col<br>tio<br>col<br>tio<br>col<br>tio<br>col<br>tio<br>col<br>tio<br>col<br>tio<br>col<br>tio<br>col<br>tio<br>col<br>tio<br>col<br>tio<br>col<br>tio<br>col<br>tio<br>col<br>tio<br>col<br>tio<br>col<br>tio<br>col<br>tio<br>col<br>tio<br>col<br>tio<br>col<br>tio<br>col<br>tio<br>col<br>tio<br>col<br>tio<br>col<br>tio<br>col<br>tio<br>col<br>tio<br>col<br>tio<br>col<br>tio<br>col<br>tio<br>col<br>tio<br>col<br>tio<br>col<br>tio<br>col<br>tio<br>col<br>tio<br>col<br>tio<br>col<br>tio<br>col<br>tio<br>col<br>tio<br>col<br>tio<br>col<br>tio<br>col<br>tio<br>col<br>tio<br>col<br>tio<br>col<br>tio<br>col<br>tio<br>col<br>tio<br>col<br>tio<br>tio<br>tio<br>tio<br>tio<br>tio<br>tio<br>tio                                                                                                                                                                                                                                                                                                                                                                                                                                                                                                                                                                                                                                                                                                                                                                                                                                                                                                                                                                                                                                                                                                                                                                                                                                                                                                                                                                                                                                                                                                                                                                                                                                                    | LE OF RIGHT<br>PROPERTY DESCR<br>314<br>Durban North<br>1 Chelsea Drive<br>CONING & LAND I<br>Ethekwini<br>: N/A<br>: 40 %<br>: 2<br>: N/A<br>BREAKDOWN<br>in building<br>cillary unit<br>New Garage<br>New Entertainme<br>verage<br>verage (Including)<br>or Main building)<br>t)         | 10400 PART D<br>S AND AR<br>Site Area<br>Title Deec<br>USE INFORMAT<br>Zoning<br>issible<br>OF AREAS<br>arters & storage<br>ent area | EAS<br>1 No :<br>TION :<br>100<br>105.<br>2 105.<br>2 105.<br>2 105.<br>3 105.<br>3 105.<br>461.2m                                                                                                                                                                                                                                                                                                                                                                                                                                                                                                                                                                                                                                                                                                                                                                                                                                                                                                                                                                                                                                                                                                                                                                                                                                                                                                                                                                                                                                                                                                                                                                                                                                                                                                                                                                                                                                                                                                                                                                                                                                                                                                                                                                                                                                                                                                                                                                                                                                                                                                                                                                                                                                                                                                                                    | 1153m <sup>2</sup><br>h4<br>missible<br>2<br>2<br>117.2m <sup>2</sup><br>39.9m <sup>2</sup><br>36m <sup>2</sup><br>38.8m <sup>2</sup><br>114.7m <sup>2</sup><br>437.6m <sup>2</sup> (38%)<br>21.6m <sup>2</sup> (38%)<br>21.6m <sup>2</sup> (2%)                                                            | SACAP REG<br>PRARCH440<br>CATEGORY<br>PROFESSION<br>AUTHOR SIG<br>CLIENT SIGN.<br>CLIENT SIGN.<br>CLIENT:<br>MR M.D DHO<br>CLIENT:<br>MR M    | ISTRATION NU<br>16755<br>TYPE :<br>AL ARCHITEC<br>NATURE:<br>DDA<br>DDA<br>DDA<br>CDDA<br>CDDA<br>CDDA<br>CDDA<br>CDDA<br>CDDA<br>CDDA<br>CDDA<br>CDDA<br>CDDA<br>CDDA<br>CDDA<br>CDDA<br>CDDA<br>CDDA<br>CDDA<br>CDDA<br>CDDA<br>CDDA<br>CDDA<br>CDDA<br>CDDA<br>CDDA<br>CDDA<br>CDDA<br>CDDA<br>CDDA<br>CDDA<br>CDDA<br>CDDA<br>CDDA<br>CDDA<br>CDDA<br>CDDA<br>CDDA<br>CDDA<br>CDDA<br>CDDA<br>CDDA<br>CDDA<br>CDDA<br>CDDA<br>CDDA<br>CDDA<br>CDDA<br>CDDA<br>CDDA<br>CDDA<br>CDDA<br>CDDA<br>CDDA<br>CDDA<br>CDDA<br>CDDA<br>CDDA<br>CDDA<br>CDDA<br>CDDA<br>CDDA<br>CDDA<br>CDDA<br>CDDA<br>CDDA<br>CDDA<br>CDDA<br>CDDA<br>CDDA<br>CDDA<br>CDDA<br>CDDA<br>CDDA<br>CDDA<br>CDDA<br>CDDA<br>CDDA<br>CDDA<br>CDDA<br>CDDA<br>CDDA<br>CDDA<br>CDDA<br>CDDA<br>CDDA<br>CDDA<br>CDDA<br>CDDA<br>CDDA<br>CDDA<br>CDDA<br>CDDA<br>CDDA<br>CDDA<br>CDDA<br>CDDA<br>CDDA<br>CDDA<br>CDDA<br>CDDA<br>CDDA<br>CDDA<br>CDDA<br>CDDA<br>CDDA<br>CDDA<br>CDDA<br>CDDA<br>CDDA<br>CDDA<br>CDDA<br>CDDA<br>CDDA<br>CDDA<br>CDDA<br>CDDA<br>CDDA<br>CDDA<br>CDDA<br>CDDA<br>CDDA<br>CDDA<br>CDDA<br>CDDA<br>CDDA<br>CDDA<br>CDDA<br>CDDA<br>CDDA<br>CDDA<br>CDDA<br>CDDA<br>CDDA<br>CDDA<br>CDDA<br>CDDA<br>CDDA<br>CDDA<br>CDDA<br>CDDA<br>CDDA<br>CDDA<br>CDDA<br>CDDA<br>CDDA<br>CDDA<br>CDDA<br>CDDA<br>CDDA<br>CDDA<br>CDDA<br>CDDA<br>CDDA<br>CDDA<br>CDDA<br>CDDA<br>CDDA<br>CDDA<br>CDDA<br>CDDA<br>CDDA<br>CDDA<br>CDDA<br>CDDA<br>CDDA<br>CDDA<br>CDDA<br>CDDA<br>CDDA<br>CDDA<br>CDDA<br>CDDA<br>CDDA<br>CDDA<br>CDDA<br>CDDA<br>CDDA<br>CDDA<br>CDDA<br>CDDA<br>CDDA<br>CDDA<br>CDDA<br>CDDA<br>CDDA<br>CDDA<br>CDDA<br>CDDA<br>CDDA<br>CDDA<br>CDDA<br>CDDA<br>CDDA<br>CDDA<br>CDDA<br>CDDA<br>CDDA<br>CDDA<br>CDDA<br>CDDA<br>CDDA<br>CDDA<br>CDDA<br>CDDA<br>CDDA<br>CDDA<br>CDDA<br>CDDA<br>CDDA<br>CDDA<br>CDDA<br>CDDA<br>CDDA<br>CDDA<br>CDDA<br>CDDA<br>CDDA<br>CDDA<br>CDDA<br>CDDA<br>CDDA<br>CDDA<br>CDDA<br>CDDA<br>CDDA<br>CDDA<br>CDDA<br>CDDA<br>CDDA<br>CDDA<br>CDDA<br>CDDA<br>CDDA<br>CDDA<br>CDDA<br>CDDA<br>CDDA<br>CDDA<br>CDDA<br>CDDA<br>CDDA<br>CDDA<br>CDDA<br>CDDA<br>CDDA<br>CDDA<br>CDDA<br>CDDA<br>CDDA<br>CDDA<br>CDDA<br>CDDA<br>CDDA<br>CDDA<br>CDDA<br>CDDA<br>CDDA<br>CDDA<br>CDDA<br>CDDA<br>CDDA<br>CDDA<br>CDDA<br>CDDA<br>CDDA<br>CDDA<br>CDDA<br>CDDA<br>CDDA<br>CDDA<br>CDDA<br>CDDA<br>CDDA<br>CDDA<br>CDDA<br>CDDA<br>CDDA<br>CDDA<br>CDDA<br>CDDA<br>CDDA<br>CDDA<br>CDDA<br>CDDA<br>CDDA<br>CDDA<br>CDDA<br>CDDA<br>CDDA<br>CDDA<br>CDDA<br>CDDA<br>CDDA<br>CDDA<br>CDDA<br>CDDA<br>CDDA<br>CDDA<br>CDDA<br>CDDA<br>CDDA<br>CDDA<br>CDDA<br>CDDA<br>CDDA<br>CDDA<br>CDDA<br>CDDA<br>CDDA<br>CDDA<br>CDDA<br>CDDA<br>CDDA<br>CDDA<br>CDDA<br>CDDA<br>CDDA<br>CDDA<br>CDDA<br>CDDA<br>CDDA<br>CDDA<br>CDDA<br>CDDA<br>CDDA<br>CDDA<br>CDDA<br>CDDA<br>CDDA<br>CDDA<br>CDDA<br>CDDA | DATE                                                  | itects<br>al Perspective<br>ATIONS<br>A DRIVE,<br>REAS<br>02/03/2021<br>T.G |