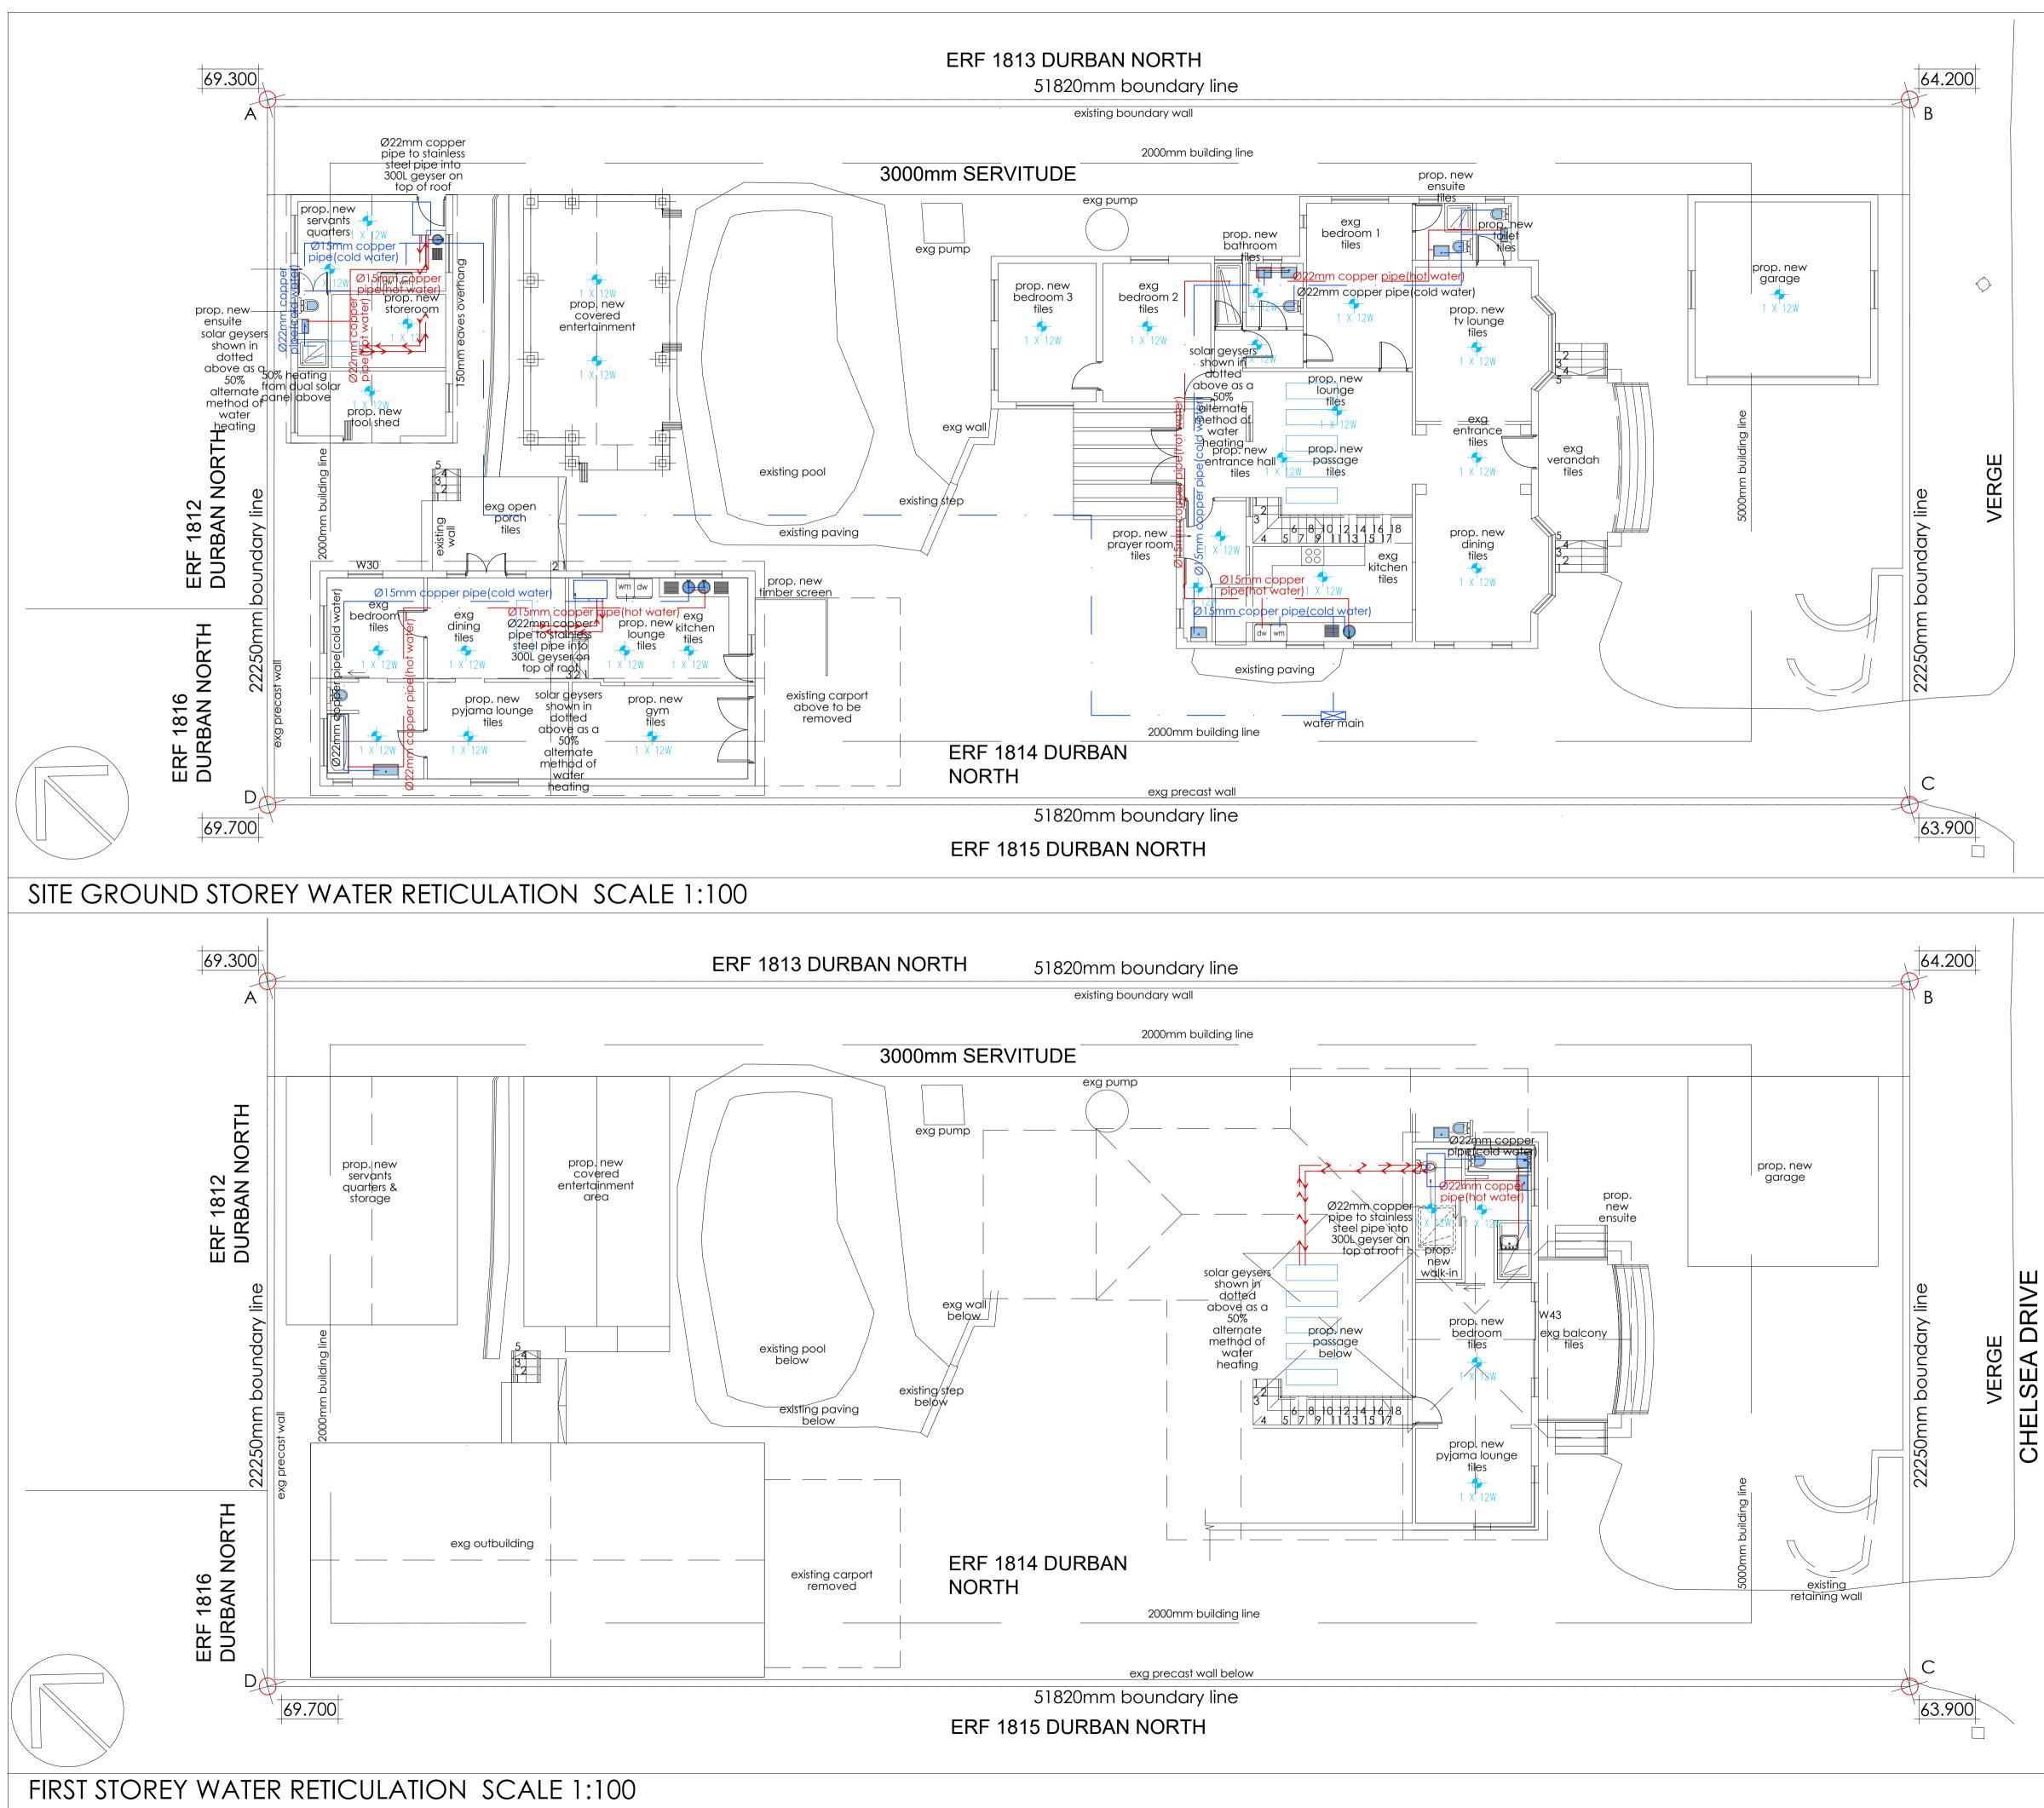

| CHELSEA DRIVE |                                                                                                                                                                                                                                      | NOTES<br>Figured dimensions only are to be taken from this drawing. All<br>dimensions are to be checked on site before any work is put in hand.<br>If in doubt, ask.<br>This drawing must be read in conjunction with all other architects<br>defail drawings, schedules and specifications.                                                                                                                                                                                                                                                                                                                                                                                                                                                                                                                                                                                                                                                                        |
|---------------|--------------------------------------------------------------------------------------------------------------------------------------------------------------------------------------------------------------------------------------|---------------------------------------------------------------------------------------------------------------------------------------------------------------------------------------------------------------------------------------------------------------------------------------------------------------------------------------------------------------------------------------------------------------------------------------------------------------------------------------------------------------------------------------------------------------------------------------------------------------------------------------------------------------------------------------------------------------------------------------------------------------------------------------------------------------------------------------------------------------------------------------------------------------------------------------------------------------------|
|               | <ul> <li>Ø22/15mm copper pipe (hot water)</li> <li>Ø22/15mm copper pipe (cold water)</li> <li>Ø22/15mm copper pipe (cold water)</li> <li>water meter</li> <li>geyser</li> <li>50% heating from solar</li> <li>panel above</li> </ul> | AUTHORS NAME : WENDLE DWAINE NAIDOO         SACAP REGISTRATION NUMBER         PRARCH44016755         CATEGORY TYPE :         PROFESSIONAL ARCHITECT         AUTHOR SIGNATURE:         CLIENT SIGN.         JU         CLIENT SIGN.         JU         Kzn Architects         Architecture. Interiors. Architectural Perspectives.         Wendle Dwaine Naidoo         No.         New and the Dwaine Naidoo         No.         No.         Info@kznarchitects.co.za         Info@kznarchitects.co.za         Info@kznarchitects.co.za         Info@kznarchitects.co.za         Info@kznarchitects.co.za         Info@kznarchitects.co.za         PROJECT:         PROPOSED ADDITIONS AND ALTERATIONS         FOR MR M.D DHODA AT 51 CHELSEA DRIVE,         ERF 1814, DURBAN NORTH         DRAWING TITLE:         WATER RETICULATION         SCALE       1:100         DATE       02/03/2021         PROJECT CO-ORDINATOR       T.G         ISSUE       SUBMISSION |

H4

|                                                                                                                                                                                                                                                                                                                                                                                                                                                                                                                                                                                                                                                                                                                                                                                                                                                                                                                                                                                                                                                                                                                                                                                                                                                                                                                                                                                                                                                                                                                                                                                                                                                                                                                                                                                                                                                                                                                                                                                                                                                                                                                                                                                                                                                                                                                                                                                                                                                                                                                                                                                                                                                                                                                                        |                                                                                                                                                                                                                                                                                            |                                                                                                                                      |                                                                                                                                                                                                                                                                                                                                                                                                                                                                                                                                                                                                                                                                                                                                                                                                                                                                                                                                                                                                                                                                                                                                                                                                                                                                                                                                                                                                                                                                                                                                                                                                                                                                                                                                                                                                                                                                                                                                                                                                                                                                                                                                                                                                                                                                                                                                                                                                                                                                                                                                                                                                                                                                                                                                                                                                                                       |                                                                                                                                                                                                                                                                                                             | NOTES<br>Figured dimensior                                                                                                                                                                                                                                                                                                                                                                                                                                                                                                                                                                                                                                                                                                                                                                                                                                                                                                                                                                                                                                                                                                                                                                                                                                                                                                                                                                                                                                                                                                                                                                                                                                                                                                                                                                                                                                                                                                                                                                                                                                                                                                                                                                                                                                                                                                                                                                                                                                                                                                                                                                                                                                                                                                                                                                          |                                                                                                                                                                                                                                                                                                                                                                                                                                                                                                                                                                                                                                                                                                                                                                                                                                                                                                                                                                                                                                                                                                                                                                                                                                                                                                                                                                                                                                                                                                                                                                                                                                                                                                                                                                                                                                                                                                                                                                                                                                                                                                                                                                                                                                                                                                                                                                                                                                                                                                                                                                                                                                                                                                                                                                                                                                |                                                       |                                                                             |
|----------------------------------------------------------------------------------------------------------------------------------------------------------------------------------------------------------------------------------------------------------------------------------------------------------------------------------------------------------------------------------------------------------------------------------------------------------------------------------------------------------------------------------------------------------------------------------------------------------------------------------------------------------------------------------------------------------------------------------------------------------------------------------------------------------------------------------------------------------------------------------------------------------------------------------------------------------------------------------------------------------------------------------------------------------------------------------------------------------------------------------------------------------------------------------------------------------------------------------------------------------------------------------------------------------------------------------------------------------------------------------------------------------------------------------------------------------------------------------------------------------------------------------------------------------------------------------------------------------------------------------------------------------------------------------------------------------------------------------------------------------------------------------------------------------------------------------------------------------------------------------------------------------------------------------------------------------------------------------------------------------------------------------------------------------------------------------------------------------------------------------------------------------------------------------------------------------------------------------------------------------------------------------------------------------------------------------------------------------------------------------------------------------------------------------------------------------------------------------------------------------------------------------------------------------------------------------------------------------------------------------------------------------------------------------------------------------------------------------------|--------------------------------------------------------------------------------------------------------------------------------------------------------------------------------------------------------------------------------------------------------------------------------------------|--------------------------------------------------------------------------------------------------------------------------------------|---------------------------------------------------------------------------------------------------------------------------------------------------------------------------------------------------------------------------------------------------------------------------------------------------------------------------------------------------------------------------------------------------------------------------------------------------------------------------------------------------------------------------------------------------------------------------------------------------------------------------------------------------------------------------------------------------------------------------------------------------------------------------------------------------------------------------------------------------------------------------------------------------------------------------------------------------------------------------------------------------------------------------------------------------------------------------------------------------------------------------------------------------------------------------------------------------------------------------------------------------------------------------------------------------------------------------------------------------------------------------------------------------------------------------------------------------------------------------------------------------------------------------------------------------------------------------------------------------------------------------------------------------------------------------------------------------------------------------------------------------------------------------------------------------------------------------------------------------------------------------------------------------------------------------------------------------------------------------------------------------------------------------------------------------------------------------------------------------------------------------------------------------------------------------------------------------------------------------------------------------------------------------------------------------------------------------------------------------------------------------------------------------------------------------------------------------------------------------------------------------------------------------------------------------------------------------------------------------------------------------------------------------------------------------------------------------------------------------------------------------------------------------------------------------------------------------------------|-------------------------------------------------------------------------------------------------------------------------------------------------------------------------------------------------------------------------------------------------------------------------------------------------------------|-----------------------------------------------------------------------------------------------------------------------------------------------------------------------------------------------------------------------------------------------------------------------------------------------------------------------------------------------------------------------------------------------------------------------------------------------------------------------------------------------------------------------------------------------------------------------------------------------------------------------------------------------------------------------------------------------------------------------------------------------------------------------------------------------------------------------------------------------------------------------------------------------------------------------------------------------------------------------------------------------------------------------------------------------------------------------------------------------------------------------------------------------------------------------------------------------------------------------------------------------------------------------------------------------------------------------------------------------------------------------------------------------------------------------------------------------------------------------------------------------------------------------------------------------------------------------------------------------------------------------------------------------------------------------------------------------------------------------------------------------------------------------------------------------------------------------------------------------------------------------------------------------------------------------------------------------------------------------------------------------------------------------------------------------------------------------------------------------------------------------------------------------------------------------------------------------------------------------------------------------------------------------------------------------------------------------------------------------------------------------------------------------------------------------------------------------------------------------------------------------------------------------------------------------------------------------------------------------------------------------------------------------------------------------------------------------------------------------------------------------------------------------------------------------------|--------------------------------------------------------------------------------------------------------------------------------------------------------------------------------------------------------------------------------------------------------------------------------------------------------------------------------------------------------------------------------------------------------------------------------------------------------------------------------------------------------------------------------------------------------------------------------------------------------------------------------------------------------------------------------------------------------------------------------------------------------------------------------------------------------------------------------------------------------------------------------------------------------------------------------------------------------------------------------------------------------------------------------------------------------------------------------------------------------------------------------------------------------------------------------------------------------------------------------------------------------------------------------------------------------------------------------------------------------------------------------------------------------------------------------------------------------------------------------------------------------------------------------------------------------------------------------------------------------------------------------------------------------------------------------------------------------------------------------------------------------------------------------------------------------------------------------------------------------------------------------------------------------------------------------------------------------------------------------------------------------------------------------------------------------------------------------------------------------------------------------------------------------------------------------------------------------------------------------------------------------------------------------------------------------------------------------------------------------------------------------------------------------------------------------------------------------------------------------------------------------------------------------------------------------------------------------------------------------------------------------------------------------------------------------------------------------------------------------------------------------------------------------------------------------------------------------|-------------------------------------------------------|-----------------------------------------------------------------------------|
|                                                                                                                                                                                                                                                                                                                                                                                                                                                                                                                                                                                                                                                                                                                                                                                                                                                                                                                                                                                                                                                                                                                                                                                                                                                                                                                                                                                                                                                                                                                                                                                                                                                                                                                                                                                                                                                                                                                                                                                                                                                                                                                                                                                                                                                                                                                                                                                                                                                                                                                                                                                                                                                                                                                                        |                                                                                                                                                                                                                                                                                            |                                                                                                                                      |                                                                                                                                                                                                                                                                                                                                                                                                                                                                                                                                                                                                                                                                                                                                                                                                                                                                                                                                                                                                                                                                                                                                                                                                                                                                                                                                                                                                                                                                                                                                                                                                                                                                                                                                                                                                                                                                                                                                                                                                                                                                                                                                                                                                                                                                                                                                                                                                                                                                                                                                                                                                                                                                                                                                                                                                                                       |                                                                                                                                                                                                                                                                                                             | If in doubt, ask.                                                                                                                                                                                                                                                                                                                                                                                                                                                                                                                                                                                                                                                                                                                                                                                                                                                                                                                                                                                                                                                                                                                                                                                                                                                                                                                                                                                                                                                                                                                                                                                                                                                                                                                                                                                                                                                                                                                                                                                                                                                                                                                                                                                                                                                                                                                                                                                                                                                                                                                                                                                                                                                                                                                                                                                   |                                                                                                                                                                                                                                                                                                                                                                                                                                                                                                                                                                                                                                                                                                                                                                                                                                                                                                                                                                                                                                                                                                                                                                                                                                                                                                                                                                                                                                                                                                                                                                                                                                                                                                                                                                                                                                                                                                                                                                                                                                                                                                                                                                                                                                                                                                                                                                                                                                                                                                                                                                                                                                                                                                                                                                                                                                |                                                       |                                                                             |
| e<br>g<br>cture<br>te                                                                                                                                                                                                                                                                                                                                                                                                                                                                                                                                                                                                                                                                                                                                                                                                                                                                                                                                                                                                                                                                                                                                                                                                                                                                                                                                                                                                                                                                                                                                                                                                                                                                                                                                                                                                                                                                                                                                                                                                                                                                                                                                                                                                                                                                                                                                                                                                                                                                                                                                                                                                                                                                                                                  | CHELSEA DRIVE                                                                                                                                                                                                                                                                              |                                                                                                                                      |                                                                                                                                                                                                                                                                                                                                                                                                                                                                                                                                                                                                                                                                                                                                                                                                                                                                                                                                                                                                                                                                                                                                                                                                                                                                                                                                                                                                                                                                                                                                                                                                                                                                                                                                                                                                                                                                                                                                                                                                                                                                                                                                                                                                                                                                                                                                                                                                                                                                                                                                                                                                                                                                                                                                                                                                                                       |                                                                                                                                                                                                                                                                                                             | Figured dimensior<br>dimensions are to                                                                                                                                                                                                                                                                                                                                                                                                                                                                                                                                                                                                                                                                                                                                                                                                                                                                                                                                                                                                                                                                                                                                                                                                                                                                                                                                                                                                                                                                                                                                                                                                                                                                                                                                                                                                                                                                                                                                                                                                                                                                                                                                                                                                                                                                                                                                                                                                                                                                                                                                                                                                                                                                                                                                                              | be checked on s<br>be read in conju                                                                                                                                                                                                                                                                                                                                                                                                                                                                                                                                                                                                                                                                                                                                                                                                                                                                                                                                                                                                                                                                                                                                                                                                                                                                                                                                                                                                                                                                                                                                                                                                                                                                                                                                                                                                                                                                                                                                                                                                                                                                                                                                                                                                                                                                                                                                                                                                                                                                                                                                                                                                                                                                                                                                                                                            | site before any v<br>nction with all o                | work is put in hand.                                                        |
|                                                                                                                                                                                                                                                                                                                                                                                                                                                                                                                                                                                                                                                                                                                                                                                                                                                                                                                                                                                                                                                                                                                                                                                                                                                                                                                                                                                                                                                                                                                                                                                                                                                                                                                                                                                                                                                                                                                                                                                                                                                                                                                                                                                                                                                                                                                                                                                                                                                                                                                                                                                                                                                                                                                                        |                                                                                                                                                                                                                                                                                            | \                                                                                                                                    |                                                                                                                                                                                                                                                                                                                                                                                                                                                                                                                                                                                                                                                                                                                                                                                                                                                                                                                                                                                                                                                                                                                                                                                                                                                                                                                                                                                                                                                                                                                                                                                                                                                                                                                                                                                                                                                                                                                                                                                                                                                                                                                                                                                                                                                                                                                                                                                                                                                                                                                                                                                                                                                                                                                                                                                                                                       |                                                                                                                                                                                                                                                                                                             |                                                                                                                                                                                                                                                                                                                                                                                                                                                                                                                                                                                                                                                                                                                                                                                                                                                                                                                                                                                                                                                                                                                                                                                                                                                                                                                                                                                                                                                                                                                                                                                                                                                                                                                                                                                                                                                                                                                                                                                                                                                                                                                                                                                                                                                                                                                                                                                                                                                                                                                                                                                                                                                                                                                                                                                                     |                                                                                                                                                                                                                                                                                                                                                                                                                                                                                                                                                                                                                                                                                                                                                                                                                                                                                                                                                                                                                                                                                                                                                                                                                                                                                                                                                                                                                                                                                                                                                                                                                                                                                                                                                                                                                                                                                                                                                                                                                                                                                                                                                                                                                                                                                                                                                                                                                                                                                                                                                                                                                                                                                                                                                                                                                                |                                                       |                                                                             |
| COMPLIA<br>CHEDUI<br>: 18<br>: D                                                                                                                                                                                                                                                                                                                                                                                                                                                                                                                                                                                                                                                                                                                                                                                                                                                                                                                                                                                                                                                                                                                                                                                                                                                                                                                                                                                                                                                                                                                                                                                                                                                                                                                                                                                                                                                                                                                                                                                                                                                                                                                                                                                                                                                                                                                                                                                                                                                                                                                                                                                                                                                                                                       | S<br>DE SPACING NO<br>NCE WITH SANS<br>PROPERTY DESCR<br>314<br>Durban North<br>1 Chelsea Drive                                                                                                                                                                                            | 10400 PART D                                                                                                                         | EAS<br>:                                                                                                                                                                                                                                                                                                                                                                                                                                                                                                                                                                                                                                                                                                                                                                                                                                                                                                                                                                                                                                                                                                                                                                                                                                                                                                                                                                                                                                                                                                                                                                                                                                                                                                                                                                                                                                                                                                                                                                                                                                                                                                                                                                                                                                                                                                                                                                                                                                                                                                                                                                                                                                                                                                                                                                                                                              | N<br>1153m²                                                                                                                                                                                                                                                                                                 | SACAP REG<br>PRARCH440                                                                                                                                                                                                                                                                                                                                                                                                                                                                                                                                                                                                                                                                                                                                                                                                                                                                                                                                                                                                                                                                                                                                                                                                                                                                                                                                                                                                                                                                                                                                                                                                                                                                                                                                                                                                                                                                                                                                                                                                                                                                                                                                                                                                                                                                                                                                                                                                                                                                                                                                                                                                                                                                                                                                                                              |                                                                                                                                                                                                                                                                                                                                                                                                                                                                                                                                                                                                                                                                                                                                                                                                                                                                                                                                                                                                                                                                                                                                                                                                                                                                                                                                                                                                                                                                                                                                                                                                                                                                                                                                                                                                                                                                                                                                                                                                                                                                                                                                                                                                                                                                                                                                                                                                                                                                                                                                                                                                                                                                                                                                                                                                                                |                                                       | NAIDOO                                                                      |
| COMPLIA<br>COMPLIA<br>: 18<br>: D<br>: 5<br>Z                                                                                                                                                                                                                                                                                                                                                                                                                                                                                                                                                                                                                                                                                                                                                                                                                                                                                                                                                                                                                                                                                                                                                                                                                                                                                                                                                                                                                                                                                                                                                                                                                                                                                                                                                                                                                                                                                                                                                                                                                                                                                                                                                                                                                                                                                                                                                                                                                                                                                                                                                                                                                                                                                          | LE OF RIGHT<br>PROPERTY DESCR<br>314<br>Durban North<br>1 Chelsea Drive                                                                                                                                                                                                                    | 10400 PART D<br>S AND AR<br>RIPTION<br>Site Area<br>Title Deec                                                                       | EAS<br>:<br>1 No :<br>TION                                                                                                                                                                                                                                                                                                                                                                                                                                                                                                                                                                                                                                                                                                                                                                                                                                                                                                                                                                                                                                                                                                                                                                                                                                                                                                                                                                                                                                                                                                                                                                                                                                                                                                                                                                                                                                                                                                                                                                                                                                                                                                                                                                                                                                                                                                                                                                                                                                                                                                                                                                                                                                                                                                                                                                                                            | 1153m²                                                                                                                                                                                                                                                                                                      | SACAP REG<br>PRARCH440<br>CATEGORY                                                                                                                                                                                                                                                                                                                                                                                                                                                                                                                                                                                                                                                                                                                                                                                                                                                                                                                                                                                                                                                                                                                                                                                                                                                                                                                                                                                                                                                                                                                                                                                                                                                                                                                                                                                                                                                                                                                                                                                                                                                                                                                                                                                                                                                                                                                                                                                                                                                                                                                                                                                                                                                                                                                                                                  | ISTRATION NU<br>16755<br>TYPE :<br>AL ARCHITEC                                                                                                                                                                                                                                                                                                                                                                                                                                                                                                                                                                                                                                                                                                                                                                                                                                                                                                                                                                                                                                                                                                                                                                                                                                                                                                                                                                                                                                                                                                                                                                                                                                                                                                                                                                                                                                                                                                                                                                                                                                                                                                                                                                                                                                                                                                                                                                                                                                                                                                                                                                                                                                                                                                                                                                                 | JMBER                                                 |                                                                             |
| ALUSTRA<br>COMPLIA<br>: HEDUI<br>: 18<br>: D<br>: 5<br>Z                                                                                                                                                                                                                                                                                                                                                                                                                                                                                                                                                                                                                                                                                                                                                                                                                                                                                                                                                                                                                                                                                                                                                                                                                                                                                                                                                                                                                                                                                                                                                                                                                                                                                                                                                                                                                                                                                                                                                                                                                                                                                                                                                                                                                                                                                                                                                                                                                                                                                                                                                                                                                                                                               | LE OF RIGHT<br>PROPERTY DESCR<br>314<br>1 Chelsea Drive                                                                                                                                                                                                                                    | 10400 PART D<br>S AND AR<br>RIPTION<br>Site Area<br>Title Deec<br>USE INFORMA                                                        | EAS<br>:<br>1 No :<br>TION<br>:                                                                                                                                                                                                                                                                                                                                                                                                                                                                                                                                                                                                                                                                                                                                                                                                                                                                                                                                                                                                                                                                                                                                                                                                                                                                                                                                                                                                                                                                                                                                                                                                                                                                                                                                                                                                                                                                                                                                                                                                                                                                                                                                                                                                                                                                                                                                                                                                                                                                                                                                                                                                                                                                                                                                                                                                       | 1153m²                                                                                                                                                                                                                                                                                                      | SACAP REG<br>PRARCH440<br>CATEGORY<br>PROFESSION                                                                                                                                                                                                                                                                                                                                                                                                                                                                                                                                                                                                                                                                                                                                                                                                                                                                                                                                                                                                                                                                                                                                                                                                                                                                                                                                                                                                                                                                                                                                                                                                                                                                                                                                                                                                                                                                                                                                                                                                                                                                                                                                                                                                                                                                                                                                                                                                                                                                                                                                                                                                                                                                                                                                                    | ISTRATION NU<br>16755<br>TYPE :<br>AL ARCHITEC<br>NATURE:                                                                                                                                                                                                                                                                                                                                                                                                                                                                                                                                                                                                                                                                                                                                                                                                                                                                                                                                                                                                                                                                                                                                                                                                                                                                                                                                                                                                                                                                                                                                                                                                                                                                                                                                                                                                                                                                                                                                                                                                                                                                                                                                                                                                                                                                                                                                                                                                                                                                                                                                                                                                                                                                                                                                                                      | JMBER                                                 |                                                                             |
| ALUSTRA<br>COMPLIA<br>: HEDUI<br>: 18<br>: D<br>: 5<br>Z<br>:<br>I                                                                                                                                                                                                                                                                                                                                                                                                                                                                                                                                                                                                                                                                                                                                                                                                                                                                                                                                                                                                                                                                                                                                                                                                                                                                                                                                                                                                                                                                                                                                                                                                                                                                                                                                                                                                                                                                                                                                                                                                                                                                                                                                                                                                                                                                                                                                                                                                                                                                                                                                                                                                                                                                     | LE OF RIGHT<br>PROPERTY DESCR<br>314<br>Durban North<br>1 Chelsea Drive<br>CONING & LAND I<br>Ethekwini                                                                                                                                                                                    | 10400 PART D<br>S AND AR<br>RIPTION<br>Site Area<br>Title Deec<br>USE INFORMA                                                        | EAS<br>:<br>1 No :<br>TION<br>:                                                                                                                                                                                                                                                                                                                                                                                                                                                                                                                                                                                                                                                                                                                                                                                                                                                                                                                                                                                                                                                                                                                                                                                                                                                                                                                                                                                                                                                                                                                                                                                                                                                                                                                                                                                                                                                                                                                                                                                                                                                                                                                                                                                                                                                                                                                                                                                                                                                                                                                                                                                                                                                                                                                                                                                                       | 1153m²<br>h4<br>rmissible                                                                                                                                                                                                                                                                                   | SACAP REG<br>PRARCH440<br>CATEGORY<br>PROFESSION<br>AUTHOR SIG                                                                                                                                                                                                                                                                                                                                                                                                                                                                                                                                                                                                                                                                                                                                                                                                                                                                                                                                                                                                                                                                                                                                                                                                                                                                                                                                                                                                                                                                                                                                                                                                                                                                                                                                                                                                                                                                                                                                                                                                                                                                                                                                                                                                                                                                                                                                                                                                                                                                                                                                                                                                                                                                                                                                      | ISTRATION NU<br>16755<br>TYPE :<br>AL ARCHITEC<br>NATURE:                                                                                                                                                                                                                                                                                                                                                                                                                                                                                                                                                                                                                                                                                                                                                                                                                                                                                                                                                                                                                                                                                                                                                                                                                                                                                                                                                                                                                                                                                                                                                                                                                                                                                                                                                                                                                                                                                                                                                                                                                                                                                                                                                                                                                                                                                                                                                                                                                                                                                                                                                                                                                                                                                                                                                                      | JMBER                                                 |                                                                             |
| ALUSTRA<br>COMPLIA<br>: 18<br>: D<br>: 5<br>Z<br>:<br>I<br>o                                                                                                                                                                                                                                                                                                                                                                                                                                                                                                                                                                                                                                                                                                                                                                                                                                                                                                                                                                                                                                                                                                                                                                                                                                                                                                                                                                                                                                                                                                                                                                                                                                                                                                                                                                                                                                                                                                                                                                                                                                                                                                                                                                                                                                                                                                                                                                                                                                                                                                                                                                                                                                                                           | LE OF RIGHT<br>PROPERTY DESCR<br>314<br>Durban North<br>1 Chelsea Drive<br>CONING & LAND U<br>Ethekwini<br>Permi<br>: N/A                                                                                                                                                                  | 10400 PART D<br>S AND AR<br>RIPTION<br>Site Area<br>Title Deec<br>USE INFORMA                                                        | EAS<br>:<br>H No :<br>TION<br>:<br>Per                                                                                                                                                                                                                                                                                                                                                                                                                                                                                                                                                                                                                                                                                                                                                                                                                                                                                                                                                                                                                                                                                                                                                                                                                                                                                                                                                                                                                                                                                                                                                                                                                                                                                                                                                                                                                                                                                                                                                                                                                                                                                                                                                                                                                                                                                                                                                                                                                                                                                                                                                                                                                                                                                                                                                                                                | 1153m²<br>h4<br>rmissible                                                                                                                                                                                                                                                                                   | SACAP REG<br>PRARCH440<br>CATEGORY<br>PROFESSION<br>AUTHOR SIG<br>CLIENT SIGN.                                                                                                                                                                                                                                                                                                                                                                                                                                                                                                                                                                                                                                                                                                                                                                                                                                                                                                                                                                                                                                                                                                                                                                                                                                                                                                                                                                                                                                                                                                                                                                                                                                                                                                                                                                                                                                                                                                                                                                                                                                                                                                                                                                                                                                                                                                                                                                                                                                                                                                                                                                                                                                                                                                                      | ISTRATION NU<br>16755<br>TYPE :<br>AL ARCHITEC<br>NATURE:                                                                                                                                                                                                                                                                                                                                                                                                                                                                                                                                                                                                                                                                                                                                                                                                                                                                                                                                                                                                                                                                                                                                                                                                                                                                                                                                                                                                                                                                                                                                                                                                                                                                                                                                                                                                                                                                                                                                                                                                                                                                                                                                                                                                                                                                                                                                                                                                                                                                                                                                                                                                                                                                                                                                                                      | JMBER                                                 |                                                                             |
| ALUSTRA<br>COMPLIA<br>: 18<br>: D<br>: 5<br>Z<br>:<br>:                                                                                                                                                                                                                                                                                                                                                                                                                                                                                                                                                                                                                                                                                                                                                                                                                                                                                                                                                                                                                                                                                                                                                                                                                                                                                                                                                                                                                                                                                                                                                                                                                                                                                                                                                                                                                                                                                                                                                                                                                                                                                                                                                                                                                                                                                                                                                                                                                                                                                                                                                                                                                                                                                | LE OF RIGHT<br>PROPERTY DESCR<br>314<br>Durban North<br>1 Chelsea Drive<br>CONING & LAND U<br>Ethekwini<br>: N/A<br>: 40 %<br>: 2<br>: N/A                                                                                                                                                 | 10400 PART D<br>S AND AR<br>RIPTION<br>Site Area<br>Title Deec<br>USE INFORMA<br>Zoning<br>issible                                   | EAS<br>:<br>H No :<br>TION<br>:<br>Per                                                                                                                                                                                                                                                                                                                                                                                                                                                                                                                                                                                                                                                                                                                                                                                                                                                                                                                                                                                                                                                                                                                                                                                                                                                                                                                                                                                                                                                                                                                                                                                                                                                                                                                                                                                                                                                                                                                                                                                                                                                                                                                                                                                                                                                                                                                                                                                                                                                                                                                                                                                                                                                                                                                                                                                                | 1153m²<br>h4<br>rmissible                                                                                                                                                                                                                                                                                   | SACAP REG<br>PRARCH440<br>CATEGORY<br>PROFESSION<br>AUTHOR SIG<br>CLIENT SIGN.                                                                                                                                                                                                                                                                                                                                                                                                                                                                                                                                                                                                                                                                                                                                                                                                                                                                                                                                                                                                                                                                                                                                                                                                                                                                                                                                                                                                                                                                                                                                                                                                                                                                                                                                                                                                                                                                                                                                                                                                                                                                                                                                                                                                                                                                                                                                                                                                                                                                                                                                                                                                                                                                                                                      | ISTRATION NU<br>16755<br>TYPE :<br>AL ARCHITEC<br>NATURE:                                                                                                                                                                                                                                                                                                                                                                                                                                                                                                                                                                                                                                                                                                                                                                                                                                                                                                                                                                                                                                                                                                                                                                                                                                                                                                                                                                                                                                                                                                                                                                                                                                                                                                                                                                                                                                                                                                                                                                                                                                                                                                                                                                                                                                                                                                                                                                                                                                                                                                                                                                                                                                                                                                                                                                      | JMBER                                                 |                                                                             |
| CHEDUI<br>CHEDUI<br>: 18<br>: D<br>: 5<br>Z<br>:<br>ol<br>io                                                                                                                                                                                                                                                                                                                                                                                                                                                                                                                                                                                                                                                                                                                                                                                                                                                                                                                                                                                                                                                                                                                                                                                                                                                                                                                                                                                                                                                                                                                                                                                                                                                                                                                                                                                                                                                                                                                                                                                                                                                                                                                                                                                                                                                                                                                                                                                                                                                                                                                                                                                                                                                                           | LE OF RIGHT<br>PROPERTY DESCR<br>314<br>Durban North<br>1 Chelsea Drive<br>CONING & LAND I<br>Ethekwini<br>Ethekwini<br>: N/A<br>: 40 %<br>: 2                                                                                                                                             | 10400 PART D<br>S AND AR<br>RIPTION<br>Site Area<br>Title Deec<br>USE INFORMA<br>Zoning<br>issible                                   | EAS<br>:<br>H No :<br>TION<br>:<br>Per                                                                                                                                                                                                                                                                                                                                                                                                                                                                                                                                                                                                                                                                                                                                                                                                                                                                                                                                                                                                                                                                                                                                                                                                                                                                                                                                                                                                                                                                                                                                                                                                                                                                                                                                                                                                                                                                                                                                                                                                                                                                                                                                                                                                                                                                                                                                                                                                                                                                                                                                                                                                                                                                                                                                                                                                | 1153m²<br>h4<br>rmissible                                                                                                                                                                                                                                                                                   | SACAP REG<br>PRARCH440<br>CATEGORY<br>PROFESSION<br>AUTHOR SIG<br>CLIENT SIGN.                                                                                                                                                                                                                                                                                                                                                                                                                                                                                                                                                                                                                                                                                                                                                                                                                                                                                                                                                                                                                                                                                                                                                                                                                                                                                                                                                                                                                                                                                                                                                                                                                                                                                                                                                                                                                                                                                                                                                                                                                                                                                                                                                                                                                                                                                                                                                                                                                                                                                                                                                                                                                                                                                                                      | ISTRATION NU<br>16755<br>TYPE :<br>AL ARCHITEC<br>NATURE:                                                                                                                                                                                                                                                                                                                                                                                                                                                                                                                                                                                                                                                                                                                                                                                                                                                                                                                                                                                                                                                                                                                                                                                                                                                                                                                                                                                                                                                                                                                                                                                                                                                                                                                                                                                                                                                                                                                                                                                                                                                                                                                                                                                                                                                                                                                                                                                                                                                                                                                                                                                                                                                                                                                                                                      | JMBER                                                 |                                                                             |
| CHEDUI<br>: 18<br>: D<br>: 5<br>Z<br>:<br>ol<br>io<br>ding                                                                                                                                                                                                                                                                                                                                                                                                                                                                                                                                                                                                                                                                                                                                                                                                                                                                                                                                                                                                                                                                                                                                                                                                                                                                                                                                                                                                                                                                                                                                                                                                                                                                                                                                                                                                                                                                                                                                                                                                                                                                                                                                                                                                                                                                                                                                                                                                                                                                                                                                                                                                                                                                             | LE OF RIGHT<br>PROPERTY DESCR<br>314<br>Durban North<br>1 Chelsea Drive<br>CONING & LAND I<br>Ethekwini<br>: N/A<br>: 40 %<br>: 2<br>: N/A<br>BREAKDOWN<br>in building                                                                                                                     | 10400 PART D<br>S AND AR<br>RIPTION<br>Site Area<br>Title Deec<br>USE INFORMA<br>Zoning<br>issible                                   | EAS<br>:<br>1 No :<br>TION<br>:<br>461.2m                                                                                                                                                                                                                                                                                                                                                                                                                                                                                                                                                                                                                                                                                                                                                                                                                                                                                                                                                                                                                                                                                                                                                                                                                                                                                                                                                                                                                                                                                                                                                                                                                                                                                                                                                                                                                                                                                                                                                                                                                                                                                                                                                                                                                                                                                                                                                                                                                                                                                                                                                                                                                                                                                                                                                                                             | 1153m²<br>h4<br>rmissible<br>²<br>217.2m²                                                                                                                                                                                                                                                                   | SACAP REG<br>PRARCH440<br>CATEGORY<br>PROFESSION<br>AUTHOR SIG<br>CLIENT SIGN.                                                                                                                                                                                                                                                                                                                                                                                                                                                                                                                                                                                                                                                                                                                                                                                                                                                                                                                                                                                                                                                                                                                                                                                                                                                                                                                                                                                                                                                                                                                                                                                                                                                                                                                                                                                                                                                                                                                                                                                                                                                                                                                                                                                                                                                                                                                                                                                                                                                                                                                                                                                                                                                                                                                      |                                                                                                                                                                                                                                                                                                                                                                                                                                                                                                                                                                                                                                                                                                                                                                                                                                                                                                                                                                                                                                                                                                                                                                                                                                                                                                                                                                                                                                                                                                                                                                                                                                                                                                                                                                                                                                                                                                                                                                                                                                                                                                                                                                                                                                                                                                                                                                                                                                                                                                                                                                                                                                                                                                                                                                                                                                |                                                       | itects                                                                      |
| CHEDU<br>CHEDU<br>: 18<br>: D<br>: 5<br>Z<br>:<br>ol<br>io<br>ding                                                                                                                                                                                                                                                                                                                                                                                                                                                                                                                                                                                                                                                                                                                                                                                                                                                                                                                                                                                                                                                                                                                                                                                                                                                                                                                                                                                                                                                                                                                                                                                                                                                                                                                                                                                                                                                                                                                                                                                                                                                                                                                                                                                                                                                                                                                                                                                                                                                                                                                                                                                                                                                                     | LE OF RIGHT<br>PROPERTY DESCR<br>314<br>Durban North<br>1 Chelsea Drive<br>CONING & LAND U<br>Ethekwini<br>: N/A<br>: 40 %<br>: 2<br>: N/A<br>BREAKDOWN<br>in building<br>cillary unit                                                                                                     | IO400 PART D<br>SAND AR<br>Site Area<br>Title Deec<br>USE INFORMA<br>Zoning<br>issible                                               | EAS<br>:<br>1 No :<br>TION<br>:<br>461.2m<br>:<br>:<br>105.                                                                                                                                                                                                                                                                                                                                                                                                                                                                                                                                                                                                                                                                                                                                                                                                                                                                                                                                                                                                                                                                                                                                                                                                                                                                                                                                                                                                                                                                                                                                                                                                                                                                                                                                                                                                                                                                                                                                                                                                                                                                                                                                                                                                                                                                                                                                                                                                                                                                                                                                                                                                                                                                                                                                                                           | 1153m <sup>2</sup><br>h4<br>rmissible<br><sup>2</sup><br>217.2m <sup>2</sup><br>7m <sup>2</sup>                                                                                                                                                                                                             | SACAP REG<br>PRARCH440<br>CATEGORY<br>PROFESSION<br>AUTHOR SIG<br>CLIENT SIGN.<br>CLIENT:<br>MR M.D DHO<br>Architecture                                                                                                                                                                                                                                                                                                                                                                                                                                                                                                                                                                                                                                                                                                                                                                                                                                                                                                                                                                                                                                                                                                                                                                                                                                                                                                                                                                                                                                                                                                                                                                                                                                                                                                                                                                                                                                                                                                                                                                                                                                                                                                                                                                                                                                                                                                                                                                                                                                                                                                                                                                                                                                                                             |                                                                                                                                                                                                                                                                                                                                                                                                                                                                                                                                                                                                                                                                                                                                                                                                                                                                                                                                                                                                                                                                                                                                                                                                                                                                                                                                                                                                                                                                                                                                                                                                                                                                                                                                                                                                                                                                                                                                                                                                                                                                                                                                                                                                                                                                                                                                                                                                                                                                                                                                                                                                                                                                                                                                                                                                                                |                                                       |                                                                             |
| CHEDUI<br>CHEDUI<br>CHEDUI<br>CHEDUI<br>CHEDUI<br>CHEDUI<br>CHEDUI<br>CHEDUI<br>CHEDUI<br>CHEDUI<br>CHEDUI<br>CHEDUI<br>CHEDUI<br>CHEDUI<br>CHEDUI<br>CHEDUI<br>CHEDUI<br>CHEDUI<br>CHEDUI<br>CHEDUI<br>CHEDUI<br>CHEDUI<br>CHEDUI<br>CHEDUI<br>CHEDUI<br>CHEDUI<br>CHEDUI<br>CHEDUI<br>CHEDUI<br>CHEDUI<br>CHEDUI<br>CHEDUI<br>CHEDUI<br>CHEDUI<br>CHEDUI<br>CHEDUI<br>CHEDUI<br>CHEDUI<br>CHEDUI<br>CHEDUI<br>CHEDUI<br>CHEDUI<br>CHEDUI<br>CHEDUI<br>CHEDUI<br>CHEDUI<br>CHEDUI<br>CHEDUI<br>CHEDUI<br>CHEDUI<br>CHEDUI<br>CHEDUI<br>CHEDUI<br>CHEDUI<br>CHEDUI<br>CHEDUI<br>CHEDUI<br>CHEDUI<br>CHEDUI<br>CHEDUI<br>CHEDUI<br>CHEDUI<br>CHEDUI<br>CHEDUI<br>CHEDUI<br>CHEDUI<br>CHEDUI<br>CHEDUI<br>CHEDUI<br>CHEDUI<br>CHEDUI<br>CHEDUI<br>CHEDUI<br>CHEDUI<br>CHEDUI<br>CHEDUI<br>CHEDUI<br>CHEDUI<br>CHEDUI<br>CHEDUI<br>CHEDUI<br>CHEDUI<br>CHEDUI<br>CHEDUI<br>CHEDUI<br>CHEDUI<br>CHEDUI<br>CHEDUI<br>CHEDUI<br>CHEDUI<br>CHEDUI<br>CHEDUI<br>CHEDUI<br>CHEDUI<br>CHEDUI<br>CHEDUI<br>CHEDUI<br>CHEDUI<br>CHEDUI<br>CHEDUI<br>CHEDUI<br>CHEDUI<br>CHEDUI<br>CHEDUI<br>CHEDUI<br>CHEDUI<br>CHEDUI<br>CHEDUI<br>CHEDUI<br>CHEDUI<br>CHEDUI<br>CHEDUI<br>CHEDUI<br>CHEDUI<br>CHEDUI<br>CHEDUI<br>CHEDUI<br>CHEDUI<br>CHEDUI<br>CHEDUI<br>CHEDUI<br>CHEDUI<br>CHEDUI<br>CHEDUI<br>CHEDUI<br>CHEDUI<br>CHEDUI<br>CHEDUI<br>CHEDUI<br>CHEDUI<br>CHEDUI<br>CHEDUI<br>CHEDUI<br>CHEDUI<br>CHEDUI<br>CHEDUI<br>CHEDUI<br>CHEDUI<br>CHEDUI<br>CHEDUI<br>CHEDUI<br>CHEDUI<br>CHEDUI<br>CHEDUI<br>CHEDUI<br>CHEDUI<br>CHEDUI<br>CHEDUI<br>CHEDUI<br>CHEDUI<br>CHEDUI<br>CHEDUI<br>CHEDUI<br>CHEDUI<br>CHEDUI<br>CHEDUI<br>CHEDUI<br>CHEDUI<br>CHEDUI<br>CHEDUI<br>CHEDUI<br>CHEDUI<br>CHEDUI<br>CHEDUI<br>CHEDUI<br>CHEDUI<br>CHEDUI<br>CHEDUI<br>CHEDUI<br>CHEDUI<br>CHEDUI<br>CHEDUI<br>CHEDUI<br>CHEDUI<br>CHEDUI<br>CHEDUI<br>CHEDUI<br>CHEDUI<br>CHEDUI<br>CHEDUI<br>CHEDUI<br>CHEDUI<br>CHEDUI<br>CHEDUI<br>CHEDUI<br>CHEDUI<br>CHEDUI<br>CHEDUI<br>CHEDUI<br>CHEDUI<br>CHEDUI<br>CHEDUI<br>CHEDUI<br>CHEDUI<br>CHEDUI<br>CHEDUI<br>CHEDUI<br>CHEDUI<br>CHEDUI<br>CHEDUI<br>CHEDUI<br>CHEDUI<br>CHEDUI<br>CHEDUI<br>CHEDUI<br>CHEDUI<br>CHEDUI<br>CHEDUI<br>CHEDUI<br>CHEDUI<br>CHEDUI<br>CHEDUI<br>CHEDUI<br>CHEDUI<br>CHEDUI<br>CHEDUI<br>CHEDUI<br>CHEDUI<br>CHEDUI<br>CHEDUI<br>CHEDUI<br>CHEDUI<br>CHEDUI<br>CHEDUI<br>CHEDUI<br>CHEDUI<br>CHEDUI<br>CHEDUI<br>CHEDUI<br>CHEDUI<br>CHEDUI<br>CHEDUI<br>CHEDUI<br>CHEDUI<br>CHEDUI<br>CHEDUI<br>CHEDUI<br>CHEDUI<br>CHEDUI<br>CHEDUI<br>CHEDUI<br>CHEDUI<br>CHEDUI<br>CHEDUI<br>CHEDUI<br>CHEDUI<br>CHEDUI<br>CHEDUI<br>CHEDUI<br>CHEDUI<br>CHEDUI<br>CHEDUI<br>CHEDUI<br>CHEDUI<br>CHEDUI<br>CHEDUI                                                                           | LE OF RIGHT<br>PROPERTY DESCR<br>314<br>Durban North<br>1 Chelsea Drive<br>CONING & LAND (<br>Ethekwini<br>: N/A<br>: 40 %<br>: 2<br>: N/A<br>BREAKDOWN<br>in building<br>cillary unit<br>New Servants qua                                                                                 | IO400 PART D<br>SAND AR<br>Site Area<br>Title Deec<br>USE INFORMA<br>Zoning<br>issible                                               | EAS<br>:<br>1 No :<br>TION<br>:<br>461.2m<br>:<br>:<br>105.                                                                                                                                                                                                                                                                                                                                                                                                                                                                                                                                                                                                                                                                                                                                                                                                                                                                                                                                                                                                                                                                                                                                                                                                                                                                                                                                                                                                                                                                                                                                                                                                                                                                                                                                                                                                                                                                                                                                                                                                                                                                                                                                                                                                                                                                                                                                                                                                                                                                                                                                                                                                                                                                                                                                                                           | 1153m²<br>h4<br>rmissible<br>²<br>217.2m²<br>7m²<br>39.9m²                                                                                                                                                                                                                                                  | SACAP REG<br>PRARCH440<br>CATEGORY<br>PROFESSION<br>AUTHOR SIG<br>CLIENT SIGN.<br>CLIENT:<br>MR M.D DHO<br>CLIENT:<br>MR M.D DHO<br>Architecture<br>Wendle Dv<br>© 084 53                                                                                                                                                                                                                                                                                                                                                                                                                                                                                                                                                                                                                                                                                                                                                                                                                                                                                                                                                                                                                                                                                                                                                                                                                                                                                                                                                                                                                                                                                                                                                                                                                                                                                                                                                                                                                                                                                                                                                                                                                                                                                                                                                                                                                                                                                                                                                                                                                                                                                                                                                                                                                           | ISTRATION NU<br>16755<br>TYPE :<br>AL ARCHITEC<br>NATURE:<br>DDA<br>DDA                                                                                                                                                                                                                                                                                                                                                                                                                                                                                                                                                                                                                                                                                                                                                                                                                                                                                                                                                                                                                                                                                                                                                                                                                                                                                                                                                                                                                                                                                                                                                                                                                                                                                                                                                                                                                                                                                                                                                                                                                                                                                                                                                                                                                                                                                                                                                                                                                                                                                                                                                                                                                                                                                                                                                        |                                                       | itects                                                                      |
| ALUSTRA<br>COMPLIA<br>COMPLIA<br>: 18<br>: D<br>: 5<br>Z<br>:<br>:<br>:<br>:<br>:<br>:<br>:<br>:<br>:<br>:<br>:<br>:<br>:<br>:<br>:<br>:<br>:<br>:                                                                                                                                                                                                                                                                                                                                                                                                                                                                                                                                                                                                                                                                                                                                                                                                                                                                                                                                                                                                                                                                                                                                                                                                                                                                                                                                                                                                                                                                                                                                                                                                                                                                                                                                                                                                                                                                                                                                                                                                                                                                                                                                                                                                                                                                                                                                                                                                                                                                                                                                                                                     | LE OF RIGHT.<br>PROPERTY DESCR<br>314<br>Durban North<br>1 Chelsea Drive<br>CONING & LAND I<br>Ethekwini<br>Ethekwini<br>CONING & LAND I<br>Ethekwini<br>N/A<br>2<br>N/A<br>BREAKDOWN<br>in building<br>cillary unit<br>New Servants quo<br>New Garage                                     | 10400 PART D<br>S AND AR<br>Site Area<br>Title Deec<br>USE INFORMA<br>Zoning<br>issible<br>OF AREAS                                  | EAS<br>:<br>1 No :<br>TION<br>:<br>461.2m<br>:<br>:<br>105.                                                                                                                                                                                                                                                                                                                                                                                                                                                                                                                                                                                                                                                                                                                                                                                                                                                                                                                                                                                                                                                                                                                                                                                                                                                                                                                                                                                                                                                                                                                                                                                                                                                                                                                                                                                                                                                                                                                                                                                                                                                                                                                                                                                                                                                                                                                                                                                                                                                                                                                                                                                                                                                                                                                                                                           | 1153m <sup>2</sup><br>h4<br>rmissible<br><sup>2</sup><br>217.2m <sup>2</sup><br>39.9m <sup>2</sup><br>36m <sup>2</sup>                                                                                                                                                                                      | SACAP REG<br>PRARCH440<br>CATEGORY<br>PROFESSION<br>AUTHOR SIG<br>CLIENT SIGN.<br>CLIENT:<br>MR M.D DHO<br>CLIENT:<br>MR M.D DHO<br>MR M.D DHO<br>SOB4 53<br>Minfo@k<br>Manard                                                                                                                                                                                                                                                                                                                                                                                                                                                                                                                                                                                                                                                                                                                                                                                                                                                                                                                                                                                                                                                                                                                                                                                                                                                                                                                                                                                                                                                                                                                                                                                                                                                                                                                                                                                                                                                                                                                                                                                                                                                                                                                                                                                                                                                                                                                                                                                                                                                                                                                                                                                                                      | ISTRATION NU<br>16755<br>TYPE :<br>AL ARCHITEC<br>NATURE:<br>DDA<br>DDA<br>DDA<br>CDA<br>CDA<br>CDA<br>CDA<br>CDA<br>CDA<br>CDA                                                                                                                                                                                                                                                                                                                                                                                                                                                                                                                                                                                                                                                                                                                                                                                                                                                                                                                                                                                                                                                                                                                                                                                                                                                                                                                                                                                                                                                                                                                                                                                                                                                                                                                                                                                                                                                                                                                                                                                                                                                                                                                                                                                                                                                                                                                                                                                                                                                                                                                                                                                                                                                                                                | JMBER<br>CT<br>Architecture<br>Do<br>cts.co.za<br>.za | itects<br>al Perspective                                                    |
| COMPLIA<br>COMPLIA<br>: 18<br>: D<br>: 5<br>Z<br>:<br>ol<br>io<br>ding<br>ge of Mai<br>ge of and<br>rage of Mai<br>ge of and<br>rage of and                                                                                                                                                                                                                                                                                                                                                                                                                                                                                                                                                                                                                                                                                                                                                                                                                                                                                                                                                                                                                                                                                                                                                                                                                                                                                                                                                                                                                                                                                                                                                                                                                                                                                                                                                                                                                                                                                                                                                                                                                                                                                                                                                                                                                                                                                                                                                                                                                                                                                                                                                                                            | LE OF RIGHT<br>PROPERTY DESCR<br>314<br>Durban North<br>1 Chelsea Drive<br>CONING & LAND U<br>Ethekwini<br>: N/A<br>: 40 %<br>: 2<br>: N/A<br>BREAKDOWN<br>in building<br>cillary unit<br>New Servants qua<br>New Garage<br>New Entertainma                                                | 10400 PART D<br>S AND AR<br>Site Area<br>Title Deec<br>USE INFORMA<br>Zoning<br>issible<br>OF AREAS                                  | EAS<br>:<br>1 No :<br>TION<br>:<br>461.2m<br>:<br>:<br>105.                                                                                                                                                                                                                                                                                                                                                                                                                                                                                                                                                                                                                                                                                                                                                                                                                                                                                                                                                                                                                                                                                                                                                                                                                                                                                                                                                                                                                                                                                                                                                                                                                                                                                                                                                                                                                                                                                                                                                                                                                                                                                                                                                                                                                                                                                                                                                                                                                                                                                                                                                                                                                                                                                                                                                                           | 1153m²<br>h4<br>rmissible<br>²<br>217.2m²<br>7m²<br>39.9m²                                                                                                                                                                                                                                                  | SACAP REG<br>PRARCH440<br>CATEGORY<br>PROFESSION<br>AUTHOR SIG<br>CLIENT SIGN.<br>CLIENT:<br>MR M.D DHO<br>CLIENT:<br>MR M.D DHO                                                                                                                                                                                                                                                                                                                                                                                                                                                                                                                                                                                                                                                                                                                                                                                                                                                                                                                                                                                                                                                                                                                                                                                                                                                                                                                                                                                                                                                                                                                                                                                                                                                                                                                                                                                                           | ISTRATION NU<br>16755<br>TYPE :<br>AL ARCHITEC<br>NATURE:<br>DDA<br>DDA<br>DDA<br>DDA<br>CDA<br>CDA<br>CDA<br>CDA<br>CDA<br>CDA                                                                                                                                                                                                                                                                                                                                                                                                                                                                                                                                                                                                                                                                                                                                                                                                                                                                                                                                                                                                                                                                                                                                                                                                                                                                                                                                                                                                                                                                                                                                                                                                                                                                                                                                                                                                                                                                                                                                                                                                                                                                                                                                                                                                                                                                                                                                                                                                                                                                                                                                                                                                                                                                                                | JMBER<br>CT<br>Architecture<br>Do<br>cts.co.za<br>.za | itects<br>al Perspective                                                    |
| CHEDUI<br>CHEDUI<br>CHEDUI<br>CHEDUI<br>CHEDUI<br>CHEDUI<br>CHEDUI<br>CHEDUI<br>CHEDUI<br>CHEDUI<br>CHEDUI<br>CHEDUI<br>CHEDUI<br>CHEDUI<br>CHEDUI<br>CHEDUI<br>CHEDUI<br>CHEDUI<br>CHEDUI<br>CHEDUI<br>CHEDUI<br>CHEDUI<br>CHEDUI<br>CHEDUI<br>CHEDUI<br>CHEDUI<br>CHEDUI<br>CHEDUI<br>CHEDUI<br>CHEDUI<br>CHEDUI<br>CHEDUI<br>CHEDUI<br>CHEDUI<br>CHEDUI<br>CHEDUI<br>CHEDUI<br>CHEDUI<br>CHEDUI<br>CHEDUI<br>CHEDUI<br>CHEDUI<br>CHEDUI<br>CHEDUI<br>CHEDUI<br>CHEDUI<br>CHEDUI<br>CHEDUI<br>CHEDUI<br>CHEDUI<br>CHEDUI<br>CHEDUI<br>CHEDUI<br>CHEDUI<br>CHEDUI<br>CHEDUI<br>CHEDUI<br>CHEDUI<br>CHEDUI<br>CHEDUI<br>CHEDUI<br>CHEDUI<br>CHEDUI<br>CHEDUI<br>CHEDUI<br>CHEDUI<br>CHEDUI<br>CHEDUI<br>CHEDUI<br>CHEDUI<br>CHEDUI<br>CHEDUI<br>CHEDUI<br>CHEDUI<br>CHEDUI<br>CHEDUI<br>CHEDUI<br>CHEDUI<br>CHEDUI<br>CHEDUI<br>CHEDUI<br>CHEDUI<br>CHEDUI<br>CHEDUI<br>CHEDUI<br>CHEDUI<br>CHEDUI<br>CHEDUI<br>CHEDUI<br>CHEDUI<br>CHEDUI<br>CHEDUI<br>CHEDUI<br>CHEDUI<br>CHEDUI<br>CHEDUI<br>CHEDUI<br>CHEDUI<br>CHEDUI<br>CHEDUI<br>CHEDUI<br>CHEDUI<br>CHEDUI<br>CHEDUI<br>CHEDUI<br>CHEDUI<br>CHEDUI<br>CHEDUI<br>CHEDUI<br>CHEDUI<br>CHEDUI<br>CHEDUI<br>CHEDUI<br>CHEDUI<br>CHEDUI<br>CHEDUI<br>CHEDUI<br>CHEDUI<br>CHEDUI<br>CHEDUI<br>CHEDUI<br>CHEDUI<br>CHEDUI<br>CHEDUI<br>CHEDUI<br>CHEDUI<br>CHEDUI<br>CHEDUI<br>CHEDUI<br>CHEDUI<br>CHEDUI<br>CHEDUI<br>CHEDUI<br>CHEDUI<br>CHEDUI<br>CHEDUI<br>CHEDUI<br>CHEDUI<br>CHEDUI<br>CHEDUI<br>CHEDUI<br>CHEDUI<br>CHEDUI<br>CHEDUI<br>CHEDUI<br>CHEDUI<br>CHEDUI<br>CHEDUI<br>CHEDUI<br>CHEDUI<br>CHEDUI<br>CHEDUI<br>CHEDUI<br>CHEDUI<br>CHEDUI<br>CHEDUI<br>CHEDUI<br>CHEDUI<br>CHEDUI<br>CHEDUI<br>CHEDUI<br>CHEDUI<br>CHEDUI<br>CHEDUI<br>CHEDUI<br>CHEDUI<br>CHEDUI<br>CHEDUI<br>CHEDUI<br>CHEDUI<br>CHEDUI<br>CHEDUI<br>CHEDUI<br>CHEDUI<br>CHEDUI<br>CHEDUI<br>CHEDUI<br>CHEDUI<br>CHEDUI<br>CHEDUI<br>CHEDUI<br>CHEDUI<br>CHEDUI<br>CHEDUI<br>CHEDUI<br>CHEDUI<br>CHEDUI<br>CHEDUI<br>CHEDUI<br>CHEDUI<br>CHEDUI<br>CHEDUI<br>CHEDUI<br>CHEDUI<br>CHEDUI<br>CHEDUI<br>CHEDUI<br>CHEDUI<br>CHEDUI<br>CHEDUI<br>CHEDUI<br>CHEDUI<br>CHEDUI<br>CHEDUI<br>CHEDUI<br>CHEDUI<br>CHEDUI<br>CHEDUI<br>CHEDUI<br>CHEDUI<br>CHEDUI<br>CHEDUI<br>CHEDUI<br>CHEDUI<br>CHEDUI<br>CHEDUI<br>CHEDUI<br>CHEDUI<br>CHEDUI<br>CHEDUI<br>CHEDUI<br>CHEDUI<br>CHEDUI<br>CHEDUI<br>CHEDUI<br>CHEDUI<br>CHEDUI<br>CHEDUI<br>CHEDUI<br>CHEDUI<br>CHEDUI<br>CHEDUI<br>CHEDUI<br>CHEDUI<br>CHEDUI<br>CHEDUI<br>CHEDUI<br>CHEDUI<br>CHEDUI<br>CHEDUI<br>CHEDUI<br>CHEDUI<br>CHEDUI<br>CHEDUI<br>CHEDUI<br>CHEDUI<br>CHEDUI<br>CHEDUI<br>CHEDUI<br>CHEDUI<br>CHEDUI<br>CHEDUI<br>CHEDUI<br>CHEDUI<br>CHEDUI<br>CHEDUI                                                                           | LE OF RIGHT<br>PROPERTY DESCR<br>314<br>Durban North<br>1 Chelsea Drive<br>CONING & LAND U<br>Ethekwini<br>: N/A<br>: 40 %<br>: 2<br>: N/A<br>BREAKDOWN<br>in building<br>cillary unit<br>New Servants qua<br>New Entertainme<br>verage                                                    | 10400 PART D<br>S AND AR<br>Site Area<br>Title Deec<br>USE INFORMAT<br>Zoning<br>issible<br>OF AREAS<br>arters & storage<br>ent area | EAS<br>:<br>1 No :<br>TION<br>:<br>461.2m<br>:<br>:<br>105.<br>ge :<br>:<br>:<br>:<br>:<br>:<br>:<br>:<br>:<br>:<br>:<br>:<br>:<br>:                                                                                                                                                                                                                                                                                                                                                                                                                                                                                                                                                                                                                                                                                                                                                                                                                                                                                                                                                                                                                                                                                                                                                                                                                                                                                                                                                                                                                                                                                                                                                                                                                                                                                                                                                                                                                                                                                                                                                                                                                                                                                                                                                                                                                                                                                                                                                                                                                                                                                                                                                                                                                                                                                                  | 1153m <sup>2</sup><br>h4<br>rmissible<br><sup>2</sup><br>217.2m <sup>2</sup><br>39.9m <sup>2</sup><br>36m <sup>2</sup><br>38.8m <sup>2</sup><br>114.7m <sup>2</sup>                                                                                                                                         | SACAP REG<br>PRARCH440<br>CATEGORY<br>PROFESSION<br>AUTHOR SIG<br>CLIENT SIGN.<br>CLIENT:<br>MR M.D DHO<br>CLIENT:<br>MR M.D DHO<br>MR M.D D                                                                                        | ISTRATION NU<br>16755<br>TYPE :<br>AL ARCHITEC<br>NATURE:<br>DDA<br>DDA<br>DDA<br>DDA<br>CDA<br>CDA<br>CDA<br>CDA<br>CDA<br>CDA                                                                                                                                                                                                                                                                                                                                                                                                                                                                                                                                                                                                                                                                                                                                                                                                                                                                                                                                                                                                                                                                                                                                                                                                                                                                                                                                                                                                                                                                                                                                                                                                                                                                                                                                                                                                                                                                                                                                                                                                                                                                                                                                                                                                                                                                                                                                                                                                                                                                                                                                                                                                                                                                                                | JMBER<br>CT<br>Architecture<br>Do<br>cts.co.za<br>.za | itects<br>al Perspective                                                    |
| ALUSTRA<br>COMPLIA<br>COMPLIA<br>: 18<br>: D<br>: 5<br>Z<br>:<br>:<br>d<br>o<br>ling<br>ge of Mai<br>ge of and<br>rage of N<br>rage of N<br>rage of N<br>rage of N<br>rage of N                                                                                                                                                                                                                                                                                                                                                                                                                                                                                                                                                                                                                                                                                                                                                                                                                                                                                                                                                                                                                                                                                                                                                                                                                                                                                                                                                                                                                                                                                                                                                                                                                                                                                                                                                                                                                                                                                                                                                                                                                                                                                                                                                                                                                                                                                                                                                                                                                                                                                                                                                        | LE OF RIGHT<br>PROPERTY DESCR<br>314<br>Durban North<br>1 Chelsea Drive<br>CONING & LAND U<br>Ethekwini<br>: N/A<br>: 40 %<br>: 2<br>: N/A<br>BREAKDOWN<br>in building<br>cillary unit<br>New Servants qua<br>New Garage<br>New Entertainma                                                | 10400 PART D<br>S AND AR<br>Site Area<br>Title Deec<br>USE INFORMAT<br>Zoning<br>issible<br>OF AREAS<br>arters & storage<br>ent area | EAS<br>:<br>1 No :<br>TION<br>:<br>461.2m<br>:<br>:<br>105.<br>ge :<br>:<br>:<br>:<br>:<br>:<br>:<br>:<br>:<br>:<br>:<br>:<br>:<br>:                                                                                                                                                                                                                                                                                                                                                                                                                                                                                                                                                                                                                                                                                                                                                                                                                                                                                                                                                                                                                                                                                                                                                                                                                                                                                                                                                                                                                                                                                                                                                                                                                                                                                                                                                                                                                                                                                                                                                                                                                                                                                                                                                                                                                                                                                                                                                                                                                                                                                                                                                                                                                                                                                                  | 1153m <sup>2</sup><br>h4<br>rmissible<br><sup>2</sup><br>217.2m <sup>2</sup><br>39.9m <sup>2</sup><br>36m <sup>2</sup><br>38.8m <sup>2</sup><br>114.7m <sup>2</sup><br>437.6m <sup>2</sup> (38%)                                                                                                            | SACAP REG<br>PRARCH440<br>CATEGORY<br>PROFESSION<br>AUTHOR SIG<br>CLIENT SIGN.<br>CLIENT:<br>MR M.D DHO<br>CLIENT:<br>MR M.D DHO<br>M.D DHO<br>M.D DHO<br>M.D DHO<br>M | ISTRATION NU<br>16755<br>TYPE :<br>AL ARCHITEC<br>NATURE:<br>DDA<br>DDA<br>DDA<br>CDDA<br>CDDA<br>CDDA<br>CDDA<br>CDDA<br>C                                                                                                                                                                                                                                                                                                                                                                                                                                                                                                                                                                                                                                                                                                                                                                                                                                                                                                                                                                                                                                                                                                                                                                                                                                                                                                                                                                                                                                                                                                                                                                                                                                                                                                                                                                                                                                                                                                                                                                                                                                                                                                                                                                                                                                                                                                                                                                                                                                                                                                                                                                                                                                                                                                    | Architecture<br>cts.co.za<br>nt Parlock               | itects<br>al Perspective                                                    |
| ALUSTRA<br>COMPLIA<br>COMPLIA<br>: 18<br>: D<br>: 5<br>Z<br>:<br>:<br>d<br>o<br>ling<br>ge of Mai<br>ge of and<br>rage of N<br>rage of N<br>rage of N<br>rage of N<br>rage of N                                                                                                                                                                                                                                                                                                                                                                                                                                                                                                                                                                                                                                                                                                                                                                                                                                                                                                                                                                                                                                                                                                                                                                                                                                                                                                                                                                                                                                                                                                                                                                                                                                                                                                                                                                                                                                                                                                                                                                                                                                                                                                                                                                                                                                                                                                                                                                                                                                                                                                                                                        | LE OF RIGHT<br>PROPERTY DESCR<br>314<br>Durban North<br>1 Chelsea Drive<br>CONING & LAND U<br>Ethekwini<br>: N/A<br>: 40 %<br>: 2<br>: N/A<br>BREAKDOWN<br>in building<br>cillary unit<br>New Servants qua<br>New Entertainme<br>verage                                                    | 10400 PART D<br>S AND AR<br>Site Area<br>Title Deec<br>USE INFORMAT<br>Zoning<br>issible<br>OF AREAS<br>arters & storage<br>ent area | EAS<br>: No :<br>TION<br>: Per<br>461.2m<br>: 105.<br>ge :<br>: 105.<br>ge :<br>: 105.                                                                                                                                                                                                                                                                                                                                                                                                                                                                                                                                                                                                                                                                                                                                                                                                                                                                                                                                                                                                                                                                                                                                                                                                                                                                                                                                                                                                                                                                                                                                                                                                                                                                                                                                                                                                                                                                                                                                                                                                                                                                                                                                                                                                                                                                                                                                                                                                                                                                                                                                                                                                                                                                                                                                                | 1153m <sup>2</sup><br>h4<br>rmissible<br><sup>2</sup><br>217.2m <sup>2</sup><br>39.9m <sup>2</sup><br>36m <sup>2</sup><br>38.8m <sup>2</sup><br>114.7m <sup>2</sup><br>437.6m <sup>2</sup> (38%)                                                                                                            | SACAP REG<br>PRARCH440<br>CATEGORY<br>PROFESSION<br>AUTHOR SIG<br>CLIENT SIGN.<br>CLIENT:<br>MR M.D DHO<br>CLIENT:<br>MR M.D DHO<br>CLIENT    | ISTRATION NU<br>16755<br>TYPE :<br>AL ARCHITEC<br>NATURE:<br>DDA<br>DDA<br>DDA<br>CDDA<br>CDDA<br>CDDA<br>CDDA<br>CDDA<br>C                                                                                                                                                                                                                                                                                                                                                                                                                                                                                                                                                                                                                                                                                                                                                                                                                                                                                                                                                                                                                                                                                                                                                                                                                                                                                                                                                                                                                                                                                                                                                                                                                                                                                                                                                                                                                                                                                                                                                                                                                                                                                                                                                                                                                                                                                                                                                                                                                                                                                                                                                                                                                                                                                                    | Architecture<br>cts.co.za<br>.za<br>nt Parlock        | itects<br>al Perspective                                                    |
| CHEDU<br>CHEDU<br>CHEDU<br>CHEDU<br>CHEDU<br>CHEDU<br>CHEDU<br>CHEDU<br>CHEDU<br>CHEDU<br>CHEDU<br>CHEDU<br>CHEDU<br>CHEDU<br>CHEDU<br>CHEDU<br>CHEDU<br>CHEDU<br>CHEDU<br>CHEDU<br>CHEDU<br>CHEDU<br>CHEDU<br>CHEDU<br>CHEDU<br>CHEDU<br>CHEDU<br>CHEDU<br>CHEDU<br>CHEDU<br>CHEDU<br>CHEDU<br>CHEDU<br>CHEDU<br>CHEDU<br>CHEDU<br>CHEDU<br>CHEDU<br>CHEDU<br>CHEDU<br>CHEDU<br>CHEDU<br>CHEDU<br>CHEDU<br>CHEDU<br>CHEDU<br>CHEDU<br>CHEDU<br>CHEDU<br>CHEDU<br>CHEDU<br>CHEDU<br>CHEDU<br>CHEDU<br>CHEDU<br>CHEDU<br>CHEDU<br>CHEDU<br>CHEDU<br>CHEDU<br>CHEDU<br>CHEDU<br>CHEDU<br>CHEDU<br>CHEDU<br>CHEDU<br>CHEDU<br>CHEDU<br>CHEDU<br>CHEDU<br>CHEDU<br>CHEDU<br>CHEDU<br>CHEDU<br>CHEDU<br>CHEDU<br>CHEDU<br>CHEDU<br>CHEDU<br>CHEDU<br>CHEDU<br>CHEDU<br>CHEDU<br>CHEDU<br>CHEDU<br>CHEDU<br>CHEDU<br>CHEDU<br>CHEDU<br>CHEDU<br>CHEDU<br>CHEDU<br>CHEDU<br>CHEDU<br>CHEDU<br>CHEDU<br>CHEDU<br>CHEDU<br>CHEDU<br>CHEDU<br>CHEDU<br>CHEDU<br>CHEDU<br>CHEDU<br>CHEDU<br>CHEDU<br>CHEDU<br>CHEDU<br>CHEDU<br>CHEDU<br>CHEDU<br>CHEDU<br>CHEDU<br>CHEDU<br>CHEDU<br>CHEDU<br>CHEDU<br>CHEDU<br>CHEDU<br>CHEDU<br>CHEDU<br>CHEDU<br>CHEDU<br>CHEDU<br>CHEDU<br>CHEDU<br>CHEDU<br>CHEDU<br>CHEDU<br>CHEDU<br>CHEDU<br>CHEDU<br>CHEDU<br>CHEDU<br>CHEDU<br>CHEDU<br>CHEDU<br>CHEDU<br>CHEDU<br>CHEDU<br>CHEDU<br>CHEDU<br>CHEDU<br>CHEDU<br>CHEDU<br>CHEDU<br>CHEDU<br>CHEDU<br>CHEDU<br>CHEDU<br>CHEDU<br>CHEDU<br>CHEDU<br>CHEDU<br>CHEDU<br>CHEDU<br>CHEDU<br>CHEDU<br>CHEDU<br>CHEDU<br>CHEDU<br>CHEDU<br>CHEDU<br>CHEDU<br>CHEDU<br>CHEDU<br>CHEDU<br>CHEDU<br>CHEDU<br>CHEDU<br>CHEDU<br>CHEDU<br>CHEDU<br>CHEDU<br>CHEDU<br>CHEDU<br>CHEDU<br>CHEDU<br>CHEDU<br>CHEDU<br>CHEDU<br>CHEDU<br>CHEDU<br>CHEDU<br>CHEDU<br>CHEDU<br>CHEDU<br>CHEDU<br>CHEDU<br>CHEDU<br>CHEDU<br>CHEDU<br>CHEDU<br>CHEDU<br>CHEDU<br>CHEDU<br>CHEDU<br>CHEDU<br>CHEDU<br>CHEDU<br>CHEDU<br>CHEDU<br>CHEDU<br>CHEDU<br>CHEDU<br>CHEDU<br>CHEDU<br>CHEDU<br>CHEDU<br>CHEDU<br>CHEDU<br>CHEDU<br>CHEDU<br>CHEDU<br>CHEDU<br>CHEDU<br>CHEDU<br>CHEDU<br>CHEDU<br>CHEDU<br>CHEDU<br>CHEDU<br>CHEDU<br>CHEDU<br>CHEDU<br>CHEDU<br>CHEDU<br>CHEDU<br>CHEDU<br>CHEDU<br>CHEDU<br>CHEDU<br>CHEDU<br>CHEDU<br>CHEDU<br>CHEDU<br>CHEDU<br>CHEDU<br>CHEDU<br>CHEDU<br>CHEDU<br>CHEDU<br>CHEDU<br>CHEDU<br>CHEDU<br>CHEDU<br>CHEDU<br>CHEDU<br>CHEDU<br>CHEDU<br>CHEDU<br>CHEDU<br>CHEDU<br>CHEDU<br>CHEDU<br>CHEDU<br>CHEDU<br>CHEDU<br>CHEDU<br>CHEDU<br>CHEDU<br>CHEDU<br>CHEDU<br>CHEDU<br>CHEDU<br>CHEDU<br>CHEDU<br>CHEDU<br>CHEDU<br>CHEDU<br>CHEDU<br>CHEDU<br>CHEDU<br>CHEDU<br>CHEDU<br>CHEDU<br>CHEDU<br>CHEDU<br>CHEDU<br>CHEDU<br>CHEDU<br>CHEDU<br>CHEDU<br>CHEDU<br>CHEDU<br>CHEDU<br>CHEDU<br>CHEDU<br>CHEDU<br>CHEDU<br>CHEDU<br>CHEDU<br>CH | LE OF RIGHT<br>PROPERTY DESCR<br>314<br>Durban North<br>1 Chelsea Drive<br>CONING & LAND R<br>Ethekwini<br>: N/A<br>: 40 %<br>: 2<br>: N/A<br>BREAKDOWN<br>in building<br>cillary unit<br>New Servants qua<br>New Garage<br>New Entertainma<br>verage<br>verage(Including                  | 10400 PART D<br>S AND AR<br>Site Area<br>Title Deec<br>USE INFORMAT<br>Zoning<br>issible<br>OF AREAS<br>arters & storage<br>ent area | EAS<br>1 No :<br>TION :<br>461.2m<br>105.<br>ge :<br>:<br>:<br>:<br>:<br>:<br>:<br>:<br>:<br>:<br>:<br>:<br>:<br>:                                                                                                                                                                                                                                                                                                                                                                                                                                                                                                                                                                                                                                                                                                                                                                                                                                                                                                                                                                                                                                                                                                                                                                                                                                                                                                                                                                                                                                                                                                                                                                                                                                                                                                                                                                                                                                                                                                                                                                                                                                                                                                                                                                                                                                                                                                                                                                                                                                                                                                                                                                                                                                                                                                                    | 1153m <sup>2</sup><br>h4<br>missible<br><sup>2</sup><br>217.2m <sup>2</sup><br>39.9m <sup>2</sup><br>36m <sup>2</sup><br>38.8m <sup>2</sup><br>114.7m <sup>2</sup><br>437.6m <sup>2</sup> (38%)<br>21.6m <sup>2</sup> (2%)                                                                                  | SACAP REG<br>PRARCH440<br>CATEGORY<br>PROFESSION<br>AUTHOR SIG<br>CLIENT SIGN.<br>CLIENT:<br>MR M.D DHO<br>CLIENT:<br>MR M.D DHO<br>CLIENT    | ISTRATION NU<br>16755<br>TYPE :<br>AL ARCHITEC<br>NATURE:<br>DDA<br>DDA<br>DDA<br>CDDA<br>CDDA<br>CDDA<br>CDDA<br>CDDA<br>C                                                                                                                                                                                                                                                                                                                                                                                                                                                                                                                                                                                                                                                                                                                                                                                                                                                                                                                                                                                                                                                                                                                                                                                                                                                                                                                                                                                                                                                                                                                                                                                                                                                                                                                                                                                                                                                                                                                                                                                                                                                                                                                                                                                                                                                                                                                                                                                                                                                                                                                                                                                                                                                                                                    | Architecture<br>cts.co.za<br>.za<br>nt Parlock        | itects<br>al Perspective                                                    |
| CHEDUI<br>: 18<br>: D<br>: 5<br>Z<br>:<br>ol<br>io<br>ding<br>ge of Mai<br>ge of Mai<br>page                                                                                                                                                                                                                                                                   | LE OF RIGHT<br>PROPERTY DESCR<br>314<br>Durban North<br>1 Chelsea Drive<br>CONING & LAND I<br>Ethekwini<br>Ethekwini<br>N/A<br>2 A0 %<br>2 2<br>N/A<br>BREAKDOWN<br>in building<br>cillary unit<br>New Servants qua<br>New Entertainma<br>verage<br>verage (Including)                     | 10400 PART D<br>S AND AR<br>Site Area<br>Title Deec<br>USE INFORMAT<br>Zoning<br>issible<br>OF AREAS<br>arters & storage<br>ent area | EAS<br>: 100<br>: 100<br>: 105.<br>ge :<br>: 105.<br>ge :<br>: 105.<br>ge :<br>: 105.                                                                                                                                                                                                                                                                                                                                                                                                                                                                                                                                                                                                                                                                                                                                                                                                                                                                                                                                                                                                                                                                                                                                                                                                                                                                                                                                                                                                                                                                                                                                                                                                                                                                                                                                                                                                                                                                                                                                                                                                                                                                                                                                                                                                                                                                                                                                                                                                                                                                                                                                                                                                                                                                                                                                                 | 1153m <sup>2</sup><br>h4<br>rmissible<br><sup>2</sup><br>                                                                                                                                                                                                                                                   | SACAP REG<br>PRARCH440<br>CATEGORY<br>PROFESSION<br>AUTHOR SIG<br>CLIENT SIGN.<br>CLIENT:<br>MR M.D DHO<br>CLIENT:<br>MR M.D DHO<br>CLIENT    | ISTRATION NU<br>16755<br>TYPE :<br>AL ARCHITEC<br>NATURE:<br>DDA<br>DDA<br>DDA<br>CDA<br>CDA<br>CDA<br>CDA<br>CDA<br>CDA<br>CDA                                                                                                                                                                                                                                                                                                                                                                                                                                                                                                                                                                                                                                                                                                                                                                                                                                                                                                                                                                                                                                                                                                                                                                                                                                                                                                                                                                                                                                                                                                                                                                                                                                                                                                                                                                                                                                                                                                                                                                                                                                                                                                                                                                                                                                                                                                                                                                                                                                                                                                                                                                                                                                                                                                | Architecture<br>cts.co.za<br>.za<br>nt Parlock        | itects<br>al Perspective                                                    |
| CHEDUI<br>: 18<br>: 18<br>: D<br>: 5<br>Z<br>:<br>ol<br>io<br>ding<br>ge of Mai<br>ge of Mai<br>ge of and<br>rage of Mai<br>prage of Mai<br>prag                                                                                                                                                                                                                                                                                       | LE OF RIGHT<br>PROPERTY DESCR<br>314<br>Durban North<br>1 Chelsea Drive<br>CONING & LAND I<br>Ethekwini<br>Ethekwini<br>CONING & LAND I<br>Ethekwini<br>N/A<br>2<br>N/A<br>BREAKDOWN<br>in building<br>cillary unit<br>New Servants qua<br>New Entertainma<br>verage<br>verage (Including) | 10400 PART D<br>S AND AR<br>Site Area<br>Title Deec<br>USE INFORMAT<br>Zoning<br>issible<br>OF AREAS<br>arters & storage<br>ent area | EAS<br>1 No :<br>TION :<br>461.2m<br>105.<br>ge :<br>:<br>:<br>:<br>:<br>:<br>:<br>:<br>:<br>:<br>:<br>:<br>:<br>:                                                                                                                                                                                                                                                                                                                                                                                                                                                                                                                                                                                                                                                                                                                                                                                                                                                                                                                                                                                                                                                                                                                                                                                                                                                                                                                                                                                                                                                                                                                                                                                                                                                                                                                                                                                                                                                                                                                                                                                                                                                                                                                                                                                                                                                                                                                                                                                                                                                                                                                                                                                                                                                                                                                    | 1153m <sup>2</sup><br>h4<br>missible<br>2<br>2<br>217.2m <sup>2</sup><br>39.9m <sup>2</sup><br>36m <sup>2</sup><br>38.8m <sup>2</sup><br>114.7m <sup>2</sup><br>437.6m <sup>2</sup> (38%)<br>21.6m <sup>2</sup> (2%)                                                                                        | SACAP REG<br>PRARCH440<br>CATEGORY<br>PROFESSION<br>AUTHOR SIG<br>CLIENT SIGN.<br>CLIENT SIGN.<br>CLIENT:<br>MR M.D DHO<br>CLIENT:<br>MR M    | ISTRATION NU<br>16755<br>TYPE :<br>AL ARCHITEC<br>NATURE:<br>DDA<br>DDA<br>DDA<br>CDA<br>CDA<br>CDA<br>CDA<br>CDA<br>CDA<br>CDA                                                                                                                                                                                                                                                                                                                                                                                                                                                                                                                                                                                                                                                                                                                                                                                                                                                                                                                                                                                                                                                                                                                                                                                                                                                                                                                                                                                                                                                                                                                                                                                                                                                                                                                                                                                                                                                                                                                                                                                                                                                                                                                                                                                                                                                                                                                                                                                                                                                                                                                                                                                                                                                                                                | Architecture<br>oo<br>cts.co.za<br>.za<br>nt Parlock  | itects<br>al Perspective<br>ATIONS<br>A DRIVE,                              |
| CHEDUI<br>: 18<br>: D<br>: 5 <sup>:</sup><br>Z<br>:<br>ol<br>io<br>ding<br>ge of Mai<br>ge of Mai<br>ge of and<br>rage of Mai<br>ge of and<br>rage of Mai<br>ge o                                                                                                                                                                                                   | LE OF RIGHT<br>PROPERTY DESCR<br>314<br>Durban North<br>1 Chelsea Drive<br>CONING & LAND I<br>Ethekwini<br>Ethekwini<br>CONING & LAND I<br>Ethekwini<br>N/A<br>2<br>N/A<br>BREAKDOWN<br>in building<br>cillary unit<br>New Servants qua<br>New Entertainma<br>verage<br>verage (Including) | 10400 PART D<br>S AND AR<br>Site Area<br>Title Deec<br>USE INFORMAT<br>Zoning<br>issible<br>OF AREAS<br>arters & storage<br>ent area | EAS<br>1 No :<br>TION :<br>461.2m<br>105.<br>ge :<br>:<br>:<br>:<br>:<br>:<br>:<br>:<br>:<br>:<br>:<br>:<br>:<br>:                                                                                                                                                                                                                                                                                                                                                                                                                                                                                                                                                                                                                                                                                                                                                                                                                                                                                                                                                                                                                                                                                                                                                                                                                                                                                                                                                                                                                                                                                                                                                                                                                                                                                                                                                                                                                                                                                                                                                                                                                                                                                                                                                                                                                                                                                                                                                                                                                                                                                                                                                                                                                                                                                                                    | 1153m <sup>2</sup><br>h4<br>missible<br><sup>2</sup><br>217.2m <sup>2</sup><br>39.9m <sup>2</sup><br>36m <sup>2</sup><br>38.8m <sup>2</sup><br>114.7m <sup>2</sup><br>437.6m <sup>2</sup> (38%)<br>21.6m <sup>2</sup> (2%)                                                                                  | SACAP REG<br>PRARCH440<br>CATEGORY<br>PROFESSION<br>AUTHOR SIG<br>CLIENT SIGN.<br>CLIENT:<br>MR M.D DHO<br>CLIENT:<br>MR M.D DHO<br>CLIENT    | ISTRATION NU<br>16755<br>TYPE :<br>AL ARCHITEC<br>NATURE:<br>DDA<br>DDA<br>DDA<br>CDDA<br>CDDA<br>CDDA<br>CDDA<br>CDDA<br>C                                                                                                                                                                                                                                                                                                                                                                                                                                                                                                                                                                                                                                                                                                                                                                                                                                                                                                                                                                                                                                                                                                                                                                                                                                                                                                                                                                                                                                                                                                                                                                                                                                                                                                                                                                                                                                                                                                                                                                                                                                                                                                                                                                                                                                                                                                                                                                                                                                                                                                                                                                                                                                                                                                    | Architecture<br>oo<br>cts.co.za<br>.za<br>nt Parlock  | itects<br>al Perspective<br>ATIONS<br>A DRIVE,<br>REAS                      |
| CHEDU<br>: 18<br>: D<br>: 5<br>Z<br>:<br>ol<br>io<br>ding<br>ge of Mai<br>ge of Mai<br>ge of and<br>rage of Mai<br>ge of And<br>comparison<br>Floor Mai<br>comparison<br>Floor Mai<br>comparison<br>Floor Mai<br>comparison<br>Floor Mai<br>comparison<br>Floor Mai<br>comparison<br>Comparison<br>Comparison<br>Comparison<br>Comparison<br>Comparison<br>Comparison<br>Comparison<br>Comparison<br>Comparison<br>Comparison<br>Comparison<br>Comparison<br>Comparison<br>Comparison<br>Comparison<br>Comparison<br>Comparison<br>Comparison<br>Comparison<br>Comparison<br>Comparison<br>Comparison<br>Comparison<br>Comparison<br>Comparison<br>Comparison<br>Comparison<br>Comparison<br>Comparison<br>Comparison<br>Comparison<br>Comparison<br>Comparison<br>Comparison<br>Comparison<br>Comparison<br>Comparison<br>Comparison<br>Comparison<br>Comparison<br>Comparison<br>Comparison<br>Comparison<br>Comparison<br>Comparison<br>Comparison<br>Comparison<br>Comparison<br>Comparison<br>Comparison<br>Comparison<br>Comparison<br>Comparison<br>Comparison<br>Comparison<br>Comparison<br>Comparison<br>Comparison<br>Comparison<br>Comparison<br>Comparison<br>Comparison<br>Comparison<br>Comparison<br>Comparison<br>Comparison<br>Comparison<br>Comparison<br>Comparison<br>Comparison<br>Comparison<br>Comparison<br>Comparison<br>Comparison<br>Comparison<br>Comparison<br>Comparison<br>Comparison<br>Comparison<br>Comparison<br>Comparison<br>Comparison<br>Comparison<br>Comparison<br>Comparison<br>Comparison<br>Comparison<br>Comparison<br>Comparison<br>Comparison<br>Comparison<br>Comparison<br>Comparison<br>Comparison<br>Comparison<br>Comparison<br>Comparison<br>Comparison<br>Comparison<br>Comparison<br>Comparison<br>Comparison<br>Comparison<br>Comparison<br>Comparison<br>Comparison<br>Comparison<br>Comparison<br>Comparison<br>Comparison<br>Comparison<br>Comparison<br>Comparison<br>Comparison<br>Comparison<br>Comparison<br>Comparison<br>Comparison<br>Comparison<br>Comparison<br>Comparison<br>Comparison<br>Comparison<br>Comparison<br>Comparison<br>Comparison<br>Comparison<br>Comparison<br>Comparison<br>Comparison<br>Comparison<br>Comparison<br>Comparison<br>Comparison<br>Comparison<br>Comparison<br>Comparison<br>Comparison<br>Compari<br>Comparison<br>Comparison<br>Comparison<br>Comparison<br>Comparison                                                                                                                                                                                                                                         | LE OF RIGHT<br>PROPERTY DESCR<br>314<br>Durban North<br>1 Chelsea Drive<br>CONING & LAND I<br>Ethekwini<br>: N/A<br>: 40 %<br>: 2<br>: N/A<br>BREAKDOWN<br>in building<br>cillary unit<br>New Garage<br>New Entertainme<br>verage<br>verage (Including)<br>or Main building)<br>t)         | 10400 PART D<br>S AND AR<br>Site Area<br>Title Deec<br>USE INFORMAT<br>Zoning<br>issible<br>OF AREAS<br>arters & storage<br>ent area | EAS<br>1 No :<br>TION :<br>100<br>100<br>105.<br>20 :<br>105.<br>20 : | 1153m <sup>2</sup><br>h4<br>missible<br><sup>2</sup><br>217.2m <sup>2</sup><br>39.9m <sup>2</sup><br>36m <sup>2</sup><br>38.8m <sup>2</sup><br>114.7m <sup>2</sup><br>437.6m <sup>2</sup> (38%)<br>21.6m <sup>2</sup> (38%)<br>21.6m <sup>2</sup> (2%)                                                      | SACAP REG<br>PRARCH440<br>CATEGORY<br>PROFESSION<br>AUTHOR SIG<br>CLIENT SIGN.<br>CLIENT:<br>MR M.D DHO<br>CLIENT:<br>MR M.D DHO<br>CLIENT    | ISTRATION NU<br>16755<br>TYPE :<br>AL ARCHITEC<br>NATURE:<br>DDA<br>DDA<br>DDA<br>DDA<br>DDA<br>CODA<br>CODA<br>CODA<br>CODA                                                                                                                                                                                                                                                                                                                                                                                                                                                                                                                                                                                                                                                                                                                                                                                                                                                                                                                                                                                                                                                                                                                                                                                                                                                                                                                                                                                                                                                                                                                                                                                                                                                                                                                                                                                                                                                                                                                                                                                                                                                                                                                                                                                                                                                                                                                                                                                                                                                                                                                                                                                                                                                                                                   | DATE                                                  | itects<br>al Perspective<br>ATIONS<br>A DRIVE,<br>REAS                      |
| ALUSTRA<br>COMPLIA<br>COMPLIA<br>: 18<br>: D<br>: 5<br>Z<br>:<br>:<br>:<br>:<br>:<br>:<br>:<br>:<br>:<br>:<br>:<br>:<br>:<br>:<br>:<br>:<br>:<br>:                                                                                                                                                                                                                                                                                                                                                                                                                                                                                                                                                                                                                                                                                                                                                                                                                                                                                                                                                                                                                                                                                                                                                                                                                                                                                                                                                                                                                                                                                                                                                                                                                                                                                                                                                                                                                                                                                                                                                                                                                                                                                                                                                                                                                                                                                                                                                                                                                                                                                                                                                                                     | LE OF RIGHT<br>PROPERTY DESCR<br>314<br>Durban North<br>1 Chelsea Drive<br>CONING & LAND I<br>Ethekwini<br>Ethekwini<br>CONING & LAND I<br>Ethekwini<br>N/A<br>2<br>N/A<br>BREAKDOWN<br>in building<br>cillary unit<br>New Servants qua<br>New Entertainma<br>verage<br>verage (Including) | 10400 PART D<br>S AND AR<br>Site Area<br>Title Deec<br>USE INFORMAT<br>Zoning<br>issible<br>OF AREAS<br>arters & storage<br>ent area | EAS<br>1 No :<br>TION :<br>100<br>105.<br>2 105.<br>2 105.<br>2 105.<br>3 105.<br>3 105.<br>461.2m                                                                                                                                                                                                                                                                                                                                                                                                                                                                                                                                                                                                                                                                                                                                                                                                                                                                                                                                                                                                                                                                                                                                                                                                                                                                                                                                                                                                                                                                                                                                                                                                                                                                                                                                                                                                                                                                                                                                                                                                                                                                                                                                                                                                                                                                                                                                                                                                                                                                                                                                                                                                                                                                                                                                    | 1153m <sup>2</sup><br>h4<br>missible<br>2<br>2<br>117.2m <sup>2</sup><br>39.9m <sup>2</sup><br>36m <sup>2</sup><br>38.8m <sup>2</sup><br>114.7m <sup>2</sup><br>437.6m <sup>2</sup> (38%)<br>21.6m <sup>2</sup> (38%)<br>21.6m <sup>2</sup> (2%)                                                            | SACAP REG<br>PRARCH440<br>CATEGORY<br>PROFESSION<br>AUTHOR SIG<br>CLIENT SIGN.<br>CLIENT SIGN.<br>CLIENT:<br>MR M.D DHO<br>CLIENT:<br>MR M    | ISTRATION NU<br>16755<br>TYPE :<br>AL ARCHITEC<br>NATURE:<br>DDA<br>DDA<br>DDA<br>CDDA<br>CDDA<br>CDDA<br>CDDA<br>CDDA<br>C                                                                                                                                                                                                                                                                                                                                                                                                                                                                                                                                                                                                                                                                                                                                                                                                                                                                                                                                                                                                                                                                                                                                                                                                                                                                                                                                                                                                                                                                                                                                                                                                                                                                                                                                                                                                                                                                                                                                                                                                                                                                                                                                                                                                                                                                                                                                                                                                                                                                                                                                                                                                                                                                                                    | DATE                                                  | itects<br>al Perspective<br>ATIONS<br>A DRIVE,<br>REAS                      |
| CHEDUI<br>: 18<br>: D<br>: 5 <sup>:</sup><br>Z<br>:<br>ol<br>io<br>ding<br>ge of Mai<br>ge of Mai<br>ge of and<br>rage of Mai<br>ge of and<br>rage of Mai<br>ge of And<br>crage of<br>New Cov<br>New Cov<br>erage<br>ound Floo<br>Floor Mai<br>cillary unit<br>R<br>Cherkov                                                                                                                                                                                                                                                                                                                                                                                                                                                                                                                                                                                                                                                                                                                                                                                                                                                                                                                                                                                                                                                                                                                                                                                                                                                                                                                                                                                                                                                                                                                                                                                                                                                                                                                                                                                                                                                                                                                                                                                                                                                                                                                                                                                                                                                                                                                                                                                                                                                            | LE OF RIGHT<br>PROPERTY DESCR<br>314<br>Durban North<br>1 Chelsea Drive<br>CONING & LAND I<br>Ethekwini<br>: N/A<br>: 40 %<br>: 2<br>: N/A<br>BREAKDOWN<br>in building<br>cillary unit<br>New Garage<br>New Entertainme<br>verage<br>verage (Including)<br>or Main building)<br>t)         | 10400 PART D<br>S AND AR<br>Site Area<br>Title Deec<br>USE INFORMAT<br>Zoning<br>issible<br>OF AREAS<br>arters & storage<br>ent area | EAS<br>1 No :<br>TION :<br>100<br>100<br>105.<br>20 :<br>105.<br>20 : | 1153m <sup>2</sup><br>h4<br>missible<br>2<br>2<br>17.2m <sup>2</sup><br>39.9m <sup>2</sup><br>36m <sup>2</sup><br>38.8m <sup>2</sup><br>114.7m <sup>2</sup><br>437.6m <sup>2</sup> (38%)<br>21.6m <sup>2</sup> (2%)<br>171m <sup>2</sup><br>42.8m <sup>2</sup><br>239.8m <sup>2</sup><br>15.4m <sup>2</sup> | SACAP REG<br>PRARCH440<br>CATEGORY<br>PROFESSION<br>AUTHOR SIG<br>CLIENT SIGN.<br>CLIENT SIGN.<br>CLIENT:<br>MR M.D DHO<br>CLIENT:<br>MR M    | ISTRATION NU<br>16755<br>TYPE :<br>AL ARCHITEC<br>NATURE:<br>DDA<br>DDA<br>DDA<br>DDA<br>DDA<br>CODA<br>CODA<br>CODA<br>CODA                                                                                                                                                                                                                                                                                                                                                                                                                                                                                                                                                                                                                                                                                                                                                                                                                                                                                                                                                                                                                                                                                                                                                                                                                                                                                                                                                                                                                                                                                                                                                                                                                                                                                                                                                                                                                                                                                                                                                                                                                                                                                                                                                                                                                                                                                                                                                                                                                                                                                                                                                                                                                                                                                                   | DATE                                                  | itects<br>al Perspective<br>ATIONS<br>A DRIVE,<br>REAS                      |
| CHEDU<br>: 18<br>: D<br>: 5<br>Z<br>:<br>ol<br>io<br>ding<br>ge of Mai<br>ge of Mai<br>ge of and<br>erage of Mai<br>ge of and<br>erage of Mai<br>ge of And<br>col<br>tio<br>col<br>tio<br>col<br>tio<br>col<br>tio<br>col<br>tio<br>col<br>tio<br>col<br>tio<br>col<br>tio<br>col<br>tio<br>col<br>tio<br>col<br>tio<br>col<br>tio<br>col<br>tio<br>col<br>tio<br>col<br>tio<br>col<br>tio<br>col<br>tio<br>col<br>tio<br>col<br>tio<br>col<br>tio<br>col<br>tio<br>col<br>tio<br>col<br>tio<br>col<br>tio<br>col<br>tio<br>col<br>tio<br>col<br>tio<br>col<br>tio<br>col<br>tio<br>col<br>tio<br>col<br>tio<br>col<br>tio<br>col<br>tio<br>col<br>tio<br>col<br>tio<br>col<br>tio<br>col<br>tio<br>col<br>tio<br>col<br>tio<br>col<br>tio<br>col<br>tio<br>col<br>tio<br>col<br>tio<br>col<br>tio<br>col<br>tio<br>col<br>tio<br>col<br>tio<br>col<br>tio<br>col<br>tio<br>col<br>tio<br>col<br>tio<br>col<br>tio<br>col<br>tio<br>col<br>tio<br>col<br>tio<br>col<br>tio<br>col<br>tio<br>col<br>tio<br>col<br>tio<br>col<br>tio<br>tio<br>tio<br>tio<br>tio<br>tio<br>tio<br>tio                                                                                                                                                                                                                                                                                                                                                                                                                                                                                                                                                                                                                                                                                                                                                                                                                                                                                                                                                                                                                                                                                                                                                                                                                                                                                                                                                                                                                                                                                                                                                                                                                                                    | LE OF RIGHT<br>PROPERTY DESCR<br>314<br>Durban North<br>1 Chelsea Drive<br>CONING & LAND I<br>Ethekwini<br>: N/A<br>: 40 %<br>: 2<br>: N/A<br>BREAKDOWN<br>in building<br>cillary unit<br>New Garage<br>New Entertainme<br>verage<br>verage (Including)<br>or Main building)<br>t)         | 10400 PART D<br>S AND AR<br>Site Area<br>Title Deec<br>USE INFORMAT<br>Zoning<br>issible<br>OF AREAS<br>arters & storage<br>ent area | EAS<br>1 No :<br>TION :<br>100<br>105.<br>2 105.<br>2 105.<br>2 105.<br>3 105.<br>3 105.<br>461.2m                                                                                                                                                                                                                                                                                                                                                                                                                                                                                                                                                                                                                                                                                                                                                                                                                                                                                                                                                                                                                                                                                                                                                                                                                                                                                                                                                                                                                                                                                                                                                                                                                                                                                                                                                                                                                                                                                                                                                                                                                                                                                                                                                                                                                                                                                                                                                                                                                                                                                                                                                                                                                                                                                                                                    | 1153m <sup>2</sup><br>h4<br>missible<br>2<br>2<br>117.2m <sup>2</sup><br>39.9m <sup>2</sup><br>36m <sup>2</sup><br>38.8m <sup>2</sup><br>114.7m <sup>2</sup><br>437.6m <sup>2</sup> (38%)<br>21.6m <sup>2</sup> (38%)<br>21.6m <sup>2</sup> (2%)                                                            | SACAP REG<br>PRARCH440<br>CATEGORY<br>PROFESSION<br>AUTHOR SIG<br>CLIENT SIGN.<br>CLIENT SIGN.<br>CLIENT:<br>MR M.D DHO<br>CLIENT:<br>MR M    | ISTRATION NU<br>16755<br>TYPE :<br>AL ARCHITEC<br>NATURE:<br>DDA<br>DDA<br>DDA<br>CDDA<br>CDDA<br>CDDA<br>CDDA<br>CDDA<br>CDDA<br>CDDA<br>CDDA<br>CDDA<br>CDDA<br>CDDA<br>CDDA<br>CDDA<br>CDDA<br>CDDA<br>CDDA<br>CDDA<br>CDDA<br>CDDA<br>CDDA<br>CDDA<br>CDDA<br>CDDA<br>CDDA<br>CDDA<br>CDDA<br>CDDA<br>CDDA<br>CDDA<br>CDDA<br>CDDA<br>CDDA<br>CDDA<br>CDDA<br>CDDA<br>CDDA<br>CDDA<br>CDDA<br>CDDA<br>CDDA<br>CDDA<br>CDDA<br>CDDA<br>CDDA<br>CDDA<br>CDDA<br>CDDA<br>CDDA<br>CDDA<br>CDDA<br>CDDA<br>CDDA<br>CDDA<br>CDDA<br>CDDA<br>CDDA<br>CDDA<br>CDDA<br>CDDA<br>CDDA<br>CDDA<br>CDDA<br>CDDA<br>CDDA<br>CDDA<br>CDDA<br>CDDA<br>CDDA<br>CDDA<br>CDDA<br>CDDA<br>CDDA<br>CDDA<br>CDDA<br>CDDA<br>CDDA<br>CDDA<br>CDDA<br>CDDA<br>CDDA<br>CDDA<br>CDDA<br>CDDA<br>CDDA<br>CDDA<br>CDDA<br>CDDA<br>CDDA<br>CDDA<br>CDDA<br>CDDA<br>CDDA<br>CDDA<br>CDDA<br>CDDA<br>CDDA<br>CDDA<br>CDDA<br>CDDA<br>CDDA<br>CDDA<br>CDDA<br>CDDA<br>CDDA<br>CDDA<br>CDDA<br>CDDA<br>CDDA<br>CDDA<br>CDDA<br>CDDA<br>CDDA<br>CDDA<br>CDDA<br>CDDA<br>CDDA<br>CDDA<br>CDDA<br>CDDA<br>CDDA<br>CDDA<br>CDDA<br>CDDA<br>CDDA<br>CDDA<br>CDDA<br>CDDA<br>CDDA<br>CDDA<br>CDDA<br>CDDA<br>CDDA<br>CDDA<br>CDDA<br>CDDA<br>CDDA<br>CDDA<br>CDDA<br>CDDA<br>CDDA<br>CDDA<br>CDDA<br>CDDA<br>CDDA<br>CDDA<br>CDDA<br>CDDA<br>CDDA<br>CDDA<br>CDDA<br>CDDA<br>CDDA<br>CDDA<br>CDDA<br>CDDA<br>CDDA<br>CDDA<br>CDDA<br>CDDA<br>CDDA<br>CDDA<br>CDDA<br>CDDA<br>CDDA<br>CDDA<br>CDDA<br>CDDA<br>CDDA<br>CDDA<br>CDDA<br>CDDA<br>CDDA<br>CDDA<br>CDDA<br>CDDA<br>CDDA<br>CDDA<br>CDDA<br>CDDA<br>CDDA<br>CDDA<br>CDDA<br>CDDA<br>CDDA<br>CDDA<br>CDDA<br>CDDA<br>CDDA<br>CDDA<br>CDDA<br>CDDA<br>CDDA<br>CDDA<br>CDDA<br>CDDA<br>CDDA<br>CDDA<br>CDDA<br>CDDA<br>CDDA<br>CDDA<br>CDDA<br>CDDA<br>CDDA<br>CDDA<br>CDDA<br>CDDA<br>CDDA<br>CDDA<br>CDDA<br>CDDA<br>CDDA<br>CDDA<br>CDDA<br>CDDA<br>CDDA<br>CDDA<br>CDDA<br>CDDA<br>CDDA<br>CDDA<br>CDDA<br>CDDA<br>CDDA<br>CDDA<br>CDDA<br>CDDA<br>CDDA<br>CDDA<br>CDDA<br>CDDA<br>CDDA<br>CDDA<br>CDDA<br>CDDA<br>CDDA<br>CDDA<br>CDDA<br>CDDA<br>CDDA<br>CDDA<br>CDDA<br>CDDA<br>CDDA<br>CDDA<br>CDDA<br>CDDA<br>CDDA<br>CDDA<br>CDDA<br>CDDA<br>CDDA<br>CDDA<br>CDDA<br>CDDA<br>CDDA<br>CDDA<br>CDDA<br>CDDA<br>CDDA<br>CDDA<br>CDDA<br>CDDA<br>CDDA<br>CDDA<br>CDDA<br>CDDA<br>CDDA<br>CDDA<br>CDDA<br>CDDA<br>CDDA<br>CDDA<br>CDDA<br>CDDA<br>CDDA<br>CDDA<br>CDDA<br>CDDA<br>CDDA<br>CDDA<br>CDDA<br>CDDA<br>CDDA<br>CDDA<br>CDDA<br>CDDA<br>CDDA<br>CDDA<br>CDDA<br>CDDA<br>CDDA<br>CDDA<br>CDDA<br>CDDA<br>CDDA<br>CDDA<br>CDDA<br>CDDA<br>CDDA<br>CDDA<br>CDDA<br>CDDA<br>CDDA<br>CDDA<br>CDDA<br>CDDA<br>CDDA<br>CDDA<br>CDDA<br>CDDA<br>CDDA<br>CDDA<br>CDDA<br>CDDA<br>CDDA<br>CDDA<br>CDDA<br>CDDA<br>CDDA<br>CDDA<br>CDDA<br>CDDA<br>CDDA<br>CDDA<br>CDDA<br>CDDA<br>CDDA<br>CDDA<br>CDDA | DATE                                                  | itects<br>al Perspective<br>ATIONS<br>A DRIVE,<br>REAS<br>02/03/2021<br>T.G |