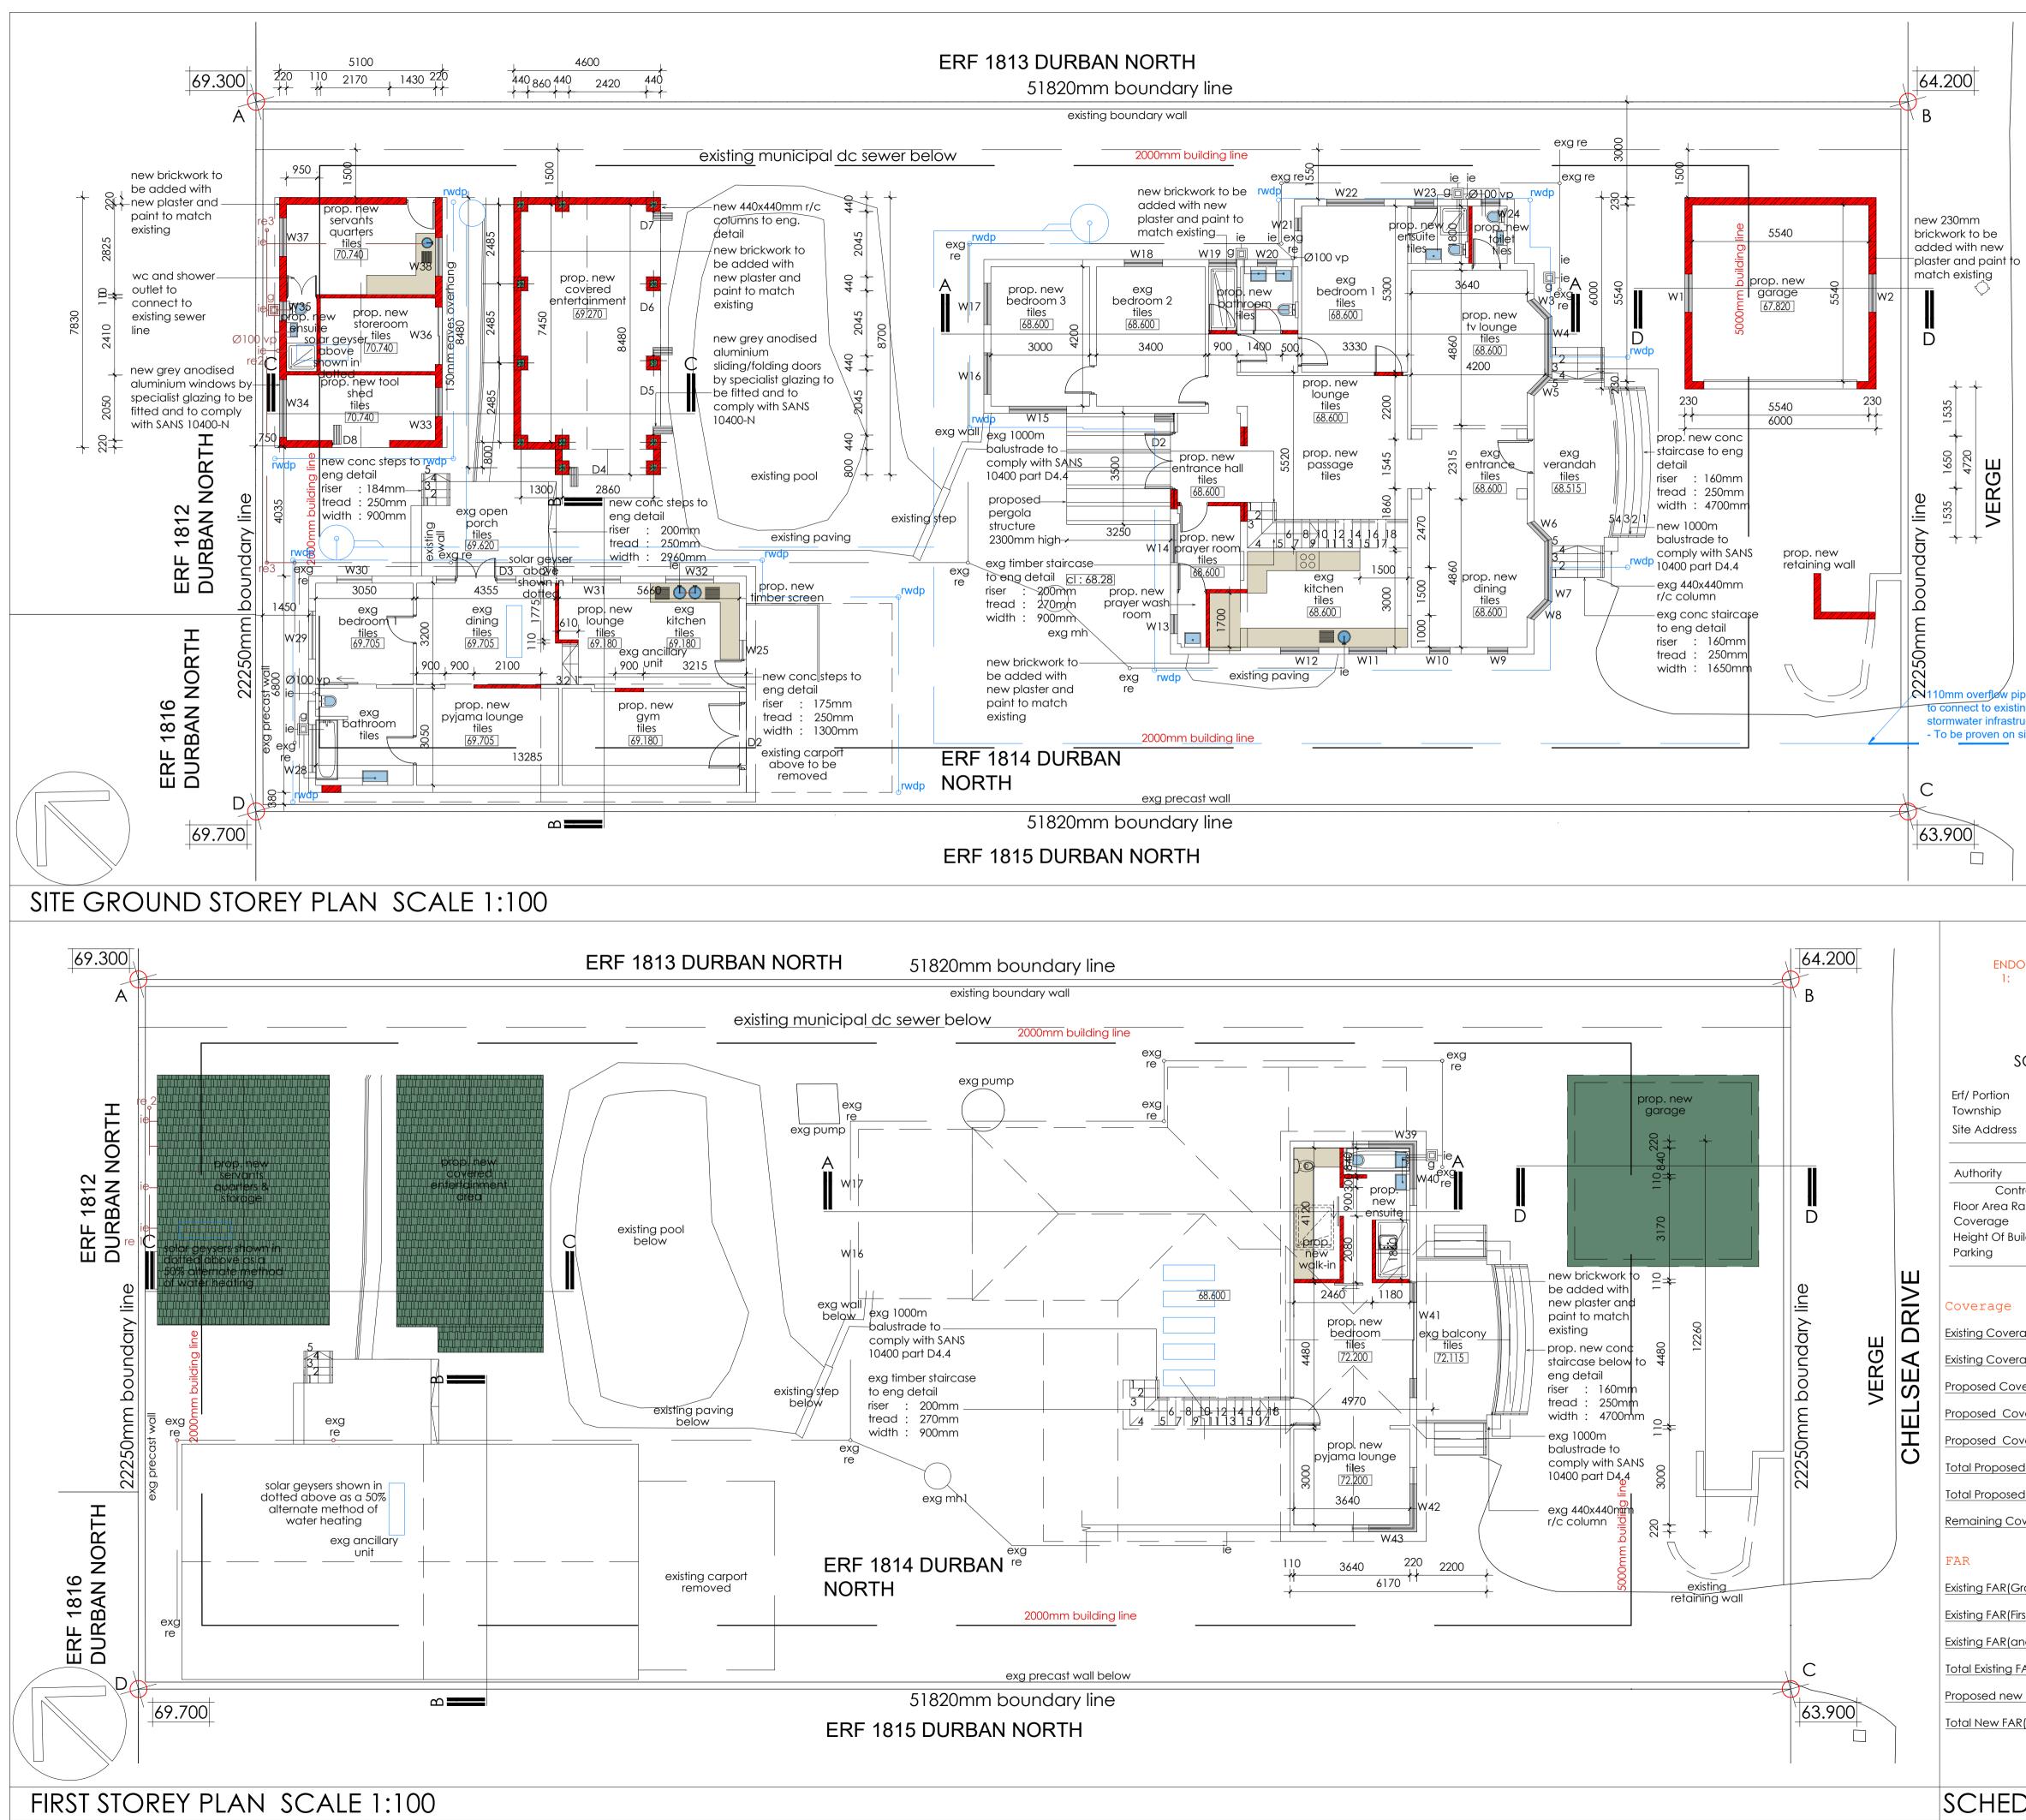

| CHELSEA DRIVE |                                                                                                                                                                                                                                      | NOTES<br>Figured dimensions only are to be taken from this drawing. All<br>dimensions are to be checked on site before any work is put in hand.<br>If in doubt, ask.<br>This drawing must be read in conjunction with all other architects<br>defail drawings, schedules and specifications.                                                                                                                                                                                                                                                                                                                                                                                                                                                                                                                                                                                                                                                                        |
|---------------|--------------------------------------------------------------------------------------------------------------------------------------------------------------------------------------------------------------------------------------|---------------------------------------------------------------------------------------------------------------------------------------------------------------------------------------------------------------------------------------------------------------------------------------------------------------------------------------------------------------------------------------------------------------------------------------------------------------------------------------------------------------------------------------------------------------------------------------------------------------------------------------------------------------------------------------------------------------------------------------------------------------------------------------------------------------------------------------------------------------------------------------------------------------------------------------------------------------------|
|               | <ul> <li>Ø22/15mm copper pipe (hot water)</li> <li>Ø22/15mm copper pipe (cold water)</li> <li>Ø22/15mm copper pipe (cold water)</li> <li>water meter</li> <li>geyser</li> <li>50% heating from solar</li> <li>panel above</li> </ul> | AUTHORS NAME : WENDLE DWAINE NAIDOO         SACAP REGISTRATION NUMBER         PRARCH44016755         CATEGORY TYPE :         PROFESSIONAL ARCHITECT         AUTHOR SIGNATURE:         CLIENT SIGN.         JU         CLIENT SIGN.         JU         Kzn Architects         Architecture. Interiors. Architectural Perspectives.         Wendle Dwaine Naidoo         No.         New and the Dwaine Naidoo         No.         No.         Info@kznarchitects.co.za         Info@kznarchitects.co.za         Info@kznarchitects.co.za         Info@kznarchitects.co.za         Info@kznarchitects.co.za         Info@kznarchitects.co.za         PROJECT:         PROPOSED ADDITIONS AND ALTERATIONS         FOR MR M.D DHODA AT 51 CHELSEA DRIVE,         ERF 1814, DURBAN NORTH         DRAWING TITLE:         WATER RETICULATION         SCALE       1:100         DATE       02/03/2021         PROJECT CO-ORDINATOR       T.G         ISSUE       SUBMISSION |