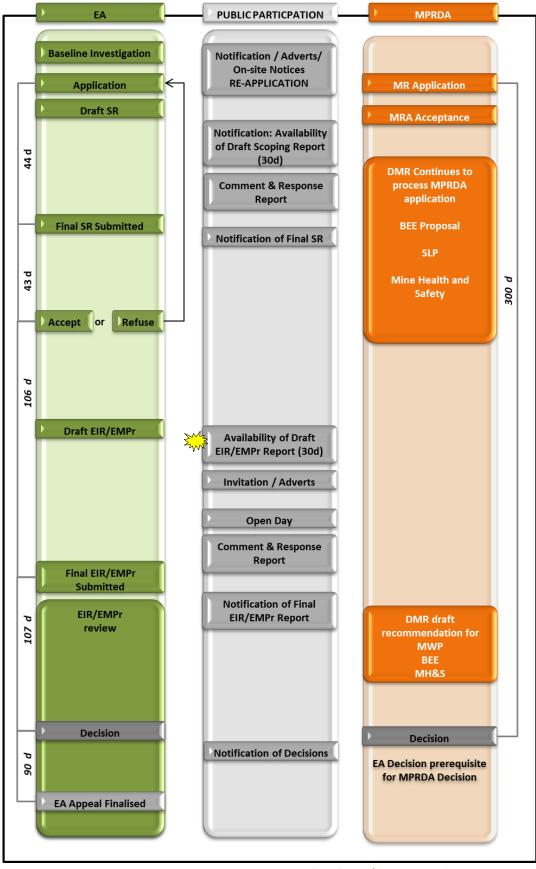

### 3 PUBLIC PARTICIPATION PROCESS

The following diagram indicate the process, where we are now ( ) and the steps to follow.

Figure 4: Public Participation Process (Draft EIA/EMPr Phase)