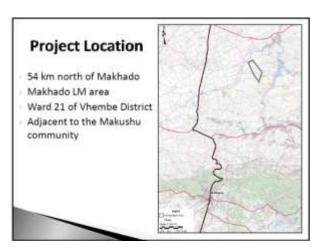

### 2.1 Introduction and Locality

The proposed mine development is located 54 km north of Makhado town (previously Louis Trichardt) in the Makhado Local Municipal area, Ward 21 in the Vhembe District

Figure 1: Project Locality