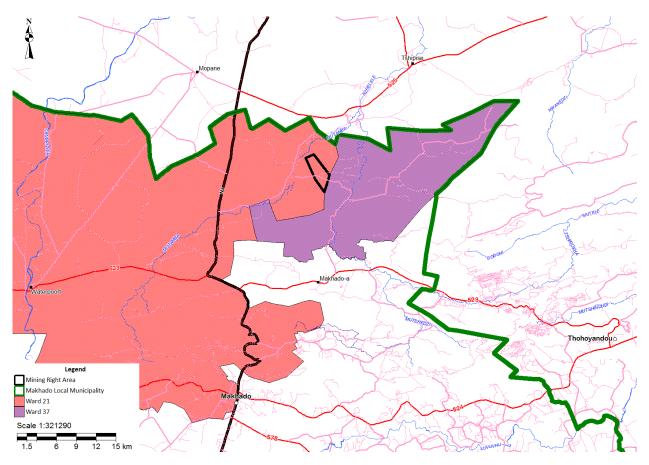

### 2.5 Local Government

The project area is located within the Vhembe District, and in the Makhado Local Municipality's Ward 21. The figure below indicates the demarcation areas in respect of the project area.

Figure 2: Municipal and Ward boundaries