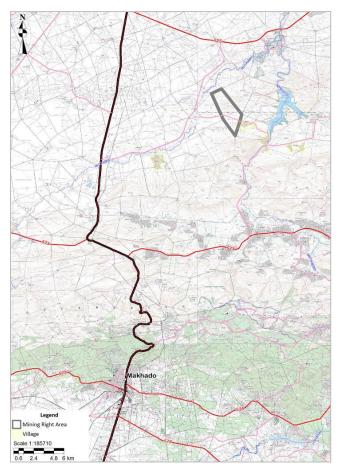

### 2.1 Introduction and Locality

The proposed mine development is located 54 km north of Makhado town (previously Louis Trichardt) in the Makhado Local Municipal area, Ward 21 in the Vhembe District

Figure 1: Project Locality