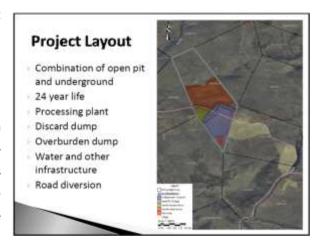

### 2.1 Introduction and Locality

The proposed mine development is located 54 km north of Makhado town (previously Louis Trichardt) in the Makhado Local Municipal area, Ward 21 in the Vhembe District

Figure 1: Project Locality