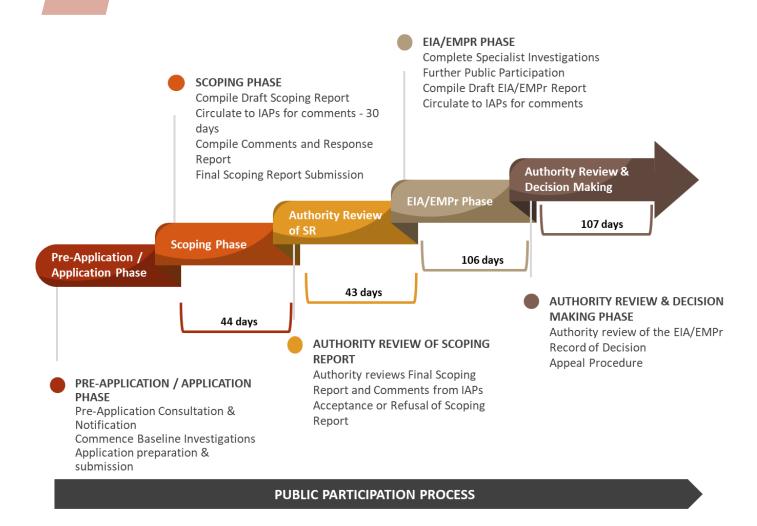

| COMMENT                                                                                                                                                                         | STAKEHOLDER               | RESPONSE                                                                                                                                                                                                                                                                                     | Comment received during                     |
|---------------------------------------------------------------------------------------------------------------------------------------------------------------------------------|---------------------------|----------------------------------------------------------------------------------------------------------------------------------------------------------------------------------------------------------------------------------------------------------------------------------------------|---------------------------------------------|
| purchased, but it has been three years. We are too afraid to develop as we don't know what the future holds.                                                                    | <br>                      |                                                                                                                                                                                                                                                                                              | Phase<br>10 Oct 2018                        |
| The fields are dry and sandy when accessing properties, this is not respected, and the land is further affected. Therefore, the specialists must please keep to existing roads. | Louw & Retha<br>Swanepoel | Noted.                                                                                                                                                                                                                                                                                       | Pre-<br>Application<br>Phase<br>10 Oct 2018 |
| What are your plans for the future, short and long term?                                                                                                                        | Louw & Retha<br>Swanepoel | The schedule for the EA application process was explained, indicating a decision on the EA only in Dec 2019 or early in 2020. After that, the company will apply for a water use license and conduct a feasibility study. Therefore, construction may only commence in 4 – 5 years from now. | Pre-<br>Application<br>Phase<br>10 Oct 2018 |
| Will it be viable to open another mine in the area?                                                                                                                             | Louw & Retha<br>Swanepoel | The smaller mines bring their mines to point where usually a bigger operational mine will then buy the mine from them and combine with others. In this way, it can be viable.                                                                                                                | Pre-<br>Application<br>Phase<br>10 Oct 2018 |
| Can you use the previously obtained information to use in your studies? Boreholes have already been drilled on our farms.                                                       | Louw & Retha<br>Swanepoel | Yes, if they make it available to us. We will set up a meeting with Temo.                                                                                                                                                                                                                    | Pre-<br>Application<br>Phase<br>10 Oct 2018 |
| There are other rights already granted on our farm, Temo, and Namane mining companies.                                                                                          | Louw & Retha<br>Swanepoel | Noted. We will set-up a meeting with Temo Coal.                                                                                                                                                                                                                                              | Pre-<br>Application<br>Phase<br>10 Oct 2018 |
| The fence was erected 3m from the servitude. The space between the servitude and the fence belongs to us.                                                                       | Louw & Retha<br>Swanepoel | Noted.                                                                                                                                                                                                                                                                                       | Pre-<br>Application<br>Phase<br>10 Oct 2018 |
| A notification was sent out to landowners by Digby Wells regarding a new road, rail and other infrastructure planned by Temo Coal.                                              | Swanepoel                 | Noted. We will set-up a meeting with Temo Coal.                                                                                                                                                                                                                                              | Pre-<br>Application<br>Phase<br>10 Oct 2018 |
| If mining starts, it will have an impact on the groundwater. Our boreholes currently have relatively good water.                                                                | Swanepoel                 | This is the reason why we need access to your farm for the groundwater specialist to record this.                                                                                                                                                                                            | Pre-<br>Application<br>Phase<br>10 Oct 2018 |
| Some of the drilled holes are still open and can be used for this study.                                                                                                        | Louw & Retha<br>Swanepoel | The groundwater specialist will attempt to take samples at some of these boreholes as well.                                                                                                                                                                                                  | Pre-<br>Application                         |