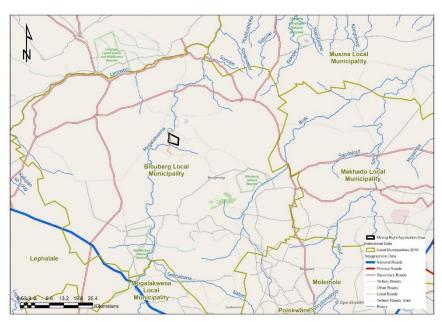

The projects are located on the farms Steamboat 306MR and Inkom 305MR, which is situated approximately 36km south-west of Alldays and 54km north-west of Vivo in the Blouberg Local Municipality, Capricorn District of Limpopo Province. The total extent of the properties is 1453.5761ha. The projects will require the following footprints: a) Mining Open Pit and Associated infrastructure: 14ha (1% of properties); and b) Beneficiation Plant and Associated infrastructure: 13ha (1% of properties). The combined size of the two projects are 27ha in total.