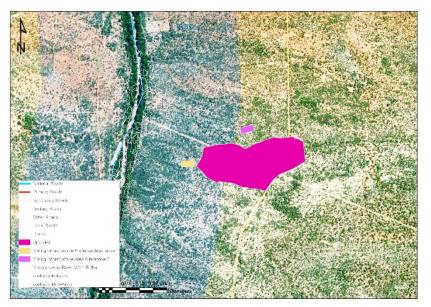

and related to an application to the Department of Mineral Resources for a mining right by Cuchron (Pty) Ltd over Steamboat 306MR and Inkom 305MR, Steamboat Graphite will be the primary customer of Cuchron, and will establish the Graphite Beneficiation Plant on the Mining Right Area. Steamboat Graphite submitted the application for an environmental authorisation for the Graphite Beneficiation Plant and associated infrastructure. The following components are included:

- Graphite Beneficiation Plant
- Electricity Generation Facility
- Discard Dump
- Potable Water Pipelines
- Stormwater channels
- Process Water Pipeline
- Pollution Control Dam
- Internal Service Roads
- New Access Road
- Upgrade of existing Access Road

Alternative Locations of the infrastructure will be considered.









#### 3.3 Project Development Timeframes

The diagram below indicates that the mine will only commence Stage operating during 3, estimated to be around 2024, mainly due to licencing and construction of infrastructure for the Mine. This is only an estimated timeframe and may be earlier, depending on the approval process.

The project is divided into different stages:



#### 4 LEGISLATIVE PROCESS

The project will trigger activities under the Environmental Impact Assessment (EIA) Regulations of 2014 (as amended) promulgated under the National Environmental Management Act, No. 1998 (Act 107 of 1998) (NEMA), and therefore the Applicant is required to conduct a Scoping and EIA (S&EIA) process and compile the associated Scoping and EIA Reports (EIAR) that need to be submitted to the DMR for ad