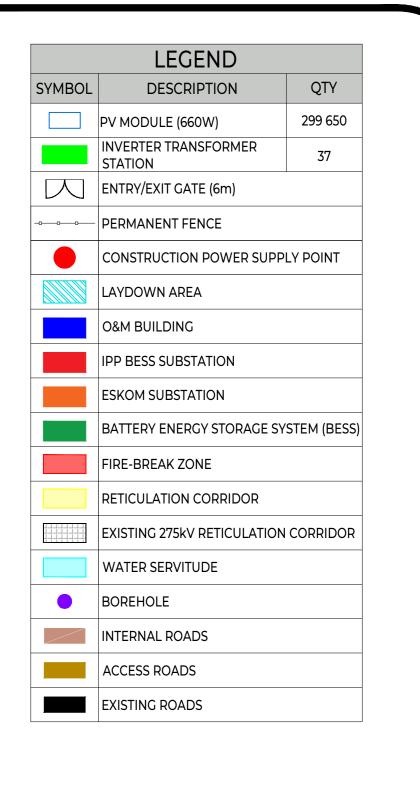

| SYSTEM SPECIFICATIONS  |                  |  |  |  |
|------------------------|------------------|--|--|--|
| P <sub>AC</sub> Rated  | 150MVA           |  |  |  |
| P <sub>DC</sub> Rated  | 195.129MWp DC    |  |  |  |
| MV TRANSFORFMER        | 4400kVA 33/0.8kV |  |  |  |
| MODULE SPECIFICATIONS  |                  |  |  |  |
| MODULE TYPE            | TBC              |  |  |  |
| MODULE SIZE            | 660W             |  |  |  |
| MODULE QTY             | 295 650          |  |  |  |
| MODULES/STRING         | 30               |  |  |  |
| TRACKER SPECIFICATIONS |                  |  |  |  |
| TRACKER TYPE           | TBC              |  |  |  |
| TRACKER PITCH          | 6.0m             |  |  |  |
| TRACKER ANGLE          | +/-60°           |  |  |  |