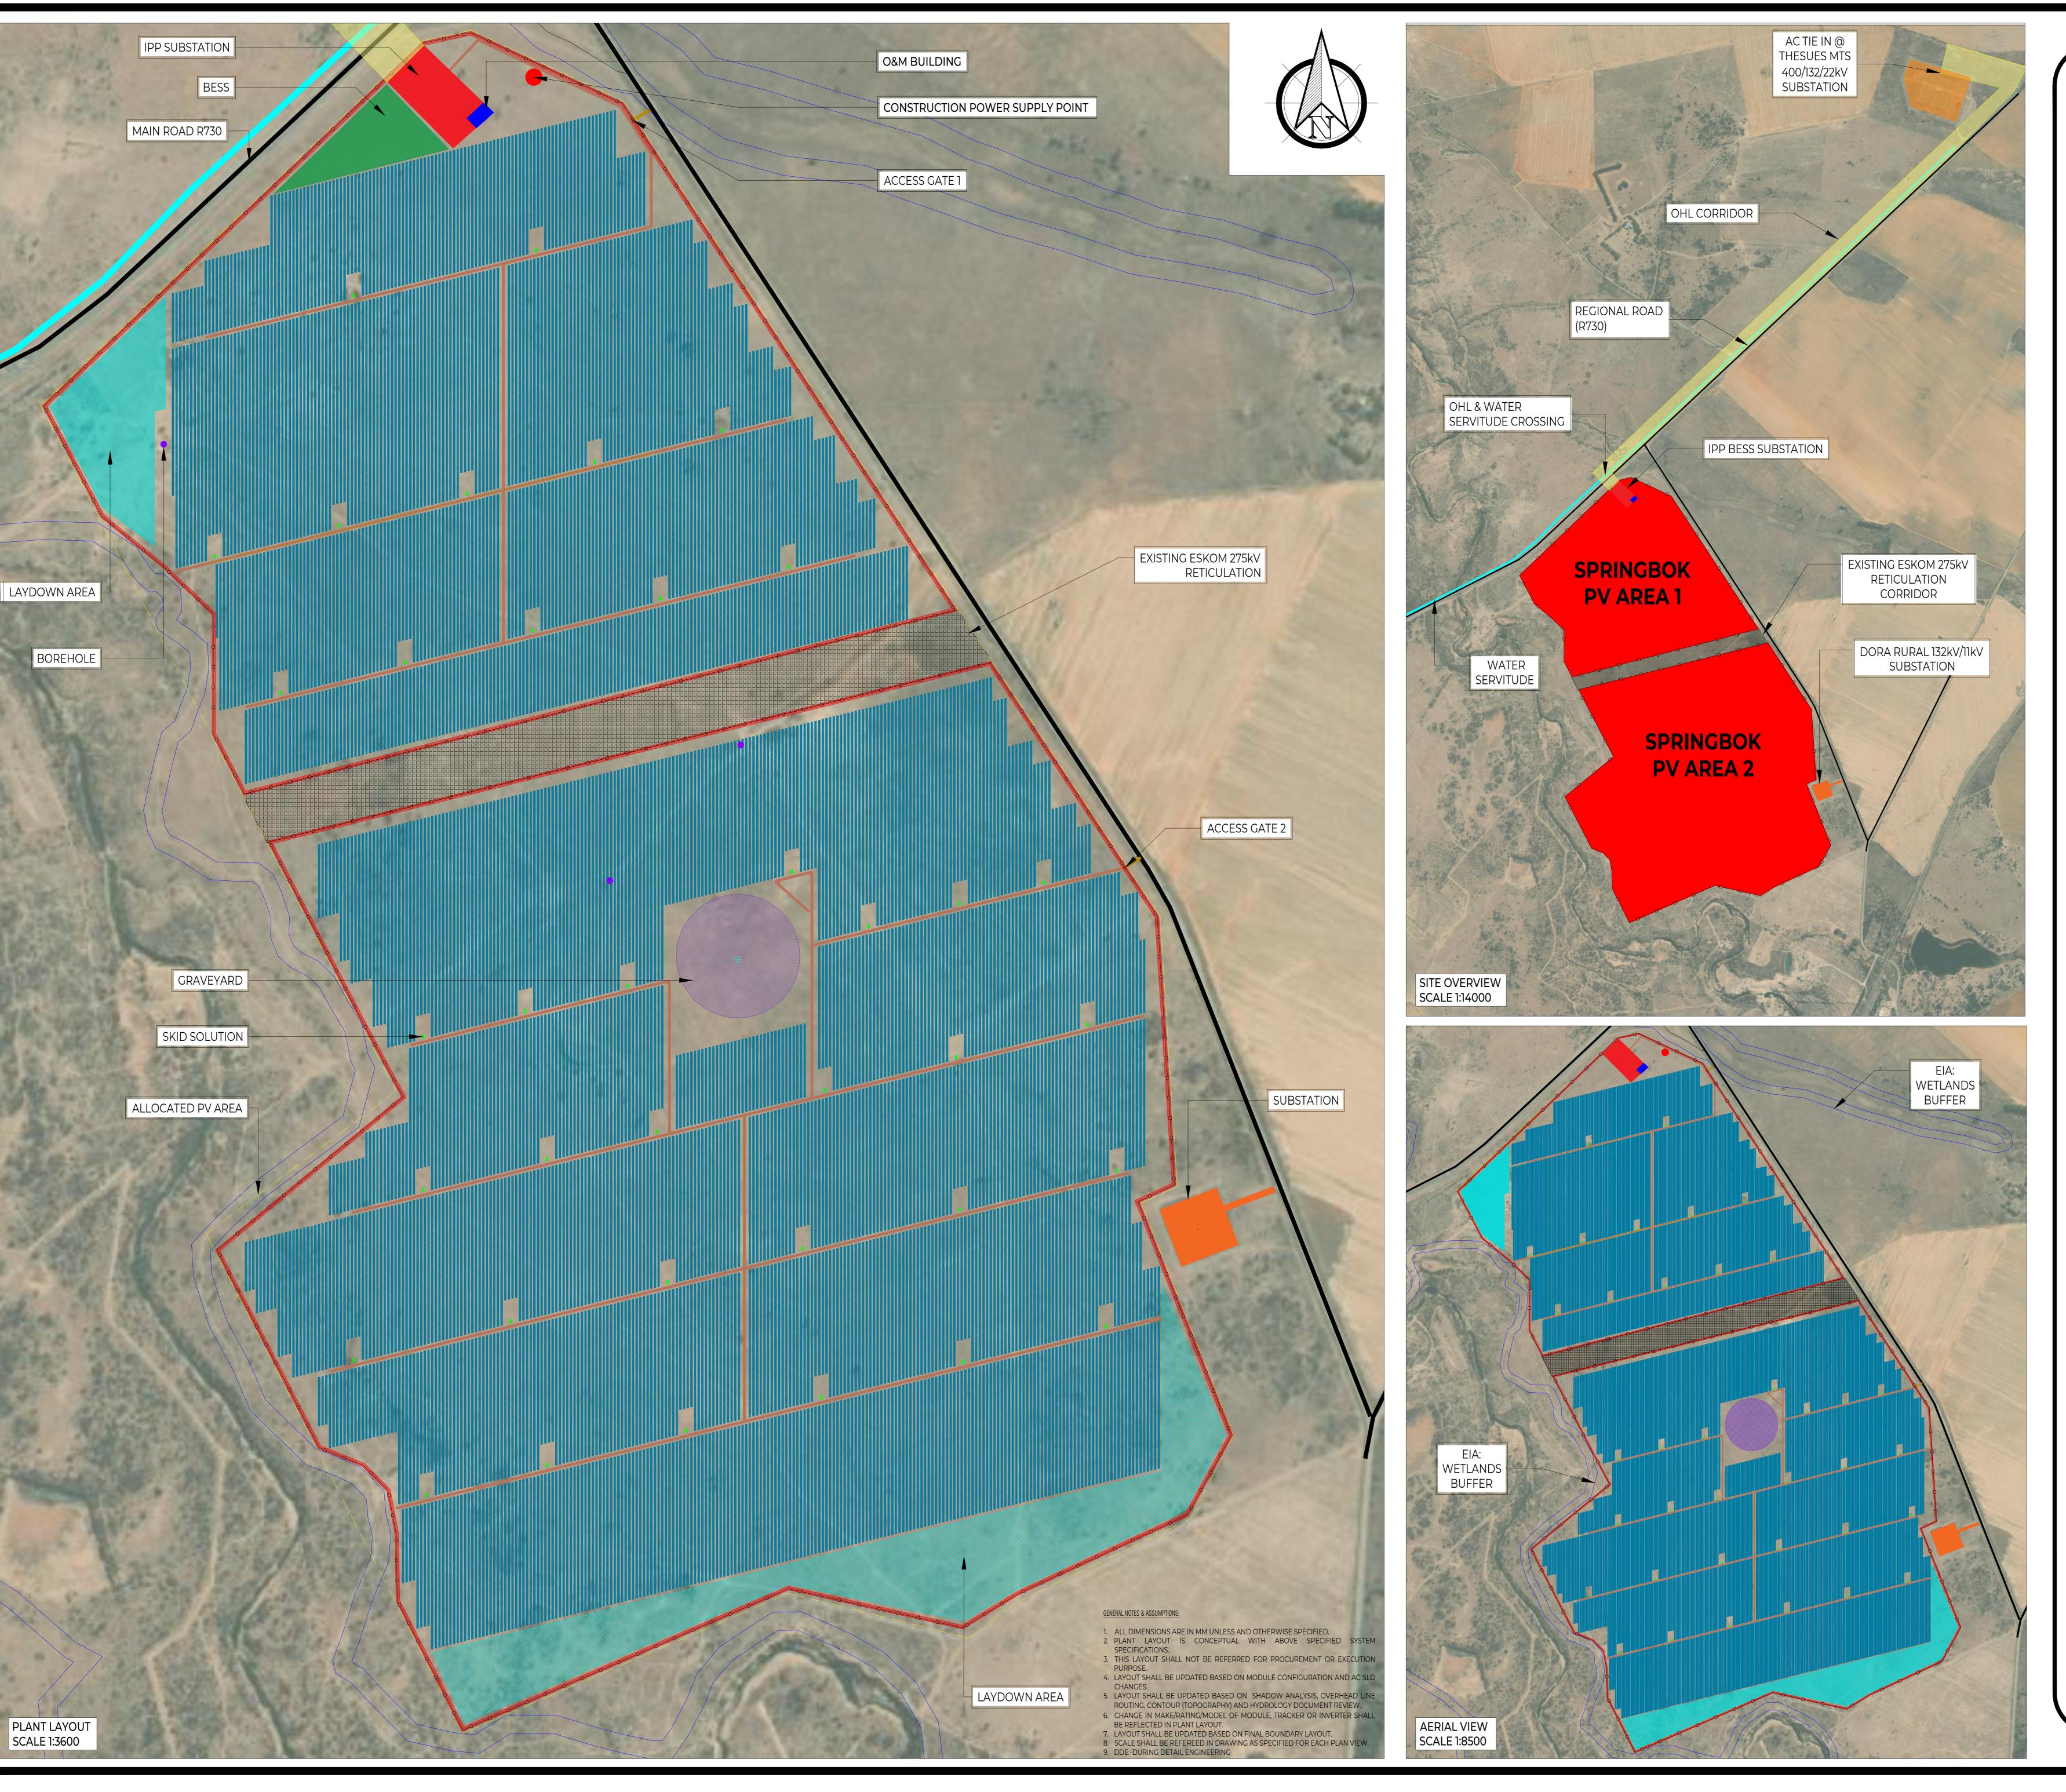

| SYSTEM SPECIFICATIONS  |                  |  |  |  |
|------------------------|------------------|--|--|--|
| P <sub>AC</sub> Rated  | 150MVA           |  |  |  |
| P <sub>DC</sub> Rated  | 195.129MWp DC    |  |  |  |
| MV TRANSFORFMER        | 4400kVA 33/0.8kV |  |  |  |
| MODULE SPECIFICATIONS  |                  |  |  |  |
| MODULE TYPE            | TBC              |  |  |  |
| MODULE SIZE            | 660W             |  |  |  |
| MODULE QTY             | 295 650          |  |  |  |
| MODULES/STRING         | 30               |  |  |  |
| TRACKER SPECIFICATIONS |                  |  |  |  |
| TRACKER TYPE           | TBC              |  |  |  |
| TRACKER PITCH          | 6.0m             |  |  |  |
| TRACKER ANGLE          | +/-60°           |  |  |  |

| CLIENT                 | SOLA               |    |                    |    |  |
|------------------------|--------------------|----|--------------------|----|--|
| DRAWING<br>DESCRIPTION | TERRAIN (SITE MAP) |    |                    |    |  |
| DRAWING<br>NUMBER      | SPRINGBOK -1       |    |                    |    |  |
| SCALE                  | 0:0                | A0 | REVISION<br>NUMBER | 04 |  |