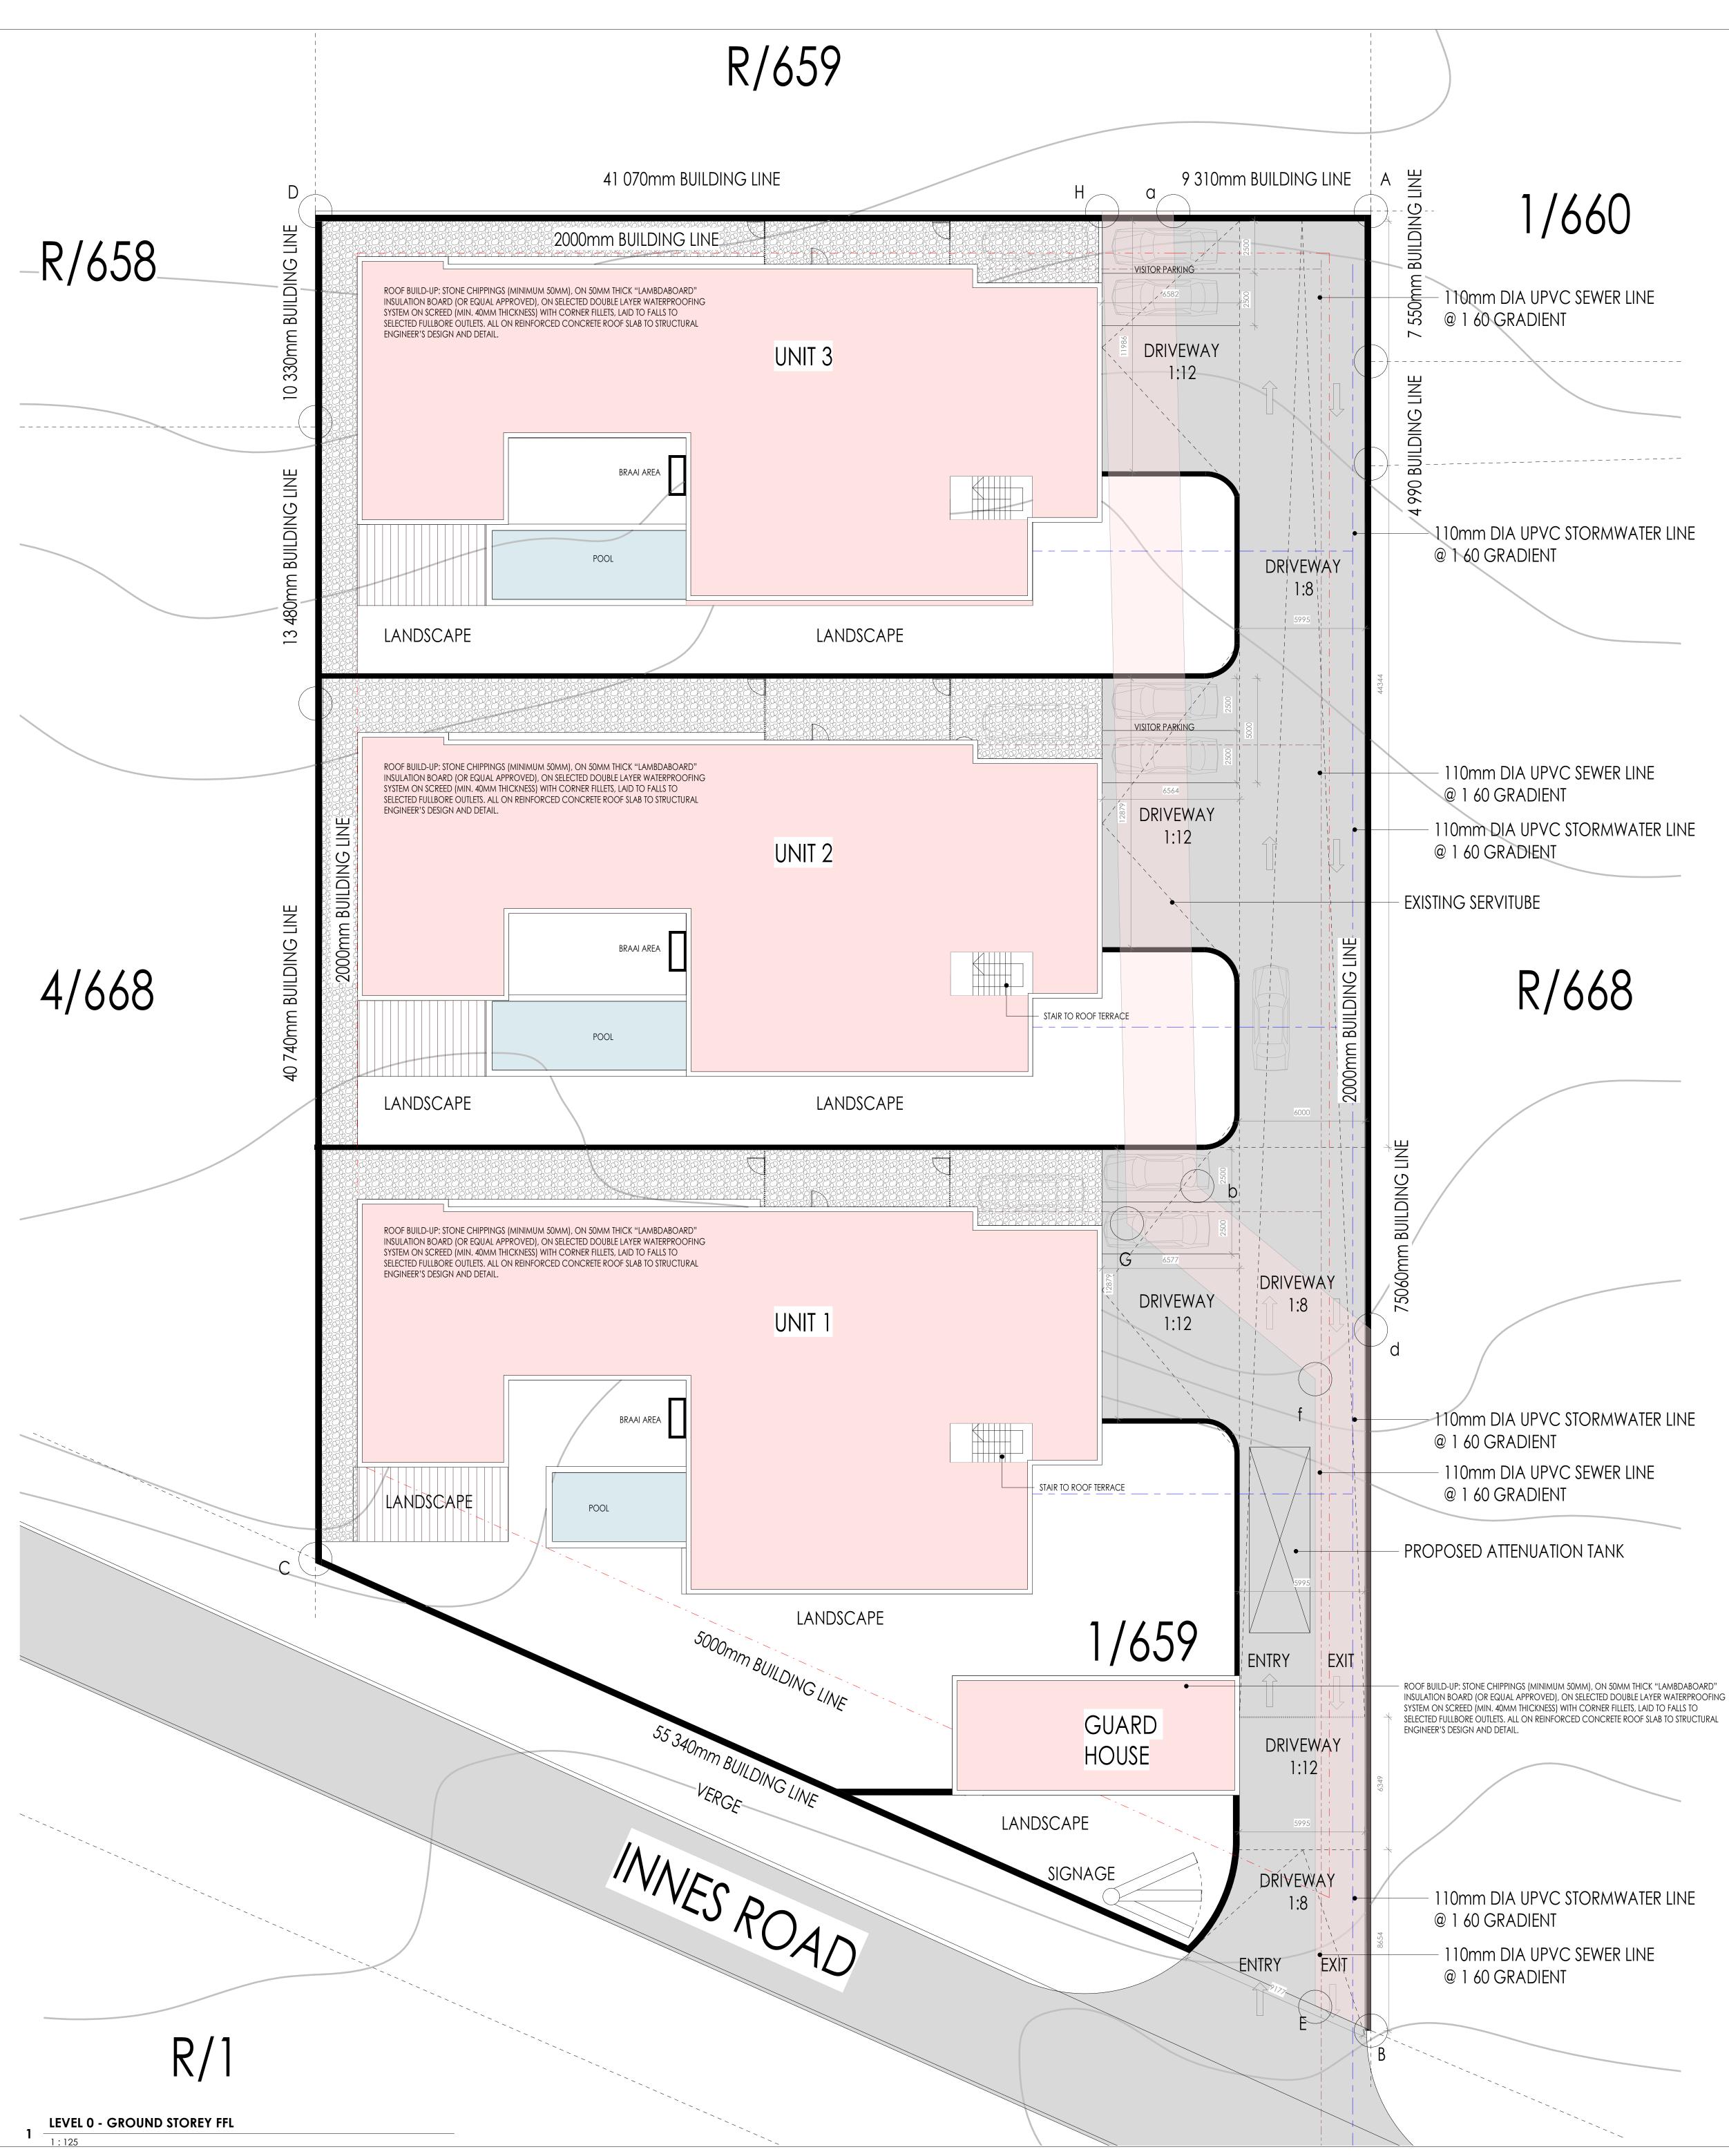

|             |                                                                                          | GENERAL NOTES                                                      |                                                                                                               |
|-------------|------------------------------------------------------------------------------------------|--------------------------------------------------------------------|---------------------------------------------------------------------------------------------------------------|
|             |                                                                                          | 1. DO NOT SCALE DRAWINGS, USE FIG                                  | GURED DIMENSIONS ONLY.                                                                                        |
|             |                                                                                          | 2. ALL LEVELS AND DIMENSIONS TO BE<br>WORK IN HAND.                | CONFIRMED ON SITE PRIOR TO PUTTING THE RESPECTIVE                                                             |
|             |                                                                                          | 3. ANY DISCREPANCIES TO BE REPORT<br>PUTTING THE WORK IN HAND.     | ED TO THE ARCHITECT FOR CLARIFICATION BEFORE                                                                  |
|             |                                                                                          |                                                                    | CTLY IN ACCORDANCE WITH BUILDING REGULATIONS<br>ND WHERE APPLICABLE TO BE SUBJECT TO A RATIONAL<br>IY/PERSON. |
| ()          |                                                                                          | 5. NO PORTION OF PROPOSED WORK<br>PROPERTIES.                      | TO ENCROACH OVER THE BOUNDARY AND ADJACENT                                                                    |
|             |                                                                                          |                                                                    | AL, ELECTRICAL AND WET SERVICES WORK TO BE IN<br>AL ENGINEERS DESIGN, DETAILS AND SPECIFICATIONS.             |
|             |                                                                                          | 7. ALL PROFESSIONAL ENGINEERS LAY                                  | outs to be read in conjunction with architectural                                                             |
| ER LINE     |                                                                                          | 8. ALL TILING DIMENSIONS ARE TO BE                                 | CHECKED PRIOR TO LAYOUT.                                                                                      |
|             |                                                                                          |                                                                    | ts are to be taken from raw face of brickwork.<br>Rdance with the NBR and Sans10400.                          |
|             |                                                                                          | 11. FIGURED DIMENSIONS TO BE TAKE                                  | N IN PREFERENCE TO SCALED DIMENSIONS.                                                                         |
|             |                                                                                          |                                                                    | CT TO THE ARCHITECT BEFORE COMMENCING WORK.<br>ADE LENGTHS TO BE CHECKED PRIOR TO MANUFACTURE.                |
|             |                                                                                          | 14. ALL WORK ON SITE NOT TO DEVIAT                                 | TE FROM APPROVED ARCHITECTS PLANS.                                                                            |
|             |                                                                                          |                                                                    | DESIGN AND DETAIL.                                                                                            |
| IWATER LINE |                                                                                          | DESIGN AND DETAIL                                                  | TION TO WET SERVICES ENGINEER'S                                                                               |
|             |                                                                                          | - POSITION OF METERS TO BE ACCE                                    | ut by a registered plumber.<br>Essible to council and tenants at                                              |
|             |                                                                                          | - POSITION OF WATER METERS TO B                                    | BE APPROVED BYARCHITECT.                                                                                      |
|             |                                                                                          | - WORKS TO COMPLY WITH FIRE AN BY-LAWS.                            | nd NBR and Sans 10400 standards and                                                                           |
|             |                                                                                          | - ACCESS PANELS TO BE PROVIDED<br>WITH PART P-4.18.2 OF SANS 1040  | ) TO ALL DRAINAGE DUCTS, TO COMPLY<br>0.                                                                      |
|             |                                                                                          | - ALL SEWER PIPES UNDER HARDSTA<br>RIBBED PIPES.                   | and or concrete slabs to be upvc                                                                              |
|             |                                                                                          | - ALL ELECTRICITY TO ELECTRICAL E<br>REF TO ELECTRICAL ENGINEERS D | Engineers' details and requirements -<br>Rawings                                                              |
| ER LINE     |                                                                                          |                                                                    |                                                                                                               |
|             |                                                                                          | - REFER TO LANDSCAPE PLAN FOR                                      | ALL LANDSCAPING FINISHES                                                                                      |
| AWATER LINE |                                                                                          | - PORTION 1 - ERF 659                                              | SPECIAL RESIDENTIAL 1200                                                                                      |
|             | BUILDING CLASSIFICATION.<br>SITE AREA                                                    | %)                                                                 | H4<br>3831 sam                                                                                                |
|             | PERMITTED F.A.R (N/A)<br>FRONT BUILDING LINE<br>SIDE BUILDING LINE<br>REAR BUILDING LINE | ED                                                                 | N/A<br>5m<br>. 2m<br>2m                                                                                       |
|             | SITE CONTROLS                                                                            | ED                                                                 | 2 STOREY HEIGHT RESTRICTION                                                                                   |
| 8           | 1 : 100                                                                                  |                                                                    |                                                                                                               |
| O           | SITE AREA                                                                                | E - PORTION 1 - ERF 659                                            | 3831 sqm                                                                                                      |
|             | PERMITTED F.A.R N/A                                                                      | )                                                                  | 1532.4 sqm<br>N/A                                                                                             |
|             | SITE AREA BREAKDOWN:<br>F.A.R:                                                           |                                                                    |                                                                                                               |
|             | <u>UNIT 1</u>                                                                            |                                                                    | 257.00 sqm                                                                                                    |
|             | PROPOSED FAR:<br>1. LIVING AREAS<br>2. GARAGE                                            |                                                                    | 257.00 sqm<br>35.00 sqm                                                                                       |
|             | <u>UNIT 2</u>                                                                            |                                                                    |                                                                                                               |
|             | PROPOSED FAR:<br>1. LIVING AREAS<br>2. GARAGE                                            |                                                                    | 257.00 sqm<br>35.00 sqm                                                                                       |
|             | <u>UNIT 3</u>                                                                            |                                                                    |                                                                                                               |
|             | PROPOSED FAR:<br>1. LIVING AREAS                                                         |                                                                    | 257.00 sqm                                                                                                    |
|             | 2. GA <u>RAGE</u>                                                                        |                                                                    |                                                                                                               |
|             | F.A.R SUMMARY:<br>1. PROPOSED TOTAT F.A                                                  | A.R                                                                | 791.00sqm                                                                                                     |
|             | 3. F.A.R IN HAND                                                                         |                                                                    | n/a<br>n/a                                                                                                    |
| AWATER LINE | COVERAGE:<br>1. PROPOSED TOTAL CO<br>2. PERMITTED COVERAC<br>3. COVERAGE IN HAND         |                                                                    | (40%) 1495sqm<br>(38%) 1532sqm<br>(2%) 37sqm                                                                  |
|             |                                                                                          |                                                                    |                                                                                                               |
| ERLINE      | <b>AREA SCHEDULE</b> 1 : 100                                                             |                                                                    |                                                                                                               |
|             |                                                                                          |                                                                    |                                                                                                               |
| NK          |                                                                                          |                                                                    |                                                                                                               |
|             |                                                                                          |                                                                    |                                                                                                               |
|             |                                                                                          |                                                                    |                                                                                                               |
|             |                                                                                          |                                                                    |                                                                                                               |
|             |                                                                                          |                                                                    |                                                                                                               |