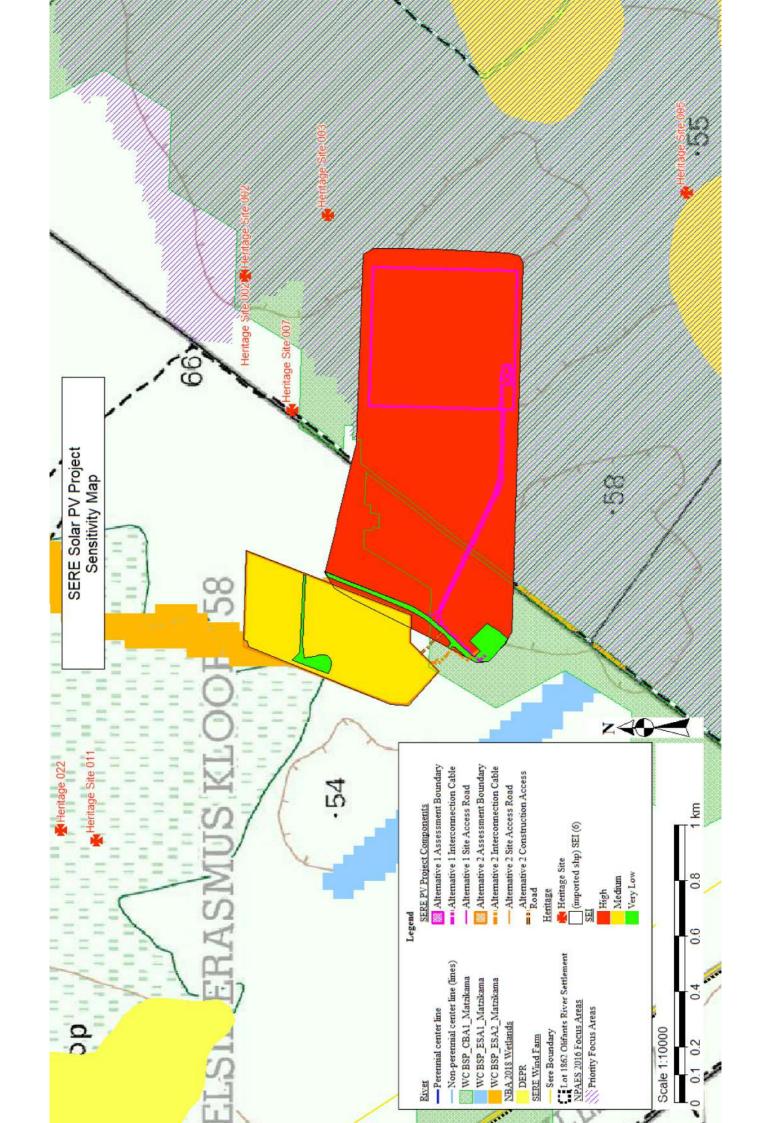

## APPENDIX A MAPS AND PHOTOS





## Proped SERE Solar PV Project

## Legend

-ocality Map

- secondary
- Local Municipalties
- Main Places
  - SERE Wind Farm
- Sere Boundary
- Lot 1862 Olifants River .. Settlement
- SERE PV Project Components
- Alternative 1 Assessment Boundary
- Alternative 1 Interconnection
  - Cable
- Alternative 1 Site Access Road
  - Alternative 2 Assessment Boundary
- Alternative 2 Interconnection Cable
- Alternative 2 Site Access Road Alternative 2 Construction Access Road
- Scale 1:250000











## Site Photographs – PROPOSED SERE SOLAR PHOTOVOLTAIC PLANT PHASE 1A AND ASSOCIATED INFRASTRUCTURE, WESTERN CAPE Compass Direction North



**Compass Direction North East** 





**Compass Direction South East**