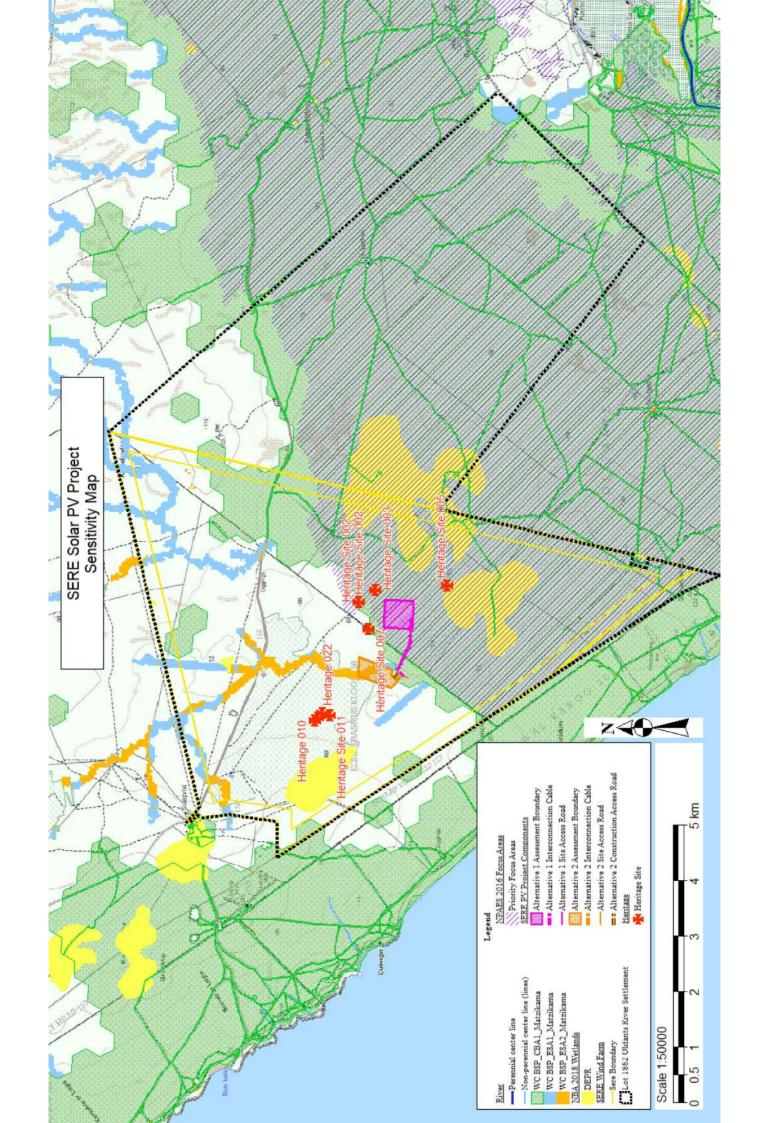

## Legend

-ocality Map

- secondary
- Local Municipalties
- Main Places
  - SERE Wind Farm
- Sere Boundary
- Lot 1862 Olifants River .. Settlement
- SERE PV Project Components
- Alternative 1 Assessment Boundary
- Alternative 1 Interconnection
  - Cable
- Alternative 1 Site Access Road
  - Alternative 2 Assessment Boundary
- Alternative 2 Interconnection Cable
- Alternative 2 Site Access Road Alternative 2 Construction Access Road
- Scale 1:250000