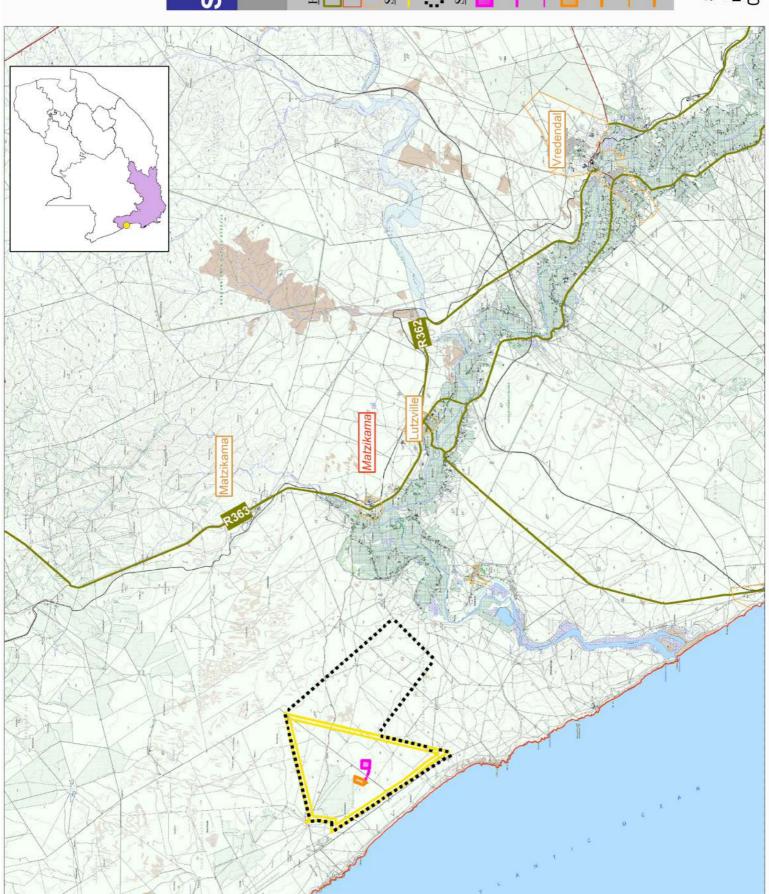

## Legend

-ocality Map

- secondary
- Local Municipalties
- Main Places
  - SERE Wind Farm
- Sere Boundary
- Lot 1862 Olifants River .. Settlement
- SERE PV Project Components
- Alternative 1 Assessment Boundary
- Alternative 1 Interconnection
  - Cable
- Alternative 1 Site Access Road
  - Alternative 2 Assessment Boundary
- Alternative 2 Interconnection Cable
- Alternative 2 Site Access Road Alternative 2 Construction Access Road
- Scale 1:250000