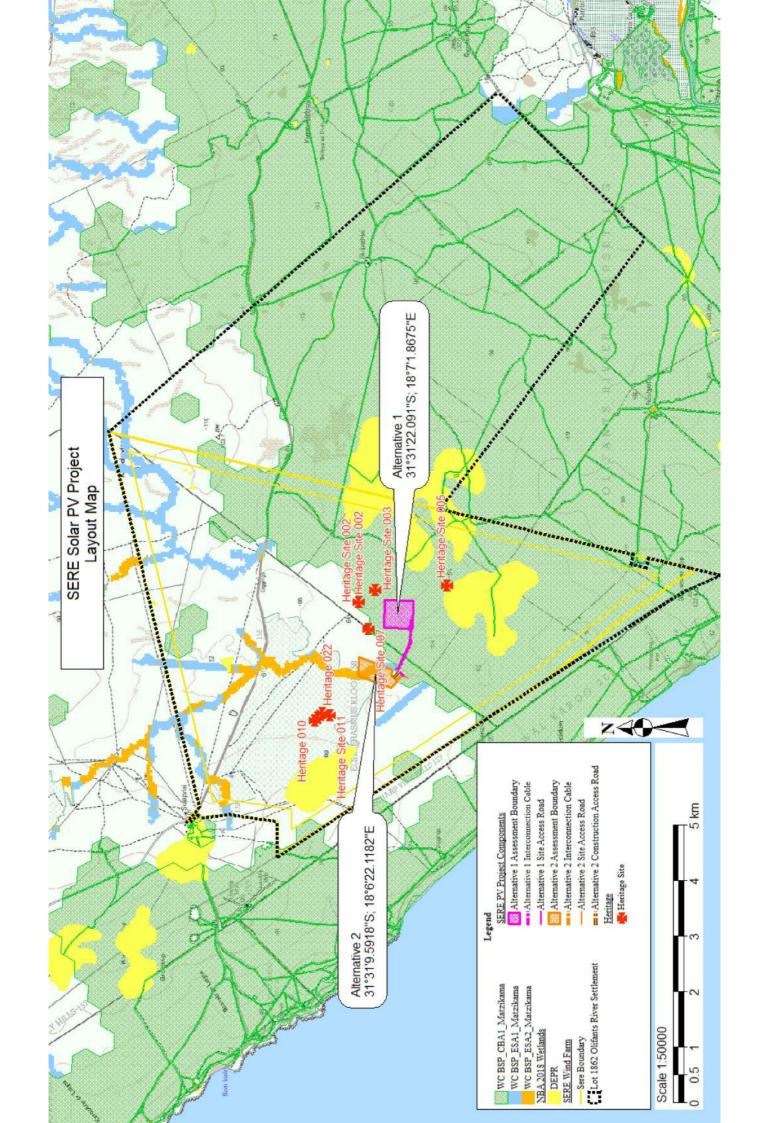

## Proped SERE Solar PV Project

## Legend

-ocality Map

- secondary
- Local Municipalties
- Main Places
  - SERE Wind Farm
- Sere Boundary
- Lot 1862 Olifants River .. Settlement
- SERE PV Project Components
- Alternative 1 Assessment Boundary
- Alternative 1 Interconnection
  - Cable
- Alternative 1 Site Access Road
  - Alternative 2 Assessment Boundary
- Alternative 2 Interconnection Cable
- Alternative 2 Site Access Road Alternative 2 Construction Access Road
- Scale 1:250000