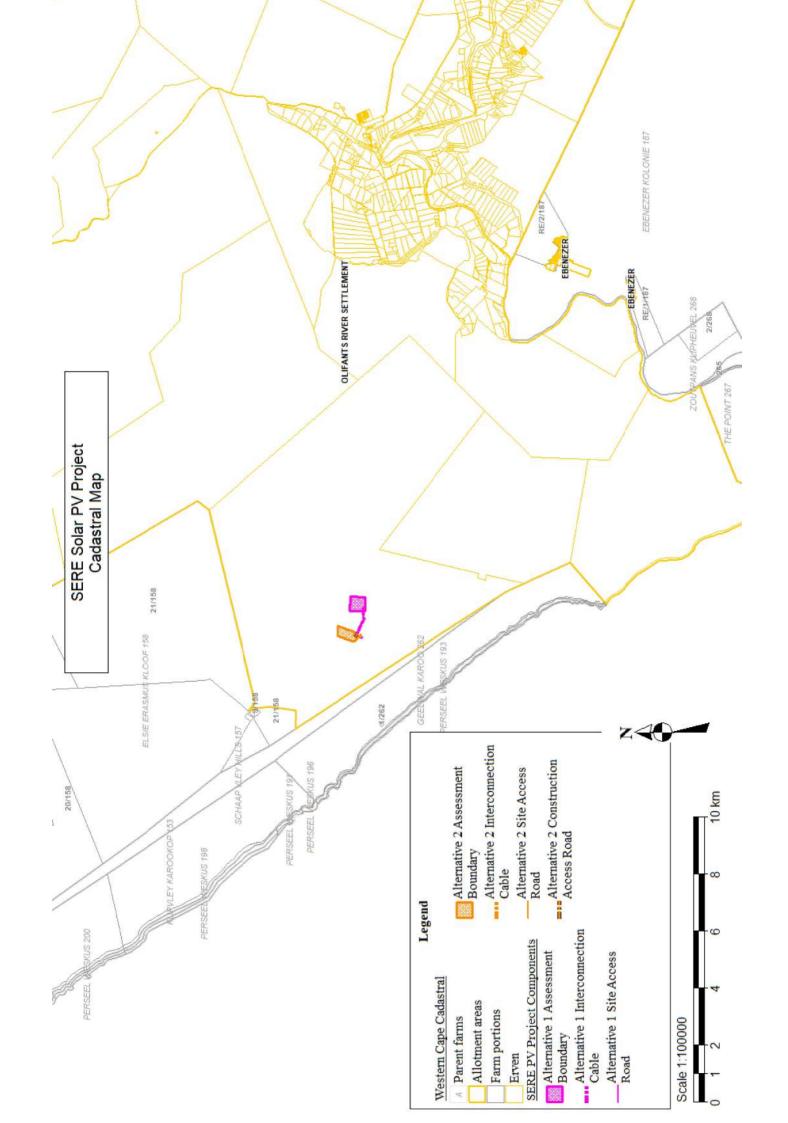

## APPENDIX A MAPS AND PHOTOS





## Proped SERE Solar PV Project

## Legend

-ocality Map

- secondary
- Local Municipalties
- Main Places
  - SERE Wind Farm
- Sere Boundary
- Lot 1862 Olifants River .. Settlement
- SERE PV Project Components
- Alternative 1 Assessment Boundary
- Alternative 1 Interconnection
  - Cable
- Alternative 1 Site Access Road
  - Alternative 2 Assessment Boundary
- Alternative 2 Interconnection Cable
- Alternative 2 Site Access Road Alternative 2 Construction Access Road
- Scale 1:250000











## Site Photographs – PROPOSED SERE SOLAR PHOTOVOLTAIC PLANT PHASE 1A AND ASSOCIATED INFRASTRUCTURE, WESTERN CAPE Compass Direction North



**Compass Direction North East** 





**Compass Direction South East**