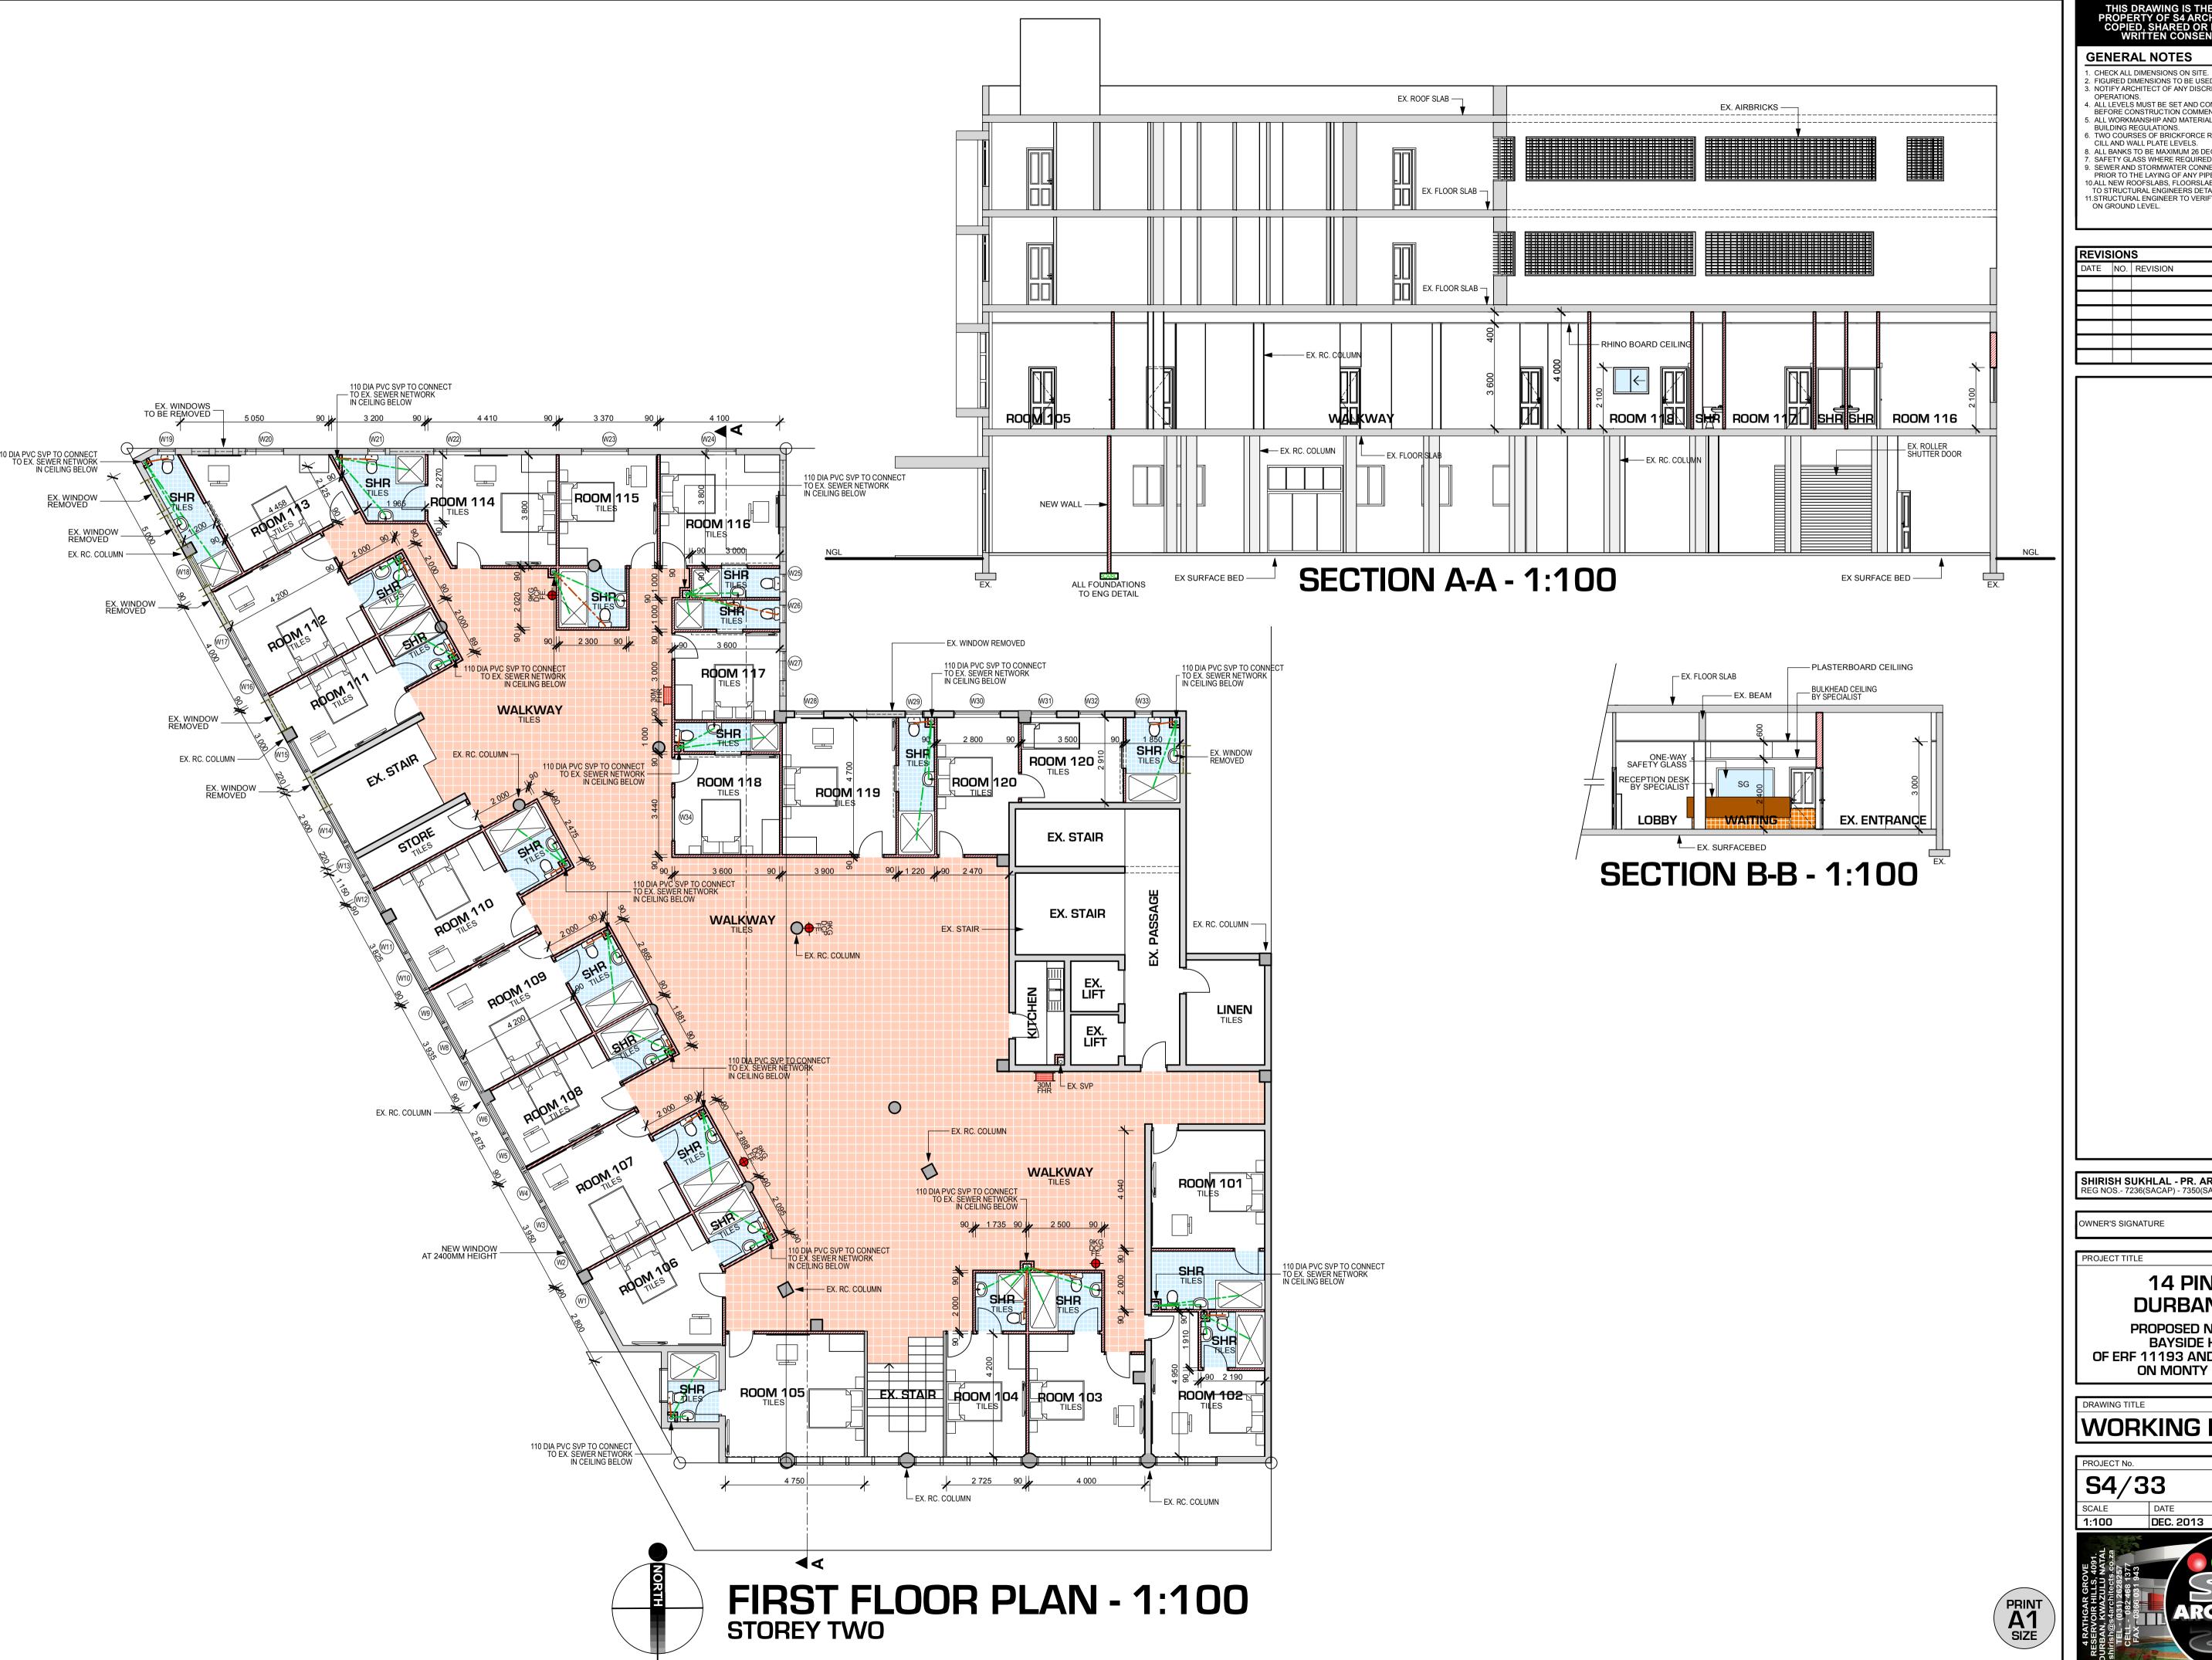

## **GENERAL NOTES**

- 2. FIGURED DIMENSIONS TO BE USED IN PREFERENCE TO SCALED DIMENSIONS.
  3. NOTIFY ARCHITECT OF ANY DISCREPANCIES BEFORE COMMENCING BUILDING.
- NOTIFY ARCHITECT OF ANY DISCREPANCIES BEFORE COMMENCING BUILDING OPERATIONS.
   ALL LEVELS MUST BE SET AND CONFIRMED WITH THE ARCHITECT ON SITE BEFORE CONSTRUCTION COMMENCES.
   ALL WORKMANSHIP AND MATERIALS TO COMPLY WITH THE NATIONAL BUILDING REGULATIONS.
   TWO COURSES OF BRICKFORCE REINFORCED BRICKWORK AT BOTH WINDOW CILL AND WALL PLATE LEVELS.
   ALL BANKS TO BE MAXIMUM 26 DEGREES.
   SAFETY GLASS WHERE REQUIRED TO NBR.
   SEWER AND STORMWATER CONNECTION POINTS TO BE CONFIRMED ON SITE
- 7. SAFETY GLASS WHERE REQUIRED TO NBR.
  9. SEWER AND STORMWATER CONNECTION POINTS TO BE CONFIRMED ON SITE PRIOR TO THE LAYING OF ANY PIPEWORK.
  10.ALL NEW ROOFSLABS, FLOORSLABS, COLUMNS, BEAMS AND RETAINING WALLS TO STRUCTURAL ENGINEERS DETAILS AND SPECIFICATION.
  11.STRUCTURAL ENGINEER TO VERIFY STORMWATER DISPOSAL ON ROOF AND ON GROUND LEVEL.

SHIRISH SUKHLAL - PR. ARCHITECT. REG NOS.- 7236(SACAP) - 7350(SAIA) - 470(KZNIA

OWNER'S SIGNATURE

## 14 PINE STREET **DURBAN (PTY) LTD**

PROPOSED NEW ROOMS FOR BAYSIDE HOTEL GROUP OF ERF 11193 AND ERF 11194, DURBAN ON MONTY NAICKER ROAD

## WORKING DRAWINGS

| <b>S4/3</b> scale                                                                       | <b>33</b> | 02/04             |                                                               |  |  |
|-----------------------------------------------------------------------------------------|-----------|-------------------|---------------------------------------------------------------|--|--|
|                                                                                         | DATE      |                   | 02/04                                                         |  |  |
| 4 4 9 9                                                                                 | DATE      | DESIGNED/DRAWN    |                                                               |  |  |
| 1:100                                                                                   | DEC. 2013 | S. SUKHLAL / U. M | IADURAY                                                       |  |  |
| CGROVE<br>ILLS, 4091.<br>SULLU NATAL<br>nitects.co.za<br>2628257<br>468 1377<br>031 943 |           |                   | EXT. 3, LEI<br>JOHANN<br>admin@s4ar<br>TEL - (01<br>CELL - 08 |  |  |