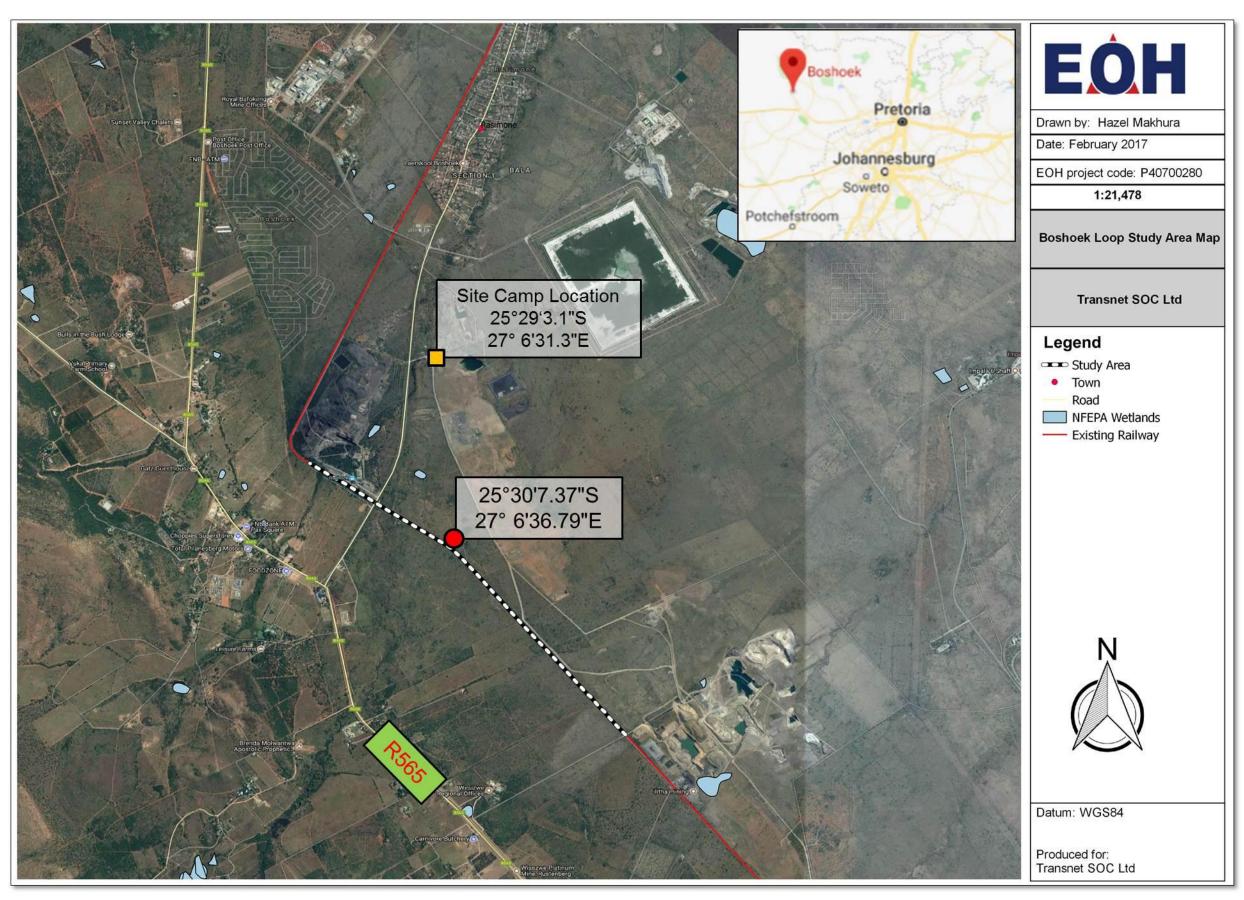

## Project Location

The activity falls within the jurisdiction of the Rustenburg Local Municipality, situated within the Bojanala Platinum District Municipality, North West Province. The project site can be accessed via the N4 from Pretoria to Rustenburg and then via the R565 from Rustenburg to Boshoek (Figure 1.2).

<u>Site Camp</u> - A construction site camp will be required during the construction phase of the proposed development. It will be located within an already-disturbed area near to the proposed development site, within the property currently utilized by the Glencore chrome smelter, immediately off Main Road towards the north of the Glencore Smelter. The site contains no vegetation, having been used as a turning zone for mining trucks.

### a) Site alternatives

Non-linear Activities:

| Alternative 1 (preferred alternative)  |                 |                 |  |  |
|----------------------------------------|-----------------|-----------------|--|--|
| Description Lat (DDMMSS) Long (DDMMSS) |                 |                 |  |  |
| Site camp location.                    | 25° 29' 03.1" S | 27° 06' 31.3" E |  |  |

Linear Activities:

| Alternative: |                                         | Latitude (S):   | Longitude (E):  |
|--------------|-----------------------------------------|-----------------|-----------------|
| Alte         | ernative 1 (preferred)                  |                 |                 |
| ٠            | Starting point of the activity          | 25° 29' 39.2" S | 27° 05' 51.0" E |
| ٠            | Middle/Additional point of the activity | 25° 30' 07.4" S | 27° 06' 36.8" E |
| •            | End point of the activity               | 25° 30' 52.4" S | 27° 07' 18.0" E |