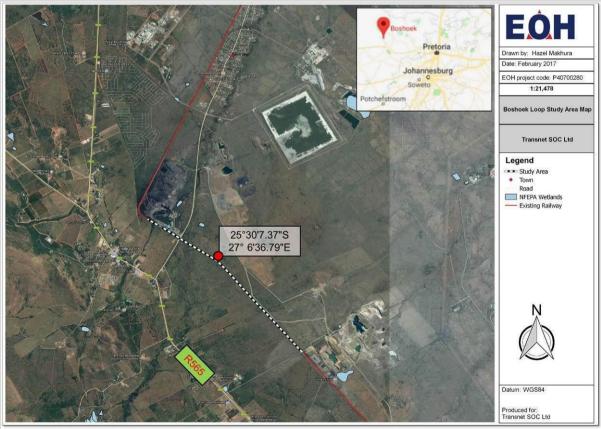

## Project Location

The activity falls within the jurisdiction of the Rustenburg Local Municipality, situated within the Bojanala Platinum District Municipality, North West Province. The project site can be accessed via the N4 from Pretoria to Rustenburg and then via the R565 from Rustenburg to Boshoek (Figure 1.2).

Linear Activities:

| Alternative: |                                         | Latitude (S):   | Longitude (E):  |
|--------------|-----------------------------------------|-----------------|-----------------|
| Alte         | ernative 1 (preferred)                  |                 |                 |
| ٠            | Starting point of the activity          | 25° 29' 39.2" S | 27° 05' 51.0" E |
| ٠            | Middle/Additional point of the activity | 25° 30' 07.4" S | 27° 06' 36.8" E |
| •            | End point of the activity               | 25° 30' 52.4" S | 27° 07' 18.0" E |