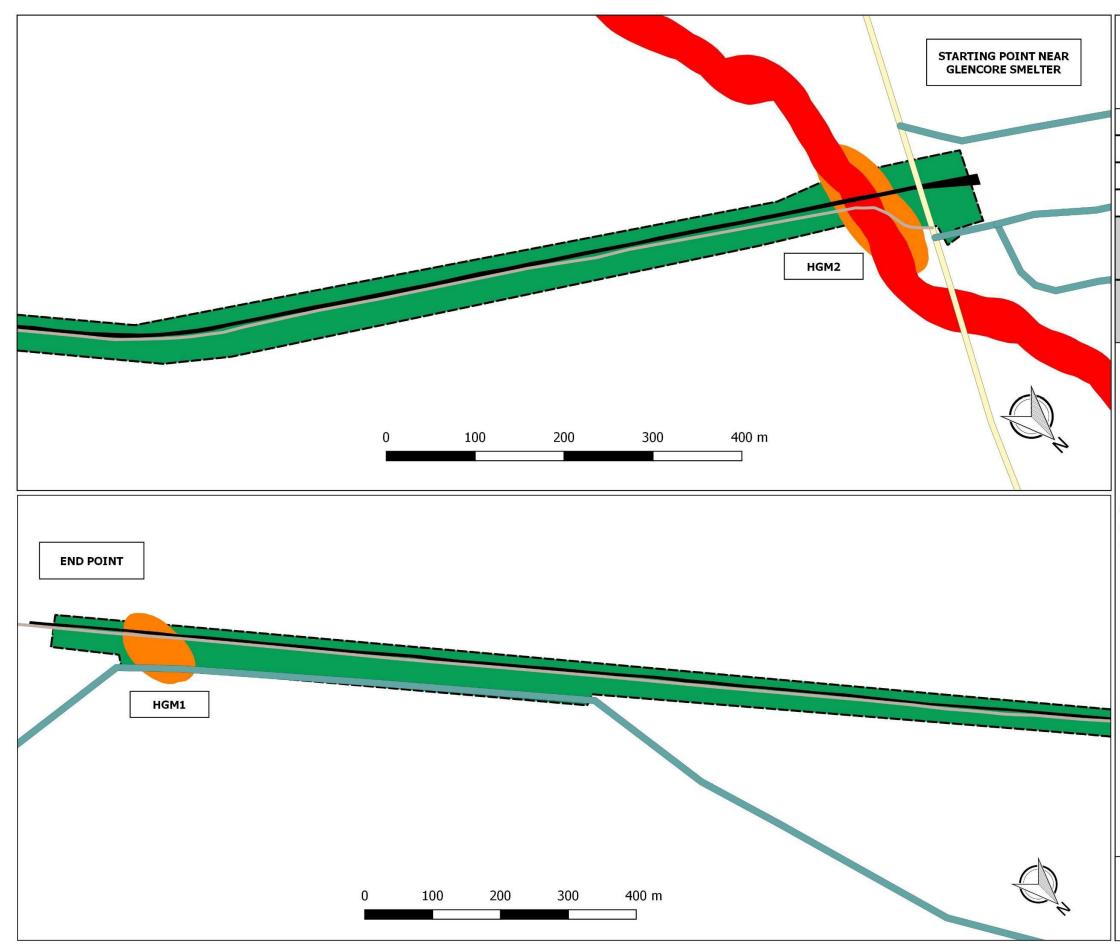

## 5. SURFACE WATER

The proposed railway loop will be constructed within the 500m buffer of a wetland identified in terms of the National Freshwater Ecosystem Priority Areas (NFEPA) project. Two (2) additional wetlands were identified within the project area. An Aquatic and Wetland Assessment has been completed for the proposed project (please refer to Appendix D).

# d) Description of the vegetation type and/or aquatic ecosystem present on site, including any important biodiversity features/information identified on site

According to the South African National Biodiversity Institute Map (Mucina and Rutherford; 2012) the proposed new Boshoek Loop is located in the Savanna biome. This biome is defined by a herbaceous layer dominated by grass species and a discontinuous to sometimes very open tree layer. The proposed new Boshoek Loop only occurs on a single savanna vegetation type namely Zeerust Thornveld. Zeerust Thornveld is a deciduous, open to dense short thorny woodland dominated by Acacia species with an herbaceous layer consisting of mainly grasses (Figure 2.8). SANBI considers this vegetation type as Least Threatened although only 4% is statutory conserved (target is 19%). Some 16% has already been transformed by cultivation and to a lesser extent by urban built-up. The proposed railway loop will be constructed within the 500m buffer of a wetland identified in terms of the National Freshwater Ecosystem Priority Areas (NFEPA) project. Two (2) additional wetlands were identified within the project area (Figure 2.9). An Aquatic and Wetland Assessment has been completed for the proposed project (please refer to Appendix D).