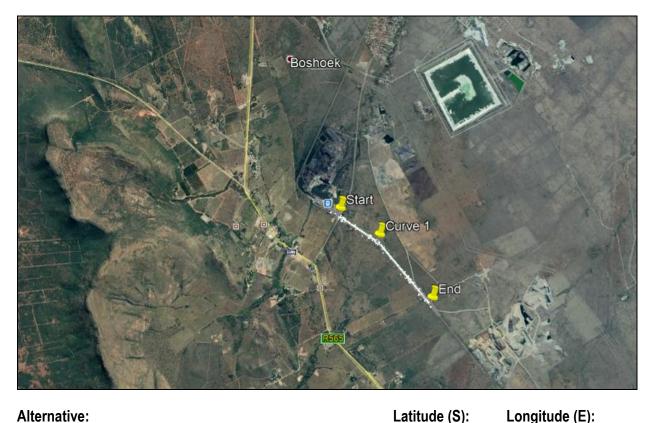

Linear Activities:

| Alternative: |                                         | Latitude (S):   | Longitude (E):  |
|--------------|-----------------------------------------|-----------------|-----------------|
| Alte         | ernative 1 (preferred)                  |                 |                 |
| ٠            | Starting point of the activity          | 25° 29' 39.2" S | 27° 05' 51.0" E |
| ٠            | Middle/Additional point of the activity | 25° 30' 07.4" S | 27° 06' 36.8" E |
| •            | End point of the activity               | 25° 30' 52.4" S | 27° 07' 18.0" E |