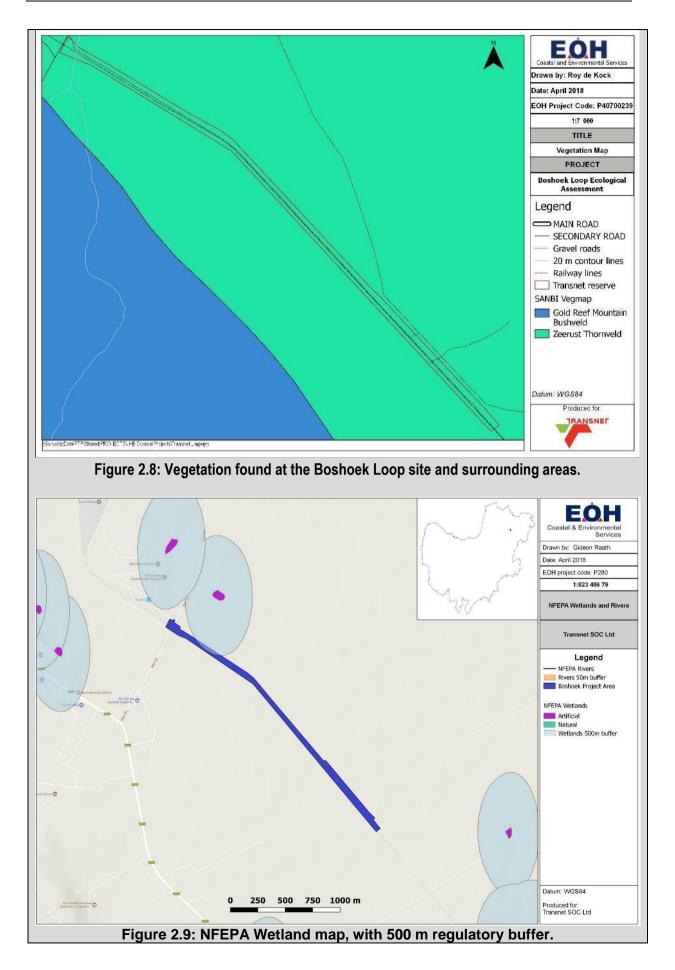

# d) Description of the vegetation type and/or aquatic ecosystem present on site, including any important biodiversity features/information identified on site

According to the South African National Biodiversity Institute Map (Mucina and Rutherford; 2012) the proposed new Boshoek Loop is located in the Savanna biome. This biome is defined by a herbaceous layer dominated by grass species and a discontinuous to sometimes very open tree layer. The proposed new Boshoek Loop only occurs on a single savanna vegetation type namely Zeerust Thornveld. Zeerust Thornveld is a deciduous, open to dense short thorny woodland dominated by Acacia species with an herbaceous layer consisting of mainly grasses (Figure 2.8). SANBI considers this vegetation type as Least Threatened although only 4% is statutory conserved (target is 19%). Some 16% has already been transformed by cultivation and to a lesser extent by urban built-up. The proposed railway loop will be constructed within the 500m buffer of a wetland identified in terms of the National Freshwater Ecosystem Priority Areas (NFEPA) project. Two (2) additional wetlands were identified within the project area (Figure 2.9). An Aquatic and Wetland Assessment has been completed for the proposed project (please refer to Appendix D).