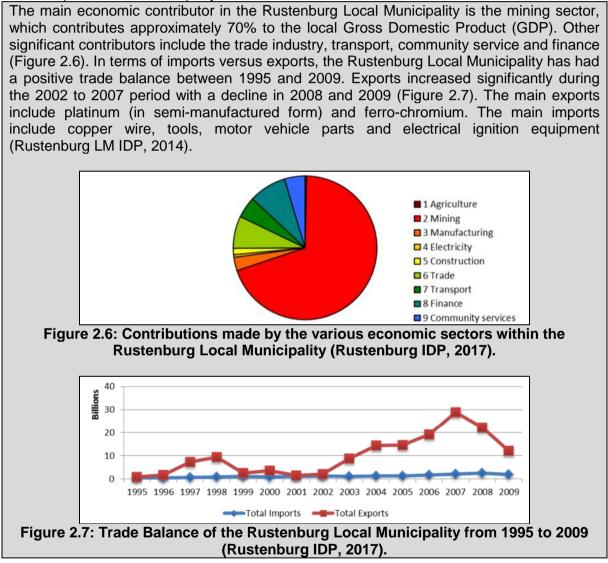

opportunities during the construction phase which will contribute to the IDPs' job-creation objectives.

The construction of the new loop will be undertaken within the Transnet railway servitude, however Transnet will acquire land (in the form of a lease agreement) for the purpose of a stockpiling and site camp establishment area. Included in this servitude are a single-track rail and a 3.5m wide gravel road immediately adjacent to the rail. The remaining area is covered by natural vegetation. According to the 2006 North West Provincial Spatial Development Framework (SDF), the surrounding land is classified as 'Mining', (Figure 1.6). The 2013-2014 South African National Land-Cover Dataset defines the land use of the surrounding areas as 'Woodland/Open bush', 'Cultivation' and 'Mine', while the 2009 South African National Landcover database incorrectly classifies a section of the adjacent areas as 'cultivation' (Figure 1.7).

Figure 1.7: Land use of the Boshoek Loop and surrounding areas.

The proposed development will not contravene any Environmental Management Framework (EMF) conditions adopted by the DEA and will not be in contravention of any other plans, frameworks or guidelines as set out by the local government. The proposed development is in line with the key focus areas of the IDP and the SDF and meets the land use requirements of the area in terms of providing a transportation infrastructure service within the Rustenburg Local Municipality. In addition to this, the proposed development is in line with Strategic Infrastructure Project (SIP) Number 4 – 'Unlocking the economic opportunities in North West Province.' The ability for South Africa to increase its exports is largely dependent of the production capacity of coal together with availability of the necessary transport infrastructure. This project will therefore indirectly contribute increasing South Africa's export potential.

surrounding land is classified as 'Mining', (Figure 1.6). The 2013-2014 South African National Land-Cover Dataset defines the land use of the surrounding areas as 'Woodland/Open bush', 'Cultivation' and 'Mine', while the 2009 South African National Landcover database incorrectly classifies a section of the adjacent areas as 'cultivation' (Figure 1.7).