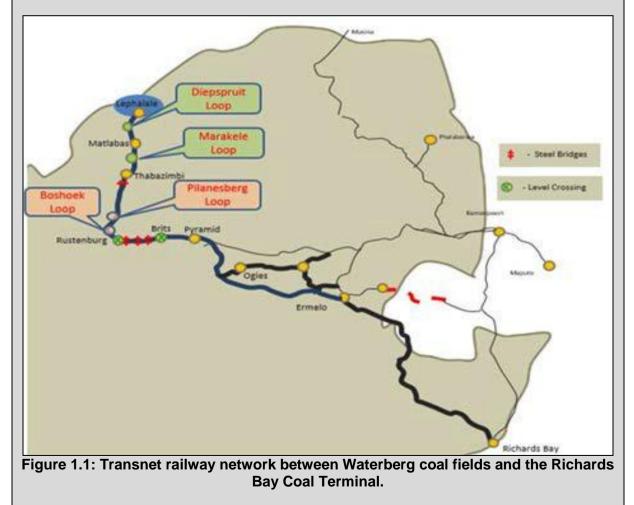

# Project Background

Transnet has commissioned the Waterberg rail corridor expansion programme following several requests from industry to increase the long-term rail network capacity from the Waterberg coal fields (Limpopo Province) to the Richards Bay Coal Terminal (Kwa-Zulu Natal Province) and the Port of Maputo (Mozambique). This entails the upgrade of the existing railway system including Lephalale to Thabazimbi, Rustenburg and Pyramid South which then joins the line extending to Ermelo and Richards Bay (Figure 1.1).

The Waterberg railway line is a key corridor for the transportation coal as well as various other export commodities, including chrome, ferrochrome, cement, lime, granite, iron ore,

containers and general freight. It also serves several inland domestic markets and is thus currently fully utilized with an increase in demand expected over the next ten to twenty years. Transnet determined that 200-wagon trains need to be able to operate along the Waterberg line in order for the demand to be met. This was concluded through several feasibility studies which included a series of train capacity simulations resulting in the requirement of a five-stage upgrade to the line.

The 240km section of the Waterberg line between Thabazimbi and Pyramid South has been identified as a major bottleneck as it currently does not allow for the passing of 100-wagon trains, let alone 200-wagon trains. Stage 3 of the proposed Waterberg line upgrade includes the implementation of two railway loops (passing lanes) to be constructed at the following locations along this section of the line:

- Boshoek (between Km 132.82 and 135.78)
- Pilanesberg (between Km 159.55 and 160.95)