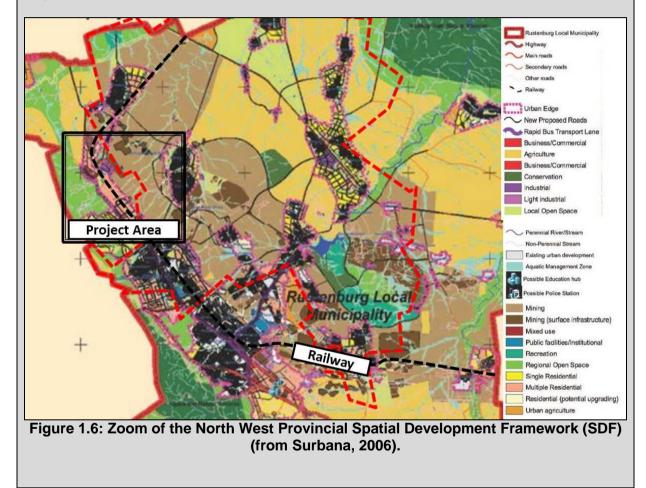

opportunities during the construction phase which will contribute to the IDPs' job-creation objectives.

The construction of the new loop will be undertaken within the Transnet railway servitude, however Transnet will acquire land (in the form of a lease agreement) for the purpose of a stockpiling and site camp establishment area. Included in this servitude are a single-track rail and a 3.5m wide gravel road immediately adjacent to the rail. The remaining area is covered by natural vegetation. According to the 2006 North West Provincial Spatial Development Framework (SDF), the surrounding land is classified as 'Mining', (Figure 1.6). The 2013-2014 South African National Land-Cover Dataset defines the land use of the surrounding areas as 'Woodland/Open bush', 'Cultivation' and 'Mine', while the 2009 South African National Landcover database incorrectly classifies a section of the adjacent areas as 'cultivation' (Figure 1.7).