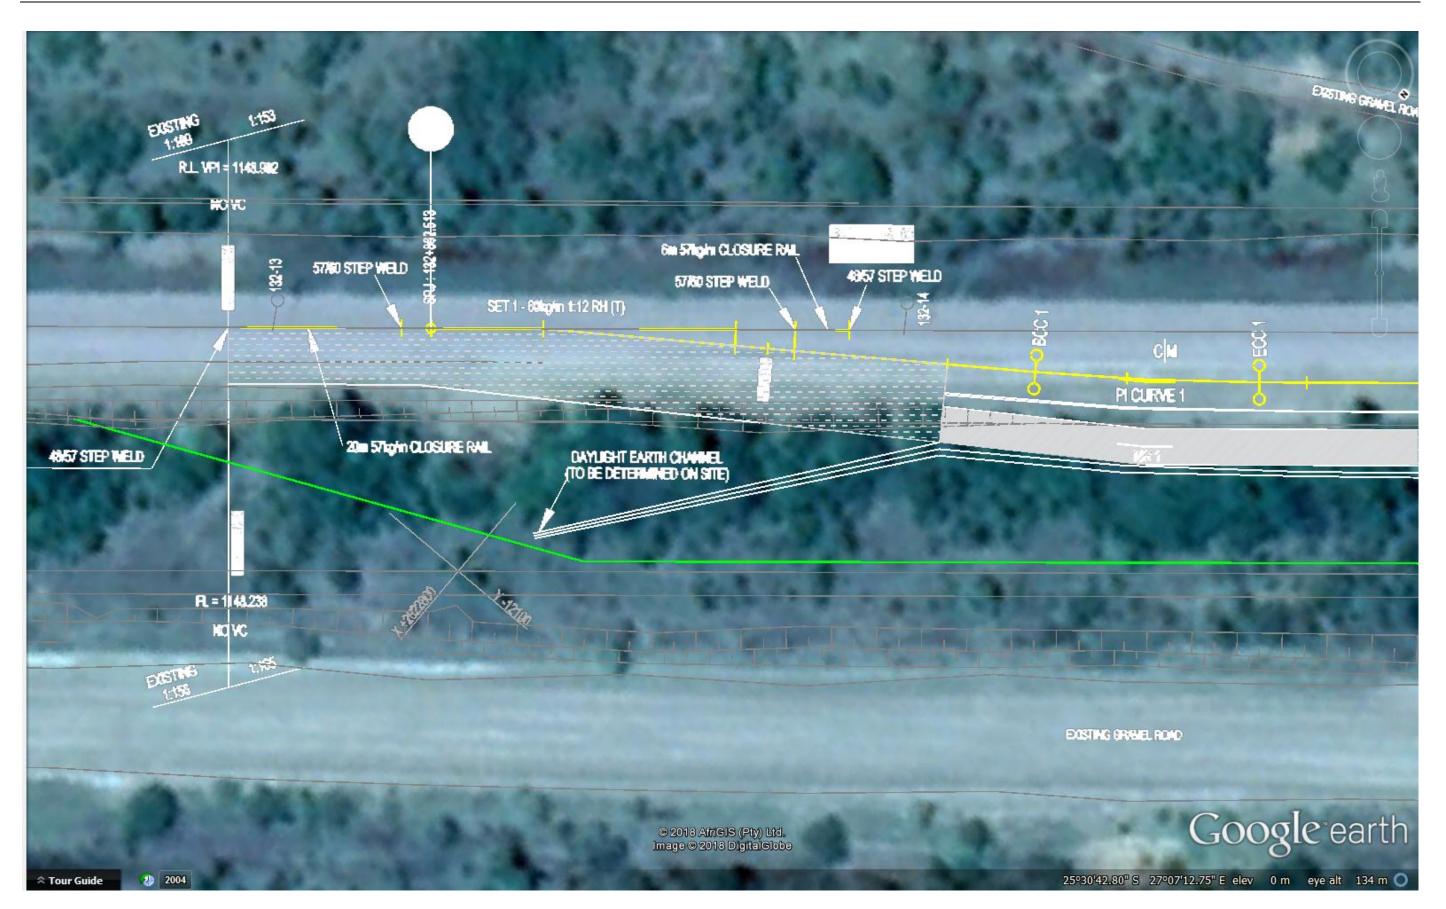

|                 |  |  |  |
| Compiled by<br>N.Kruger                                                                                                                     | Version 1       |  |  |  |
| Datum<br>WGS 84                                                                                                                             | Projection      |  |  |  |
| N                                                                                                                                           |                 |  |  |  |



## BASIC ASSESSMENT REPORT

#### SITE PHOTOS





Proposed laydown area for the proposed Boshoek Railway Loop (facing East).



Proposed laydown area for the proposed Boshoek Railway Loop (facing West).



#### **DESIGN/LAYOUT DRAWING**









## PROOF OF ADVERTISEMENTS

#### Site Notice:



Site notice placed at the the entrance to the Boshoek Smelter.



Site notice placed near the existing railway line.

#### Newspaper Advertisement – Published on 23 May 2018:



TRANSNET SOC LTD PROPOSES THE EXPANSION OF RAILWAY LINES BY CONSTRUCTING A NEW LOOP AT THE BOSHOEK LINE, IN THE RUSTENBURG LOCAL MUNICIPALITY, AND AT THE HEYSTERKRAND LINE, IN THE MOSES KOTANE LOCAL MUNICIPALITY, NORTH-WEST PROVINCE.

#### ENVIRONMENTAL IMPACT ASSESSMENT: INCEPTION NOTICE AND PUBLIC REVIEW NOTICE OF THE DRAFT BASIC ASSESSMENT REPORTS AND ENVIRONMENTAL MANAGEMENT PROGRAMMES.

Notice is issued in terms of Regulation 41 of the Environmental Impact Assessment (EIA) Regulations, published in Government Notice No.326 in Government Gazette No 40772 of