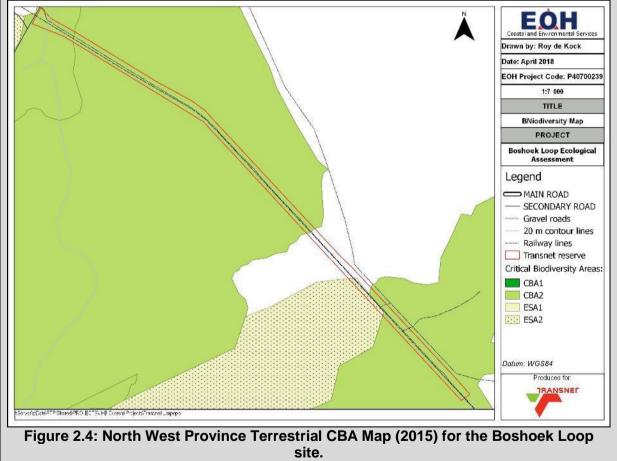

The proposed site (including any alternative sites) fall within the following:

| Critical Biodiversity Area (as per provincial conservation plan)             | YES ✓ |      |
|------------------------------------------------------------------------------|-------|------|
| Core area of a protected area?                                               |       | NO ✓ |
| Buffer area of a protected area?                                             |       | NO ✓ |
| Planned expansion area of an existing protected area?                        |       | NO ✓ |
| Existing offset area associated with a previous Environmental Authorisation? |       | NO ✓ |
| Buffer area of the SKA?                                                      |       | NO ✓ |

Please refer to Figure 2.4 and Figure 2.5 which show the critical biodiversity areas and protected areas relative to the proposed development area.

| Systematic Biodiversity Planning Category   | If CBA or ESA, indicate the reason(s) for its selection in biodiversity plan                                                                                                                                                                                                                                                                                                                                                                                                                                                                                                                           |
|---------------------------------------------|--------------------------------------------------------------------------------------------------------------------------------------------------------------------------------------------------------------------------------------------------------------------------------------------------------------------------------------------------------------------------------------------------------------------------------------------------------------------------------------------------------------------------------------------------------------------------------------------------------|
| Critical<br>Biodiversity<br>Area (CBA)<br>✓ | <ul> <li><u>CBA 2</u>:</li> <li>Ecosystems and species fully or largely intact and undisturbed;</li> <li>Areas with intermediate irreplaceability or some flexibility in terms of meeting biodiversity targets. There are options for loss of some components of biodiversity in these landscapes without compromising the ability to achieve biodiversity targets, although loss of these sites would require alternative sites to be added to the portfolio of CBAs;</li> <li>These are biodiversity features that are approaching but have not passed their limits of acceptable change.</li> </ul> |