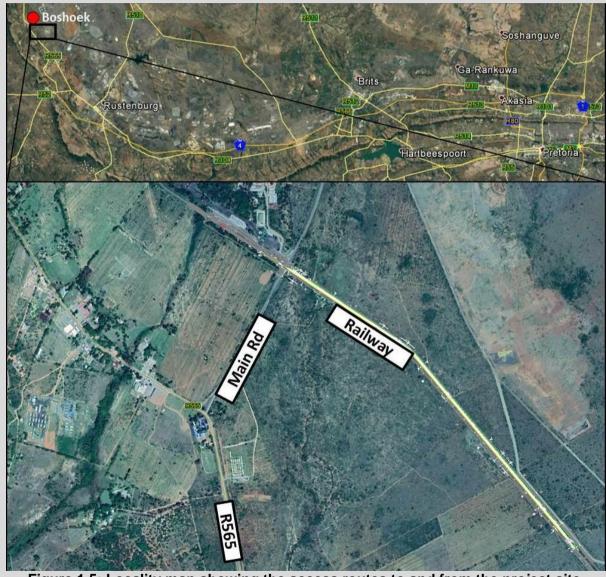

## 4. SITE ACCESS

Boshoek is located approximately 140km west of Pretoria along the National Route 4 (N4) and R565 regional road. The site will be accessed via 'Main Road', which is a tarred road intersecting the R565 at a point located south of Boshoek, and then via several existing untarred railway servitudes roads. As such, the development will not require any additional access roads to be constructed other than the new servitude which will be constructed north of the proposed new loop (Figure 1.5).

Figure 1.5: Locality map showing the access routes to and from the project site.