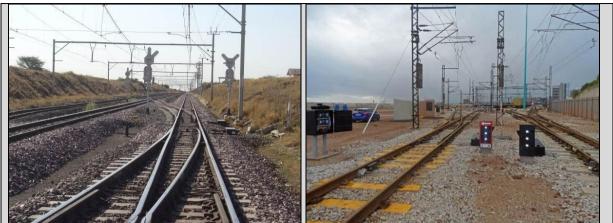

4. Bridge

The river bridge will be constructed at approximately Km 135.130. The size and shape of the bridge will be similar to the existing one on the main line.

Figure 1.4: An example of a railway perway (left) and typical railway signalling (right).