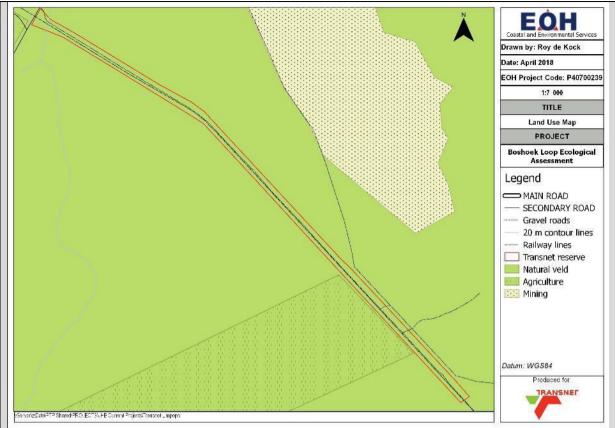

opportunities during the construction phase which will contribute to the IDPs' job-creation objectives.

The construction of the new loop will be undertaken within the Transnet railway servitude, however Transnet will acquire land (in the form of a lease agreement) for the purpose of a stockpiling and site camp establishment area. Included in this servitude are a single-track rail and a 3.5m wide gravel road immediately adjacent to the rail. The remaining area is covered by natural vegetation. According to the 2006 North West Provincial Spatial Development Framework (SDF), the surrounding land is classified as 'Mining', (Figure 1.6). The 2013-2014 South African National Land-Cover Dataset defines the land use of the surrounding areas as 'Woodland/Open bush', 'Cultivation' and 'Mine', while the 2009 South African National Landcover database incorrectly classifies a section of the adjacent areas as 'cultivation' (Figure 1.7).

Figure 1.7: Land use of the Boshoek Loop and surrounding areas.

The proposed development will not contravene any Environmental Management Framework (EMF) conditions adopted by the DEA and will not be in contravention of any other plans, frameworks or guidelines as set out by the local government. The proposed development is in line with the key focus areas of the IDP and the SDF and meets the land use requirements of the area in terms of providing a transportation infrastructure service within the Rustenburg Local Municipality. In addition to this, the proposed development is in line with Strategic Infrastructure Project (SIP) Number 4 – 'Unlocking the economic opportunities in North West Province.' The ability for South Africa to increase its exports is largely dependent of the production capacity of coal together with availability of the necessary transport infrastructure. This project will therefore indirectly contribute increasing South Africa's export potential.

surrounding land is classified as 'Mining', (Figure 1.6). The 2013-2014 South African National Land-Cover Dataset defines the land use of the surrounding areas as 'Woodland/Open bush', 'Cultivation' and 'Mine', while the 2009 South African National Landcover database incorrectly classifies a section of the adjacent areas as 'cultivation' (Figure 1.7).