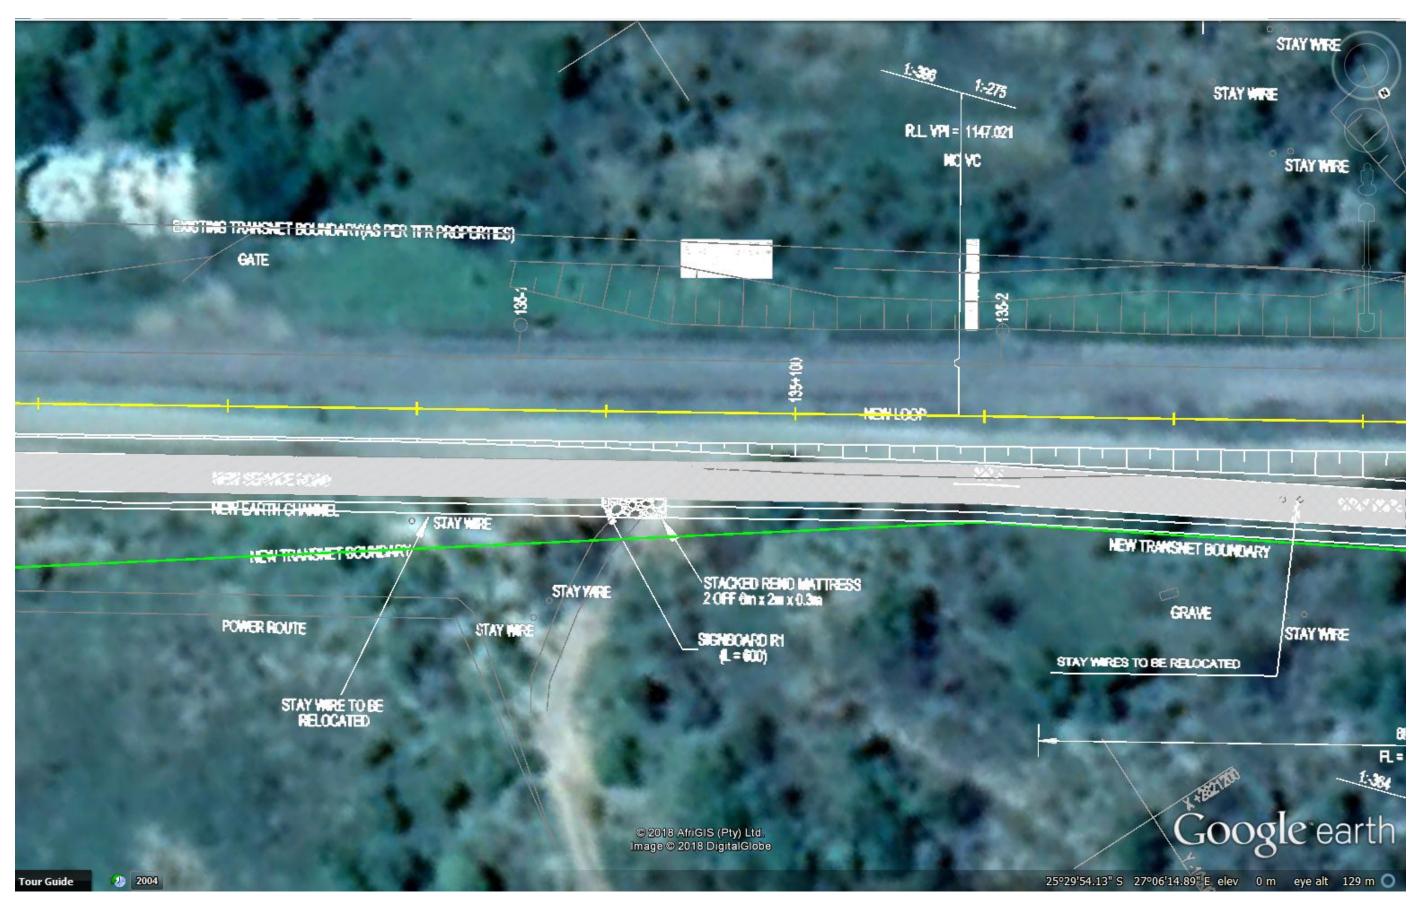

|                 |  |  |  |
| Compiled by<br>N.Kruger                                                                                                                     | Version 1       |  |  |  |
| Datum<br>WGS 84                                                                                                                             | Projection      |  |  |  |
| N                                                                                                                                           |                 |  |  |  |



## BASIC ASSESSMENT REPORT

#### SITE PHOTOS





Proposed laydown area for the proposed Boshoek Railway Loop (facing East).



Proposed laydown area for the proposed Boshoek Railway Loop (facing West).



#### **DESIGN/LAYOUT DRAWING**









## PROOF OF ADVERTISEMENTS

#### Site Notice:



Site notice placed at the the entrance to the Boshoek Smelter.



Site notice placed near the existing railway line.

#### Newspaper Advertisement – Published on 23 May 2018:



TRANSNET SOC LTD PROPOSES THE EXPANSION OF RAILWAY LINES BY CONSTRUCTING A NEW LOOP AT THE BOSHOEK LINE, IN THE RUSTENBURG LOCAL MUNICIPALITY, AND AT THE HEYSTERKRAND LINE, IN THE MOSES KOTANE LOCAL MUNICIPALITY, NORTH-WEST PROVINCE.

#### ENVIRONMENTAL IMPACT ASSESSMENT: INCEPTION NOTICE AND PUBLIC REVIEW NOTICE OF THE DRAFT BASIC ASSESSMENT REPORTS AND ENVIRONMENTAL MANAGEMENT PROGRAMMES.

Notice is issued in terms of Regulation 41 of the Environmental Impact Assessment (EIA) Regulations, published in Government Notice No.326 in Government Gazette No 40772