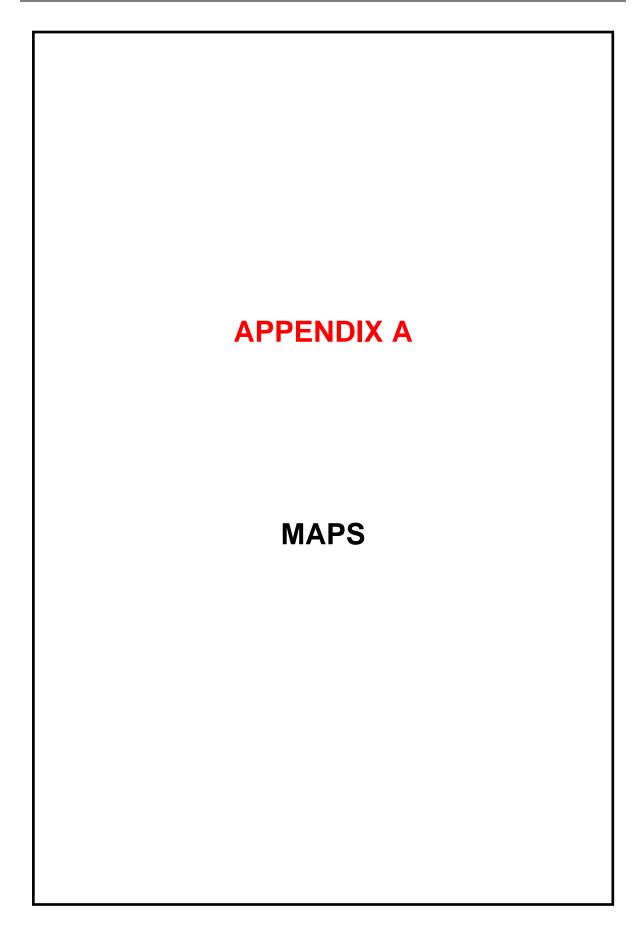

NO

 $\checkmark$ 

Does the activity require a water use authorisation (general authorisation or water use license) from the Department of Water Affairs?

YES ✓

The proposed railway loop will be constructed within the 500m buffer of a wetland identified in terms of the National Freshwater Ecosystem Priority Areas (NFEPA) project. Two (2) additional wetlands were identified within the project area. An Aquatic and Wetland Assessment has been completed for the proposed project (please refer to Appendix D).

Figure 2.3: Regional soils of the Boshoek Loop and surrounding areas.

The proposed railway loop will be constructed within the 500m buffer of a wetland identified in terms of the National Freshwater Ecosystem Priority Areas (NFEPA) project. Two (2) additional wetlands were identified within the project area. An Aquatic and Wetland Assessment has been completed for the proposed project (please refer to Appendix D).

## 5. SURFACE WATER

The proposed railway loop will be constructed within the 500m buffer of a wetland identified in terms of the National Freshwater Ecosystem Priority Areas (NFEPA) project. Two (2) additional wetlands were identified within the project area. An Aquatic and Wetland Assessment has been completed for the proposed project (please refer to Appendix D).

# d) Description of the vegetation type and/or aquatic ecosystem present on site, including any important biodiversity features/information identified on site

According to the South African National Biodiversity Institute Map (Mucina and Rutherford; 2012) the proposed new Boshoek Loop is located in the Savanna biome. This biome is defined by a herbaceous layer dominated by grass species and a discontinuous to sometimes very open tree layer. The proposed new Boshoek Loop only occurs on a single savanna vegetation type namely Zeerust Thornveld. Zeerust Thornveld is a deciduous, open to dense short thorny woodland dominated by Acacia species with an herbaceous layer consisting of mainly grasses (Figure 2.8). SANBI considers this vegetation type as Least Threatened although only 4% is statutory conserved (target is 19%). Some 16% has already been transformed by cultivation and to a lesser extent by urban built-up. The proposed railway loop will be constructed within the 500m buffer of a wetland identified in terms of the National Freshwater Ecosystem Priority Areas (NFEPA) project. Two (2) additional wetlands were identified within the project area (Figure 2.9). An Aquatic and Wetland Assessment has been completed for the proposed project (please refer to Appendix D).