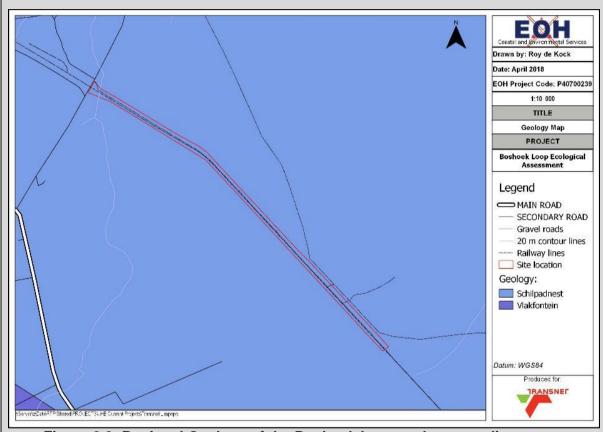

# 3. GROUNDWATER, SOIL AND GEOLOGICAL STABILITY OF THE SITE

The proposed new Boshoek Loop falls within the Western Limb of the Rustenburg Layered Suite (RLS) of rocks that forms part of the Bushveld Complex (Figure 2.2). The mafic rocks of the Bushveld Complex constitute the most voluminous preserved mafic layered intrusion in the world underlying an area of 65 000 km2. Surface rocks consist of the Schilpadsnest Subsuite that constitutes the Critical Zone of the RLS in the Western Limb. The Critical Zone contains huge deposits of chromite and platinum and are locally mined in the area. Soils are mostly deep, red-yellow to black in colour, apedal and drains freely while have a high base status with some vertic or melanic clay (Figure 2.3). Erosion is considered very low to low.