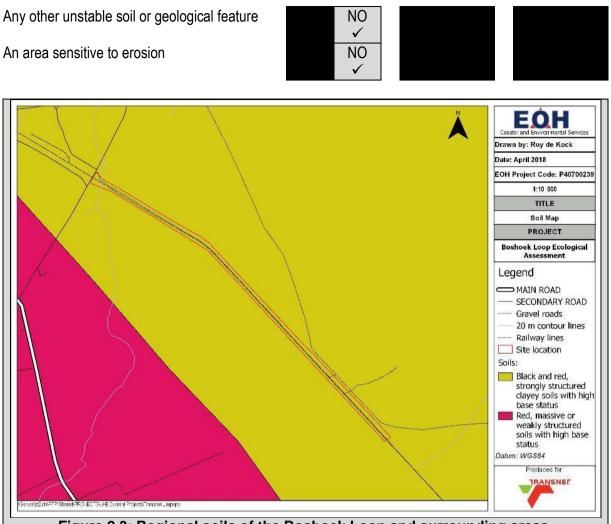

# 3. GROUNDWATER, SOIL AND GEOLOGICAL STABILITY OF THE SITE

The proposed new Boshoek Loop falls within the Western Limb of the Rustenburg Layered Suite (RLS) of rocks that forms part of the Bushveld Complex (Figure 2.2). The mafic rocks of the Bushveld Complex constitute the most voluminous preserved mafic layered intrusion in the world underlying an area of 65 000 km2. Surface rocks consist of the Schilpadsnest Subsuite that constitutes the Critical Zone of the RLS in the Western Limb. The Critical Zone contains huge deposits of chromite and platinum and are locally mined in the area. Soils are mostly deep, red-yellow to black in colour, apedal and drains freely while have a high base status with some vertic or melanic clay (Figure 2.3). Erosion is considered very low to low.

Figure 2.3: Regional soils of the Boshoek Loop and surrounding areas.

The proposed railway loop will be constructed within the 500m buffer of a wetland identified in terms of the National Freshwater Ecosystem Priority Areas (NFEPA) project. Two (2) additional wetlands were identified within the project area. An Aquatic and Wetland Assessment has been completed for the proposed project (please refer to Appendix D).