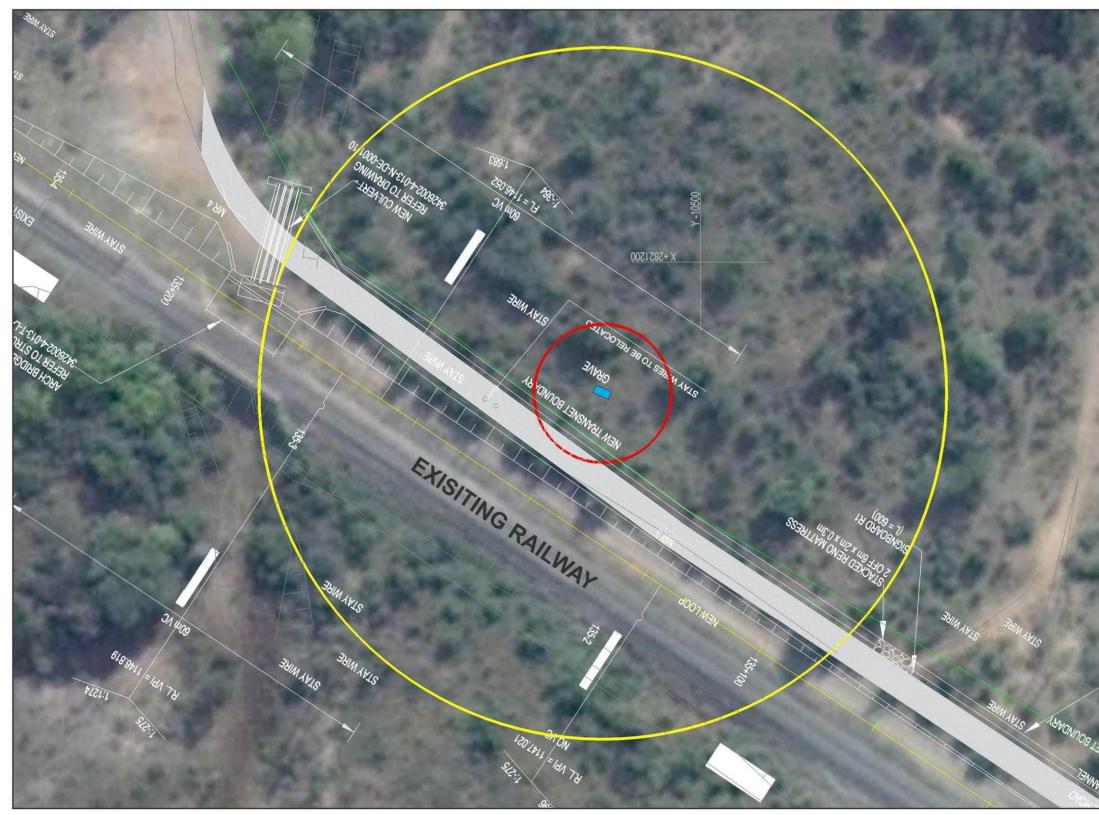

The railway bridge, five (5) box culverts and a burial site, which date back to the Late Historical Period, have been identified as significant elements in terms of the National Heritage Resources Act. Please refer to Archaeological Impact Assessment included in Appendix D.

Brief explanation of the findings of the specialist:

A number of sites of heritage value were documented in the proposed Transnet Boshoek Railway Loop Project footprint but impact on these sites can be mitigated. In the opinion of the author of the Archaeological Impact Assessment Report, the proposed project should proceed from a culture resources management perspective, subject to the careful implementation of required mitigation measures and, provided that no previously undetected heritage remains are encountered during construction and development. Please refer to Archaeological Impact Assessment included in Appendix D.