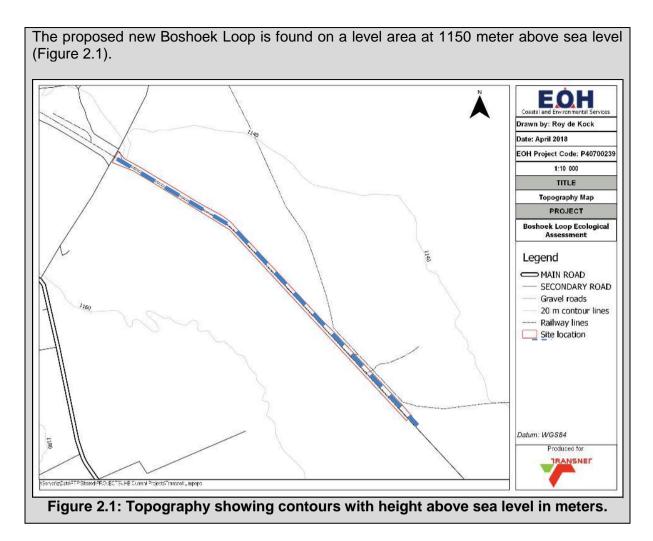

# 3. GROUNDWATER, SOIL AND GEOLOGICAL STABILITY OF THE SITE

The proposed new Boshoek Loop falls within the Western Limb of the Rustenburg Layered Suite (RLS) of rocks that forms part of the Bushveld Complex (Figure 2.2). The mafic rocks of the Bushveld Complex constitute the most voluminous preserved mafic layered intrusion in the world underlying an area of 65 000 km2. Surface rocks consist of the Schilpadsnest Subsuite that constitutes the Critical Zone of the RLS in the Western Limb. The Critical Zone contains huge deposits of chromite and platinum and are locally mined in the area. Soils are mostly deep, red-yellow to black in colour, apedal and drains freely while have a high base status with some vertic or melanic clay (Figure 2.3). Erosion is considered very low to low.