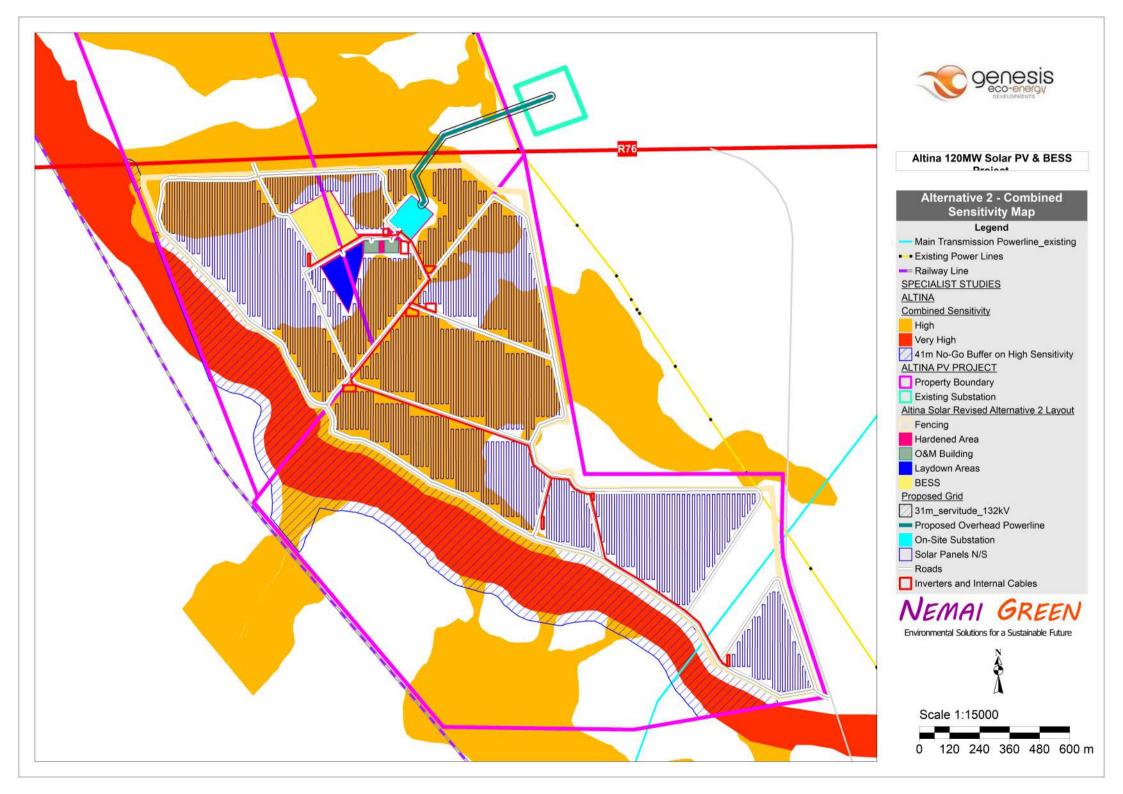

### Preferred Alternative Layout Map Legend Railway Line Main Transmission Powerline\_existing ■ Existing Power Lines ALTINA PV PROJECT Property Boundary Existing Substation Altina Solar Revised Alternative 2 Layout Fencing Hardened Area O&M Building Laydown Areas BESS Proposed Grid 31m\_servitude\_132kV Proposed Overhead Powerline On-Site Substation Solar Panels N/S Inverters and Internal Cables

# NEMAI GREEN

Environmental Solutions for a Sustainable Future

Scale 1:15000

120 240 360 480 600 m

Altina 120MW Solar PV & BESS

Drainat