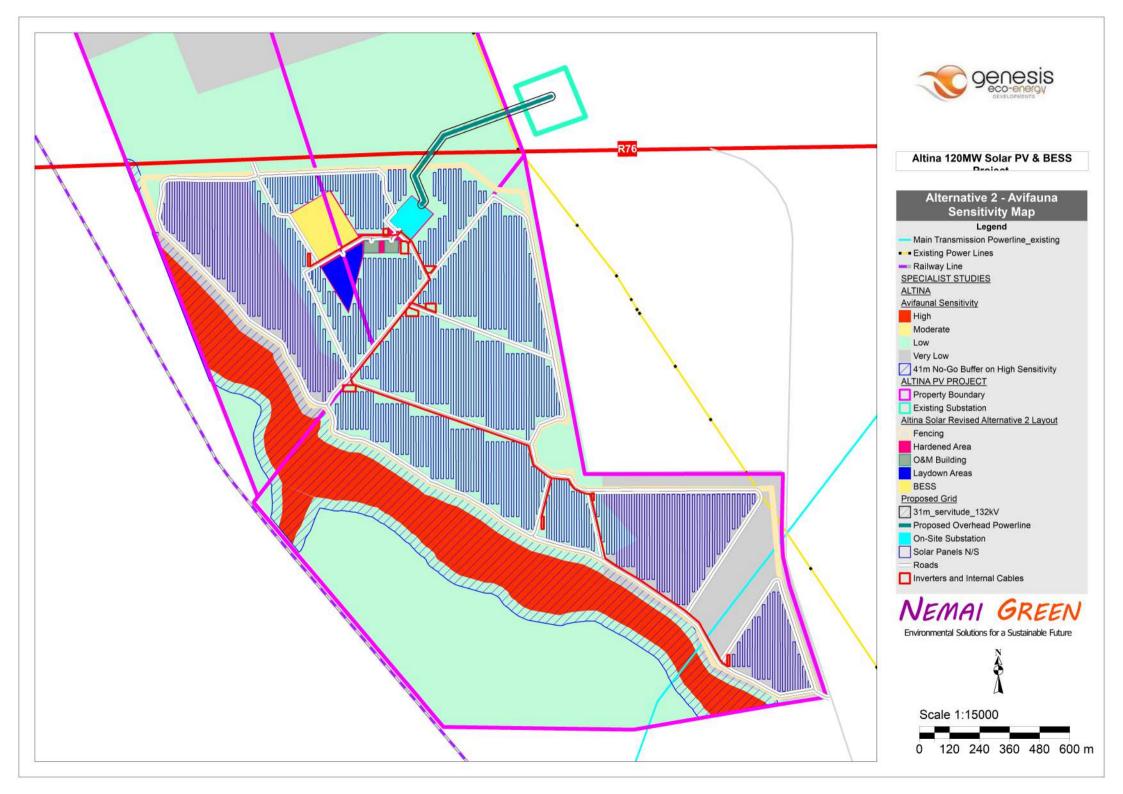

lar PV & BESS Decises

### Preferred Alternative Layout Map Legend Railway Line Main Transmission Powerline\_existing ■ Existing Power Lines ALTINA PV PROJECT Property Boundary Existing Substation Altina Solar Revised Alternative 2 Layout Fencing Hardened Area O&M Building Laydown Areas BESS Proposed Grid 31m\_servitude\_132kV Proposed Overhead Powerline On-Site Substation Solar Panels N/S Inverters and Internal Cables

# NEMAI GREEN

Environmental Solutions for a Sustainable Future



Scale 1:15000

120 240 360 480 600 m









Altina 120MW Solar PV & BESS

Drainat

#### Alternative 1 Wetland Sensitivity



# NEMAI GREEN

Environmental Solutions for a Sustainable Future



Scale 1:15000

0 120 240 360 480 600 m















### Sensitivity Map

### NEMAI GREEN

120 240 360 480 600 m