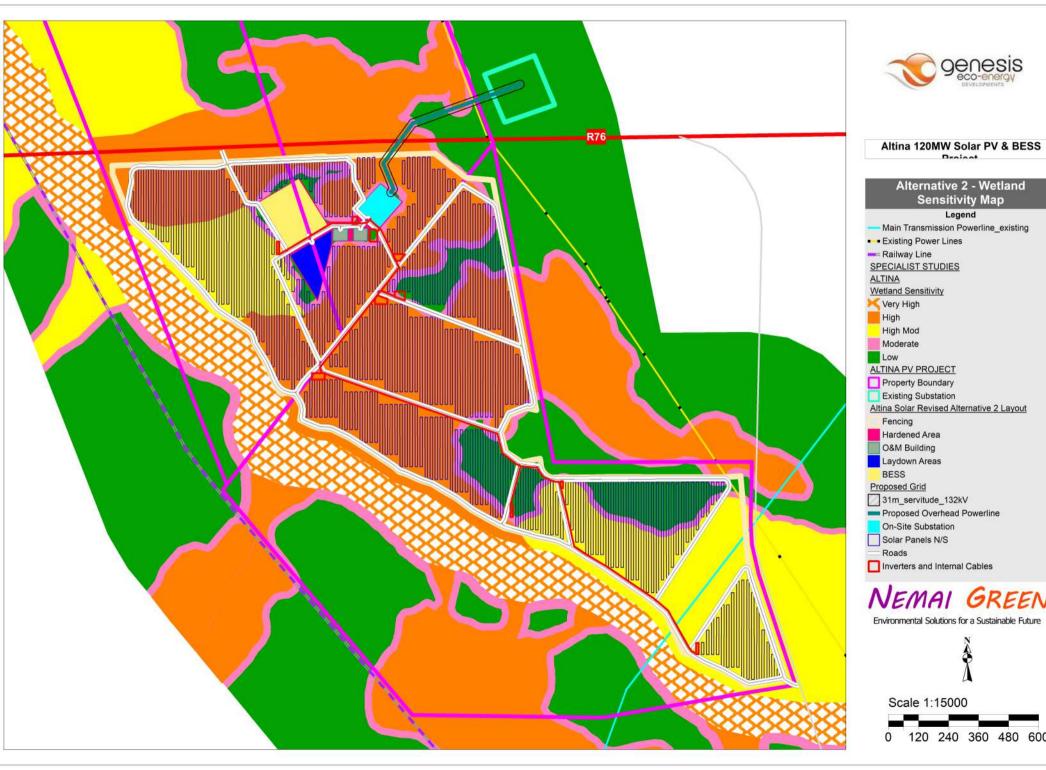

Scale 1:30000

0 0.2 0.4 0.6 0.8 1 km







#### Altina 120MW Solar PV & BESS Decises

### Preferred Alternative Layout Map Legend Railway Line Main Transmission Powerline\_existing ■ Existing Power Lines ALTINA PV PROJECT Property Boundary Existing Substation Altina Solar Revised Alternative 2 Layout Fencing Hardened Area O&M Building Laydown Areas BESS Proposed Grid 31m\_servitude\_132kV Proposed Overhead Powerline On-Site Substation Solar Panels N/S Inverters and Internal Cables

# NEMAI GREEN

Environmental Solutions for a Sustainable Future



Scale 1:15000

120 240 360 480 600 m









Altina 120MW Solar PV & BESS

Drainat

#### Alternative 1 Wetland Sensitivity



# NEMAI GREEN

Environmental Solutions for a Sustainable Future



Scale 1:15000

0 120 240 360 480 600 m















### Sensitivity Map

### NEMAI GREEN

120 240 360 480 600 m