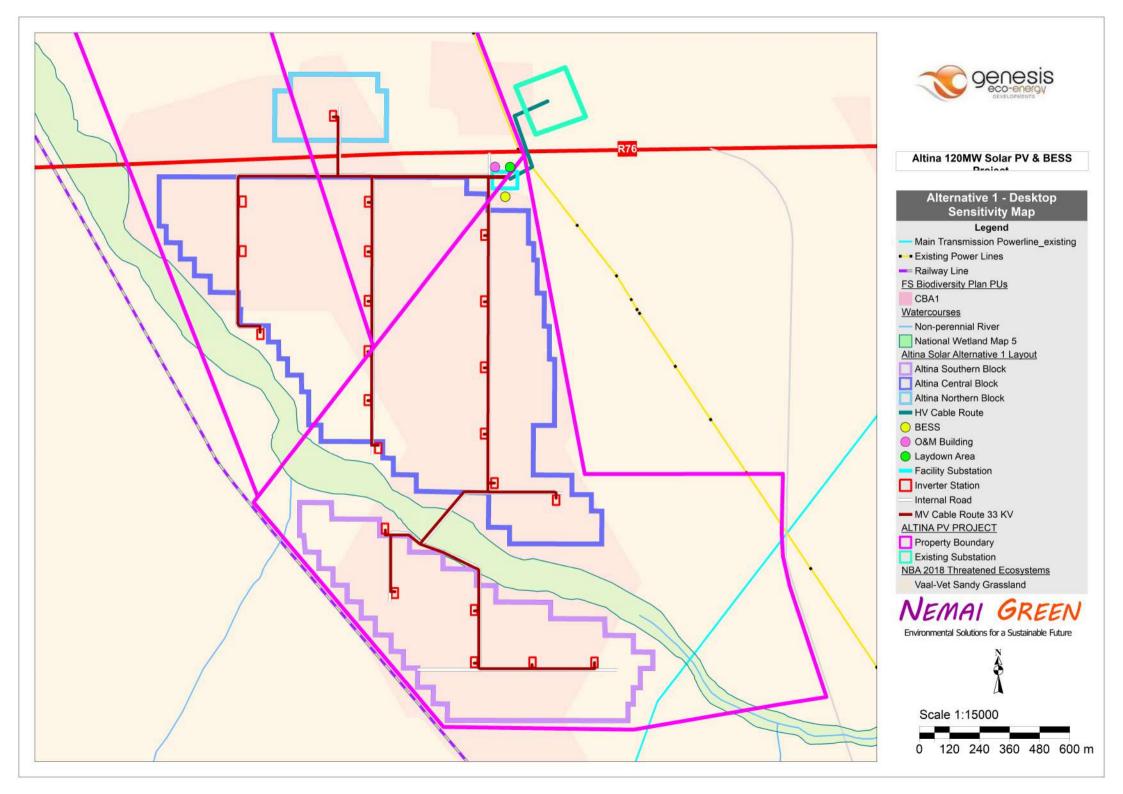

Scale 1:30000

0 0.2 0.4 0.6 0.8 1 km







#### Altina 120MW Solar PV & BESS Decises

### Preferred Alternative Layout Map Legend Railway Line Main Transmission Powerline\_existing ■ Existing Power Lines ALTINA PV PROJECT Property Boundary Existing Substation Altina Solar Revised Alternative 2 Layout Fencing Hardened Area O&M Building Laydown Areas BESS Proposed Grid 31m\_servitude\_132kV Proposed Overhead Powerline On-Site Substation Solar Panels N/S Inverters and Internal Cables

# NEMAI GREEN

Environmental Solutions for a Sustainable Future



Scale 1:15000

120 240 360 480 600 m









Altina 120MW Solar PV & BESS

Drainat

#### Alternative 1 Wetland Sensitivity



# NEMAI GREEN

Environmental Solutions for a Sustainable Future



Scale 1:15000

0 120 240 360 480 600 m















### Sensitivity Map

### NEMAI GREEN

120 240 360 480 600 m