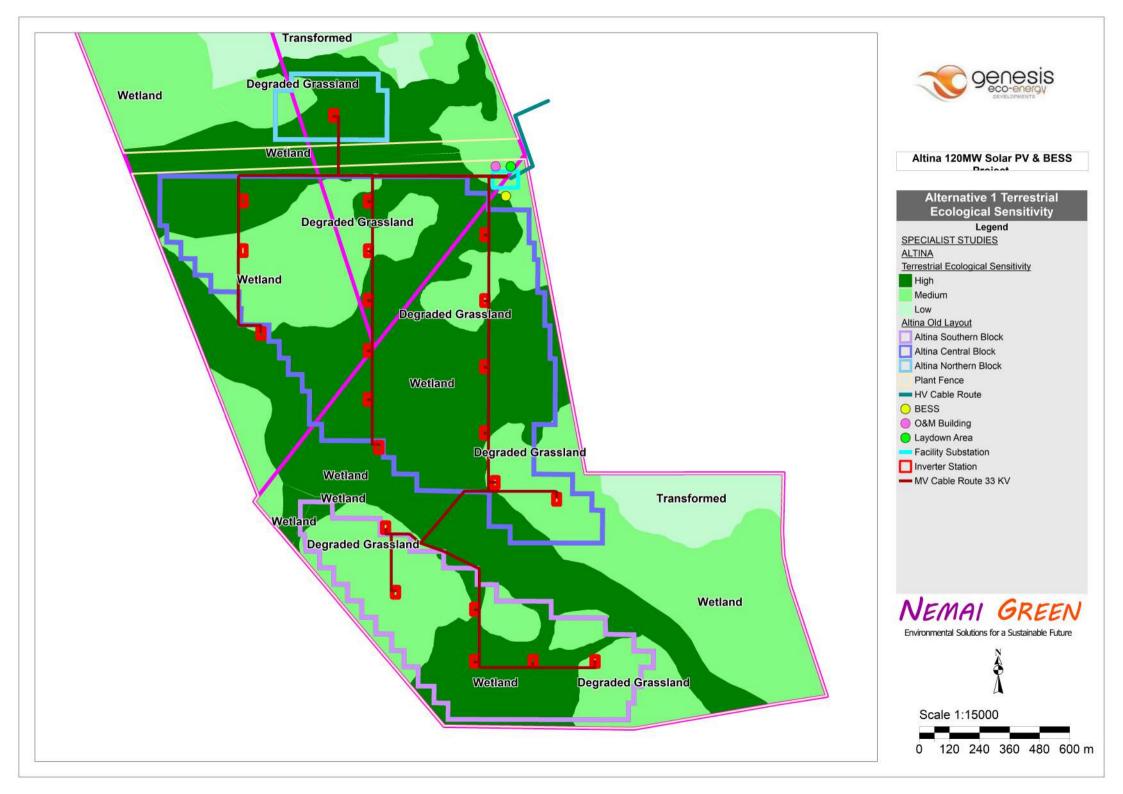

### Alternative Layout 1 Map

#### Legend

Watercourses

- Perennial River

Non-perennial River

Dam

National Wetland Map 5

Altina Alternative 1 Layout

Layout Features

# NEMAI GREEN

Environmental Solutions for a Sustainable Future

Scale 1:30000

0 0.2 0.4 0.6 0.8 1 km