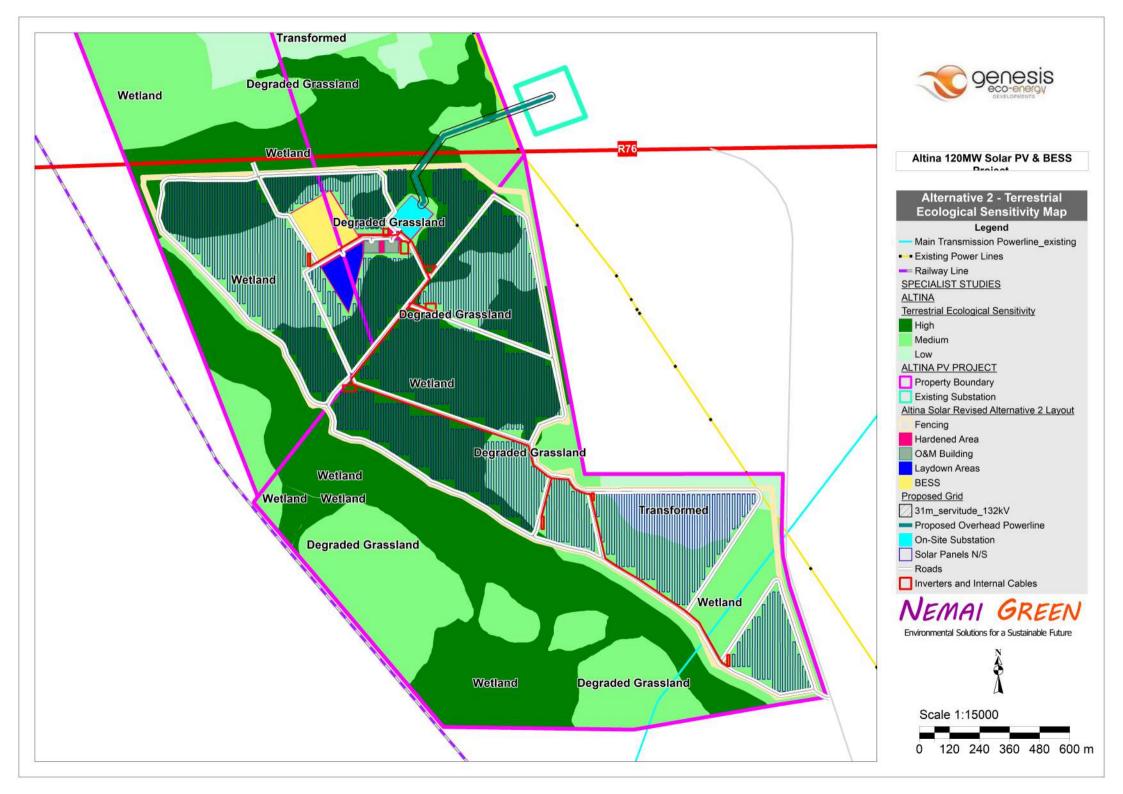

Scale 1:30000

0 0.2 0.4 0.6 0.8 1 km







#### Altina 120MW Solar PV & BESS Decises

### Preferred Alternative Layout Map Legend Railway Line Main Transmission Powerline\_existing ■ Existing Power Lines ALTINA PV PROJECT Property Boundary Existing Substation Altina Solar Revised Alternative 2 Layout Fencing Hardened Area O&M Building Laydown Areas BESS Proposed Grid 31m\_servitude\_132kV Proposed Overhead Powerline On-Site Substation Solar Panels N/S Inverters and Internal Cables

# NEMAI GREEN

Environmental Solutions for a Sustainable Future



Scale 1:15000

120 240 360 480 600 m









Altina 120MW Solar PV & BESS

Drainat

#### Alternative 1 Wetland Sensitivity



# NEMAI GREEN

Environmental Solutions for a Sustainable Future



Scale 1:15000

0 120 240 360 480 600 m















### Sensitivity Map

### NEMAI GREEN

120 240 360 480 600 m