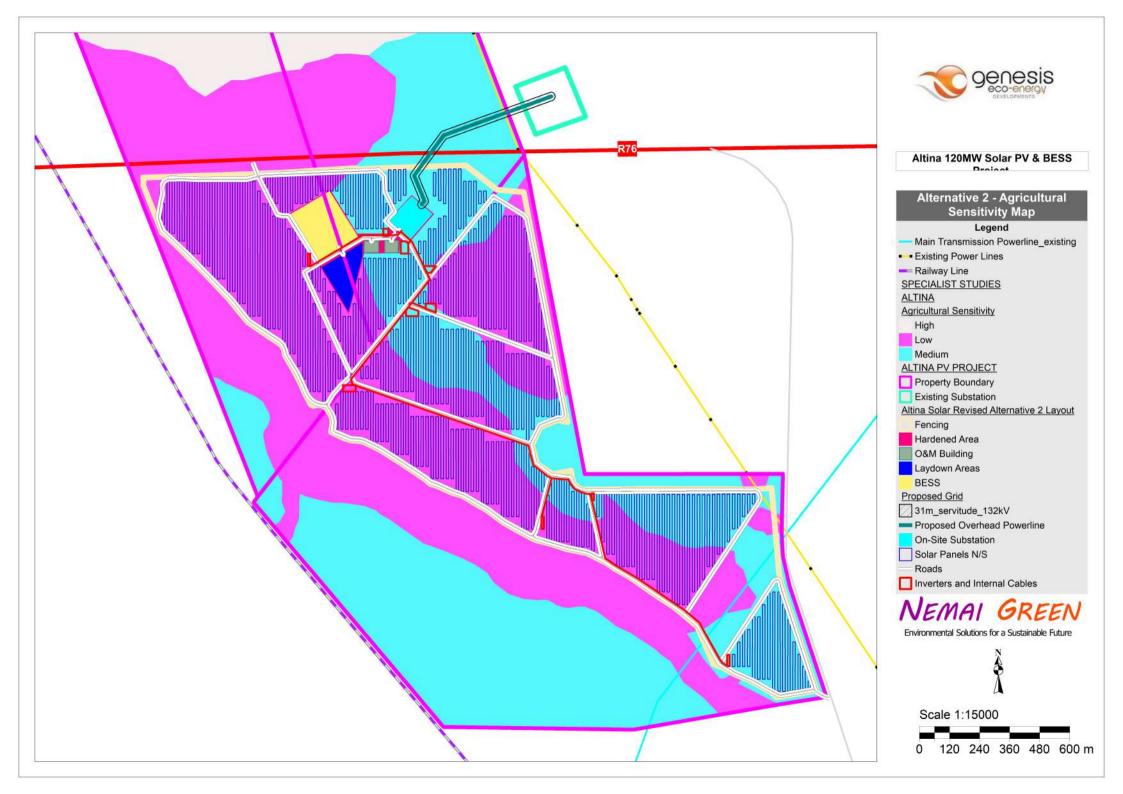

r PV & BESS Decises

### Preferred Alternative Layout Map Legend Railway Line Main Transmission Powerline\_existing ■ Existing Power Lines ALTINA PV PROJECT Property Boundary Existing Substation Altina Solar Revised Alternative 2 Layout Fencing Hardened Area O&M Building Laydown Areas BESS Proposed Grid 31m\_servitude\_132kV Proposed Overhead Powerline On-Site Substation Solar Panels N/S Inverters and Internal Cables

# NEMAI GREEN

Environmental Solutions for a Sustainable Future



Scale 1:15000

120 240 360 480 600 m









Altina 120MW Solar PV & BESS

Drainat

#### Alternative 1 Wetland Sensitivity



# NEMAI GREEN

Environmental Solutions for a Sustainable Future



Scale 1:15000

0 120 240 360 480 600 m















### Sensitivity Map

### NEMAI GREEN

120 240 360 480 600 m