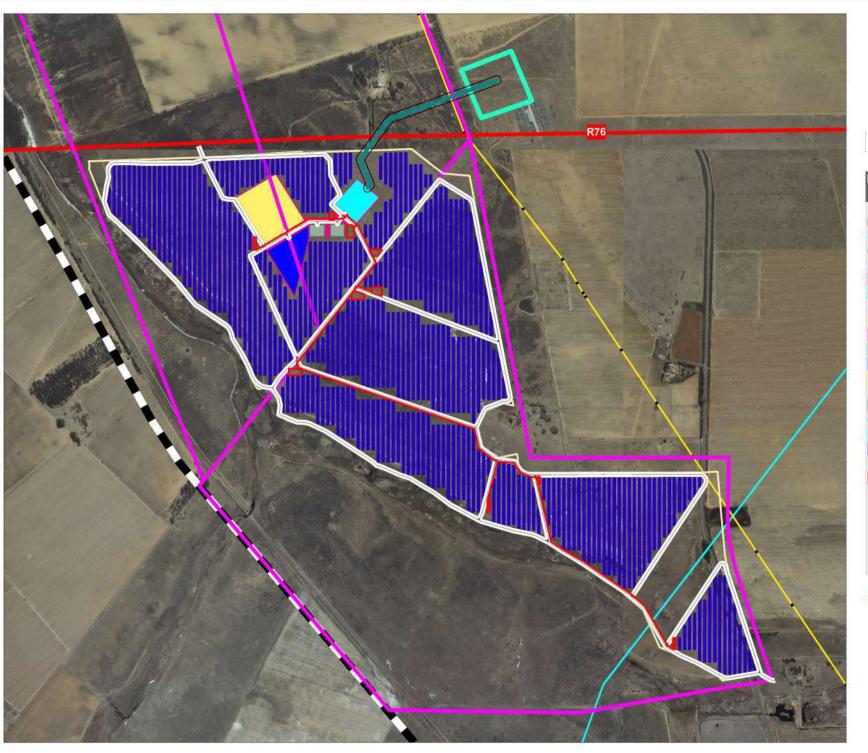

### APPENDIX A

LOCALITY MAPS AND PHOTOS

November 2022 Appendices











Altina 120MW Solar PV & BESS

### Alternative Layout 1 Map

#### Legend

Watercourses

- Perennial River

Non-perennial River

Dam

National Wetland Map 5

Altina Alternative 1 Layout

Layout Features

# NEMAI GREEN

Environmental Solutions for a Sustainable Future



Scale 1:30000

0 0.2 0.4 0.6 0.8 1 km







#### Altina 120MW Solar PV & BESS Decises

### Preferred Alternative Layout Map Legend Railway Line Main Transmission Powerline\_existing ■ Existing Power Lines ALTINA PV PROJECT Property Boundary Existing Substation Altina Solar Revised Alternative 2 Layout Fencing Hardened Area O&M Building Laydown Areas BESS Proposed Grid 31m\_servitude\_132kV Proposed Overhead Powerline On-Site Substation Solar Panels N/S Inverters and Internal Cables

# NEMAI GREEN

Environmental Solutions for a Sustainable Future



Scale 1:15000

120 240 360 480 600 m









Altina 120MW Solar PV & BESS

Drainat

#### Alternative 1 Wetland Sensitivity



# NEMAI GREEN

Environmental Solutions for a Sustainable Future



Scale 1:15000

0 120 240 360 480 600 m















### Sensitivity Map

### NEMAI GREEN