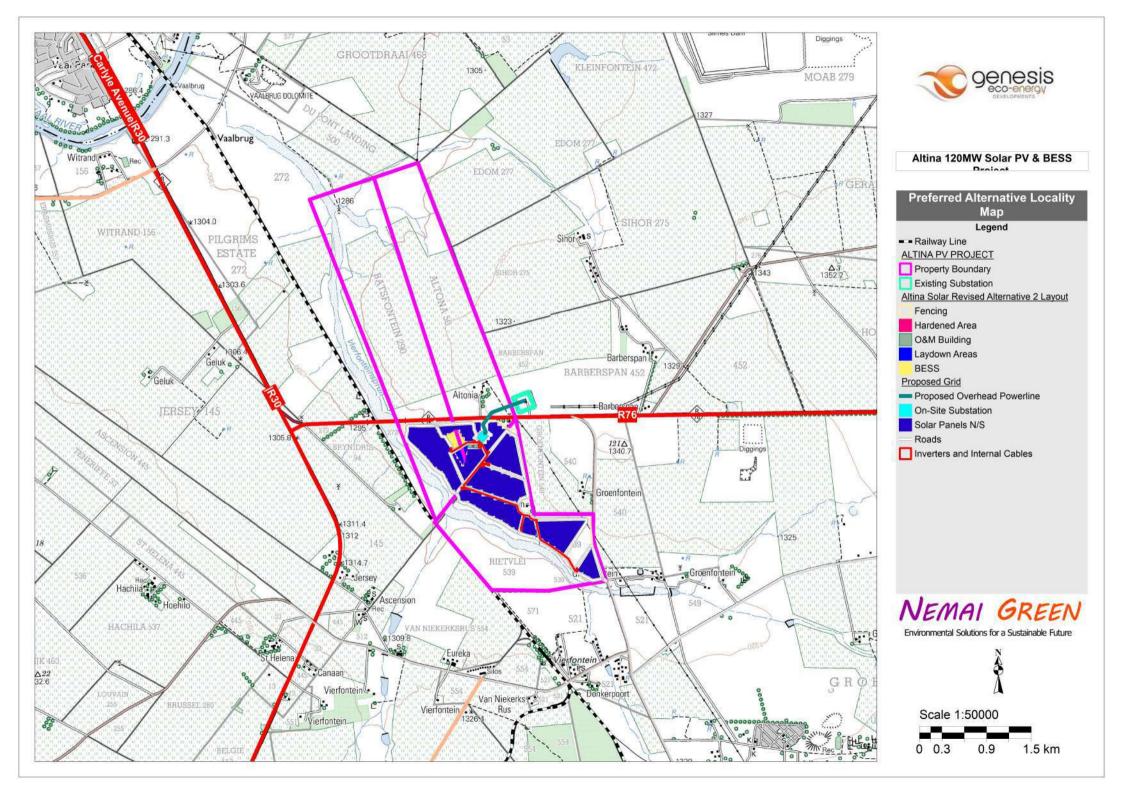

### Preferred Alternative Layout Map Legend Railway Line Main Transmission Powerline\_existing ■ Existing Power Lines ALTINA PV PROJECT Property Boundary Existing Substation Altina Solar Revised Alternative 2 Layout Fencing Hardened Area O&M Building Laydown Areas BESS Proposed Grid 31m\_servitude\_132kV Proposed Overhead Powerline On-Site Substation Solar Panels N/S Inverters and Internal Cables