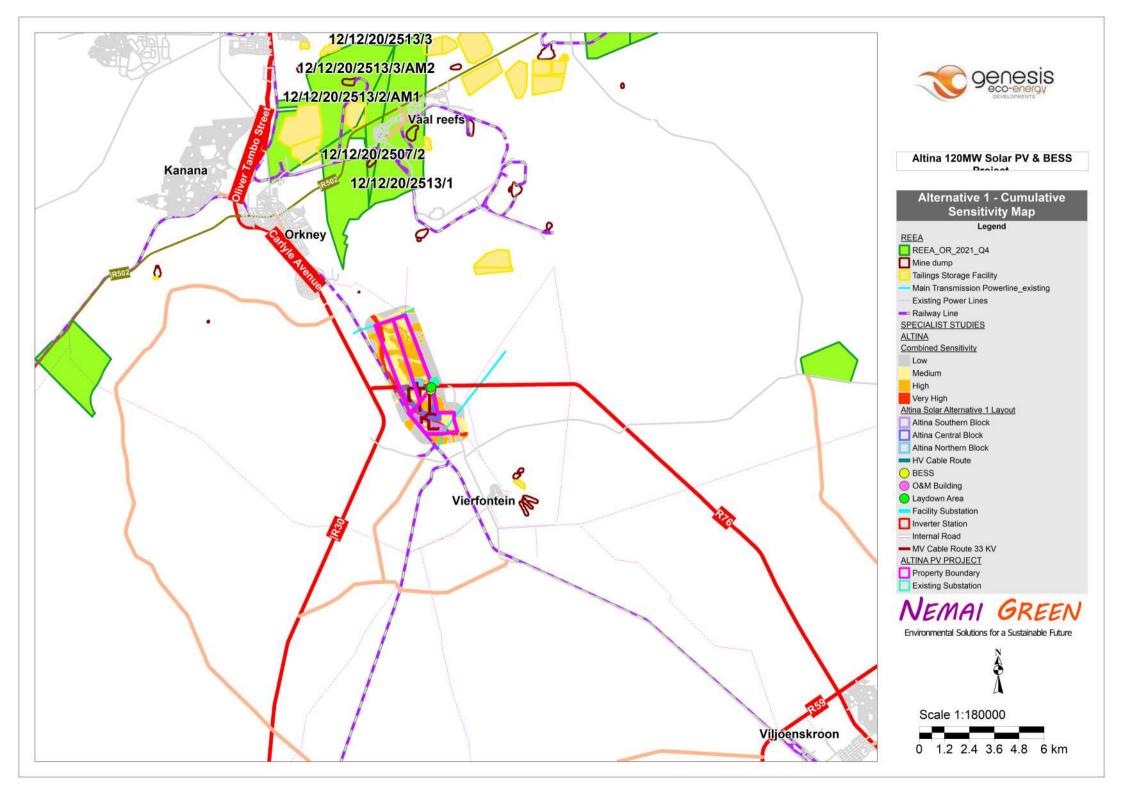

re



Scale 1:30000

0 0.2 0.4 0.6 0.8 1 km







#### Altina 120MW Solar PV & BESS Decises

### Preferred Alternative Layout Map Legend Railway Line Main Transmission Powerline\_existing ■ Existing Power Lines ALTINA PV PROJECT Property Boundary Existing Substation Altina Solar Revised Alternative 2 Layout Fencing Hardened Area O&M Building Laydown Areas BESS Proposed Grid 31m\_servitude\_132kV Proposed Overhead Powerline On-Site Substation Solar Panels N/S Inverters and Internal Cables

# NEMAI GREEN

Environmental Solutions for a Sustainable Future



Scale 1:15000

120 240 360 480 600 m









Altina 120MW Solar PV & BESS

Drainat

#### Alternative 1 Wetland Sensitivity



# NEMAI GREEN

Environmental Solutions for a Sustainable Future



Scale 1:15000

0 120 240 360 480 600 m















### Sensitivity Map

### NEMAI GREEN

120 240 360 480 600 m