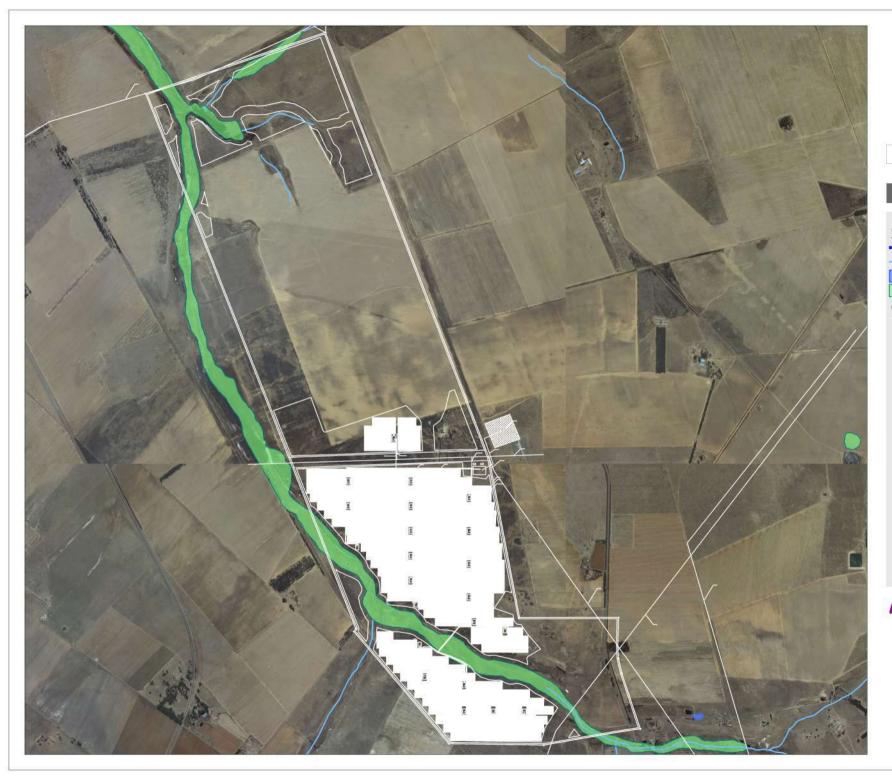

### Preferred Alternative Layout Map Legend Railway Line Main Transmission Powerline\_existing ■ Existing Power Lines ALTINA PV PROJECT Property Boundary Existing Substation Altina Solar Revised Alternative 2 Layout Fencing Hardened Area O&M Building Laydown Areas BESS Proposed Grid 31m\_servitude\_132kV Proposed Overhead Powerline On-Site Substation Solar Panels N/S Inverters and Internal Cables

# NEMAI GREEN

Environmental Solutions for a Sustainable Future

Scale 1:15000

120 240 360 480 600 m

Altina 120MW Solar PV & BESS

Drainat