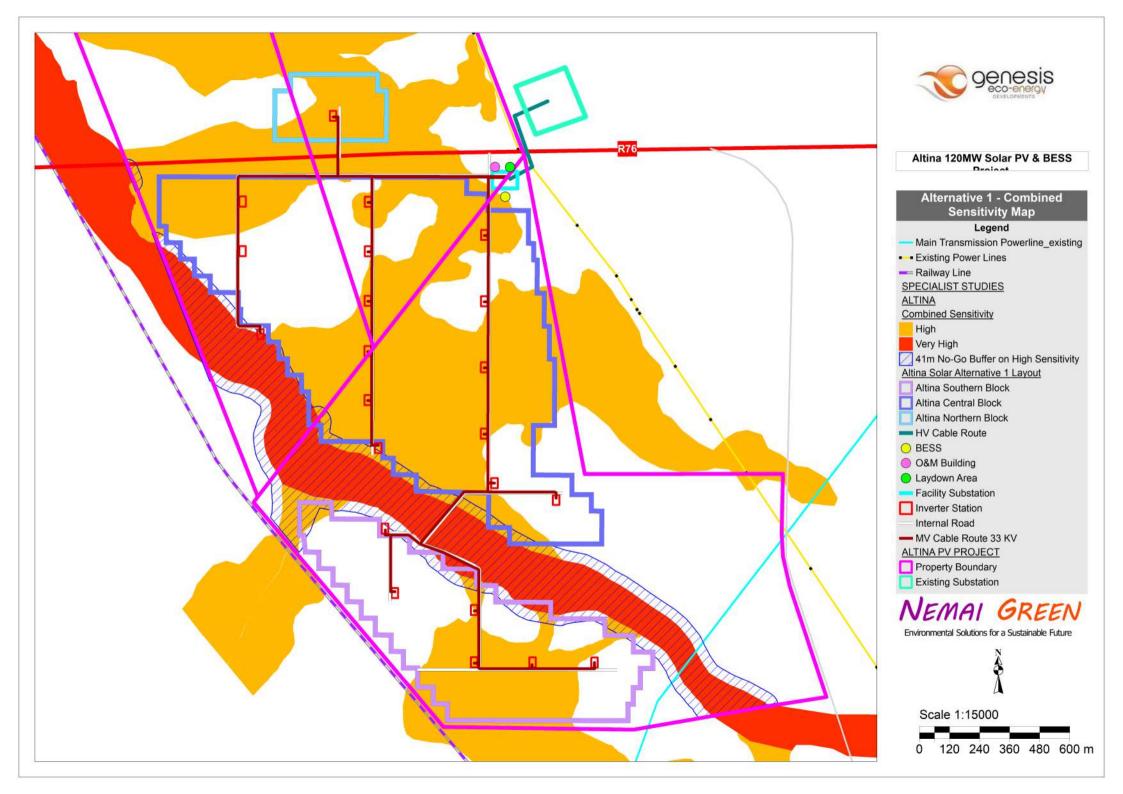

ture



Scale 1:30000

0 0.2 0.4 0.6 0.8 1 km







#### Altina 120MW Solar PV & BESS Decises

### Preferred Alternative Layout Map Legend Railway Line Main Transmission Powerline\_existing ■ Existing Power Lines ALTINA PV PROJECT Property Boundary Existing Substation Altina Solar Revised Alternative 2 Layout Fencing Hardened Area O&M Building Laydown Areas BESS Proposed Grid 31m\_servitude\_132kV Proposed Overhead Powerline On-Site Substation Solar Panels N/S Inverters and Internal Cables

# NEMAI GREEN

Environmental Solutions for a Sustainable Future



Scale 1:15000

120 240 360 480 600 m









Altina 120MW Solar PV & BESS

Drainat

#### Alternative 1 Wetland Sensitivity



# NEMAI GREEN

Environmental Solutions for a Sustainable Future



Scale 1:15000

0 120 240 360 480 600 m















### Sensitivity Map

### NEMAI GREEN

120 240 360 480 600 m