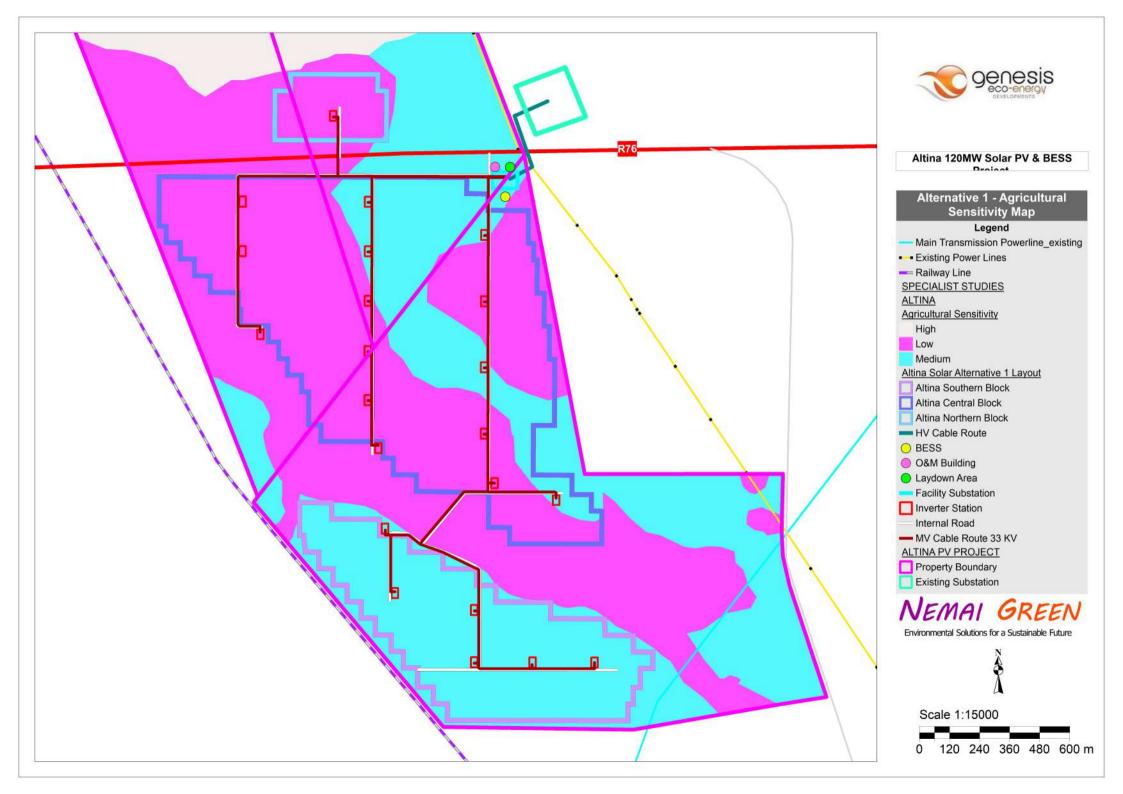

Future



Scale 1:30000

0 0.2 0.4 0.6 0.8 1 km







#### Altina 120MW Solar PV & BESS Decises

### Preferred Alternative Layout Map Legend Railway Line Main Transmission Powerline\_existing ■ Existing Power Lines ALTINA PV PROJECT Property Boundary Existing Substation Altina Solar Revised Alternative 2 Layout Fencing Hardened Area O&M Building Laydown Areas BESS Proposed Grid 31m\_servitude\_132kV Proposed Overhead Powerline On-Site Substation Solar Panels N/S Inverters and Internal Cables

# NEMAI GREEN

Environmental Solutions for a Sustainable Future



Scale 1:15000

120 240 360 480 600 m









Altina 120MW Solar PV & BESS

Drainat

#### Alternative 1 Wetland Sensitivity



# NEMAI GREEN

Environmental Solutions for a Sustainable Future



Scale 1:15000

0 120 240 360 480 600 m















### Sensitivity Map

### NEMAI GREEN

120 240 360 480 600 m