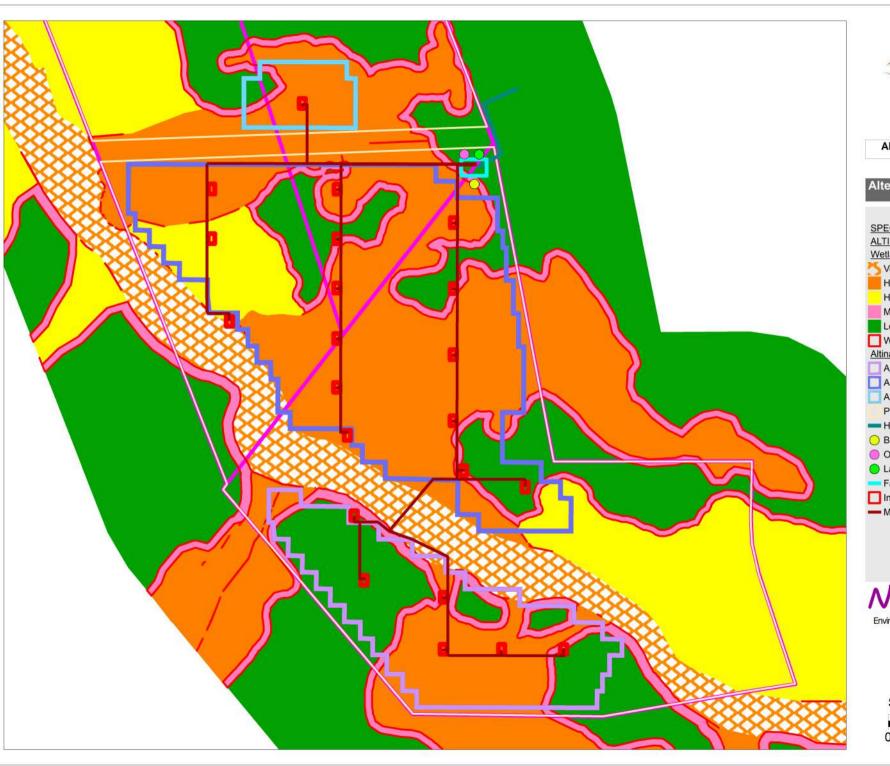

#### Alternative 1 Wetland Sensitivity

# NEMAI GREEN

Environmental Solutions for a Sustainable Future

Scale 1:15000

0 120 240 360 480 600 m