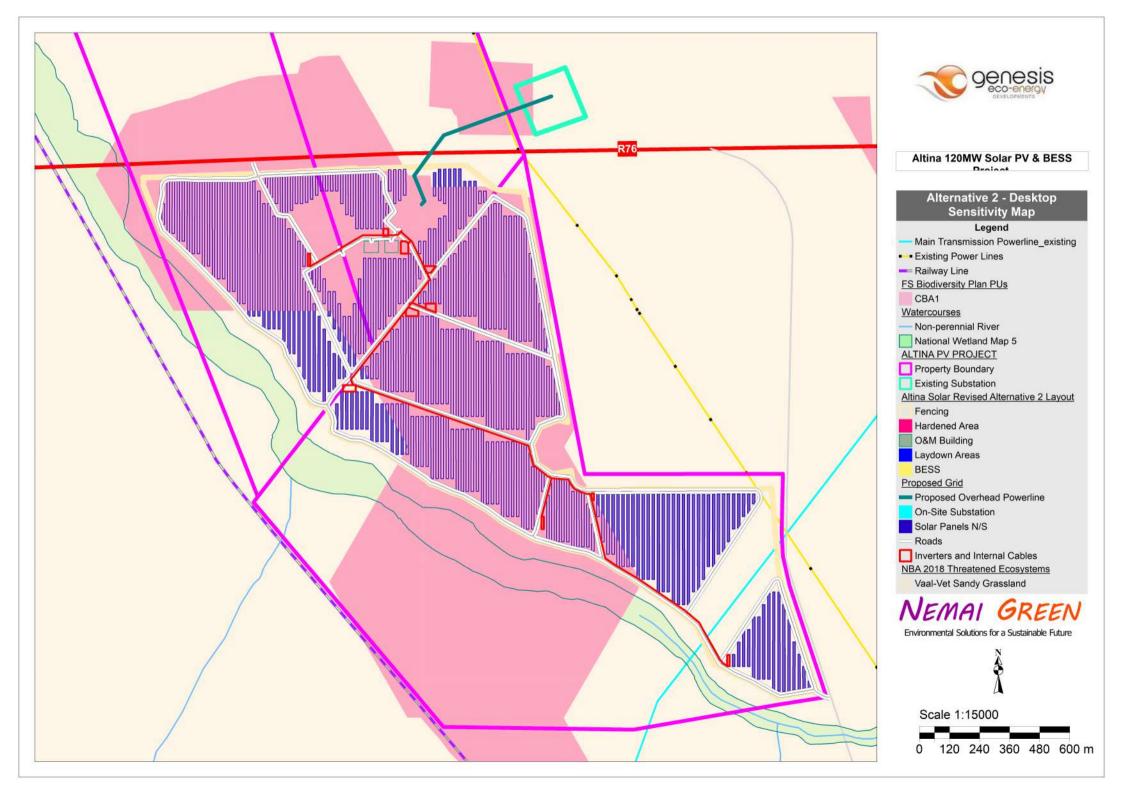

#### Alternative 1 Wetland Sensitivity

# NEMAI GREEN

Environmental Solutions for a Sustainable Future

Scale 1:15000

0 120 240 360 480 600 m