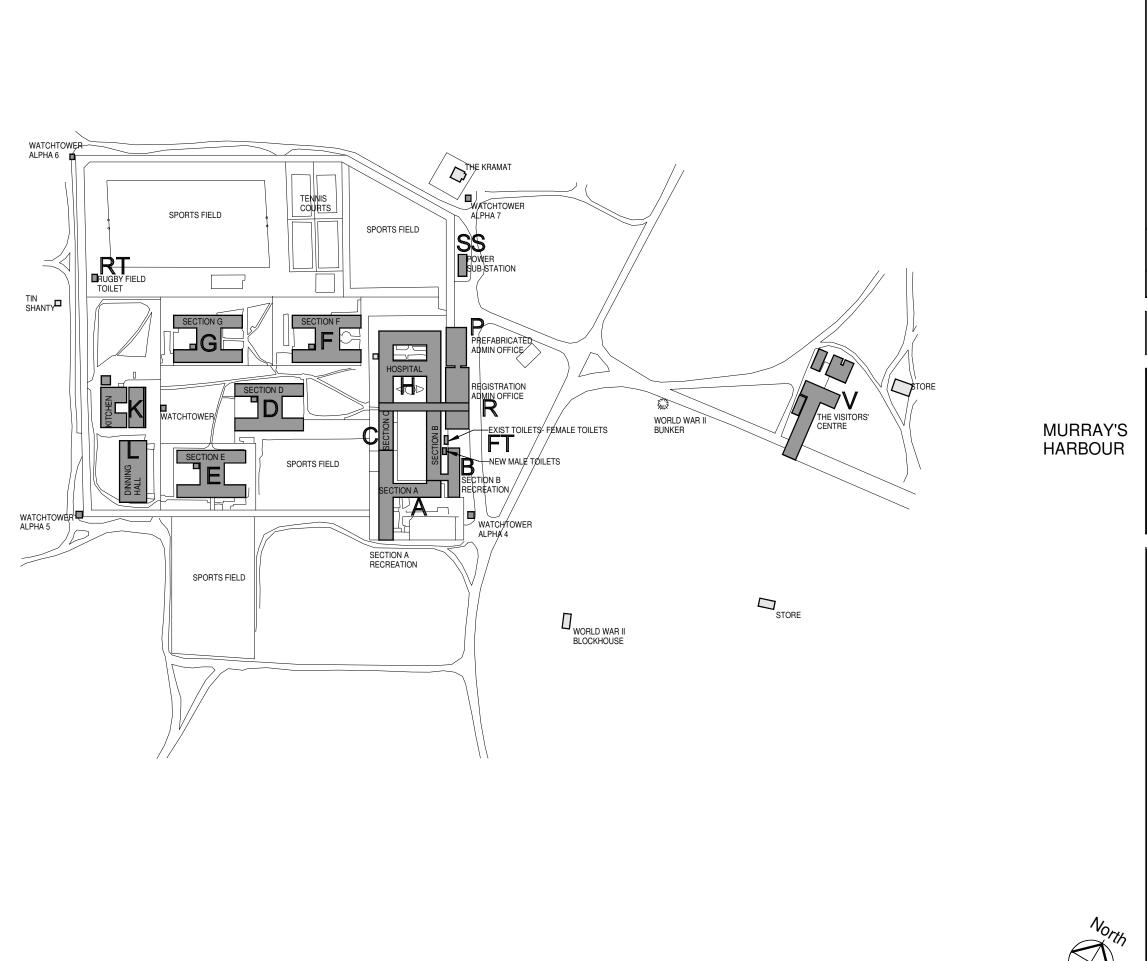

 SOUTH AFRICA
 TEL 27 21 423 5915 FAX 27 21 423 5949

discipline

ARCHITECTURE

WESTERN CAPE: CAPE TOWN: ROBBEN ISLAND MUSEUM: ROBBEN ISLAND MAXIMUM SECURITY PRISON:

REPAIRS, RENOVATIONS AND MINOR WORKS.

WCS no. 021448

drawing title
MAXIMUN SECURITY PRISON:

LOCALITY AND KEY PLAN:

our project no 01/423 scale 1:2000 date

designed

geteken drawn G.O.

2005-03-30

type number

drawing number 021448 / A01-00