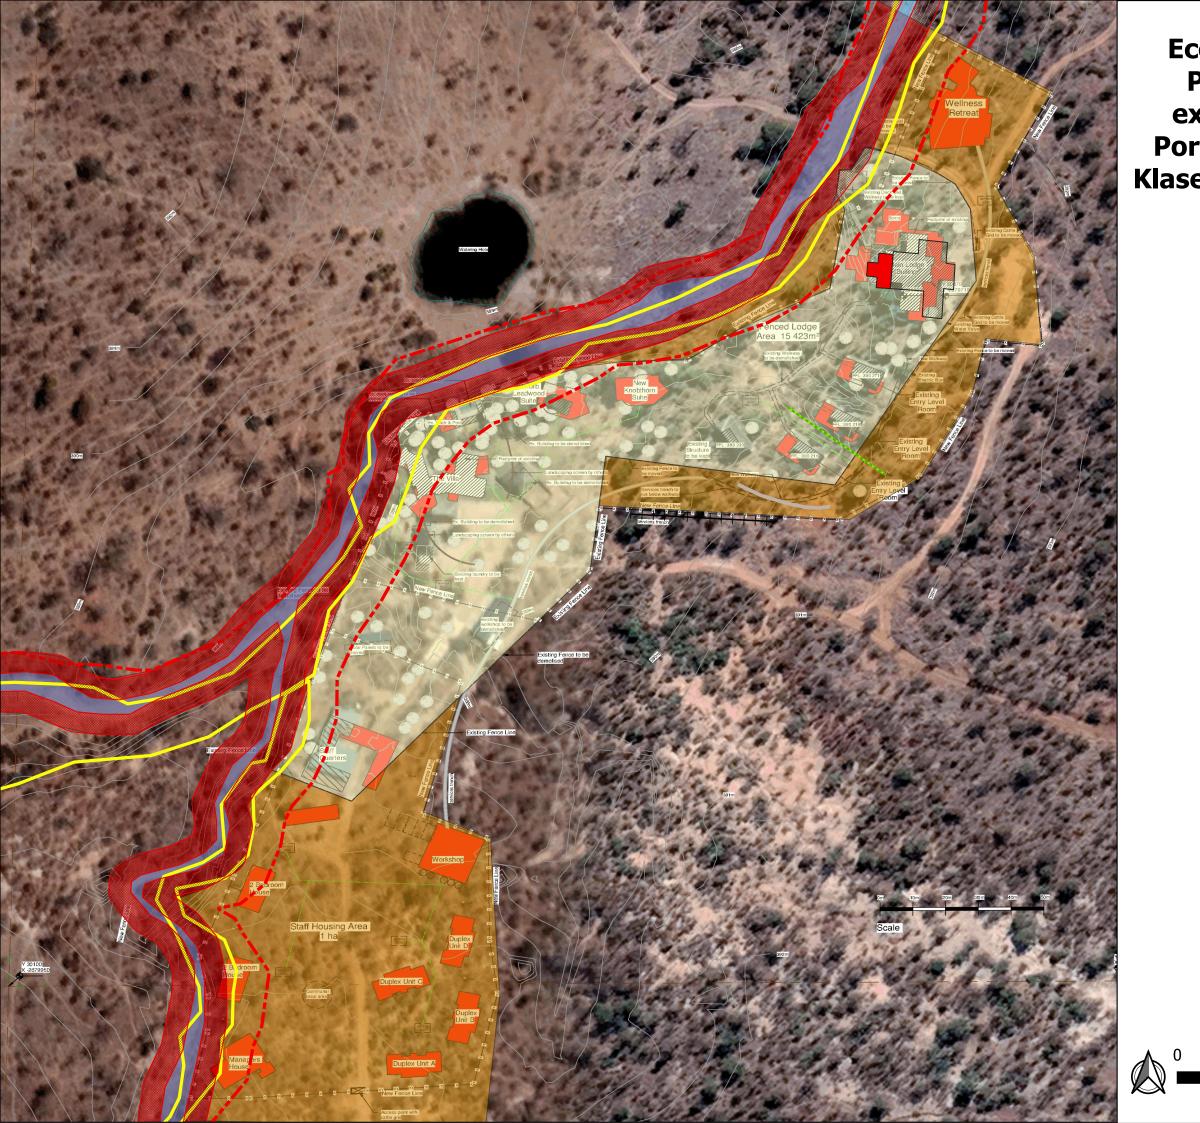

## Ecological Sensitivity Map -Proposed upgrading and expansion of Kateka Camp Portion 4 of Fife 44 KU, in the Klaserie Private Nature Reserve.

| Proposed Development Buildings Existing Structure New Structure New Structure Services Services Sever Line Sewer Line Walkway Cadastral Farms & Portions Additional Information Contours (5m) Roads Gravel Road Contoutation                                                        |
|-------------------------------------------------------------------------------------------------------------------------------------------------------------------------------------------------------------------------------------------------------------------------------------|
| <ul> <li>Existing Structure</li> <li>New Structure</li> <li>Services</li> <li>+++ Fence</li> <li>Sewer Line</li> <li>Walkway</li> <li>Cadastral</li> <li>Farms &amp; Portions</li> <li>Additional Information</li> <li>Contours (5m)</li> <li>Roads</li> <li>Gravel Road</li> </ul> |
| <ul> <li>+++ Fence</li> <li>Sewer Line</li> <li>Walkway</li> <li>Cadastral</li> <li>Farms &amp; Portions</li> <li>Additional Information</li> <li>Contours (5m)</li> <li>Roads</li> <li>Gravel Road</li> </ul>                                                                      |
| <ul> <li>Farms &amp; Portions</li> <li>Additional Information         <ul> <li>Contours (5m)</li> </ul> </li> <li>Roads             <ul></ul></li></ul>                                                                                                                             |
| <ul> <li>Contours (5m)</li> <li><b>Roads</b></li> <li>Gravel Road</li> </ul>                                                                                                                                                                                                        |
| — Gravel Road                                                                                                                                                                                                                                                                       |
| ( )                                                                                                                                                                                                                                                                                 |
| Sensitivities<br>River Area<br>Ecological Buffer (10m)                                                                                                                                                                                                                              |
| Ecological Sensitivity<br>High<br>Moderate<br>Moderate - Low                                                                                                                                                                                                                        |