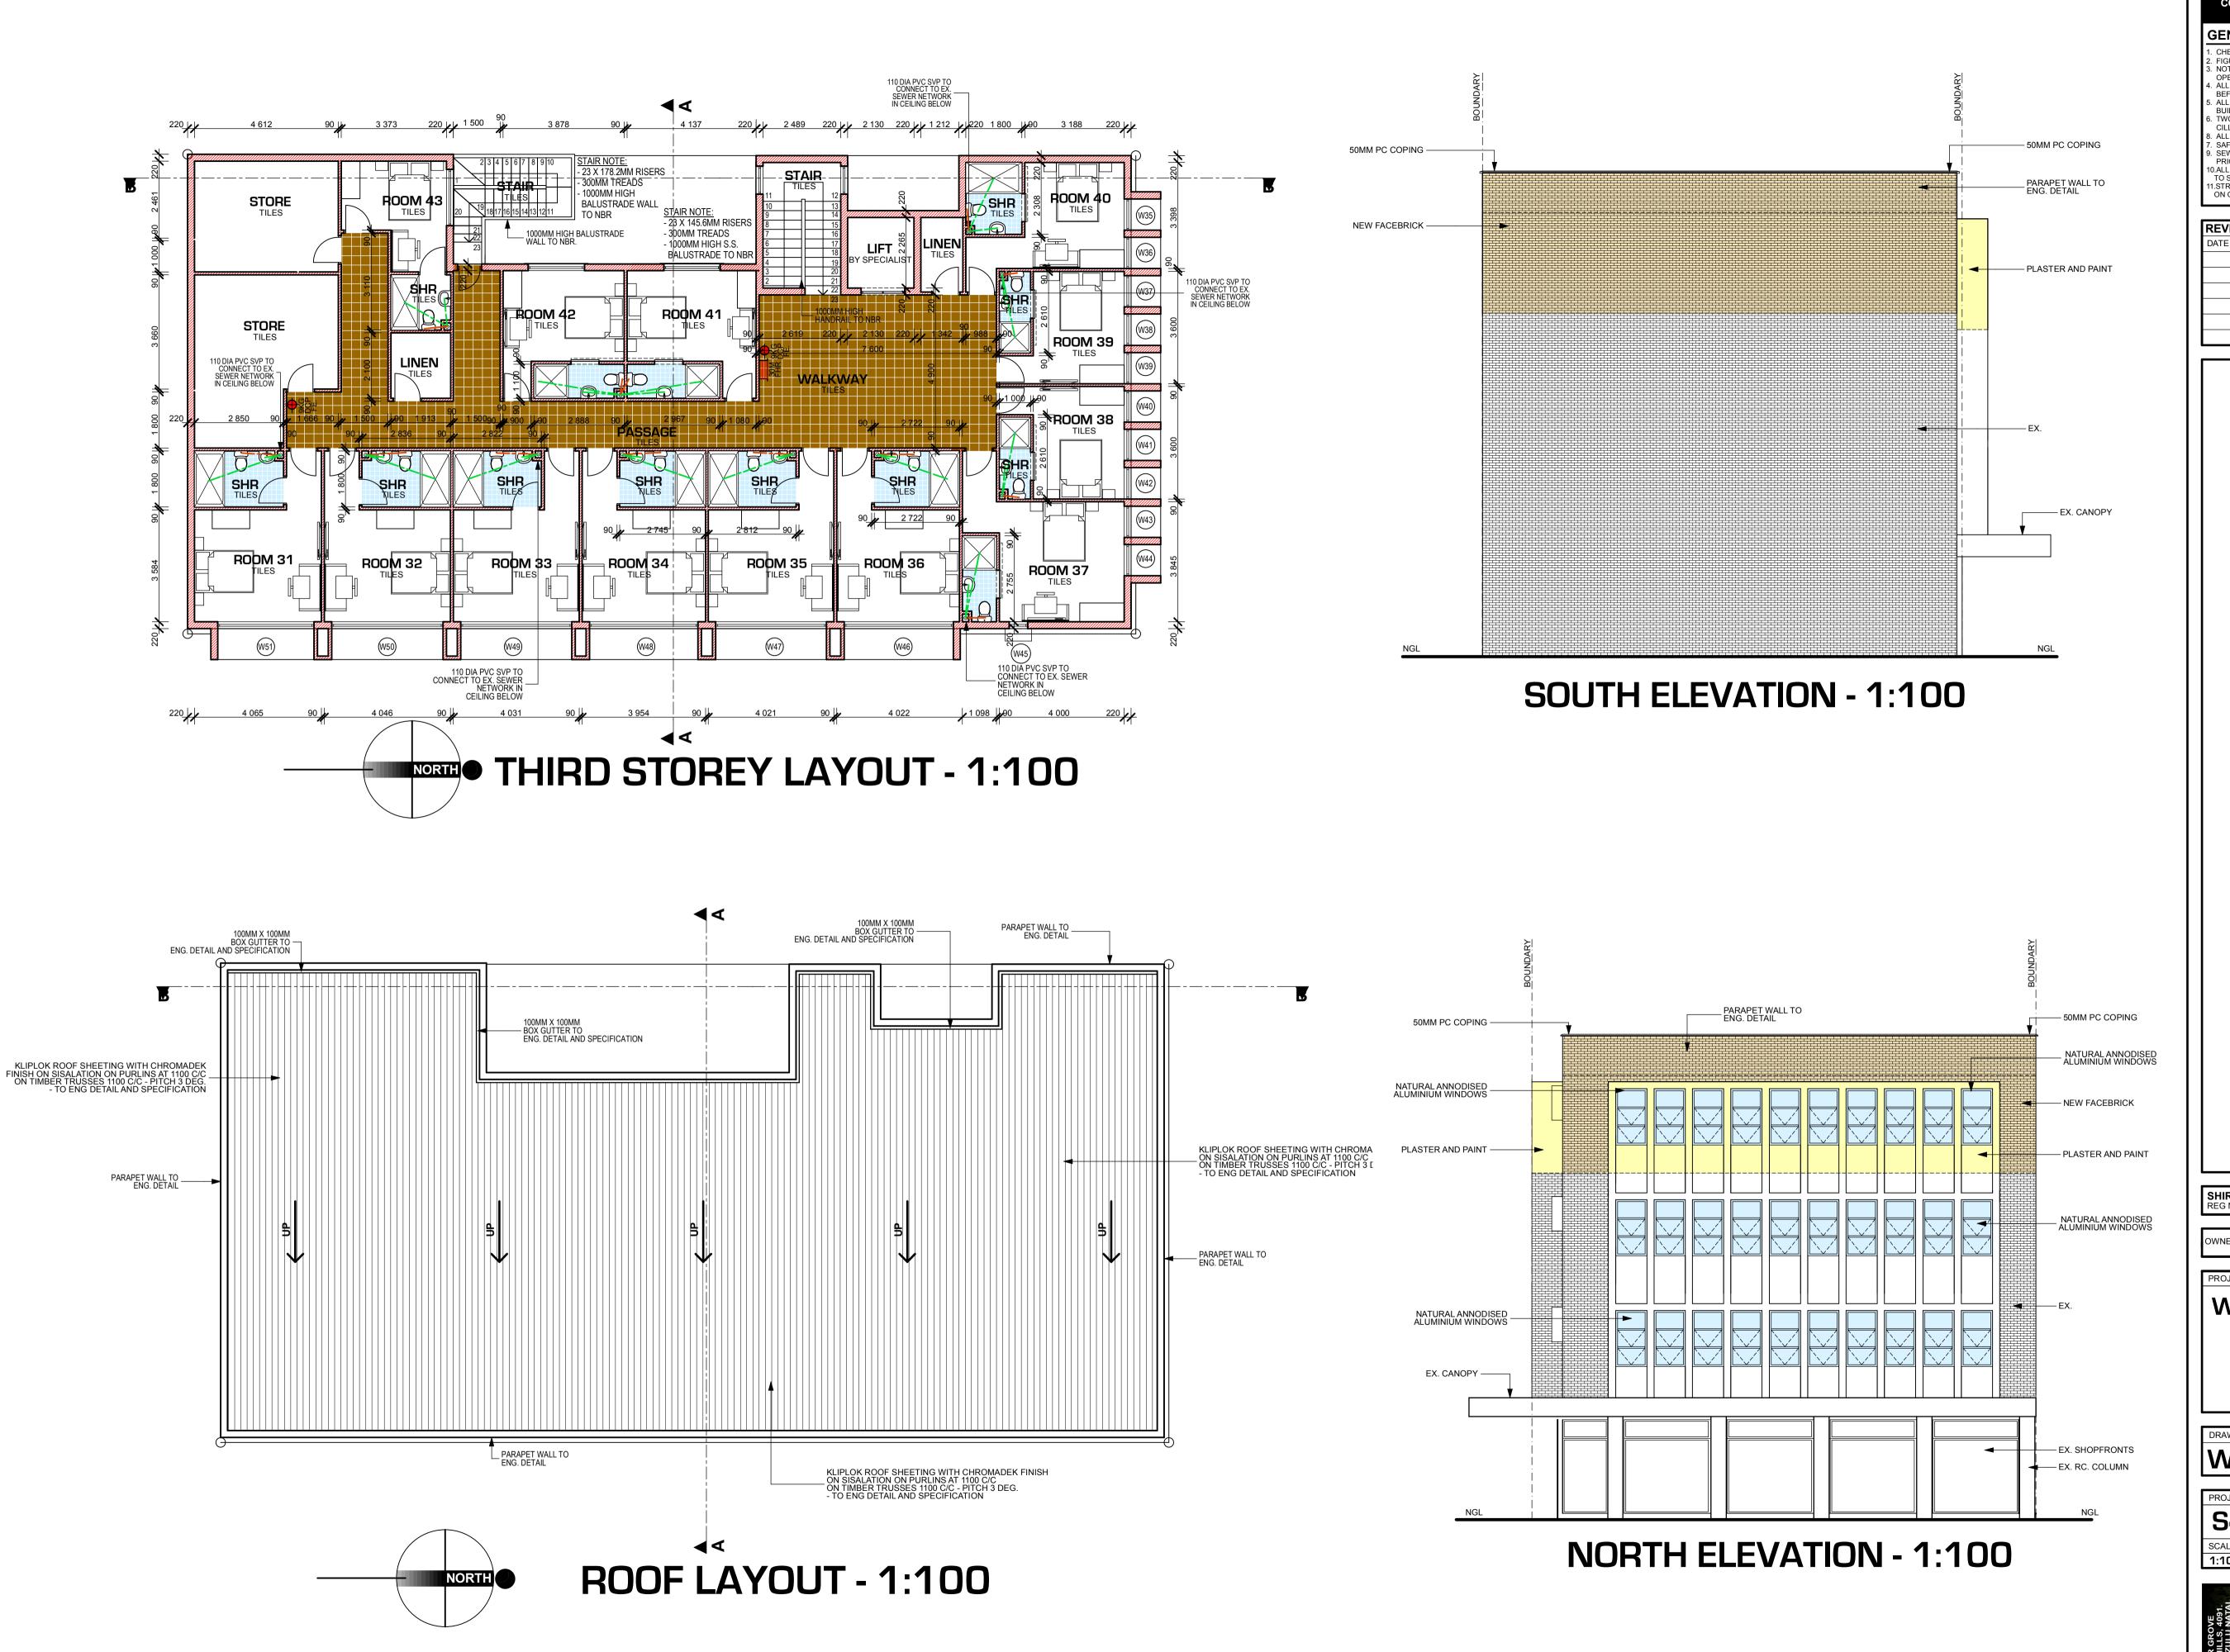

## **GENERAL NOTES**

CHECK ALL DIMENSIONS ON SITE.
 FIGURED DIMENSIONS TO BE USED IN PREFERENCE TO SCALED DIMENSIONS

4. ALL LEVELS MUST BE SET AND CONFIRMED WITH THE ARCHITECT ON SITE BEFORE CONSTRUCTION COMMENCES.

BEFORE CONSTRUCTION COMMENCES.

5. ALL WORKMANSHIP AND MATERIALS TO COMPLY WITH THE NATIONAL BUILDING REGULATIONS.

6. TWO COURSES OF BRICKFORCE REINFORCED BRICKWORK AT BOTH WINDOW CILL AND WALL PLATE LEVELS.

8. ALL BANKS TO BE MAXIMUM 26 DEGREES.

9. SEEETY GLASS WHERE REQUIRED TO NBR.

9. SEWER AND STORMWATER CONNECTION POINTS TO BE CONFIRMED ON SITE

PRIOR TO THE LAYING OF ANY PIPEWORK.

10.ALL NEW ROOFSLABS, FLOORSLABS, COLUMNS, BEAMS AND RETAINING WALLS TO STRUCTURAL ENGINEERS DETAILS AND SPECIFICATION.

11.STRUCTURAL ENGINEER TO VERIFY STORMWATER DISPOSAL ON ROOF AND ON GROUND LEVEL.

| REVISIONS |     |          |
|-----------|-----|----------|
| DATE      | NO. | REVISION |
|           |     |          |
|           |     |          |
|           |     |          |
|           |     |          |
|           |     |          |
|           |     |          |
|           |     |          |

## WORLDCO INVESTMENTS (PTY) LTD

PROPOSED NEW ROOMS FOR BAYSIDE HOTEL GROUP PTN 1 OF ERF 10914, DURBAN ON 501 ANTON LEMBEDE STREET

**WORKING DRAWINGS** 

03/04 DESIGNED/DRAWN 29 MAY 2013 S. SUKHLAL / U. MADURAY