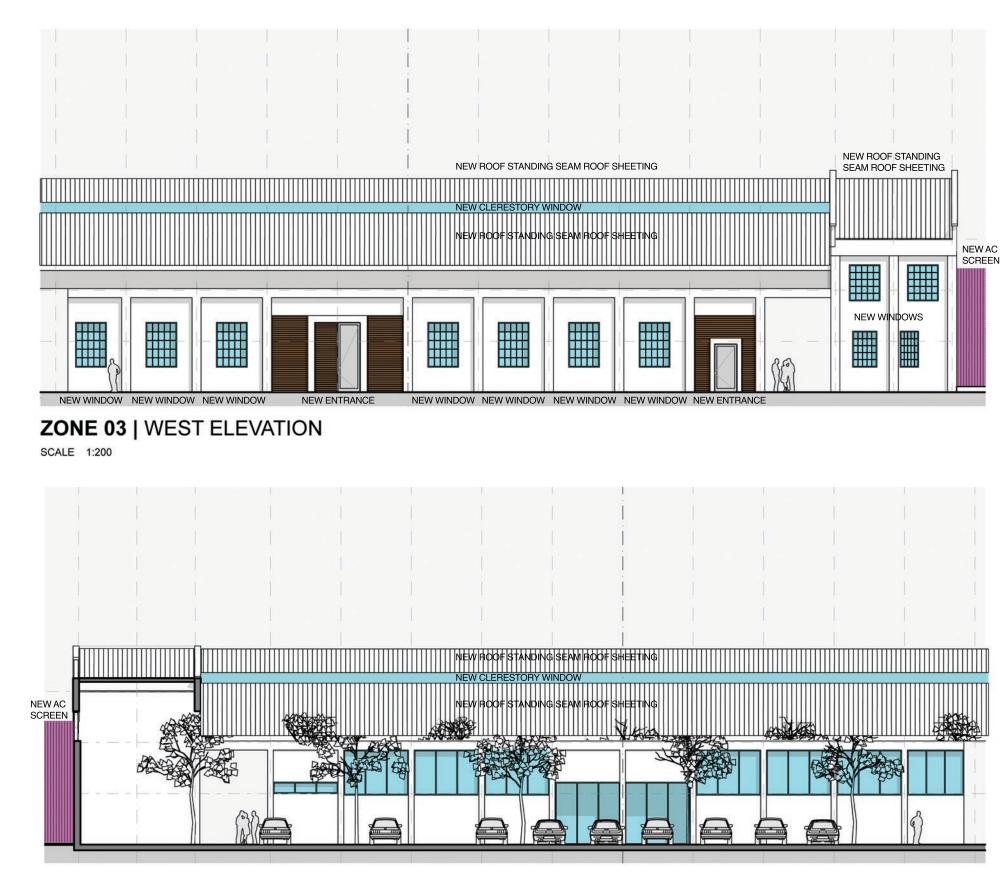

ZONE 03 | EAST ELEVATION (INSIDE PARKING SPACE)

SCALE 1:200

|     | TO CONSTRUCTION.<br>ISCREPANCIES ON THIS DRAW<br>FFICE OF THE ARCHITECT PRI |                    |      |
|-----|-----------------------------------------------------------------------------|--------------------|------|
|     | INGS ARE NOT TO BE SCALED.<br>TO BE FOLLOWED.                               | DIMENSIONS ON DRAW | ING  |
| NO. | REVISION                                                                    | DWN                | DATE |
|     |                                                                             |                    |      |