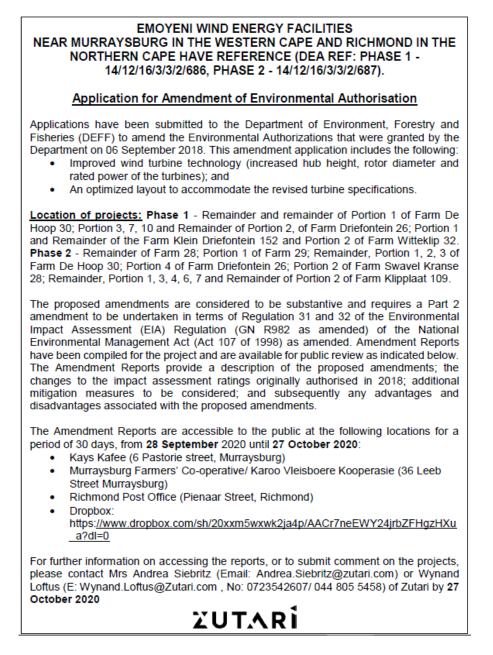

# Khangela Emoyeni Wind Energy Facility Phase 2

**Public Participation Report** 

DEFF Reference: 14/12/16/3/3/2/687

September 2020

#### 1 Introduction

The Phase 2 Khangela Emoyeni Wind Energy Facility (WEF)<sup>1</sup> (hereafter referred to as the Khangela Emoyeni WEF) is located near the town of Murraysburg in the Western Province. A number of amendments have been proposed to the project scope (as detailed in the Amendment Report) and requires a Part 2 amendment process<sup>2</sup> to be undertaken, including a 30-day Public Participation Process (PPP)<sup>3</sup>.