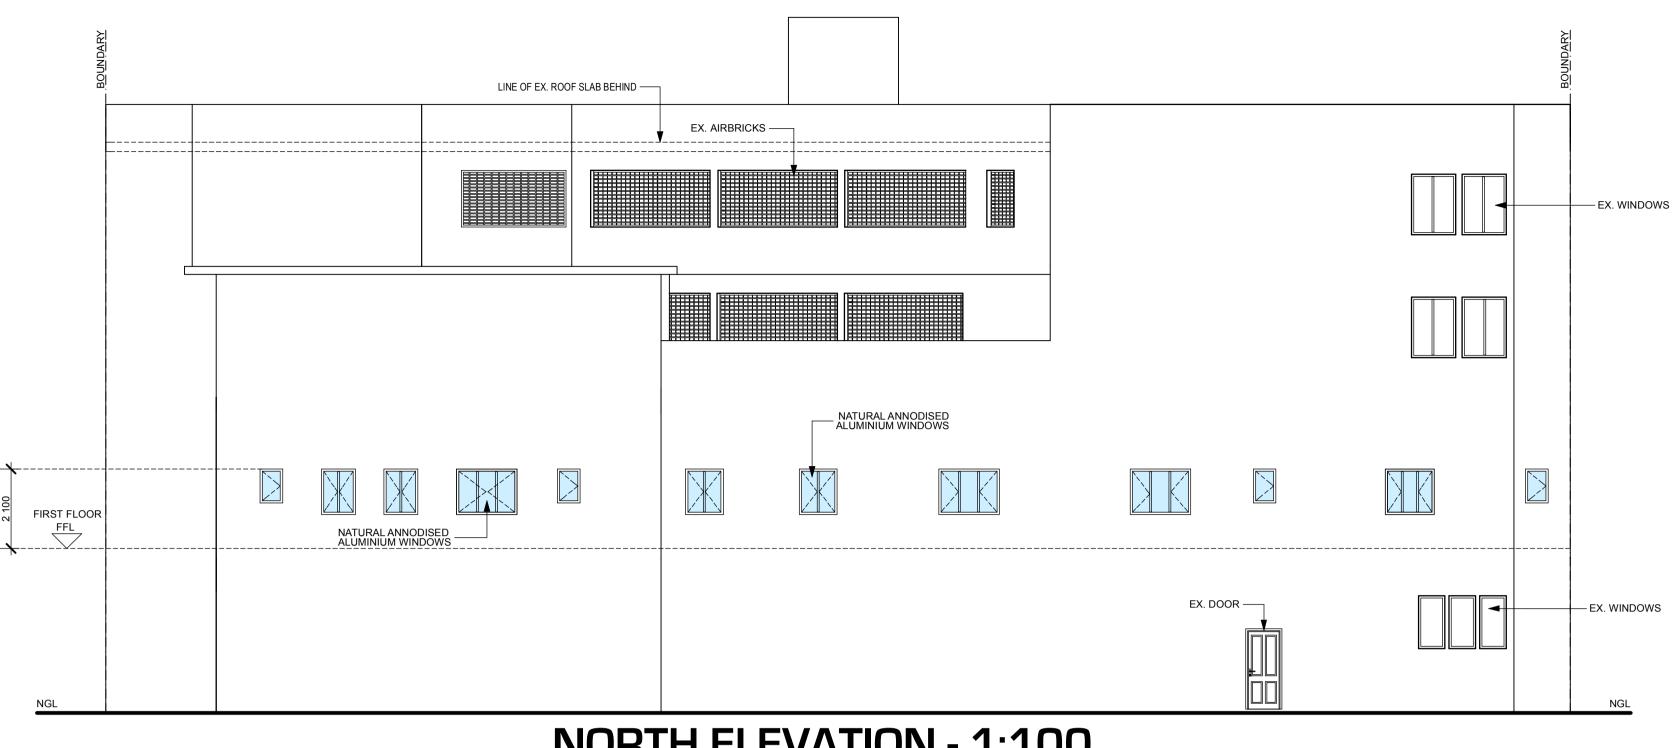

## **NORTH ELEVATION - 1:100**

## THIS DRAWING IS THE COPYRIGHT INTERLECTUAL PROPERTY OF S4 ARCHITECTS. CC. AND MAY NOT BE COPIED, SHARED OR REPRODUCED WITHOUT THE WRITTEN CONSENT OF S4 ARCHITECTS. CC.

**GENERAL NOTES** 

- CHECK ALL DIMENSIONS ON SITE.
  FIGURED DIMENSIONS TO BE USED IN PREFERENCE TO SCALED DIMENSIONS.
  NOTIFY ARCHITECT OF ANY DISCREPANCIES BEFORE COMMENCING BUILDING

- INOTIFY ARCHITECT OF ANY DISCREPANCIES BEFORE COMMENCING BUILDING OPERATIONS.
  ALL LEVELS MUST BE SET AND CONFIRMED WITH THE ARCHITECT ON SITE BEFORE CONSTRUCTION COMMENCES.
  ALL WORKMANSHIP AND MATERIALS TO COMPLY WITH THE NATIONAL BUILDING REGULATIONS.
  TWO COURSES OF BRICKFORCE REINFORCED BRICKWORK AT BOTH WINDOW CILL AND WALL PLATE LEVELS.
  ALL BANKS TO BE MAXIMUM 26 DEGREES.
  SAFETY GLASS