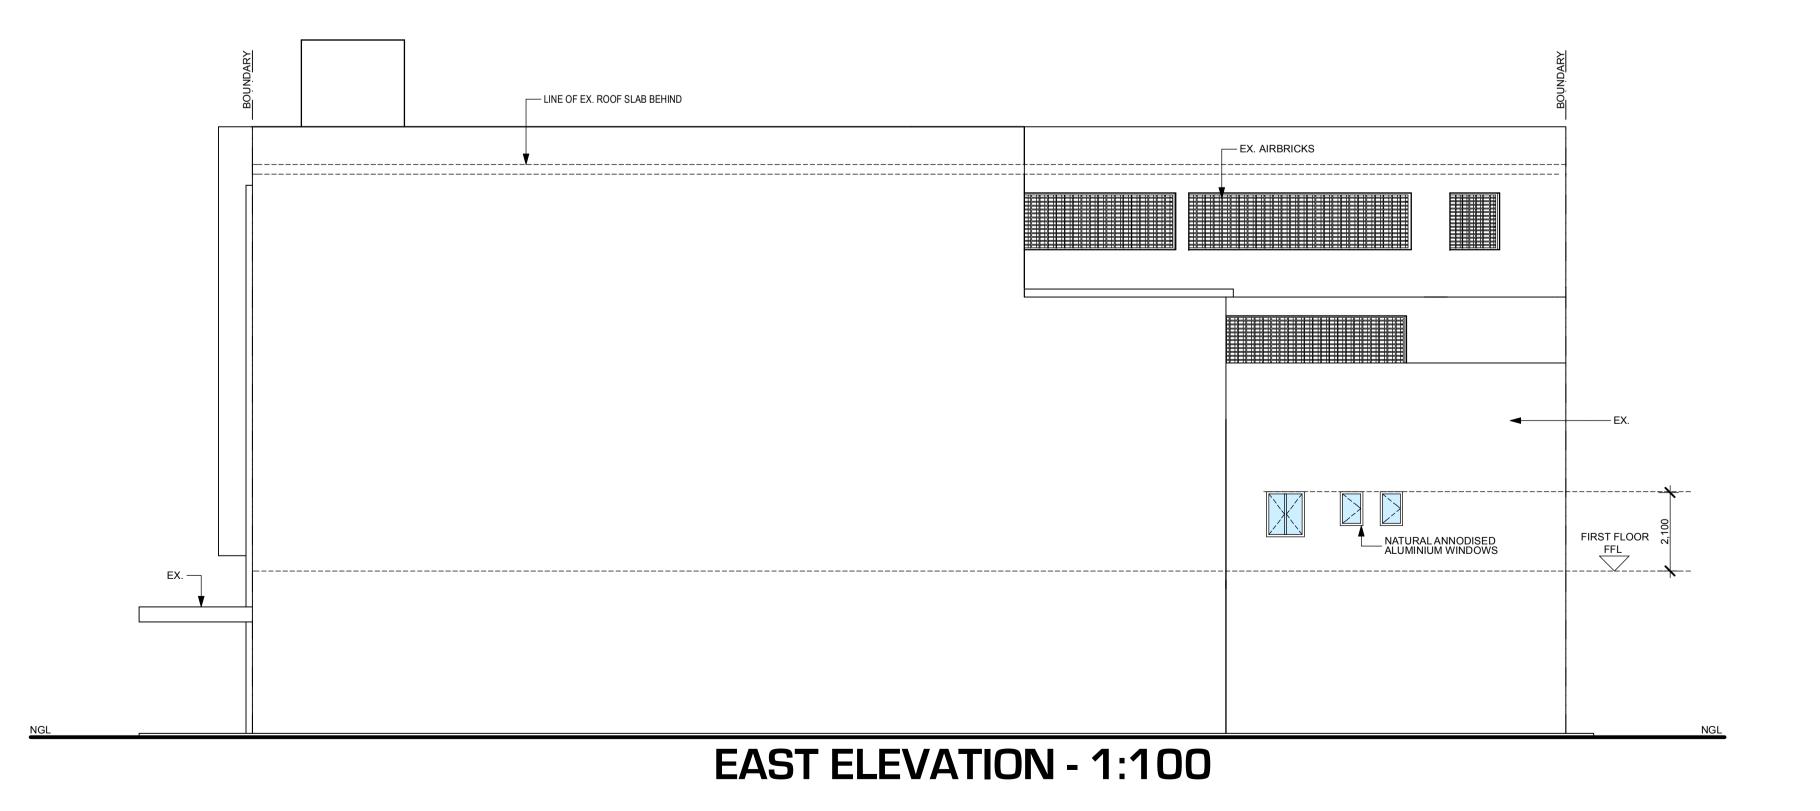

## **NORTH ELEVATION - 1:100**

## THIS DRAWING IS THE COPYRIGHT INTERLECTUAL PROPERTY OF S4 ARCHITECTS. CC. AND MAY NOT BE COPIED, SHARED OR REPRODUCED WITHOUT THE WRITTEN CONSENT OF S4 ARCHITECTS. CC.

**GENERAL NOTES** 

- CHECK ALL DIMENSIONS ON SITE.
  FIGURED DIMENSIONS TO BE USED IN PREFERENCE TO SCALED DIMENSIONS.
  NOTIFY ARCHITECT OF ANY DISCREPANCIES BEFORE COMMENCING BUILDING

- INOTIFY ARCHITECT OF ANY DISCREPANCIES BEFORE COMMENCING BUILDING OPERATIONS.
  ALL LEVELS MUST BE SET AND CONFIRMED WITH THE ARCHITECT ON SITE BEFORE CONSTRUCTION COMMENCES.
  ALL WORKMANSHIP AND MATERIALS TO COMPLY WITH THE NATIONAL BUILDING REGULATIONS.
  TWO COURSES OF BRICKFORCE REINFORCED BRICKWORK AT BOTH WINDOW CILL AND WALL PLATE LEVELS.
  ALL BANKS TO BE MAXIMUM 26 DEGREES.
  SAFETY GLASS WH