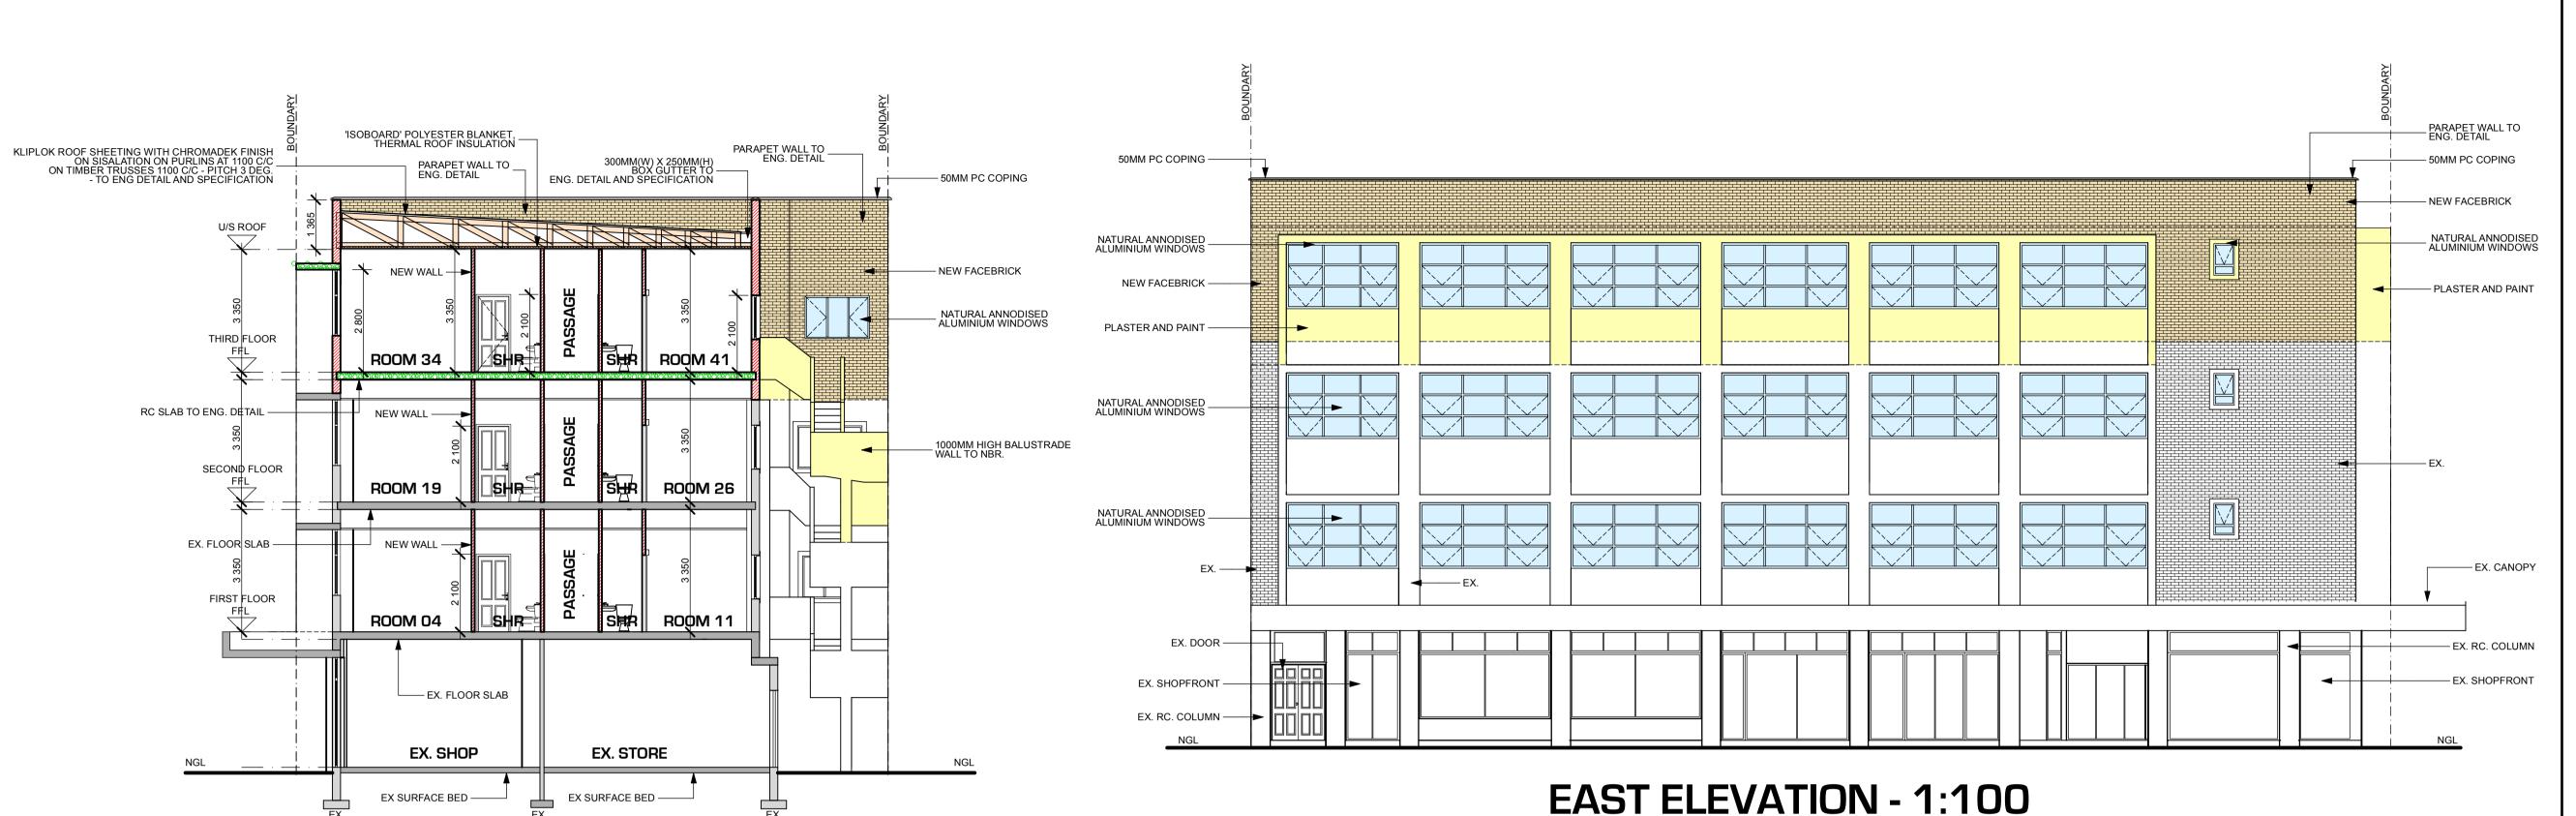

**SECTION A-A - 1:100** 

| THIS DRAWING IS THE COPYRIGHT INTERLECTUAL    |
|-----------------------------------------------|
| PROPERTY OF S4 ARCHITECTS. CC. AND MAY NOT BE |
| COPIED, SHARED OR REPRODUCED WITHOUT THE      |
| WRITTEN CONSENT OF S4 ARCHITECTS. CC.         |

## **GENERAL NOTES**

 CHECK ALL DIMENSIONS ON SITE.
 FIGURED DIMENSIONS TO BE USED IN PREFERENCE TO SCALED DIMENSIONS NOTIFY ARCHITECT OF ANY DISCREPANCIES BEFORE COMMENCING BUILDING

- 4. ALL LEVELS MUST BE SET AND CONFIRMED WITH THE ARCHITECT ON SITE BEFORE CONSTRUCTION COMMENCES.
- BEFORE CONSTRUCTION COMMENCES.
   ALL WORKMANSHIP AND MATERIALS TO COMPLY WITH THE NATIONAL BUILDING REGULATIONS.
   TWO COURSES OF BRICKFORCE REINFORCED BRICKWORK AT BOTH WINDOW CILL AND WALL PLATE LEVELS.
   ALL BANKS TO BE MAXIMUM 26 DEGREES.
- 7. SAFETY GLASS WHERE REQUIRED TO NBR. 9. SEWER AND STORMWATER CONNECTION POINTS TO BE CONFIRMED ON SITE
- PRIOR TO THE LAYING OF ANY PIPEWORK.

  10.ALL NEW ROOFSLABS, FLOORSLABS, COLUMNS, BEAMS AND RETAINING WALLS TO STRUCTURAL ENGINEERS DETAILS AND SPECIFICATION.

  11.STRUCTURAL ENGINEER TO VERIFY STORMWATER DISPOSAL ON ROOF AND ON GROUND LEVEL.