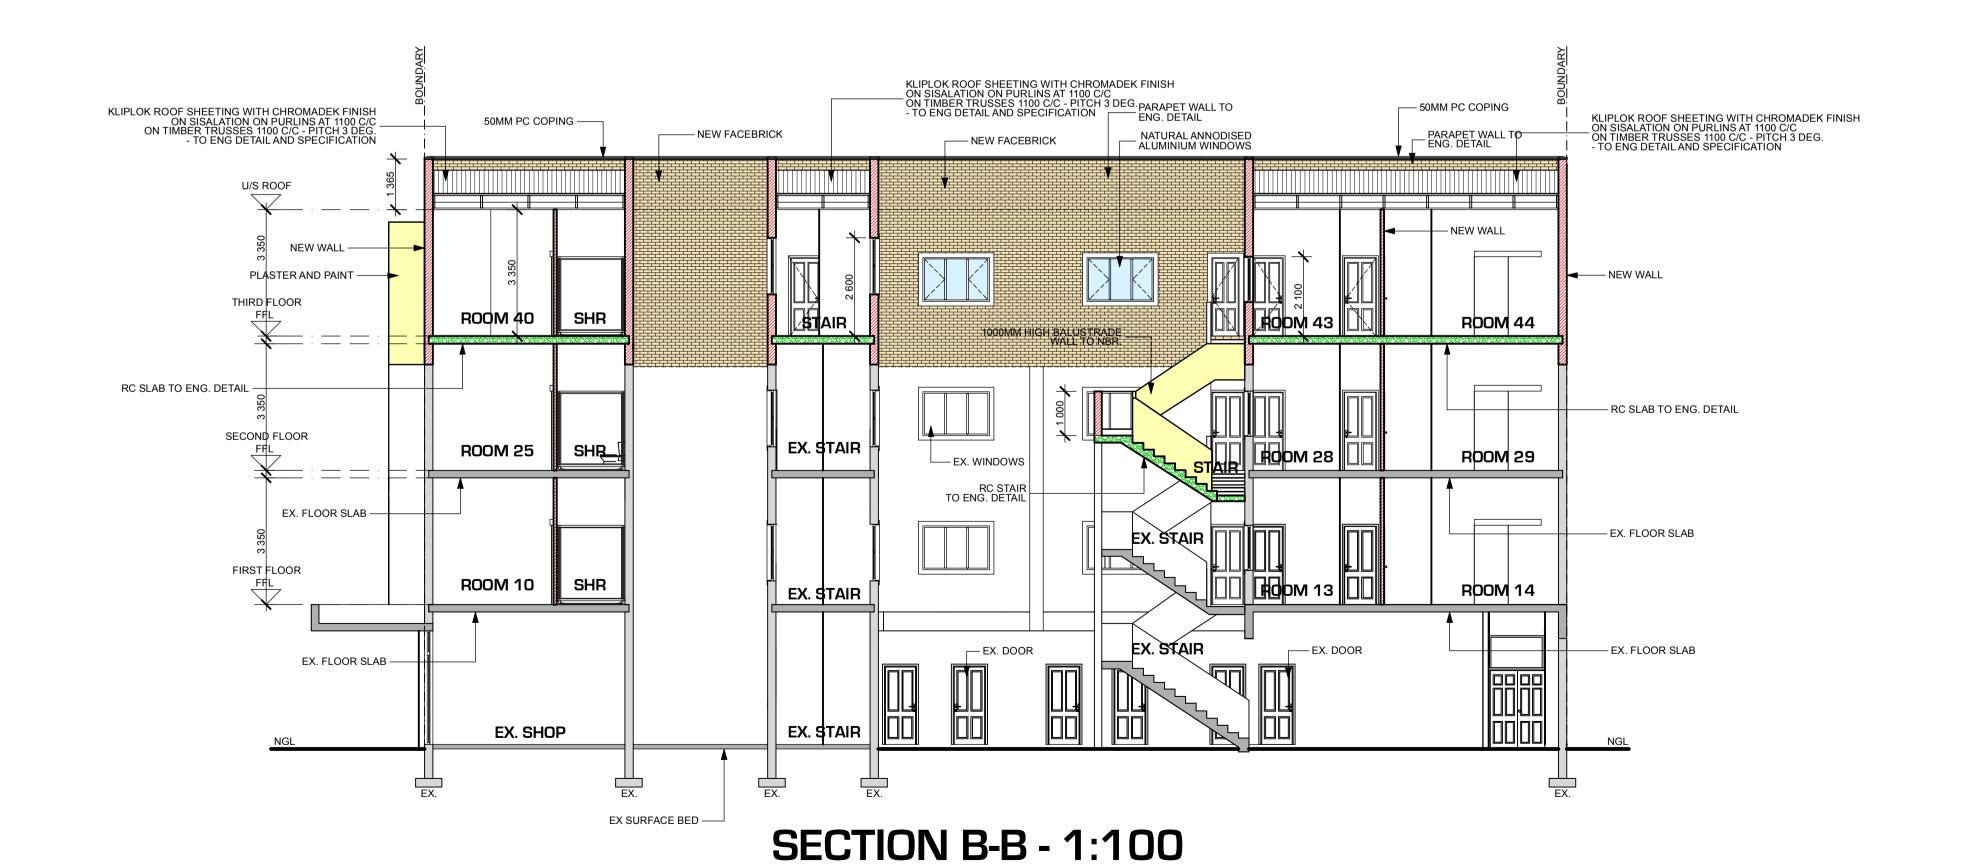

**SECTION A-A - 1:100** 

| THIS DRAWING IS THE COPYRIGHT INTERLECTUAL    |
|-----------------------------------------------|
| PROPERTY OF S4 ARCHITECTS. CC. AND MAY NOT BE |
| COPIED, SHARED OR REPRODUCED WITHOUT THE      |
| WRITTEN CONSENT OF S4 ARCHITECTS. CC.         |

## **GENERAL NOTES**

 CHECK ALL DIMENSIONS ON SITE.
 FIGURED DIMENSIONS TO BE USED IN PREFERENCE TO SCALED DIMENSIONS NOTIFY ARCHITECT OF ANY DISCREPANCIES BEFORE COMMENCING BUILDING

- 4. ALL LEVELS MUST BE SET AND CONFIRMED WITH THE ARCHITECT ON SITE BEFORE CONSTRUCTION COMMENCES.
- BEFORE CONSTRUCTION COMMENCES.
   ALL WORKMANSHIP AND MATERIALS TO COMPLY WITH THE NATIONAL BUILDING REGULATIONS.
   TWO COURSES OF BRICKFORCE REINFORCED BRICKWORK AT BOTH WINDOW CILL AND WALL PLATE LEVELS.
   ALL BANKS TO BE MAXIMUM 26 DEGREES.
- 7. SAFETY GLASS WHERE REQUIRED TO NBR. 9. SEWER AND STORMWATER CONNECTION POINTS TO BE CONFIRMED ON SITE
- PRIOR TO THE LAYING OF ANY PIPEWORK.

  10.ALL NEW ROOFSLABS, FLOORSLABS, COLUMNS, BEAMS AND RETAINING WALLS TO STRUCTURAL ENGINEERS DETAILS AND SPECIFICATION.

  11.STRUCTURAL ENGINEER TO VERIFY STORMWATER DISPOSAL ON ROOF AND ON GROUND LEVEL.