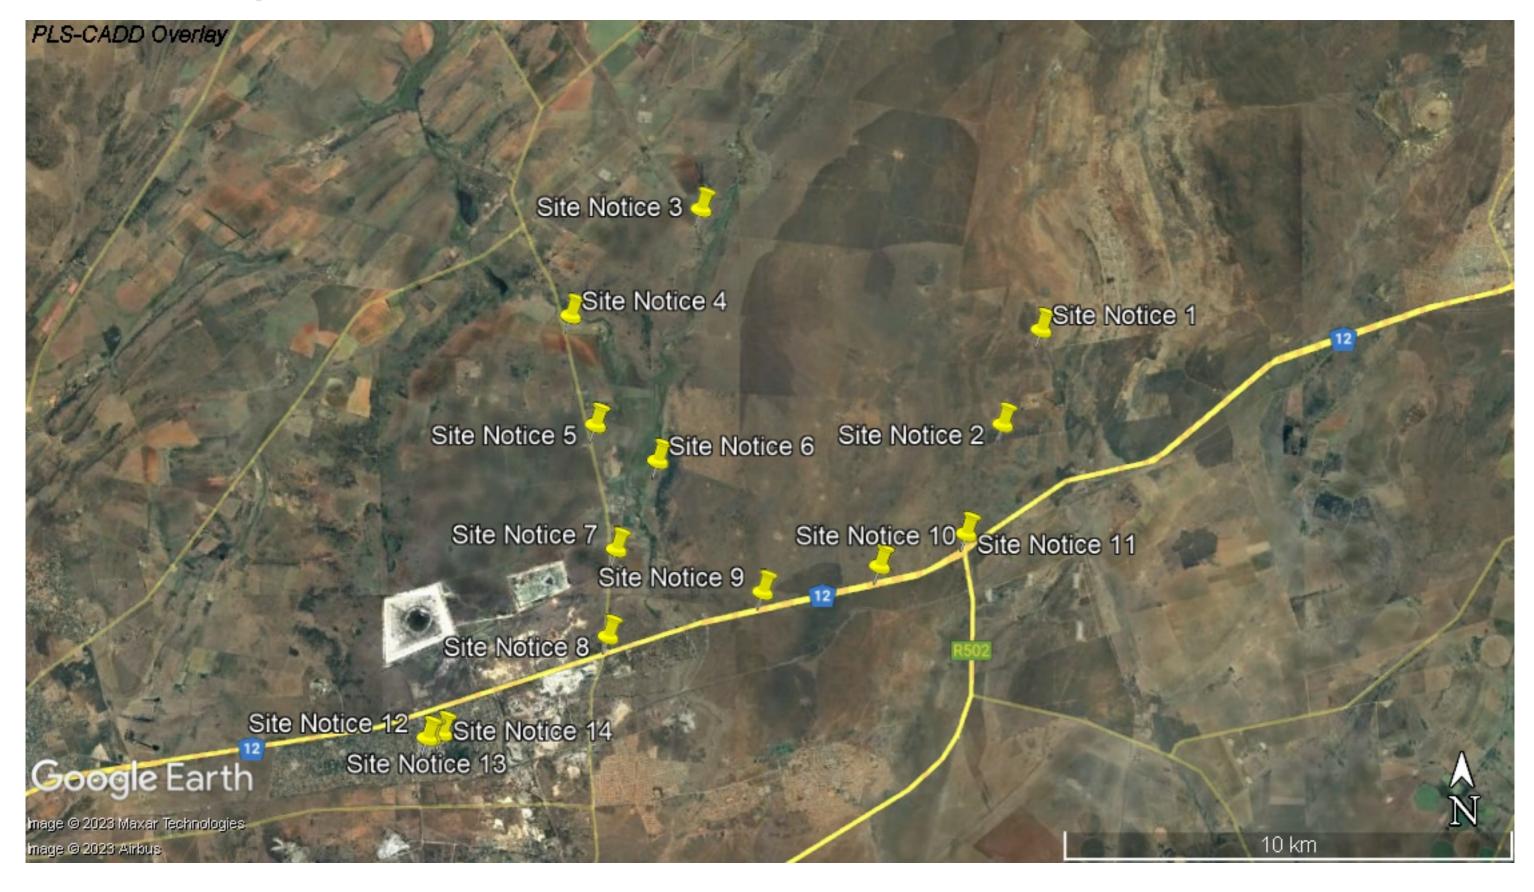

Site Notice Placement - April 2023

| Site         |               | linates       | Description/Motivation                                                                                                                                                                  | Photos                                                                                                                                                                                                                                                                                                                                                                                                                                                                                                                                                                                                                                                                                                                                                                                                                                                                                                                                                                                                                                                                                                                                                                                                                                                                                                                                                                                                                                                                                                                                                                                                                                                                                                                                                                                                                                                                                                                                                                                                                                                                                                                         |
|--------------|---------------|---------------|-----------------------------------------------------------------------------------------------------------------------------------------------------------------------------------------|--------------------------------------------------------------------------------------------------------------------------------------------------------------------------------------------------------------------------------------------------------------------------------------------------------------------------------------------------------------------------------------------------------------------------------------------------------------------------------------------------------------------------------------------------------------------------------------------------------------------------------------------------------------------------------------------------------------------------------------------------------------------------------------------------------------------------------------------------------------------------------------------------------------------------------------------------------------------------------------------------------------------------------------------------------------------------------------------------------------------------------------------------------------------------------------------------------------------------------------------------------------------------------------------------------------------------------------------------------------------------------------------------------------------------------------------------------------------------------------------------------------------------------------------------------------------------------------------------------------------------------------------------------------------------------------------------------------------------------------------------------------------------------------------------------------------------------------------------------------------------------------------------------------------------------------------------------------------------------------------------------------------------------------------------------------------------------------------------------------------------------|
| Notice<br>No | Latitude      | Longitude     |                                                                                                                                                                                         |                                                                                                                                                                                                                                                                                                                                                                                                                                                                                                                                                                                                                                                                                                                                                                                                                                                                                                                                                                                                                                                                                                                                                                                                                                                                                                                                                                                                                                                                                                                                                                                                                                                                                                                                                                                                                                                                                                                                                                                                                                                                                                                                |
| 1            | 26°45'49.35"S | 26°54'42.04"E | Site Notice was placed at gate of farm closest to the MTS site. No access to the site was available from the North and no owners were home to request access.                           | Stakeholder Engagement Process  Stake November (1997) and the state of |
| 2            | 26°46'57.33"S | 26°54'11.01"E | Site Notice 2 was also placed at a farm gate closest to Swift. No owners were present to request access from. Other farm gates did not go as close to the site as this particular road. | Standard Forgistion Forces  The standard forgistion of the standard force of the standar |

| 3 | 26°44'22.48"S | 26°50'8.15"E  | Site notice 3 was placed at a farming community in the North of the site. This notice was intended for the Stilfontein site. No roads could be located that provide access to the site. Farming roads in the area are either inaccessible, led to private properties with no opportunity for access, or did not connect to roads surrounding the site. |  |
|---|---------------|---------------|--------------------------------------------------------------------------------------------------------------------------------------------------------------------------------------------------------------------------------------------------------------------------------------------------------------------------------------------------------|--|
| 4 | 26°45'39.12"S | 26°48'22.92"E | In the same sense of Site Notice 3, access could also not be obtained to Shrike, hence Site Notice 4 was placed on the fence line of farm Rietfontein RE/388 at the entrance to the farm owner's home.                                                                                                                                                 |  |

| 5 | 26°46'57.66"S | 26°48'42.89"E | Site Notice 5 was placed as close as one could get to Snipe. Farm roads in the surrounding area was restricted and lead to private properties.                                                                 | Stakeholder Engagement Process  Basic Ansassimons Ballot for Space Engagement and State of State Engagement and State |
|---|---------------|---------------|----------------------------------------------------------------------------------------------------------------------------------------------------------------------------------------------------------------|--------------------------------------------------------------------------------------------------------------------------------------------------------------------------------------------------------------------------------------------------------------------------------------------------------------------------------------------------------------------------------------------------------------------------------------------------------------------------------------------------------------------------------------------------------------------------------------------------------------------------------------------------------------------------------------------------------------------------------------------------------------------------------------------------------------------------------------------------------------------------------------------------------------------------------------------------------------------------------------------------------------------------------------------------------------------------------------------------------------------------------------------------------------------------------------------------------------------------------------------------------------------------------------------------------------------------------------------------------------------------------------------------------------------------------------------------------------------------------------------------------------------------------------------------------------------------------------------------------------------------------------------------------------------------------------------------------------------------------------------------------------------------------------------------------------------------------------------------------------------------------------------------------------------------------------------------------------------------------------------------------------------------------------------------------------------------------------------------------------------------------|
| 6 | 26°47'23.64"S | 26°49'33.08"E | Site Notice 6 was placed on the corner boundary of Sunbird; however, it might not be visible to the public. Therefore, Site Notice 7 and 8 was also placed to enhance visibility and knowledge of the project. | Sikeholder Engagement Process Was the fact for the fact of the fac |
|   |               |               |                                                                                                                                                                                                                |                                                                                                                                                                                                                                                                                                                                                                                                                                                                                                                                                                                                                                                                                                                                                                                                                                                                                                                                                                                                                                                                                                                                                                                                                                                                                                                                                                                                                                                                                                                                                                                                                                                                                                                                                                                                                                                                                                                                                                                                                                                                                                                                |

| 8 | 26°49'30.10"S | 26°48'53.04"E | This site notice along with Site Notice 8 was placed on the corner of the unnamed road and N12 on the western side, across MMU motors to serve as notification for Swallow (no closer access could be obtained to the site itself). It was also placed in this location to enhance visibility for Site Notice 6 (Sunbird). | Stakeholder Engagement Process  Stakinotein, North West Province SNK Project No. 51837)  Notice in harety given of the stakeholder or Enropy Pacifities in the Stiffonties Cluster, Stiffonties, North West Province SNK Project No. 51837)  Notice in harety given of the stakeholder or Province SNK Project No. 51837)  Notice in harety given of the stakeholder or Travince SNK Project No. 51837)  Notice in harety given of the stakeholder or Travince SNK Project No. 51837)  Province South Advancture Removation from South Company and Italian State Of the Stiff No. 51837 (St. 1989)  Province South Advancture Removation Prove Development (F) Let Management in constitution of the Stiff No. 51837 (St. 1989)  Province South Advancture Removation Province SNM and the Stiff Notice and the Stiff No. 51837 (St. 1989)  Province Stiff No. 51837 (St. 1988)  Province Stif | ffeldoorn  chefstroom  fontein  rksdorp |
|---|---------------|---------------|----------------------------------------------------------------------------------------------------------------------------------------------------------------------------------------------------------------------------------------------------------------------------------------------------------------------------|--------------------------------------------------------------------------------------------------------------------------------------------------------------------------------------------------------------------------------------------------------------------------------------------------------------------------------------------------------------------------------------------------------------------------------------------------------------------------------------------------------------------------------------------------------------------------------------------------------------------------------------------------------------------------------------------------------------------------------------------------------------------------------------------------------------------------------------------------------------------------------------------------------------------------------------------------------------------------------------------------------------------------------------------------------------------------------------------------------------------------------------------------------------------------------------------------------------------------------------------------------------------------------------------------------------------------------------------------------------------------------------------------------------------------------------------------------------------------------------------------------------------------------------------------------------------------------------------------------------------------------------------------------------------------------------------------------------------------------------------------------------------------------------------------------------------------------------------------------------------------------------------------------------------------------------------------------------------------------------------------------------------------------------------------------------------------------------------------------------------------------|-----------------------------------------|
| 9 | 26°48'58.11"S | 26°50'57.74"E | Site Notice 9 was also placed next to the N12 on the boundary (fence line) of Stilfontein 26/408 and consequently, the boundary of Spoonbill.                                                                                                                                                                              | The contraction of the contracti |                                         |

| 10 | 26°48'39.30"S | 26°52'32.02"E | This site notice was placed along the fence line of Doornplaat 3/410 and consequently, the boundary of Sparrow. The site notice is situated beside the N12.                                                                            |  |
|----|---------------|---------------|----------------------------------------------------------------------------------------------------------------------------------------------------------------------------------------------------------------------------------------|--|
| 11 | 26°48'16.08"S | 26°53'41.66"E | This Site Notice was placed on the corner of the N12 – R502 interchange to serve as a notice for Starling as access was restricted from all other roads. This site notice was visible to vehicles travelling from the N12 to the R502. |  |