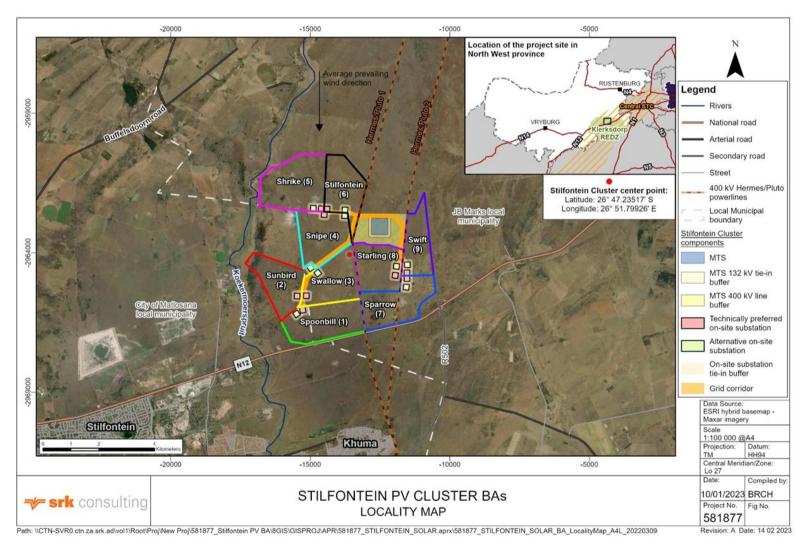

Location: The proposed Stilfontein Cluster is located in the JB Marks and City of Matlosana Local Municipalities, near Stilfontein in the North West Province.

**Applications** for: 19 Environmental separate Authorisations (EAs) in terms of the NEMA EIA Regulations, 2014, for listed activities in Listing Notice (LN) 1, LN 2 and LN 3. BA processes must be followed because the projects lie in the Klerksdorp Renewable Energy Development Zone (REDZ) and Heritage Approval terms National Heritage Resources Act 25 of 1999 (NHRA).