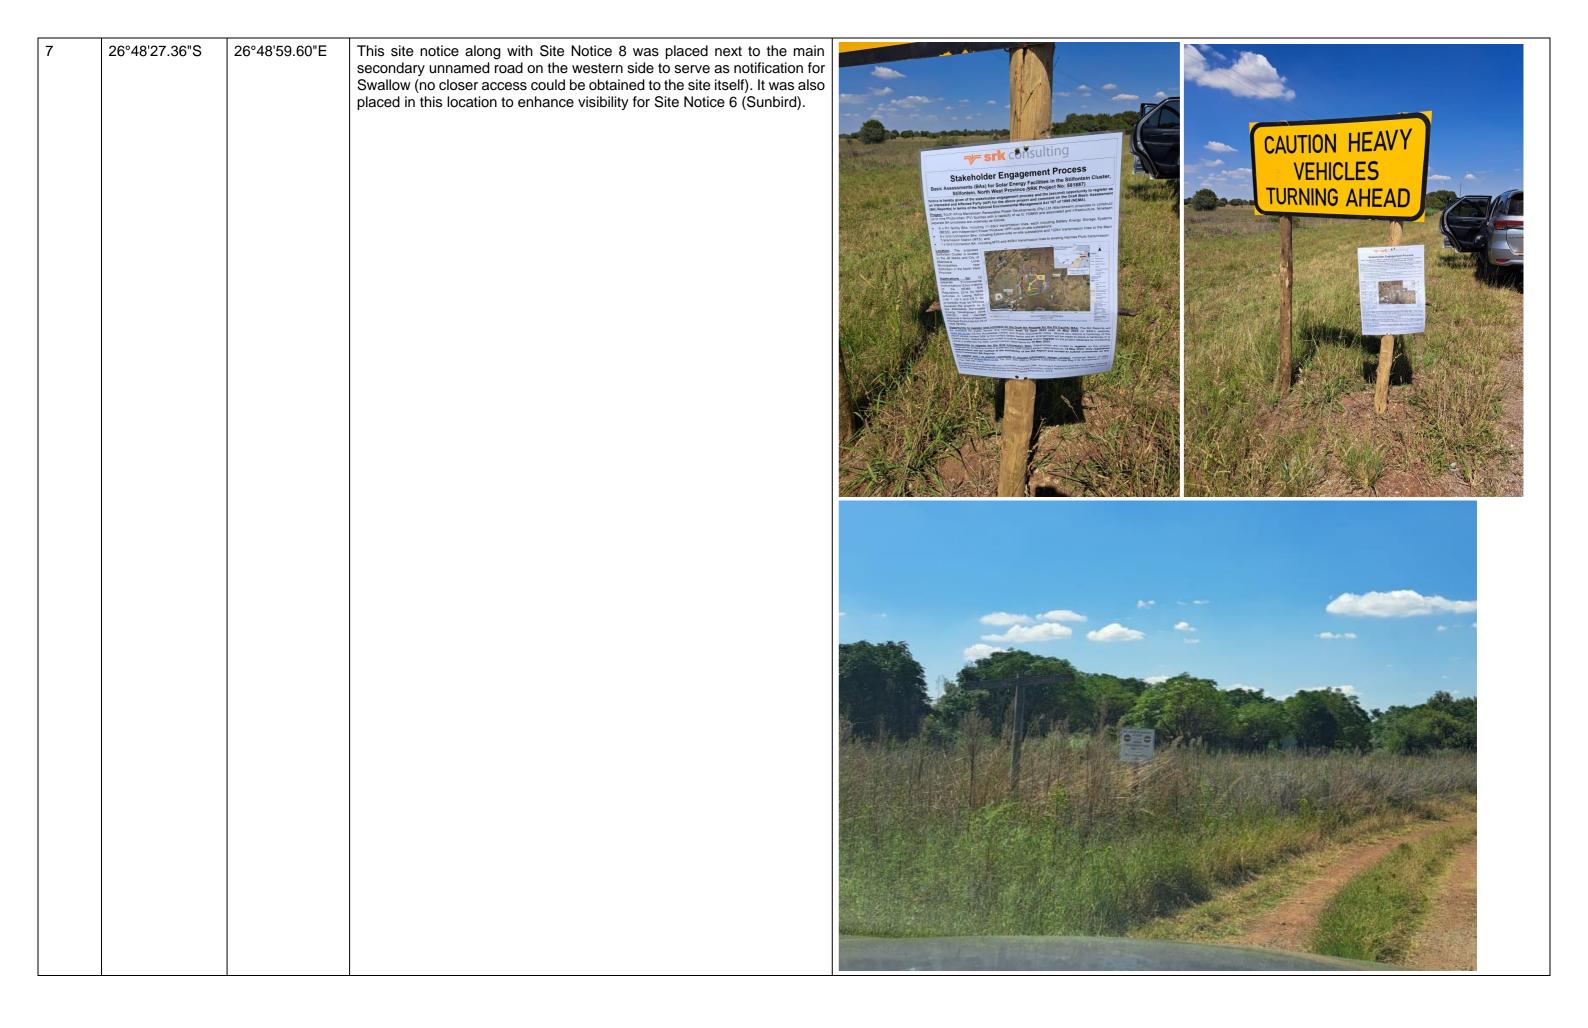

| 8 | 26°49'30.10"S | 26°48'53.04"E | This site notice along with Site Notice 8 was placed on the corner of the unnamed road and N12 on the western side, across MMU motors to serve as notification for Swallow (no closer access could be obtained to the site itself). It was also placed in this location to enhance visibility for Site Notice 6 (Sunbird). | Stakeholder Engagement Process  Stakinotein, North West Province SNK Project No. 51837)  Notice in harety given of the stakeholder or Enropy Pacifities in the Stiffonties Cluster, Stiffonties, North West Province SNK Project No. 51837)  Notice in harety given of the stakeholder or Province SNK Project No. 51837)  Notice in harety given of the stakeholder or Travince SNK Project No. 51837)  Notice in harety given of the stakeholder or Travince SNK Project No. 51837)  Province South Advancture Removation from South Company and Italian State Of the Stiff No. 51837 (St. 1989)  Province South Advancture Removation Prove Development (F) Let Management in constitution of the Stiff No. 51837 (St. 1989)  Province South Advancture Removation Province SNM and the Stiff Notice and the Stiff No. 51837 (St. 1989)  Province Stiff No. 51837 (St. 1988)  Province Stif | ffeldoorn  chefstroom  fontein  rksdorp |
|---|---------------|---------------|----------------------------------------------------------------------------------------------------------------------------------------------------------------------------------------------------------------------------------------------------------------------------------------------------------------------------|--------------------------------------------------------------------------------------------------------------------------------------------------------------------------------------------------------------------------------------------------------------------------------------------------------------------------------------------------------------------------------------------------------------------------------------------------------------------------------------------------------------------------------------------------------------------------------------------------------------------------------------------------------------------------------------------------------------------------------------------------------------------------------------------------------------------------------------------------------------------------------------------------------------------------------------------------------------------------------------------------------------------------------------------------------------------------------------------------------------------------------------------------------------------------------------------------------------------------------------------------------------------------------------------------------------------------------------------------------------------------------------------------------------------------------------------------------------------------------------------------------------------------------------------------------------------------------------------------------------------------------------------------------------------------------------------------------------------------------------------------------------------------------------------------------------------------------------------------------------------------------------------------------------------------------------------------------------------------------------------------------------------------------------------------------------------------------------------------------------------------------|-----------------------------------------|
| 9 | 26°48'58.11"S | 26°50'57.74"E | Site Notice 9 was also placed next to the N12 on the boundary (fence line) of Stilfontein 26/408 and consequently, the boundary of Spoonbill.                                                                                                                                                                              | The contraction of the contracti |                                         |