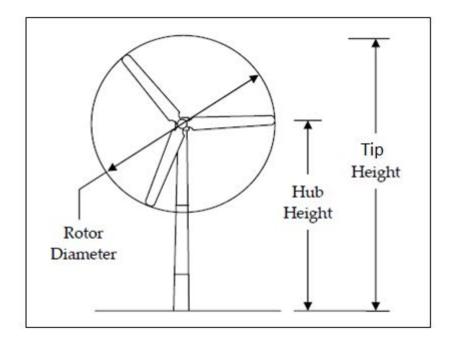

sion or distribution substation (66kV to 765kV), a written agreement with Eskom is recommended during the planning phase of such plant or structures to ensure Eskom's future planning is not impeded.
- Applicants should not position any wind turbine in the line of site between and two Eskom Radio Telecommunication masts. It should be proven that Eskom radio telecommunication systems (mainly microwave systems) will not be affected in any way by wind turbines due to the criticality of this infrastructure in terms of network operation. Eskom Telecommunications should be engaged on this matter.
- If the position or size of any turbine changes and subsequently infringes on any of the above stated setbacks, a request for relaxation must be sent through to Eskom as per the point mentioned above.



Figure 1: Horizontal Axis Wind Turbine [2]

#### CONTROLLED DISCLOSURE

When downloaded from the EDMS, this document is uncontrolled and the responsibility rests with the user to ensure it is in line with the authorised version on the system.

## 4. AUTHORISATION

This document has been seen and accepted by:

| Name & Surname | Designation                 |  |
|----------------|-----------------------------|--|
| V Naidoo       | Chief Engineer              |  |
| Dr P Pretorius | Electrical Specialist       |  |
| J Geeringh     | Snr Consultant Environ Mngt |  |
| B Haridass     | Snr Consultant Engineer     |  |
| B Ntshuntsha   | Chief Engineer              |  |
| R Vajeth       | Snr Manager (Lines)         |  |
| D A Tunnicliff | Snr Manager L&R (Acting)    |  |
| B Branfield    |