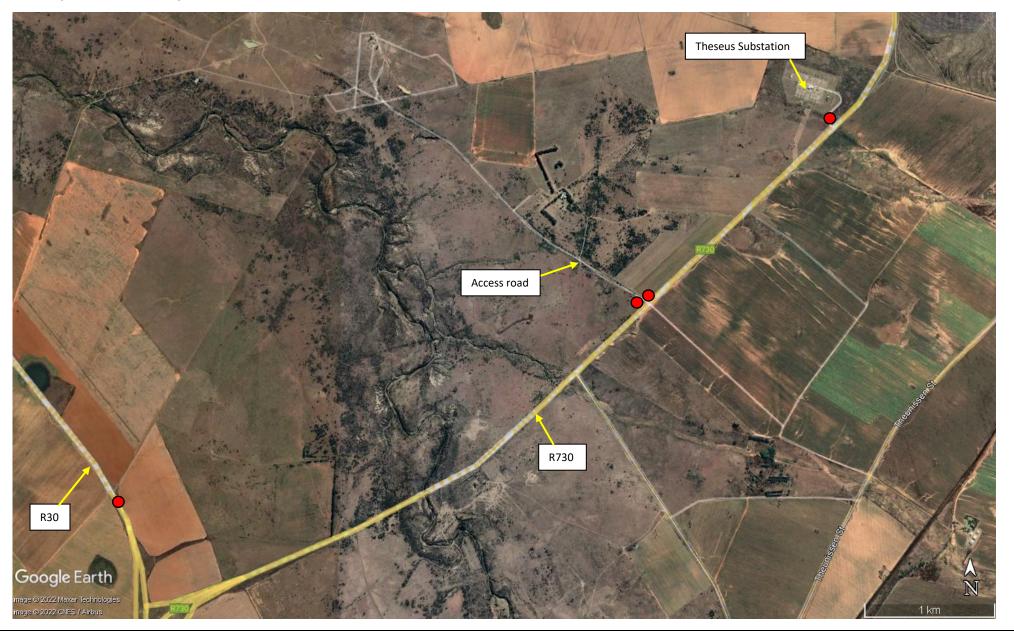

Proof of poster placements. Posters placed on 15 and 16 November 2021.

Photo 1: A2 Poster at corner of access road and R730 on Doornrivier 1 boundary

Photo 2: A2 Poster at corner of access road and R730 on Doornrivier 1 boundary

Photo 3: A2 poster at the access of Doornrivier 2 on the R730

Photo 4: A2 poster at the access of Doornrivier 2 on the R730

Photo 5: A2 poster at the access of Doornrivier 3 on the R30

Photo 6: A2 poster at the access of Doornrivier 3 on the R30

Photo 7: A2 Poster at Doornrivier 1 boundary at Theseus Substation access

Photo 8: A2 Poster at Doornrivier 1 boundary at Theseus Substation access

Photo 9: A2 Poster at Doornrivier 2 access at corner of access road and R730

Photo 10: A2 Poster at Doornrivier 2 access at corner of access road and R730

Photo 12: A3 poster at public notice board at the Virginia Post Office.

Photo 14: A3 poster at public notice board at the municipal offices in Virginia.

## Location of posters indicated by the red dots.