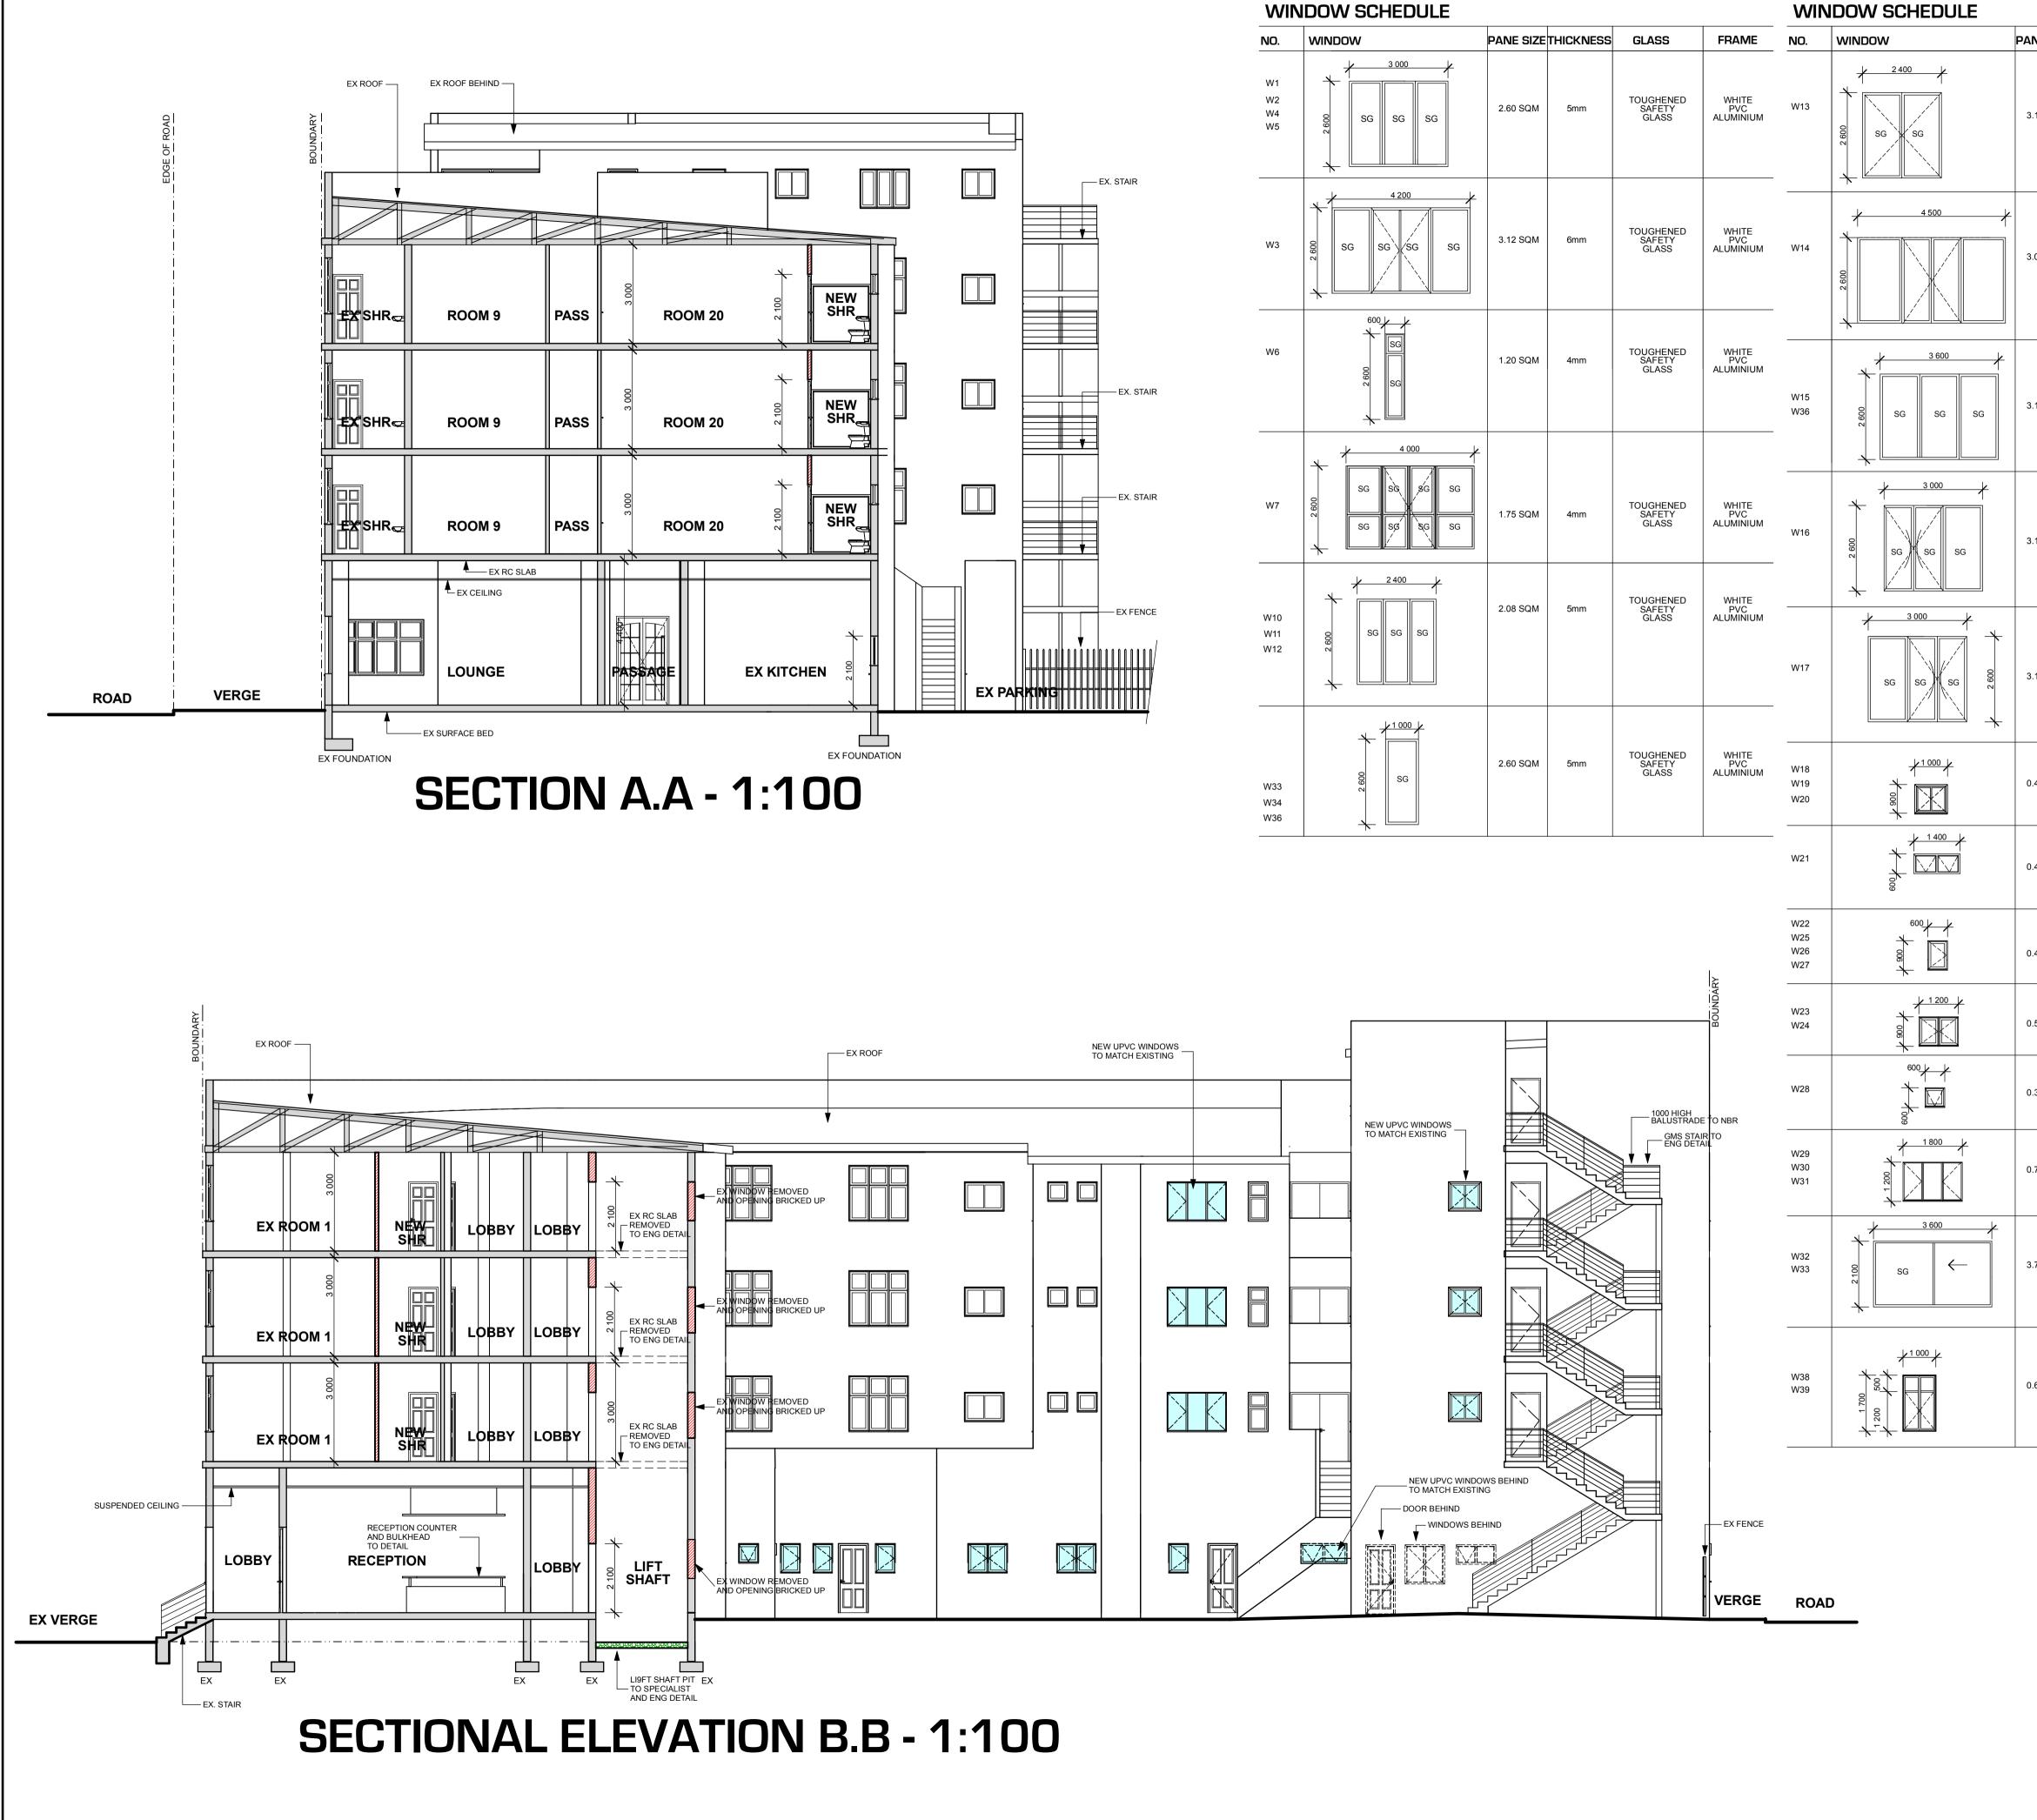

| NE SIZE | THICKNESS | GLASS                        | FRAME                     |  |
|---------|-----------|------------------------------|---------------------------|--|
| 12 SQM  | 6mm       | TOUGHENED<br>SAFETY<br>GLASS | WHITE<br>PVC<br>ALUMINIUM |  |
| 00 SQM  | 6mm       | TOUGHENED<br>SAFETY<br>GLASS | WHITE<br>PVC<br>ALUMINIUM |  |
| 12 SQM  | 6mm       | TOUGHENED<br>SAFETY<br>GLASS | WHITE<br>PVC<br>ALUMINIUM |  |
| 12 SQM  | 6mm       | TOUGHENED<br>SAFETY<br>GLASS | WHITE<br>PVC<br>ALUMINIUM |  |
| 12 SQM  | 6mm       | TOUGHENED<br>SAFETY<br>GLASS | WHITE<br>PVC<br>ALUMINIUM |  |
| 45 SQM  | 4mm       | TOUGHENED<br>SAFETY<br>GLASS | WHITE<br>PVC<br>ALUMINIUM |  |
| 42 SQM  | 4mm       | TOUGHENED<br>SAFETY<br>GLASS | WHITE<br>PVC<br>ALUMINIUM |  |
| 42 SQM  | 4mm       | TOUGHENED<br>SAFETY<br>GLASS | WHITE<br>PVC<br>ALUMINIUM |  |
| 54 SQM  | 4mm       | TOUGHENED<br>SAFETY<br>GLASS | WHITE<br>PVC<br>ALUMINIUM |  |
| 36 SQM  | 4mm       | TOUGHENED<br>SAFETY<br>GLASS | WHITE<br>PVC<br>ALUMINIUM |  |
| 72 SQM  | 4mm       | TOUGHENED<br>SAFETY<br>GLASS | WHITE<br>PVC<br>ALUMINIUM |  |
| 78 SQM  | 6mm       | TOUGHENED<br>SAFETY<br>GLASS | WHITE<br>PVC<br>ALUMINIUM |  |
| 60 SQM  | 4mm       | TOUGHENED<br>SAFETY<br>GLASS | WHITE<br>PVC<br>ALUMINIUM |  |
|         |           |                              |                           |  |