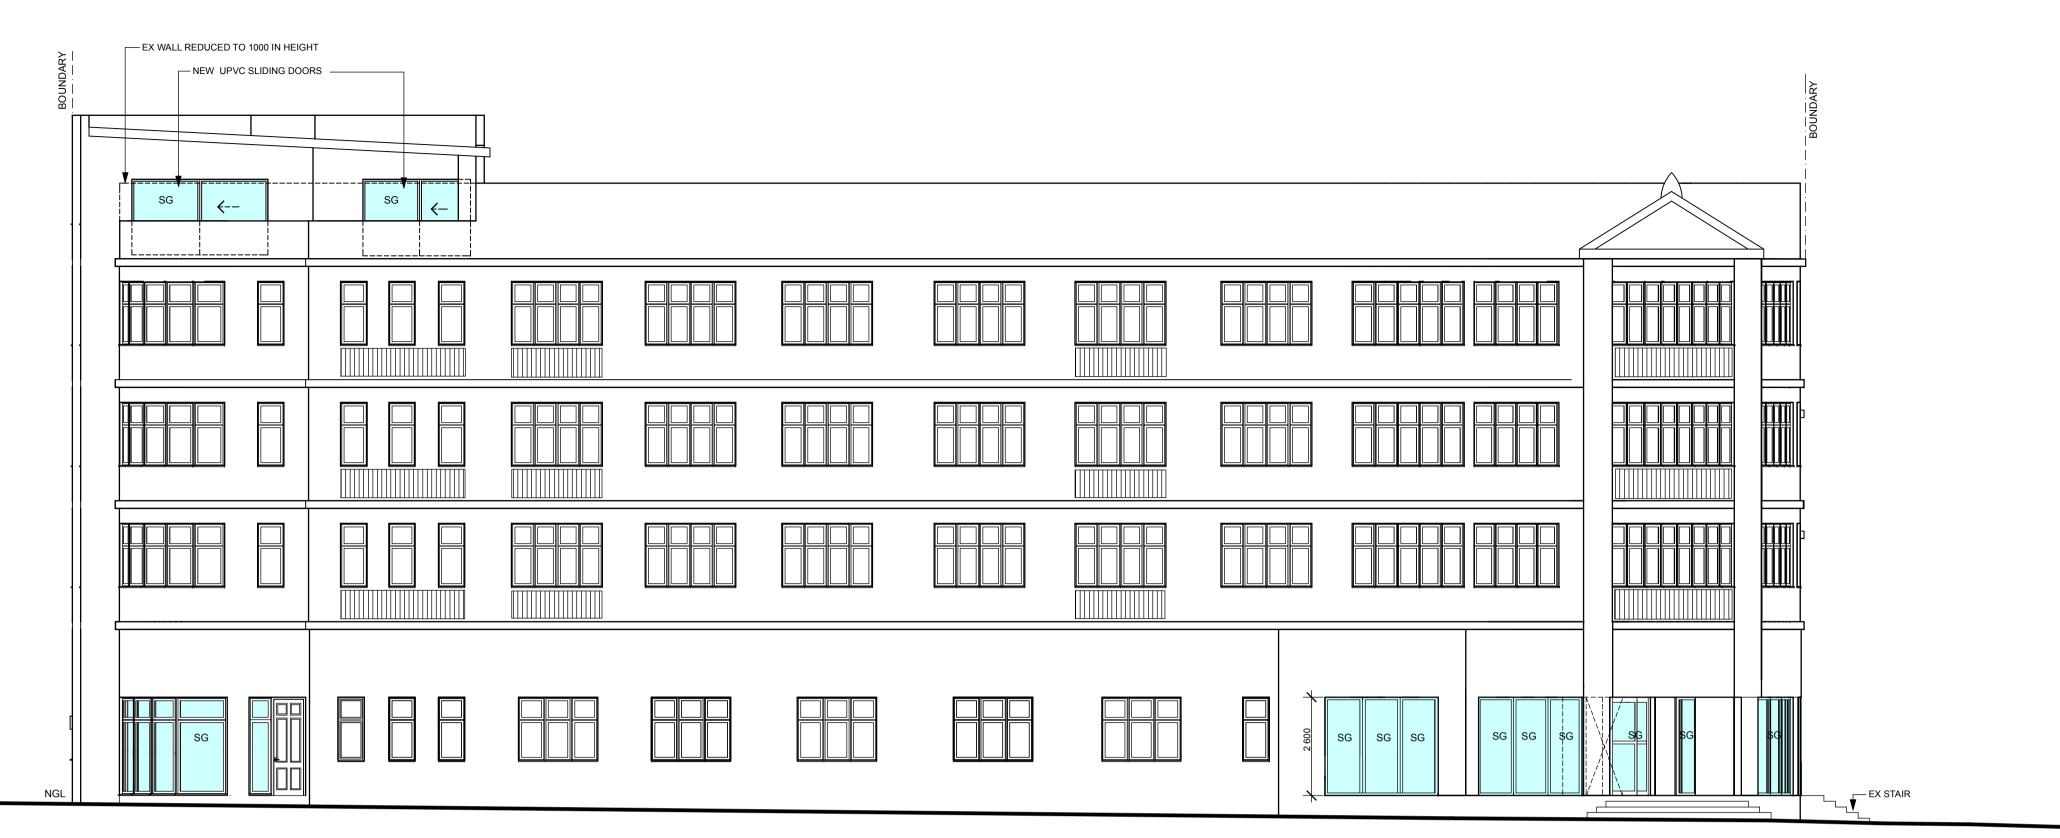

# **NORTH EAST ELEVATION**



**NORTH WEST ELEVATION** 

## THIS DRAWING IS THE COPYRIGHT INTERLECTUAL PROPERTY OF S4 ARCHITECTS. CC. AND MAY NOT BE COPIED, SHARED OR REPRODUCED WITHOUT THE WRITTEN CONSENT OF S4 ARCHITECTS. CC.

#### GENERAL NOTES

- 1. CHECK ALL DIMENSIONS ON SITE. 2. FIGURED DIMENSIONS TO BE USED IN PREFERENCE TO SCALED DIMENSIONS. 3. NOTIFY ARCHITECT OF ANY DISCREPANCIES BEFORE COMMENCING BUILDING
- OPERATIONS. 4. ALL LEVELS MUST BE SET AND CONFIRMED WITH THE ARCHITECT ON SITE
- BEFORE CONSTRUCTION COMMENCES. 5. ALL WORKMANSHIP AND MATERIALS TO COMPLY WITH THE NATIONAL 6. TWO COURSES OF BRICKFORCE REINFORCED BRICKWORK AT BOTH WINDOW CILL AND WALL PLATE LEVELS.
- 8. ALL BANKS TO BE MAXIMUM 26 DEGREES.
- SAFETY GLASS WHERE REQUIRED TO NBR.
  SEWER AND STORMWATER CONNECT