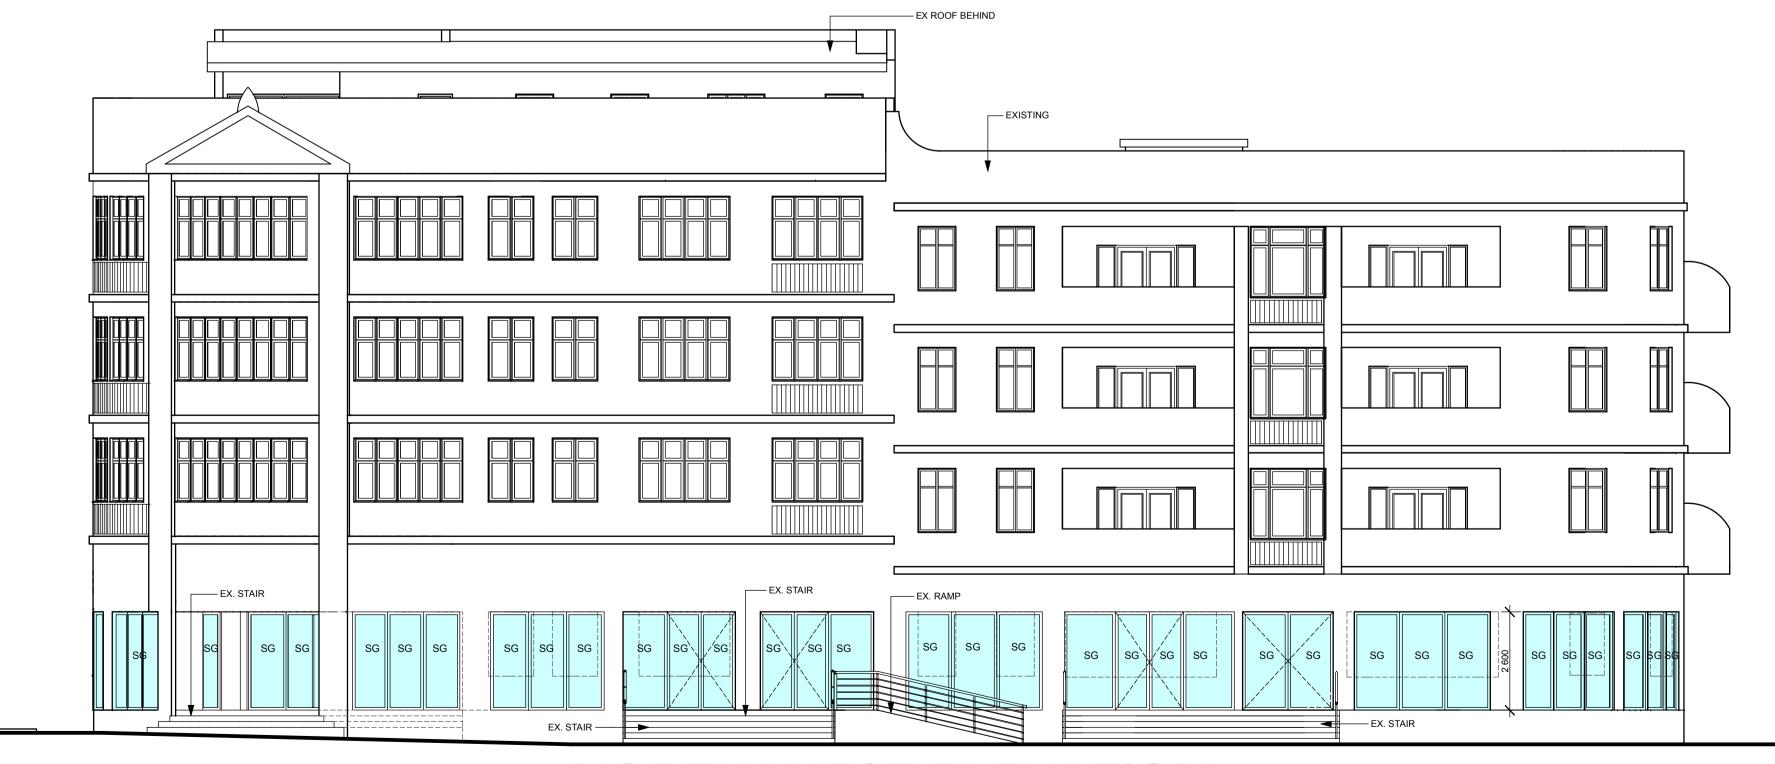

# **NORTH EAST ELEVATION**



**NORTH WEST ELEVATION** 

## THIS DRAWING IS THE COPYRIGHT INTERLECTUAL PROPERTY OF S4 ARCHITECTS. CC. AND MAY NOT BE COPIED, SHARED OR REPRODUCED WITHOUT THE WRITTEN CONSENT OF S4 ARCHITECTS. CC.

#### GENERAL NOTES

- 1. CHECK ALL DIMENSIONS ON SITE. 2. FIGURED DIMENSIONS TO BE USED IN PREFERENCE TO SCALED DIMENSIONS. 3. NOTIFY ARCHITECT OF ANY DISCREPANCIES BEFORE COMMENCING BUILDING
- OPERATIONS. 4. ALL LEVELS MUST BE SET AND CONFIRMED WITH THE ARCHITECT ON SITE
- BEFORE CONSTRUCTION COMMENCES. 5. ALL WORKMANSHIP AND MATERIALS TO COMPLY WITH THE NATIONAL 6. TWO COURSES OF BRICKFORCE REINFORCED BRICKWORK AT BOTH WINDOW CILL AND WALL PLATE LEVELS.
- 8. ALL BANKS TO BE MAXIMUM 26 DEGREES.
- SAFETY GLASS WHERE REQUIRED TO NBR.
  SEWER AND STORMWATER CONNECTION POINTS TO BE CONFIRMED ON