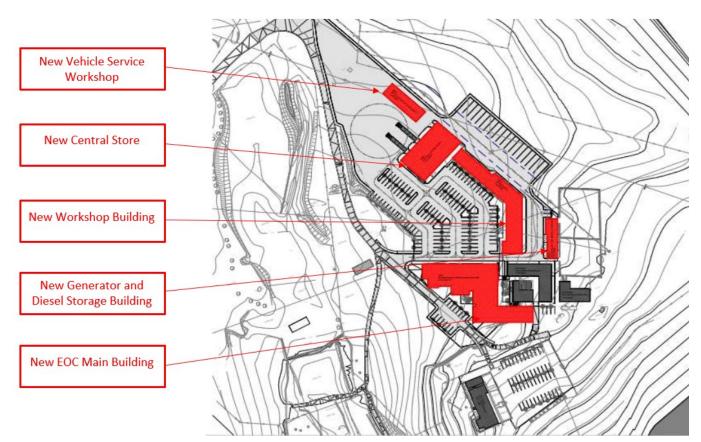

The SKA1-MID Engineering Operations Centre (EOC) will be an expansion of the current infrastructure on site where the current workshops will be expanded as a singular building to incorporate:

- 1. New office space
- 2. Additional workshops
- 3. Expansion of generator facilities and diesel storage

There is also a second building on site which is the old farmhouse which will remain unaltered as it is more than 60 years old and is therefore protected by the National Heritage Resources Act (Act 25 of 1995).