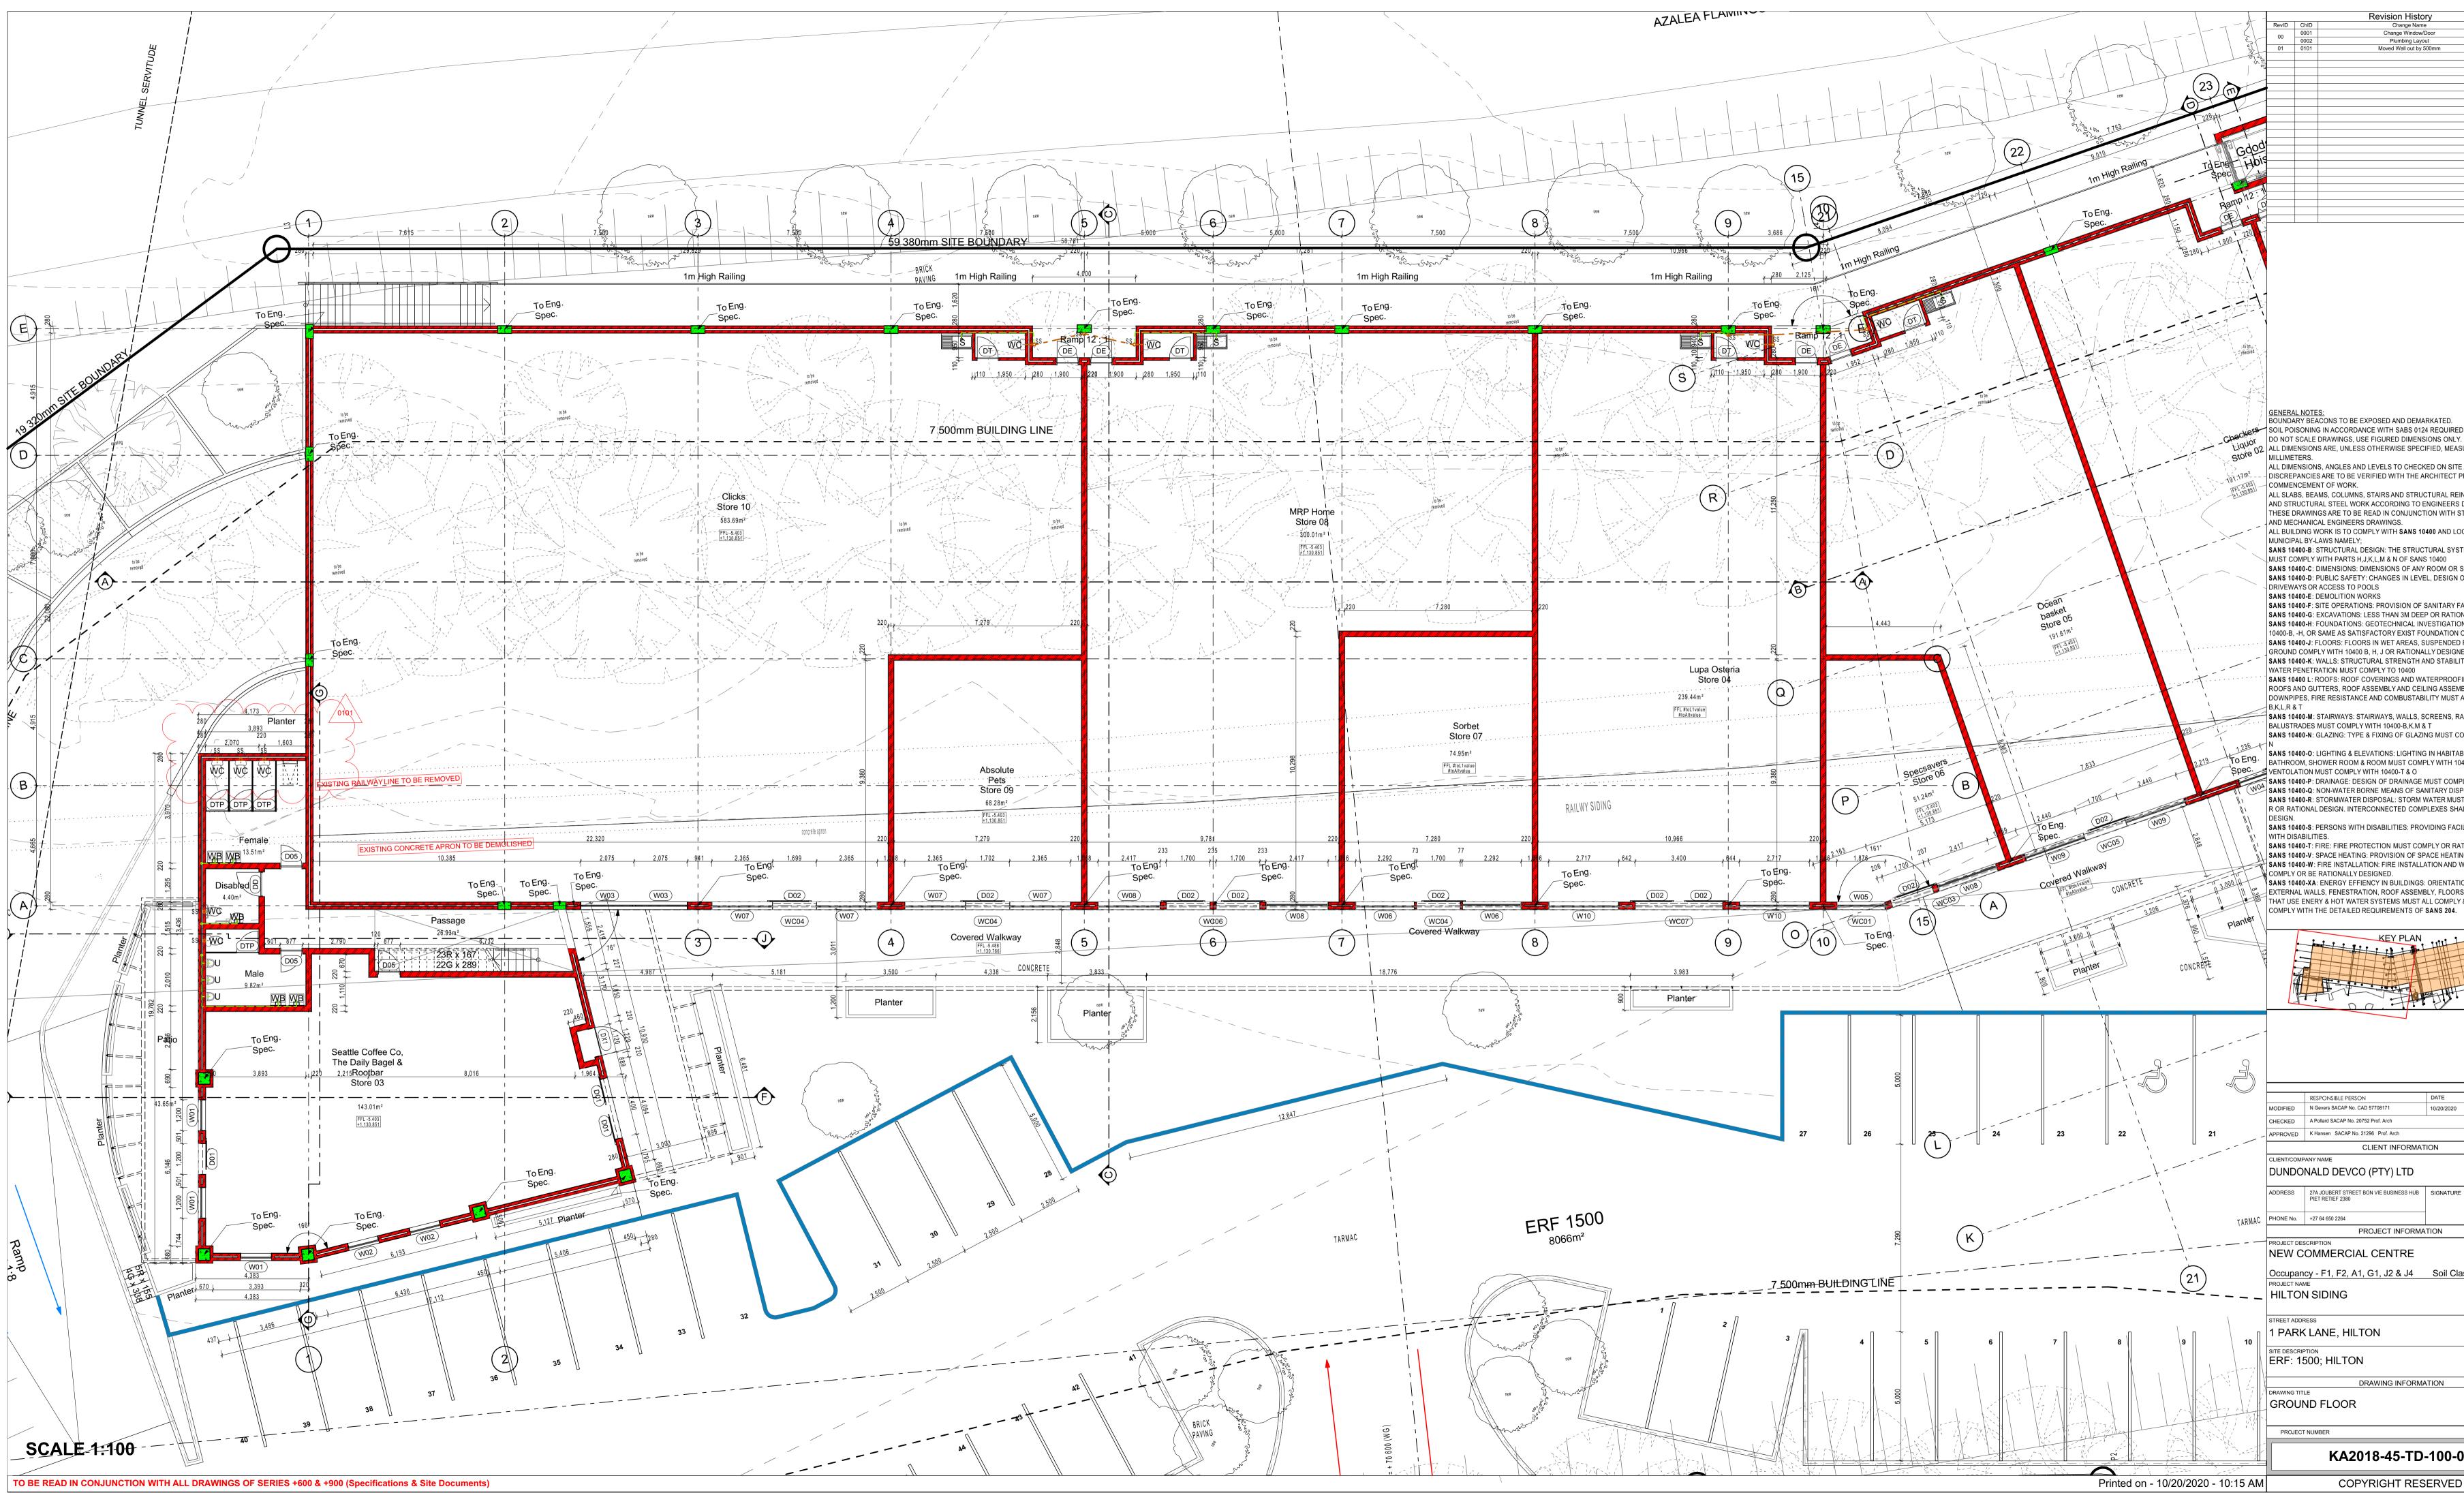

| m                                                                         | 10/1/2020<br>10/20/2020 |
|---------------------------------------------------------------------------|-------------------------|
|                                                                           |                         |
|                                                                           |                         |
|                                                                           |                         |
|                                                                           |                         |
|                                                                           |                         |
|                                                                           |                         |
|                                                                           |                         |
|                                                                           |                         |
|                                                                           |                         |
|                                                                           |                         |
|                                                                           |                         |
|                                                                           |                         |
|                                                                           |                         |
|                                                                           |                         |
| ATED.                                                                     |                         |
| EQUIRED.<br>IS ONLY.                                                      |                         |
| D, MEASURED IN<br>ON SITE AND ANY                                         |                         |
| HITECT PRIOR TO THE                                                       |                         |
| RAL REINFORCED CONCRETE<br>INEERS DETAILS.                                |                         |
| I WITH STRUCTURAL, CIVIL                                                  |                         |
| AND LOCAL<br>RAL SYSTEM OF THE BUILDING                                   |                         |
| 400<br>OM OR SPACE                                                        |                         |
| DESIGN OF RAMPS OR                                                        |                         |
| IITARY FACILITIES<br>R RATIONAL DESIGN                                    |                         |
| R RATIONAL DESIGN<br>TIGATION, COMPLIES WITH<br>DATION OR RATIONAL DESIGN |                         |
| DATION OR RATIONAL DESIGN<br>PENDED FLOORS, SLABS ON<br>DESIGNED          |                         |
| STABILITY, ROOF FIXING &                                                  |                         |
| RPROOFING SYSTEMS, FLAT<br>SASSEMBLY, GUTTERS &                           |                         |
| Y MUST ALL COMPLY TO 10400-                                               |                         |
| EENS, RAILINGS,<br>MUST COMPLY WITH 10400-B &                             |                         |
| HABITABLE ROOM,                                                           |                         |
| WITH 10400-T & O.                                                         |                         |
| ST COMPLY<br>ARY DISPOSAL:<br>'ER MUST COMPLY WITH 10400-                 |                         |
| XES SHALL HAVE RATIONAL                                                   |                         |
| NG FACILITIES FOR F                                                       | PEOPLE                  |
| Y OR RATIONAL DESI<br>E HEATING MUST CO                                   | MPLY                    |
| ON AND WATER SUPP                                                         |                         |
| FLOORS HEATING, SERVICES<br>COMPLY & IF NOT IT MUST                       |                         |
| NS 204.                                                                   |                         |
|                                                                           |                         |
|                                                                           |                         |
|                                                                           |                         |
|                                                                           |                         |
|                                                                           |                         |
|                                                                           |                         |
|                                                                           |                         |
|                                                                           |                         |
| /20/2020 As S                                                             | cale<br>Shown           |
|                                                                           | et size<br>000mm        |
| N                                                                         |                         |
|                                                                           |                         |
| GNATURE                                                                   |                         |
|                                                                           |                         |
| DN                                                                        |                         |
|                                                                           |                         |
| Soil Classification - S1                                                  |                         |
|                                                                           |                         |
|                                                                           |                         |
|                                                                           |                         |
|                                                                           |                         |
| ON                                                                        |                         |
|                                                                           |                         |
|                                                                           |                         |
|                                                                           |                         |
| 00-01                                                                     |                         |