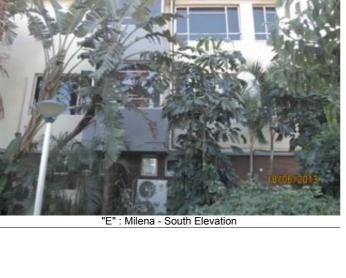

"E" : Milena - Front - West Elevation

"E": Milena - Administration Building

"E": Milena - North Elevation

"E" : Milena - South East Corner

Milena - S Block Beyond

S Block: Pedestrian Entrance Axis

Durban University of Technology Additions and Alterations: S Block Phase 1 and 2: Steve Biko Campus