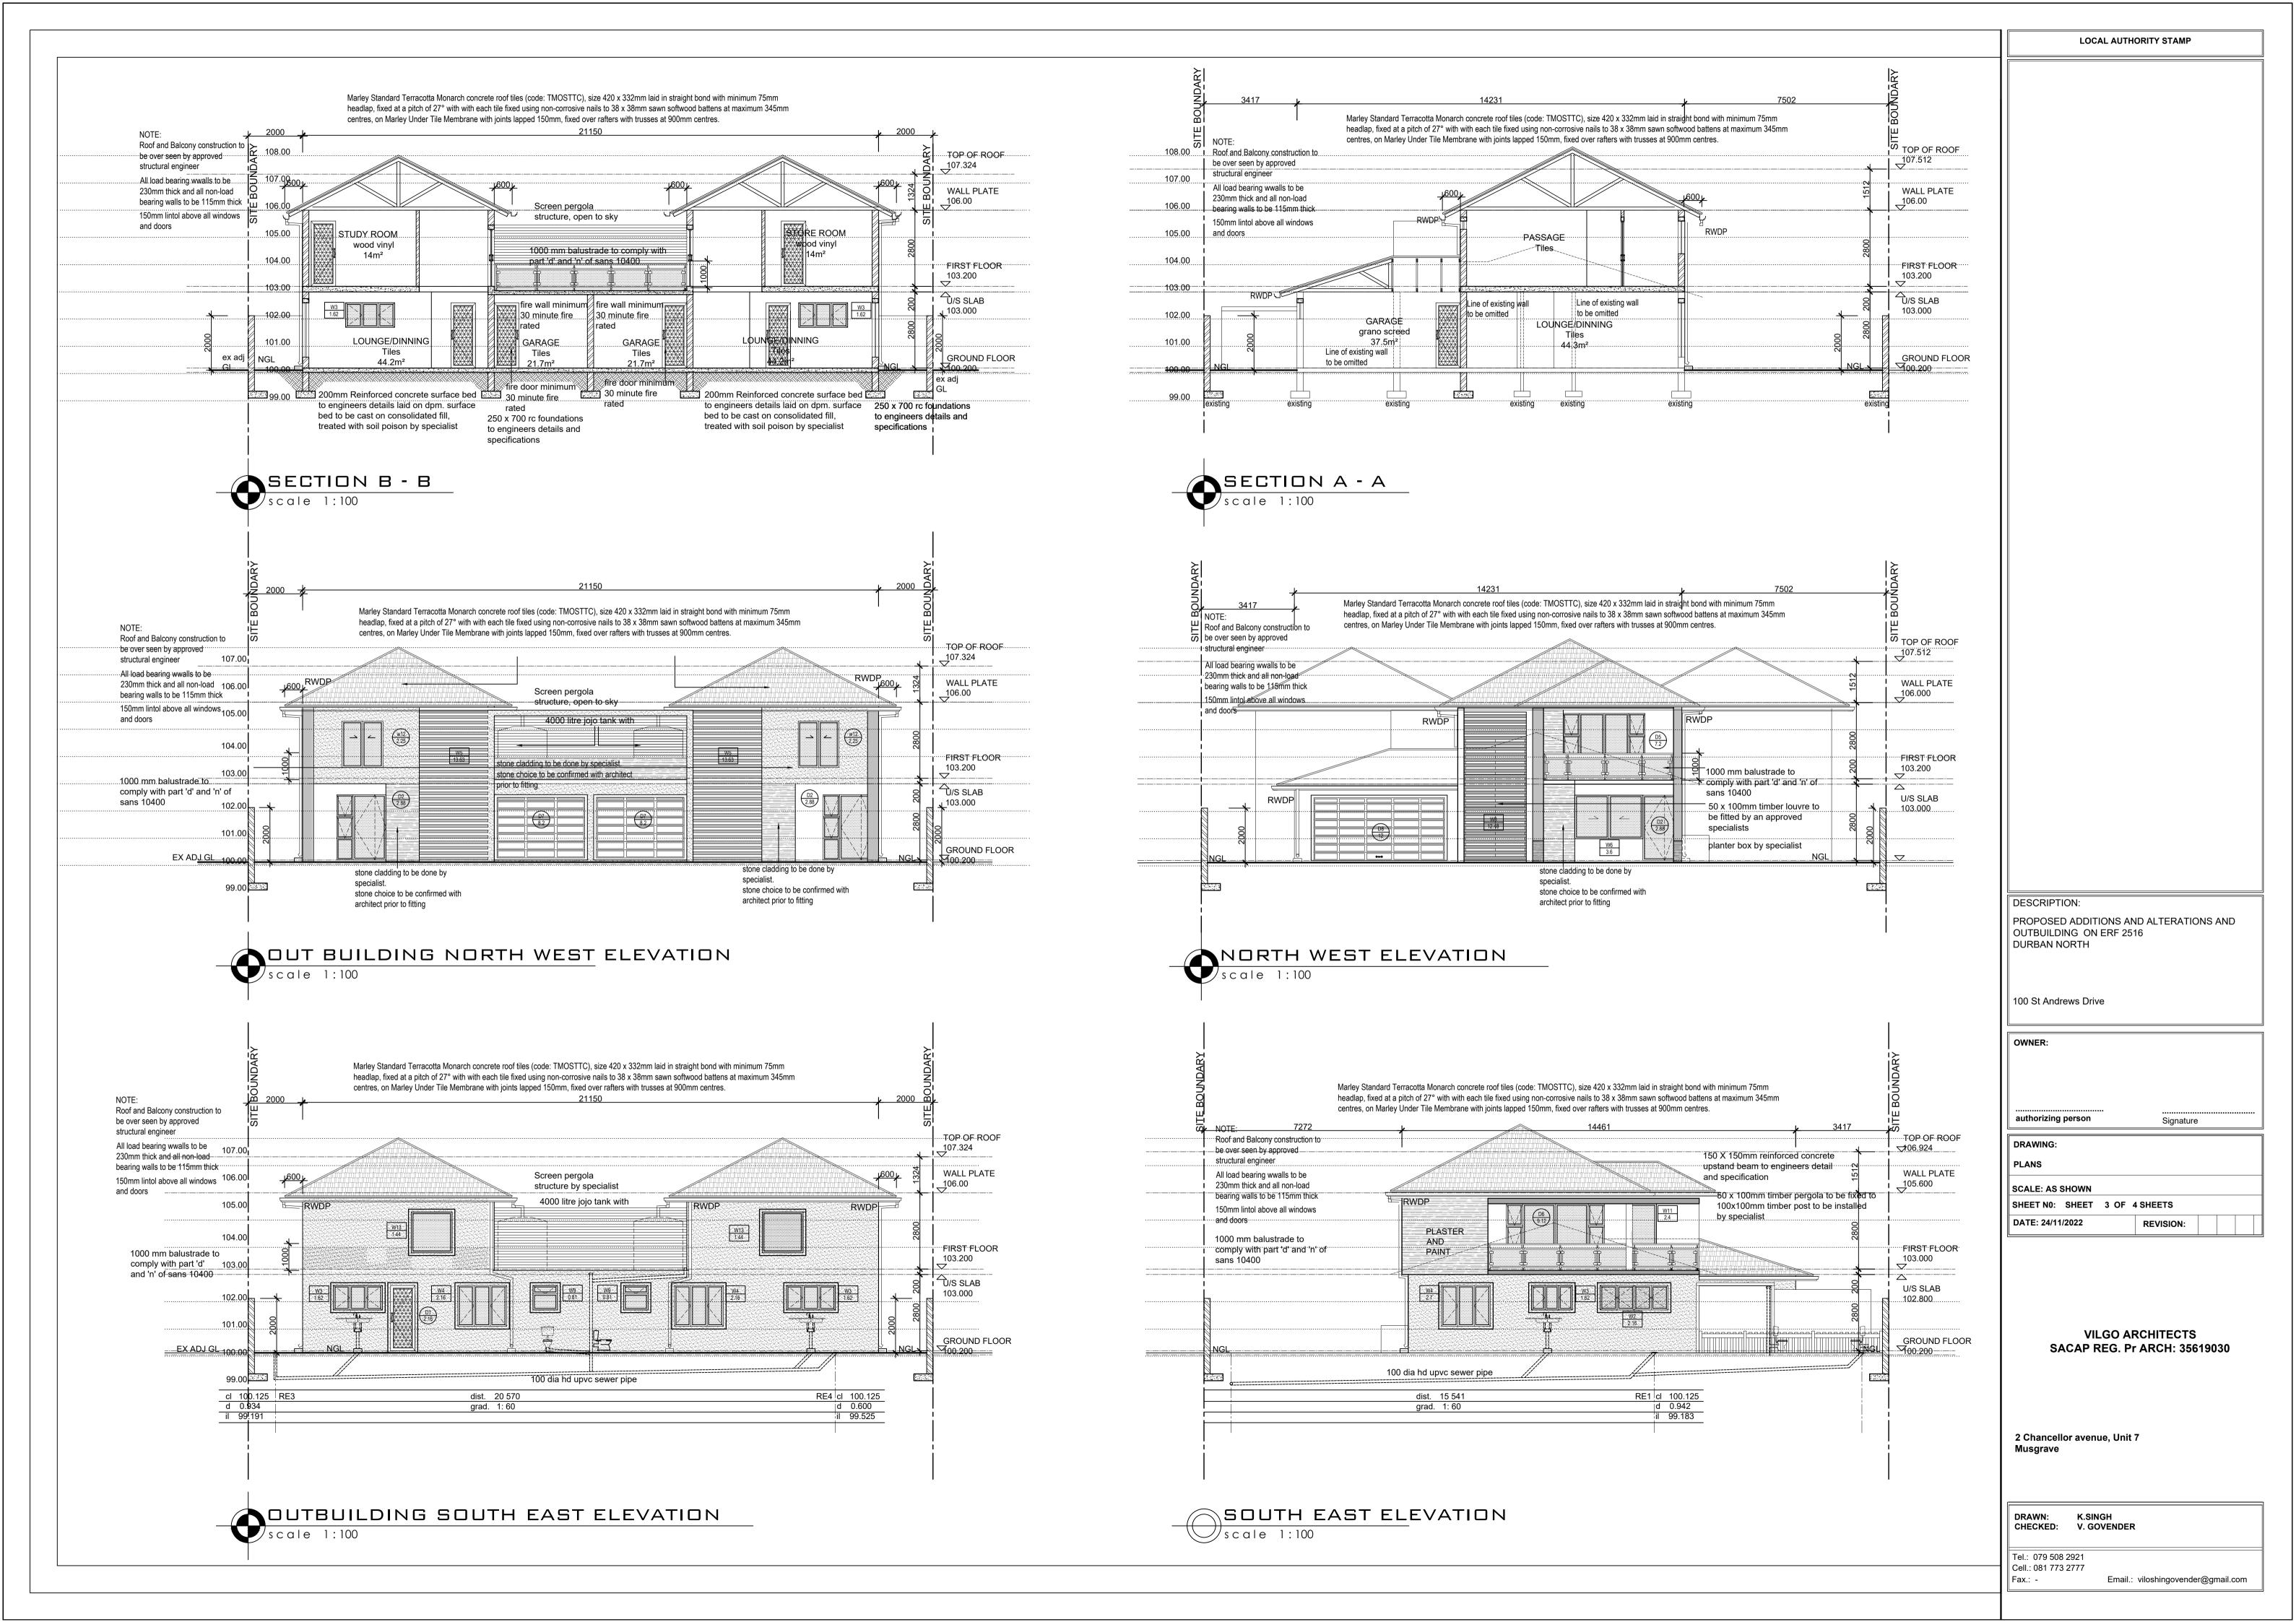

|
|                                                                                      | Musgrave<br>DRAWN: K.SINGH                                                                      |
|                                                                                      | Musgrave<br>DRAWN: K.SINGH<br>CHECKED: V. GOVENDER                                              |
|                                                                                      | Musgrave<br>DRAWN: K.SINGH<br>CHECKED: V. GOVENDER<br>Tel.: 079 508 2921<br>Cell.: 081 773 2777 |
|                                                                                      | Musgrave<br>DRAWN: K.SINGH<br>CHECKED: V. GOVENDER<br>Tel.: 079 508 2921                        |





|   | 05 <u>3000</u><br><u>600, 900 <u>600</u></u>       | $ \begin{array}{cccccccccccccccccccccccccccccccccccc$ |                                   |                                         | 09         |
|---|----------------------------------------------------|-------------------------------------------------------|-----------------------------------|-----------------------------------------|------------|
|   |                                                    |                                                       |                                   |                                         |            |
|   | DOOR AREA :7.2m <sup>2</sup>                       | DOOR AREA :9.12 m <sup>2</sup>                        | DOOR AREA :8.2 m <sup>2</sup>     | DOOR AREA :12 m <sup>2</sup