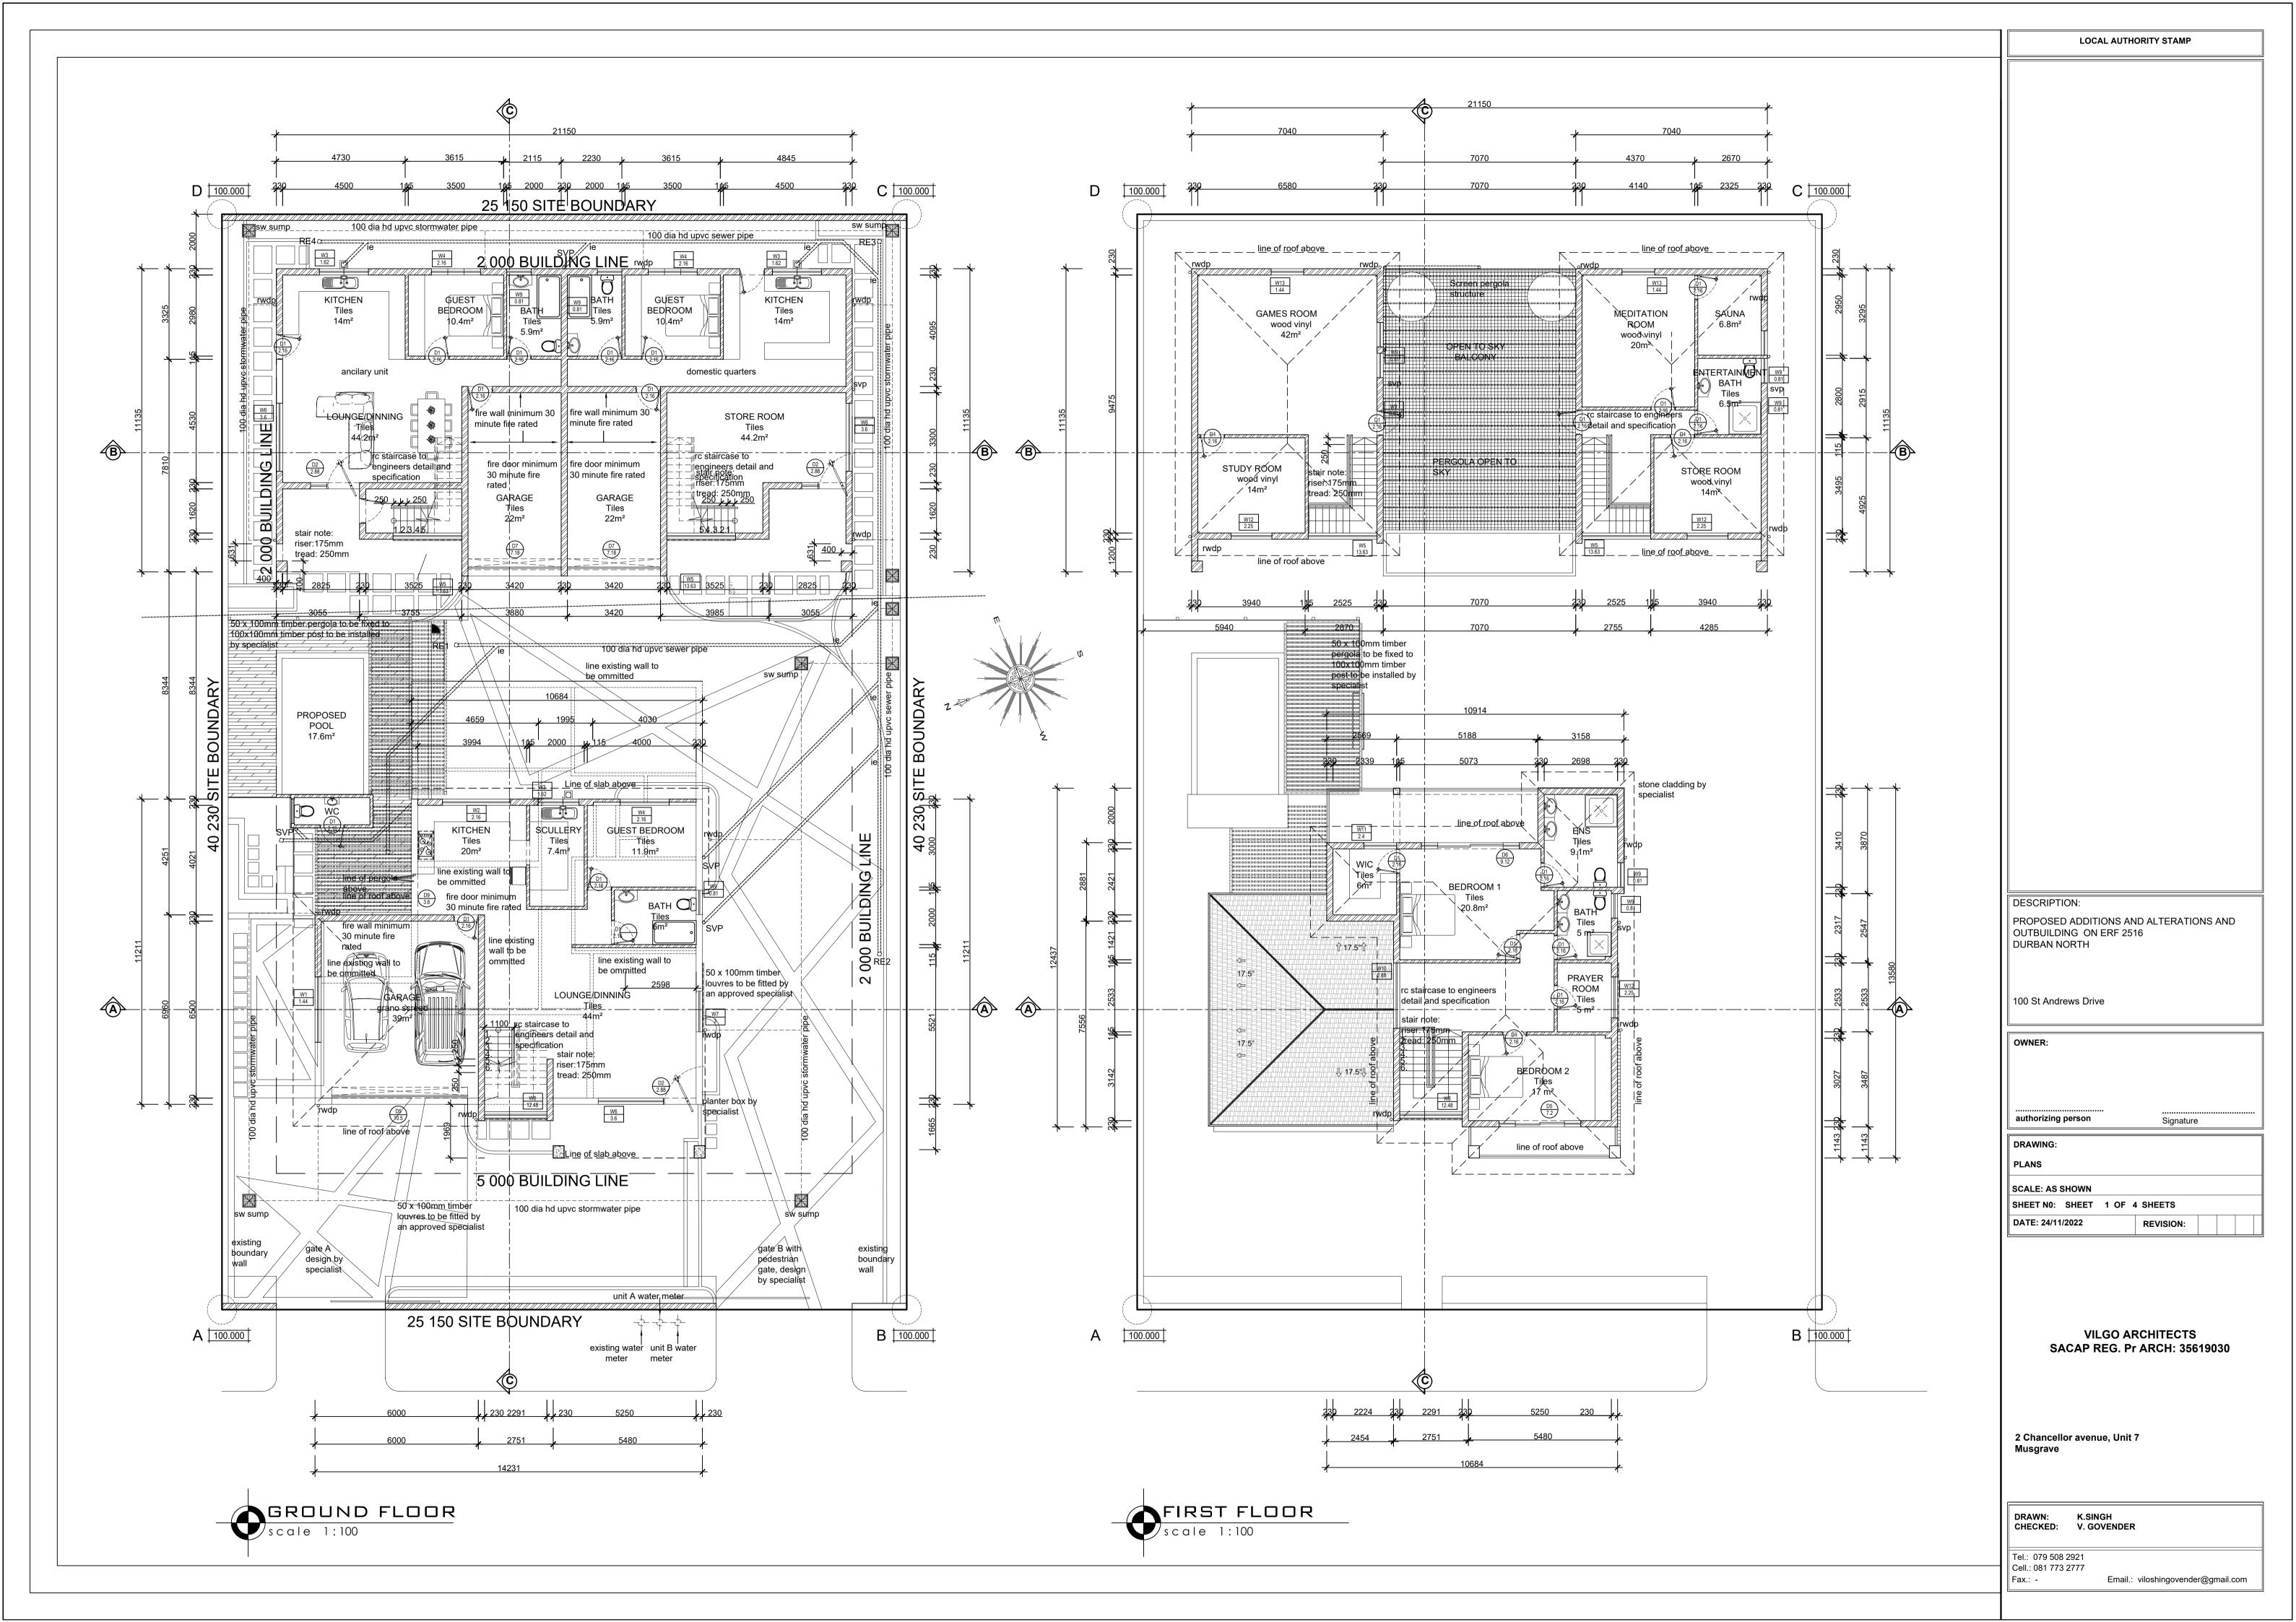

|                                                                                      | LOCAL AUTHORITY STAMP                                                                           |
|--------------------------------------------------------------------------------------|-------------------------------------------------------------------------------------------------|
|                                                                                      |                                                                                                 |
| SCHEDULE OF AREAS - m <sup>2</sup>                                                   |                                                                                                 |
|                                                                                      |                                                                                                 |
| SITE AREA 1012 m <sup>2</sup>                                                        |                                                                                                 |
| PERMITTED COVERAGE. (50%) 506 m <sup>2</sup><br>PERMITTED F.A.R. () N/A <sup>2</sup> |                                                                                                 |
| EXISTING COVERAGE 182.65                                                             |                                                                                                 |
| EXISTING F.A.R 182.65 PROPOSED COVERAGE                                              |                                                                                                 |
| PROPOSED F.A.R 356.2m <sup>2</sup>                                                   |                                                                                                 |
| TOTAL COVERAGE                                                                       |                                                                                                 |
|                                                                                      |                                                                                                 |
|                                                                                      |                                                                                                 |
|                                                                                      |                                                                                                 |
|                                                                                      |                                                                                                 |
|                                                                                      |                                                                                                 |
|                                                                                      |                                                                                                 |
|                                                                                      |                                                                                                 |
|                                                                                      |                                                                                                 |
|                                                                                      |                                                                                                 |
|                                                                                      |                                                                                                 |
|                                                                                      |                                                                                                 |
|                                                                                      |                                                                                                 |
|                                                                                      |                                                                                                 |
|                                                                                      |                                                                                                 |
|                                                                                      |                                                                                                 |
|                                                                                      |                                                                                                 |
|                                                                                      |                                                                                                 |
|                                                                                      |                                                                                                 |
|                                                                                      |                                                                                                 |
|                                                                                      |                                                                                                 |
|                                                                                      |                                                                                                 |
|                                                                                      |                                                                                                 |
|                                                                                      |                                                                                                 |
|                                                                                      |                                                                                                 |
|                                                                                      | DESCRIPTION:                                                                                    |
|                                                                                      | PROPOSED ADDITIONS AND ALTERATIONS AND<br>OUTBUILDING ON ERF 2516                               |
|                                                                                      | DURBAN NORTH                                                                                    |
|                                                                                      |                                                                                                 |
|                                                                                      | 100 St Andrews Drive                                                                            |
|                                                                                      |                                                                                                 |
|                                                                                      | OWNER:                                                                                          |
|                                                                                      |                                                                                                 |
|                                                                                      |                                                                                                 |
|                                                                                      | authorizing person Signature                                                                    |
|                                                                                      | DRAWING:                                                                                        |
|                                                                                      |                                                                                                 |
|                                                                                      | SCALE: AS SHOWN<br>SHEET N0: SHEET 2 OF 4 SHEETS                                                |
|                                                                                      | DATE: 24/11/2022 REVISION:                                                                      |
|                                                                                      |                                                                                                 |
|                                                                                      |                                                                                                 |
|                                                                                      |                                                                                                 |
|                                                                                      | VILGO ARCHITECTS                                                                                |
|                                                                                      | SACAP REG. Pr ARCH: 35619030                                                                    |
|                                                                                      |                                                                                                 |
|                                                                                      |                                                                                                 |
|                                                                                      |                                                                                                 |
|                                                                                      |                                                                                                 |
|                                                                                      | 2 Chancellor avenue, Unit 7<br>Musgrave                                                         |
|                                                                                      | 2 Chancellor avenue, Unit 7<br>Musgrave                                                         |
|                                                                                      | 2 Chancellor avenue, Unit 7<br>Musgrave                                                         |
|                                                                                      | Musgrave<br>DRAWN: K.SINGH                                                                      |
|                                                                                      | Musgrave<br>DRAWN: K.SINGH<br>CHECKED: V. GOVENDER                                              |
|                                                                                      | Musgrave<br>DRAWN: K.SINGH<br>CHECKED: V. GOVENDER<br>Tel.: 079 508 2921<br>Cell.: 081 773 2777 |
|                                                                                      | Musgrave<br>DRAWN: K.SINGH<br>CHECKED: V. GOVENDER<br>Tel.: 079 508 2921                        |