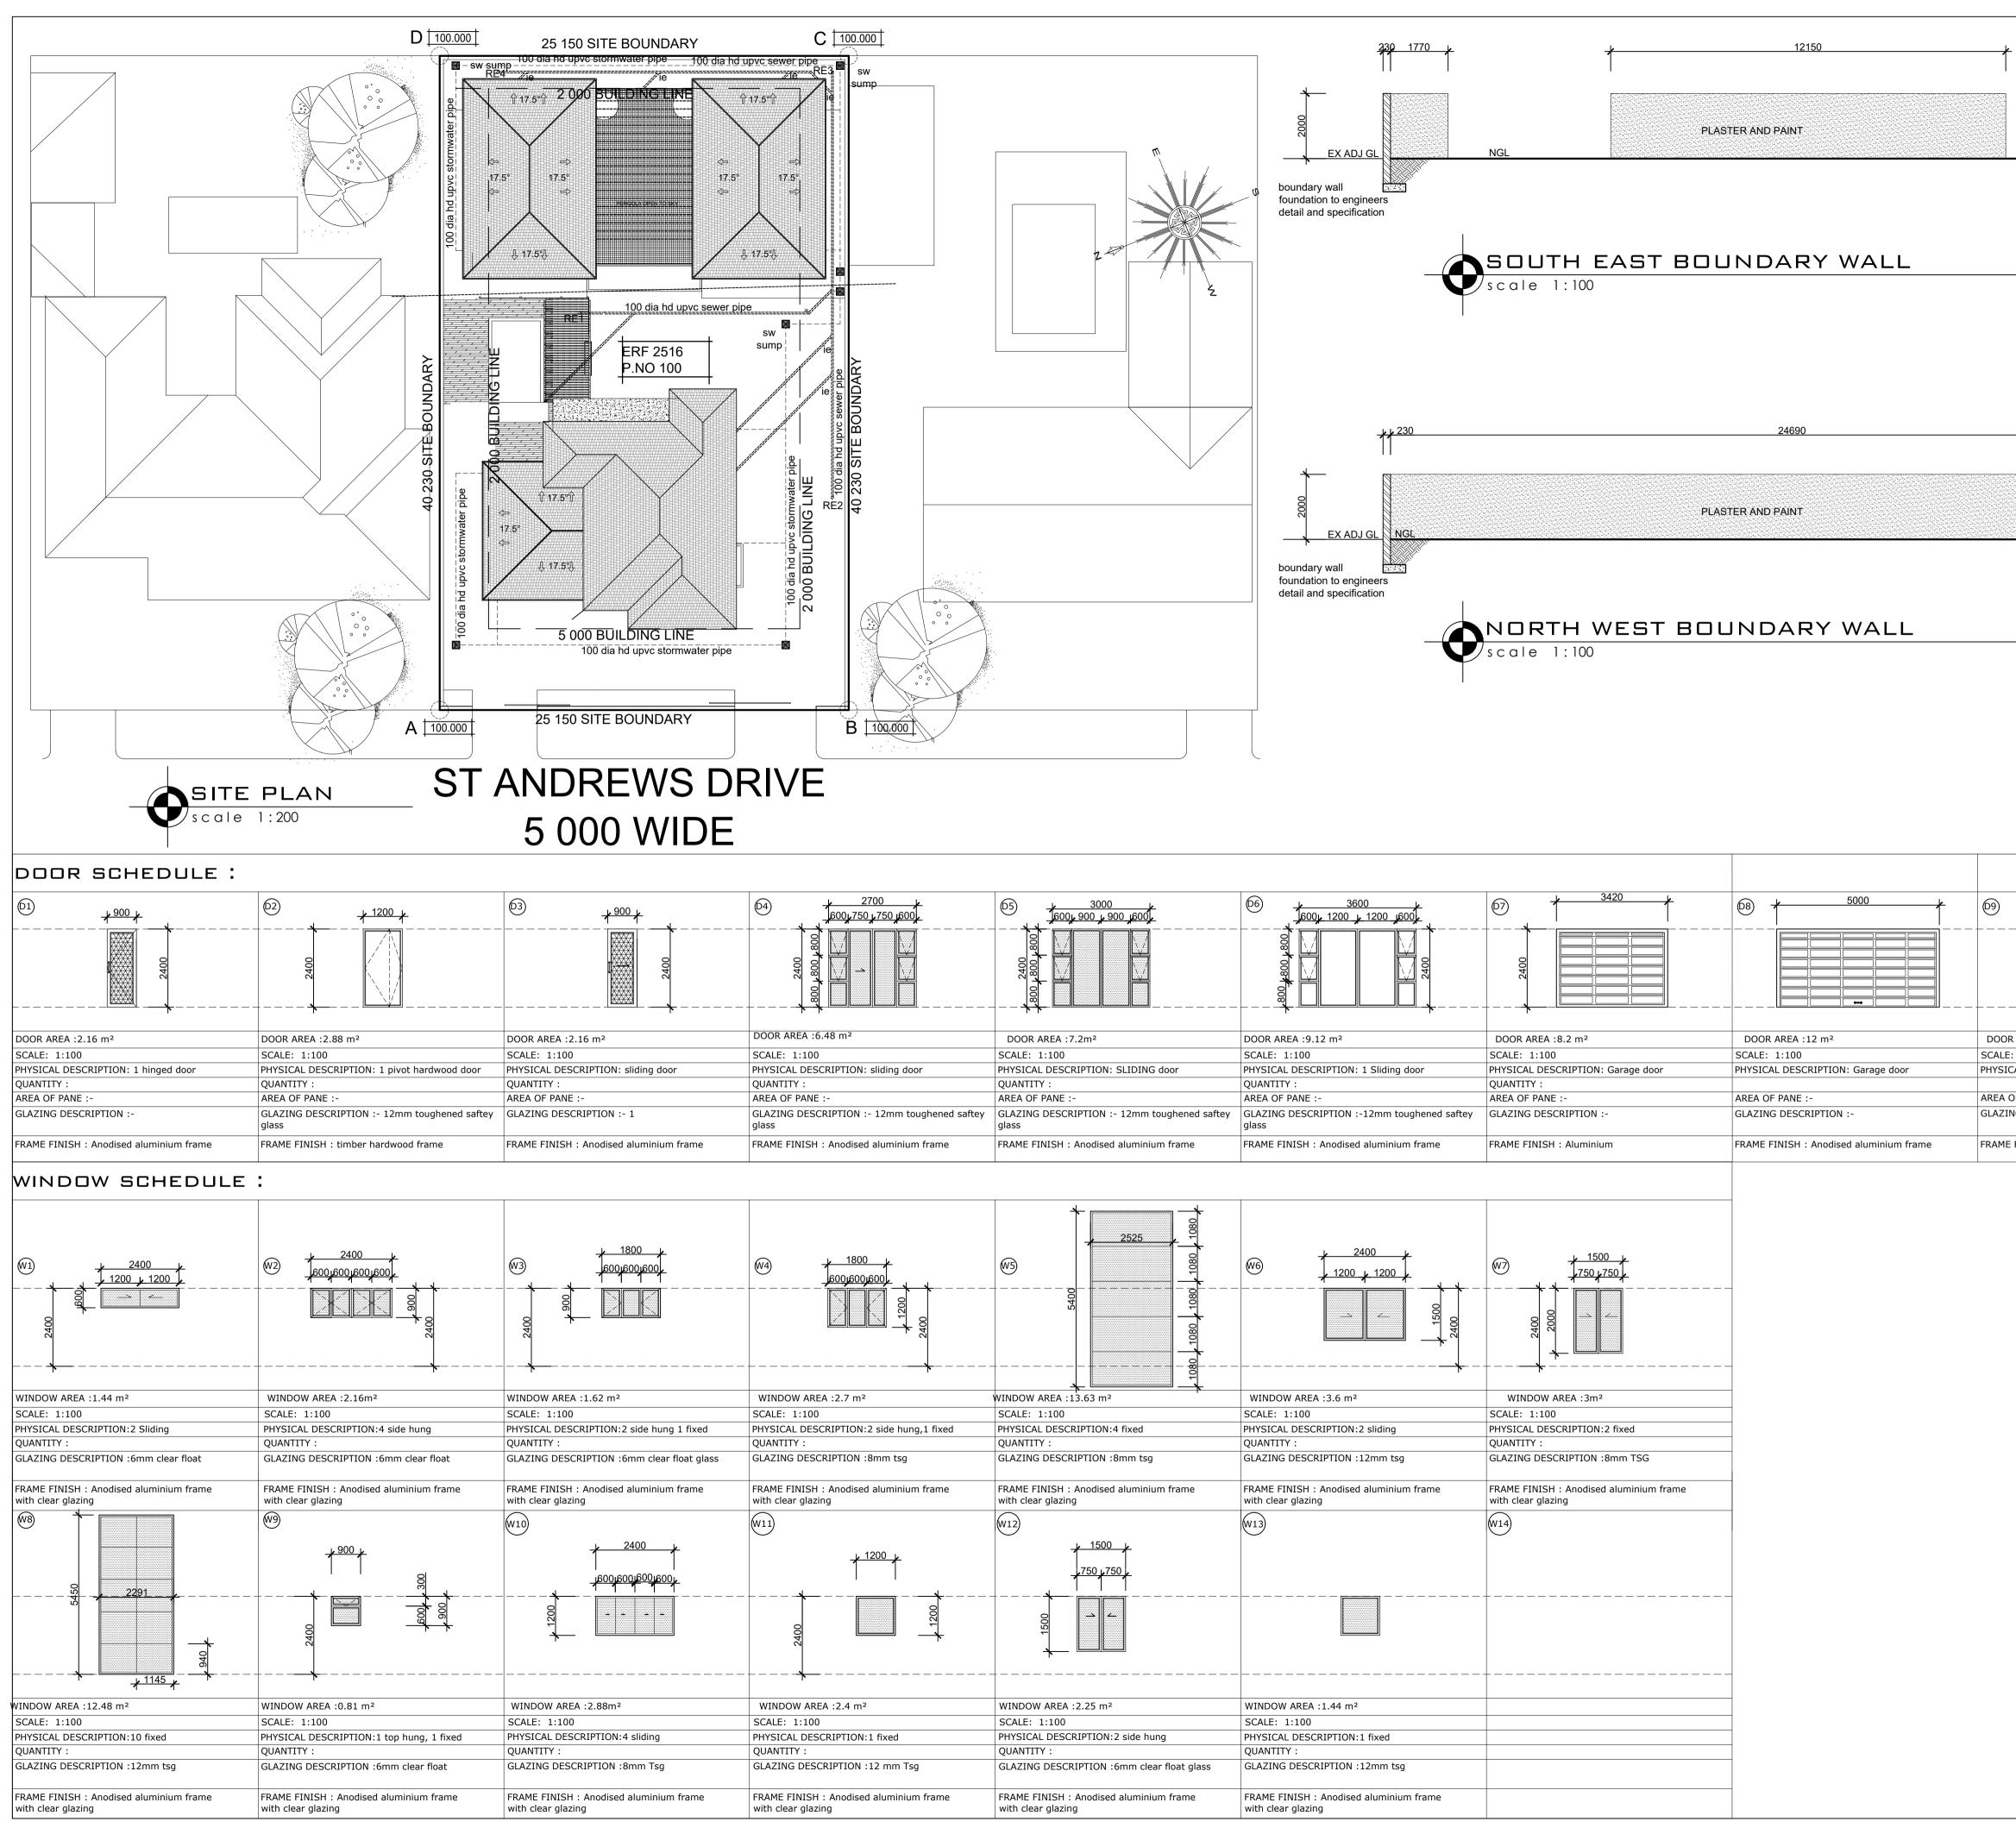

|   | 05 <u>3000</u><br><u>600, 900 <u>600</u></u>       | $ \begin{array}{cccccccccccccccccccccccccccccccccccc$ |                                   |                                         | 09         |
|---|----------------------------------------------------|-------------------------------------------------------|-----------------------------------|-----------------------------------------|------------|
|   |                                                    |                                                       |                                   |                                         |            |
|   | DOOR AREA :7.2m <sup>2</sup>                       | DOOR AREA :9.12 m <sup>2</sup>                        | DOOR AREA :8.2 m <sup>2</sup>     | DOOR AREA :12 m <sup>2</sup>            | DOOR ARE   |
|   | SCALE: 1:100                                       | SCALE: 1:100                                          | SCALE: 1:100                      | SCALE: 1:100                            | SCALE: 1:  |
|   | PHYSICAL DESCRIPTION: SLIDING door                 | PHYSICAL DESCRIPTION: 1 Sliding door                  | PHYSICAL DESCRIPTION: Garage door | PHYSICAL DESCRIPTION: Garage door       | PHYSICAL D |
|   | QUANTITY :                                         | QUANTITY :                                            | QUANTITY :                        |                                         |            |
|   | AREA OF PANE :-                                    | AREA OF PANE :-                                       | AREA OF PANE :-                   | AREA OF PANE :-                         | AREA OF PA |
| у | GLAZING DESCRIPTION :- 12mm toughened saftey glass | GLAZING DESCRIPTION :-12mm toughened saftey glass     | GLAZING DESCRIPTION :-            | GLAZING DESCRIPTION :-                  | GLAZING D  |
|   | FRAME FINISH : Anodised aluminium frame            | FRAME FINISH : Anodised aluminium frame               | FRAME FINISH : Aluminium          | FRAME FINISH : Anodised aluminium frame | FRAME FIN  |
|   |                                                    |                                                       |                                   | 1                                       |            |

| Image: Section of the seccle of the seccle of the section of the section of the |                                            |                                   |                                  |                              |
|------------------------------------------------------------------------------------------------------------------------------------------------------------------------------------------------------------------------------------------------------------------------------------------------------------------------------------------------------------------------------------------------------------------------------------------------------------------------------------------------------------------------------------------------------------------------------------------------------------------------------------------------------------------------------------------------------------------------------------------------------------------------------------------------------------------------------------------------------------------------------------------------------------------------------------------------------------------------------------------------------------------------------------------------------------------------------------------------------------------------------------------------------------------------------------------------------------------------------------------------------------------------------------------------------------------------------------------------------------------------------------------------------------------------------------------------------------------------------------------------------------------------------------------------------------------------------------------------------------------------------------------------------------------------------------------------------------------------------------------------------------------------------------------------------------------------------------------------------------------------------------------------------------------------------------------------------------------------------------------------------------------------------------------------------------------------------------------------|--------------------------------------------|-----------------------------------|----------------------------------|------------------------------|
| SCALE: 1:100       SCALE: 1:100       SCALE: 1:100         PHYSICAL DESCRIPTION:4 fixed       PHYSICAL DESCRIPTION:2 sliding       PHYSICAL DESCRIPTION:2 fixed         QUANTITY :       QUANTITY :       QUANTITY :         GLAZING DESCRIPTION :8mm tsg       GLAZING DESCRIPTION :12mm tsg       GLAZING DESCRIPTION :8mm TSG         FRAME FINISH : Anodised aluminium frame with clear glazing       FRAME FINISH : Anodised aluminium frame with clear glazing       FRAME FINISH : Anodised aluminium frame with clear glazing         W12       V13       V14                                                                                                                                                                                                                                                                                                                                                                                                                                                                                                                                                                                                                                                                                                                                                                                                                                                                                                                                                                                                                                                                                                                                                                                                                                                                                                                                                                                                                                                                                                                          |                                            |                                   |                                  |                              |
| SCALE: 1:100       SCALE: 1:100       SCALE: 1:100         PHYSICAL DESCRIPTION:4 fixed       PHYSICAL DESCRIPTION:2 sliding       PHYSICAL DESCRIPTION:2 fixed         QUANTITY :       QUANTITY :       QUANTITY :         GLAZING DESCRIPTION :8mm tsg       GLAZING DESCRIPTION :12mm tsg       GLAZING DESCRIPTION :8mm TSG         FRAME FINISH : Anodised aluminium frame with clear glazing       FRAME FINISH : Anodised aluminium frame with clear glazing       FRAME FINISH : Anodised aluminium frame with clear glazing         W12       V13       V14                                                                                                                                                                                                                                                                                                                                                                                                                                                                                                                                                                                                                                                                                                                                                                                                                                                                                                                                                                                                                                                                                                                                                                                                                                                                                                                                                                                                                                                                                                                          |                                            | WINDOW AREA :13.63 m <sup>2</sup> | WINDOW AREA :3.6 m <sup>2</sup>  | WINDOW AREA :3m <sup>2</sup> |
| PHYSICAL DESCRIPTION:4 fixed       PHYSICAL DESCRIPTION:2 sliding       PHYSICAL DESCRIPTION:2 fixed         QUANTITY :       QUANTITY :       QUANTITY :       QUANTITY :         GLAZING DESCRIPTION :8mm tsg       GLAZING DESCRIPTION :12mm tsg       GLAZING DESCRIPTION :8mm TSG         FRAME FINISH : Anodised aluminium frame with clear glazing       FRAME FINISH : Anodised aluminium frame with clear glazing       FRAME FINISH : Anodised aluminium frame with clear glazing       W13                                                                                                                                                                                                                                                                                                                                                                                                                                                                                                                                                                                                                                                                                                                                                                                                                                                                                                                                                                                                                                                                                                                                                                                                                                                                                                                                                                                                                                                                                                                                                                                          |                                            |                                   |                                  |                              |
| QUANTITY :       QUANTITY :       QUANTITY :         GLAZING DESCRIPTION :8mm tsg       GLAZING DESCRIPTION :12mm tsg       GLAZING DESCRIPTION :8mm TSG         FRAME FINISH : Anodised aluminium frame with clear glazing       FRAME FINISH : Anodised aluminium frame with clear glazing       FRAME FINISH : Anodised aluminium frame with clear glazing         W12 <ul> <li></li></ul>                                                                                                                                                                                                                                                                                                                                                                                                                                                                                                                                                                                                                                                                                                                                                                                                                                                                                                                                                                                                                                                                                                                                                                                                                                                                                                                                                                                                                                                                                                                                                                                                                                                                                                  |                                            |                                   |                                  |                              |
| FRAME FINISH : Anodised aluminium frame with clear glazing       FRAME FINISH : Anodised aluminium frame with clear glazing       FRAME FINISH : Anodised aluminium frame with clear glazing         W12                                                                                                                                                                                                                                                                                                                                                                                                                                                                                                                                                                                                                                                                                                                                                                                                                                                                                                                                                                                                                                                                                                                                                                                                                                                                                                                                                                                                                                                                                                                                                                                                                                                                                                                                                                                                                                                                                       |                                            |                                   | -                                |                              |
| with clear glazing     with clear glazing     with clear glazing       W12     1500     W13     W14       1750     750     1500     1000                                                                                                                                                                                                                                                                                                                                                                                                                                                                                                                                                                                                                                                                                                                                                                                                                                                                                                                                                                                                                                                                                                                                                                                                                                                                                                                                                                                                                                                                                                                                                                                                                                                                                                                                                                                                                                                                                                                                                       |                                            |                                   | -                                | -                            |
|                                                                                                                                                                                                                                                                                                                                                                                                                                                                                                                                                                                                                                                                                                                                                                                                                                                                                                                                                                                                                                                                                                                                                                                                                                                                                                                                                                                                                                                                                                                                                                                                                                                                                                                                                                                                                                                                                                                                                                                                                                                                                                |                                            |                                   |                                  |                              |
|                                                                                                                                                                                                                                                                                                                                                                                                                                                                                                                                                                                                                                                                                                                                                                                                                                                                                                                                                                                                                                                                                                                                                                                                                                                                                                                                                                                                                                                                                                                                                                                                                                                                                                                                                                                                                                                                                                                                                                                                                                                                                                | + <u>1500</u> +                            |                                   | (w13)                            | (W14)                        |
|                                                                                                                                                                                                                                                                                                                                                                                                                                                                                                                                                                                                                                                                                                                                                                                                                                                                                                                                                                                                                                                                                                                                                                                                                                                                                                                                                                                                                                                                                                                                                                                                                                                                                                                                                                                                                                                                                                                                                                                                                                                                                                |                                            |                                   |                                  |                              |
| WINDOW AREA :2.25 m <sup>2</sup> WINDOW AREA :1.44 m <sup>2</sup>                                                                                                                                                                                                                                                                                                                                                                                                                                                                                                                                                                                                                                                                                                                                                                                                                                                                                                                                                                                                                                                                                                                                                                                                                                                                                                                                                                                                                                                                                                                                                                                                                                                                                                                                                                                                                                                                                                                                                                                                                              | WINDOW AREA :2.25 m <sup>2</sup>           |                                   | WINDOW AREA :1.44 m <sup>2</sup> |                              |
| SCALE: 1:100 SCALE: 1:100                                                                                                                                                                                                                                                                                                                                                                                                                                                                                                                                                                                                                                                                                                                                                                                                                                                                                                                                                                                                                                                                                                                                                                                                                                                                                                                                                                                                                                                                                                                                                                                                                                                                                                                                                                                                                                                                                                                                                                                                                                                                      |                                            |                                   |                                  |                              |
| PHYSICAL DESCRIPTION:2 side hung PHYSICAL DESCRIPTION:1 fixed                                                                                                                                                                                                                                                                                                                                                                                                                                                                                                                                                                                                                                                                                                                                                                                                                                                                                                                                                                                                                                                                                                                                                                                                                                                                                                                                                                                                                                                                                                                                                                                                                                                                                                                                                                                                                                                                                                                                                                                                                                  |                                            |                                   |                                  |                              |
|                                                                                                                                                                                                                                                                                                                                                                                                                                                                                                                                                                                                                                                                                                                                                                                                                                                                                                                                                                                                                                                                                                                                                                                                                                                                                                                                                                                                                                                                                                                                                                                                                                                                                                                                                                                                                                                                                                                                                                                                                                                                                                | QUANTITY :                                 |                                   |                                  |                              |
| GLAZING DESCRIPTION :6mm clear float glass GLAZING DESCRIPTION :12mm tsg                                                                                                                                                                                                                                                                                                                                                                                                                                                                                                                                                                                                                                                                                                                                                                                                                                                                                                                                                                                                                                                                                                                                                                                                                                                                                                                                                                                                                                                                                                                                                                                                                                                                                                                                                                                                                                                                                                                                                                                                                       | GLAZING DESCRIPTION :6mm clear float glass |                                   | GLAZING DESCRIPTION :12mm tsg    |                              |
| FRAME FINISH : Anodised aluminium frame<br>with clear glazingFRAME FINISH : Anodised aluminium frame<br>with clear glazing                                                                                                                                                                                                                                                                                                                                                                                                                                                                                                                                                                                                                                                                                                                                                                                                                                                                                                                                                                                                                                                                                                                                                                                                                                                                                                                                                                                                                                                                                                                                                                                                                                                                                                                                                                                                                                                                                                                                                                     |                                            |                                   |                                  |                              |

|                                                                                                              | LOCAL AUTHORITY STAMP                                                                                         |
|--------------------------------------------------------------------------------------------------------------|---------------------------------------------------------------------------------------------------------------|
|                                                                                                              |                                                                                                               |
| NGL NGL boundary wall to<br>engineers detail and<br>specification<br>boundary wall<br>foundation to engineer |                                                                                                               |
| NGL foundation to enginee<br>detail and specificatio                                                         | s                                                                                                             |
|                                                                                                              |                                                                                                               |
|                                                                                                              |                                                                                                               |
|                                                                                                              |                                                                                                               |
| boundary wall to engineers detail and                                                                        |                                                                                                               |
| NGL detail and specification<br>NGL detail and specification                                                 | s                                                                                                             |
|                                                                                                              |                                                                                                               |
|                                                                                                              |                                                                                                               |
|                                                                                                              |                                                                                                               |
|                                                                                                              |                                                                                                               |
| <u>ب 1500 ب</u>                                                                                              |                                                                                                               |
|                                                                                                              |                                                                                                               |
| R AREA :3.6 m <sup>2</sup><br>: 1:100<br>CAL DESCRIPTION: 1 stacking door<br>DF PANE :-<br>NG DESCRIPTION :- | DESCRIPTION:<br>PROPOSED ADDITIONS AND ALTERATIONS AND<br>OUTBUILDING ON ERF 2516<br>DURBAN NORTH             |
| FINISH : Anodised aluminium frame                                                                            | 100 St Andrews Drive                                                                                          |
|                                                                                                              | OWNER:                                                                                                        |
|                                                                                                              | authorizing person Signature                                                                                  |
|                                                                                                              | PLANS<br>SCALE: AS SHOWN                                                                                      |
|                                                                                                              | SHEET N0: SHEET 4 OF 4 SHEETS         DATE: 24/11/2022       REVISION:                                        |
|                                                                                                              |                                                                                                               |
|                                                                                                              | VILGO ARCHITECTS<br>SACAP REG. Pr ARCH: 35619030                                                              |
|                                                                                                              | 2 Chancellor avenue, Unit 7<br>Musgrave                                                                       |
|                                                                                                              | DRAWN: K.SINGH<br>CHECKED: V. GOVENDER                                                                        |
|                                                                                                              | Tel.: 079 508 2921           Cell.: 081 773 2777           Fax.: -         Email.: viloshingovender@gmail.com |
|                                                                                                              |                                                                                                               |