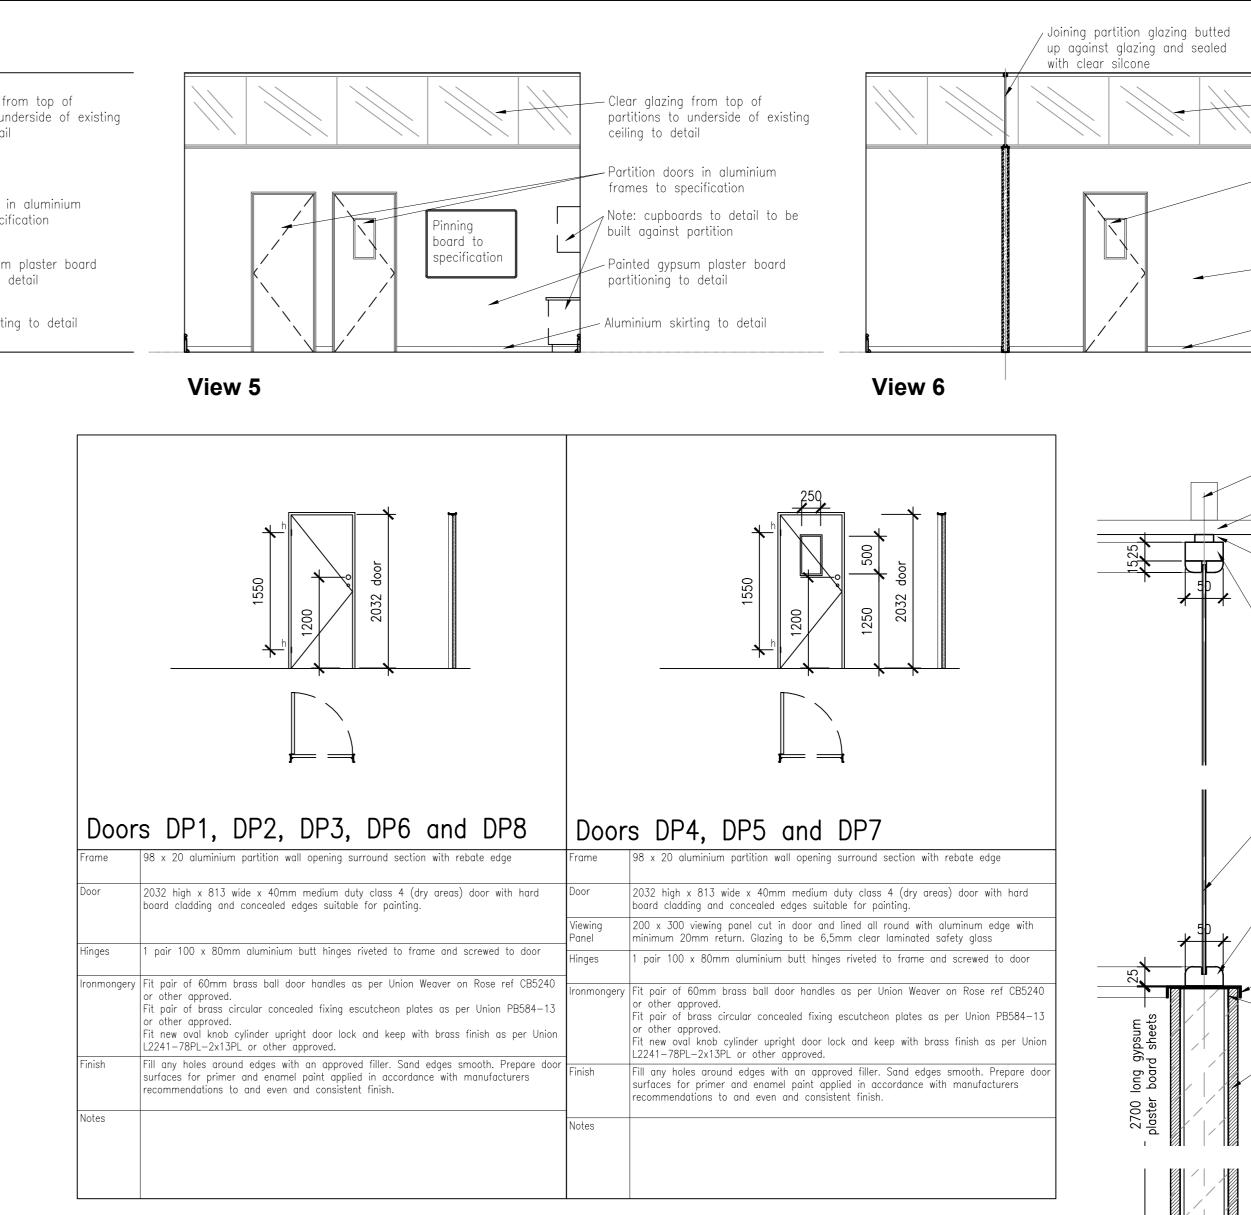

|   |                                                                                                             | View 3                       |                                                                                       | View 4                                                   |
|---|-------------------------------------------------------------------------------------------------------------|------------------------------|---------------------------------------------------------------------------------------|----------------------------------------------------------|
|   | Aluminium skirting to detail                                                                                | Aluminium skirting to detail |                                                                                       | Aluminium skirti                                         |
| - | Painted gypsum plaster board partitioning to detail                                                         |                              | Partition cut around power<br>trunking and skirting                                   | Painted gypsum<br>partitioning to                        |
|   | —— Partition door in aluminium<br>frame to specification                                                    |                              | Painted gypsum plaster board partitioning to detail                                   | Partition door i<br>frame to speci                       |
|   | —— Note: Partition wall to store has<br>no glazing over                                                     |                              | Note: cupboard Type 2 to be<br>built against partition                                |                                                          |
|   | <ul> <li>Clear glazing from top of<br/>partitions to underside of existing<br/>ceiling to detail</li> </ul> |                              | Clear glazing from top of<br>partitions to underside of existing<br>ceiling to detail | Clear glazing fr<br>partitions to ur<br>ceiling to detai |
|   |                                                                                                             |                              | _                                                                                     | <b>i</b>                                                 |