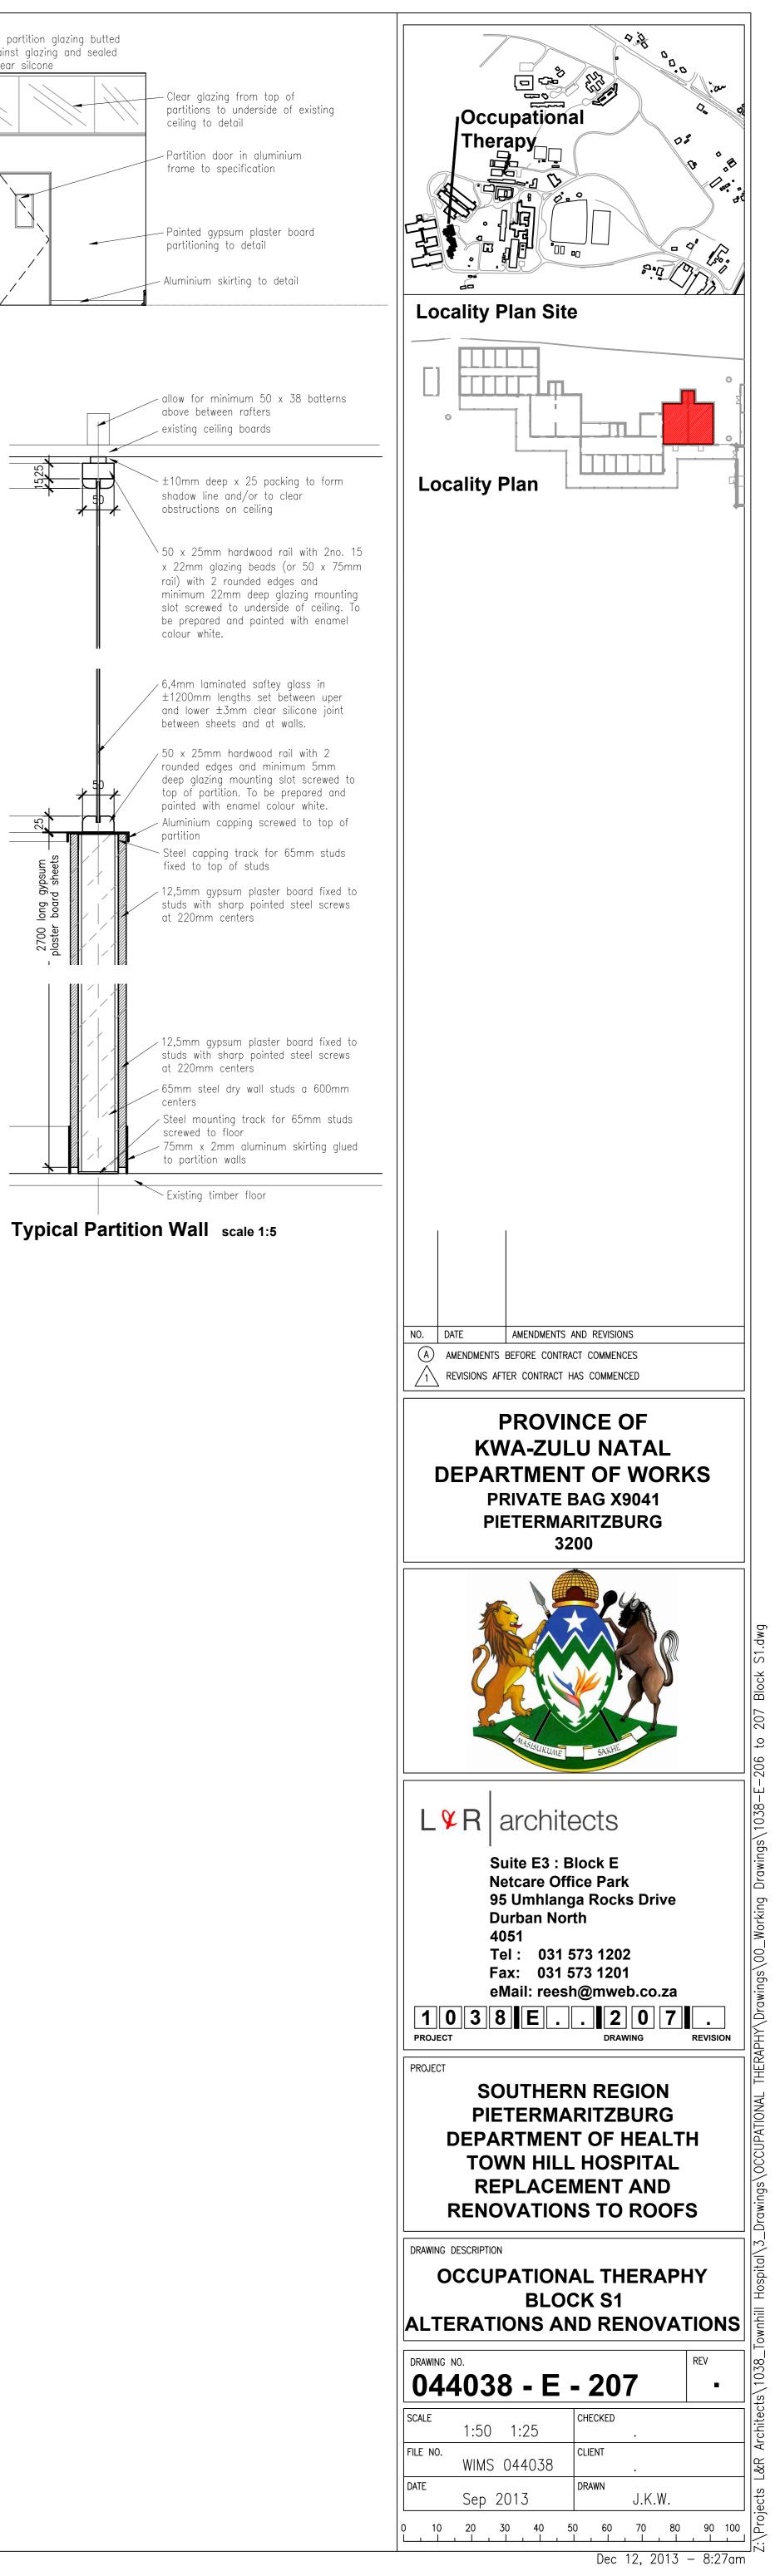

3. Top glazing to be 6,5mm laminated safety glass in sections of approximately 1200mm wide. Sections to be butt jointed with  $\pm 3$ mm clear silicone. Minimum 5mm free space at be left between

\_\_\_\_\_