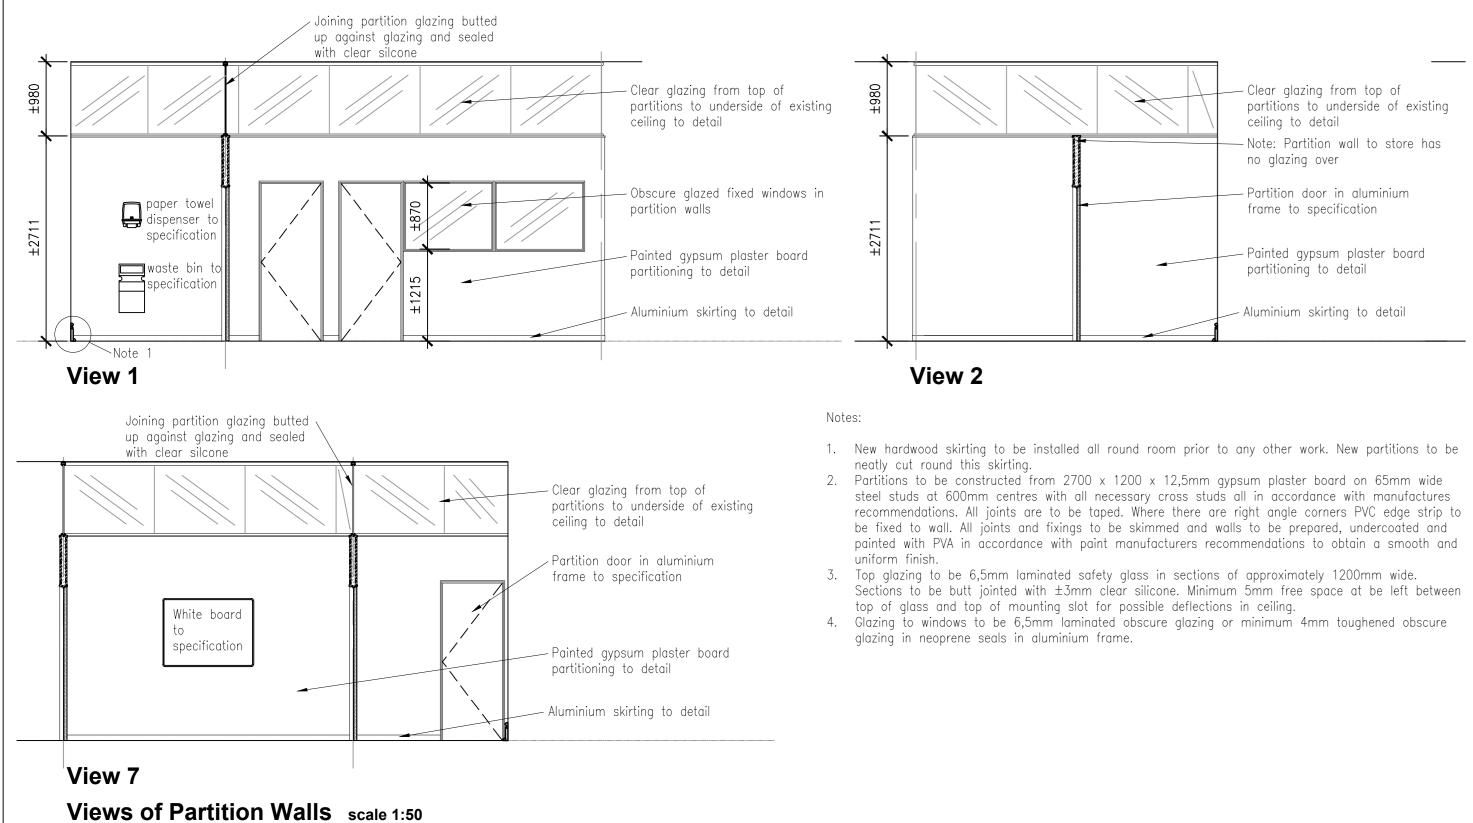

VIEW 3

2. Partitions to be constructed from 2700 x 1200 x 12,5mm gypsum plaster board on 65mm wide steel studs at 600mm centres with all necessary cross studs all in accordance with manufactures recommendations. All joints are to be taped. Where there are right angle corners PVC edge strip to be fixed to wall. All joints and fixings to be skimmed and walls to be prepared, undercoated and

3. Top glazing to be 6,5mm laminated safety glass in sections of approximately 1200mm wide. Sections to be butt jointed with  $\pm 3$ mm clear silicone. Minimum 5mm free space at be left between

\_\_\_\_\_