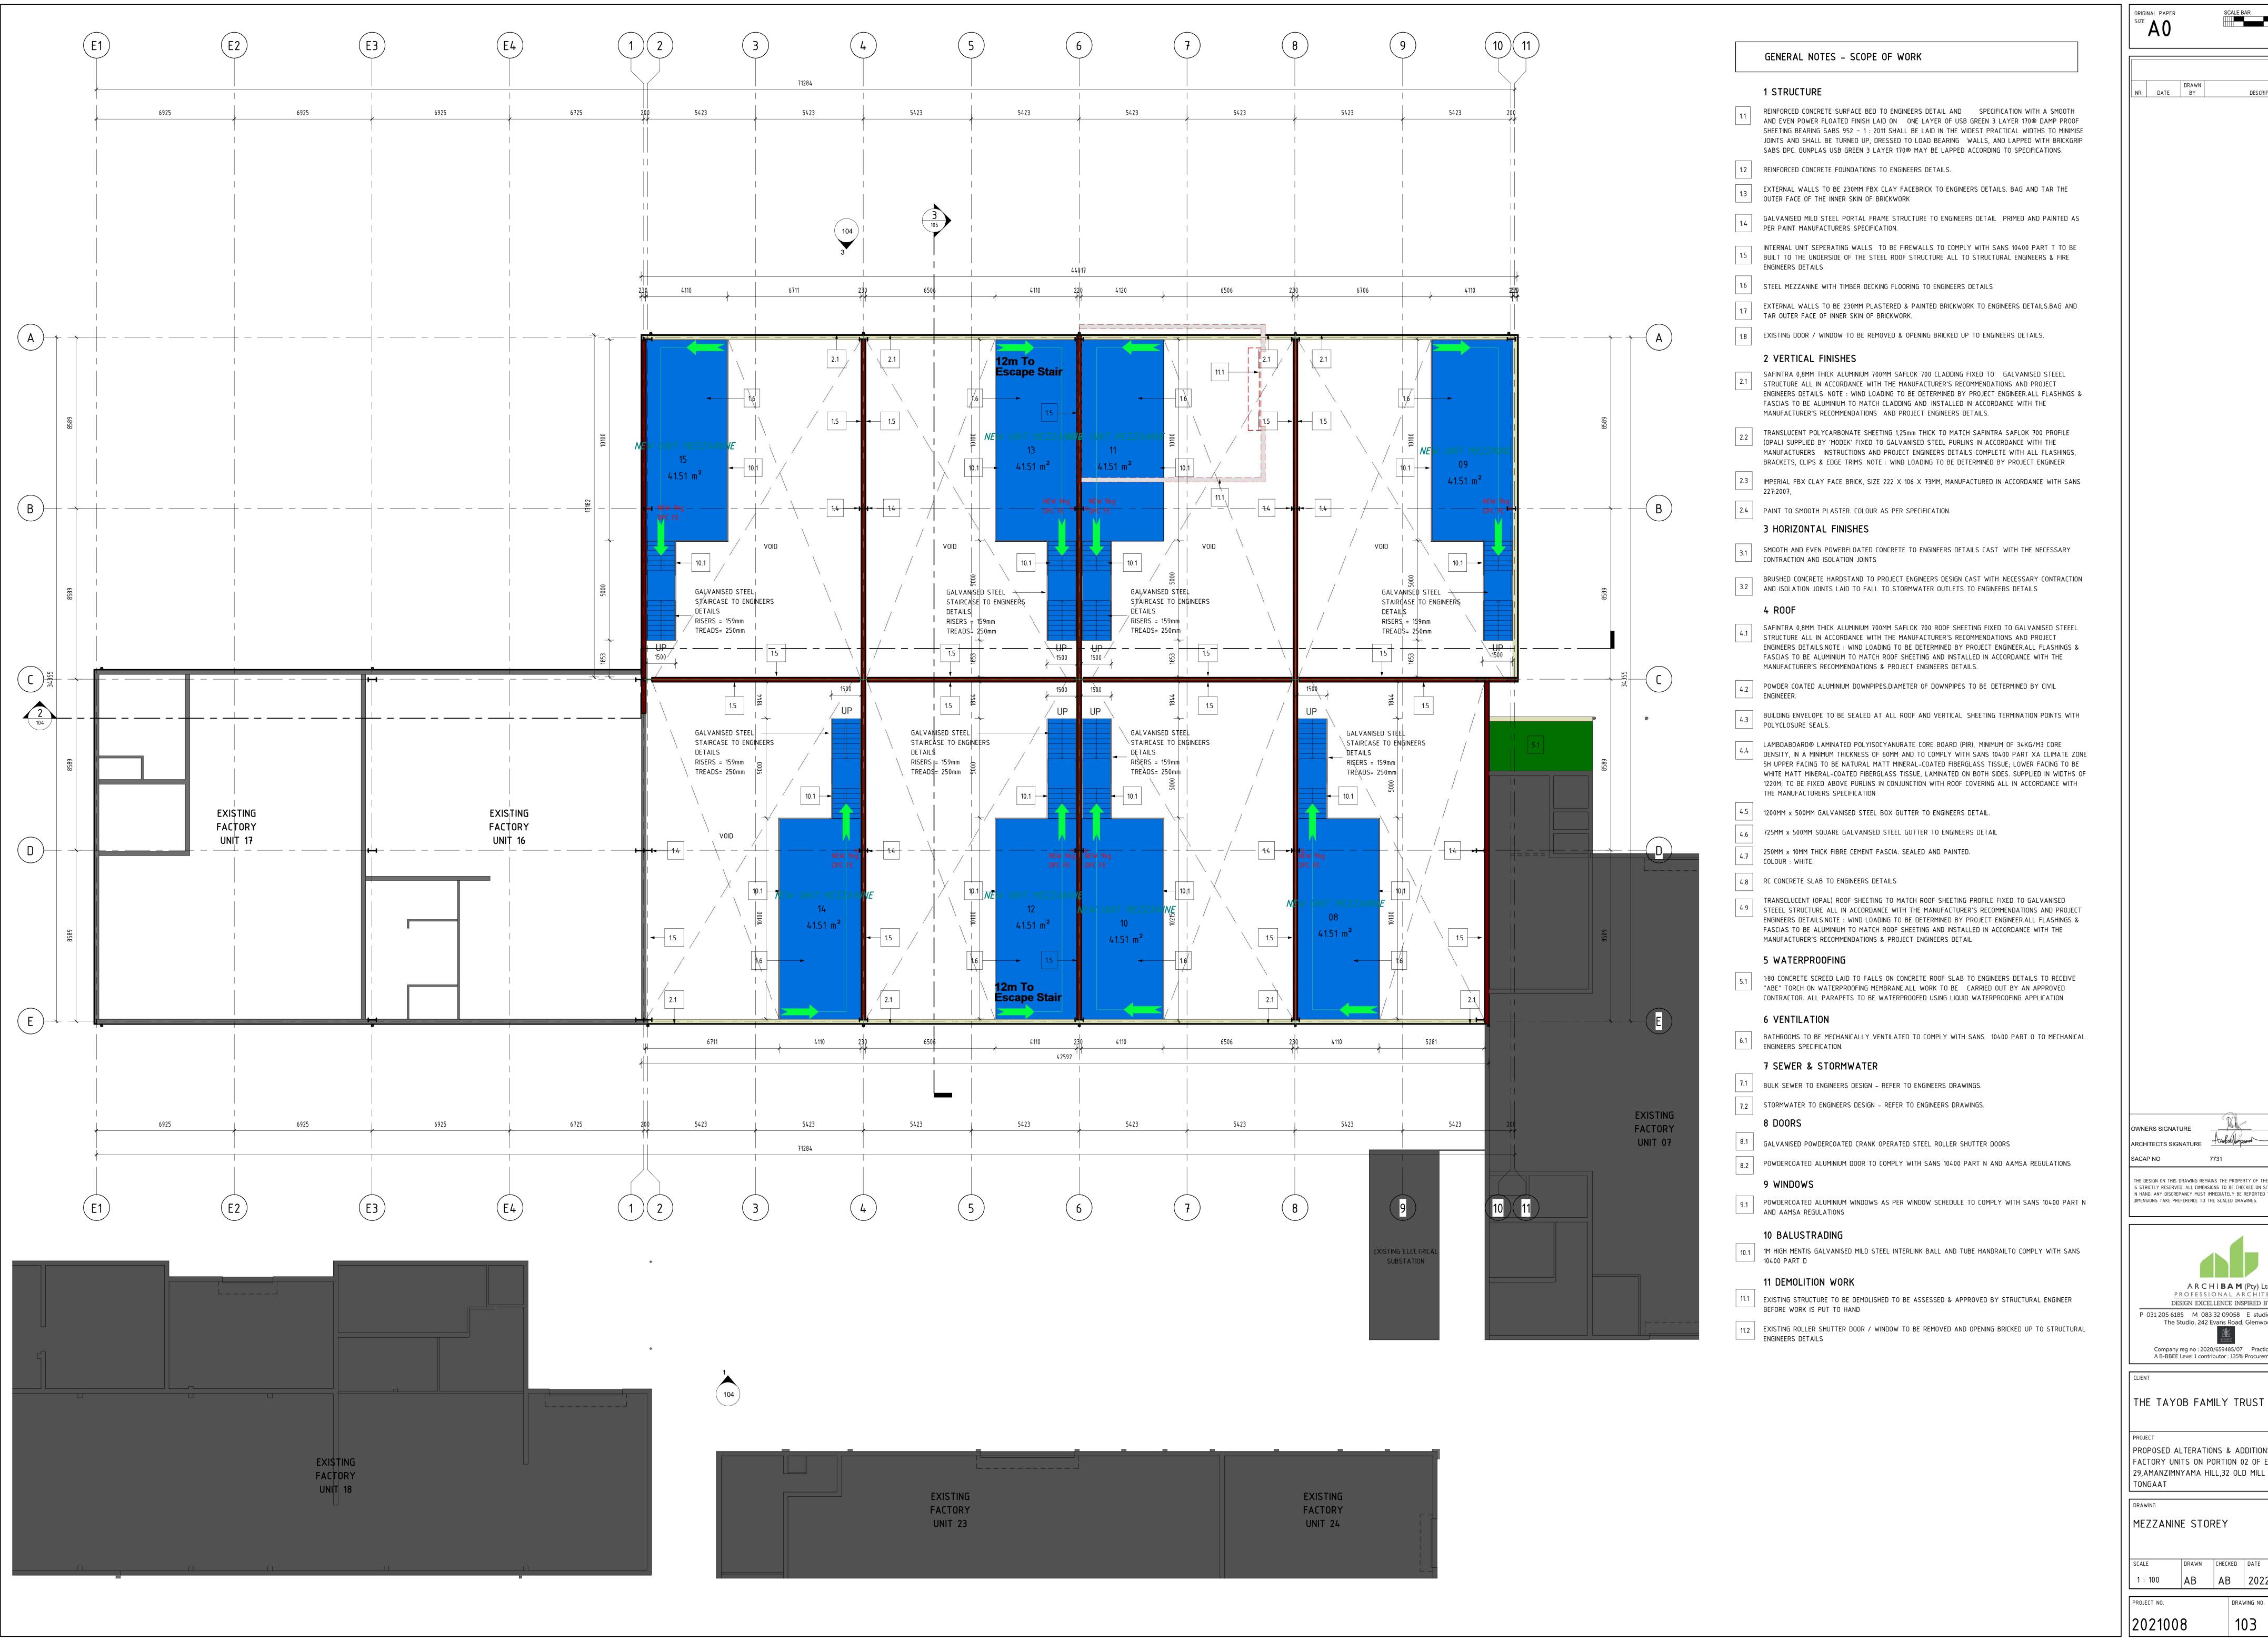

A B-BBEE Level 1 contributor : 135% Procurement recognition

PROPOSED ALTERATIONS & ADDITIONS TO FACTORY UNITS ON PORTION 02 OF ERF 29,AMANZIMNYAMA HILL,32 OLD MILL ROAD

MEZZANINE STOREY

| ı |   |             |       |       |     |             |       |
|---|---|-------------|-------|-------|-----|-------------|-------|
| ı |   | SCALE       | DRAWN | CHECK | KED | DATE        |       |
| l |   | 1 : 100     | AB    | AB    |     | 2022/11/08  |       |
| l | 1 |             |       |       |     |             | RFVIS |
| I |   | PROJECT NO. |       |       |     | DRAWING NO. |       |
| ۱ |   |             |       |       |     |             |       |