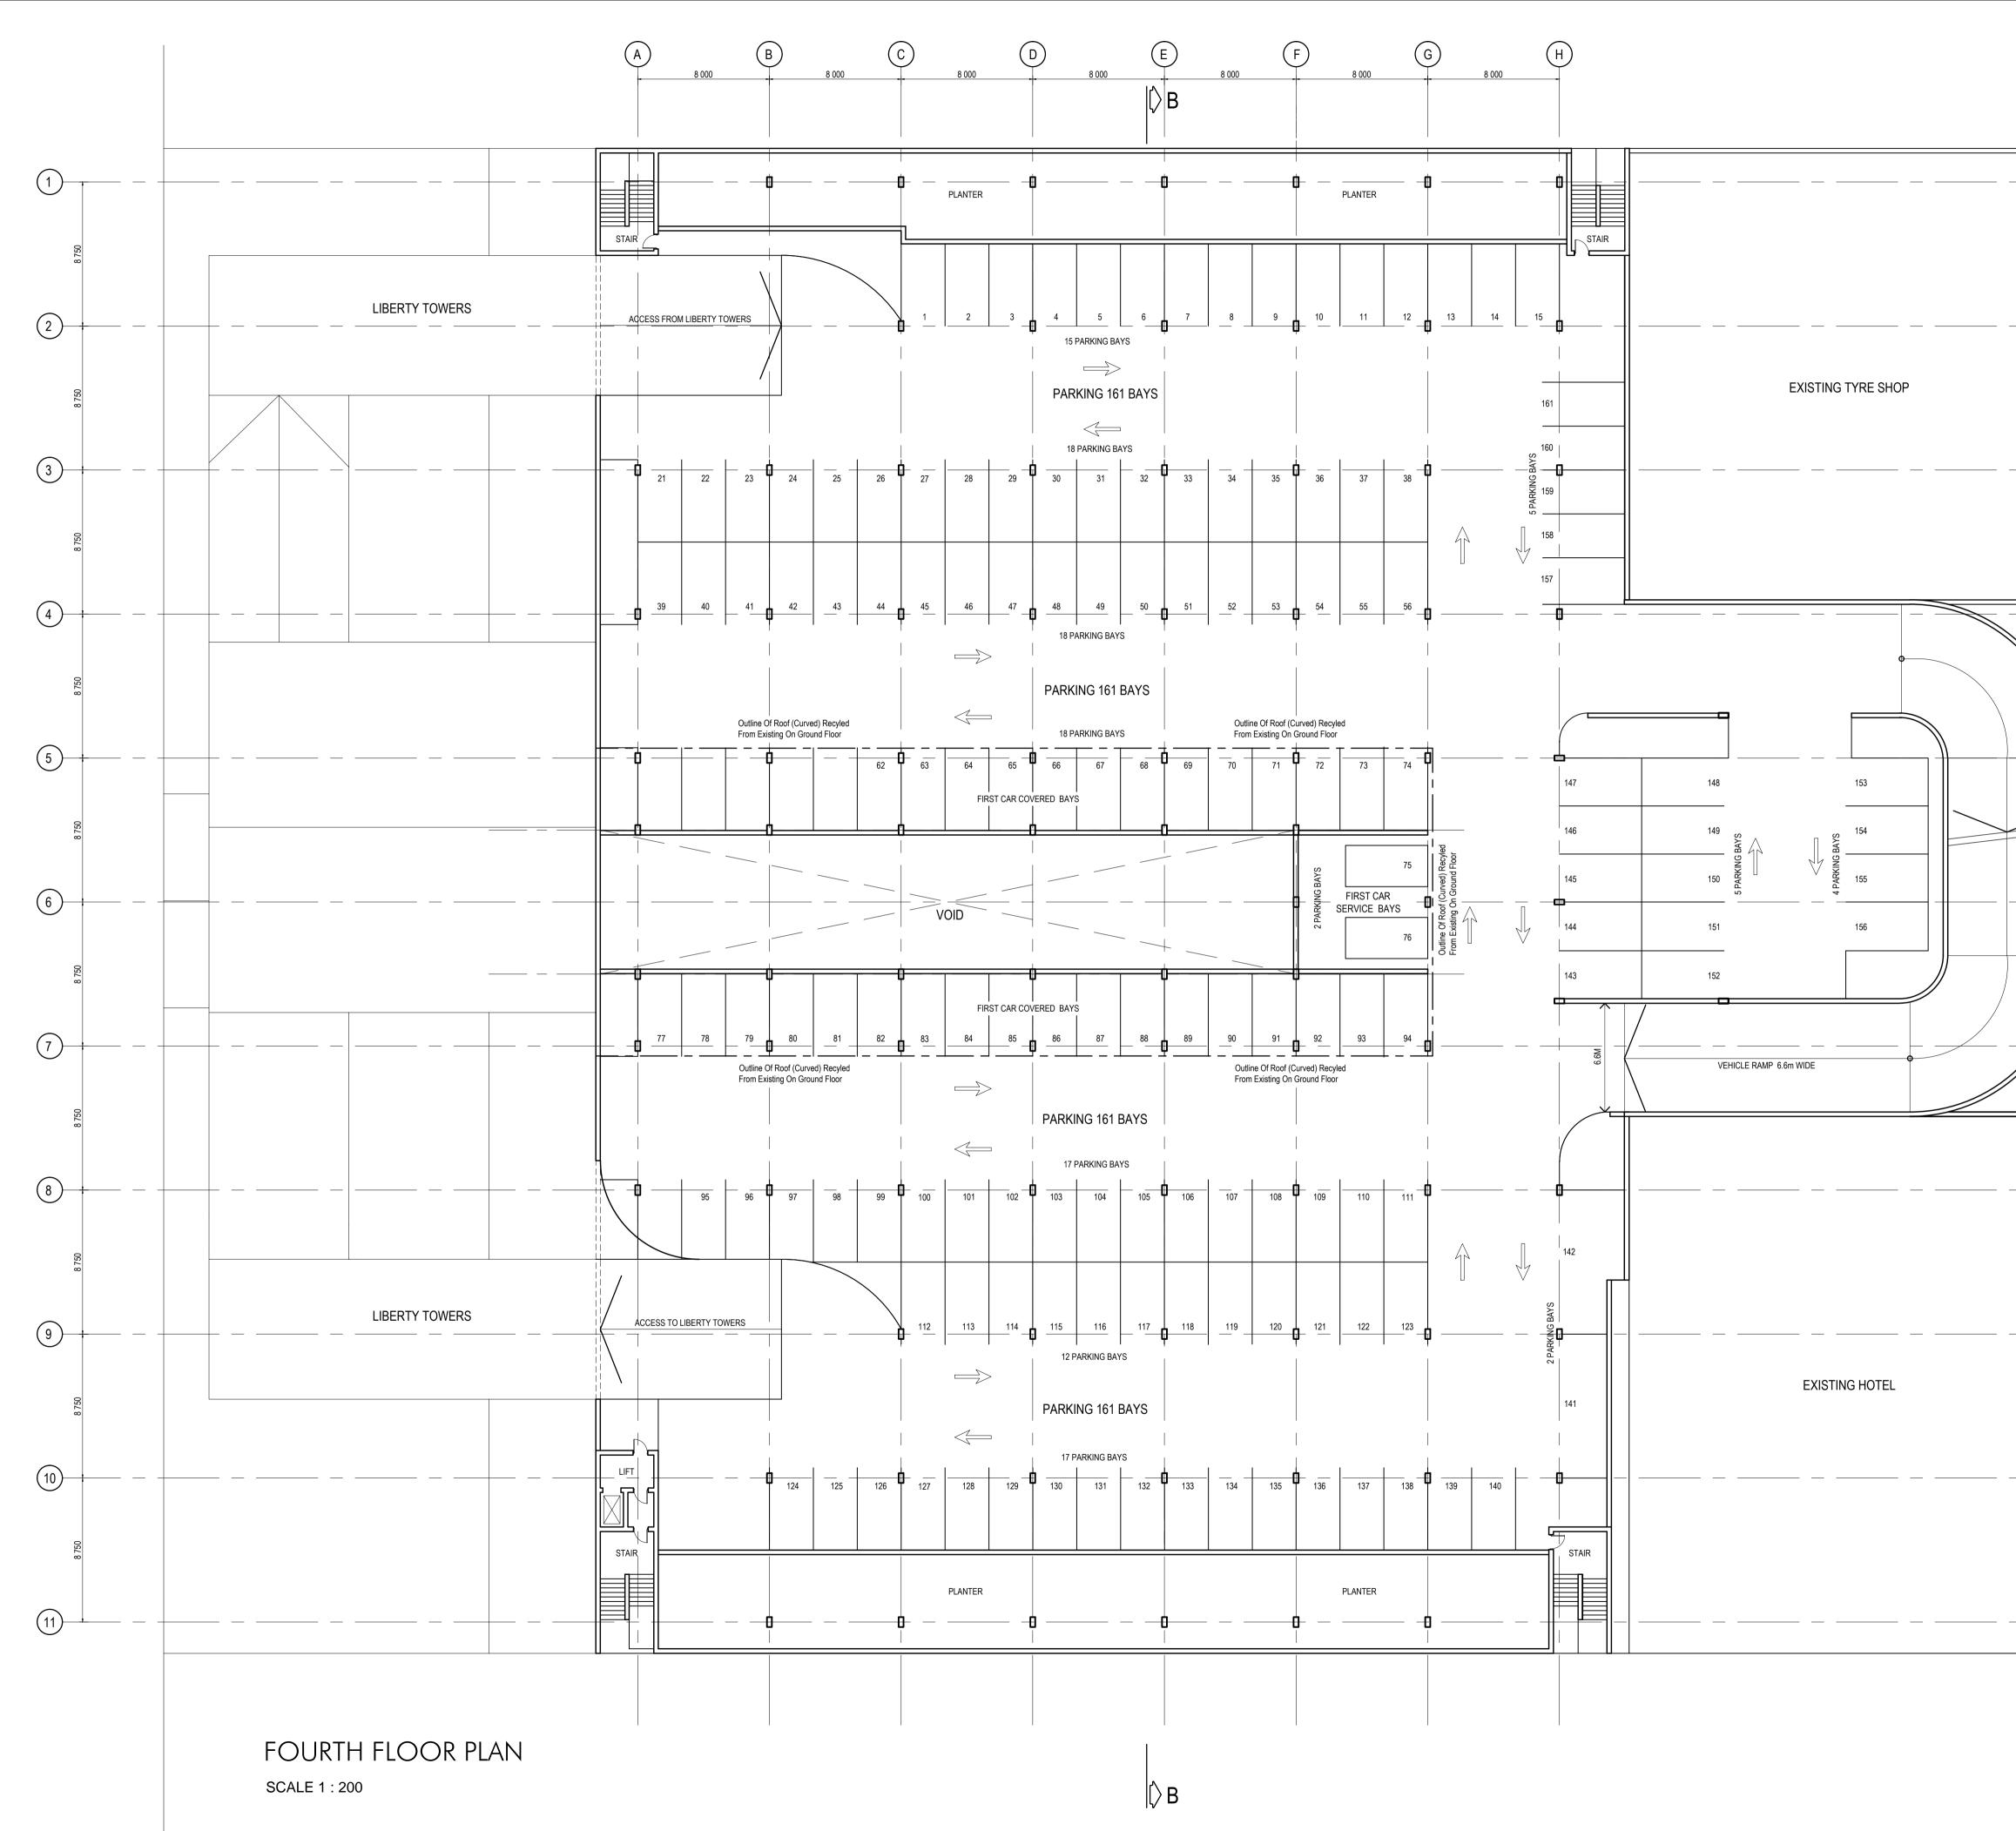

| This drawing is copyright and remains the property of St Leger-Denny Architects<br>All dimensions and levels are to be checked on site prior to commencement of<br>construction. Figured dimensions are to be taken in preference to scaling off<br>the drawing. Any discrepancies are to be reported to the Architect. |                   |      |                                 |                                                                                                                                                                                                                                    |
|-------------------------------------------------------------------------------------------------------------------------------------------------------------------------------------------------------------------------------------------------------------------------------------------------------------------------|-------------------|------|---------------------------------|------------------------------------------------------------------------------------------------------------------------------------------------------------------------------------------------------------------------------------|
| REV.<br>A                                                                                                                                                                                                                                                                                                               | DATE<br>22.11.13  |      | 1. NEW CONCRETE                 | 5 & 6 AND GRID 6 & 7                                                                                                                                                                                                               |
|                                                                                                                                                                                                                                                                                                                         |                   |      |                                 |                                                                                                                                                                                                                                    |
| arch                                                                                                                                                                                                                                                                                                                    | 5) (              |      | e cts –                         | St. Leger-Denny<br>Architects<br>Office 4 - Stadium Building<br>Old Lion Match Factory<br>892 Umgeni Road<br>Durban 4001<br>P.O. Box 168<br>Umgeni Park 4098<br>e-mail: barry@slda.co.za<br>Tel: 031 303 2482<br>Fax: 086 527 1200 |
| <br>Project                                                                                                                                                                                                                                                                                                             | PF                |      | OSED RENO<br>EXISTING BU        |                                                                                                                                                                                                                                    |
|                                                                                                                                                                                                                                                                                                                         | FOURTH FLOOR PLAN |      |                                 |                                                                                                                                                                                                                                    |
| Project Phase<br>SKETCH DESIGN                                                                                                                                                                                                                                                                                          |                   |      |                                 |                                                                                                                                                                                                                                    |
| chec<br>dwg.<br>ow                                                                                                                                                                                                                                                                                                      | no. S             | StLD | dat<br>scal<br>- REV A proj. no | ₽ 1:200                                                                                                                                                                                                                            |
| architect<br>Barry St. Leger-Denny Reg: 4641                                                                                                                                                                                                                                                                            |                   |      |                                 |                                                                                                                                                                                                                                    |