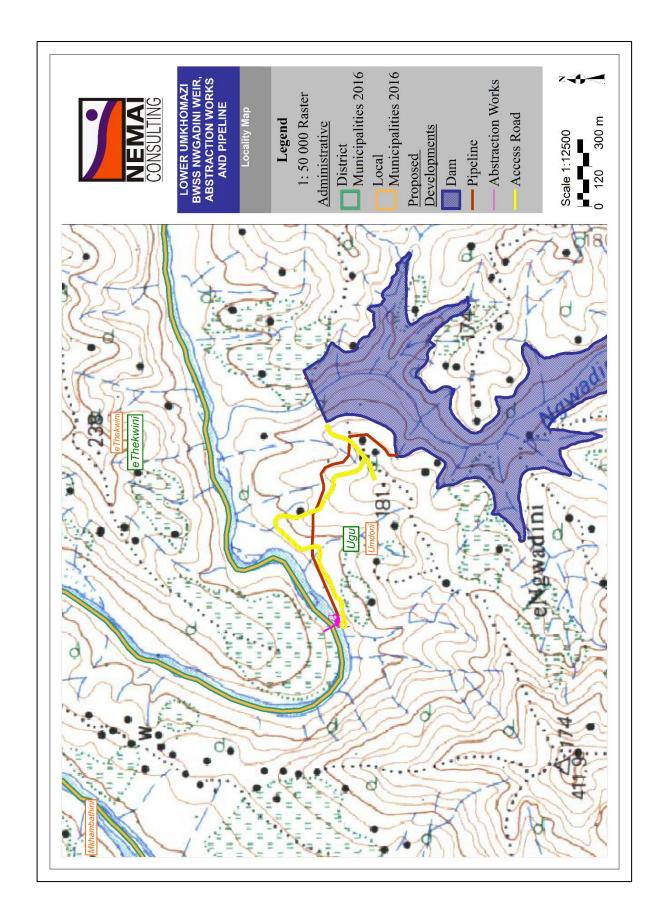

|              |           |                                                  |  |  |
| Date 13/02/2018                                                                                                                   |                                                        |              |           |                                                  |  |  |

NB:

APPLICATIONS SUBMITTED WITH INCOMPLETE FORMS WILL NOT BE CONSIDERED

# Appendix A

# **Development Footprint**

| Project Component                   | Size     |
|-------------------------------------|----------|
| Ngwadini weir and abstraction works | 2 500m²  |
| Pipeline                            | 28 800m² |
| Access Road                         | 25 400m² |

Appendix B
1:50 000 Topographical Map



Appendix C
Aerial Map and Site Photos



## **SITE PHOTOGRAPHS**