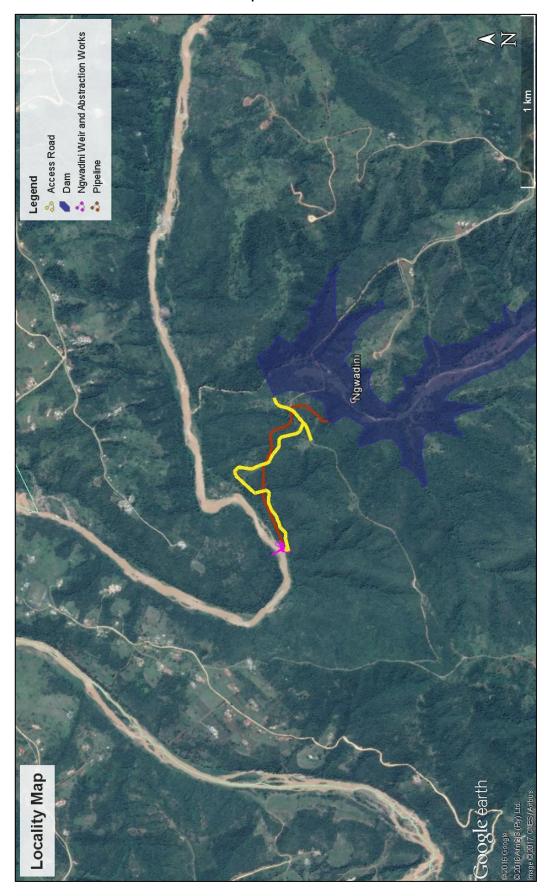

|           |                                                  |  |  |
| Date 13/02/2018                                                                                                                   |                                                        |              |           |                                                  |  |  |

NB:

APPLICATIONS SUBMITTED WITH INCOMPLETE FORMS WILL NOT BE CONSIDERED

# Appendix A

# **Development Footprint**

| Project Component                   | Size     |
|-------------------------------------|----------|
| Ngwadini weir and abstraction works | 2 500m²  |
| Pipeline                            | 28 800m² |
| Access Road                         | 25 400m² |

Appendix B
1:50 000 Topographical Map



Appendix C
Aerial Map and Site Photos



## **SITE PHOTOGRAPHS**