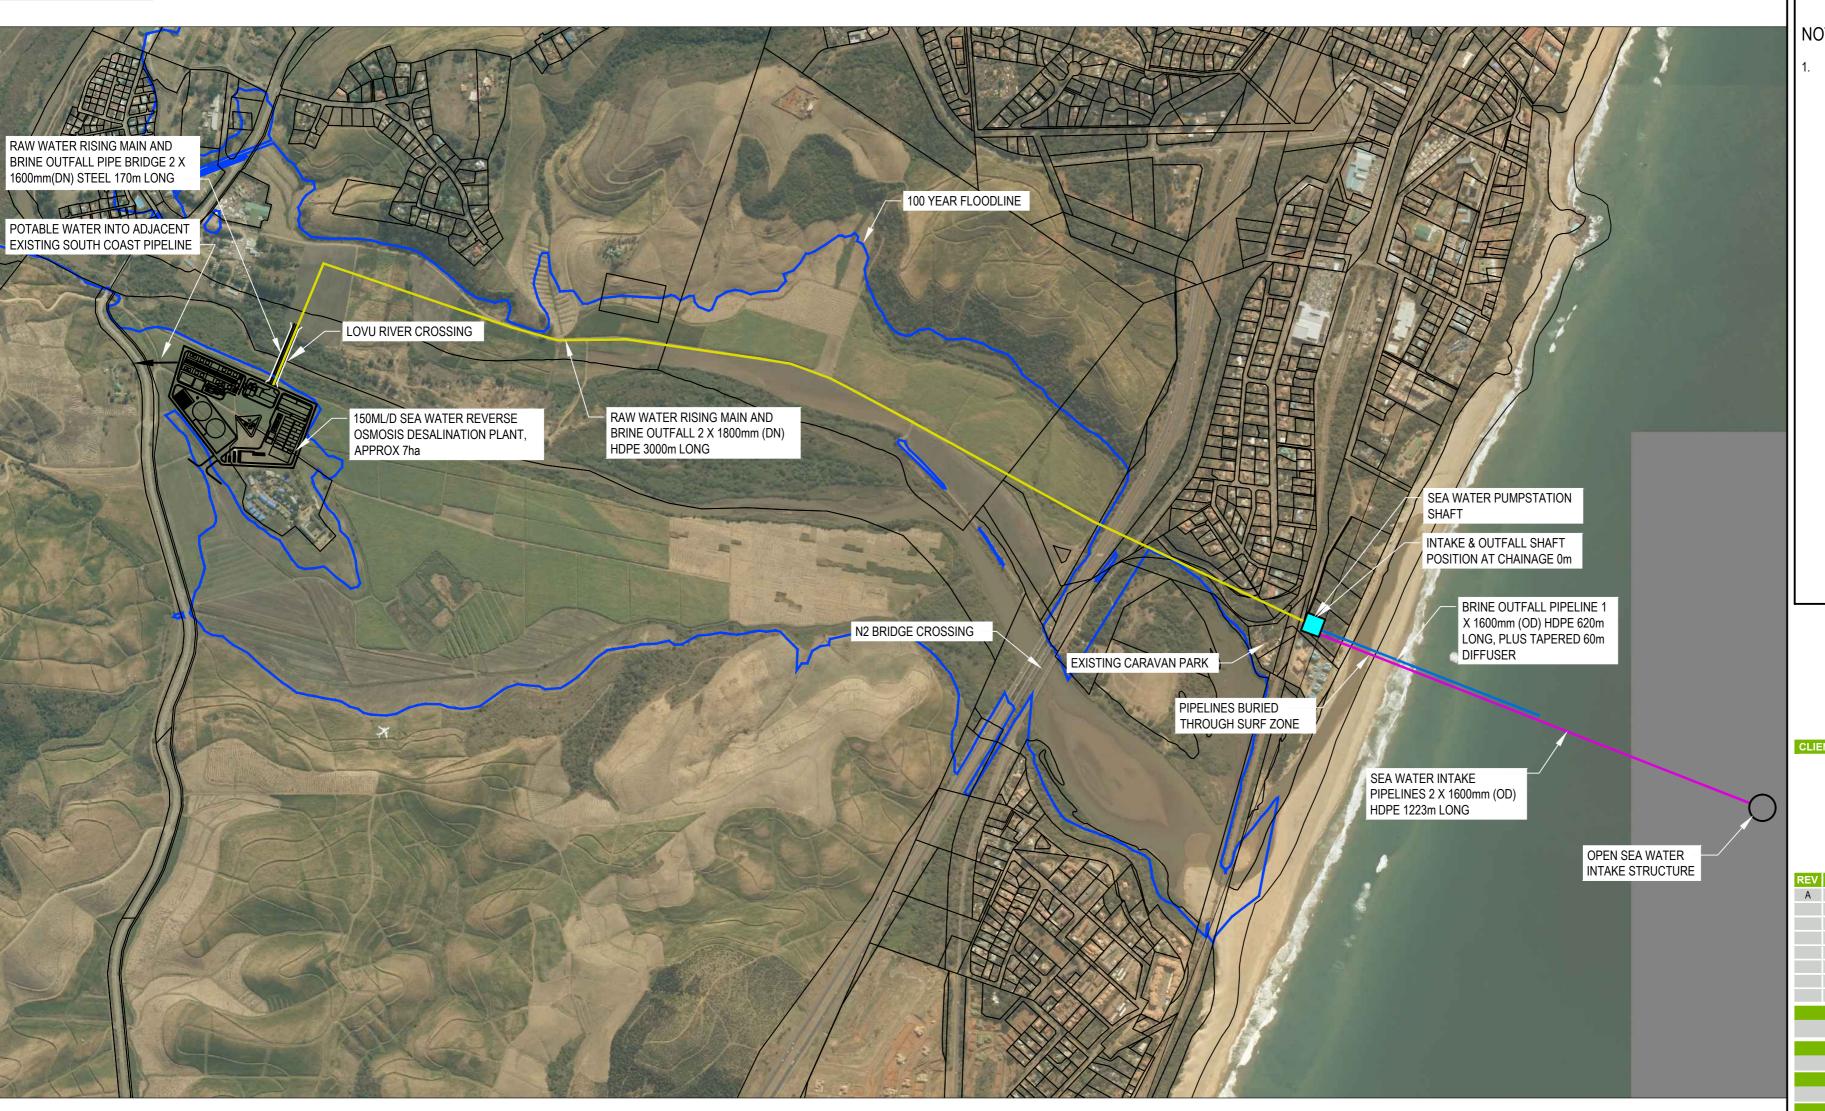

**LEGEND** 

PROPOSED PIPELINE SEA WATER INTAKE

BRINE OUTFALL

## NOTES:

THE ELECTRICITY SUPPLY TO THE RO PLANT WILL BE FROM ETHEKWINI ELECTRICITY VIA THE KINGSBURGH MAJOR SUB-STATION. A NEW 132KV TRANSMISSION LINE WILL BE REQUIRED. A DUAL SUPPLY INVOLVING A PROPOSED T-OFF FROM TWO EXISTING 88KV LINES NEAR KINGSBURGH MAJOR WILL ENSURE CONTINUITY OF SUPPLY IN THE EVENT OF ONE SUB-STATION BECOMING LOCKED OUT.

UMGENI DESALINATION FEASIBILITY STUDY

PROPOSED LOVU DESALINATION SCHEME LAYOUT

PROJECT No. WBS TYPE DISC NUMBER 107857 - 0000 - DRG - CC - 104

PLAN SCALE 1:10000