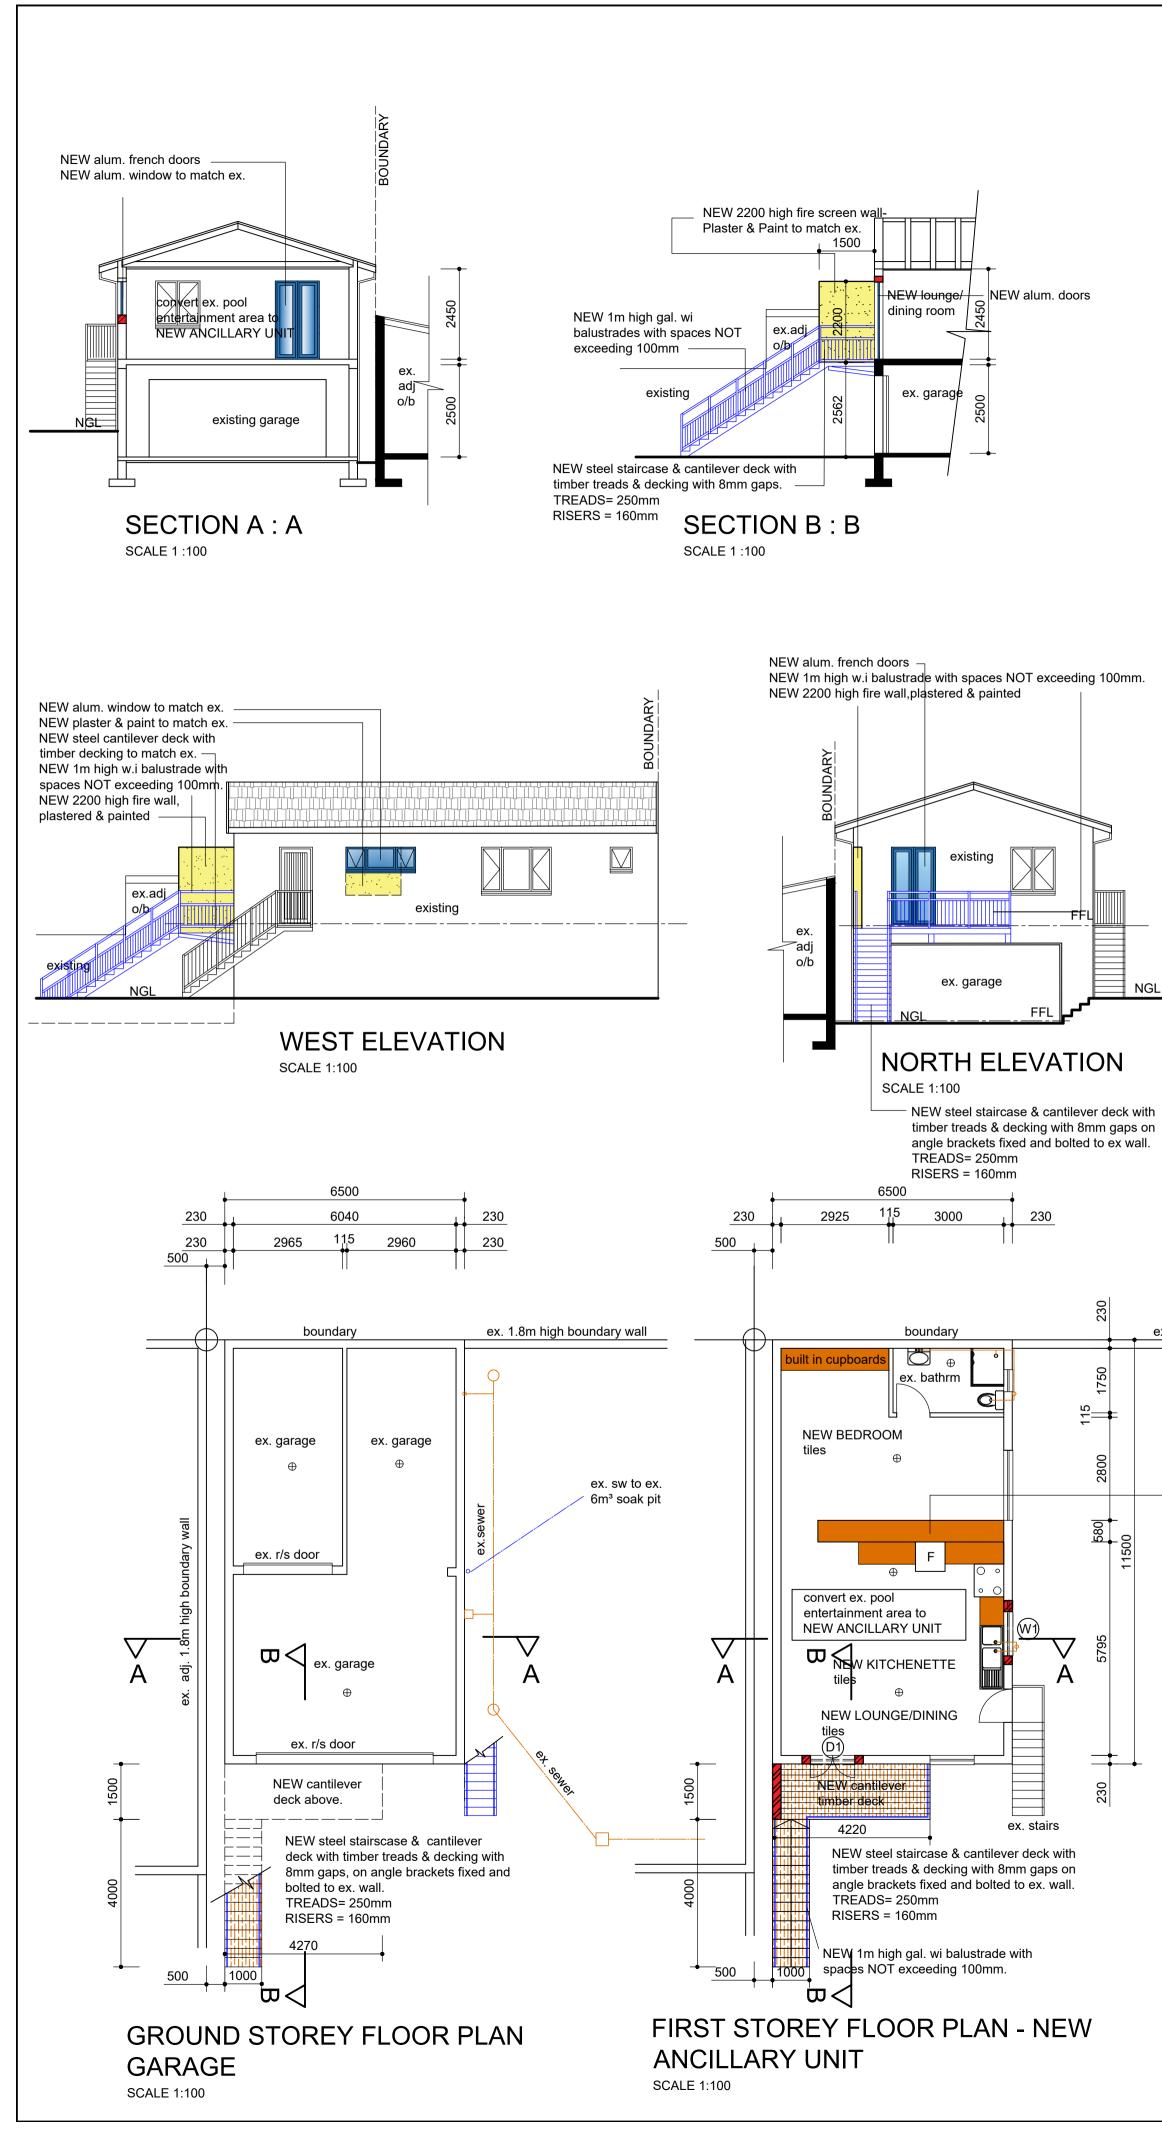

## • DOOR & WINDOW SCHEDULE:

| No: | QTY: | SIZE:           | FRAMING:  | GLASS:           |
|-----|------|-----------------|-----------|------------------|
| W1  | 1    | 1800mm x 600mm  | Aluminuim | 6.3mm Clear T/SG |
| W2  | 3    | 1200mm x 600mm  | Aluminuim | 6.3mm Clear T/SG |
| D1  | 1    | 1200mm x 2100mm | Aluminuim | 6.3mm Clear T/SG |
| D2  | 1    | 1800mm x 2100mm | Aluminuim | 6.3mm Clear T/SG |
|     |      | 600mm x 2100mm  | Aluminuim | 6.3mm Clear T/SG |
|     |      | sd/light        |           |                  |

## • GENERAL NOTES:

• ZONING - SR900 OCCUPANCY H4

- All levels and dimensions to be checked on site prior to commencement of work.
- Figured dimensions to be read and not scaled. • Any deviations from original approval must not deem to comply further
- without the notice of the author of the plan.
- All structual work- foundations, pc lintols, walls- to ENGINEERS
- detail and/or design.
- All work must be in accordance with SANS 10400 Standards & Specifications. • All new work to match existing.