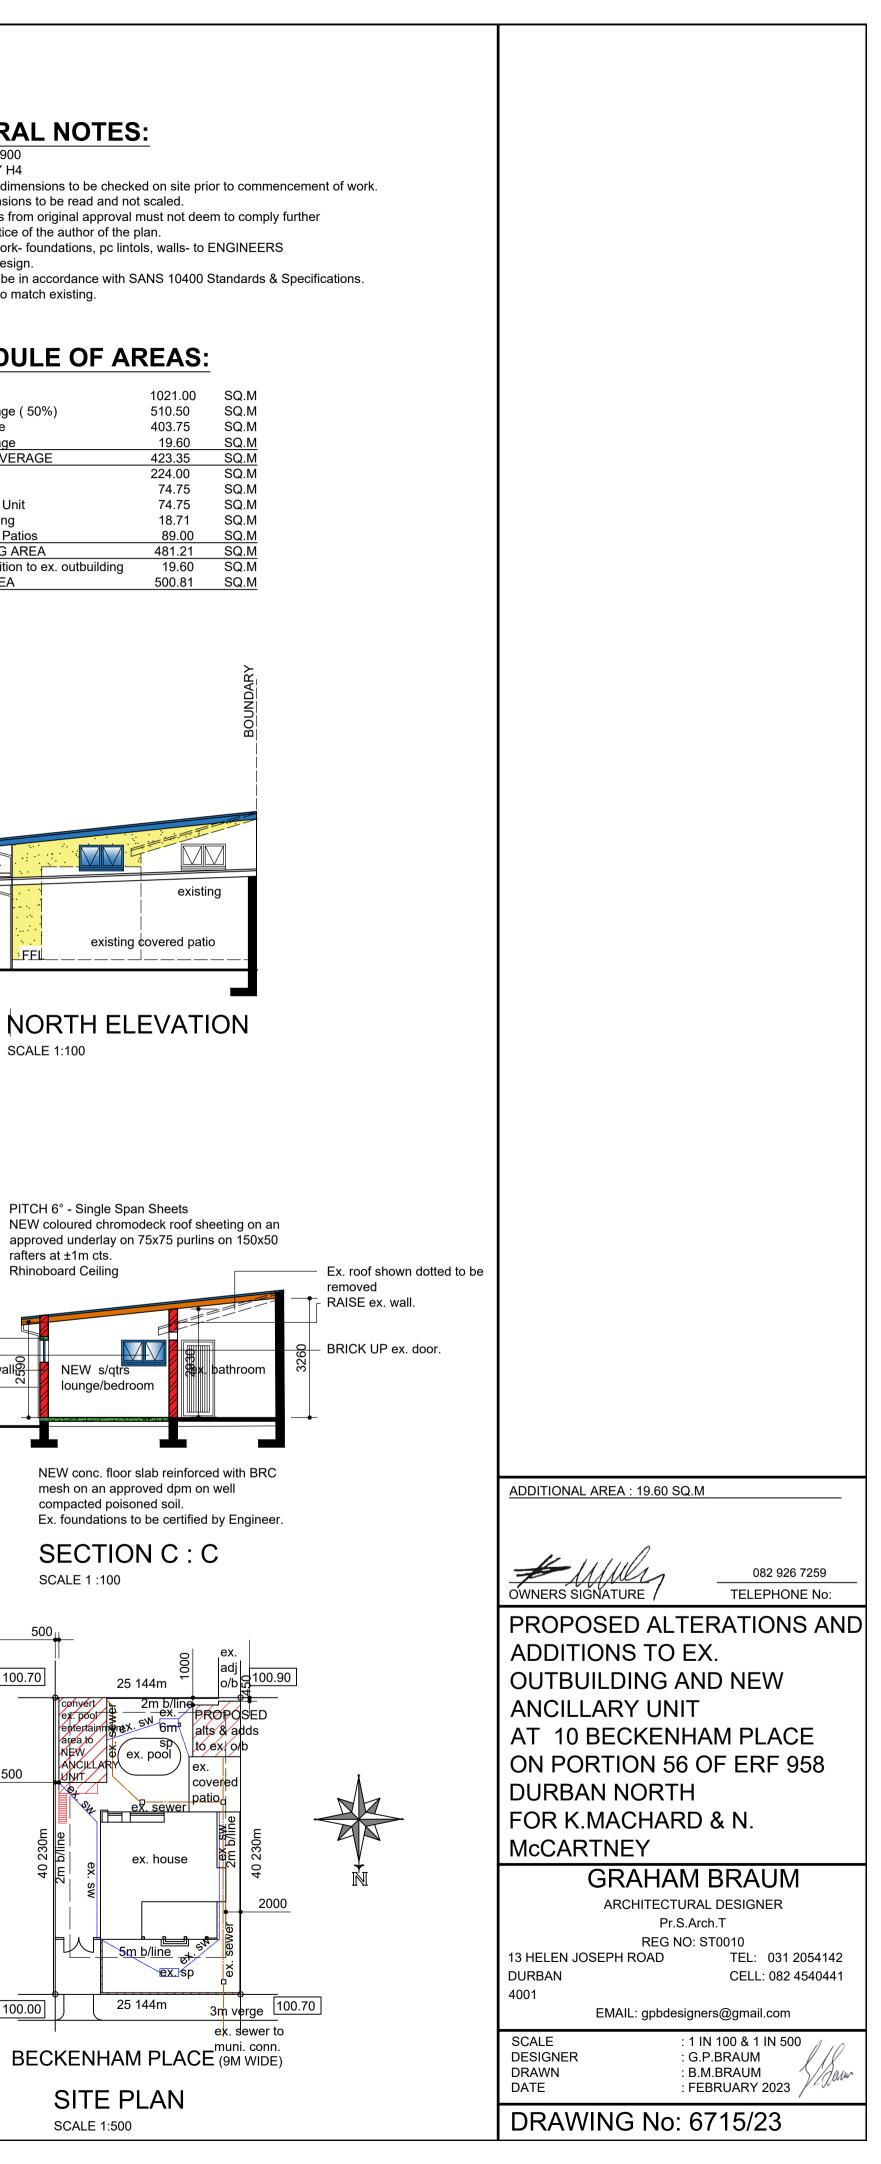

## • SOAK PIT CALCULATIONS:

- EXISTING SOAK PIT: 6m<sup>3</sup> • TOTAL EXISTING ROOFED AREA: 185.16
- PROPOSED NEW ROOF AREA: 16.90 sg.m
- NEW TOTAL ROOFED AREA: 202.06 sq.m

## • GENERAL NOTES:

• ZONING - SR900 OCCUPANCY H4

- All levels and dimensions to be checked on site prior to commencement of work.
- Figured dimensions to be read and not scaled. • Any deviations from original approval must not deem to comply further
- without the notice of the author of the plan.
- All structual work- foundations, pc lintols, walls- to ENGINEERS
- detail and/or design.
- All work must be in accordance with SANS 10400 Standards & Specifications. • All new work to match existing.

## • SCHEDULE OF AREAS:

|                                                               | DTAL ROOFED AREA: 202.06 sq.m<br>AK PIT PER 40sq.m ROOFED AREA<br><u>} sq.m</u>                                                                                                                                                                                                                                                                                                                                                                                                                                                                                                                                                                                                                                                                                                                                                                                                                                                                                                                                                                                                                                                                                                                                                                                                                                                                                                                                                                                                                                                                                                                                                                                                                                                                                                                                                                                                                                                       |                                                              |                                                                                                                            | <ul> <li>SITE AREA</li> <li>Permitted Coverage ( 50%)</li> <li>Existing Coverage</li> <li>Proposed Coverage</li> <li>NEW TOTAL COVERAGE</li> </ul> |                                                                                                               |                                                    |
|---------------------------------------------------------------|---------------------------------------------------------------------------------------------------------------------------------------------------------------------------------------------------------------------------------------------------------------------------------------------------------------------------------------------------------------------------------------------------------------------------------------------------------------------------------------------------------------------------------------------------------------------------------------------------------------------------------------------------------------------------------------------------------------------------------------------------------------------------------------------------------------------------------------------------------------------------------------------------------------------------------------------------------------------------------------------------------------------------------------------------------------------------------------------------------------------------------------------------------------------------------------------------------------------------------------------------------------------------------------------------------------------------------------------------------------------------------------------------------------------------------------------------------------------------------------------------------------------------------------------------------------------------------------------------------------------------------------------------------------------------------------------------------------------------------------------------------------------------------------------------------------------------------------------------------------------------------------------------------------------------------------|--------------------------------------------------------------|----------------------------------------------------------------------------------------------------------------------------|----------------------------------------------------------------------------------------------------------------------------------------------------|---------------------------------------------------------------------------------------------------------------|----------------------------------------------------|
| • <u>THERE</u>                                                | EXISTING 6m <sup>3</sup> SOAK PIT IS SUFFICIENT                                                                                                                                                                                                                                                                                                                                                                                                                                                                                                                                                                                                                                                                                                                                                                                                                                                                                                                                                                                                                                                                                                                                                                                                                                                                                                                                                                                                                                                                                                                                                                                                                                                                                                                                                                                                                                                                                       | ex.<br>adj<br>o/b                                            |                                                                                                                            | Existing House     Existing Garage     Existing Ancillar     Existing Outbuild     Existing Covere     TOTAL EXISTIN                               | es<br>ry Unit<br>ding<br>rd Patios                                                                            | 423<br>224<br>74<br>74<br>18<br>8<br>48            |
| 2m BUILDING                                                   | G LINE<br>G | ex.<br>bathroom shr<br>tiles ⊕ RE-POSITION                   |                                                                                                                            | • PROPOSED ad<br>• <u>NEW TOTAL AF</u>                                                                                                             | ldition to ex. outbuilding<br>REA                                                                             | 1<br>50                                            |
|                                                               | NEW sink conn.g<br>to ex.sever<br>230 EX. COV. PATIO<br>3268<br>3498<br>6630                                                                                                                                                                                                                                                                                                                                                                                                                                                                                                                                                                                                                                                                                                                                                                                                                                                                                                                                                                                                                                                                                                                                                                                                                                                                                                                                                                                                                                                                                                                                                                                                                                                                                                                                                                                                                                                          | ex. vp<br>re-positioned                                      |                                                                                                                            | existing.                                                                                                                                          |                                                                                                               |                                                    |
|                                                               | FLOOR PLAN- SER                                                                                                                                                                                                                                                                                                                                                                                                                                                                                                                                                                                                                                                                                                                                                                                                                                                                                                                                                                                                                                                                                                                                                                                                                                                                                                                                                                                                                                                                                                                                                                                                                                                                                                                                                                                                                                                                                                                       | /ANTS QUARTER                                                | S                                                                                                                          | NGL                                                                                                                                                | existir<br>FEL                                                                                                | ng cover                                           |
| SL<br>NEW coloured o<br>NEW alum. wind                        | chromodeck roof sheeting.                                                                                                                                                                                                                                                                                                                                                                                                                                                                                                                                                                                                                                                                                                                                                                                                                                                                                                                                                                                                                                                                                                                                                                                                                                                                                                                                                                                                                                                                                                                                                                                                                                                                                                                                                                                                                                                                                                             |                                                              |                                                                                                                            |                                                                                                                                                    | NORTH E<br>SCALE 1:100                                                                                        | LEV                                                |
|                                                               | paint to match ex.                                                                                                                                                                                                                                                                                                                                                                                                                                                                                                                                                                                                                                                                                                                                                                                                                                                                                                                                                                                                                                                                                                                                                                                                                                                                                                                                                                                                                                                                                                                                                                                                                                                                                                                                                                                                                                                                                                                    | ex. cov. patio<br>ex. cov. patio<br>NEW Ø100 pvc rwdp<br>NGL |                                                                                                                            |                                                                                                                                                    | PITCH 6° - Single S<br>NEW coloured chron<br>approved underlay o<br>rafters at ±1m cts.<br>Rhinoboard Ceiling | modeck<br>on 75x7                                  |
| ex. 1.8m high boundary wall                                   | EAST ELEVATION                                                                                                                                                                                                                                                                                                                                                                                                                                                                                                                                                                                                                                                                                                                                                                                                                                                                                                                                                                                                                                                                                                                                                                                                                                                                                                                                                                                                                                                                                                                                                                                                                                                                                                                                                                                                                                                                                                                        | NC                                                           |                                                                                                                            | ol to ENG. Detail. —<br>window to match ex.<br>/ork/ raise ex. screen<br>pvc rwdp                                                                  | wall                                                                                                          |                                                    |
| — NEW shelving partition- tiled a waterproofed to 2100mm high |                                                                                                                                                                                                                                                                                                                                                                                                                                                                                                                                                                                                                                                                                                                                                                                                                                                                                                                                                                                                                                                                                                                                                                                                                                                                                                                                                                                                                                                                                                                                                                                                                                                                                                                                                                                                                                                                                                                                       |                                                              |                                                                                                                            |                                                                                                                                                    | NEW conc. floo<br>mesh on an ap<br>compacted poi<br>Ex. foundations<br><b>SECTIC</b><br>SCALE 1 :100          | proved of<br>isoned so<br>s to be c<br><b>ON</b> ( |
|                                                               | ۲                                                                                                                                                                                                                                                                                                                                                                                                                                                                                                                                                                                                                                                                                                                                                                                                                                                                                                                                                                                                                                                                                                                                                                                                                                                                                                                                                                                                                                                                                                                                                                                                                                                                                                                                                                                                                                                                                                                                     |                                                              |                                                                                                                            |                                                                                                                                                    | Convert<br>ex. poor b<br>entertainment<br>area to                                                             | 25 144m<br>2m b<br><br>sv sv 6n<br>si<br>ex. poo   |
|                                                               | BOUNDARY                                                                                                                                                                                                                                                                                                                                                                                                                                                                                                                                                                                                                                                                                                                                                                                                                                                                                                                                                                                                                                                                                                                                                                                                                                                                                                                                                                                                                                                                                                                                                                                                                                                                                                                                                                                                                                                                                                                              |                                                              | NEW coloured chromodeck roof s<br>NEW plaster & paint to match exis<br>NEW alum. window to match exis<br>NEW Ø100 pvc rwdp | sting.                                                                                                                                             | 40 230m<br>2m b/line<br>Ms xa<br>Ms xa                                                                        | ex. poo                                            |
|                                                               | existing                                                                                                                                                                                                                                                                                                                                                                                                                                                                                                                                                                                                                                                                                                                                                                                                                                                                                                                                                                                                                                                                                                                                                                                                                                                                                                                                                                                                                                                                                                                                                                                                                                                                                                                                                                                                                                                                                                                              |                                                              | NCI                                                                                                                        |                                                                                                                                                    |                                                                                                               | 5m b/line                                          |