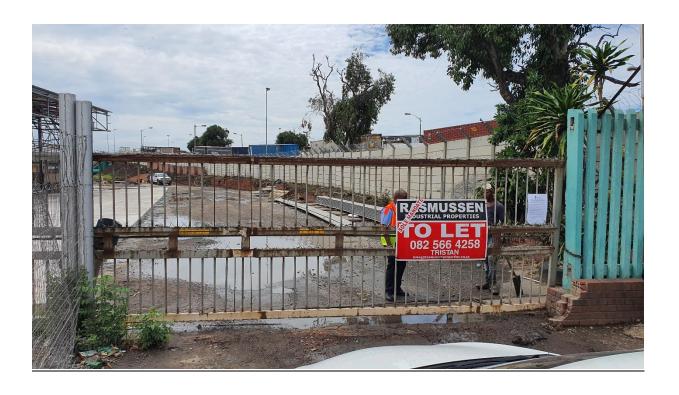

A public notice, as required by AMAFA, has been placed to the Front Gate of the applicants property on the 24<sup>th</sup> of March 2023 (See Annexure B)

G. BESTER (Pr. Arch Tech)

2023-05-06 DATE