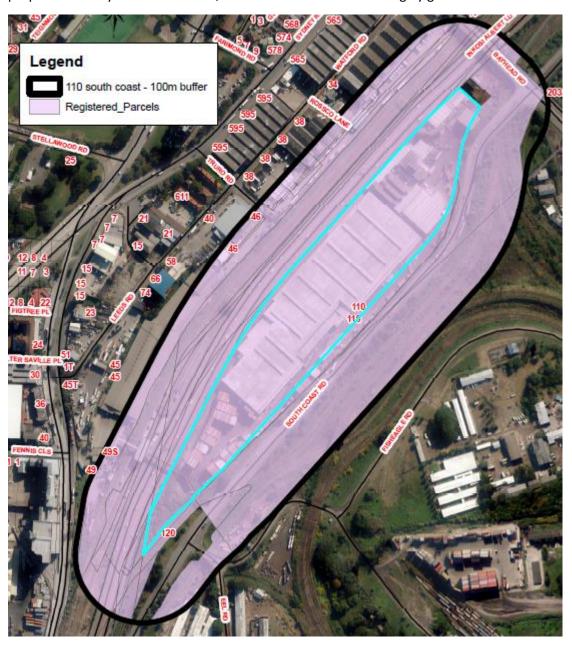

A document was sent indicating the 100m radius provided as well as a detail list of 166 property owners (See Annexure A). It is important to know that there are many smaller fragments of properties as small as 6m<sup>2</sup> that falls within the 100m radius. It is also worth noting that the surrounding properties mostly consists of roads, vacant or unused land and largely government owned.

#### 3) Relevant addresses.

Out of the 166 addresses that were provided, only 9 turned out to be relevant. Among these 9 addresses, 5 belong to the applicant, **Truzen 71 Trust**, and the remaining 4 are owned by **Hummingbird Inv Pty Ltd**. As for the addresses provided for Hummingbird Inv Pty Ltd, they were identified as 120 South Coast Road and an undefined address.