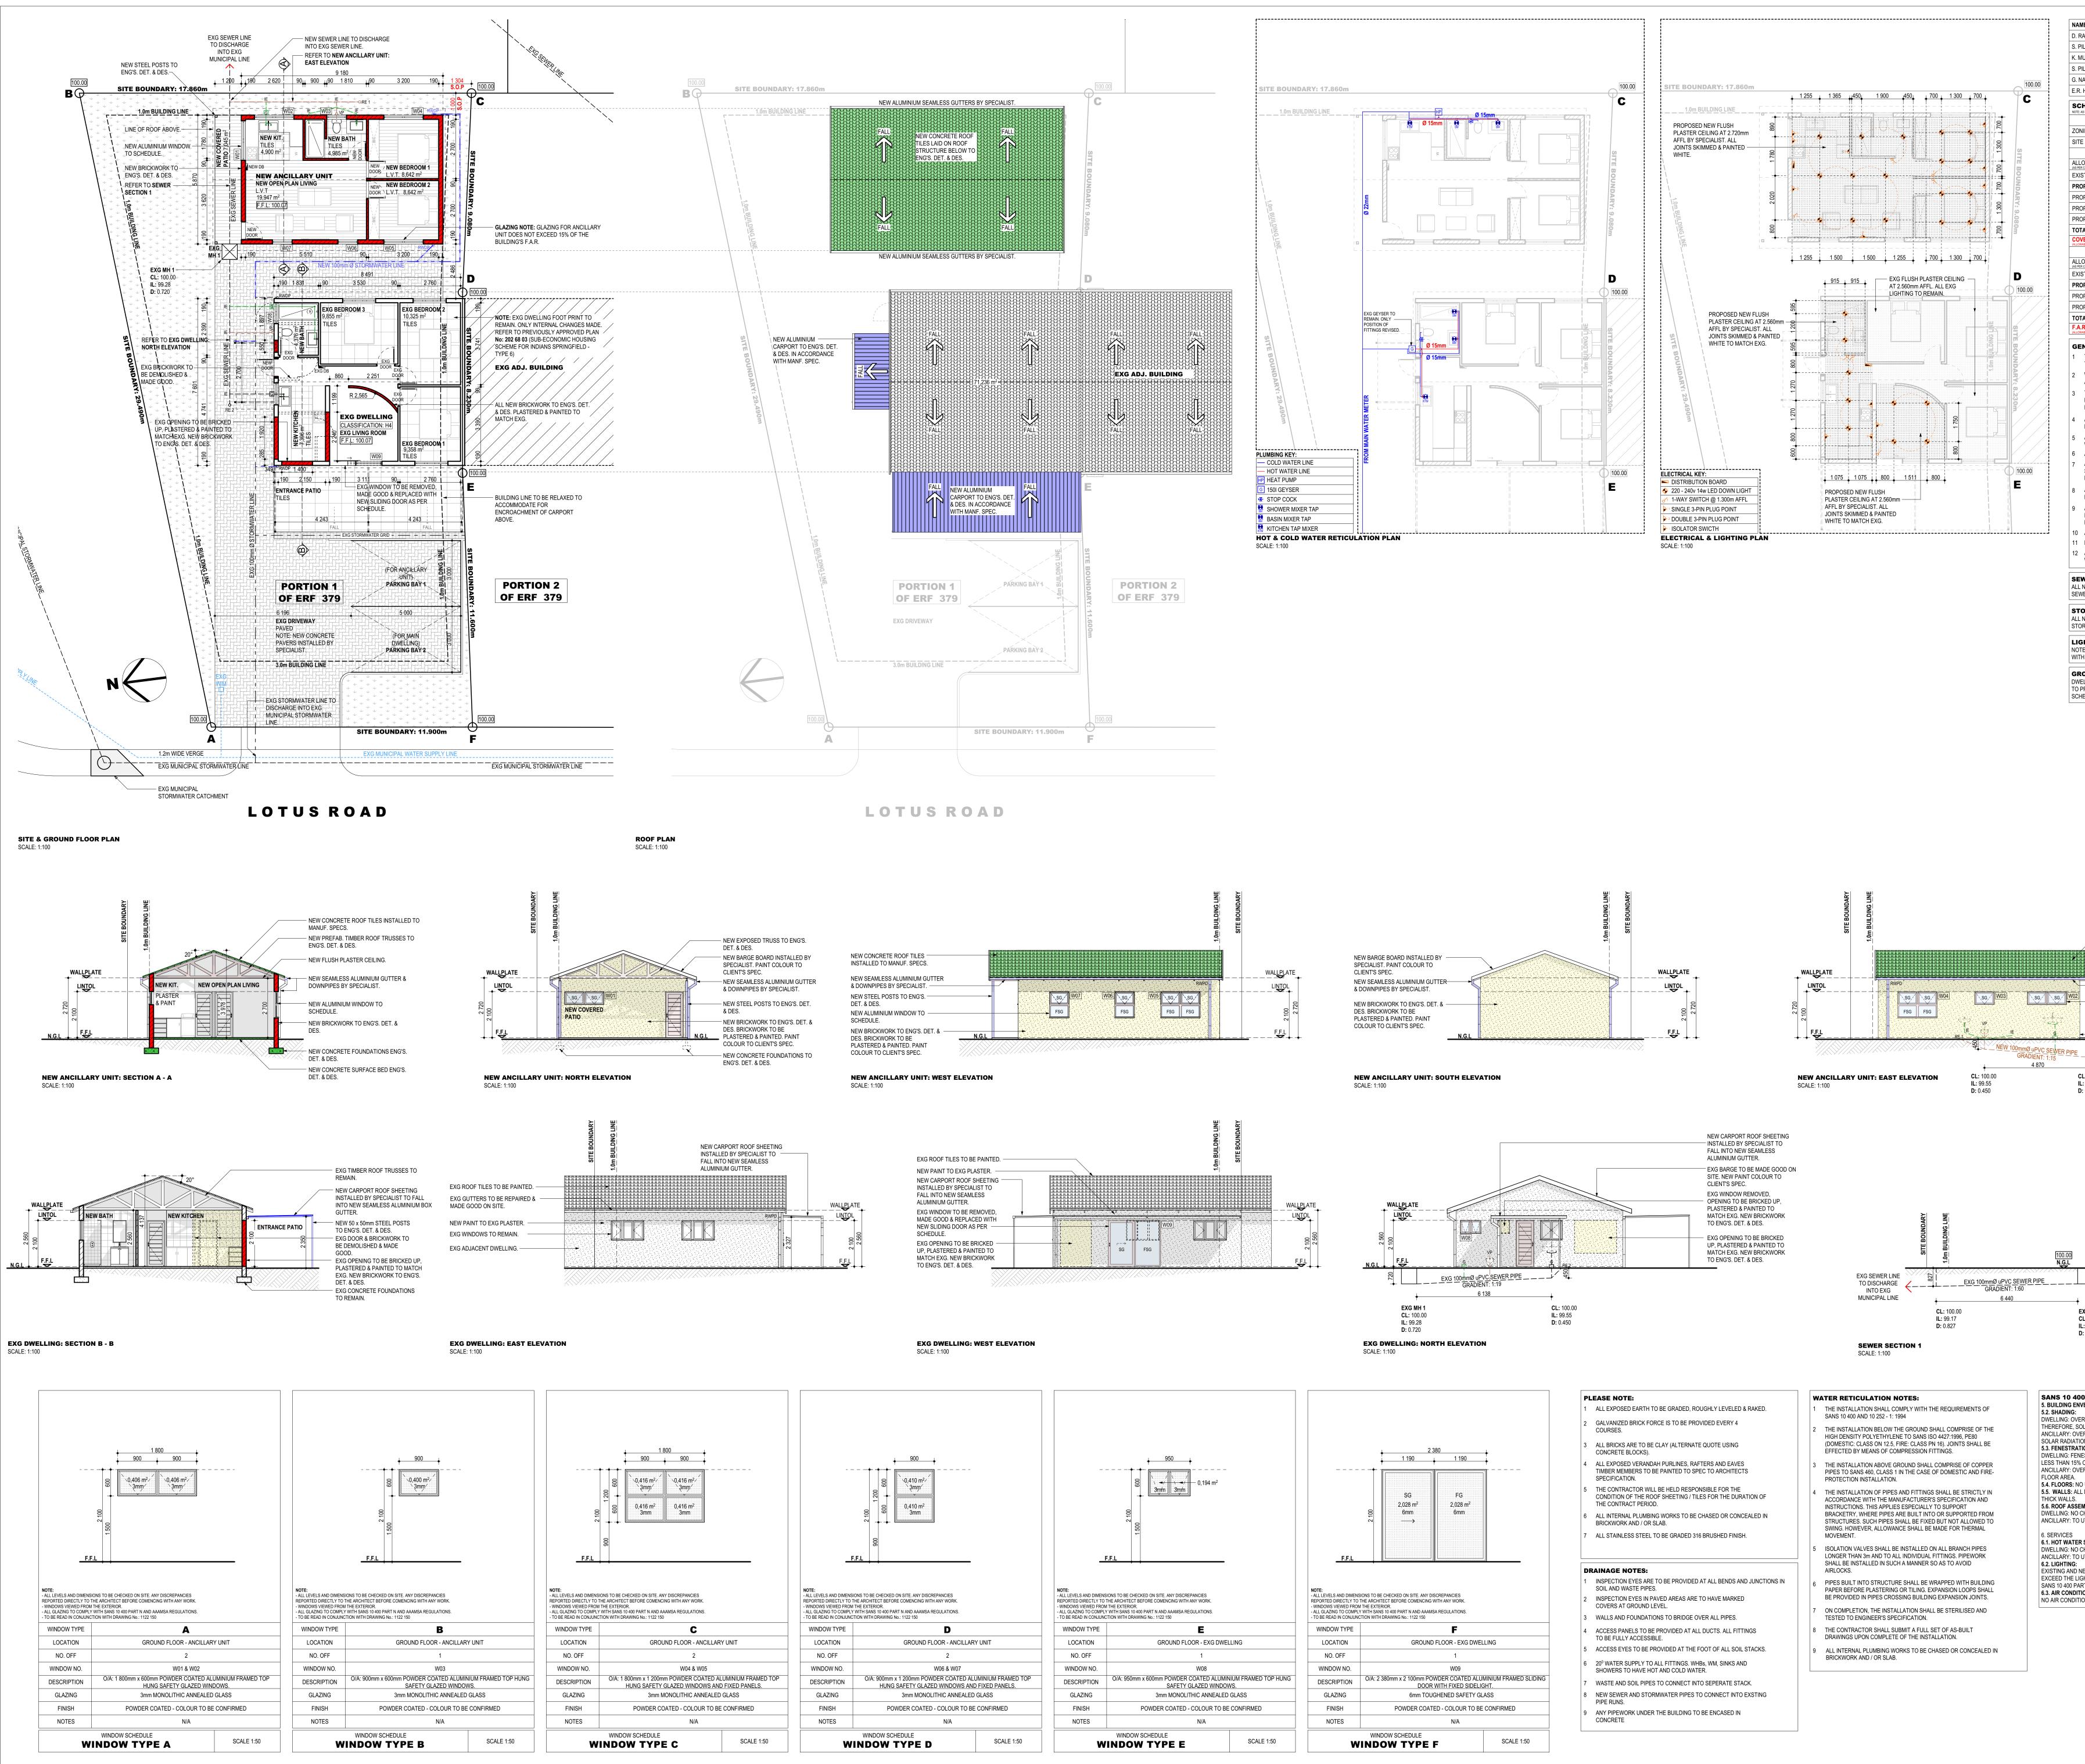

|                                                                                                                 | 1.0m BUILDING<br>SITF BULING |              |
|-----------------------------------------------------------------------------------------------------------------|------------------------------|--------------|
|                                                                                                                 |                              |              |
| NEW CONCRETE ROOF TILES                                                                                         |                              |              |
| NEW SEAMLESS ALUMINIUM GUTTER<br>& DOWNPIPES BY SPECIALIST.                                                     |                              |              |
| NEW STEEL POSTS TO ENG'S.<br>DET. & DES.                                                                        |                              | 50           |
| NEW ALUMINIUM WINDOW TO                                                                                         | FSG FSG FSG                  | 2 100<br>2 7 |
| NEW BRICKWORK TO ENG'S. DET. &<br>DES. BRICKWORK TO BE<br>PLASTERED & PAINTED. PAINT<br>COLOUR TO CLIENT'S SPEC | N.G.L                        | <u> </u>     |

| EXG ROOF TILES TO BE PAINTED                                                                                | 1.0m BUILDING LINE<br>SITE BOUNDARY |               |
|-------------------------------------------------------------------------------------------------------------|-------------------------------------|---------------|
| NEW CARPORT ROOF SHEETING<br>INSTALLED BY SPECIALIST TO<br>FALL INTO NEW SEAMLESS<br>ALUMINIUM GUTTER.      |                                     | WALLPLATE     |
| EXG WINDOW TO BE REMOVED,<br>MADE GOOD & REPLACED WITH<br>NEW SLIDING DOOR AS PER<br>SCHEDULE.              |                                     |               |
| EXG OPENING TO BE BRICKED<br>UP, PLASTERED & PAINTED TO<br>MATCH EXG. NEW BRICKWORK<br>TO ENG'S. DET. & DES | SG FSG                              | 2 100<br>2 56 |

| NAME(S)                                                                                                                                                                                                                                                                                                   | ADDRESS                                                                                                                                                                               | SIGNATURE                                                                                                                                                                                                  | CONTACT No.                  |  |
|-----------------------------------------------------------------------------------------------------------------------------------------------------------------------------------------------------------------------------------------------------------------------------------------------------------|---------------------------------------------------------------------------------------------------------------------------------------------------------------------------------------|------------------------------------------------------------------------------------------------------------------------------------------------------------------------------------------------------------|------------------------------|--|
| D. RAMSAMY                                                                                                                                                                                                                                                                                                | 256 LOTUS ROAD                                                                                                                                                                        | Barsen 1                                                                                                                                                                                                   | 073 470 0131                 |  |
| S. PILLAY                                                                                                                                                                                                                                                                                                 | 254 LOTUS ROAD                                                                                                                                                                        | Billen                                                                                                                                                                                                     | 062 484 5903                 |  |
| K. MUTHIALOO                                                                                                                                                                                                                                                                                              | 250 LOTUS ROAD                                                                                                                                                                        | K Muthialton                                                                                                                                                                                               | 072 261 3024                 |  |
| S. PILLAY                                                                                                                                                                                                                                                                                                 | 259 LOTUS ROAD                                                                                                                                                                        | Dimension                                                                                                                                                                                                  | 084 653 8196                 |  |
| G. NAIDU                                                                                                                                                                                                                                                                                                  | 253 LOTUS ROAD                                                                                                                                                                        | An                                                                                                                                                                                                         | 084 300 0125                 |  |
| F.R. HARIPERSADH                                                                                                                                                                                                                                                                                          |                                                                                                                                                                                       | floman to                                                                                                                                                                                                  | 083 789 4600                 |  |
|                                                                                                                                                                                                                                                                                                           |                                                                                                                                                                                       | Bellanfordh                                                                                                                                                                                                | 003 7 89 4000                |  |
| SCHEDULE OF<br>NOTE: AS PER PREVIOUSLY APPROVE                                                                                                                                                                                                                                                            |                                                                                                                                                                                       |                                                                                                                                                                                                            |                              |  |
| ZONING:                                                                                                                                                                                                                                                                                                   |                                                                                                                                                                                       | SPECIAL                                                                                                                                                                                                    | RESIDENTIAL 400              |  |
| SITE AREA:                                                                                                                                                                                                                                                                                                |                                                                                                                                                                                       |                                                                                                                                                                                                            | 420.00m                      |  |
| -                                                                                                                                                                                                                                                                                                         |                                                                                                                                                                                       |                                                                                                                                                                                                            |                              |  |
| ALLOWABLE COVE                                                                                                                                                                                                                                                                                            |                                                                                                                                                                                       |                                                                                                                                                                                                            | 50% = 210.00n                |  |
| AS PER CENTRAL SCHEME OF ETHER                                                                                                                                                                                                                                                                            |                                                                                                                                                                                       |                                                                                                                                                                                                            | 16.9% = 71.23m               |  |
| PROPOSED COVER                                                                                                                                                                                                                                                                                            | -                                                                                                                                                                                     |                                                                                                                                                                                                            | 100.49m                      |  |
|                                                                                                                                                                                                                                                                                                           | -                                                                                                                                                                                     |                                                                                                                                                                                                            | 5.95r                        |  |
| PROPOSED CARPORT:<br>PROPOSED CARPORT:                                                                                                                                                                                                                                                                    |                                                                                                                                                                                       |                                                                                                                                                                                                            | 26.08m <sup>2</sup>          |  |
| PROPOSED ANCILL                                                                                                                                                                                                                                                                                           |                                                                                                                                                                                       |                                                                                                                                                                                                            | 68.46r                       |  |
| TOTAL COVERAGE                                                                                                                                                                                                                                                                                            |                                                                                                                                                                                       |                                                                                                                                                                                                            | 42.9% = 171.72m <sup>2</sup> |  |
| COVERAGE IN-HAN                                                                                                                                                                                                                                                                                           | D                                                                                                                                                                                     |                                                                                                                                                                                                            | 42.9% = 171.72m<br>38.28m    |  |
| (ALLOWABLE COVERAGE - TOTAL COV                                                                                                                                                                                                                                                                           | /ERAGE)                                                                                                                                                                               |                                                                                                                                                                                                            | 00.201                       |  |
| ALLOWABLE F.A.R.:                                                                                                                                                                                                                                                                                         |                                                                                                                                                                                       |                                                                                                                                                                                                            | N                            |  |
| AS PER CENTRAL SCHEME OF ETHER<br>EXISTING F.A.R.:                                                                                                                                                                                                                                                        | WINI MUNICIPALITY V1.2.1)                                                                                                                                                             |                                                                                                                                                                                                            |                              |  |
| PROPOSED F.A.R.:                                                                                                                                                                                                                                                                                          |                                                                                                                                                                                       |                                                                                                                                                                                                            | 60.88m                       |  |
|                                                                                                                                                                                                                                                                                                           | ITCHEN IN DWELLING:                                                                                                                                                                   |                                                                                                                                                                                                            |                              |  |
| PROPOSED ANCILL                                                                                                                                                                                                                                                                                           |                                                                                                                                                                                       |                                                                                                                                                                                                            | 4.37m                        |  |
| TOTAL F.A.R.:                                                                                                                                                                                                                                                                                             | ANT.                                                                                                                                                                                  |                                                                                                                                                                                                            | 53.89m                       |  |
| F.A.R. IN-HAND                                                                                                                                                                                                                                                                                            |                                                                                                                                                                                       |                                                                                                                                                                                                            | N                            |  |
| (ALLOWABLE F.A.R TOTAL F.A.R.)                                                                                                                                                                                                                                                                            |                                                                                                                                                                                       |                                                                                                                                                                                                            | IN.                          |  |
| <ol> <li>ALL BUILDING<br/>BUILDING REG</li> <li>ALL NATURAL<br/>WITH SANS 10</li> <li>ALL GLAZING <sup>17</sup></li> <li>ALL STRUCTUI<br/>SEWER, EFFLU<br/>DETAIL &amp; DESI</li> <li>ALL STAIRS TO<br/>RISER OF 170r</li> <li>ALL HANDRAIL<br/>FALLING TO BI<br/>PART D.</li> <li>ALL SIGNAGE</li> </ol> | TO COMPLY WITH SANS<br>RAL WORK, FOUNDATION<br>JENT DRAINAGE AND FIF<br>GN.<br>D HAVE A MINIMUM TREA<br>nm.<br>S TO BE 1 000mm HIGH F<br>E PROVIDED IN ACCORD<br>SUBMITTED UNDER SEP. | TO COMPLY WITH NATIO<br>FION TO BE IN ACCORDA<br>10 400 PART N<br>NS, SLABS, STORMWATE<br>RE TO BE TO ENGINEER<br>D OF 250mm AND A MA<br>PROTECTION AGAINST<br>ANCE WITH SANS 10 400<br>ARATE APPLICATION. | ANCE<br>ER,<br>S<br>KIMUM    |  |
|                                                                                                                                                                                                                                                                                                           |                                                                                                                                                                                       |                                                                                                                                                                                                            |                              |  |
| 12 ALL GLAZING<br>WITH SANS 10                                                                                                                                                                                                                                                                            |                                                                                                                                                                                       | SAFETT GLAZING TU U                                                                                                                                                                                        |                              |  |
| ALL NEW SEWER LI<br>SEWER LINES TO D                                                                                                                                                                                                                                                                      | TE WATER REQUIR<br>NES TO COMPLY WITH S<br>ISCHARGE INTO EXISTIN<br>R REQUIREMENTS                                                                                                    | ANS 10 400 PART. ALL N<br>IG SEWER LINES.                                                                                                                                                                  | EW                           |  |
| ALL NEW STORMW                                                                                                                                                                                                                                                                                            | ATER LINES TO DISCHAR                                                                                                                                                                 | GE INTO EXISTING                                                                                                                                                                                           |                              |  |
|                                                                                                                                                                                                                                                                                                           | ENTILATION (PAR<br>O BE ARTIFICIALLY LIT A<br>PART O.                                                                                                                                 |                                                                                                                                                                                                            |                              |  |
| DWELLING FOOT PA                                                                                                                                                                                                                                                                                          | DR PLAN (DWELLII<br>RINT TO REMAIN. ONLY II<br>PROVED PLAN No: 202 G<br>INS SPRINGFIELD - TYPE                                                                                        | NTERNAL CHANGES MA<br>8 03 (SUB-ECONOMIC H                                                                                                                                                                 |                              |  |

CL: 100.00 IL: 99.17 D: 0.827

## - NEW CONCRETE ROOF TILES INSTALLED TO MANUF. SPECS.

NEW SEAMLESS ALUMINIUM GUTTER — & DOWNPIPES BY SPECIALIST. - NEW ALUMINIUM WINDOW TO SCHEDULE. - NEW STEEL POSTS TO ENG'S. DET. & DES. NEW BRICKWORK TO ENG'S. DET. & DES. BRICKWORK TO BE PLASTERED & PAINTED. PAINT COLOUR TO CLIENT'S SPEC. - NEW SEWER LINE TO DISCHARGE INTO EXG SEWER LINE.

EXG MH 1 CL: 100.00 IL: 99.28 D: 0.720

## SANS 10 400 PART XA (ED.2 ) REQUIREMENTS: 5. BUILDING ENVELOPE

DWELLING: OVERHANGS TO REMAIN AS IS - FENESTRATION REDUCED, THEREFORE, SOLAR RADIATION DURING SUMMER IS LIMITED. ANCILLARY: OVERHANG PROVIDED ALONG THE NORTH ELEVATION TO LIMIT SOLAR RADIATION DURING SUMMER. 5.3. FENESTRATION: DWELLING: FENESTRATION REDUCED. OVERALL TOTAL FENESTRATION IS LESS THAN 15% OF TOTAL FLOOR AREA. ANCILLARY: OVERALL TOTAL FENESTRATION IS LESS THAN 15% OF TOTAL FLOOR AREA. 5.4. FLOORS: NO UNDER FLOOR HEATING REQUIRED. 5.5. WALLS: ALL NEW EXTERNAL WALLS TO HAVE NO LESS THAN 140mm

5.6. ROOF ASSEMBLY: DWELLING: NO CHANGES MADE TO EXISTING ROOF. ANCILLARY: TO UTILIZED FIBRE GLASS BOARD INSULATION. 6.1. HOT WATER SUPPLY DWELLING: NO CHANGES MADE EXISTING GEYSER TO REMAIN. ANCILLARY: TO UTILIZED DOMESTIC HEAT PUMP.

EXISTING AND NEW TO UTILIZE LED DOWN LIGHTERS AND ARE NOT TO EXCEED THE LIGHTING POWER DENSITY OF 4 ALL IN ACCORDANCE WITH SANS 10 400 PART O. 6.3. AIR CONDITIONING NO AIR CONDITIONING PROPOSED.