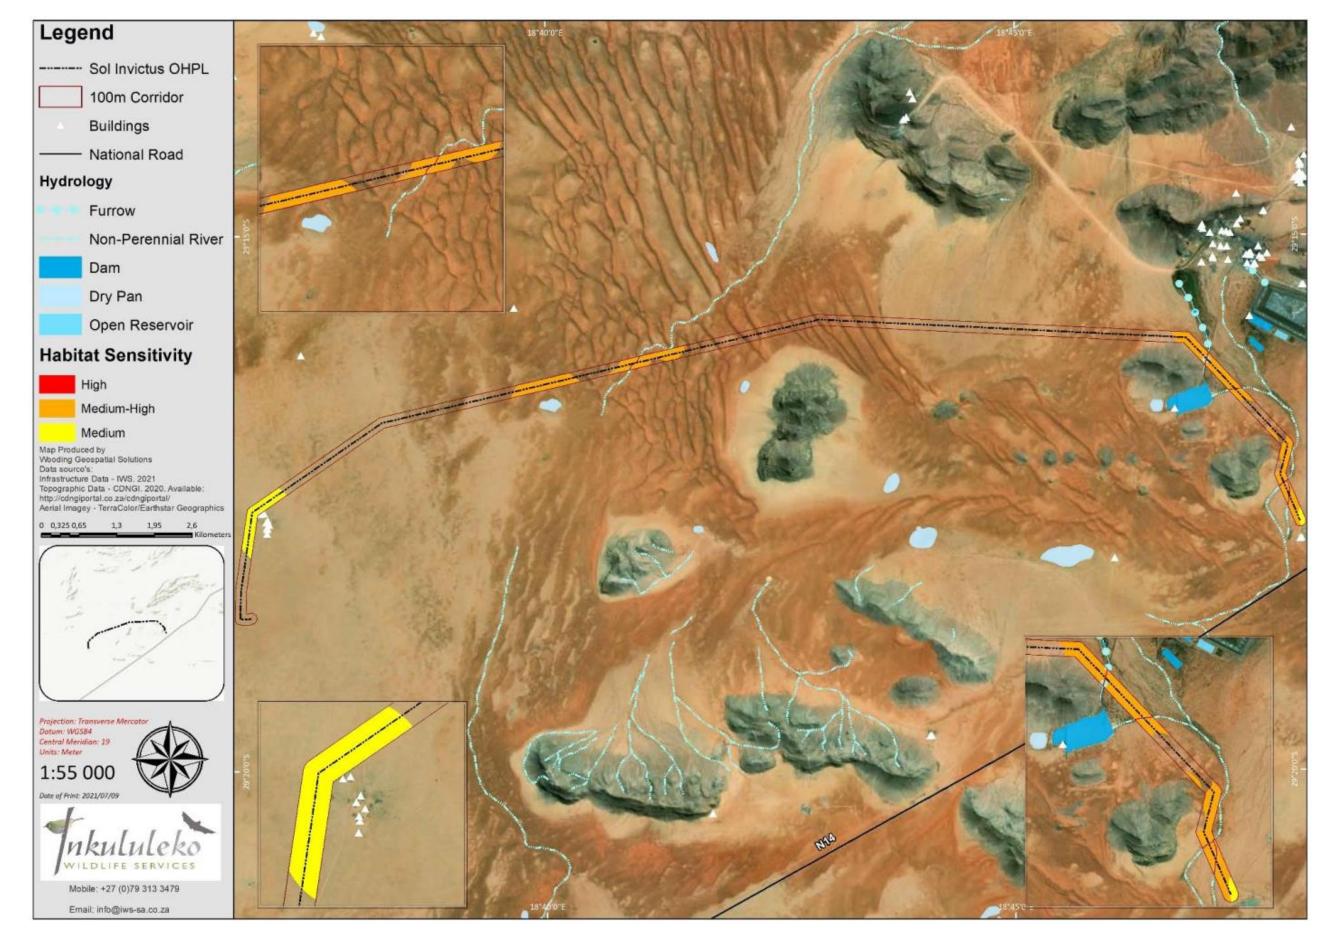

tation type associated with the project area

PROPOSED SOL INVICTUS 132KV OVERHEAD POWERLINE NEAR AGGENEYS, NORTHERN CAPE PROVINCE Draft BAR – Appendix E - Maps







Figure 6 Cryptic wetlands identified within the investigation area of the proposed powerline with the associated zones of regulation in terms of NEMA and GN509 as it relates to the NWA PROPOSED SOL INVICTUS 132KV OVERHEAD POWERLINE NEAR AGGENEYS, NORTHERN CAPE PROVINCE Draft BAR – Appendix E - Maps



Figure 7 The episodic drainage line associated with the eastern portion of the proposed powerline and investigation area with the associated zones of regulation in terms of NEMA and GN509 as it relates to the NWA PROPOSED SOL INVICTUS 132KV OVERHEAD POWERLINE NEAR AGGENEYS, NORTHERN CAPE PROVINCE Draft BAR – Appendix E - Maps



 Figure 8:
 Bat sensitivity map for the proposed Sol Invictus Overhead Power Line

 PROPOSED SOL INVICTUS 132KV OVERHEAD POWERLINE NEAR AGGENEYS, NORTHERN CAPE PROVINCE

 Draft BAR – Appendix E - Maps



 Figure 9:
 Visual impact index and potentially affected sensitive visual receptors

 PROPOSED SOL INVICTUS 132KV OVERHEAD POWERLINE NEAR AGGENEYS, NORTHERN CAPE PROVINCE

 Draft BAR – Appendix E - Maps