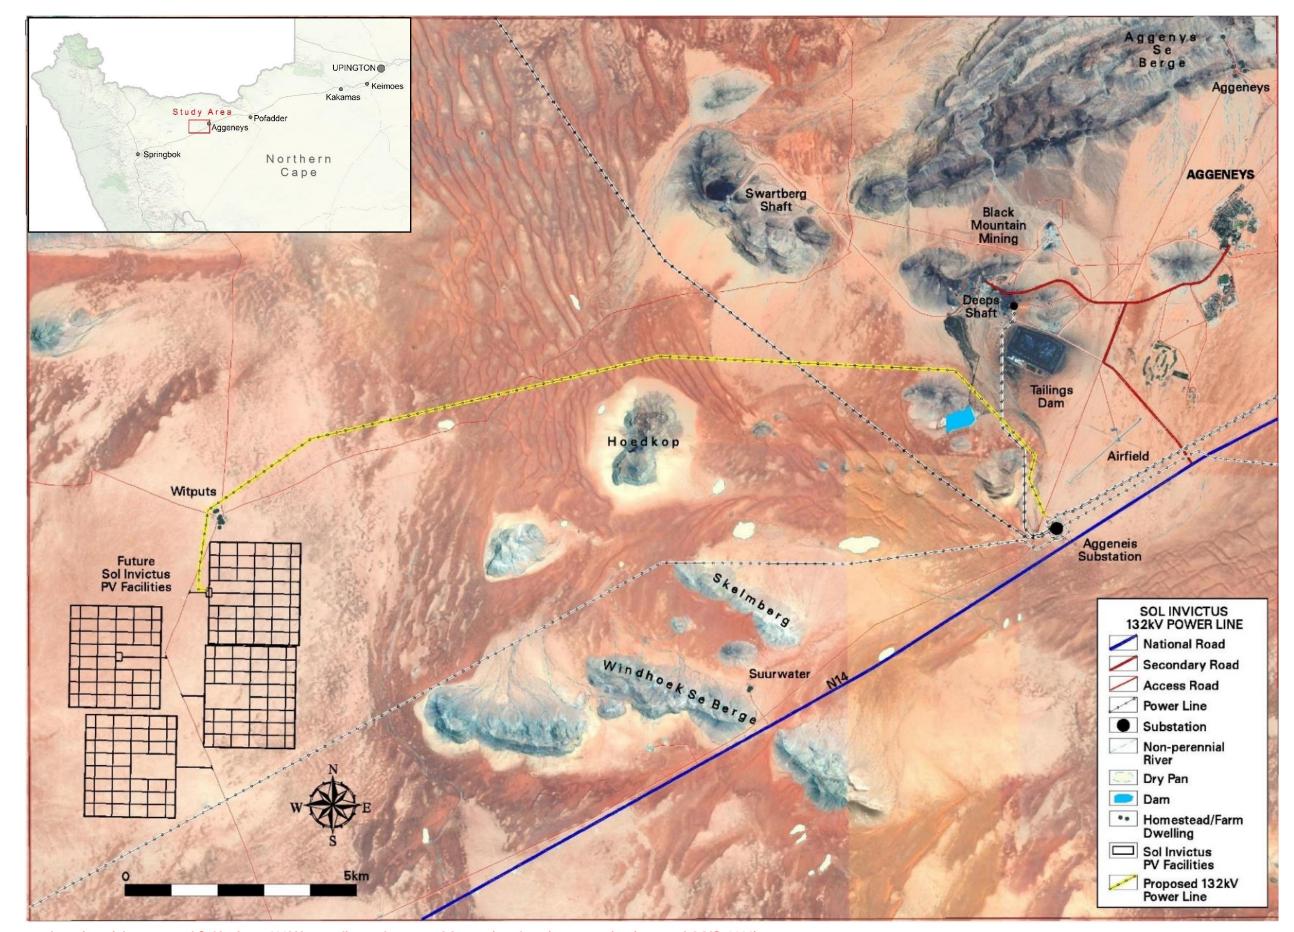

 Figure 1:
 Location of the proposed Sol Invictus 132kV powerline and proposed Aggeneis substation expansion (source: LOGIS, 2021)

 PROPOSED SOL INVICTUS 132KV OVERHEAD POWERLINE NEAR AGGENEYS, NORTHERN CAPE PROVINCE