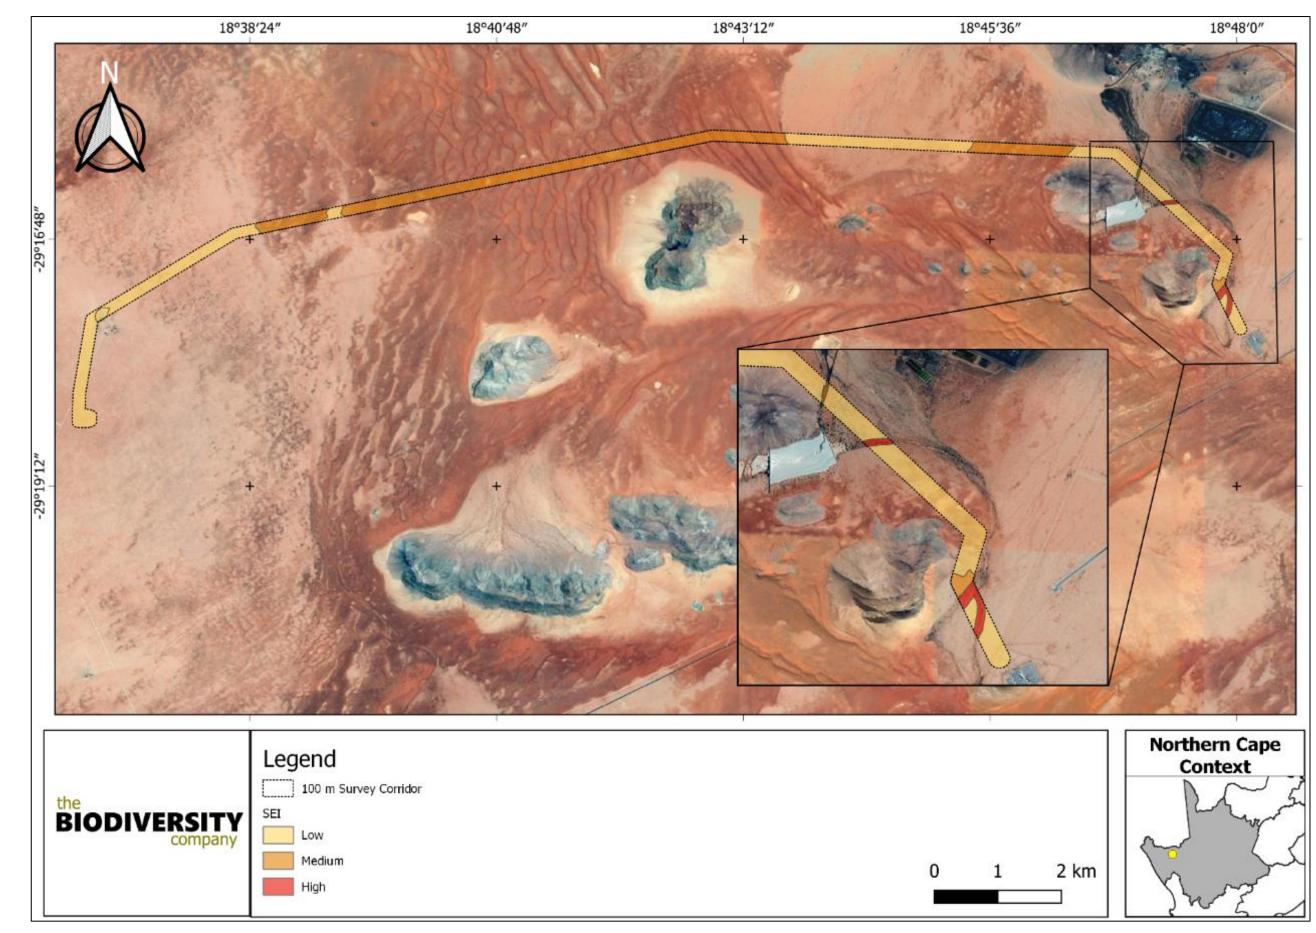

 Figure 8:
 Bat sensitivity map for the proposed Sol Invictus Overhead Power Line

 PROPOSED SOL INVICTUS 132KV OVERHEAD POWERLINE NEAR AGGENEYS, NORTHERN CAPE PROVINCE

 Draft BAR – Appendix E - Maps

 Figure 9:
 Visual impact index and potentially affected sensitive visual receptors