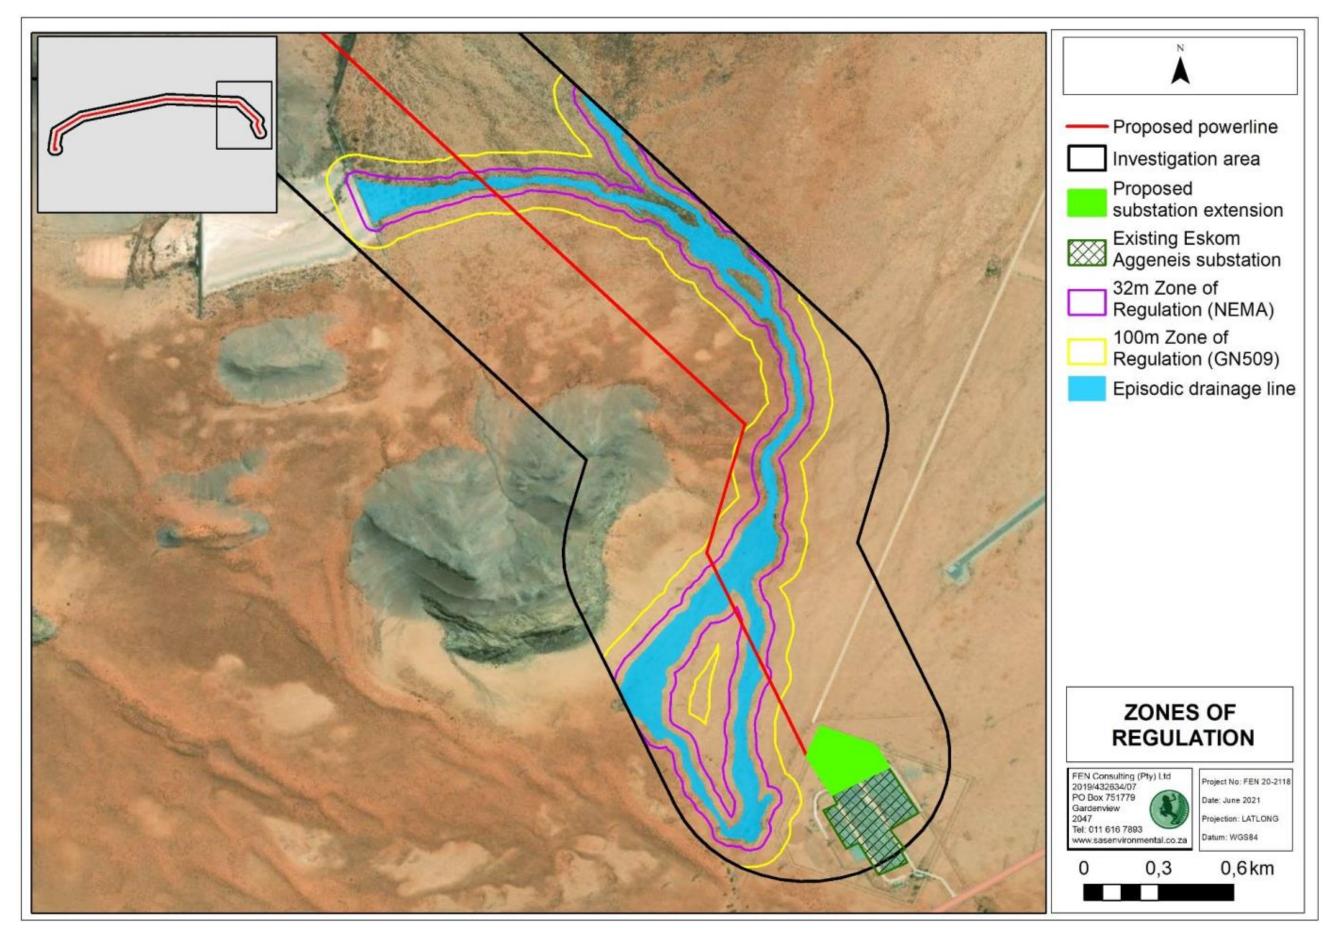

Figure 7 The episodic drainage line associated with the eastern portion of the proposed powerline and investigation area with the associated zones of regulation in terms of NEMA and GN509 as it relates to the NWA PROPOSED SOL INVICTUS 132KV OVERHEAD POWERLINE NEAR AGGENEYS, NORTHERN CAPE PROVINCE Draft BAR – Appendix E - Maps