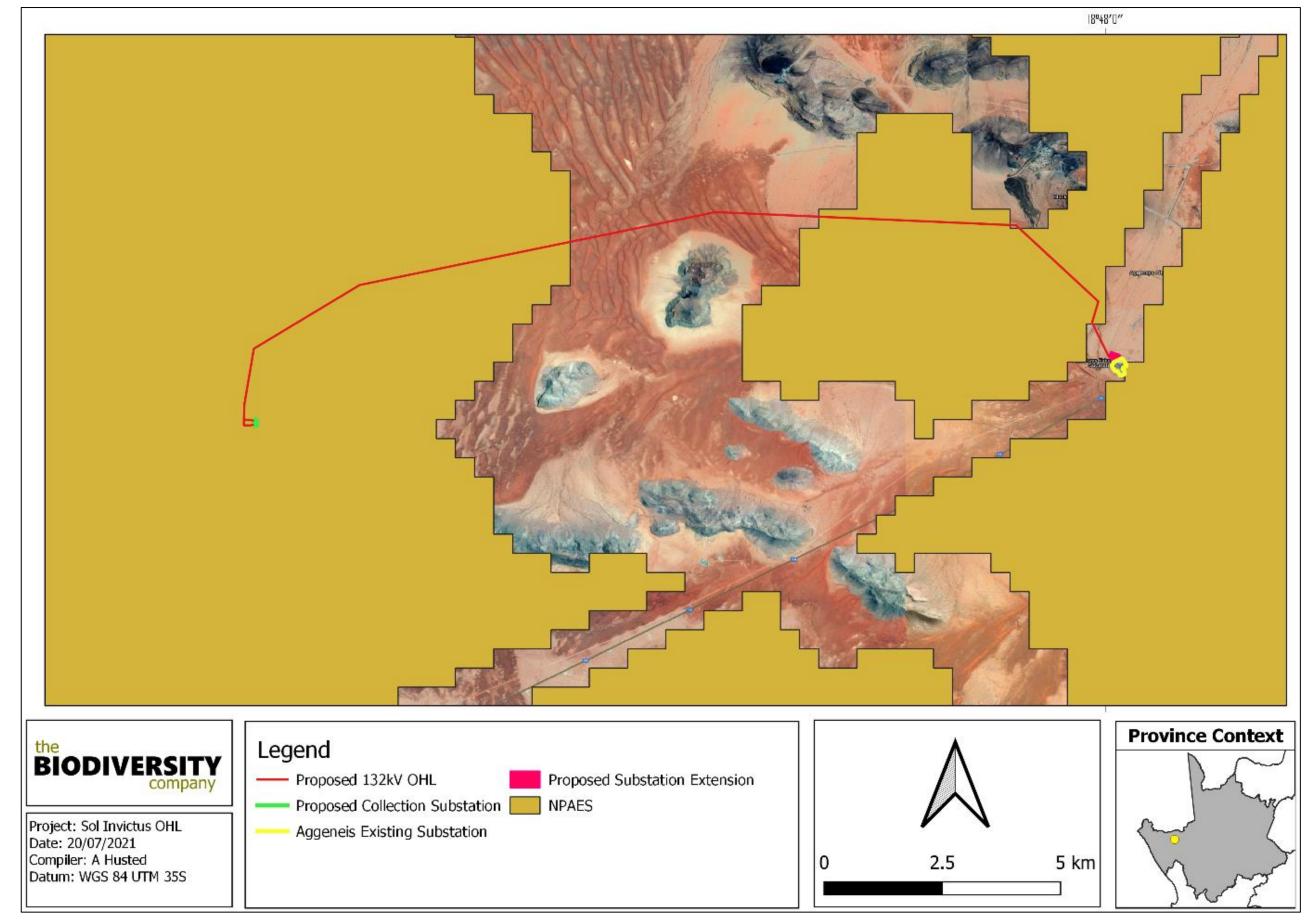

 Draft BAR – Appendix E - Maps

 Figure 3:
 The project area in relation to the Kamiesberg Bushmanland Augrabies NPAES (source: The Biodiversity Company, 2021)

 PROPOSED SOL INVICTUS 132KV OVERHEAD POWERLINE NEAR AGGENEYS, NORTHERN CAPE PROVINCE