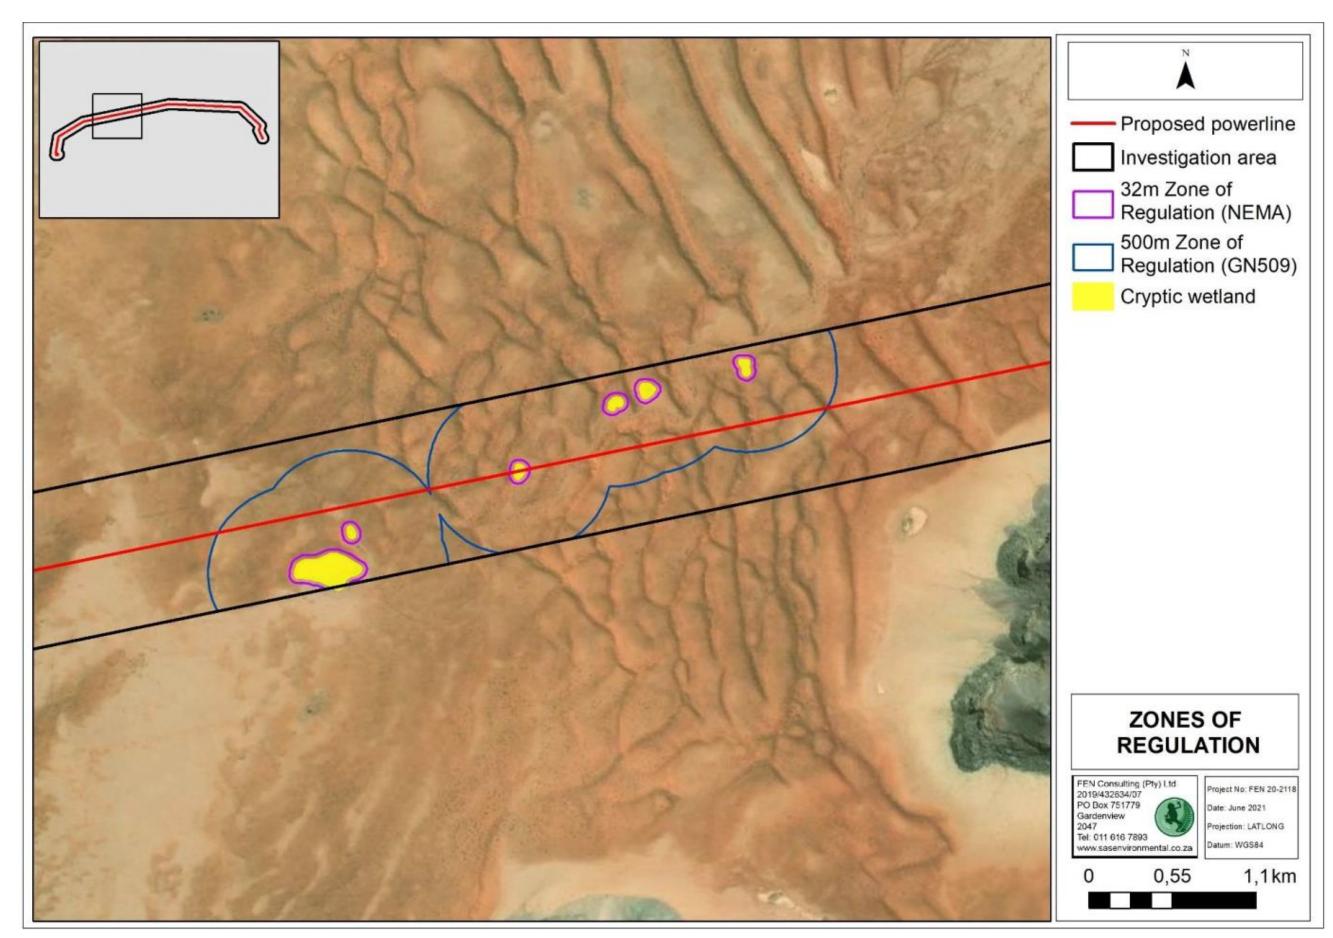

Figure 6 Cryptic wetlands identified within the investigation area of the proposed powerline with the associated zones of regulation in terms of NEMA and GN509 as it relates to the NWA PROPOSED SOL INVICTUS 132KV OVERHEAD POWERLINE NEAR AGGENEYS, NORTHERN CAPE PROVINCE Draft BAR – Appendix E - Maps