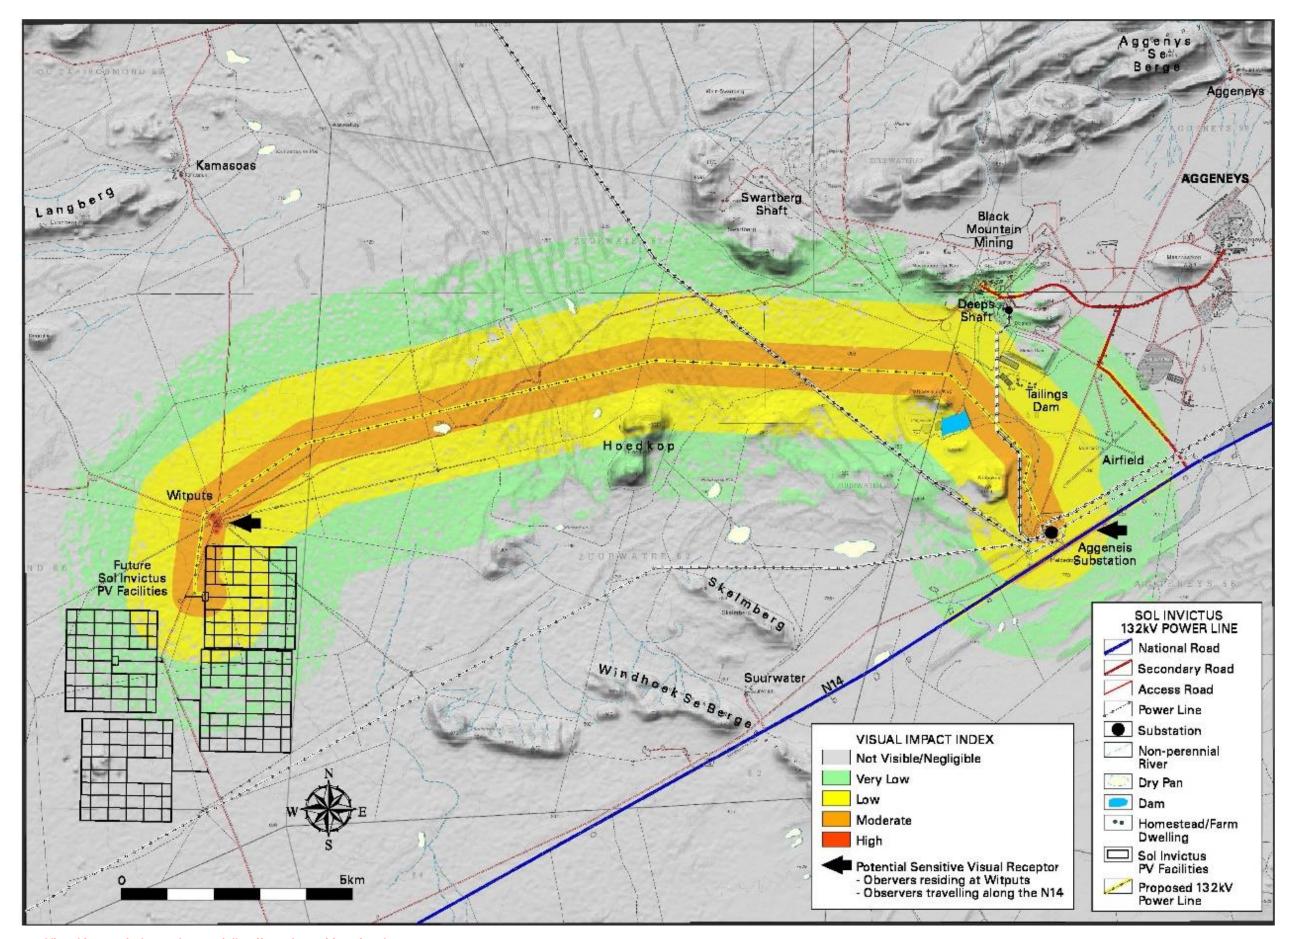

 Figure 8:
 Bat sensitivity map for the proposed Sol Invictus Overhead Power Line

 PROPOSED SOL INVICTUS 132KV OVERHEAD POWERLINE NEAR AGGENEYS, NORTHERN CAPE PROVINCE

 Draft BAR – Appendix E - Maps

 Figure 9:
 Visual impact index and potentially affected sensitive visual receptors

 PROPOSED SOL INVICTUS 132KV OVERHEAD POWERLINE NEAR AGGENEYS, NORTHERN CAPE PROVINCE

 Draft BAR – Appendix E - Maps