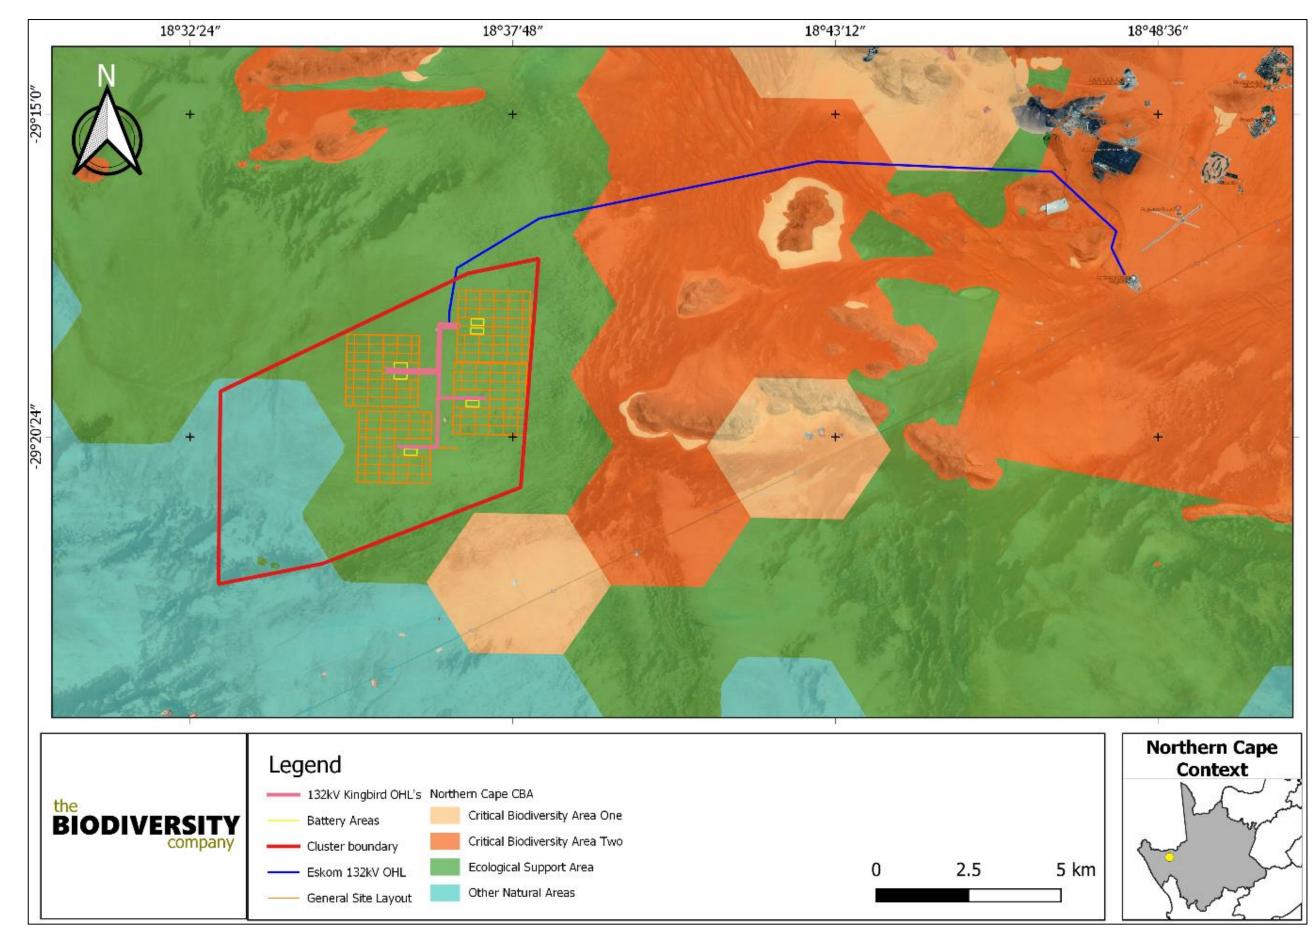

 Draft BAR – Appendix E - Maps

 Figure 2:
 CBAs in relation to the proposed Sol Invictus Powerline and Aggeneis substation (source: The Biodiversity Company, 2021)

 PROPOSED SOL INVICTUS 132KV OVERHEAD POWERLINE NEAR AGGENEYS, NORTHERN CAPE PROVINCE