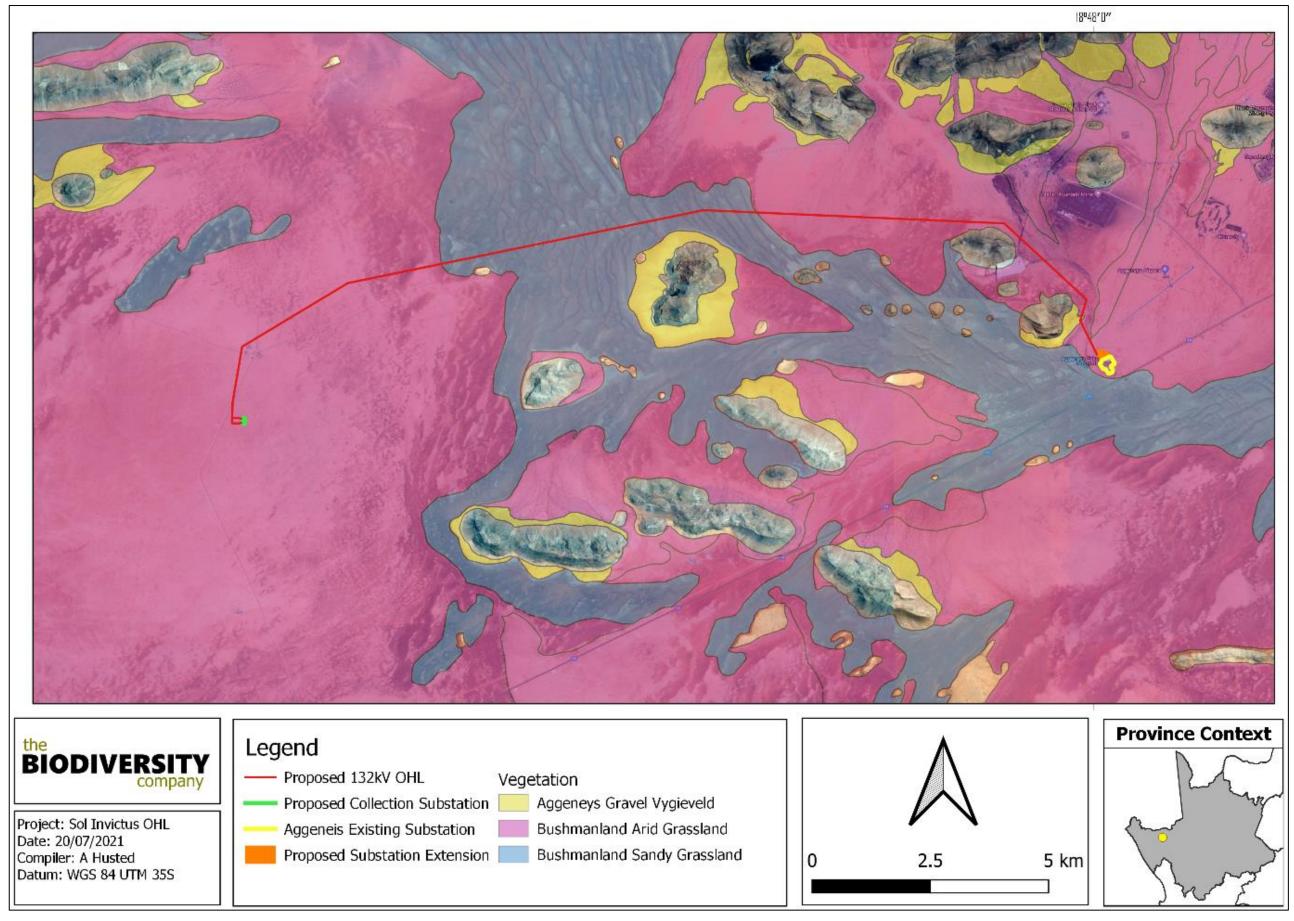

 Draft BAR – Appendix E - Maps

Figure 4: Map illustrating the vegetation type associated with the project area

PROPOSED SOL INVICTUS 132KV OVERHEAD POWERLINE NEAR AGGENEYS, NORTHERN CAPE PROVINCE Draft BAR – Appendix E - Maps