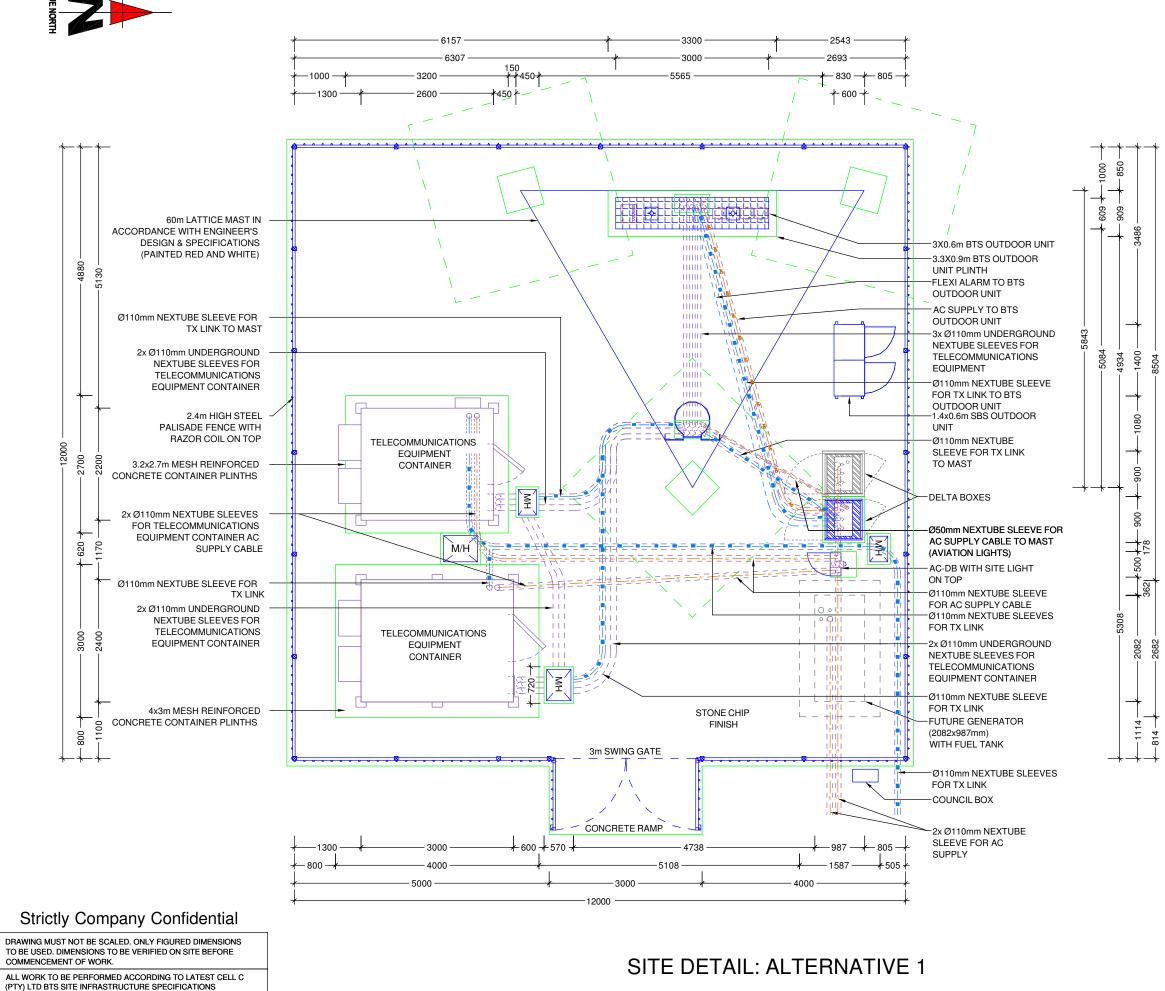

| DM PASS,                    |



1. Panoramic view from the site direction North



2. Panoramic view from the site direction North East



3. Panoramic view from the site direction East



4. Panoramic view from the site direction South East



5. Panoramic view from the site direction South



6. Panoramic view from the site direction South West



7. Panoramic view from the site direction West



8. Panoramic view from the site direction North West



9. View on basestation position direction North



10. View on base station position direction East



11. View on base station position direction South



12. View on base station position direction West



13. General view on site establishment area

**Appendix C: Facility Illustrations** 

# THE FARM LOT C 204 JT



| NO.                      | DATE                                                              | DESCRIPTION                                                       |
|--------------------------|-------------------------------------------------------------------|-------------------------------------------------------------------|
| 0                        | 05/09/2011                                                        | FIRST ISSUE                                                       |
|                          |                                                                   |                                                                   |
|                          | CT.                                                               |