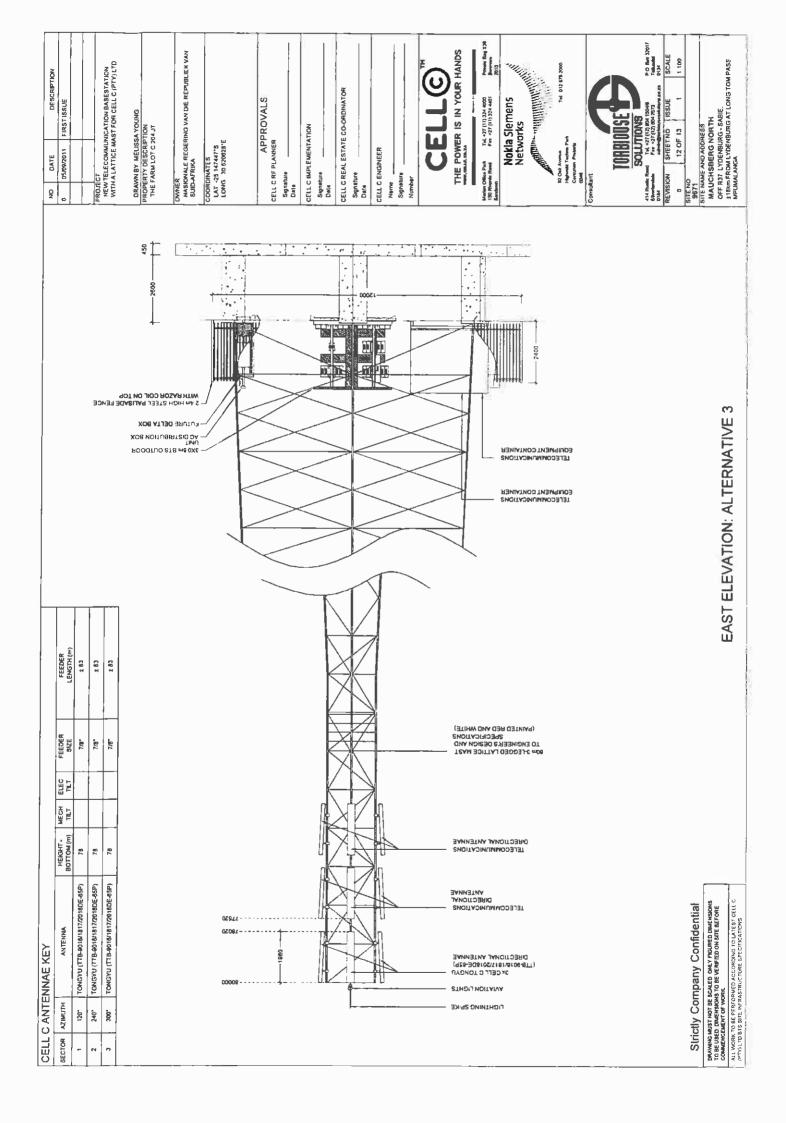

**Appendix A: Site Plans** 

|            | NO.                                            | DAT                   | E              |                        | DESCRIPT                     | ION               |  |  |  |
|------------|------------------------------------------------|-----------------------|----------------|------------------------|------------------------------|-------------------|--|--|--|
|            | 0                                              | 05/09/20              | 011            | FIRST                  | ISSUE                        |                   |  |  |  |
|            |                                                |                       |                |                        |                              |                   |  |  |  |
|            |                                                |                       |                |                        |                              |                   |  |  |  |
|            | PROJE                                          |                       |                |                        |                              |                   |  |  |  |
|            |                                                |                       |                |                        | ON BASESTAT<br>R CELL C (PT) |                   |  |  |  |
|            |                                                |                       |                |                        |                              |                   |  |  |  |
|            | DRAWN BY: MELISSA YOUNG                        |                       |                |                        |                              |                   |  |  |  |
|            | PROPERTY DESCRIPTION:<br>THE FARM LOT C 204 JT |                       |                |                        |                              |                   |  |  |  |
|            |                                                |                       | 51 0 20        | 401                    |                              |                   |  |  |  |
|            | OWNE                                           | D.                    |                |                        |                              |                   |  |  |  |
|            |                                                |                       | REGER          | ING VA                 | N DIE REPUE                  | LIEK VAN          |  |  |  |
|            | SUID                                           | -AFRIKA               |                |                        |                              |                   |  |  |  |
|            |                                                | DINATES               |                |                        |                              |                   |  |  |  |
|            |                                                | -25.1474<br>G: 30.620 | -              |                        |                              |                   |  |  |  |
|            |                                                |                       |                |                        |                              |                   |  |  |  |
|            |                                                |                       |                |                        |                              |                   |  |  |  |
|            |                                                |                       |                |                        |                              |                   |  |  |  |
|            | CELL                                           | C RF PLA              |                | -                      | VALS:                        |                   |  |  |  |
|            |                                                | ature:                |                |                        |                              |                   |  |  |  |
|            | Date                                           |                       |                |                        |                              |                   |  |  |  |
|            | CELL (                                         |                       | MENTA          | TION:                  |                              |                   |  |  |  |
|            | Signa                                          | ature:                |                |                        |                              |                   |  |  |  |
|            | Date                                           | :                     |                |                        |                              |                   |  |  |  |
|            | CELL                                           | C REAL E              | STATE          | E CO-O                 | RDINATOR:                    |                   |  |  |  |
|            | -                                              | ature:                |                |                        |                              |                   |  |  |  |
|            | Date                                           |                       |                |                        |                              |                   |  |  |  |
|            | CELL (                                         | CENGINI               | EER            |                        |                              |                   |  |  |  |
|            |                                                |                       |                |                        |                              |                   |  |  |  |
|            | Num                                            |                       |                |                        |                              |                   |  |  |  |
|            |                                                |                       |                |                        |                              | тм                |  |  |  |
|            |                                                |                       |                | 7                      |                              | <i>[</i> •        |  |  |  |
|            |                                                |                       | ✐              | ∍╘                     |                              | 2                 |  |  |  |
|            |                                                |                       |                | RIS                    | IN YOUR                      | HANDS             |  |  |  |
|            |                                                | WWW.GELLC             | .CO.ZA         |                        |                              |                   |  |  |  |
|            |                                                | Office Park           |                |                        | ) 324 4000                   | Private Bag X36   |  |  |  |
|            | 150 Riv<br>Sandow                              | onia Road<br>n        | Fa             | x: +27 (1 <sup>-</sup> | 1) 324 4401                  | Benmore<br>2010   |  |  |  |
|            |                                                | Ν                     | lokia          | Sie                    | mens                         |                   |  |  |  |
|            |                                                | N                     | letw           | orks                   | U                            | IIII              |  |  |  |
|            |                                                |                       | SHILLD         |                        | inninnin il                  |                   |  |  |  |
|            |                                                | ALL                   | Mon            | all a                  | ullillilli                   | W.                |  |  |  |
|            |                                                | 92 Oak Ave            | enue           |                        | Tel : 012 6                  | 578 2000          |  |  |  |
|            |                                                | Highveld T            | echno Pa       | rk                     |                              |                   |  |  |  |
|            |                                                | Centurion,<br>0046    | rreioria       |                        |                              |                   |  |  |  |
|            | Consul                                         | tant:                 |                |                        |                              |                   |  |  |  |
|            |                                                |                       |                |                        |                              |                   |  |  |  |
|            |                                                | Tí                    | RR             | <b>NIIC</b>            |                              | 7                 |  |  |  |
|            |                                                |                       |                |                        |                              |                   |  |  |  |
|            | 414 Ru                                         | 5<br>stic Road        | OLU<br>Tel. +2 | 7 (12) 80              | 4 1504/6                     | P.O. Box 32017    |  |  |  |
|            | Silverto<br>0184                               |                       | Fax: +2        | 27 (12) 80             |                              | Totiusdal<br>0134 |  |  |  |
|            | REVIS                                          | ION:                  | SHEET          |                        | ISSUE:                       | SCALE:            |  |  |  |
|            | 0                                              |                       | 1 OF           | 13                     | 1                            | NTS               |  |  |  |
| aat        | SITE N<br>967                                  |                       |                |                        |                              |                   |  |  |  |
|            | SITE N                                         | IAME AN               |                |                        |                              |                   |  |  |  |
| © Streetma |                                                | JCHSB<br>R37, LYE     |                |                        |                              |                   |  |  |  |
|            | ±18k                                           | m FROM                | LYDEN          |                        | AT LONG TO                   | M PASS,           |  |  |  |
|            | MPU                                            | MALANG                | A              |                        |                              |                   |  |  |  |