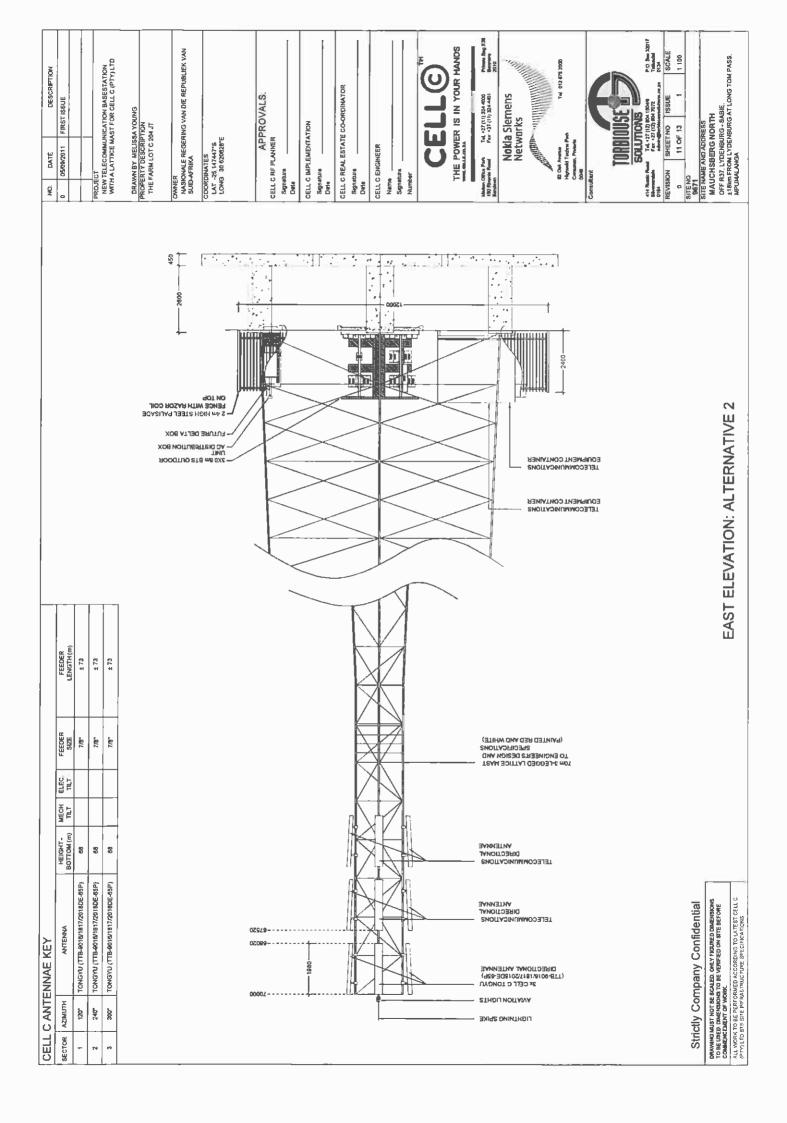

**Appendix A: Site Plans** 

|            | NO.                                            | DAT                   | E              |                        | DESCRIPT                     | ION               |  |  |  |
|------------|------------------------------------------------|-----------------------|----------------|------------------------|------------------------------|-------------------|--|--|--|
|            | 0                                              | 05/09/20              | 011            | FIRST                  | ISSUE                        |                   |  |  |  |
|            |                                                |                       |                |                        |                              |                   |  |  |  |
|            |                                                |                       |                |                        |                              |                   |  |  |  |
|            | PROJE                                          |                       |                |                        |                              |                   |  |  |  |
|            |                                                |                       |                |                        | ON BASESTAT<br>R CELL C (PT) |                   |  |  |  |
|            |                                                |                       |                |                        |                              |                   |  |  |  |
|            | DRAWN BY: MELISSA YOUNG                        |                       |                |                        |                              |                   |  |  |  |
|            | PROPERTY DESCRIPTION:<br>THE FARM LOT C 204 JT |                       |                |                        |                              |                   |  |  |  |
|            |                                                |                       | 51 0 20        | 401                    |                              |                   |  |  |  |
|            | OWNE                                           | D.                    |                |                        |                              |                   |  |  |  |
|            |                                                |                       | REGER          | ING VA                 | N DIE REPUE                  | LIEK VAN          |  |  |  |
|            | SUID                                           | -AFRIKA               |                |                        |                              |                   |  |  |  |
|            |                                                | DINATES               |                |                        |                              |                   |  |  |  |
|            |                                                | -25.1474<br>G: 30.620 | -              |                        |                              |                   |  |  |  |
|            |                                                |                       |                |                        |                              |                   |  |  |  |
|            |                                                |                       |                |                        |                              |                   |  |  |  |
|            |                                                |                       |                |                        |                              |                   |  |  |  |
|            | CELL                                           | C RF PLA              |                | -                      | VALS:                        |                   |  |  |  |
|            |                                                | ature:                |                |                        |                              |                   |  |  |  |
|            | Date                                           |                       |                |                        |                              |                   |  |  |  |
|            | CELL (                                         |                       | MENTA          | TION:                  |                              |                   |  |  |  |
|            | Signa                                          | ature:                |                |                        |                              |                   |  |  |  |
|            | Date                                           | :                     |                |                        |                              |                   |  |  |  |
|            | CELL                                           | C REAL E              | STATE          | E CO-O                 | RDINATOR:                    |                   |  |  |  |
|            | -                                              | ature:                |                |                        |                              |                   |  |  |  |
|            | Date                                           |                       |                |                        |                              |                   |  |  |  |
|            | CELL (                                         | CENGINI               | EER            |                        |                              |                   |  |  |  |
|            |                                                |                       |                |                        |                              |                   |  |  |  |
|            | Num                                            |                       |                |                        |                              |                   |  |  |  |
|            |                                                |                       |                |                        |                              | тм                |  |  |  |
|            |                                                |                       |                | 7                      |                              | <i>[</i> •        |  |  |  |
|            |                                                |                       | ✐              | ∍╘                     |                              | 2                 |  |  |  |
|            |                                                |                       |                | RIS                    | IN YOUR                      | HANDS             |  |  |  |
|            |                                                | WWW.GELLC             | .CO.ZA         |                        |                              |                   |  |  |  |
|            |                                                | Office Park           |                |                        | ) 324 4000                   | Private Bag X36   |  |  |  |
|            | 150 Riv<br>Sandow                              | onia Road<br>n        | Fa             | x: +27 (1 <sup>-</sup> | 1) 324 4401                  | Benmore<br>2010   |  |  |  |
|            |                                                | Ν                     | lokia          | Sie                    | mens                         |                   |  |  |  |
|            |                                                | N                     | letw           | orks                   | U                            | IIII              |  |  |  |
|            |                                                |                       | SHILLD         |                        | inninnin il                  |                   |  |  |  |
|            |                                                | ALL                   | Mon            | all a                  | ullillilli                   | W.                |  |  |  |
|            |                                                | 92 Oak Ave            | enue           |                        | Tel : 012 6                  | 578 2000          |  |  |  |
|            |                                                | Highveld T            | echno Pa       | rk                     |                              |                   |  |  |  |
|            |                                                | Centurion,<br>0046    | rreioria       |                        |                              |                   |  |  |  |
|            | Consul                                         | tant:                 |                |                        |                              |                   |  |  |  |
|            |                                                |                       |                |                        |                              |                   |  |  |  |
|            |                                                | Tí                    | RR             | <b>NIIC</b>            |                              | 7                 |  |  |  |
|            |                                                |                       |                |                        |                              |                   |  |  |  |
|            | 414 Ru                                         | 5<br>stic Road        | OLU<br>Tel. +2 | 7 (12) 80              | 4 1504/6                     | P.O. Box 32017    |  |  |  |
|            | Silverto<br>0184                               |                       | Fax: +2        | 27 (12) 80             |                              | Totiusdal<br>0134 |  |  |  |
|            | REVIS                                          | ION:                  | SHEET          |                        | ISSUE:                       | SCALE:            |  |  |  |
|            | 0                                              |                       | 1 OF           | 13                     | 1                            | NTS               |  |  |  |
| aat        | SITE N<br>967                                  |                       |                |                        |                              |                   |  |  |  |
|            | SITE N                                         | IAME AN               |                |                        |                              |                   |  |  |  |
| © Streetma |                                                | JCHSB<br>R37, LYE     |                |                        |                              |                   |  |  |  |
|            | ±18k                                           | m FROM                | LYDEN          |                        | AT LONG TO                   | M PASS,           |  |  |  |
|            | MPU                                            | MALANG                | A              |                        |                              |                   |  |  |  |