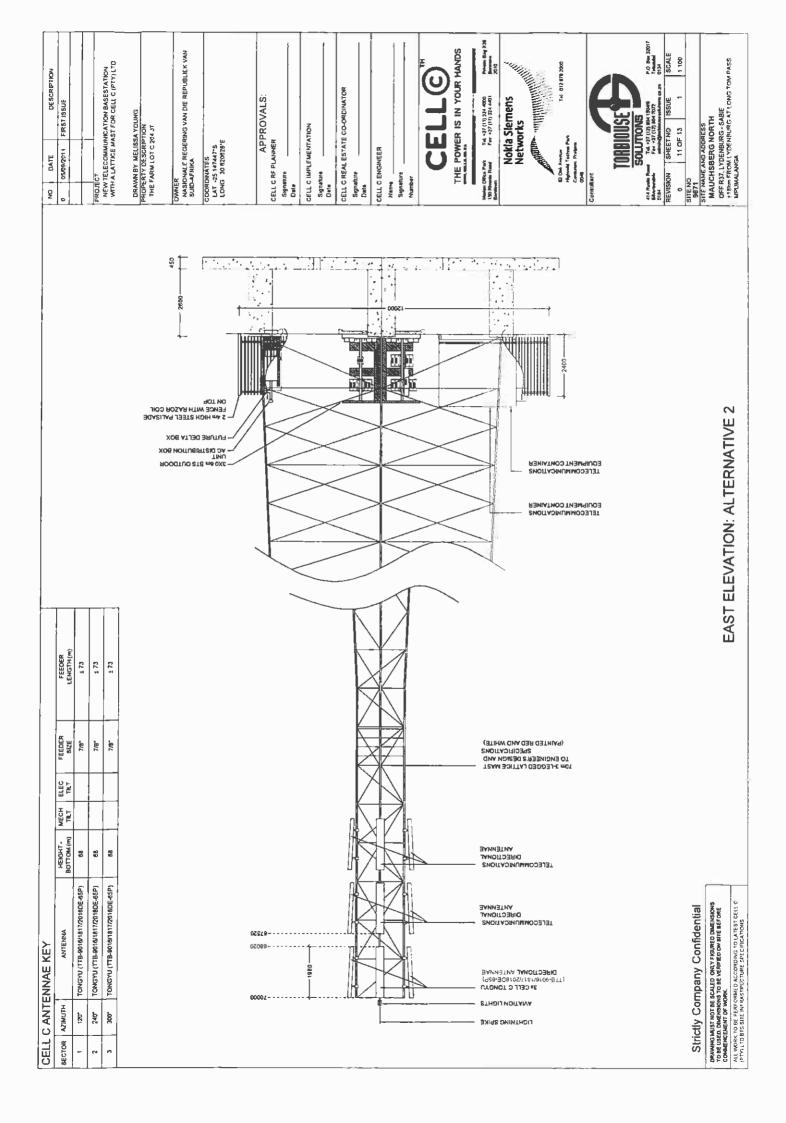

**Appendix A: Site Plans** 

|            | NO.                                            | DAT                   | E              |                        | DESCRIPT                     | ION               |  |  |  |
|------------|------------------------------------------------|-----------------------|----------------|------------------------|------------------------------|-------------------|--|--|--|
|            | 0                                              | 05/09/20              | 011            | FIRST                  | ISSUE                        |                   |  |  |  |
|            |                                                |                       |                |                        |                              |                   |  |  |  |
|            |                                                |                       |                |                        |                              |                   |  |  |  |
|            | PROJE                                          |                       |                |                        |                              |                   |  |  |  |
|            |                                                |                       |                |                        | ON BASESTAT<br>R CELL C (PT) |                   |  |  |  |
|            |                                                |                       |                |                        |                              |                   |  |  |  |
|            | DRAWN BY: MELISSA YOUNG                        |                       |                |                        |                              |                   |  |  |  |
|            | PROPERTY DESCRIPTION:<br>THE FARM LOT C 204 JT |                       |                |                        |                              |                   |  |  |  |
|            |                                                |                       | 51 0 20        | 401                    |                              |                   |  |  |  |
|            | OWNE                                           | D.                    |                |                        |                              |                   |  |  |  |
|            |                                                |                       | REGER          | ING VA                 | N DIE REPUE                  | LIEK VAN          |  |  |  |
|            | SUID                                           | -AFRIKA               |                |                        |                              |                   |  |  |  |
|            |                                                | DINATES               |                |                        |                              |                   |  |  |  |
|            |                                                | -25.1474<br>G: 30.620 | -              |                        |                              |                   |  |  |  |
|            |                                                |                       |                |                        |                              |                   |  |  |  |
|            |                                                |                       |                |                        |                              |                   |  |  |  |
|            |                                                |                       |                |                        |                              |                   |  |  |  |
|            | CELL                                           | C RF PLA              |                | -                      | VALS:                        |                   |  |  |  |
|            |                                                | ature:                |                |                        |                              |                   |  |  |  |
|            | Date                                           |                       |                |                        |                              |                   |  |  |  |
|            | CELL (                                         |                       | MENTA          | TION:                  |                              |                   |  |  |  |
|            | Signa                                          | ature:                |                |                        |                              |                   |  |  |  |
|            | Date                                           | :                     |                |                        |                              |                   |  |  |  |
|            | CELL                                           | C REAL E              | STATE          | E CO-O                 | RDINATOR:                    |                   |  |  |  |
|            | -                                              | ature:                |                |                        |                              |                   |  |  |  |
|            | Date                                           |                       |                |                        |                              |                   |  |  |  |
|            | CELL (                                         | CENGINI               | EER            |                        |                              |                   |  |  |  |
|            |                                                |                       |                |                        |                              |                   |  |  |  |
|            | Num                                            |                       |                |                        |                              |                   |  |  |  |
|            |                                                |                       |                |                        |                              | тм                |  |  |  |
|            |                                                |                       |                | 7                      |                              | <i>[</i> •        |  |  |  |
|            |                                                |                       | ✐              | ∍╘                     |                              | 2                 |  |  |  |
|            |                                                |                       |                | RIS                    | IN YOUR                      | HANDS             |  |  |  |
|            |                                                | WWW.GELLC             | .CO.ZA         |                        |                              |                   |  |  |  |
|            |                                                | Office Park           |                |                        | ) 324 4000                   | Private Bag X36   |  |  |  |
|            | 150 Riv<br>Sandow                              | onia Road<br>n        | Fa             | x: +27 (1 <sup>-</sup> | 1) 324 4401                  | Benmore<br>2010   |  |  |  |
|            |                                                | Ν                     | lokia          | Sie                    | mens                         |                   |  |  |  |
|            |                                                | N                     | letw           | orks                   | U                            | IIII              |  |  |  |
|            |                                                |                       | SHILLD         |                        | inninnin il                  |                   |  |  |  |
|            |                                                | ALL                   | Mon            | all a                  | ullillilli                   | W.                |  |  |  |
|            |                                                | 92 Oak Ave            | enue           |                        | Tel : 012 6                  | 578 2000          |  |  |  |
|            |                                                | Highveld T            | echno Pa       | rk                     |                              |                   |  |  |  |
|            |                                                | Centurion,<br>0046    | rreioria       |                        |                              |                   |  |  |  |
|            | Consul                                         | tant:                 |                |                        |                              |                   |  |  |  |
|            |                                                |                       |                |                        |                              |                   |  |  |  |
|            |                                                | Tí                    | RR             | <b>NIIC</b>            |                              | 7                 |  |  |  |
|            |                                                |                       |                |                        |                              |                   |  |  |  |
|            | 414 Ru                                         | 5<br>stic Road        | OLU<br>Tel. +2 | 7 (12) 80              | 4 1504/6                     | P.O. Box 32017    |  |  |  |
|            | Silverto<br>0184                               |                       | Fax: +2        | 27 (12) 80             |                              | Totiusdal<br>0134 |  |  |  |
|            | REVIS                                          | ION:                  | SHEET          |                        | ISSUE:                       | SCALE:            |  |  |  |
|            | 0                                              |                       | 1 OF           | 13                     | 1                            | NTS               |  |  |  |
| aat        | SITE N<br>967                                  |                       |                |                        |                              |                   |  |  |  |
|            | SITE N                                         | IAME AN               |                |                        |                              |                   |  |  |  |
| © Streetma |                                                | JCHSB<br>R37, LYE     |                |                        |                              |                   |  |  |  |
|            | ±18k                                           | m FROM                | LYDEN          |                        | AT LONG TO                   | M PASS,           |  |  |  |
|            | MPU                                            | MALANG                | A              |                        |                              |                   |  |  |  |