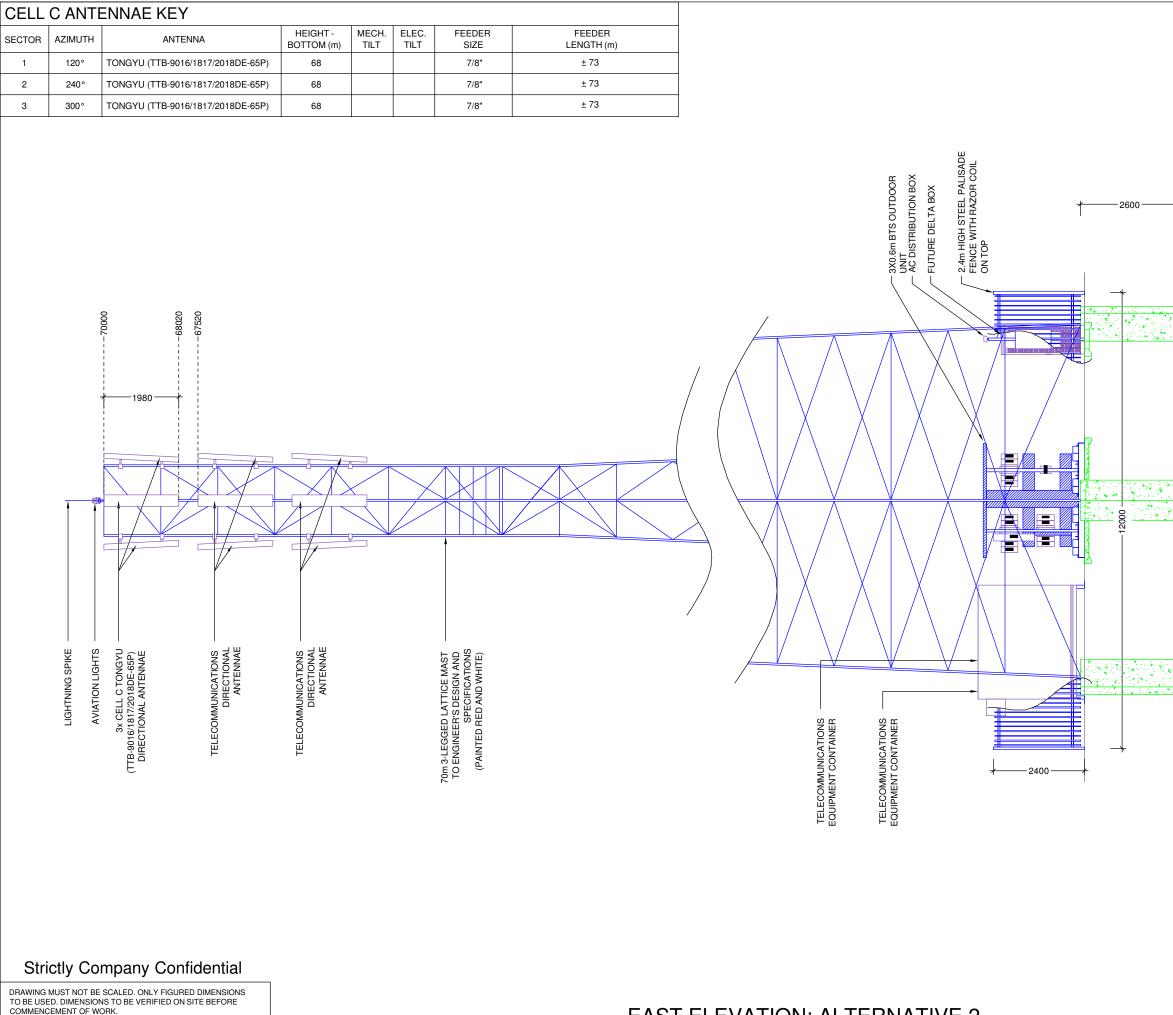

|              | NO.                      | DAT                                              | E                 |                           | DESCRIPT                         | ΓΙΟΝ                     |
|--------------|--------------------------|--------------------------------------------------|-------------------|---------------------------|----------------------------------|--------------------------|
|              | 0                        | 05/09/2                                          | 011               | FIRST                     | ISSUE                            |                          |
|              |                          |                                                  |                   |                           |                                  |                          |
|              | WITH<br>DRA              | TELECO<br>I A LATT<br>WN BY: I                   | NELISS            | AST FO                    | DN BASESTA<br>R CELL C (PT<br>NG |                          |
|              |                          | ERTY DE<br>FARM L                                |                   |                           |                                  |                          |
|              | SUID                     |                                                  | S:                | NING VA                   | AN DIE REPUI                     | BLIEK VAN                |
|              |                          | G: 30.62                                         |                   |                           |                                  |                          |
|              |                          |                                                  |                   |                           | VALS:                            |                          |
|              | CELL (<br>Signa          | C RF PLA                                         | ANNER             | :                         |                                  |                          |
|              | Date:                    |                                                  |                   |                           |                                  |                          |
|              | CELL (<br>Signa<br>Date: |                                                  | MENTA             |                           |                                  |                          |
|              | CELL (<br>Signa<br>Date: | ature:                                           | ESTATI            | E CO-O                    | RDINATOR:                        |                          |
|              | Name                     | ature:                                           | EER               |                           |                                  |                          |
| VER          |                          |                                                  |                   |                           |                                  | HANDS<br>Private Bag X36 |
|              | 150 Riv<br>Sandow        | onia Road<br>m                                   | Fa                | x: +27 (1                 | 1) 324 4401                      | Benmore<br>2010          |
|              |                          | 92 Oak Av<br>Highveld T<br>Centurion,            | enue<br>rechno Pa | orks<br><sup>▶</sup> प्¶  |                                  | 678 2000                 |
|              | Consul                   | 0046<br>tant:                                    |                   |                           |                                  |                          |
|              | 414 Ru:                  | Stic Road                                        |                   | <b>TION</b><br>27 (12) 80 |                                  | P.O. Box 32017           |
|              | Silvertor<br>0184        |                                                  | admin             |                           | sesolutions.co.za                | Totiusdal<br>0134        |
| 、<br>_       | REVIS                    | ION:                                             | SHEET             |                           | ISSUE:                           | SCALE:                   |
| $\mathbf{i}$ | 0<br>SITE N              | O:                                               | 3 OF              | 13                        | 1                                | 1:5000                   |
|              | 9671                     | Í.                                               |                   | DEOO                      |                                  |                          |
|              | MAL<br>OFF<br>±18ki      | IAME AN<br>JCHSB<br>R37, LYI<br>m FROM<br>MALANG | ERG I<br>DENBU    | NORT<br>RG - S            |                                  | M PASS,                  |