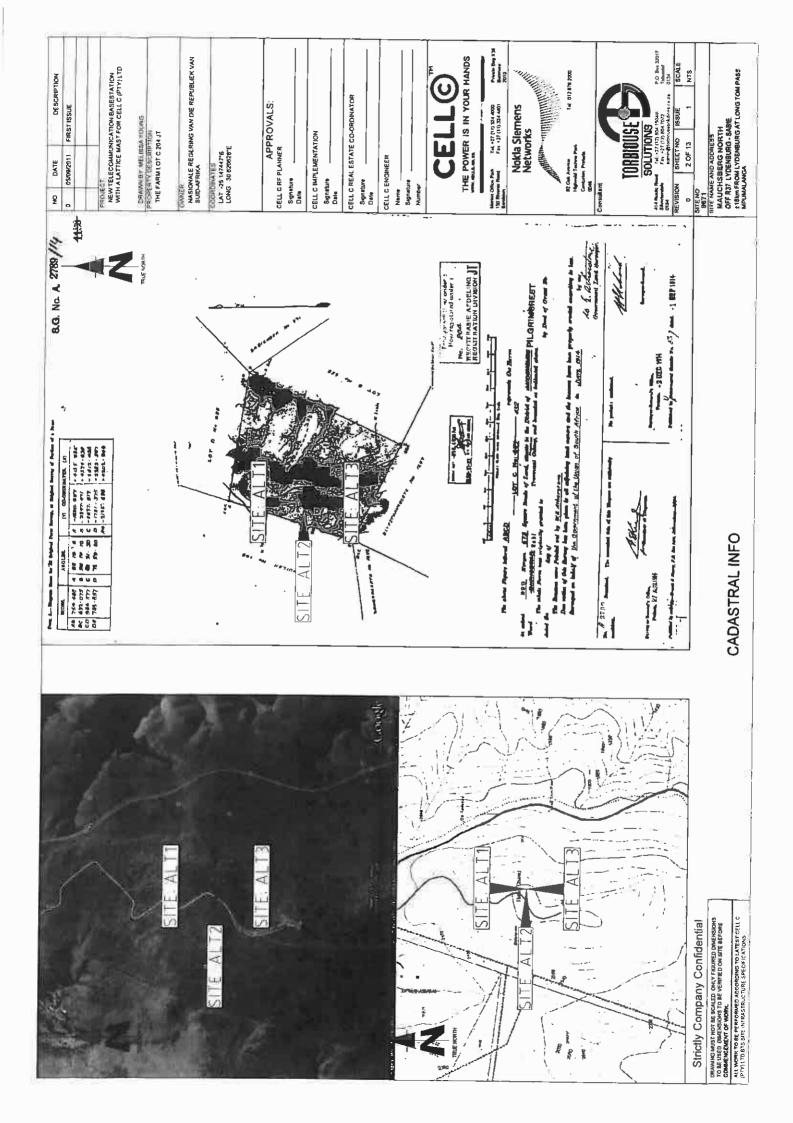

foun A .- Diagram Born for an Original Farm Sorvey, or Deiginal Survey of Purioo of a Faun.

 AB
 764
 488
 A
 98
 19
 0
 A
 -1620 997
 +435 955

 BC
 632.075
 B
 99.10
 10
 B
 -2377.471 +4374.036 

 CD
 984
 577
 C
 89.31
 30
 C
 -2637.517 +3912.436 

 DA
 763.857
 D
 73.59.20
 D
 -1731.375 +3323.307

(Y) CO-ORDINATES. (J)

910 - 2125 686 + 4202 949

407

ANGLES.

SIDES.

.....

# CADASTRAL INFO

LOMERPLANTS No 1256

| S.G. No. A. 2789/14             | NO.              | DA                       | TE                             |            | DESCRIPTI                 | ON                                 |
|---------------------------------|------------------|--------------------------|--------------------------------|------------|---------------------------|------------------------------------|
|                                 | 0                | 05/09/2                  | 2011                           | FIRST      | ISSUE                     |                                    |
| 14:50                           |                  |                          |                                |            |                           |                                    |
|                                 | PROJE            | ECT.                     |                                |            |                           |                                    |
|                                 | NEW              | / TELEC                  |                                |            | N BASESTATI               |                                    |
|                                 |                  | HALAI                    | IICE MA                        | STFU       | R CELL C (PTY             | )LID                               |
|                                 | DRA              | WN BY:                   | MELISS                         | A YOU      | NG                        |                                    |
|                                 |                  |                          | ESCRIP <sup>®</sup><br>OT C 20 |            |                           |                                    |
|                                 |                  |                          |                                |            |                           |                                    |
|                                 | OWNE             |                          |                                |            |                           |                                    |
|                                 |                  | IONALE<br>D-AFRIK        |                                | ING VA     | N DIE REPUBI              | LIEK VAN                           |
| / 1                             | COOR             |                          | S:                             |            |                           |                                    |
|                                 |                  | -25.147<br>G: 30.62      | 447 <i>°</i> S<br>20628℃E      |            |                           |                                    |
| N                               |                  |                          |                                |            |                           |                                    |
|                                 |                  |                          |                                |            |                           |                                    |
|                                 |                  |                          | API                            | PRO        | VALS:                     |                                    |
|                                 | CELL             | C RF PL                  | ANNER                          |            | -                         |                                    |
| N NO 871                        | Signa<br>Date    | ature:<br>:              |                                |            |                           |                                    |
| $\mathbf{X}$                    |                  |                          | MENTA                          |            |                           |                                    |
|                                 |                  | ature:                   |                                |            |                           |                                    |
| · •                             | Date             | :                        |                                |            |                           |                                    |
|                                 | CELL             | C REAL                   | ESTATE                         | CO-0       | RDINATOR:                 |                                    |
|                                 | Signa<br>Date    | ature:<br>:              |                                |            |                           |                                    |
| i                               | CELL             |                          | NEER                           |            |                           |                                    |
|                                 | Nam              |                          |                                |            |                           |                                    |
| i                               | -                | ature: _                 |                                |            |                           |                                    |
|                                 | Num              | ber:                     |                                |            | -                         | ТМ                                 |
| Wigeroch troop onder :          |                  |                          |                                |            |                           |                                    |
| er gestered under :<br>204      |                  |                          |                                | <b>.</b>   |                           |                                    |
| TRASIE AFDELING IT              |                  |                          |                                | R IS       | IN YOUR                   | HANDS                              |
| TRATION DIVISION                |                  |                          | ·                              |            |                           |                                    |
|                                 |                  | Office Par<br>ronia Road |                                |            | ) 324 4000<br>I) 324 4401 | Private Bag X36<br>Benmore<br>2010 |
| :                               | Januuv           |                          | Nokia                          | Sie        | nens                      | 2010                               |
| OPHADE                          |                  |                          | Netw                           | orks       | nena                      | all line                           |
|                                 |                  |                          | ARTINIA                        |            | inninnin illi             |                                    |
| by Deed of Grani No.            |                  | MI                       | Music                          | al         | all little                |                                    |
| perty proceed according to law. |                  | 92 Oak A                 |                                |            | Tel : 012 6               | 78 2000                            |
| by me                           |                  | Centurior                | Techno Pa<br>n, Pretoria       | гк         |                           |                                    |
| Government Land Surveyor.       | Consu            | 0046<br>Itant:           |                                |            |                           |                                    |
| 1.011                           |                  |                          |                                |            |                           | Δ                                  |
| Aflaborh.                       |                  | T                        | UDDI                           | nlic       |                           | 1                                  |
| Barveyor-General.               |                  | <u> </u>                 | undi                           | UUJ        |                           | /                                  |
|                                 |                  | stic Road                |                                | 7 (12) 80  |                           | P.O. Box 32017                     |
| 1. 7 Juni 1 DED 1014            | Silverto<br>0184 |                          | Fax: +2                        | 27 (12) 80 |                           | Totiusdal<br>0134                  |
| 57 dased1 SEP 1914              | REVIS            | ION:                     | SHEET                          |            | ISSUE:                    | SCALE:                             |
|                                 | 0<br>SITE N      | 10:                      | 2 OF                           | 13         | 1                         | NTS                                |
|                                 | 967              | 1                        |                                | RESS       |                           |                                    |
|                                 | MA               | UCHSE                    | BERGN                          | ORT        |                           |                                    |
|                                 | ±18k             | m FROM                   |                                |            | ABIE,<br>AT LONG TON      | I PASS,                            |
|                                 |                  | MALAN                    |                                |            |                           |                                    |
|                                 | i i              |                          |                                |            |                           |                                    |