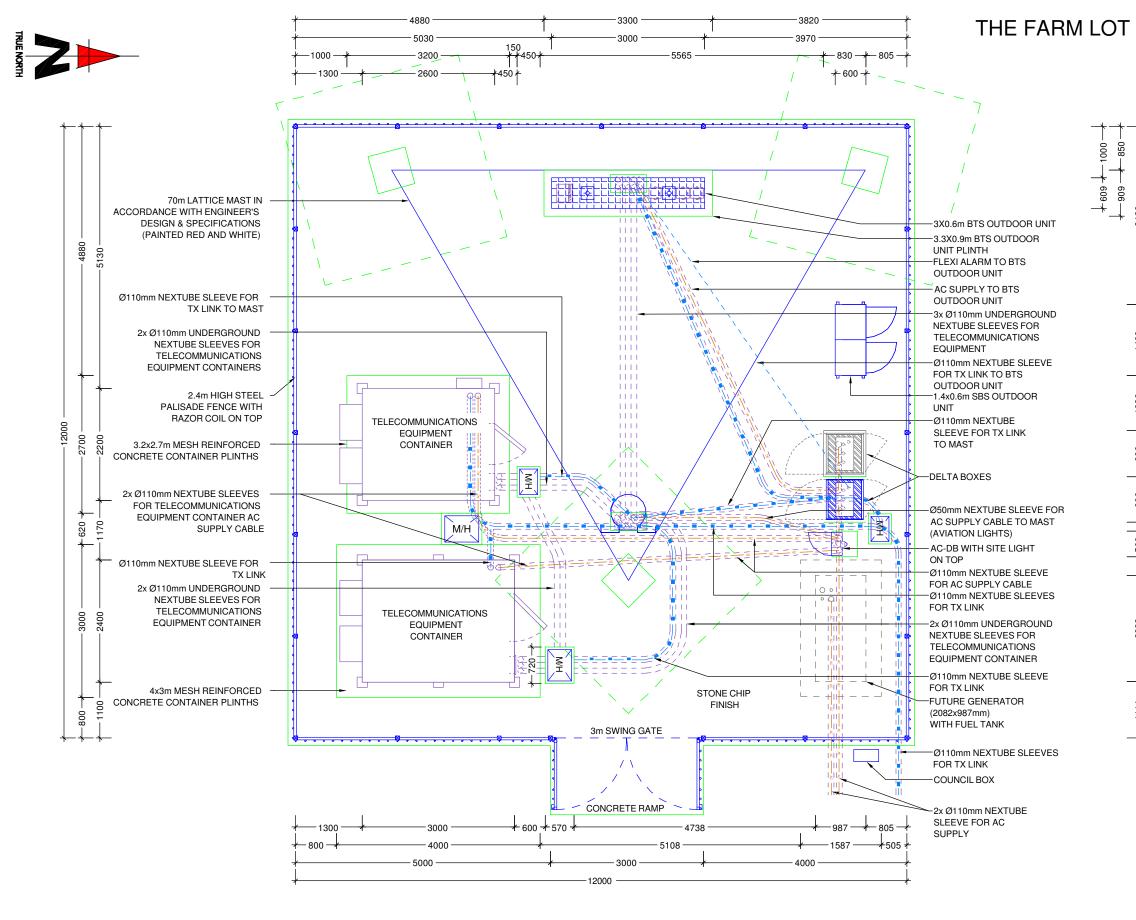

**Appendix A: Site Plans** 

|            | NO.                                            | DAT                   | E              |                        | DESCRIPT                     | ION               |  |  |  |
|------------|------------------------------------------------|-----------------------|----------------|------------------------|------------------------------|-------------------|--|--|--|
|            | 0                                              | 05/09/20              | 011            | FIRST                  | ISSUE                        |                   |  |  |  |
|            |                                                |                       |                |                        |                              |                   |  |  |  |
|            |                                                |                       |                |                        |                              |                   |  |  |  |
|            | PROJE                                          |                       |                |                        |                              |                   |  |  |  |
|            |                                                |                       |                |                        | ON BASESTAT<br>R CELL C (PT) |                   |  |  |  |
|            |                                                |                       |                |                        |                              |                   |  |  |  |
|            | DRAWN BY: MELISSA YOUNG                        |                       |                |                        |                              |                   |  |  |  |
|            | PROPERTY DESCRIPTION:<br>THE FARM LOT C 204 JT |                       |                |                        |                              |                   |  |  |  |
|            |                                                |                       | 51 0 20        | 401                    |                              |                   |  |  |  |
|            | OWNE                                           | D.                    |                |                        |                              |                   |  |  |  |
|            |                                                |                       | REGER          | ING VA                 | N DIE REPUE                  | LIEK VAN          |  |  |  |
|            | SUID                                           | -AFRIKA               |                |                        |                              |                   |  |  |  |
|            |                                                | DINATES               |                |                        |                              |                   |  |  |  |
|            |                                                | -25.1474<br>G: 30.620 | -              |                        |                              |                   |  |  |  |
|            |                                                |                       |                |                        |                              |                   |  |  |  |
|            |                                                |                       |                |                        |                              |                   |  |  |  |
|            |                                                |                       |                |                        |                              |                   |  |  |  |
|            | CELL                                           | C RF PLA              |                | -                      | VALS:                        |                   |  |  |  |
|            |                                                | ature:                |                |                        |                              |                   |  |  |  |
|            | Date                                           |                       |                |                        |                              |                   |  |  |  |
|            | CELL (                                         |                       | MENTA          | TION:                  |                              |                   |  |  |  |
|            | Signa                                          | ature:                |                |                        |                              |                   |  |  |  |
|            | Date                                           | :                     |                |                        |                              |                   |  |  |  |
|            | CELL                                           | C REAL E              | STATE          | E CO-O                 | RDINATOR:                    |                   |  |  |  |
|            | -                                              | ature:                |                |                        |                              |                   |  |  |  |
|            | Date                                           |                       |                |                        |                              |                   |  |  |  |
|            | CELL (                                         | CENGINI               | EER            |                        |                              |                   |  |  |  |
|            |                                                |                       |                |                        |                              |                   |  |  |  |
|            | Num                                            |                       |                |                        |                              |                   |  |  |  |
|            |                                                |                       |                |                        |                              | тм                |  |  |  |
|            |                                                |                       |                | 7                      |                              | <i>[</i> •        |  |  |  |
|            |                                                |                       | ✐              | ∍╘                     |                              | 2                 |  |  |  |
|            |                                                |                       |                | RIS                    | IN YOUR                      | HANDS             |  |  |  |
|            |                                                | WWW.GELLC             | .CO.ZA         |                        |                              |                   |  |  |  |
|            |                                                | Office Park           |                |                        | ) 324 4000                   | Private Bag X36   |  |  |  |
|            | 150 Riv<br>Sandow                              | onia Road<br>n        | Fa             | x: +27 (1 <sup>-</sup> | 1) 324 4401                  | Benmore<br>2010   |  |  |  |
|            |                                                | Ν                     | lokia          | Sie                    | mens                         |                   |  |  |  |
|            |                                                | N                     | letw           | orks                   | U                            | IIII              |  |  |  |
|            |                                                |                       | SHILLD         |                        | inninnin il                  |                   |  |  |  |
|            |                                                | ALL                   | Mon            | all a                  | ullillilli                   | W.                |  |  |  |
|            |                                                | 92 Oak Ave            | enue           |                        | Tel : 012 6                  | 578 2000          |  |  |  |
|            |                                                | Highveld T            | echno Pa       | rk                     |                              |                   |  |  |  |
|            |                                                | Centurion,<br>0046    | rreioria       |                        |                              |                   |  |  |  |
|            | Consul                                         | tant:                 |                |                        |                              |                   |  |  |  |
|            |                                                |                       |                |                        |                              |                   |  |  |  |
|            |                                                | Tí                    | RR             | <b>NIIC</b>            |                              | 7                 |  |  |  |
|            |                                                |                       |                |                        |                              |                   |  |  |  |
|            | 414 Ru                                         | 5<br>stic Road        | OLU<br>Tel. +2 | 7 (12) 80              | 4 1504/6                     | P.O. Box 32017    |  |  |  |
|            | Silverto<br>0184                               |                       | Fax: +2        | 27 (12) 80             |                              | Totiusdal<br>0134 |  |  |  |
|            | REVIS                                          | ION:                  | SHEET          |                        | ISSUE:                       | SCALE:            |  |  |  |
|            | 0                                              |                       | 1 OF           | 13                     | 1                            | NTS               |  |  |  |
| aat        | SITE N<br>967                                  |                       |                |                        |                              |                   |  |  |  |
|            | SITE N                                         | IAME AN               |                |                        |                              |                   |  |  |  |
| © Streetma |                                                | JCHSB<br>R37, LYE     |                |                        |                              |                   |  |  |  |
|            | ±18k                                           | m FROM                | LYDEN          |                        | AT LONG TO                   | M PASS,           |  |  |  |
|            | MPU                                            | MALANG                | A              |                        |                              |                   |  |  |  |