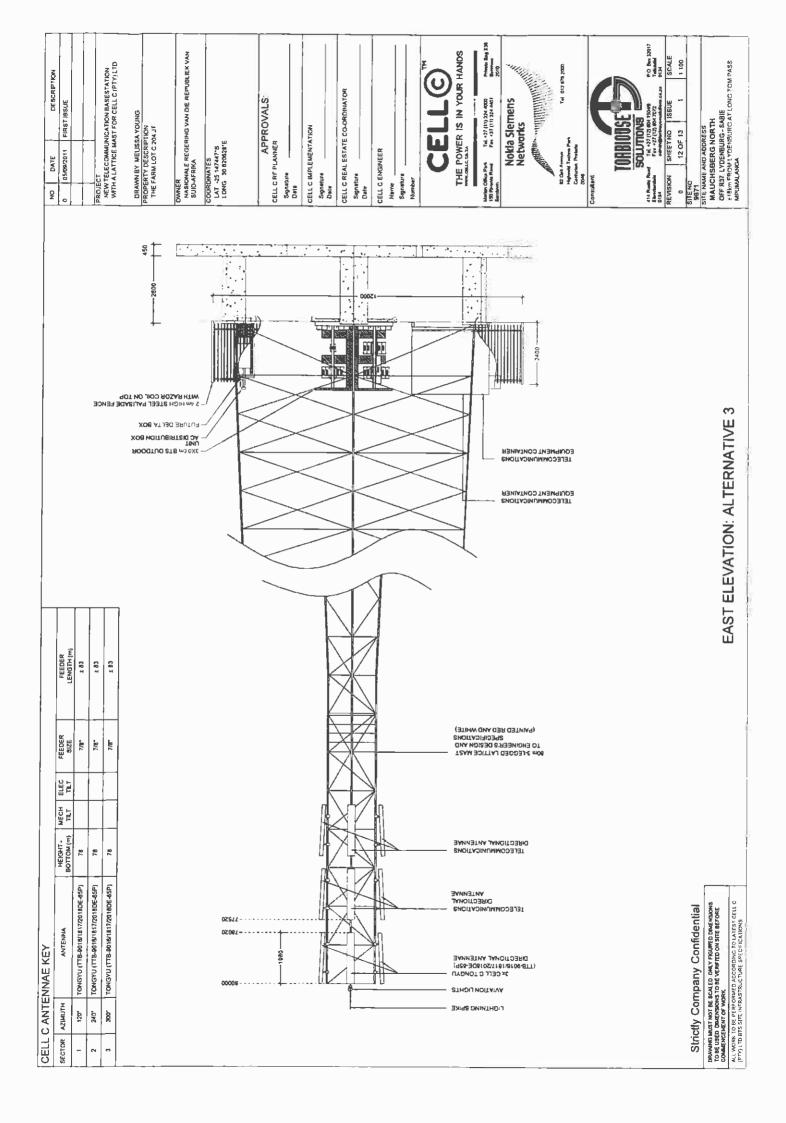

|              | NO.                      | DAT                                              | E                 |                           | DESCRIPT                         | ΓΙΟΝ                     |
|--------------|--------------------------|--------------------------------------------------|-------------------|---------------------------|----------------------------------|--------------------------|
|              | 0                        | 05/09/2                                          | 011               | FIRST                     | ISSUE                            |                          |
|              |                          |                                                  |                   |                           |                                  |                          |
|              | WITH<br>DRA              | TELECO<br>I A LATT<br>WN BY: I                   | NELISS            | AST FO                    | DN BASESTA<br>R CELL C (PT<br>NG |                          |
|              |                          | ERTY DE<br>FARM L                                |                   |                           |                                  |                          |
|              | SUID                     |                                                  | S:                | NING VA                   | AN DIE REPUI                     | BLIEK VAN                |
|              |                          | G: 30.62                                         |                   |                           |                                  |                          |
|              |                          |                                                  |                   |                           | VALS:                            |                          |
|              | CELL (<br>Signa          | C RF PLA                                         | ANNER             | :                         |                                  |                          |
|              | Date:                    |                                                  |                   |                           |                                  |                          |
|              | CELL (<br>Signa<br>Date: |                                                  | MENTA             |                           |                                  |                          |
|              | CELL (<br>Signa<br>Date: | ature:                                           | ESTATI            | E CO-O                    | RDINATOR:                        |                          |
|              | Name                     | ature:                                           | EER               |                           |                                  |                          |
| VER          |                          |                                                  |                   |                           |                                  | HANDS<br>Private Bag X36 |
|              | 150 Riv<br>Sandow        | onia Road<br>m                                   | Fa                | x: +27 (1                 | 1) 324 4401                      | Benmore<br>2010          |
|              |                          | 92 Oak Av<br>Highveld T<br>Centurion,            | enue<br>rechno Pa | orks<br><sup>▶</sup> प्¶  |                                  | 678 2000                 |
|              | Consul                   | 0046<br>tant:                                    |                   |                           |                                  |                          |
|              | 414 Ru:                  | Stic Road                                        |                   | <b>TION</b><br>27 (12) 80 |                                  | P.O. Box 32017           |
|              | Silvertor<br>0184        |                                                  | admin             |                           | sesolutions.co.za                | Totiusdal<br>0134        |
| 、<br>_       | REVIS                    | ION:                                             | SHEET             |                           | ISSUE:                           | SCALE:                   |
| $\mathbf{i}$ | 0<br>SITE N              | O:                                               | 3 OF              | 13                        | 1                                | 1:5000                   |
|              | 9671                     | Í.                                               |                   | DEOO                      |                                  |                          |
|              | MAL<br>OFF<br>±18ki      | IAME AN<br>JCHSB<br>R37, LYI<br>m FROM<br>MALANG | ERG I<br>DENBU    | NORT<br>RG - S            |                                  | M PASS,                  |