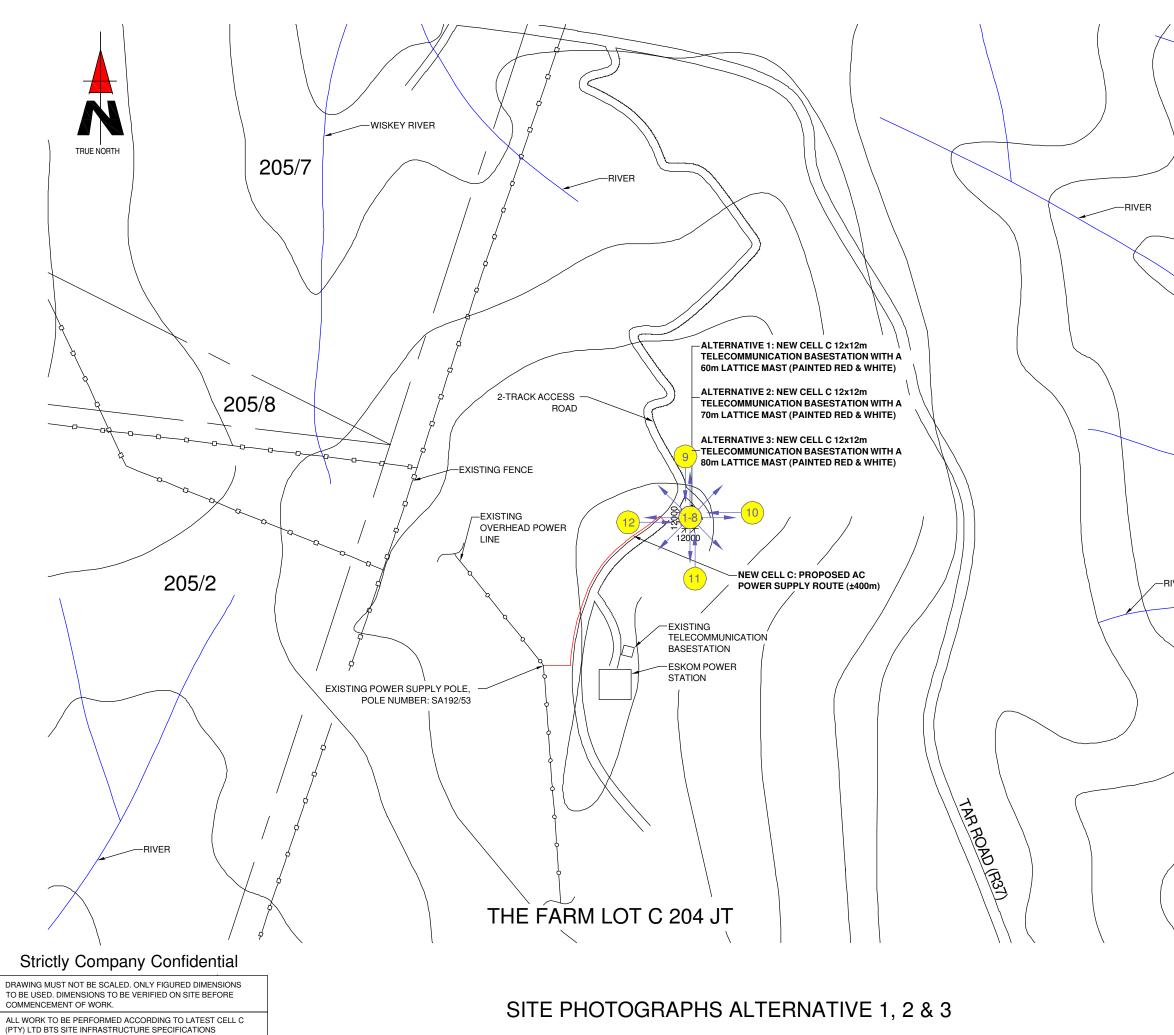

**Appendix A: Site Plans** 

|            | NO.                                            | DAT                   | E              |                        | DESCRIPT                     | ION               |  |  |  |
|------------|------------------------------------------------|-----------------------|----------------|------------------------|------------------------------|-------------------|--|--|--|
|            | 0                                              | 05/09/20              | 011            | FIRST                  | ISSUE                        |                   |  |  |  |
|            |                                                |                       |                |                        |                              |                   |  |  |  |
|            |                                                |                       |                |                        |                              |                   |  |  |  |
|            | PROJE                                          |                       |                |                        |                              |                   |  |  |  |
|            |                                                |                       |                |                        | ON BASESTAT<br>R CELL C (PT) |                   |  |  |  |
|            |                                                |                       |                |                        |                              |                   |  |  |  |
|            | DRAWN BY: MELISSA YOUNG                        |                       |                |                        |                              |                   |  |  |  |
|            | PROPERTY DESCRIPTION:<br>THE FARM LOT C 204 JT |                       |                |                        |                              |                   |  |  |  |
|            |                                                |                       | 51 0 20        | 401                    |                              |                   |  |  |  |
|            | OWNE                                           | D.                    |                |                        |                              |                   |  |  |  |
|            |                                                |                       | REGER          | ING VA                 | N DIE REPUE                  | LIEK VAN          |  |  |  |
|            | SUID                                           | -AFRIKA               |                |                        |                              |                   |  |  |  |
|            |                                                | DINATES               |                |                        |                              |                   |  |  |  |
|            |                                                | -25.1474<br>G: 30.620 | -              |                        |                              |                   |  |  |  |
|            |                                                |                       |                |                        |                              |                   |  |  |  |
|            |                                                |                       |                |                        |                              |                   |  |  |  |
|            |                                                |                       |                |                        |                              |                   |  |  |  |
|            | CELL                                           | C RF PLA              |                | -                      | VALS:                        |                   |  |  |  |
|            |                                                | ature:                |                |                        |                              |                   |  |  |  |
|            | Date                                           |                       |                |                        |                              |                   |  |  |  |
|            | CELL (                                         |                       | MENTA          | TION:                  |                              |                   |  |  |  |
|            | Signa                                          | ature:                |                |                        |                              |                   |  |  |  |
|            | Date                                           | :                     |                |                        |                              |                   |  |  |  |
|            | CELL                                           | C REAL E              | STATE          | E CO-O                 | RDINATOR:                    |                   |  |  |  |
|            | -                                              | ature:                |                |                        |                              |                   |  |  |  |
|            | Date                                           |                       |                |                        |                              |                   |  |  |  |
|            | CELL (                                         | CENGINI               | EER            |                        |                              |                   |  |  |  |
|            |                                                |                       |                |                        |                              |                   |  |  |  |
|            | Num                                            |                       |                |                        |                              |                   |  |  |  |
|            |                                                |                       |                |                        |                              | тм                |  |  |  |
|            |                                                |                       |                | 7                      |                              | <i>[</i> •        |  |  |  |
|            |                                                |                       | ✐              | ∍╘                     |                              | 2                 |  |  |  |
|            |                                                |                       |                | RIS                    | IN YOUR                      | HANDS             |  |  |  |
|            |                                                | WWW.GELLC             | .CO.ZA         |                        |                              |                   |  |  |  |
|            |                                                | Office Park           |                |                        | ) 324 4000                   | Private Bag X36   |  |  |  |
|            | 150 Riv<br>Sandow                              | onia Road<br>n        | Fa             | x: +27 (1 <sup>-</sup> | 1) 324 4401                  | Benmore<br>2010   |  |  |  |
|            |                                                | Ν                     | lokia          | Sie                    | mens                         |                   |  |  |  |
|            |                                                | N                     | letw           | orks                   | U                            | IIII              |  |  |  |
|            |                                                |                       | SHILLD         |                        | inninnin il                  |                   |  |  |  |
|            |                                                | ALL                   | Mon            | all a                  | ullillilli                   | W.                |  |  |  |
|            |                                                | 92 Oak Ave            | enue           |                        | Tel : 012 6                  | 578 2000          |  |  |  |
|            |                                                | Highveld T            | echno Pa       | rk                     |                              |                   |  |  |  |
|            |                                                | Centurion,<br>0046    | rreioria       |                        |                              |                   |  |  |  |
|            | Consul                                         | tant:                 |                |                        |                              |                   |  |  |  |
|            |                                                |                       |                |                        |                              |                   |  |  |  |
|            |                                                | Tí                    | RR             | <b>NIIC</b>            |                              | 7                 |  |  |  |
|            |                                                |                       |                |                        |                              |                   |  |  |  |
|            | 414 Ru                                         | 5<br>stic Road        | OLU<br>Tel. +2 | 7 (12) 80              | 4 1504/6                     | P.O. Box 32017    |  |  |  |
|            | Silverto<br>0184                               |                       | Fax: +2        | 27 (12) 80             |                              | Totiusdal<br>0134 |  |  |  |
|            | REVIS                                          | ION:                  | SHEET          |                        | ISSUE:                       | SCALE:            |  |  |  |
|            | 0                                              |                       | 1 OF           | 13                     | 1                            | NTS               |  |  |  |
| aat        | SITE N<br>967                                  |                       |                |                        |                              |                   |  |  |  |
|            | SITE N                                         | IAME AN               |                |                        |                              |                   |  |  |  |
| © Streetma |                                                | JCHSB<br>R37, LYE     |                |                        |                              |                   |  |  |  |
|            | ±18k                                           | m FROM                | LYDEN          |                        | AT LONG TO                   | M PASS,           |  |  |  |
|            | MPU                                            | MALANG                | A              |                        |                              |                   |  |  |  |