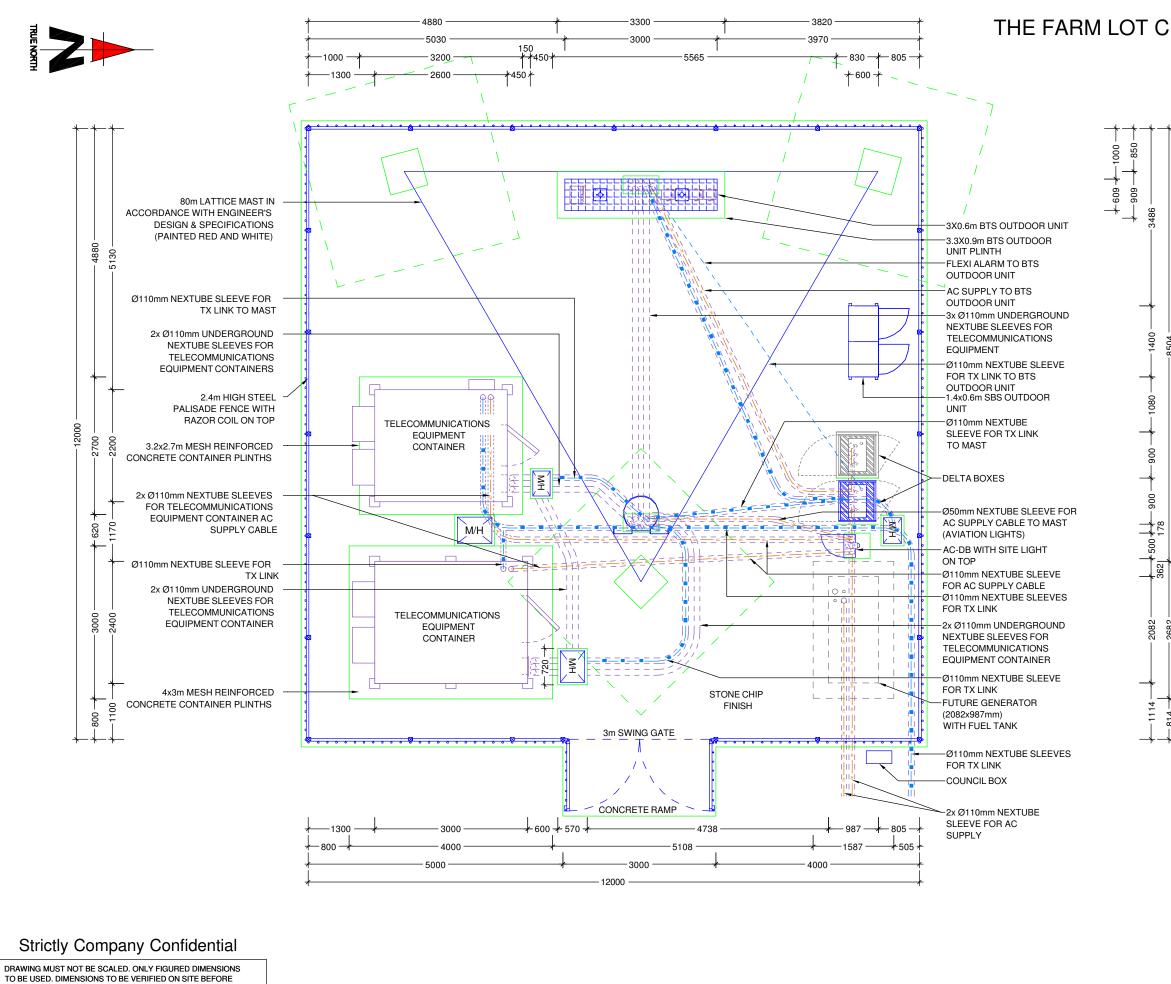

# CADASTRAL INFO

LOMERPLANTS No 1256

| S.G. No. A. 2789/14             | NO.              | DA                       | TE                             |            | DESCRIPTI                 | ON                                 |
|---------------------------------|------------------|--------------------------|--------------------------------|------------|---------------------------|------------------------------------|
|                                 | 0                | 05/09/2                  | 2011                           | FIRST      | ISSUE                     |                                    |
| 14:50                           |                  |                          |                                |            |                           |                                    |
|                                 | PROJE            | ECT.                     |                                |            |                           |                                    |
|                                 | NEW              | / TELEC                  |                                |            | N BASESTATI               |                                    |
|                                 |                  | HALAI                    | IICE MA                        | STFU       | R CELL C (PTY             | )LID                               |
|                                 | DRA              | WN BY:                   | MELISS                         | A YOU      | NG                        |                                    |
|                                 |                  |                          | ESCRIP <sup>®</sup><br>OT C 20 |            |                           |                                    |
|                                 |                  |                          |                                |            |                           |                                    |
|                                 | OWNE             |                          |                                |            |                           |                                    |
|                                 |                  | IONALE<br>D-AFRIK        |                                | ING VA     | N DIE REPUBI              | LIEK VAN                           |
| / 1                             | COOR             |                          | S:                             |            |                           |                                    |
|                                 |                  | -25.147<br>G: 30.62      | 447 <i>°</i> S<br>20628℃E      |            |                           |                                    |
| N                               |                  |                          |                                |            |                           |                                    |
|                                 |                  |                          |                                |            |                           |                                    |
|                                 |                  |                          | API                            | PRO        | VALS:                     |                                    |
|                                 | CELL             | C RF PL                  | ANNER                          |            | -                         |                                    |
| N NO 871                        | Signa<br>Date    | ature:<br>:              |                                |            |                           |                                    |
| $\mathbf{X}$                    |                  |                          | MENTA                          |            |                           |                                    |
|                                 |                  | ature:                   |                                |            |                           |                                    |
| · •                             | Date             | :                        |                                |            |                           |                                    |
|                                 | CELL             | C REAL                   | ESTATE                         | CO-0       | RDINATOR:                 |                                    |
|                                 | Signa<br>Date    | ature:<br>:              |                                |            |                           |                                    |
| i                               | CELL             |                          | NEER                           |            |                           |                                    |
|                                 | Nam              |                          |                                |            |                           |                                    |
| i                               | -                | ature: _                 |                                |            |                           |                                    |
|                                 | Num              | ber:                     |                                |            | -                         | ТМ                                 |
| Wigeroch troop onder :          |                  |                          |                                |            |                           |                                    |
| er gestered under :<br>204      |                  |                          |                                | <b>.</b>   |                           |                                    |
| TRASIE AFDELING IT              |                  |                          |                                | R IS       | IN YOUR                   | HANDS                              |
| TRATION DIVISION                |                  |                          | ·                              |            |                           |                                    |
|                                 |                  | Office Par<br>ronia Road |                                |            | ) 324 4000<br>I) 324 4401 | Private Bag X36<br>Benmore<br>2010 |
| :                               | Januuv           |                          | Nokia                          | Sie        | nens                      | 2010                               |
| OPHADE                          |                  |                          | Netw                           | orks       | nena                      | all line                           |
|                                 |                  |                          | ARTINIA                        |            | inninnin illi             |                                    |
| by Deed of Grani No.            |                  | MI                       | Music                          | al         | all little                |                                    |
| perty proceed according to law. |                  | 92 Oak A                 |                                |            | Tel : 012 6               | 78 2000                            |
| by me                           |                  | Centurior                | Techno Pa<br>n, Pretoria       | гк         |                           |                                    |
| Government Land Surveyor.       | Consu            | 0046<br>Itant:           |                                |            |                           |                                    |
| 1.011                           |                  |                          |                                |            |                           | Δ                                  |
| Aflaborh.                       |                  | T                        | UDDI                           | nlic       |                           | 1                                  |
| Barveyor-General.               |                  | <u> </u>                 | undi                           | UUJ        |                           | /                                  |
|                                 |                  | stic Road                |                                | 7 (12) 80  |                           | P.O. Box 32017                     |
| 1. 7 Juni 1 DED 1014            | Silverto<br>0184 |                          | Fax: +2                        | 27 (12) 80 |                           | Totiusdal<br>0134                  |
| 57 dased1 SEP 1914              | REVIS            | ION:                     | SHEET                          |            | ISSUE:                    | SCALE:                             |
|                                 | 0<br>SITE N      | 10:                      | 2 OF                           | 13         | 1                         | NTS                                |
|                                 | 967              | 1                        |                                | RESS       |                           |                                    |
|                                 | MA               | UCHSE                    | BERGN                          | ORT        |                           |                                    |
|                                 | ±18k             | m FROM                   |                                |            | ABIE,<br>AT LONG TON      | I PASS,                            |
|                                 |                  | MALAN                    |                                |            |                           |                                    |
|                                 | i i              |                          |                                |            |                           |                                    |