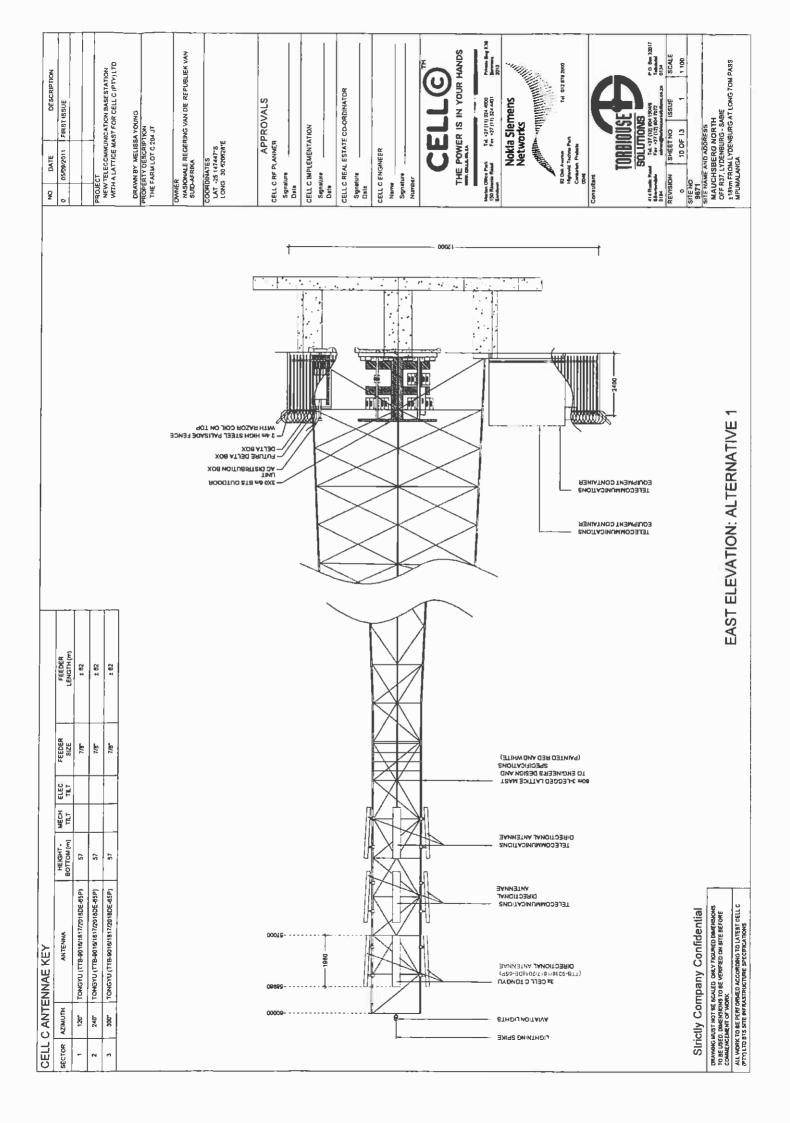

|              | NO.                      | DAT                                              | E                 |                           | DESCRIPT                         | ΓΙΟΝ                     |
|--------------|--------------------------|--------------------------------------------------|-------------------|---------------------------|----------------------------------|--------------------------|
|              | 0                        | 05/09/2                                          | 011               | FIRST                     | ISSUE                            |                          |
|              |                          |                                                  |                   |                           |                                  |                          |
|              | WITH<br>DRA              | TELECO<br>I A LATT<br>WN BY: I                   | NELISS            | AST FO                    | DN BASESTA<br>R CELL C (PT<br>NG |                          |
|              |                          | ERTY DE<br>FARM L                                |                   |                           |                                  |                          |
|              | SUID                     |                                                  | S:                | NING VA                   | AN DIE REPUI                     | BLIEK VAN                |
|              |                          | G: 30.62                                         |                   |                           |                                  |                          |
|              |                          |                                                  |                   |                           | VALS:                            |                          |
|              | CELL (<br>Signa          | C RF PLA                                         | ANNER             | :                         |                                  |                          |
|              | Date:                    |                                                  |                   |                           |                                  |                          |
|              | CELL (<br>Signa<br>Date: |                                                  | MENTA             |                           |                                  |                          |
|              | CELL (<br>Signa<br>Date: | ature:                                           | ESTATI            | E CO-O                    | RDINATOR:                        |                          |
|              | Name                     | ature:                                           | EER               |                           |                                  |                          |
| VER          |                          |                                                  |                   |                           |                                  | HANDS<br>Private Bag X36 |
|              | 150 Riv<br>Sandow        | onia Road<br>m                                   | Fa                | x: +27 (1                 | 1) 324 4401                      | Benmore<br>2010          |
|              |                          | 92 Oak Av<br>Highveld T<br>Centurion,            | enue<br>rechno Pa | orks<br><sup>▶</sup> प्¶  |                                  | 678 2000                 |
|              | Consul                   | 0046<br>tant:                                    |                   |                           |                                  |                          |
|              | 414 Ru:                  | Stic Road                                        |                   | <b>TION</b><br>27 (12) 80 |                                  | P.O. Box 32017           |
|              | Silvertor<br>0184        |                                                  | admin             |                           | sesolutions.co.za                | Totiusdal<br>0134        |
| 、<br>_       | REVIS                    | ION:                                             | SHEET             |                           | ISSUE:                           | SCALE:                   |
| $\mathbf{i}$ | 0<br>SITE N              | O:                                               | 3 OF              | 13                        | 1                                | 1:5000                   |
|              | 9671                     | Í.                                               |                   | DEOO                      |                                  |                          |
|              | MAL<br>OFF<br>±18ki      | IAME AN<br>JCHSB<br>R37, LYI<br>m FROM<br>MALANG | ERG I<br>DENBU    | NORT<br>RG - S            |                                  | M PASS,                  |