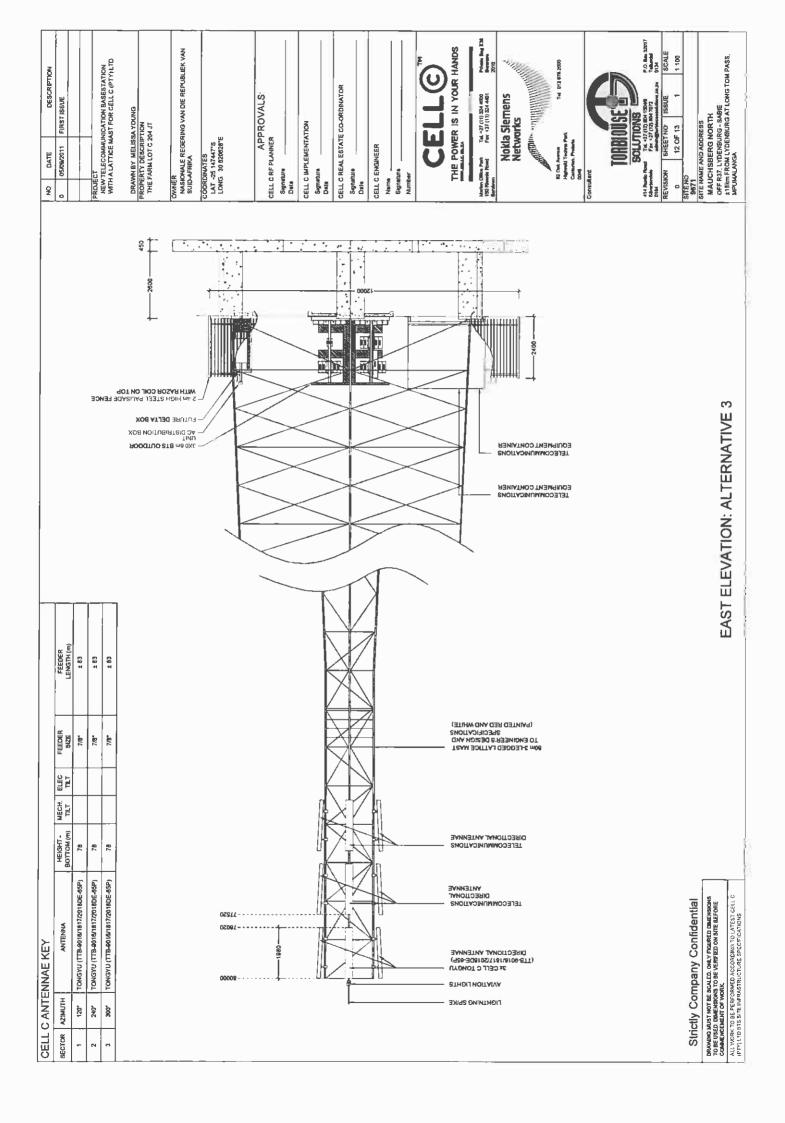

**Appendix A: Site Plans** 

|            | NO.                                            | DAT                   | E              |                        | DESCRIPT                     | ION               |  |  |  |
|------------|------------------------------------------------|-----------------------|----------------|------------------------|------------------------------|-------------------|--|--|--|
|            | 0                                              | 05/09/20              | 011            | FIRST                  | ISSUE                        |                   |  |  |  |
|            |                                                |                       |                |                        |                              |                   |  |  |  |
|            |                                                |                       |                |                        |                              |                   |  |  |  |
|            | PROJE                                          |                       |                |                        |                              |                   |  |  |  |
|            |                                                |                       |                |                        | ON BASESTAT<br>R CELL C (PT) |                   |  |  |  |
|            |                                                |                       |                |                        |                              |                   |  |  |  |
|            | DRAWN BY: MELISSA YOUNG                        |                       |                |                        |                              |                   |  |  |  |
|            | PROPERTY DESCRIPTION:<br>THE FARM LOT C 204 JT |                       |                |                        |                              |                   |  |  |  |
|            |                                                |                       | 51 0 20        | 401                    |                              |                   |  |  |  |
|            | OWNE                                           | D.                    |                |                        |                              |                   |  |  |  |
|            |                                                |                       | REGER          | ING VA                 | N DIE REPUE                  | LIEK VAN          |  |  |  |
|            | SUID                                           | -AFRIKA               |                |                        |                              |                   |  |  |  |
|            |                                                | DINATES               |                |                        |                              |                   |  |  |  |
|            |                                                | -25.1474<br>G: 30.620 | -              |                        |                              |                   |  |  |  |
|            |                                                |                       |                |                        |                              |                   |  |  |  |
|            |                                                |                       |                |                        |                              |                   |  |  |  |
|            |                                                |                       |                |                        |                              |                   |  |  |  |
|            | CELL                                           | C RF PLA              |                | -                      | VALS:                        |                   |  |  |  |
|            |                                                | ature:                |                |                        |                              |                   |  |  |  |
|            | Date                                           |                       |                |                        |                              |                   |  |  |  |
|            | CELL (                                         |                       | MENTA          | TION:                  |                              |                   |  |  |  |
|            | Signa                                          | ature:                |                |                        |                              |                   |  |  |  |
|            | Date                                           | :                     |                |                        |                              |                   |  |  |  |
|            | CELL                                           | C REAL E              | STATE          | E CO-O                 | RDINATOR:                    |                   |  |  |  |
|            | -                                              | ature:                |                |                        |                              |                   |  |  |  |
|            | Date                                           |                       |                |                        |                              |                   |  |  |  |
|            | CELL (                                         | CENGINI               | EER            |                        |                              |                   |  |  |  |
|            |                                                |                       |                |                        |                              |                   |  |  |  |
|            | Num                                            |                       |                |                        |                              |                   |  |  |  |
|            |                                                |                       |                |                        |                              | тм                |  |  |  |
|            |                                                |                       |                | 7                      |                              | <i>[</i> •        |  |  |  |
|            |                                                |                       | ✐              | ∍╘                     |                              | 2                 |  |  |  |
|            |                                                |                       |                | RIS                    | IN YOUR                      | HANDS             |  |  |  |
|            |                                                | WWW.GELLC             | .CO.ZA         |                        |                              |                   |  |  |  |
|            |                                                | Office Park           |                |                        | ) 324 4000                   | Private Bag X36   |  |  |  |
|            | 150 Riv<br>Sandow                              | onia Road<br>n        | Fa             | x: +27 (1 <sup>-</sup> | 1) 324 4401                  | Benmore<br>2010   |  |  |  |
|            |                                                | Ν                     | lokia          | Sie                    | mens                         |                   |  |  |  |
|            |                                                | N                     | letw           | orks                   | U                            | IIII              |  |  |  |
|            |                                                |                       | SHILLD         |                        | inninnin il                  |                   |  |  |  |
|            |                                                | ALL                   | Mon            | all a                  | ullillilli                   | W.                |  |  |  |
|            |                                                | 92 Oak Ave            | enue           |                        | Tel : 012 6                  | 578 2000          |  |  |  |
|            |                                                | Highveld T            | echno Pa       | rk                     |                              |                   |  |  |  |
|            |                                                | Centurion,<br>0046    | rreioria       |                        |                              |                   |  |  |  |
|            | Consul                                         | tant:                 |                |                        |                              |                   |  |  |  |
|            |                                                |                       |                |                        |                              |                   |  |  |  |
|            |                                                | Tí                    | RR             | <b>NIIC</b>            |                              | 7                 |  |  |  |
|            |                                                |                       |                |                        |                              |                   |  |  |  |
|            | 414 Ru                                         | 5<br>stic Road        | OLU<br>Tel. +2 | 7 (12) 80              | 4 1504/6                     | P.O. Box 32017    |  |  |  |
|            | Silverto<br>0184                               |                       | Fax: +2        | 27 (12) 80             |                              | Totiusdal<br>0134 |  |  |  |
|            | REVIS                                          | ION:                  | SHEET          |                        | ISSUE:                       | SCALE:            |  |  |  |
|            | 0                                              |                       | 1 OF           | 13                     | 1                            | NTS               |  |  |  |
| aat        | SITE N<br>967                                  |                       |                |                        |                              |                   |  |  |  |
|            | SITE N                                         | IAME AN               |                |                        |                              |                   |  |  |  |
| © Streetma |                                                | JCHSB<br>R37, LYE     |                |                        |                              |                   |  |  |  |
|            | ±18k                                           | m FROM                | LYDEN          |                        | AT LONG TO                   | M PASS,           |  |  |  |
|            | MPU                                            | MALANG                | A              |                        |                              |                   |  |  |  |