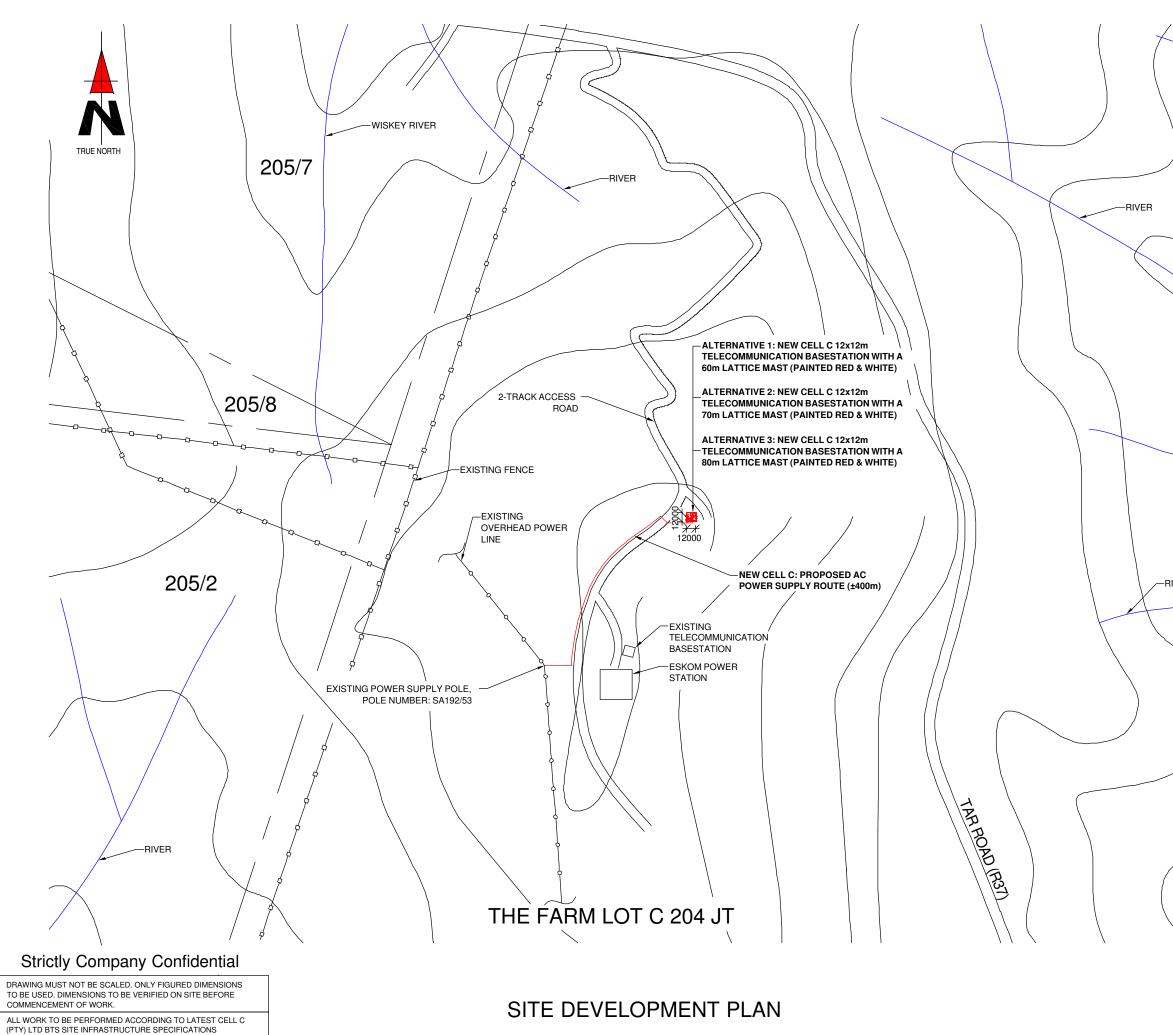

**Appendix A: Site Plans** 

|            | NO.                                            | DAT                   | E              |                        | DESCRIPT                     | ION               |  |  |  |
|------------|------------------------------------------------|-----------------------|----------------|------------------------|------------------------------|-------------------|--|--|--|
|            | 0                                              | 05/09/20              | 011            | FIRST                  | ISSUE                        |                   |  |  |  |
|            |                                                |                       |                |                        |                              |                   |  |  |  |
|            |                                                |                       |                |                        |                              |                   |  |  |  |
|            | PROJE                                          |                       |                |                        |                              |                   |  |  |  |
|            |                                                |                       |                |                        | ON BASESTAT<br>R CELL C (PT) |                   |  |  |  |
|            |                                                |                       |                |                        |                              |                   |  |  |  |
|            | DRAWN BY: MELISSA YOUNG                        |                       |                |                        |                              |                   |  |  |  |
|            | PROPERTY DESCRIPTION:<br>THE FARM LOT C 204 JT |                       |                |                        |                              |                   |  |  |  |
|            |                                                |                       | 51 0 20        | 401                    |                              |                   |  |  |  |
|            | OWNE                                           | D.                    |                |                        |                              |                   |  |  |  |
|            |                                                |                       | REGER          | ING VA                 | N DIE REPUE                  | LIEK VAN          |  |  |  |
|            | SUID                                           | -AFRIKA               |                |                        |                              |                   |  |  |  |
|            |                                                | DINATES               |                |                        |                              |                   |  |  |  |
|            |                                                | -25.1474<br>G: 30.620 | -              |                        |                              |                   |  |  |  |
|            |                                                |                       |                |                        |                              |                   |  |  |  |
|            |                                                |                       |                |                        |                              |                   |  |  |  |
|            |                                                |                       |                |                        |                              |                   |  |  |  |
|            | CELL                                           | C RF PLA              |                | -                      | VALS:                        |                   |  |  |  |
|            |                                                | ature:                |                |                        |                              |                   |  |  |  |
|            | Date                                           |                       |                |                        |                              |                   |  |  |  |
|            | CELL (                                         |                       | MENTA          | TION:                  |                              |                   |  |  |  |
|            | Signa                                          | ature:                |                |                        |                              |                   |  |  |  |
|            | Date                                           | :                     |                |                        |                              |                   |  |  |  |
|            | CELL                                           | C REAL E              | STATE          | E CO-O                 | RDINATOR:                    |                   |  |  |  |
|            | -                                              | ature:                |                |                        |                              |                   |  |  |  |
|            | Date                                           |                       |                |                        |                              |                   |  |  |  |
|            | CELL (                                         | CENGINI               | EER            |                        |                              |                   |  |  |  |
|            |                                                |                       |                |                        |                              |                   |  |  |  |
|            | Num                                            |                       |                |                        |                              |                   |  |  |  |
|            |                                                |                       |                |                        |                              | тм                |  |  |  |
|            |                                                |                       |                | 7                      |                              | <i>[</i> •        |  |  |  |
|            |                                                |                       | ✐              | ∍╘                     |                              | 2                 |  |  |  |
|            |                                                |                       |                | RIS                    | IN YOUR                      | HANDS             |  |  |  |
|            |                                                | WWW.GELLC             | .CO.ZA         |                        |                              |                   |  |  |  |
|            |                                                | Office Park           |                |                        | ) 324 4000                   | Private Bag X36   |  |  |  |
|            | 150 Riv<br>Sandow                              | onia Road<br>n        | Fa             | x: +27 (1 <sup>-</sup> | 1) 324 4401                  | Benmore<br>2010   |  |  |  |
|            |                                                | Ν                     | lokia          | Sie                    | mens                         |                   |  |  |  |
|            |                                                | N                     | letw           | orks                   | U                            | IIII              |  |  |  |
|            |                                                |                       | SHILLD         |                        | inninnin il                  |                   |  |  |  |
|            |                                                | ALL                   | Mon            | all a                  | ullillilli                   | W.                |  |  |  |
|            |                                                | 92 Oak Ave            | enue           |                        | Tel : 012 6                  | 578 2000          |  |  |  |
|            |                                                | Highveld T            | echno Pa       | rk                     |                              |                   |  |  |  |
|            |                                                | Centurion,<br>0046    | rreioria       |                        |                              |                   |  |  |  |
|            | Consul                                         | tant:                 |                |                        |                              |                   |  |  |  |
|            |                                                |                       |                |                        |                              |                   |  |  |  |
|            |                                                | Tí                    | RR             | <b>NIIC</b>            |                              | 7                 |  |  |  |
|            |                                                |                       |                |                        |                              |                   |  |  |  |
|            | 414 Ru                                         | 5<br>stic Road        | OLU<br>Tel. +2 | 7 (12) 80              | 4 1504/6                     | P.O. Box 32017    |  |  |  |
|            | Silverto<br>0184                               |                       | Fax: +2        | 27 (12) 80             |                              | Totiusdal<br>0134 |  |  |  |
|            | REVIS                                          | ION:                  | SHEET          |                        | ISSUE:                       | SCALE:            |  |  |  |
|            | 0                                              |                       | 1 OF           | 13                     | 1                            | NTS               |  |  |  |
| aat        | SITE N<br>967                                  |                       |                |                        |                              |                   |  |  |  |
|            | SITE N                                         | IAME AN               |                |                        |                              |                   |  |  |  |
| © Streetma |                                                | JCHSB<br>R37, LYE     |                |                        |                              |                   |  |  |  |
|            | ±18k                                           | m FROM                | LYDEN          |                        | AT LONG TO                   | M PASS,           |  |  |  |
|            | MPU                                            | MALANG                | A              |                        |                              |                   |  |  |  |