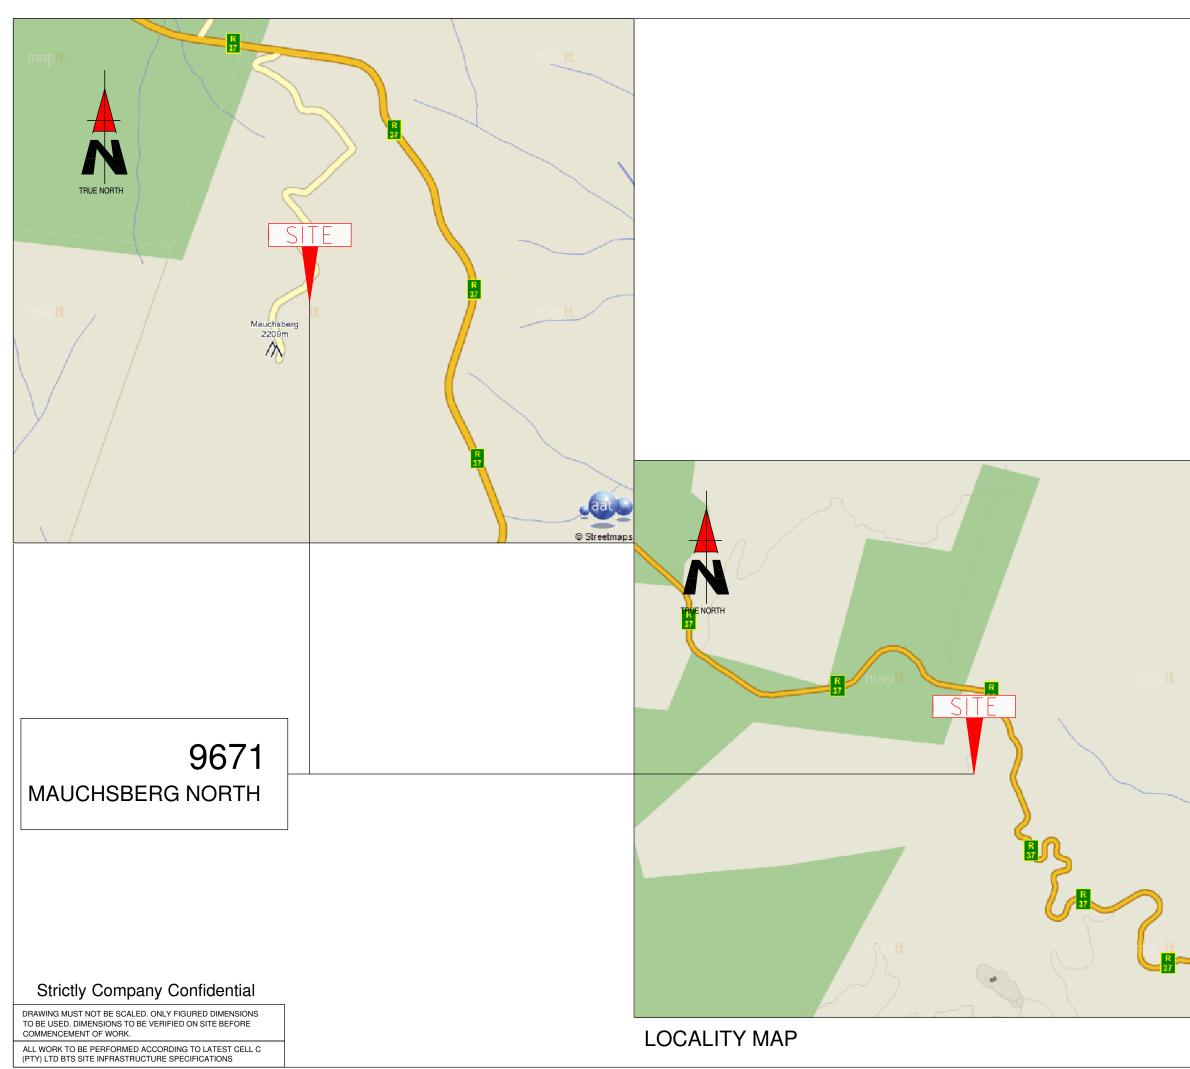

**Appendix A: Site Plans** 

|            | NO.                                            | DAT                   | E              |                        | DESCRIPT                     | ION               |  |  |  |
|------------|------------------------------------------------|-----------------------|----------------|------------------------|------------------------------|-------------------|--|--|--|
|            | 0                                              | 05/09/20              | 011            | FIRST                  | ISSUE                        |                   |  |  |  |
|            |                                                |                       |                |                        |                              |                   |  |  |  |
|            |                                                |                       |                |                        |                              |                   |  |  |  |
|            | PROJE                                          |                       |                |                        |                              |                   |  |  |  |
|            |                                                |                       |                |                        | ON BASESTAT<br>R CELL C (PT) |                   |  |  |  |
|            |                                                |                       |                |                        |                              |                   |  |  |  |
|            | DRAWN BY: MELISSA YOUNG                        |                       |                |                        |                              |                   |  |  |  |
|            | PROPERTY DESCRIPTION:<br>THE FARM LOT C 204 JT |                       |                |                        |                              |                   |  |  |  |
|            |                                                |                       | 51 0 20        | 401                    |                              |                   |  |  |  |
|            | OWNE                                           | D.                    |                |                        |                              |                   |  |  |  |
|            |                                                |                       | REGER          | ING VA                 | N DIE REPUE                  | LIEK VAN          |  |  |  |
|            | SUID                                           | -AFRIKA               |                |                        |                              |                   |  |  |  |
|            |                                                | DINATES               |                |                        |                              |                   |  |  |  |
|            |                                                | -25.1474<br>G: 30.620 | -              |                        |                              |                   |  |  |  |
|            |                                                |                       |                |                        |                              |                   |  |  |  |
|            |                                                |                       |                |                        |                              |                   |  |  |  |
|            |                                                |                       |                |                        |                              |                   |  |  |  |
|            | CELL                                           | C RF PLA              |                | -                      | VALS:                        |                   |  |  |  |
|            |                                                | ature:                |                |                        |                              |                   |  |  |  |
|            | Date                                           |                       |                |                        |                              |                   |  |  |  |
|            | CELL (                                         |                       | MENTA          | TION:                  |                              |                   |  |  |  |
|            | Signa                                          | ature:                |                |                        |                              |                   |  |  |  |
|            | Date                                           | :                     |                |                        |                              |                   |  |  |  |
|            | CELL                                           | C REAL E              | STATE          | E CO-O                 | RDINATOR:                    |                   |  |  |  |
|            | -                                              | ature:                |                |                        |                              |                   |  |  |  |
|            | Date                                           |                       |                |                        |                              |                   |  |  |  |
|            | CELL (                                         | CENGINI               | EER            |                        |                              |                   |  |  |  |
|            |                                                |                       |                |                        |                              |                   |  |  |  |
|            | Num                                            |                       |                |                        |                              |                   |  |  |  |
|            |                                                |                       |                |                        |                              | тм                |  |  |  |
|            |                                                |                       |                | 7                      |                              | <i>[</i> •        |  |  |  |
|            |                                                |                       | ✐              | ∍╘                     |                              | 2                 |  |  |  |
|            |                                                |                       |                | RIS                    | IN YOUR                      | HANDS             |  |  |  |
|            |                                                | WWW.GELLC             | .CO.ZA         |                        |                              |                   |  |  |  |
|            |                                                | Office Park           |                |                        | ) 324 4000                   | Private Bag X36   |  |  |  |
|            | 150 Riv<br>Sandow                              | onia Road<br>n        | Fa             | x: +27 (1 <sup>-</sup> | 1) 324 4401                  | Benmore<br>2010   |  |  |  |
|            |                                                | Ν                     | lokia          | Sie                    | mens                         |                   |  |  |  |
|            |                                                | N                     | letw           | orks                   | U                            | IIII              |  |  |  |
|            |                                                |                       | SHILLD         |                        | inninnin il                  |                   |  |  |  |
|            |                                                | ALL                   | Mon            | all a                  | ullillilli                   | W.                |  |  |  |
|            |                                                | 92 Oak Ave            | enue           |                        | Tel : 012 6                  | 578 2000          |  |  |  |
|            |                                                | Highveld T            | echno Pa       | rk                     |                              |                   |  |  |  |
|            |                                                | Centurion,<br>0046    | rreioria       |                        |                              |                   |  |  |  |
|            | Consul                                         | tant:                 |                |                        |                              |                   |  |  |  |
|            |                                                |                       |                |                        |                              |                   |  |  |  |
|            |                                                | Tí                    | RR             | <b>NIIC</b>            |                              | 7                 |  |  |  |
|            |                                                |                       |                |                        |                              |                   |  |  |  |
|            | 414 Ru                                         | 5<br>stic Road        | OLU<br>Tel. +2 | 7 (12) 80              | 4 1504/6                     | P.O. Box 32017    |  |  |  |
|            | Silverto<br>0184                               |                       | Fax: +2        | 27 (12) 80             |                              | Totiusdal<br>0134 |  |  |  |
|            | REVIS                                          | ION:                  | SHEET          |                        | ISSUE:                       | SCALE:            |  |  |  |
|            | 0                                              |                       | 1 OF           | 13                     | 1                            | NTS               |  |  |  |
| aat        | SITE N<br>967                                  |                       |                |                        |                              |                   |  |  |  |
|            | SITE N                                         | IAME AN               |                |                        |                              |                   |  |  |  |
| © Streetma |                                                | JCHSB<br>R37, LYE     |                |                        |                              |                   |  |  |  |
|            | ±18k                                           | m FROM                | LYDEN          |                        | AT LONG TO                   | M PASS,           |  |  |  |
|            | MPU                                            | MALANG                | A              |                        |                              |                   |  |  |  |