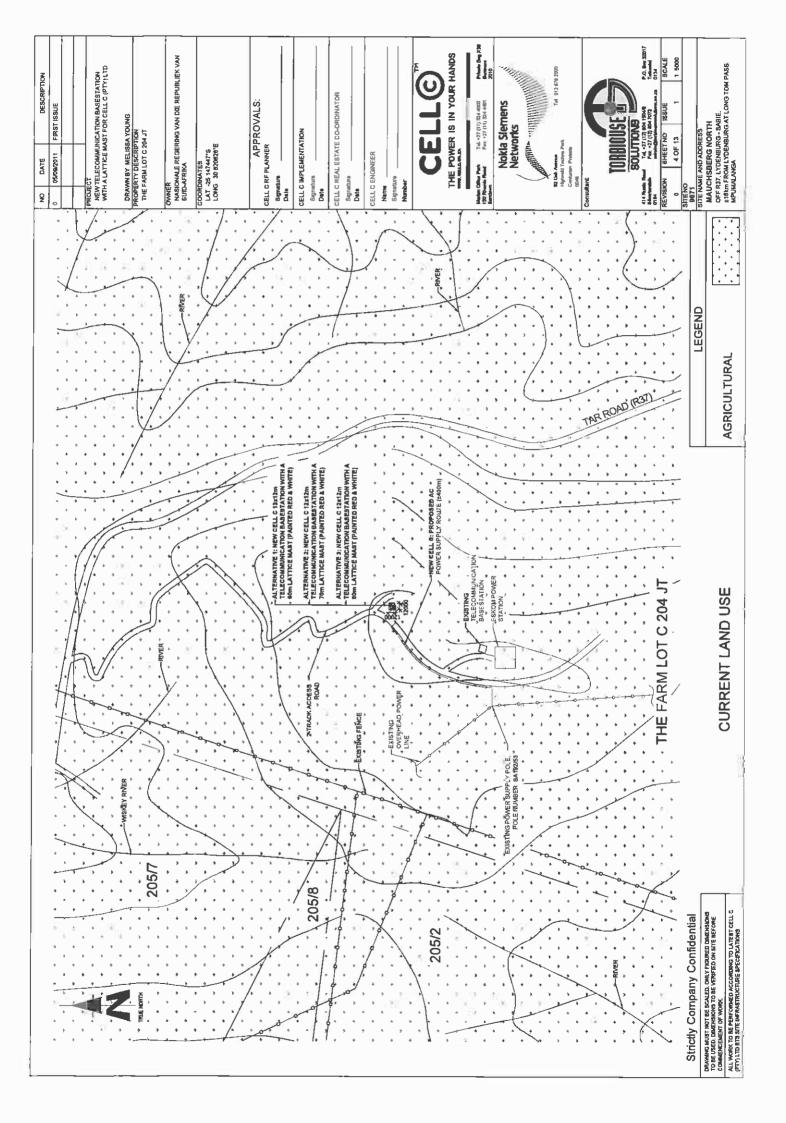

ABLISHMENT OF A CELL C (PTY) LTD TELECOMMUNICATION BASE STATION ON THE FARM LOT C 204 JT

In terms of the Act and related regulations and guidelines Local Authorities are identified as key interested and affected parties (I&AP).

We request you to evaluate the attached information on the proposed project and provide us with your written comments and/or inputs, if any, by faxing or e-mailing such within 30 days from the date of this notification. It will be assumed that you do not have any comments on the Environmental Application of the proposed project on the expiry of the 30 day response period.

Should you have any further queries please do not hesitate to contact us.

Kind Regards, P P DMUL (Jany) WA VAN'T FOORT For: Vukani IPS Inc.

Comments:

Directors: KW Anholts; GA Anholts



























| IA9)                                          | E JAC                                                        | -reg                           |                                       | M 8                  |                      | ICI                   | M =      |