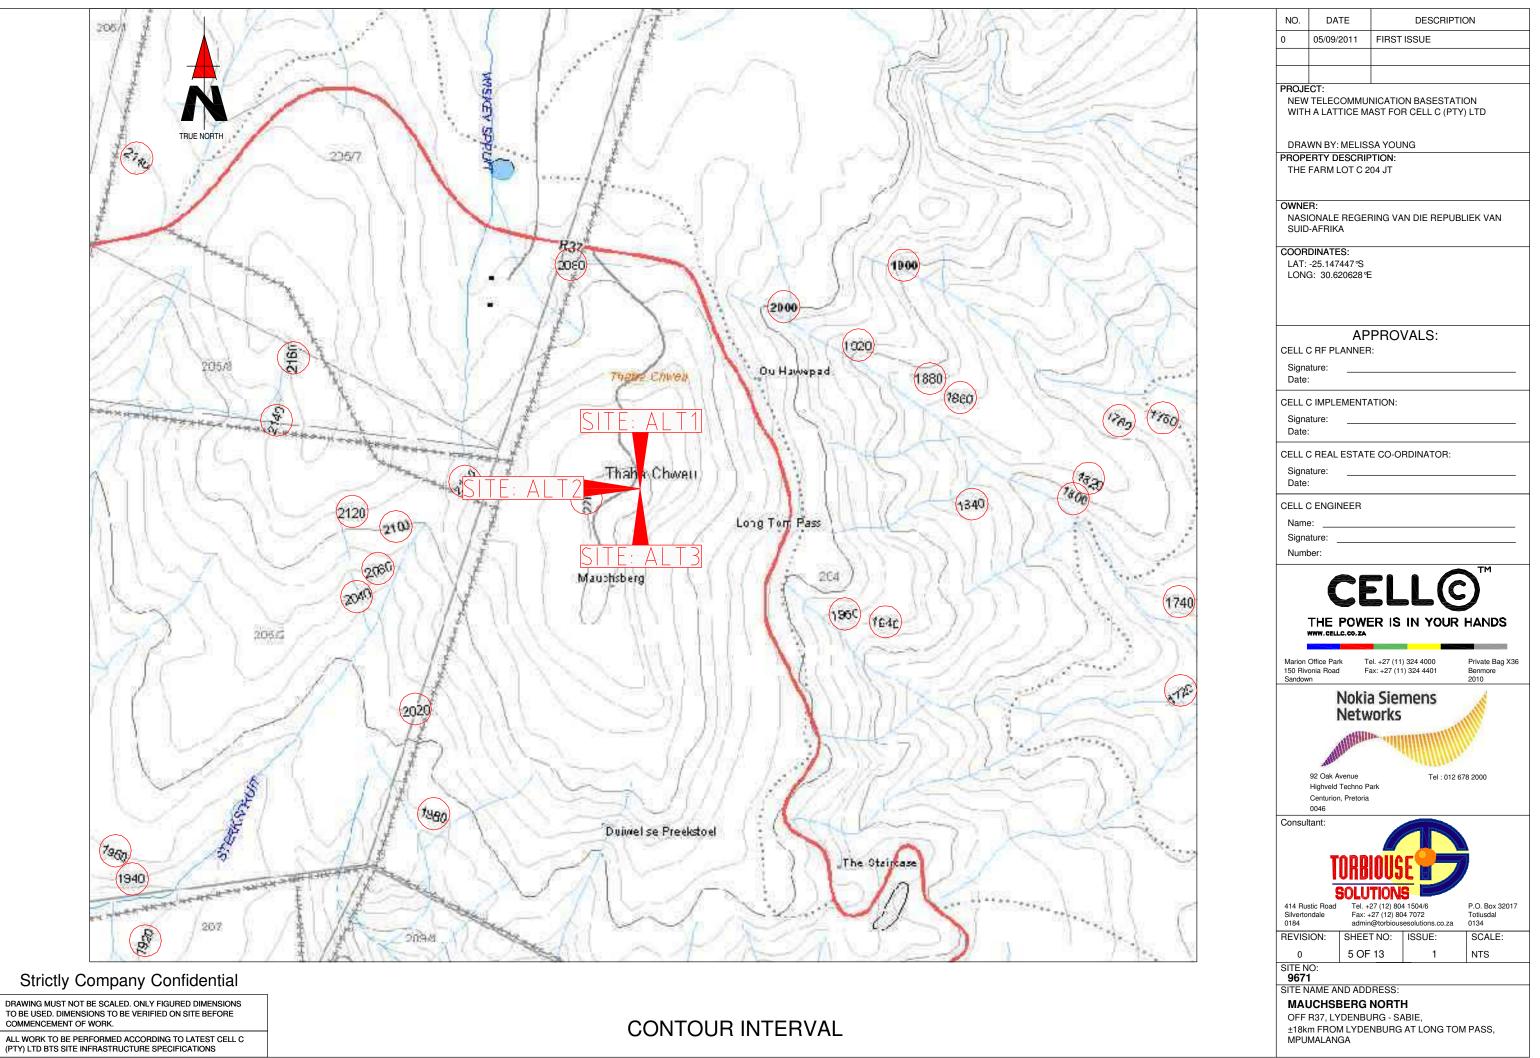

**Appendix A: Site Plans** 

|            | NO.                                            | DAT                   | E              |                        | DESCRIPT                     | ION               |  |  |  |
|------------|------------------------------------------------|-----------------------|----------------|------------------------|------------------------------|-------------------|--|--|--|
|            | 0                                              | 05/09/20              | 011            | FIRST                  | ISSUE                        |                   |  |  |  |
|            |                                                |                       |                |                        |                              |                   |  |  |  |
|            |                                                |                       |                |                        |                              |                   |  |  |  |
|            | PROJE                                          |                       |                |                        |                              |                   |  |  |  |
|            |                                                |                       |                |                        | ON BASESTAT<br>R CELL C (PT) |                   |  |  |  |
|            |                                                |                       |                |                        |                              |                   |  |  |  |
|            | DRAWN BY: MELISSA YOUNG                        |                       |                |                        |                              |                   |  |  |  |
|            | PROPERTY DESCRIPTION:<br>THE FARM LOT C 204 JT |                       |                |                        |                              |                   |  |  |  |
|            |                                                |                       | 51 0 20        | 401                    |                              |                   |  |  |  |
|            | OWNE                                           | D.                    |                |                        |                              |                   |  |  |  |
|            |                                                |                       | REGER          | ING VA                 | N DIE REPUE                  | LIEK VAN          |  |  |  |
|            | SUID                                           | -AFRIKA               |                |                        |                              |                   |  |  |  |
|            |                                                | DINATES               |                |                        |                              |                   |  |  |  |
|            |                                                | -25.1474<br>G: 30.620 | -              |                        |                              |                   |  |  |  |
|            |                                                |                       |                |                        |                              |                   |  |  |  |
|            |                                                |                       |                |                        |                              |                   |  |  |  |
|            |                                                |                       |                |                        |                              |                   |  |  |  |
|            | CELL                                           | C RF PLA              |                | -                      | VALS:                        |                   |  |  |  |
|            |                                                | ature:                |                |                        |                              |                   |  |  |  |
|            | Date                                           |                       |                |                        |                              |                   |  |  |  |
|            | CELL (                                         |                       | MENTA          | TION:                  |                              |                   |  |  |  |
|            | Signa                                          | ature:                |                |                        |                              |                   |  |  |  |
|            | Date                                           | :                     |                |                        |                              |                   |  |  |  |
|            | CELL                                           | C REAL E              | STATE          | E CO-O                 | RDINATOR:                    |                   |  |  |  |
|            | -                                              | ature:                |                |                        |                              |                   |  |  |  |
|            | Date                                           |                       |                |                        |                              |                   |  |  |  |
|            | CELL (                                         | CENGINI               | EER            |                        |                              |                   |  |  |  |
|            |                                                |                       |                |                        |                              |                   |  |  |  |
|            | Num                                            |                       |                |                        |                              |                   |  |  |  |
|            |                                                |                       |                |                        |                              | тм                |  |  |  |
|            |                                                |                       |                | 7                      |                              | <i>[</i> •        |  |  |  |
|            |                                                |                       | ✐              | ∍╘                     |                              | 2                 |  |  |  |
|            |                                                |                       |                | RIS                    | IN YOUR                      | HANDS             |  |  |  |
|            |                                                | WWW.GELLC             | .CO.ZA         |                        |                              |                   |  |  |  |
|            |                                                | Office Park           |                |                        | ) 324 4000                   | Private Bag X36   |  |  |  |
|            | 150 Riv<br>Sandow                              | onia Road<br>n        | Fa             | x: +27 (1 <sup>-</sup> | 1) 324 4401                  | Benmore<br>2010   |  |  |  |
|            |                                                | Ν                     | lokia          | Sie                    | mens                         |                   |  |  |  |
|            |                                                | N                     | letw           | orks                   | U                            | IIII              |  |  |  |
|            |                                                |                       | SHILLD         |                        | inninnin il                  |                   |  |  |  |
|            |                                                | ALL                   | Mon            | all a                  | ullillilli                   | W.                |  |  |  |
|            |                                                | 92 Oak Ave            | enue           |                        | Tel : 012 6                  | 578 2000          |  |  |  |
|            |                                                | Highveld T            | echno Pa       | rk                     |                              |                   |  |  |  |
|            |                                                | Centurion,<br>0046    | rreioria       |                        |                              |                   |  |  |  |
|            | Consul                                         | tant:                 |                |                        |                              |                   |  |  |  |
|            |                                                |                       |                |                        |                              |                   |  |  |  |
|            |                                                | Tí                    | RR             | <b>NIIC</b>            |                              | 7                 |  |  |  |
|            |                                                |                       |                |                        |                              |                   |  |  |  |
|            | 414 Ru                                         | 5<br>stic Road        | OLU<br>Tel. +2 | 7 (12) 80              | 4 1504/6                     | P.O. Box 32017    |  |  |  |
|            | Silverto<br>0184                               |                       | Fax: +2        | 27 (12) 80             |                              | Totiusdal<br>0134 |  |  |  |
|            | REVIS                                          | ION:                  | SHEET          |                        | ISSUE:                       | SCALE:            |  |  |  |
|            | 0                                              |                       | 1 OF           | 13                     | 1                            | NTS               |  |  |  |
| aat        | SITE N<br>967                                  |                       |                |                        |                              |                   |  |  |  |
|            | SITE N                                         | IAME AN               |                |                        |                              |                   |  |  |  |
| © Streetma |                                                | JCHSB<br>R37, LYE     |                |                        |                              |                   |  |  |  |
|            | ±18k                                           | m FROM                | LYDEN          |                        | AT LONG TO                   | M PASS,           |  |  |  |
|            | MPU                                            | MALANG                | A              |                        |                              |                   |  |  |  |