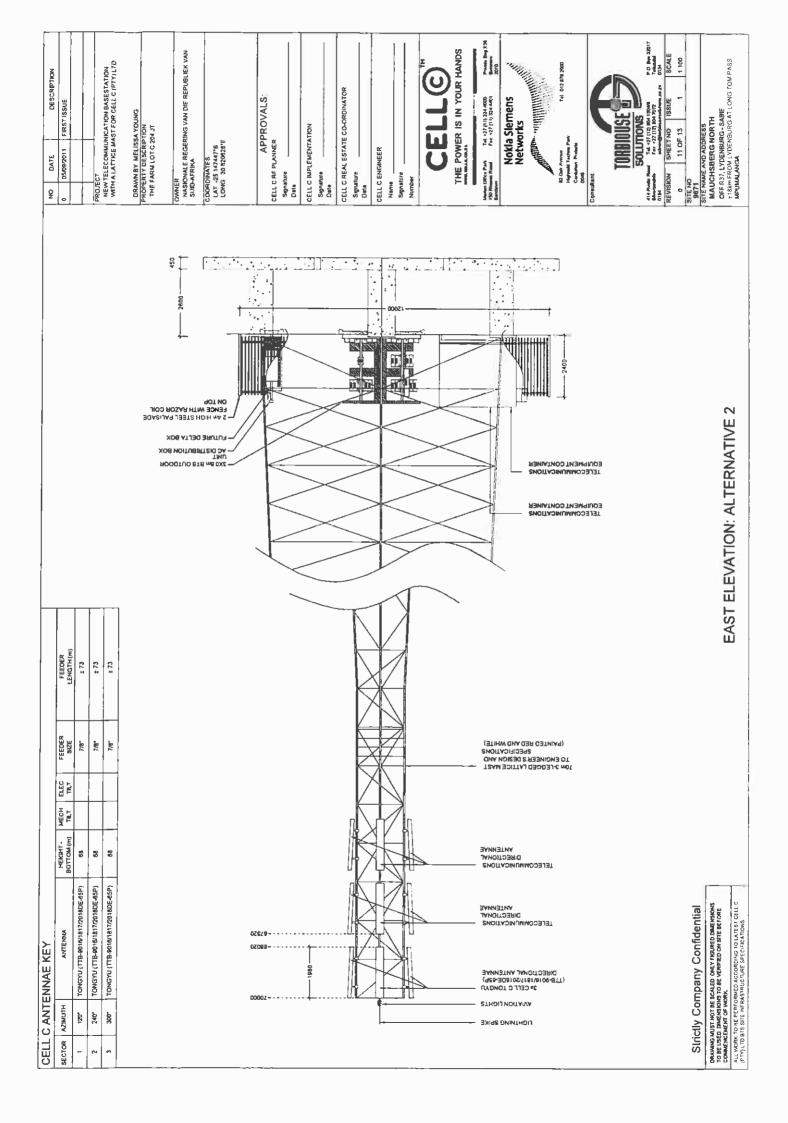

**Appendix A: Site Plans** 

|            | NO.                                            | DAT                   | E              |                        | DESCRIPT                     | ION               |  |  |  |
|------------|------------------------------------------------|-----------------------|----------------|------------------------|------------------------------|-------------------|--|--|--|
|            | 0                                              | 05/09/20              | 011            | FIRST                  | ISSUE                        |                   |  |  |  |
|            |                                                |                       |                |                        |                              |                   |  |  |  |
|            |                                                |                       |                |                        |                              |                   |  |  |  |
|            | PROJE                                          |                       |                |                        |                              |                   |  |  |  |
|            |                                                |                       |                |                        | ON BASESTAT<br>R CELL C (PT) |                   |  |  |  |
|            |                                                |                       |                |                        |                              |                   |  |  |  |
|            | DRAWN BY: MELISSA YOUNG                        |                       |                |                        |                              |                   |  |  |  |
|            | PROPERTY DESCRIPTION:<br>THE FARM LOT C 204 JT |                       |                |                        |                              |                   |  |  |  |
|            |                                                |                       | 51 0 20        | 401                    |                              |                   |  |  |  |
|            | OWNE                                           | D.                    |                |                        |                              |                   |  |  |  |
|            |                                                |                       | REGER          | ING VA                 | N DIE REPUE                  | LIEK VAN          |  |  |  |
|            | SUID                                           | -AFRIKA               |                |                        |                              |                   |  |  |  |
|            |                                                | DINATES               |                |                        |                              |                   |  |  |  |
|            |                                                | -25.1474<br>G: 30.620 | -              |                        |                              |                   |  |  |  |
|            |                                                |                       |                |                        |                              |                   |  |  |  |
|            |                                                |                       |                |                        |                              |                   |  |  |  |
|            |                                                |                       |                |                        |                              |                   |  |  |  |
|            | CELL                                           | C RF PLA              |                | -                      | VALS:                        |                   |  |  |  |
|            |                                                | ature:                |                |                        |                              |                   |  |  |  |
|            | Date                                           |                       |                |                        |                              |                   |  |  |  |
|            | CELL (                                         |                       | MENTA          | TION:                  |                              |                   |  |  |  |
|            | Signa                                          | ature:                |                |                        |                              |                   |  |  |  |
|            | Date                                           | :                     |                |                        |                              |                   |  |  |  |
|            | CELL                                           | C REAL E              | STATE          | E CO-O                 | RDINATOR:                    |                   |  |  |  |
|            | -                                              | ature:                |                |                        |                              |                   |  |  |  |
|            | Date                                           |                       |                |                        |                              |                   |  |  |  |
|            | CELL (                                         | CENGINI               | EER            |                        |                              |                   |  |  |  |
|            |                                                |                       |                |                        |                              |                   |  |  |  |
|            | Num                                            |                       |                |                        |                              |                   |  |  |  |
|            |                                                |                       |                |                        |                              | тм                |  |  |  |
|            |                                                |                       |                | 7                      |                              | <i>[</i> •        |  |  |  |
|            |                                                |                       | ✐              | ∍╘                     |                              | 2                 |  |  |  |
|            |                                                |                       |                | RIS                    | IN YOUR                      | HANDS             |  |  |  |
|            |                                                | WWW.GELLC             | .CO.ZA         |                        |                              |                   |  |  |  |
|            |                                                | Office Park           |                |                        | ) 324 4000                   | Private Bag X36   |  |  |  |
|            | 150 Riv<br>Sandow                              | onia Road<br>n        | Fa             | x: +27 (1 <sup>-</sup> | 1) 324 4401                  | Benmore<br>2010   |  |  |  |
|            |                                                | Ν                     | lokia          | Sie                    | mens                         |                   |  |  |  |
|            |                                                | N                     | letw           | orks                   | U                            | IIII              |  |  |  |
|            |                                                |                       | SHILLD         |                        | inninnin il                  |                   |  |  |  |
|            |                                                | ALL                   | Mon            | all a                  | ullillilli                   | W.                |  |  |  |
|            |                                                | 92 Oak Ave            | enue           |                        | Tel : 012 6                  | 578 2000          |  |  |  |
|            |                                                | Highveld T            | echno Pa       | rk                     |                              |                   |  |  |  |
|            |                                                | Centurion,<br>0046    | rreioria       |                        |                              |                   |  |  |  |
|            | Consul                                         | tant:                 |                |                        |                              |                   |  |  |  |
|            |                                                |                       |                |                        |                              |                   |  |  |  |
|            |                                                | Tí                    | RR             | <b>NIIC</b>            |                              | 7                 |  |  |  |
|            |                                                |                       |                |                        |                              |                   |  |  |  |
|            | 414 Ru                                         | 5<br>stic Road        | OLU<br>Tel. +2 | 7 (12) 80              | 4 1504/6                     | P.O. Box 32017    |  |  |  |
|            | Silverto<br>0184                               |                       | Fax: +2        | 27 (12) 80             |                              | Totiusdal<br>0134 |  |  |  |
|            | REVIS                                          | ION:                  | SHEET          |                        | ISSUE:                       | SCALE:            |  |  |  |
|            | 0                                              |                       | 1 OF           | 13                     | 1                            | NTS               |  |  |  |
| aat        | SITE N<br>967                                  |                       |                |                        |                              |                   |  |  |  |
|            | SITE N                                         | IAME AN               |                |                        |                              |                   |  |  |  |
| © Streetma |                                                | JCHSB<br>R37, LYE     |                |                        |                              |                   |  |  |  |
|            | ±18k                                           | m FROM                | LYDEN          |                        | AT LONG TO                   | M PASS,           |  |  |  |
|            | MPU                                            | MALANG                | A              |                        |                              |                   |  |  |  |