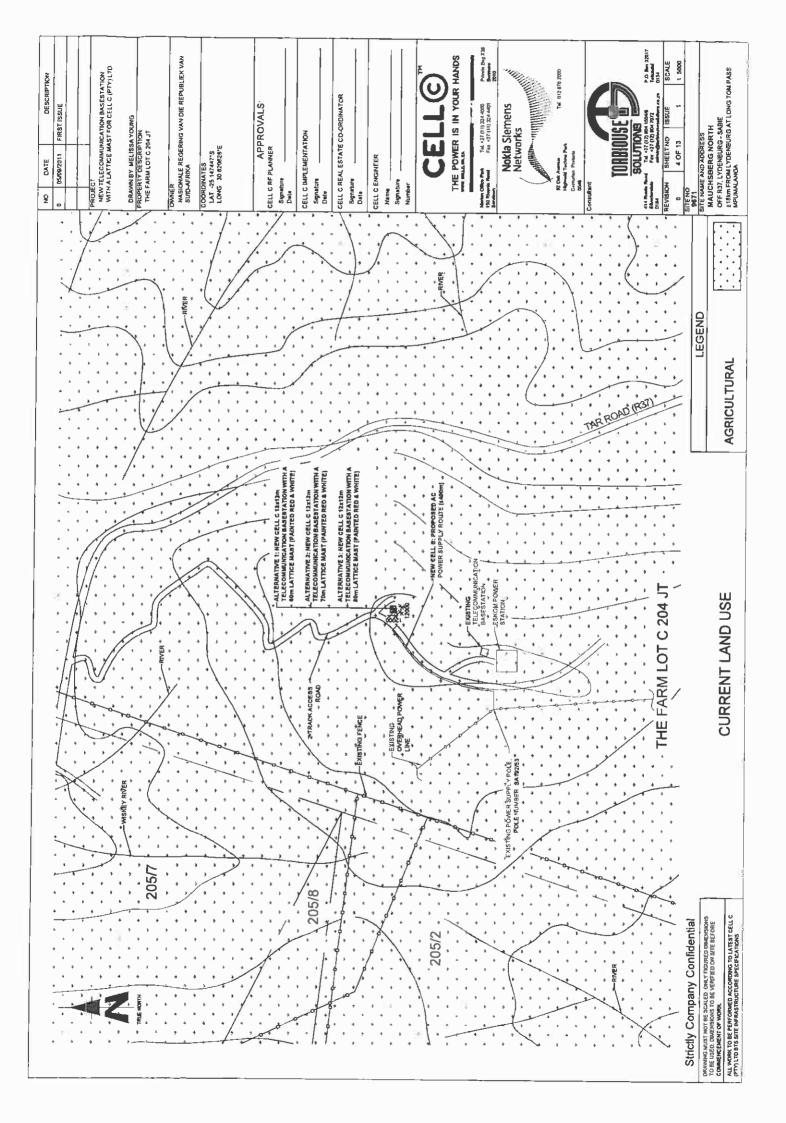

# CADASTRAL INFO

LOMERPLANTS No 1256

| S.G. No. A. 2789/14             | NO.              | DA                       | TE                             |            | DESCRIPTI                 | ON                                 |
|---------------------------------|------------------|--------------------------|--------------------------------|------------|---------------------------|------------------------------------|
|                                 | 0                | 05/09/2                  | 2011                           | FIRST      | ISSUE                     |                                    |
| 14:50                           |                  |                          |                                |            |                           |                                    |
|                                 | PROJE            | ECT.                     |                                |            |                           |                                    |
|                                 | NEW              | / TELEC                  |                                |            | N BASESTATI               |                                    |
|                                 |                  | HALAI                    | IICE MA                        | STFU       | R CELL C (PTY             | )LID                               |
|                                 | DRA              | WN BY:                   | MELISS                         | A YOU      | NG                        |                                    |
|                                 |                  |                          | ESCRIP <sup>®</sup><br>OT C 20 |            |                           |                                    |
|                                 |                  |                          |                                |            |                           |                                    |
|                                 | OWNE             |                          |                                |            |                           |                                    |
|                                 |                  | IONALE<br>D-AFRIK        |                                | ING VA     | N DIE REPUBI              | LIEK VAN                           |
| / 1                             | COOR             |                          | S:                             |            |                           |                                    |
|                                 |                  | -25.147<br>G: 30.62      | 447 <i>°</i> S<br>20628℃E      |            |                           |                                    |
| N                               |                  |                          |                                |            |                           |                                    |
|                                 |                  |                          |                                |            |                           |                                    |
|                                 |                  |                          | API                            | PRO        | VALS:                     |                                    |
|                                 | CELL             | C RF PL                  | ANNER                          |            | -                         |                                    |
| N NO 871                        | Signa<br>Date    | ature:<br>:              |                                |            |                           |                                    |
| $\mathbf{X}$                    |                  |                          | MENTA                          |            |                           |                                    |
|                                 |                  | ature:                   |                                |            |                           |                                    |
| · •                             | Date             | :                        |                                |            |                           |                                    |
|                                 | CELL             | C REAL                   | ESTATE                         | CO-0       | RDINATOR:                 |                                    |
|                                 | Signa<br>Date    | ature:<br>:              |                                |            |                           |                                    |
| i                               | CELL             |                          | NEER                           |            |                           |                                    |
|                                 | Nam              |                          |                                |            |                           |                                    |
| i                               | -                | ature: _                 |                                |            |                           |                                    |
|                                 | Num              | ber:                     |                                |            | -                         | ТМ                                 |
| Wigeroch troop onder :          |                  |                          |                                |            |                           |                                    |
| er gestered under :<br>204      |                  |                          |                                | <b>.</b>   |                           |                                    |
| TRASIE AFDELING IT              |                  |                          |                                | R IS       | IN YOUR                   | HANDS                              |
| TRATION DIVISION                |                  |                          | ·                              |            |                           |                                    |
|                                 |                  | Office Par<br>ronia Road |                                |            | ) 324 4000<br>I) 324 4401 | Private Bag X36<br>Benmore<br>2010 |
| :                               | Januuv           |                          | Nokia                          | Sie        | nens                      | 2010                               |
| OPHADE                          |                  |                          | Netw                           | orks       | nena                      | all line                           |
|                                 |                  |                          | ARTINIA                        |            | inninnin illi             |                                    |
| by Deed of Grani No.            |                  | MI                       | Music                          | al         | all little                |                                    |
| perty proceed according to law. |                  | 92 Oak A                 |                                |            | Tel : 012 6               | 78 2000                            |
| by me                           |                  | Centurior                | Techno Pa<br>n, Pretoria       | гк         |                           |                                    |
| Government Land Surveyor.       | Consu            | 0046<br>Itant:           |                                |            |                           |                                    |
| 1.011                           |                  |                          |                                |            |                           | Δ                                  |
| Aflaborh.                       |                  | T                        | UDDI                           | nlic       |                           | 1                                  |
| Barveyor-General.               |                  | <u> </u>                 | undi                           | UUJ        |                           | /                                  |
|                                 |                  | stic Road                |                                | 7 (12) 80  |                           | P.O. Box 32017                     |
| 1. 7 Juni 1 DED 1014            | Silverto<br>0184 |                          | Fax: +2                        | 27 (12) 80 |                           | Totiusdal<br>0134                  |
| 57 dased1 SEP 1914              | REVIS            | ION:                     | SHEET                          |            | ISSUE:                    | SCALE:                             |
|                                 | 0<br>SITE N      | 10:                      | 2 OF                           | 13         | 1                         | NTS                                |
|                                 | 967              | 1                        |                                | RESS       |                           |                                    |
|                                 | MA               | UCHSE                    | BERGN                          | ORT        |                           |                                    |
|                                 | ±18k             | m FROM                   |                                |            | ABIE,<br>AT LONG TON      | I PASS,                            |
|                                 |                  | MALAN                    |                                |            |                           |                                    |
|                                 | i i              |                          |                                |            |                           |                                    |