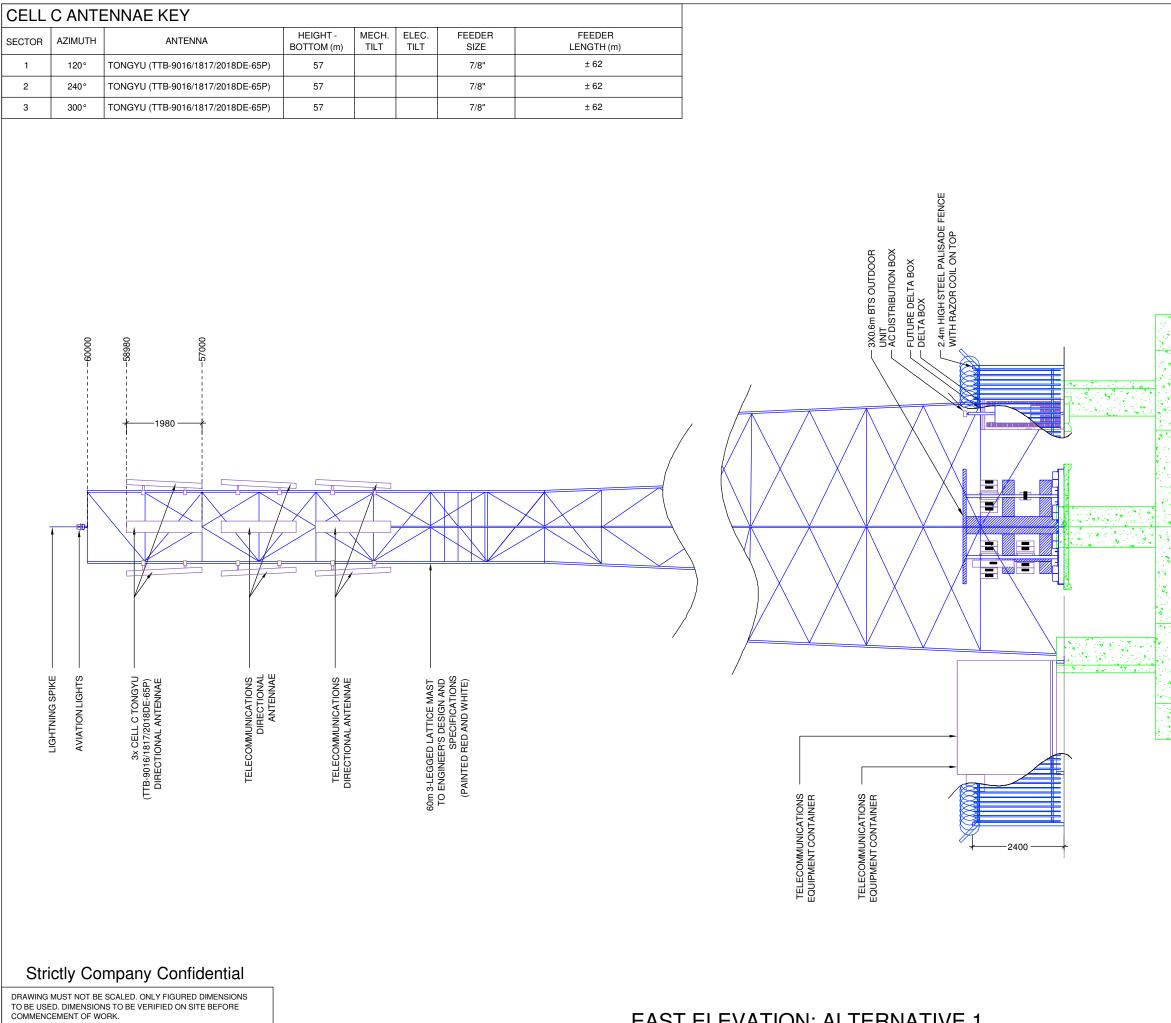

|              | NO.                      | DAT                                              | E                 |                           | DESCRIPT                         | ΓΙΟΝ                     |
|--------------|--------------------------|--------------------------------------------------|-------------------|---------------------------|----------------------------------|--------------------------|
|              | 0                        | 05/09/2                                          | 011               | FIRST                     | ISSUE                            |                          |
|              |                          |                                                  |                   |                           |                                  |                          |
|              | WITH<br>DRA              | TELECO<br>I A LATT<br>WN BY: I                   | NELISS            | AST FO                    | DN BASESTA<br>R CELL C (PT<br>NG |                          |
|              |                          | ERTY DE<br>FARM L                                |                   |                           |                                  |                          |
|              | SUID                     |                                                  | S:                | NING VA                   | AN DIE REPUI                     | BLIEK VAN                |
|              |                          | G: 30.62                                         |                   |                           |                                  |                          |
|              |                          |                                                  |                   |                           | VALS:                            |                          |
|              | CELL (<br>Signa          | C RF PLA                                         | ANNER             | :                         |                                  |                          |
|              | Date:                    |                                                  |                   |                           |                                  |                          |
|              | CELL (<br>Signa<br>Date: |                                                  | MENTA             |                           |                                  |                          |
|              | CELL (<br>Signa<br>Date: | ature:                                           | ESTATI            | E CO-O                    | RDINATOR:                        |                          |
|              | Name                     | ature:                                           | EER               |                           |                                  |                          |
| VER          |                          |                                                  |                   |                           |                                  | HANDS<br>Private Bag X36 |
|              | 150 Riv<br>Sandow        | onia Road<br>m                                   | Fa                | x: +27 (1                 | 1) 324 4401                      | Benmore<br>2010          |
|              |                          | 92 Oak Av<br>Highveld T<br>Centurion,            | enue<br>rechno Pa | orks<br><sup>▶</sup> प्¶  |                                  | 678 2000                 |
|              | Consul                   | 0046<br>tant:                                    |                   |                           |                                  |                          |
|              | 414 Ru:                  | Stic Road                                        |                   | <b>TION</b><br>27 (12) 80 |                                  | P.O. Box 32017           |
|              | Silvertor<br>0184        |                                                  | admin             |                           | sesolutions.co.za                | Totiusdal<br>0134        |
| 、<br>_       | REVIS                    | ION:                                             | SHEET             |                           | ISSUE:                           | SCALE:                   |
| $\mathbf{i}$ | 0<br>SITE N              | O:                                               | 3 OF              | 13                        | 1                                | 1:5000                   |
|              | 9671                     | Í.                                               |                   | DEOO                      |                                  |                          |
|              | MAL<br>OFF<br>±18ki      | IAME AN<br>JCHSB<br>R37, LYI<br>m FROM<br>MALANG | ERG I<br>DENBU    | NORT<br>RG - S            |                                  | M PASS,                  |