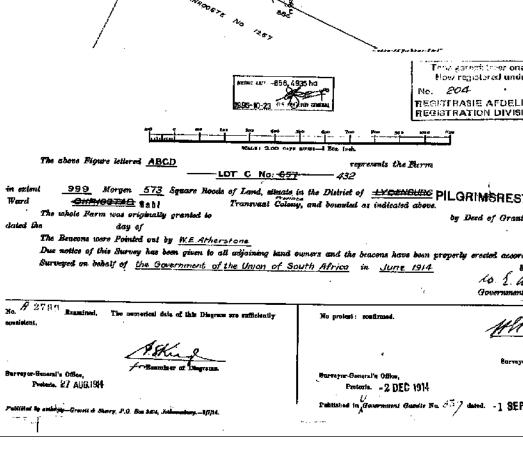

foun A .- Diagram Born for an Original Farm Sorvey, or Deiginal Survey of Purioo of a Faun.

 AB
 764
 488
 A
 98
 19
 0
 A
 -1620 997
 +435 955

 BC
 632.075
 B
 99.10
 10
 B
 -2377.471 +4374.036 

 CD
 984
 577
 C
 89.31
 30
 C
 -2637.517 +3912.436 

 DA
 763.857
 D
 73.59.20
 D
 -1731.375 +3323.307

(Y) CO-ORDINATES. (J)

910 - 2125 686 + 4202 949

407

ANGLES.

SIDES.

.....

# CADASTRAL INFO

LOMERPLANTS No 1256

| S.G. No. A. 2789/14             | NO.              | DA                       | TE                             |            | DESCRIPTI                 | ON                                 |
|---------------------------------|------------------|--------------------------|--------------------------------|------------|---------------------------|------------------------------------|
|                                 | 0                | 05/09/2                  | 2011                           | FIRST      | ISSUE                     |                                    |
| 14:50                           |                  |                          |                                |            |                           |                                    |
|                                 | PROJE            | ECT.                     |                                |            |                           |                                    |
|                                 | NEW              | / TELEC                  |                                |            | N BASESTATI               |                                    |
|                                 |                  | HALAI                    | IICE MA                        | STFU       | R CELL C (PTY             | )LID                               |
|                                 | DRA              | WN BY:                   | MELISS                         | A YOU      | NG                        |                                    |
|                                 |                  |                          | ESCRIP <sup>®</sup><br>OT C 20 |            |                           |                                    |
|                                 |                  |                          |                                |            |                           |                                    |
|                                 | OWNE             |                          |                                |            |                           |                                    |
|                                 |                  | IONALE<br>D-AFRIK        |                                | ING VA     | N DIE REPUBI              | LIEK VAN                           |
| / 1                             | COOR             |                          | S:                             |            |                           |                                    |
|                                 |                  | -25.147<br>G: 30.62      | 447 <i>°</i> S<br>20628℃E      |            |                           |                                    |
| N                               |                  |                          |                                |            |                           |                                    |
|                                 |                  |                          |                                |            |                           |                                    |
|                                 |                  |                          | API                            | PRO        | VALS:                     |                                    |
|                                 | CELL             | C RF PL                  | ANNER                          |            | -                         |                                    |
| N NO 871                        | Signa<br>Date    | ature:<br>:              |                                |            |                           |                                    |
| $\mathbf{X}$                    |                  |                          | MENTA                          |            |                           |                                    |
|                                 |                  | ature:                   |                                |            |                           |                                    |
| · •                             | Date             | :                        |                                |            |                           |                                    |
|                                 | CELL             | C REAL                   | ESTATE                         | CO-0       | RDINATOR:                 |                                    |
|                                 | Signa<br>Date    | ature:<br>:              |                                |            |                           |                                    |
| i                               | CELL             |                          | NEER                           |            |                           |                                    |
|                                 | Nam              |                          |                                |            |                           |                                    |
| i                               | -                | ature: _                 |                                |            |                           |                                    |
|                                 | Num              | ber:                     |                                |            | -                         | ТМ                                 |
| Wigeroch troop onder :          |                  |                          |                                |            |                           |                                    |
| er gestered under :<br>204      |                  |                          |                                | <b>.</b>   |                           |                                    |
| TRASIE AFDELING IT              |                  |                          |                                | R IS       | IN YOUR                   | HANDS                              |
| TRATION DIVISION                |                  |                          | ·                              |            |                           |                                    |
|                                 |                  | Office Par<br>ronia Road |                                |            | ) 324 4000<br>I) 324 4401 | Private Bag X36<br>Benmore<br>2010 |
| :                               | Januuv           |                          | Nokia                          | Sie        | nens                      | 2010                               |
| OPHADE                          |                  |                          | Netw                           | orks       | nena                      | all line                           |
|                                 |                  |                          | ARTINIA                        |            | inninnin illi             |                                    |
| by Deed of Grani No.            |                  | MI                       | Music                          | al         | all little                |                                    |
| perty proceed according to law. |                  | 92 Oak A                 |                                |            | Tel : 012 6               | 78 2000                            |
| by me                           |                  | Centurior                | Techno Pa<br>n, Pretoria       | гк         |                           |                                    |
| Government Land Surveyor.       | Consu            | 0046<br>Itant:           |                                |            |                           |                                    |
| 1.011                           |                  |                          |                                |            |                           | Δ                                  |
| Aflaborh.                       |                  | T                        | UDDI                           | nlic       |                           | 1                                  |
| Barveyor-General.               |                  | <u> </u>                 | undi                           | UUJ        |                           | /                                  |
|                                 |                  | stic Road                |                                | 7 (12) 80  |                           | P.O. Box 32017                     |
| 1. 7 Juni 1 DED 1014            | Silverto<br>0184 |                          | Fax: +2                        | 27 (12) 80 |                           | Totiusdal<br>0134                  |
| 57 dased1 SEP 1914              | REVIS            | ION:                     | SHEET                          |            | ISSUE:                    | SCALE:                             |
|                                 | 0<br>SITE N      | 10:                      | 2 OF                           | 13         | 1                         | NTS                                |
|                                 | 967              | 1                        |                                | RESS       |                           |                                    |
|                                 | MA               | UCHSE                    | BERGN                          | ORT        |                           |                                    |
|                                 | ±18k             | m FROM                   |                                |            | ABIE,<br>AT LONG TON      | I PASS,                            |
|                                 |                  | MALAN                    |                                |            |                           |                                    |
|                                 | i i              |                          |                                |            |                           |                                    |