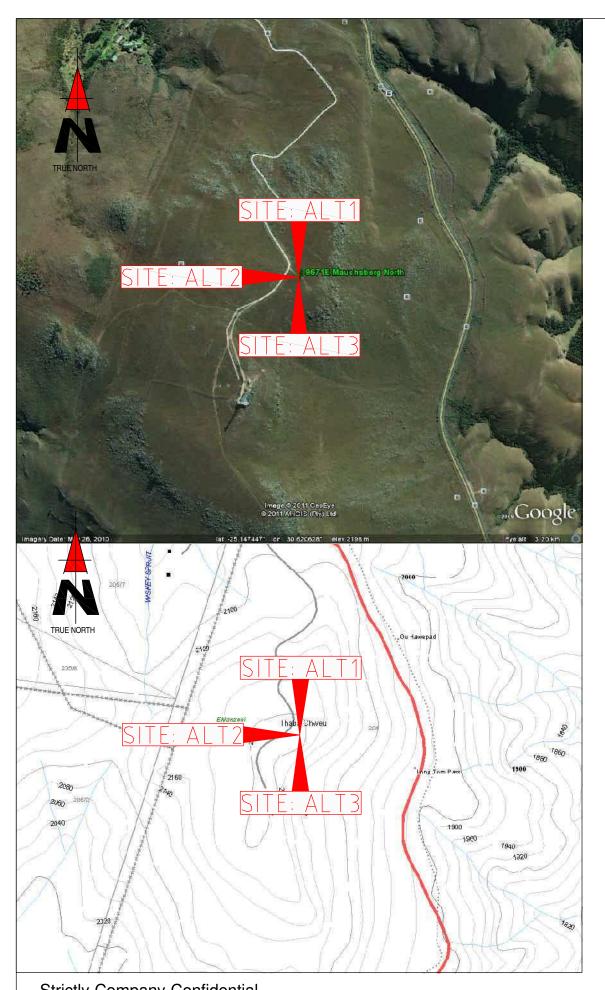

**Appendix A: Site Plans** 

|            | NO.                                            | DAT                   | E              |                        | DESCRIPT                     | ION               |  |  |  |
|------------|------------------------------------------------|-----------------------|----------------|------------------------|------------------------------|-------------------|--|--|--|
|            | 0                                              | 05/09/20              | 011            | FIRST                  | ISSUE                        |                   |  |  |  |
|            |                                                |                       |                |                        |                              |                   |  |  |  |
|            |                                                |                       |                |                        |                              |                   |  |  |  |
|            | PROJE                                          |                       |                |                        |                              |                   |  |  |  |
|            |                                                |                       |                |                        | ON BASESTAT<br>R CELL C (PT) |                   |  |  |  |
|            |                                                |                       |                |                        |                              |                   |  |  |  |
|            | DRAWN BY: MELISSA YOUNG                        |                       |                |                        |                              |                   |  |  |  |
|            | PROPERTY DESCRIPTION:<br>THE FARM LOT C 204 JT |                       |                |                        |                              |                   |  |  |  |
|            |                                                |                       | 51 0 20        | 401                    |                              |                   |  |  |  |
|            | OWNE                                           | D.                    |                |                        |                              |                   |  |  |  |
|            |                                                |                       | REGER          | ING VA                 | N DIE REPUE                  | LIEK VAN          |  |  |  |
|            | SUID                                           | -AFRIKA               |                |                        |                              |                   |  |  |  |
|            |                                                | DINATES               |                |                        |                              |                   |  |  |  |
|            |                                                | -25.1474<br>G: 30.620 | -              |                        |                              |                   |  |  |  |
|            |                                                |                       |                |                        |                              |                   |  |  |  |
|            |                                                |                       |                |                        |                              |                   |  |  |  |
|            |                                                |                       |                |                        |                              |                   |  |  |  |
|            | CELL                                           | C RF PLA              |                | -                      | VALS:                        |                   |  |  |  |
|            |                                                | ature:                |                |                        |                              |                   |  |  |  |
|            | Date                                           |                       |                |                        |                              |                   |  |  |  |
|            | CELL (                                         |                       | MENTA          | TION:                  |                              |                   |  |  |  |
|            | Signa                                          | ature:                |                |                        |                              |                   |  |  |  |
|            | Date                                           | :                     |                |                        |                              |                   |  |  |  |
|            | CELL                                           | C REAL E              | STATE          | E CO-O                 | RDINATOR:                    |                   |  |  |  |
|            | -                                              | ature:                |                |                        |                              |                   |  |  |  |
|            | Date                                           |                       |                |                        |                              |                   |  |  |  |
|            | CELL (                                         | CENGINI               | EER            |                        |                              |                   |  |  |  |
|            |                                                |                       |                |                        |                              |                   |  |  |  |
|            | Num                                            |                       |                |                        |                              |                   |  |  |  |
|            |                                                |                       |                |                        |                              | тм                |  |  |  |
|            |                                                |                       |                | 7                      |                              | <i>[</i> •        |  |  |  |
|            |                                                |                       | ✐              | ∍╘                     |                              | 2                 |  |  |  |
|            |                                                |                       |                | RIS                    | IN YOUR                      | HANDS             |  |  |  |
|            |                                                | WWW.GELLC             | .CO.ZA         |                        |                              |                   |  |  |  |
|            |                                                | Office Park           |                |                        | ) 324 4000                   | Private Bag X36   |  |  |  |
|            | 150 Riv<br>Sandow                              | onia Road<br>n        | Fa             | x: +27 (1 <sup>-</sup> | 1) 324 4401                  | Benmore<br>2010   |  |  |  |
|            |                                                | Ν                     | lokia          | Sie                    | mens                         |                   |  |  |  |
|            |                                                | N                     | letw           | orks                   | U                            | IIII              |  |  |  |
|            |                                                |                       | SHILLD         |                        | inninnin il                  |                   |  |  |  |
|            |                                                | ALL                   | Mon            | all a                  | ullillilli                   | W.                |  |  |  |
|            |                                                | 92 Oak Ave            | enue           |                        | Tel : 012 6                  | 578 2000          |  |  |  |
|            |                                                | Highveld T            | echno Pa       | rk                     |                              |                   |  |  |  |
|            |                                                | Centurion,<br>0046    | rreioria       |                        |                              |                   |  |  |  |
|            | Consul                                         | tant:                 |                |                        |                              |                   |  |  |  |
|            |                                                |                       |                |                        |                              |                   |  |  |  |
|            |                                                | Tí                    | RR             | <b>NIIC</b>            |                              | 7                 |  |  |  |
|            |                                                |                       |                |                        |                              |                   |  |  |  |
|            | 414 Ru                                         | 5<br>stic Road        | OLU<br>Tel. +2 | 7 (12) 80              | 4 1504/6                     | P.O. Box 32017    |  |  |  |
|            | Silverto<br>0184                               |                       | Fax: +2        | 27 (12) 80             |                              | Totiusdal<br>0134 |  |  |  |
|            | REVIS                                          | ION:                  | SHEET          |                        | ISSUE:                       | SCALE:            |  |  |  |
|            | 0                                              |                       | 1 OF           | 13                     | 1                            | NTS               |  |  |  |
| aat        | SITE N<br>967                                  |                       |                |                        |                              |                   |  |  |  |
|            | SITE N                                         | IAME AN               |                |                        |                              |                   |  |  |  |
| © Streetma |                                                | JCHSB<br>R37, LYE     |                |                        |                              |                   |  |  |  |
|            | ±18k                                           | m FROM                | LYDEN          |                        | AT LONG TO                   | M PASS,           |  |  |  |
|            | MPU                                            | MALANG                | A              |                        |                              |                   |  |  |  |