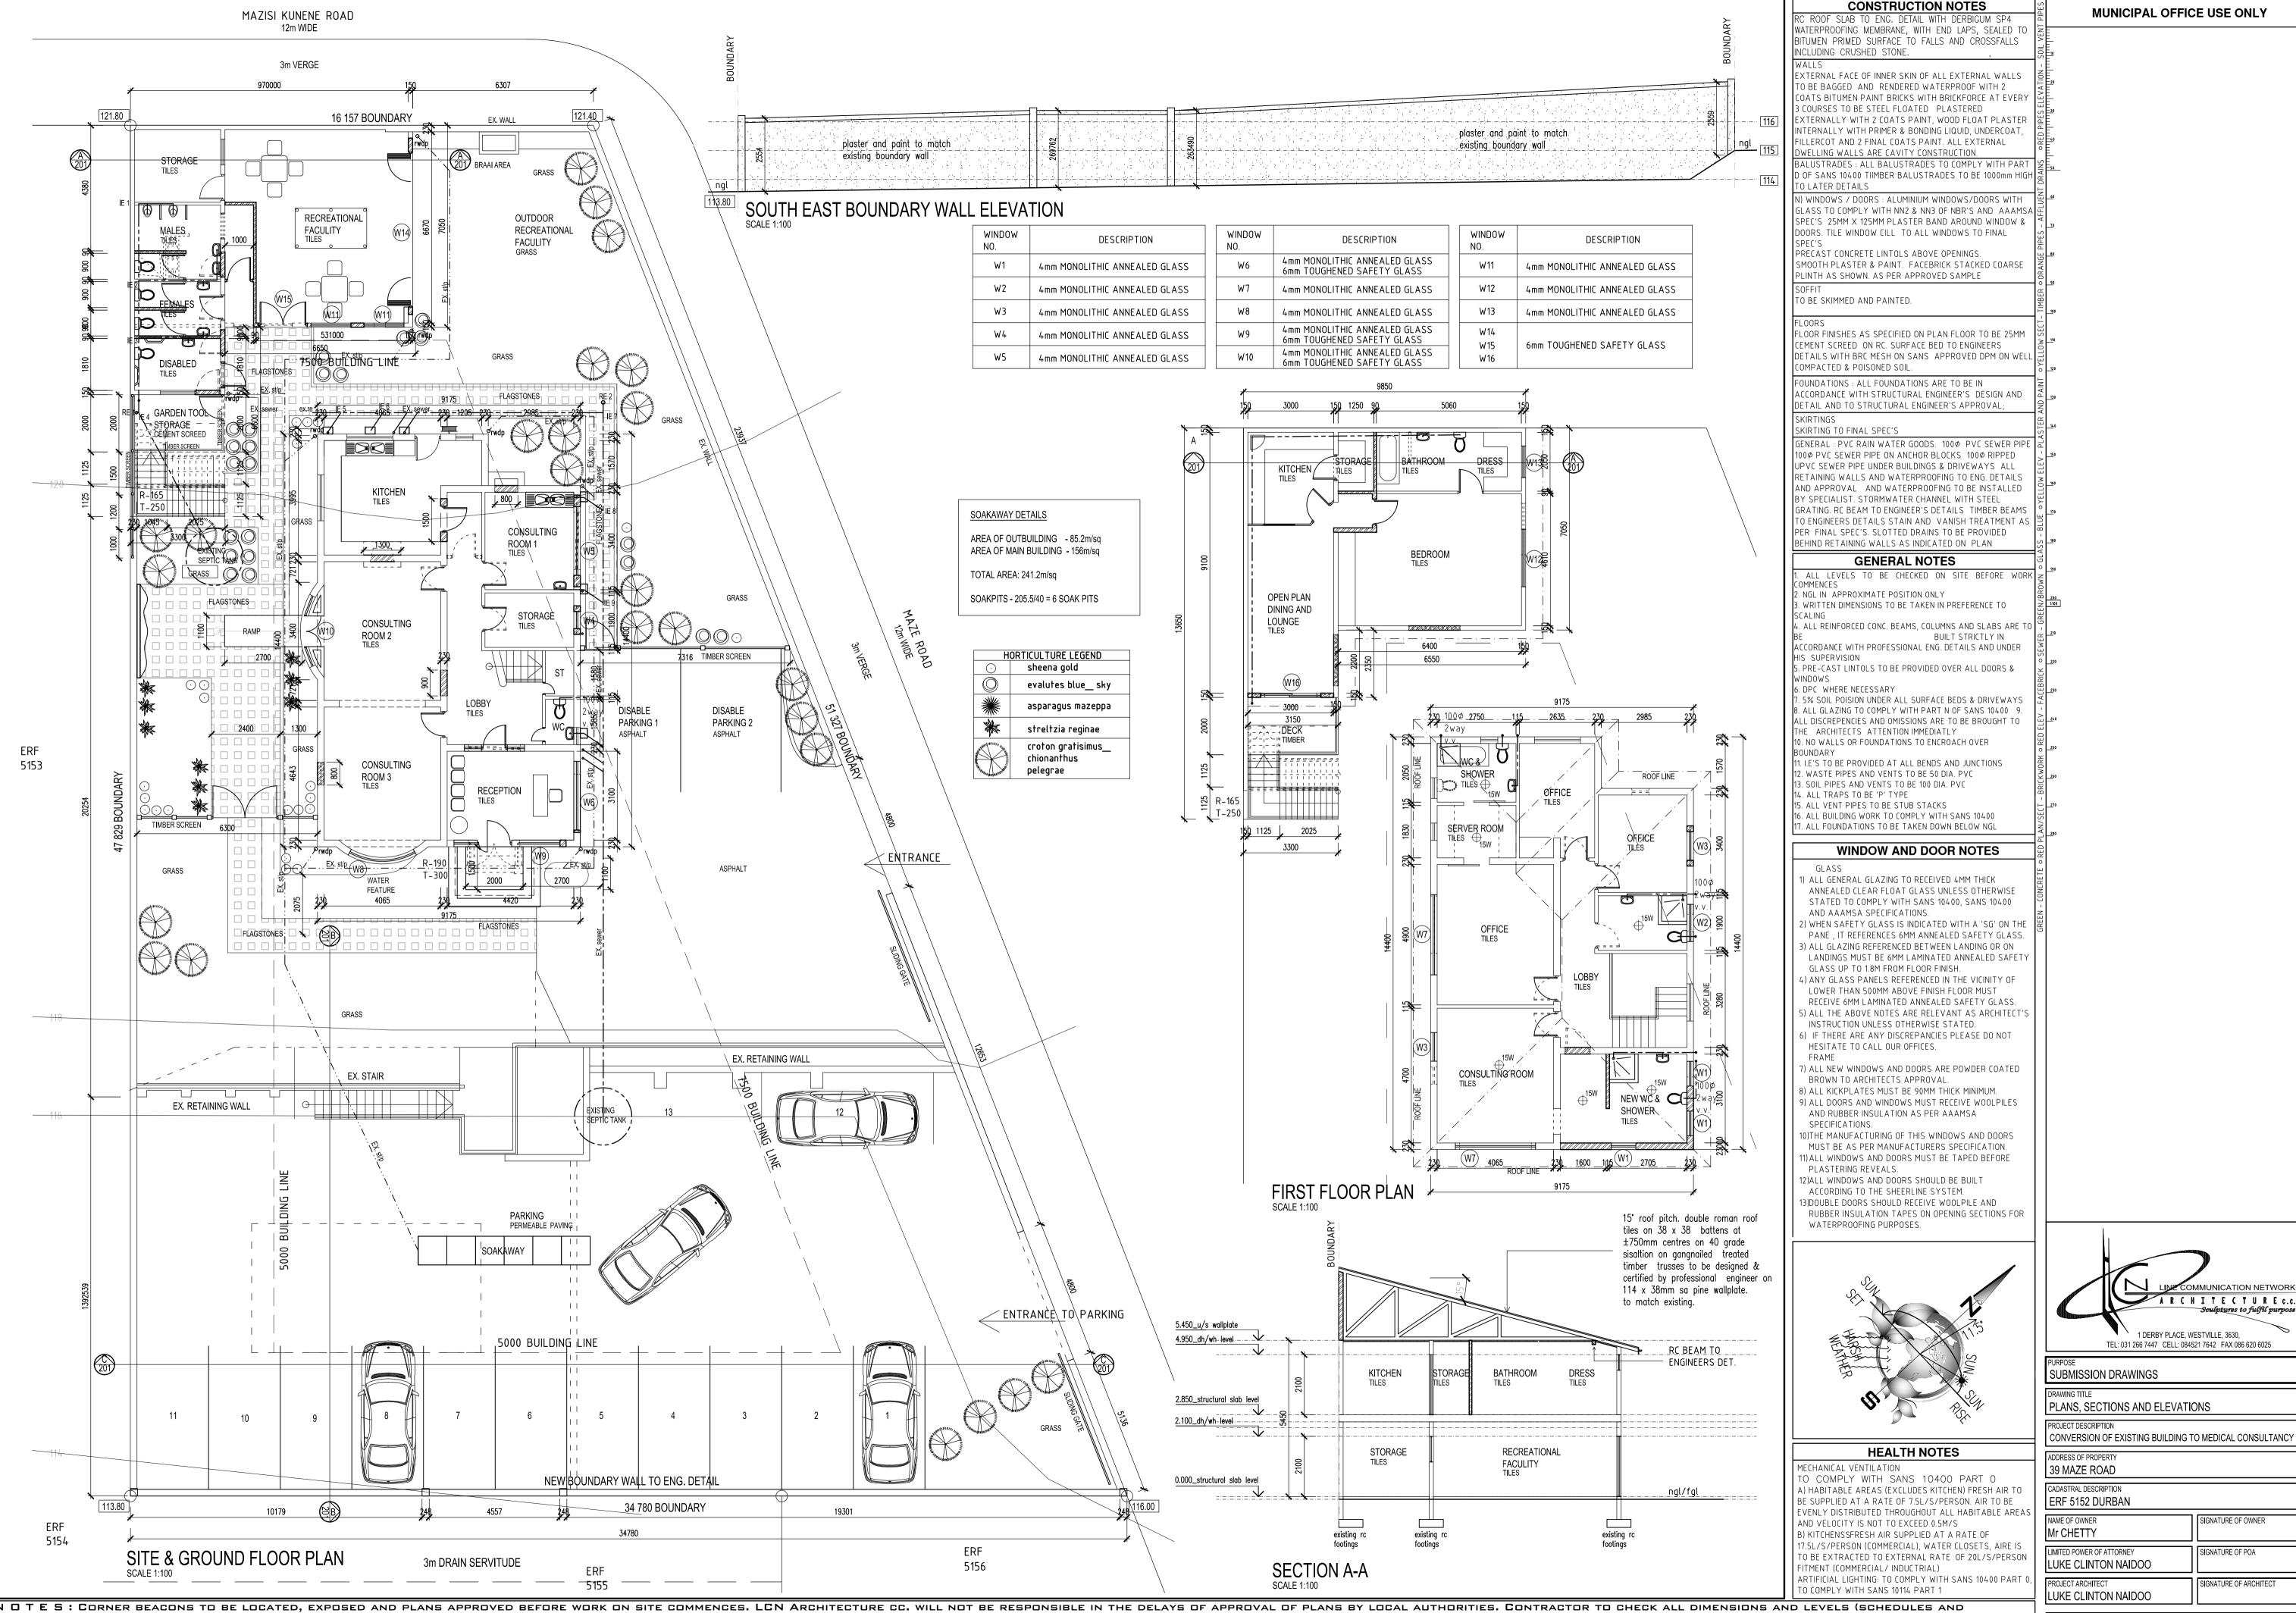

N O T E S: Corner beacons to be located, exposed and plans approved before work on site commences. LCN Architecture cc. will not be responsible in the delays of approval of plans by local authorities. Contractor to check all dimensions and levels (schedules and details) before the relevant work is placed in hand and report any discrepancies to the LCN ARHITECTURE cc. All reinforced concrete, slab, foundations, columns details, beams, structural steel work and retaining walls are to be built strictly in accordance with proffessional engineers details and under his supervision. Contractor to ensure that no changes in levels are made over local Authority servitudes or underground services unless permission has been given in writing by local authority.