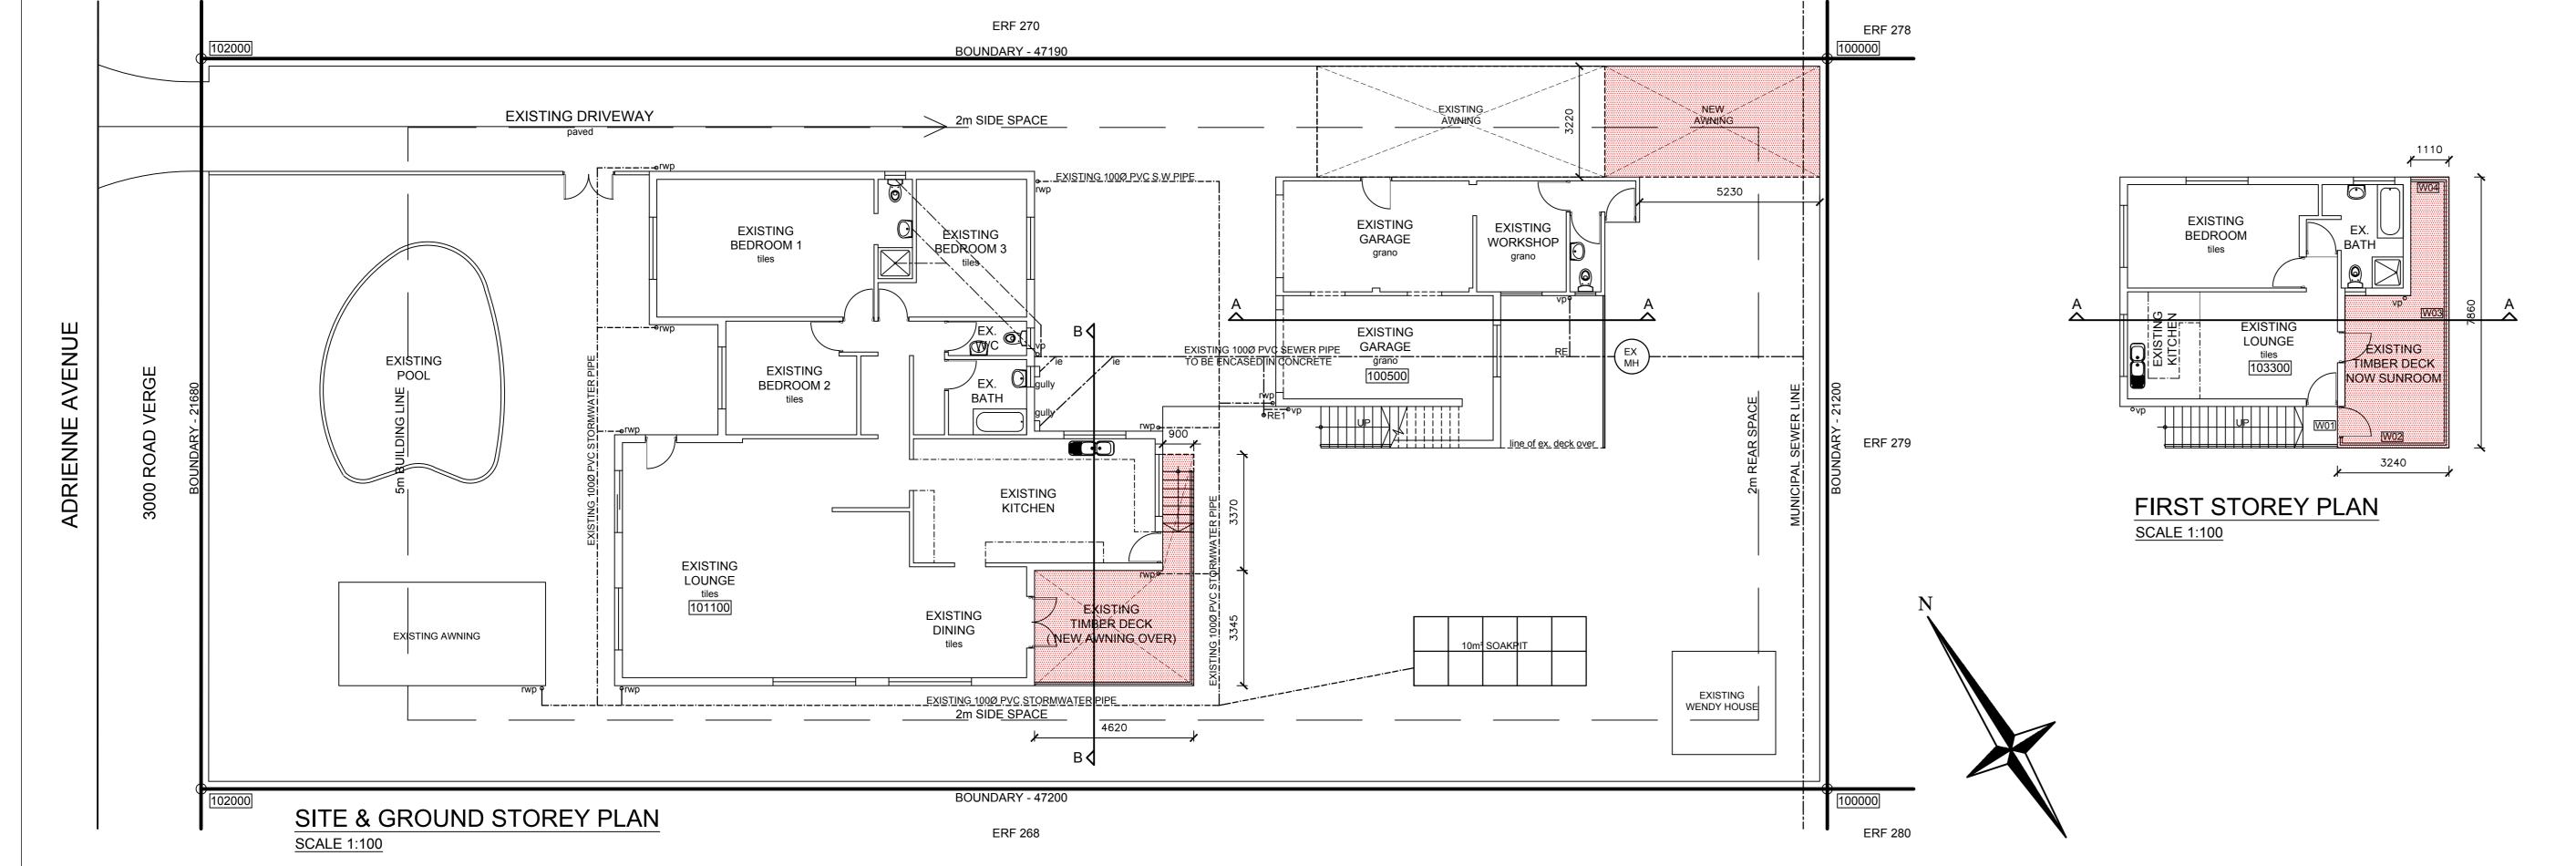

| PROJECT                                      |                                                                                                                   |
|----------------------------------------------|-------------------------------------------------------------------------------------------------------------------|
| PROPOSED ADDITIONS & ALTERATIONS TO EXISTING |                                                                                                                   |
| OUTBUILDING & NEW AWNINGS @ ERF 269          |                                                                                                                   |
| GLENASHLEY OF 12 ADRIENNE AVENUE             |                                                                                                                   |
| FOR W.E. & M.R.K. LOYNES                     |                                                                                                                   |
|                                              | PROPOSED ADDITIONS & ALTERATIONS TO EXISTING OUTBUILDING & NEW AWNINGS @ ERF 269 GLENASHLEY OF 12 ADRIENNE AVENUE |

| SCHEDULE OF AREAS                           | DRAWING NU |                   |             |
|---------------------------------------------|------------|-------------------|-------------|
| SITE AREA                                   | :          | 1012.000sqm       |             |
| PERMITTED COVERAGE (50%)<br>PERMITTED F.A.R | :<br>:     | 506.000sqm<br>N/A |             |
| EXISTING COVERAGE                           | :          | 280.000sqm        |             |
| PROPOSED COVERAGE                           | :          | 39.000sqm         | 25 (<br>BRI |
| TOTAL COVERAGE                              | :          | 319.600sqm        | VEI         |
|                                             |            |                   |             |