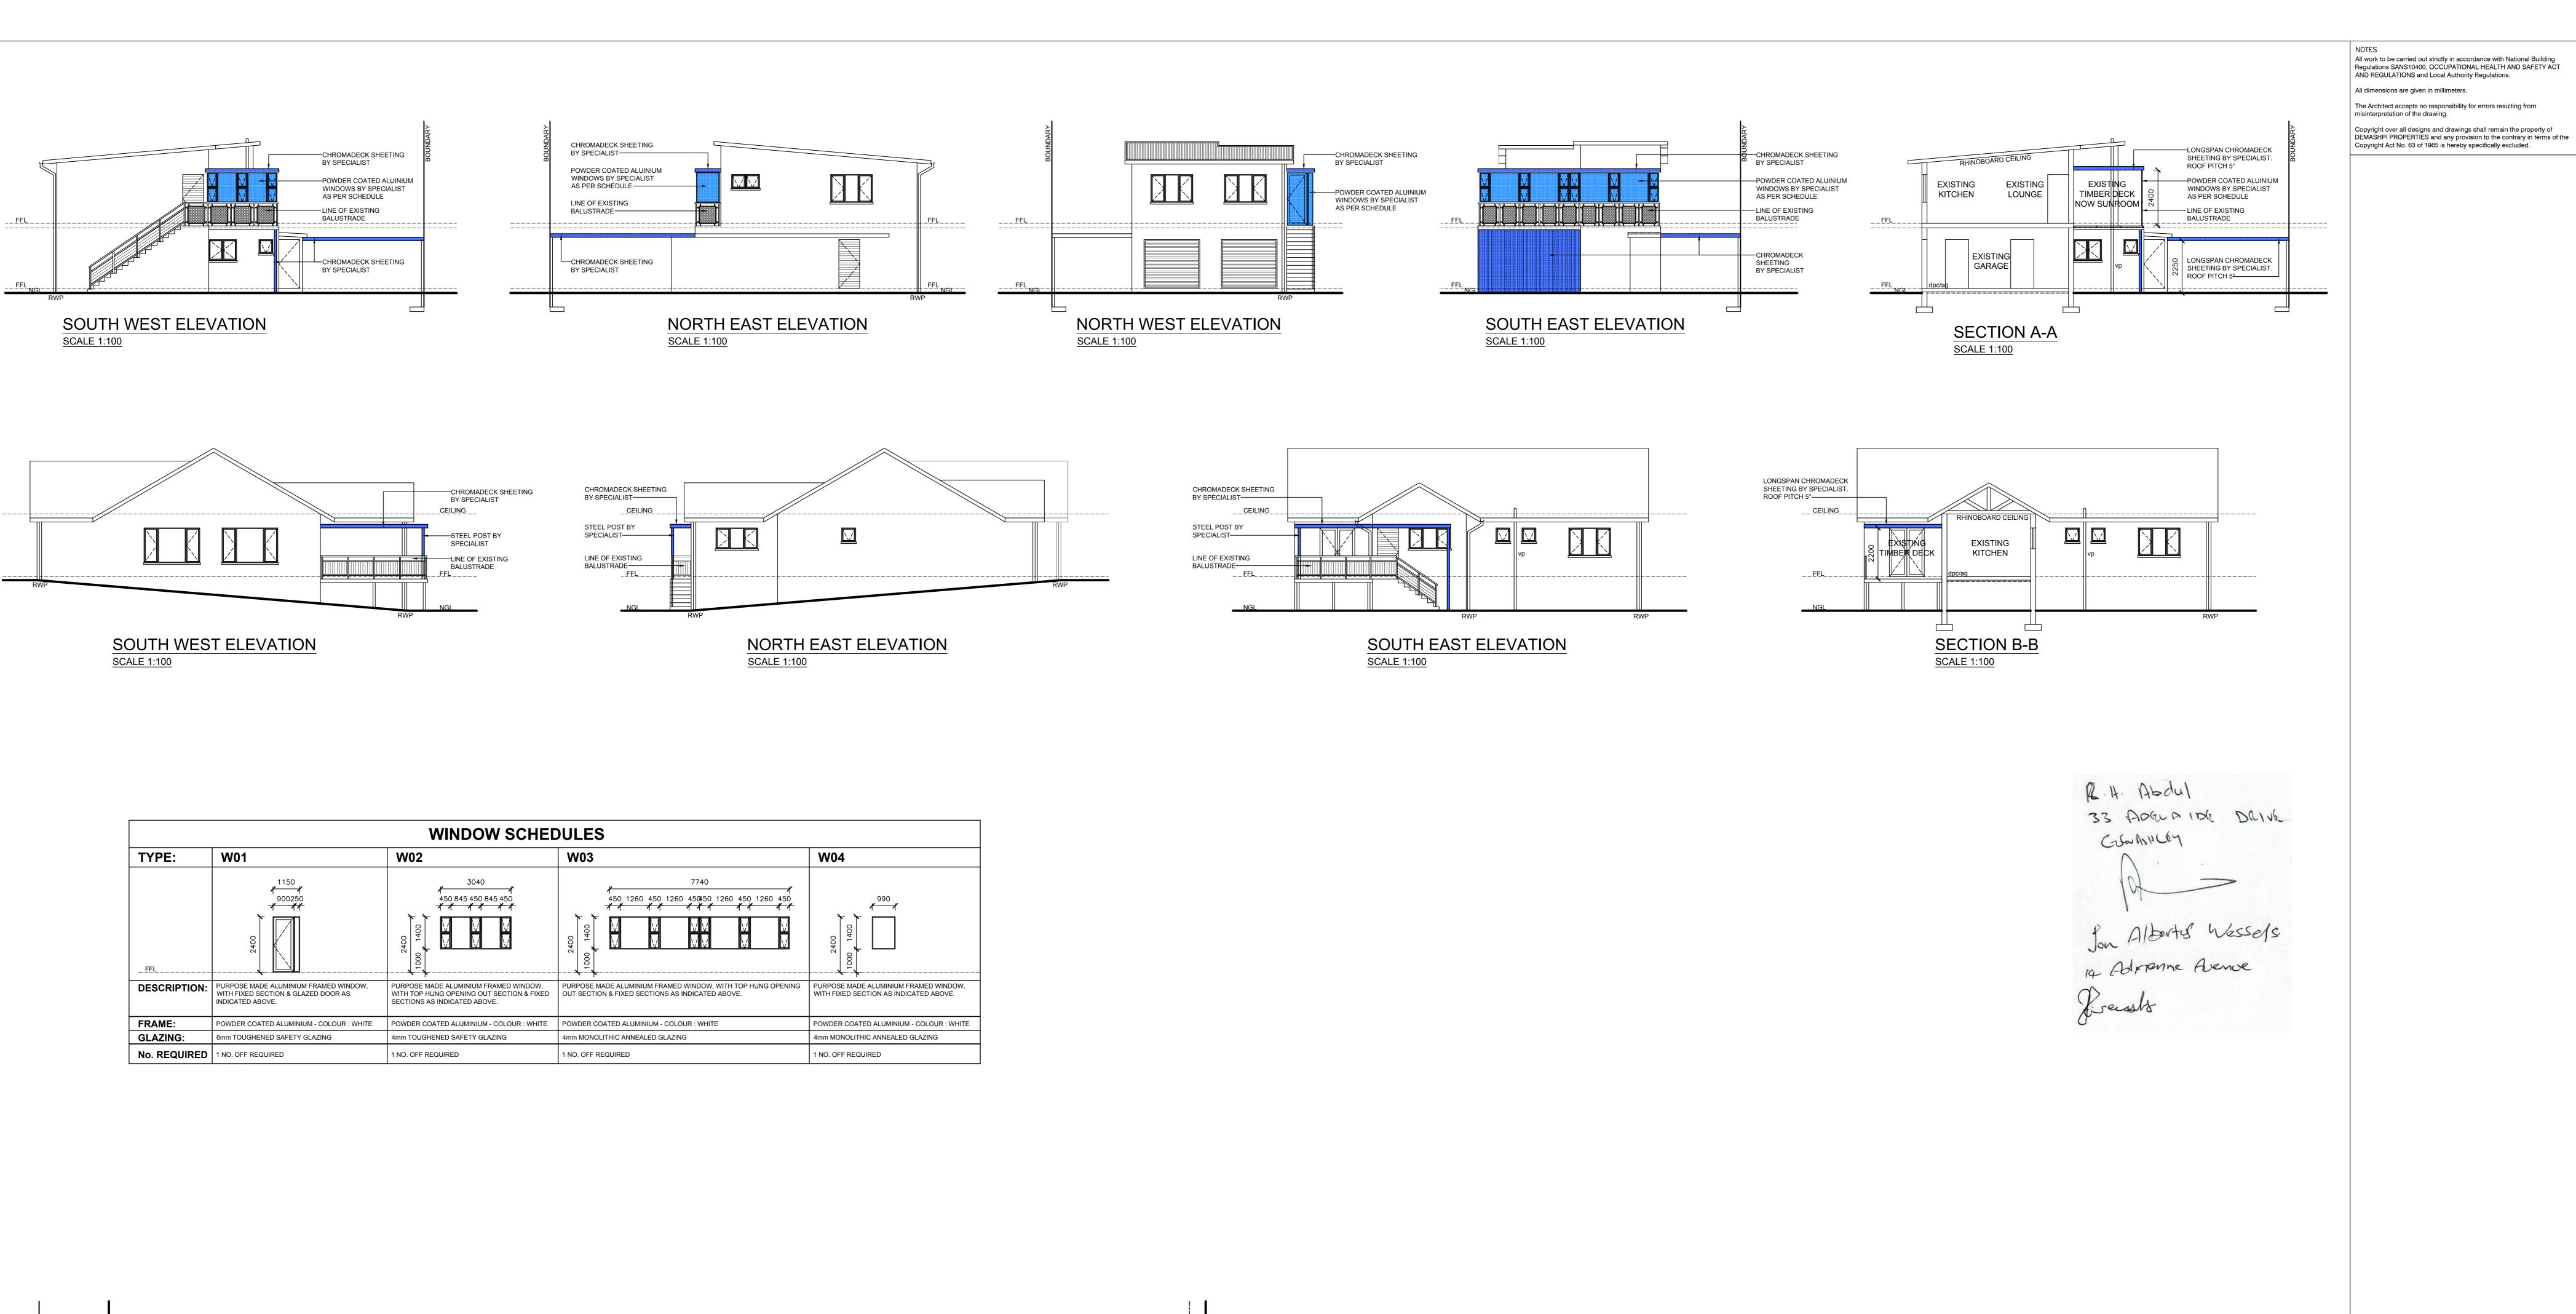

| PROJECT                                      |                                                                                                                   |
|----------------------------------------------|-------------------------------------------------------------------------------------------------------------------|
| PROPOSED ADDITIONS & ALTERATIONS TO EXISTING |                                                                                                                   |
| OUTBUILDING & NEW AWNINGS @ ERF 269          |                                                                                                                   |
| GLENASHLEY OF 12 ADRIENNE AVENUE             |                                                                                                                   |
| FOR W.E. & M.R.K. LOYNES                     |                                                                                                                   |
|                                              | PROPOSED ADDITIONS & ALTERATIONS TO EXISTING OUTBUILDING & NEW AWNINGS @ ERF 269 GLENASHLEY OF 12 ADRIENNE AVENUE |