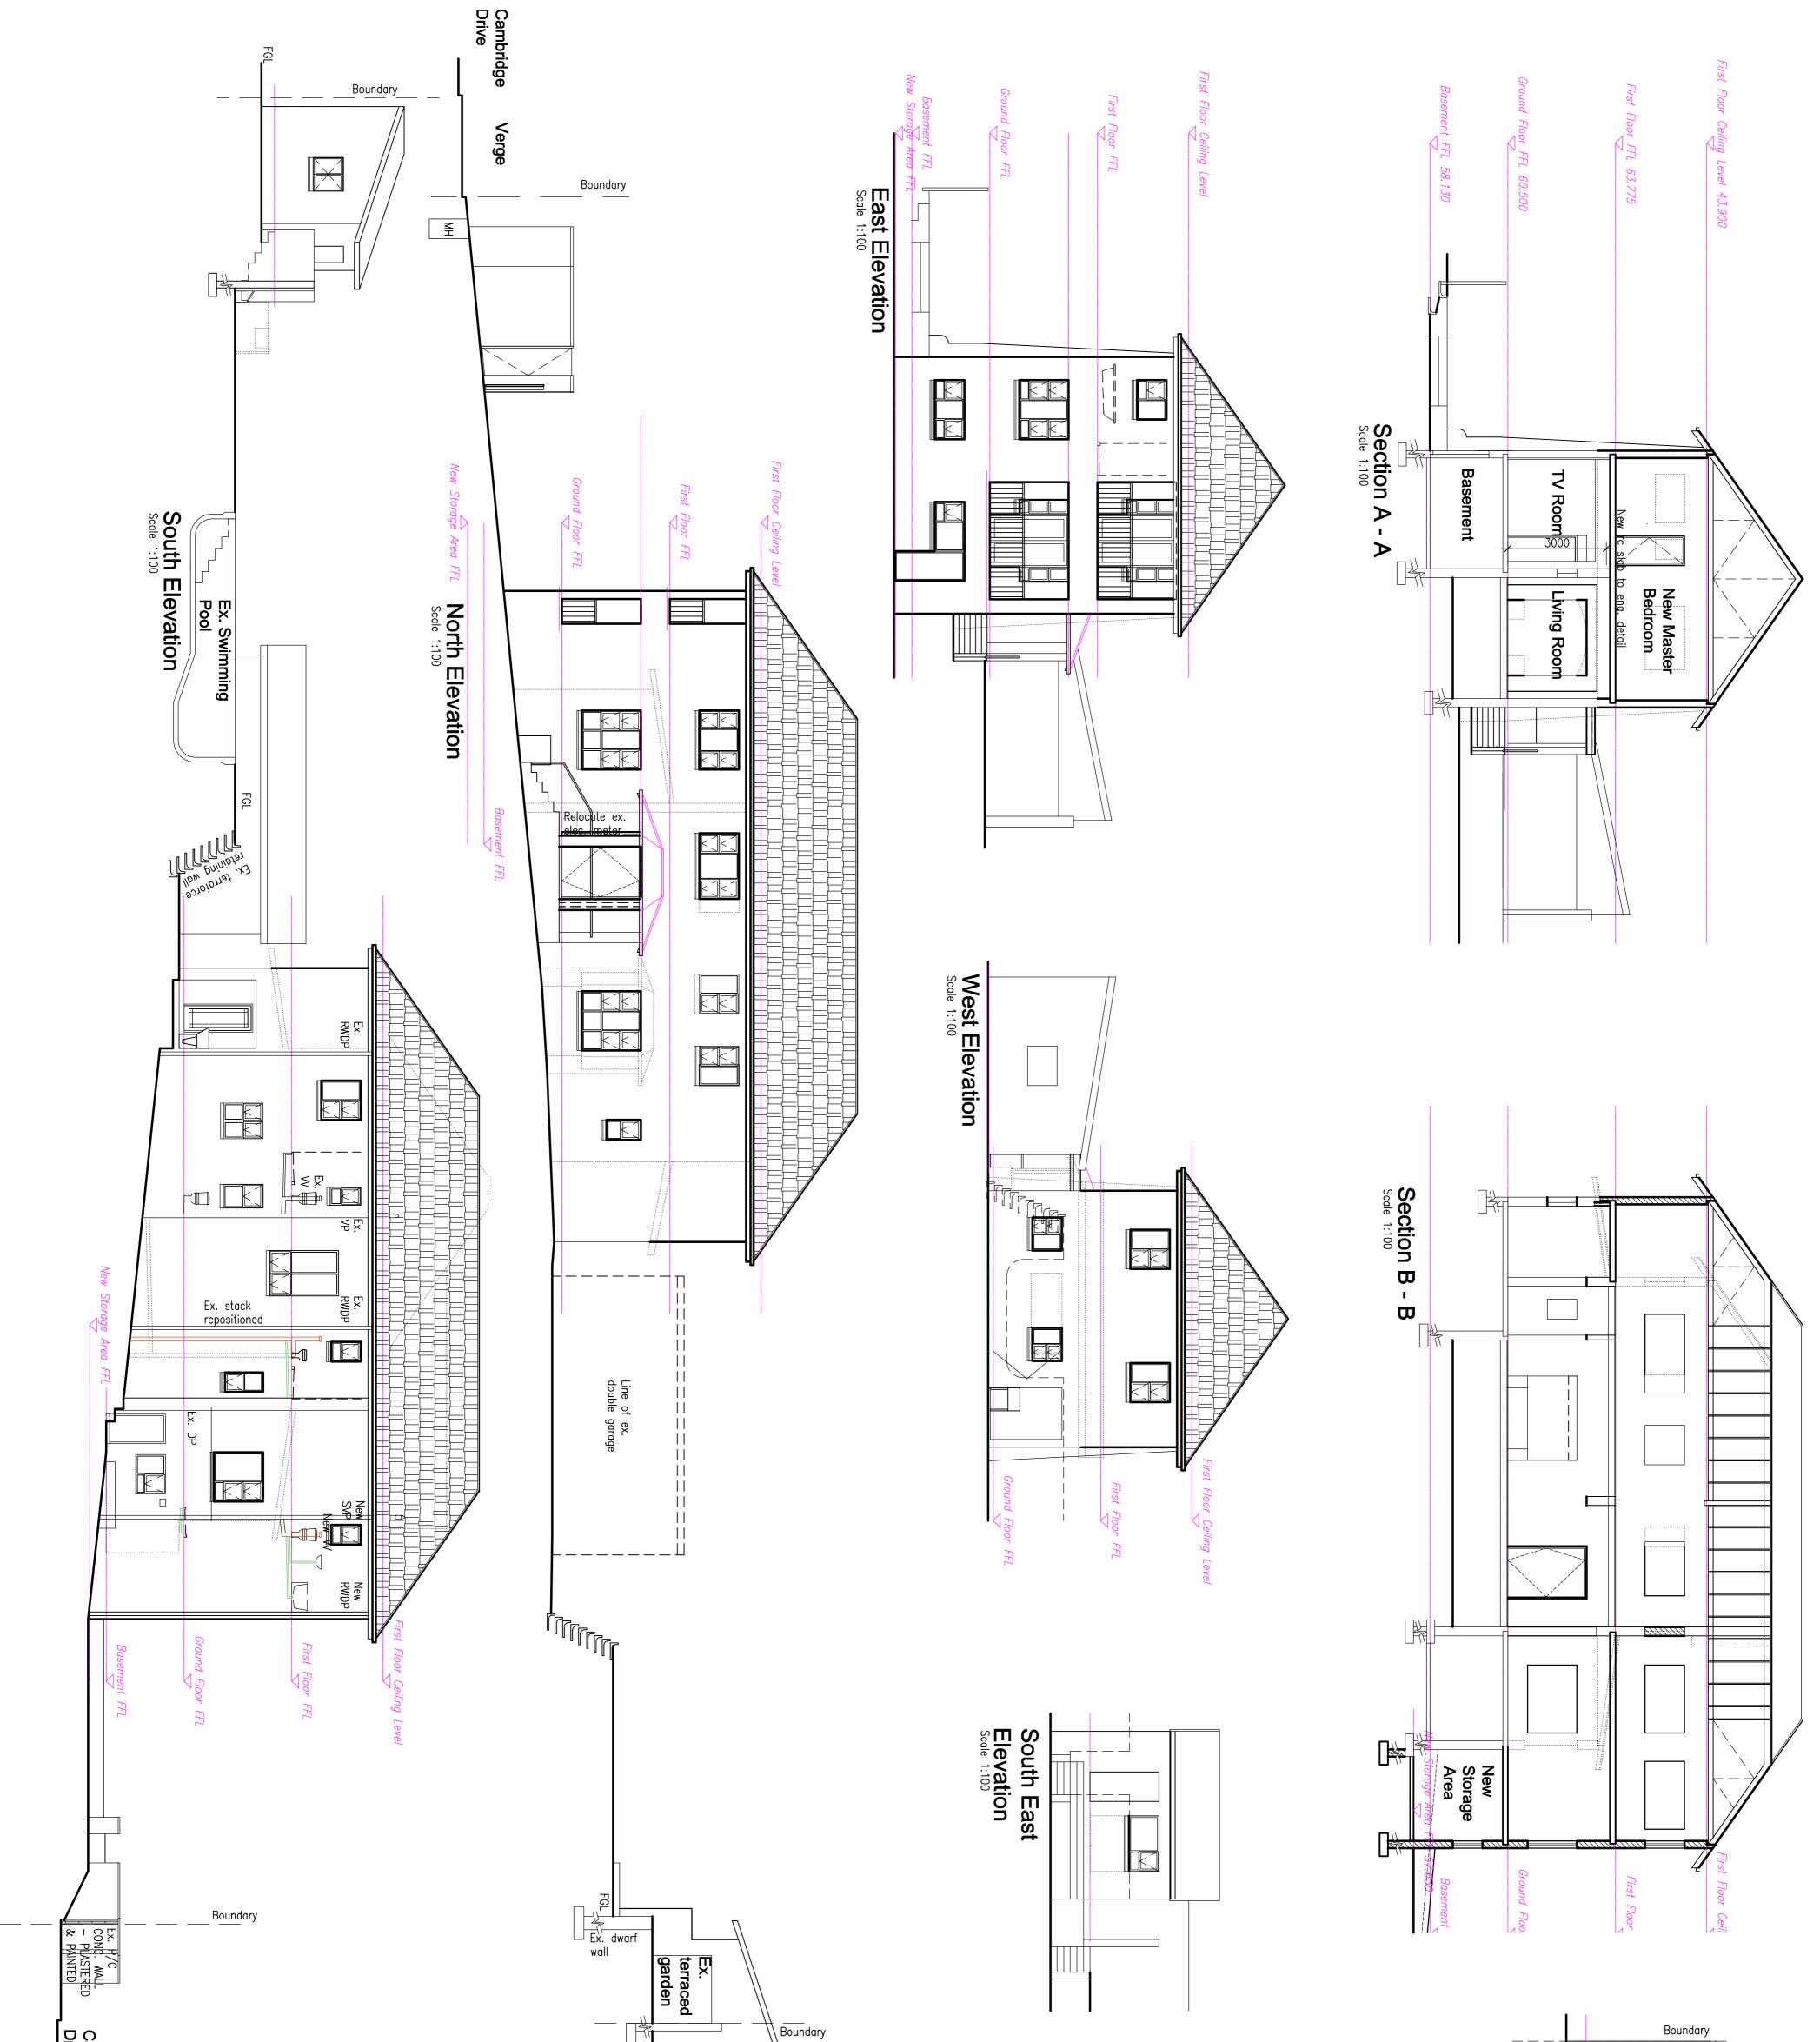

Boundary

| iambridge<br>frive                                                                                                                                                                                                                                                                                                                                                                                                                                                                                                                                                                                                                                      | Ex. adj.<br>boundary wall                                                                         | Scole 1:00<br>North East Elevation<br>Ex. neighbour's<br>boundary wall | South West                                                                                                                                                                                                                                                                                                                                                                                                                                                                                                                                                                                                                                                                                                                                                                                                                                                                                                                                                         |
|---------------------------------------------------------------------------------------------------------------------------------------------------------------------------------------------------------------------------------------------------------------------------------------------------------------------------------------------------------------------------------------------------------------------------------------------------------------------------------------------------------------------------------------------------------------------------------------------------------------------------------------------------------|---------------------------------------------------------------------------------------------------|------------------------------------------------------------------------|--------------------------------------------------------------------------------------------------------------------------------------------------------------------------------------------------------------------------------------------------------------------------------------------------------------------------------------------------------------------------------------------------------------------------------------------------------------------------------------------------------------------------------------------------------------------------------------------------------------------------------------------------------------------------------------------------------------------------------------------------------------------------------------------------------------------------------------------------------------------------------------------------------------------------------------------------------------------|
| A R C H I T E C T S<br>76 Valley View Road, Durban 4001 • P. O.Box 37069, Overport 4067<br>Tel: (031) 303 2833 • Fax: (031) 312 0896<br>Email: admin@mabarchitects.co.za • Website: www.mabarchitects.co.za<br>PROJECT TITLE & CLIENT INFORMATION<br>PROJECT TITLE & CLIENT INFORMATION<br>T Cambridge Drive, Durban North<br>Rate No. 0000 00000<br>DRAWING DESCRIPTION<br>Existing House Plan, Elevations Existing<br>House Plan, Elevations Existing<br>House Plan, Elevations Existing<br>House Plan, Elevations Existing<br>NERAWING DESCRIPTION<br>SCALE PLOT DATE<br>1:100 26 09 2013 NGM<br>PROJECT NO- DRAWING NUMBER REVISION<br>13012 P200 0 | Owner's Signature: Tel.<br>Architect's Signature: Tel.<br>Bruce Peter<br>Pr. Arch Reg. No. # 2741 |                                                                        | REVISIONS:   No. Date Description Int.   × × × Int.   × × × ×   × × × ×   MAB ARCHITECTS are the proprietors of all rights including copyrights in this material. No reproductions are permitted without written consent and statement. The elements shown on this drawing are prototypical design only. They may not be utilized, altered, the specification changed, or implemented in part or in whole, in any structure without notification and written approval being issued by MABIKHWEZI ARCHITECTS cc   GENERAL CONSTRUCTION NOTES 1.   Figured dimensions are to be taken in preference to scaling from the drawing.   2. All relevant details, levels, dimensions must be checked on site before commencement of work. Any discrepancies to be reported to the MABIKHWEZI ARCHITECTS cc Office immediately.   3. All work to be carried out in strict accordance with local authority requirements, national building regulations & the SANS standards. |