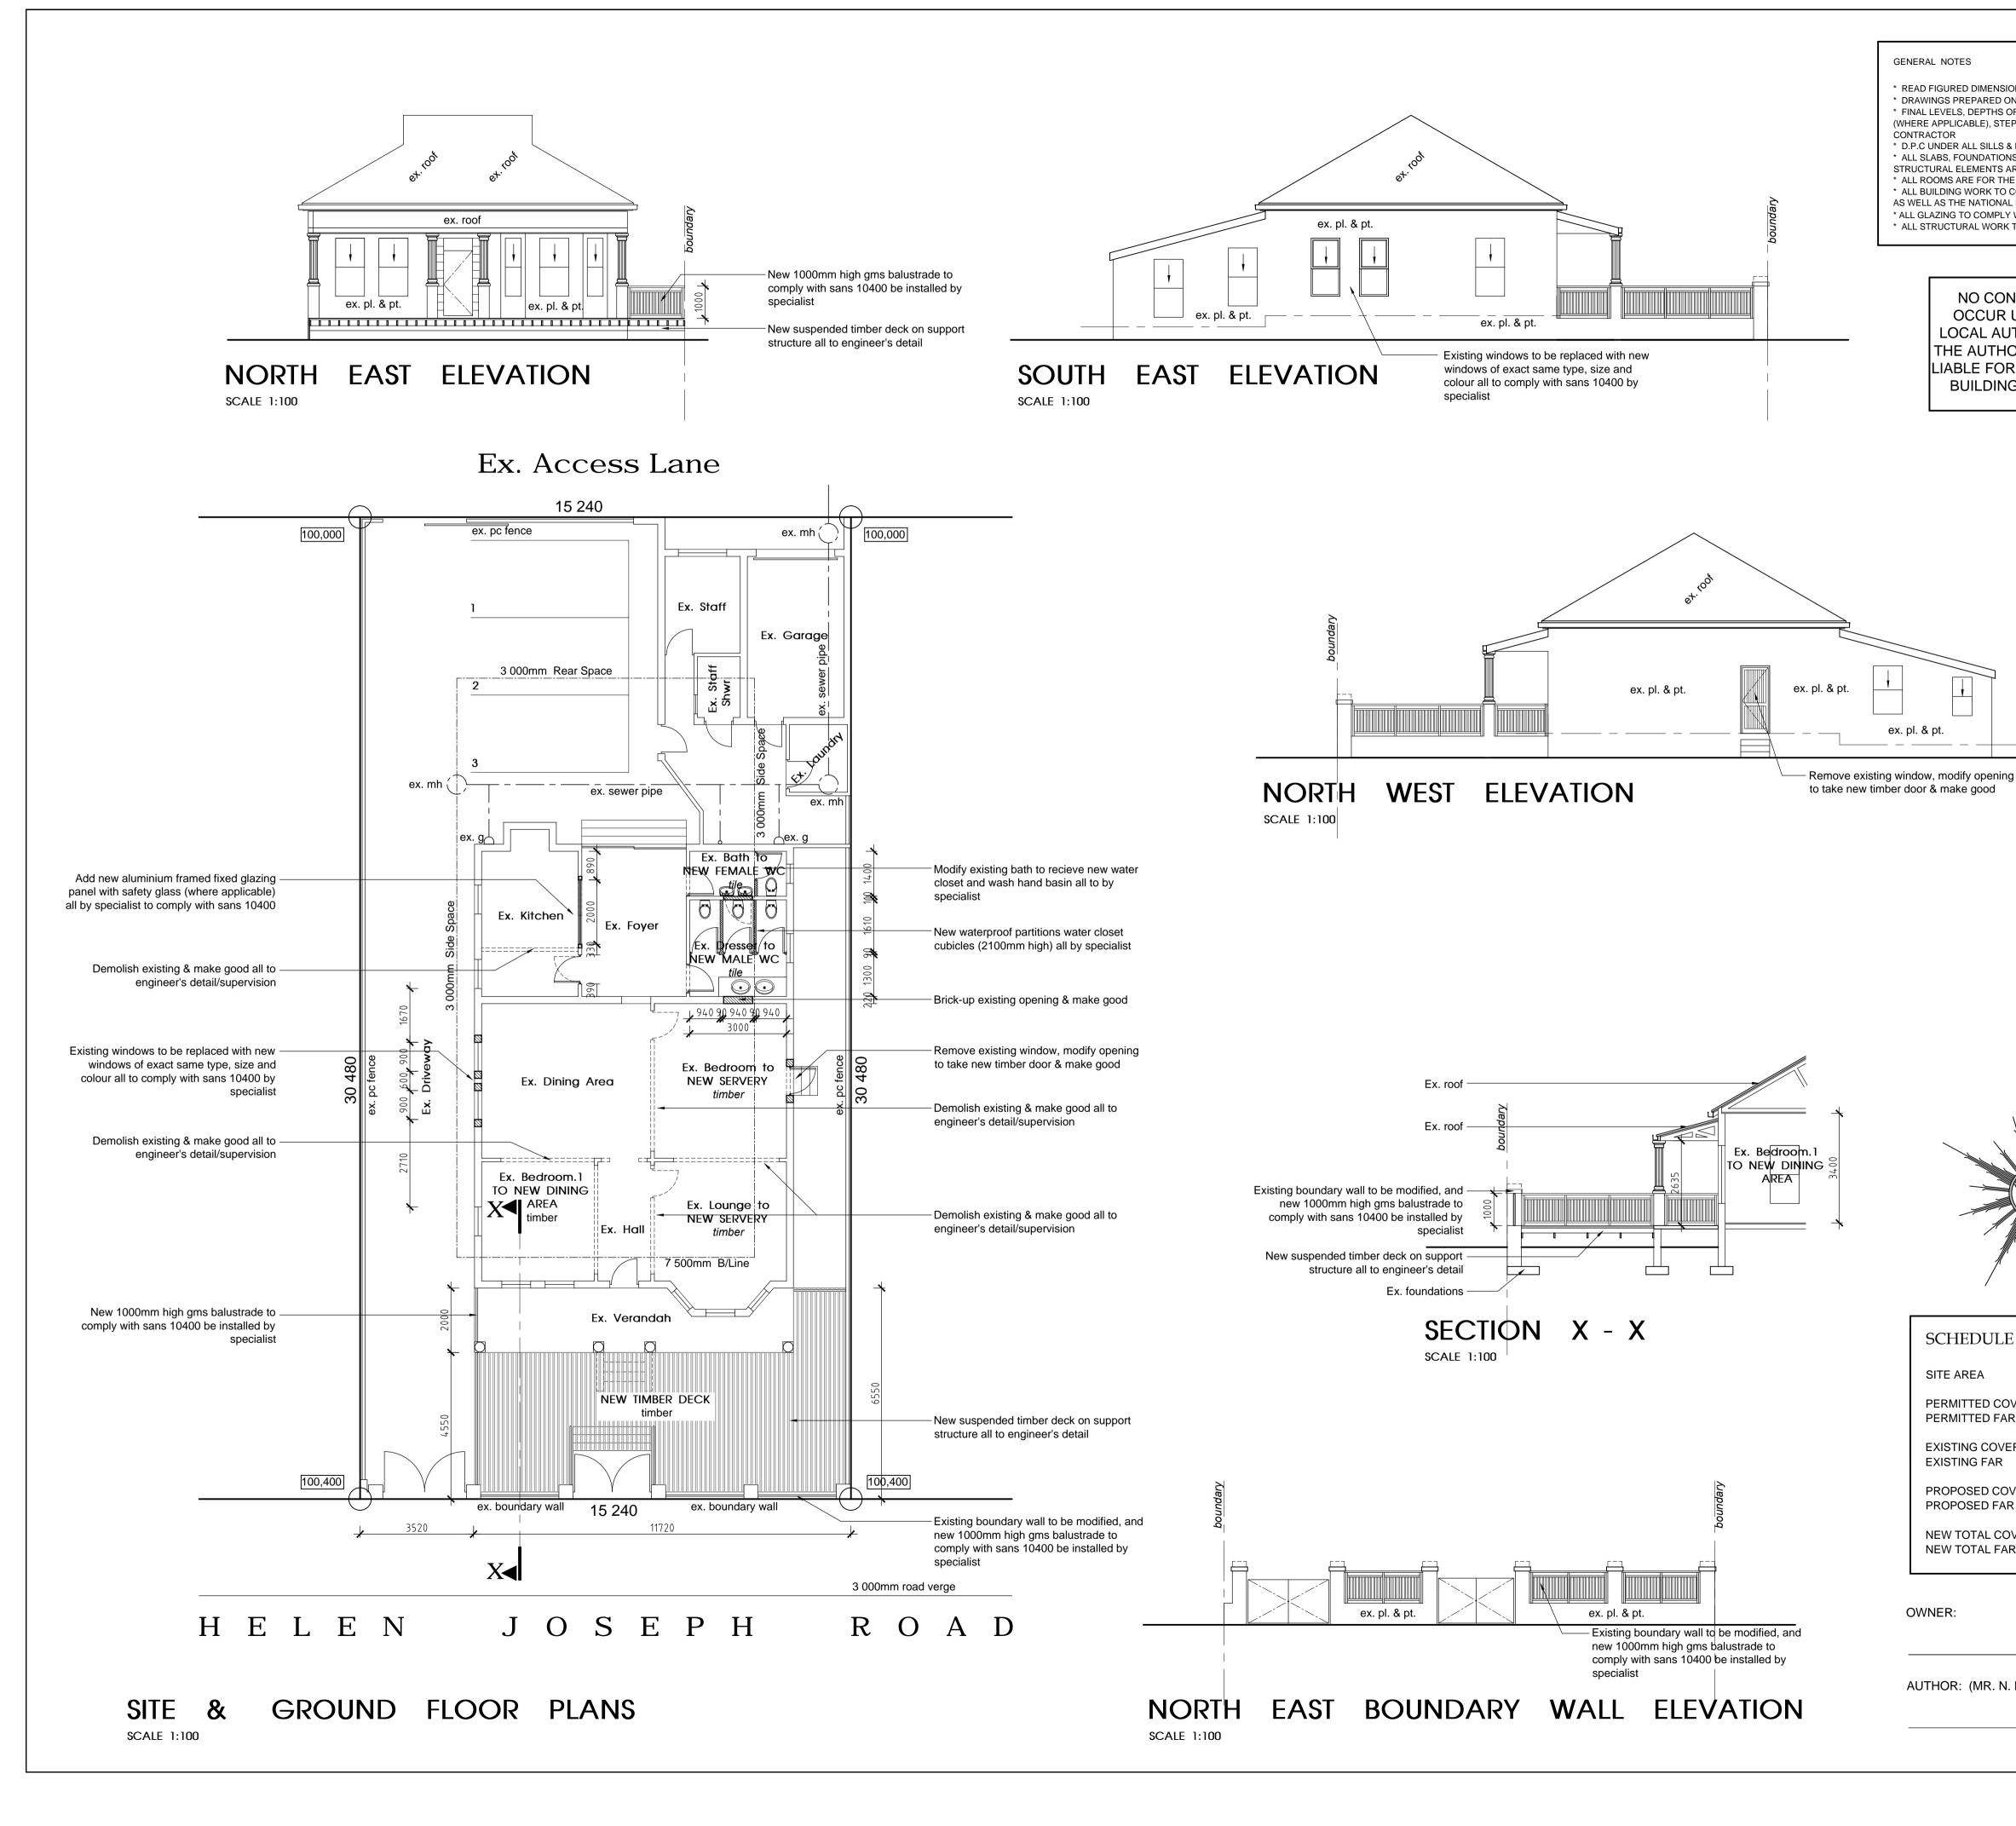

GENERAL NOTES

\* READ FIGURED DIMENSIONS IN PREFERENCE TO SCALING \* DRAWINGS PREPARED ON SURFACE EXAMINATION FINAL LEVELS, DEPTHS OF EXCAVATION (IF ANY) HEIGHTS OF PLINTHS

(WHERE APPLICABLE), STEPS & FILLS TO BE DETERMINED ON SITE BY CONTRACTOR \* D.P.C UNDER ALL SILLS & EXTERNAL WALLS

\* ALL SLABS, FOUNDATIONS, RETAINING WALLS & ANY OTHER STRUCTURAL ELEMENTS ARE TO BE TO ENGINEER'S DETAIL \* ALL ROOMS ARE FOR THE INTENTION AS STATED ON PLAN \* ALL BUILDING WORK TO COMPLY WITH LOCAL AUTHORITY BY-LAWS

AS WELL AS THE NATIONAL BUILDING REGULATIONS \* ALL GLAZING TO COMPLY WITH PART N OF NBR \* ALL STRUCTURAL WORK TO BE TO ENGINEER'S DETAIL

> NO CONSTRUCTION IS TO OCCUR UNTIL PLANS HAVE LOCAL AUTHORITY APPROVAL, THE AUTHOR WILL NOT BE HELD LIABLE FOR ANY UNAUTHORIZED BUILDING COMMENCEMENT

| SCHEDULE OF AREAS                               |     |                          |
|-------------------------------------------------|-----|--------------------------|
| SITE AREA                                       | =   | 465,00 sqm               |
| PERMITTED COVERAGE (40%)<br>PERMITTED FAR (1.0) | =   | 186,00 sqm<br>465,00 sqm |
| EXISTING COVERAGE<br>EXISTING FAR               | =   | 183,00 sqm<br>183,00 sqm |
| PROPOSED COVERAGE<br>PROPOSED FAR               | =   | N/A<br>N/A               |
| NEW TOTAL COVERAGE<br>NEW TOTAL FAR             | = = | 183,00 sqm<br>183,00 sqm |

OWNER:

AUTHOR: (MR. N. LAKRAJ)

TEL: 084 362 9055

TEL:

| Subject:                |          |  |  |
|-------------------------|----------|--|--|
| SUBMISSION DRAWING      |          |  |  |
| Date:                   | Scale/s: |  |  |
| 20 November 2013        | 1:100    |  |  |
| Proposed:               |          |  |  |
| ADDITIONS & ALTERATIONS |          |  |  |
| 7.227776776             |          |  |  |
| Cadastral Description:  |          |  |  |
| ERF 6862                | DURBAN   |  |  |
| Street Address:         |          |  |  |
| 134 HELEN JOSEPH ROAD   |          |  |  |
| 0                       |          |  |  |
| Owner/s:                |          |  |  |
| MR. G.G.J.              | RDISSETT |  |  |

Arch. Tech 084 362 9055 Reg. No. ST1564 tel: 031829 3315 fax: 086 613 3019

nash@stildesignarch.co.za www.stildesignarch.co.za

Nilesh Lakraj 2013/11/20 SD01