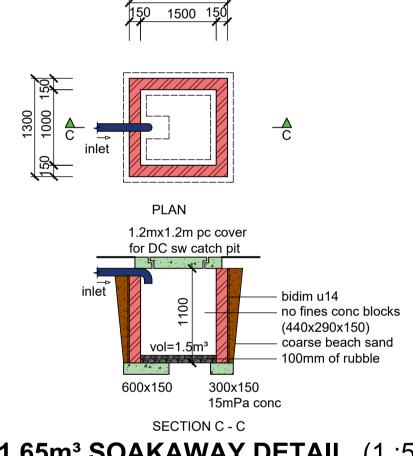

new 1.65m<sup>3</sup>

parking bays: 2.5m x 4.9m

ex.MH2

soakaway

**LEGEND** 

water meter -

\_\_\_\_\_

(30m)

extinguisher -  $\otimes$  (1kg dry powder)

**1.65m³ SOAKAWAY DETAIL** (1:50)

surround soakaway with bidim u14

3m from boundary or buildings 61.16 / 40 = 1.52 m<sup>2</sup>  $1m^2 \times 1.5m^2 \times 1.1m^2 = 1.65m^3$ 