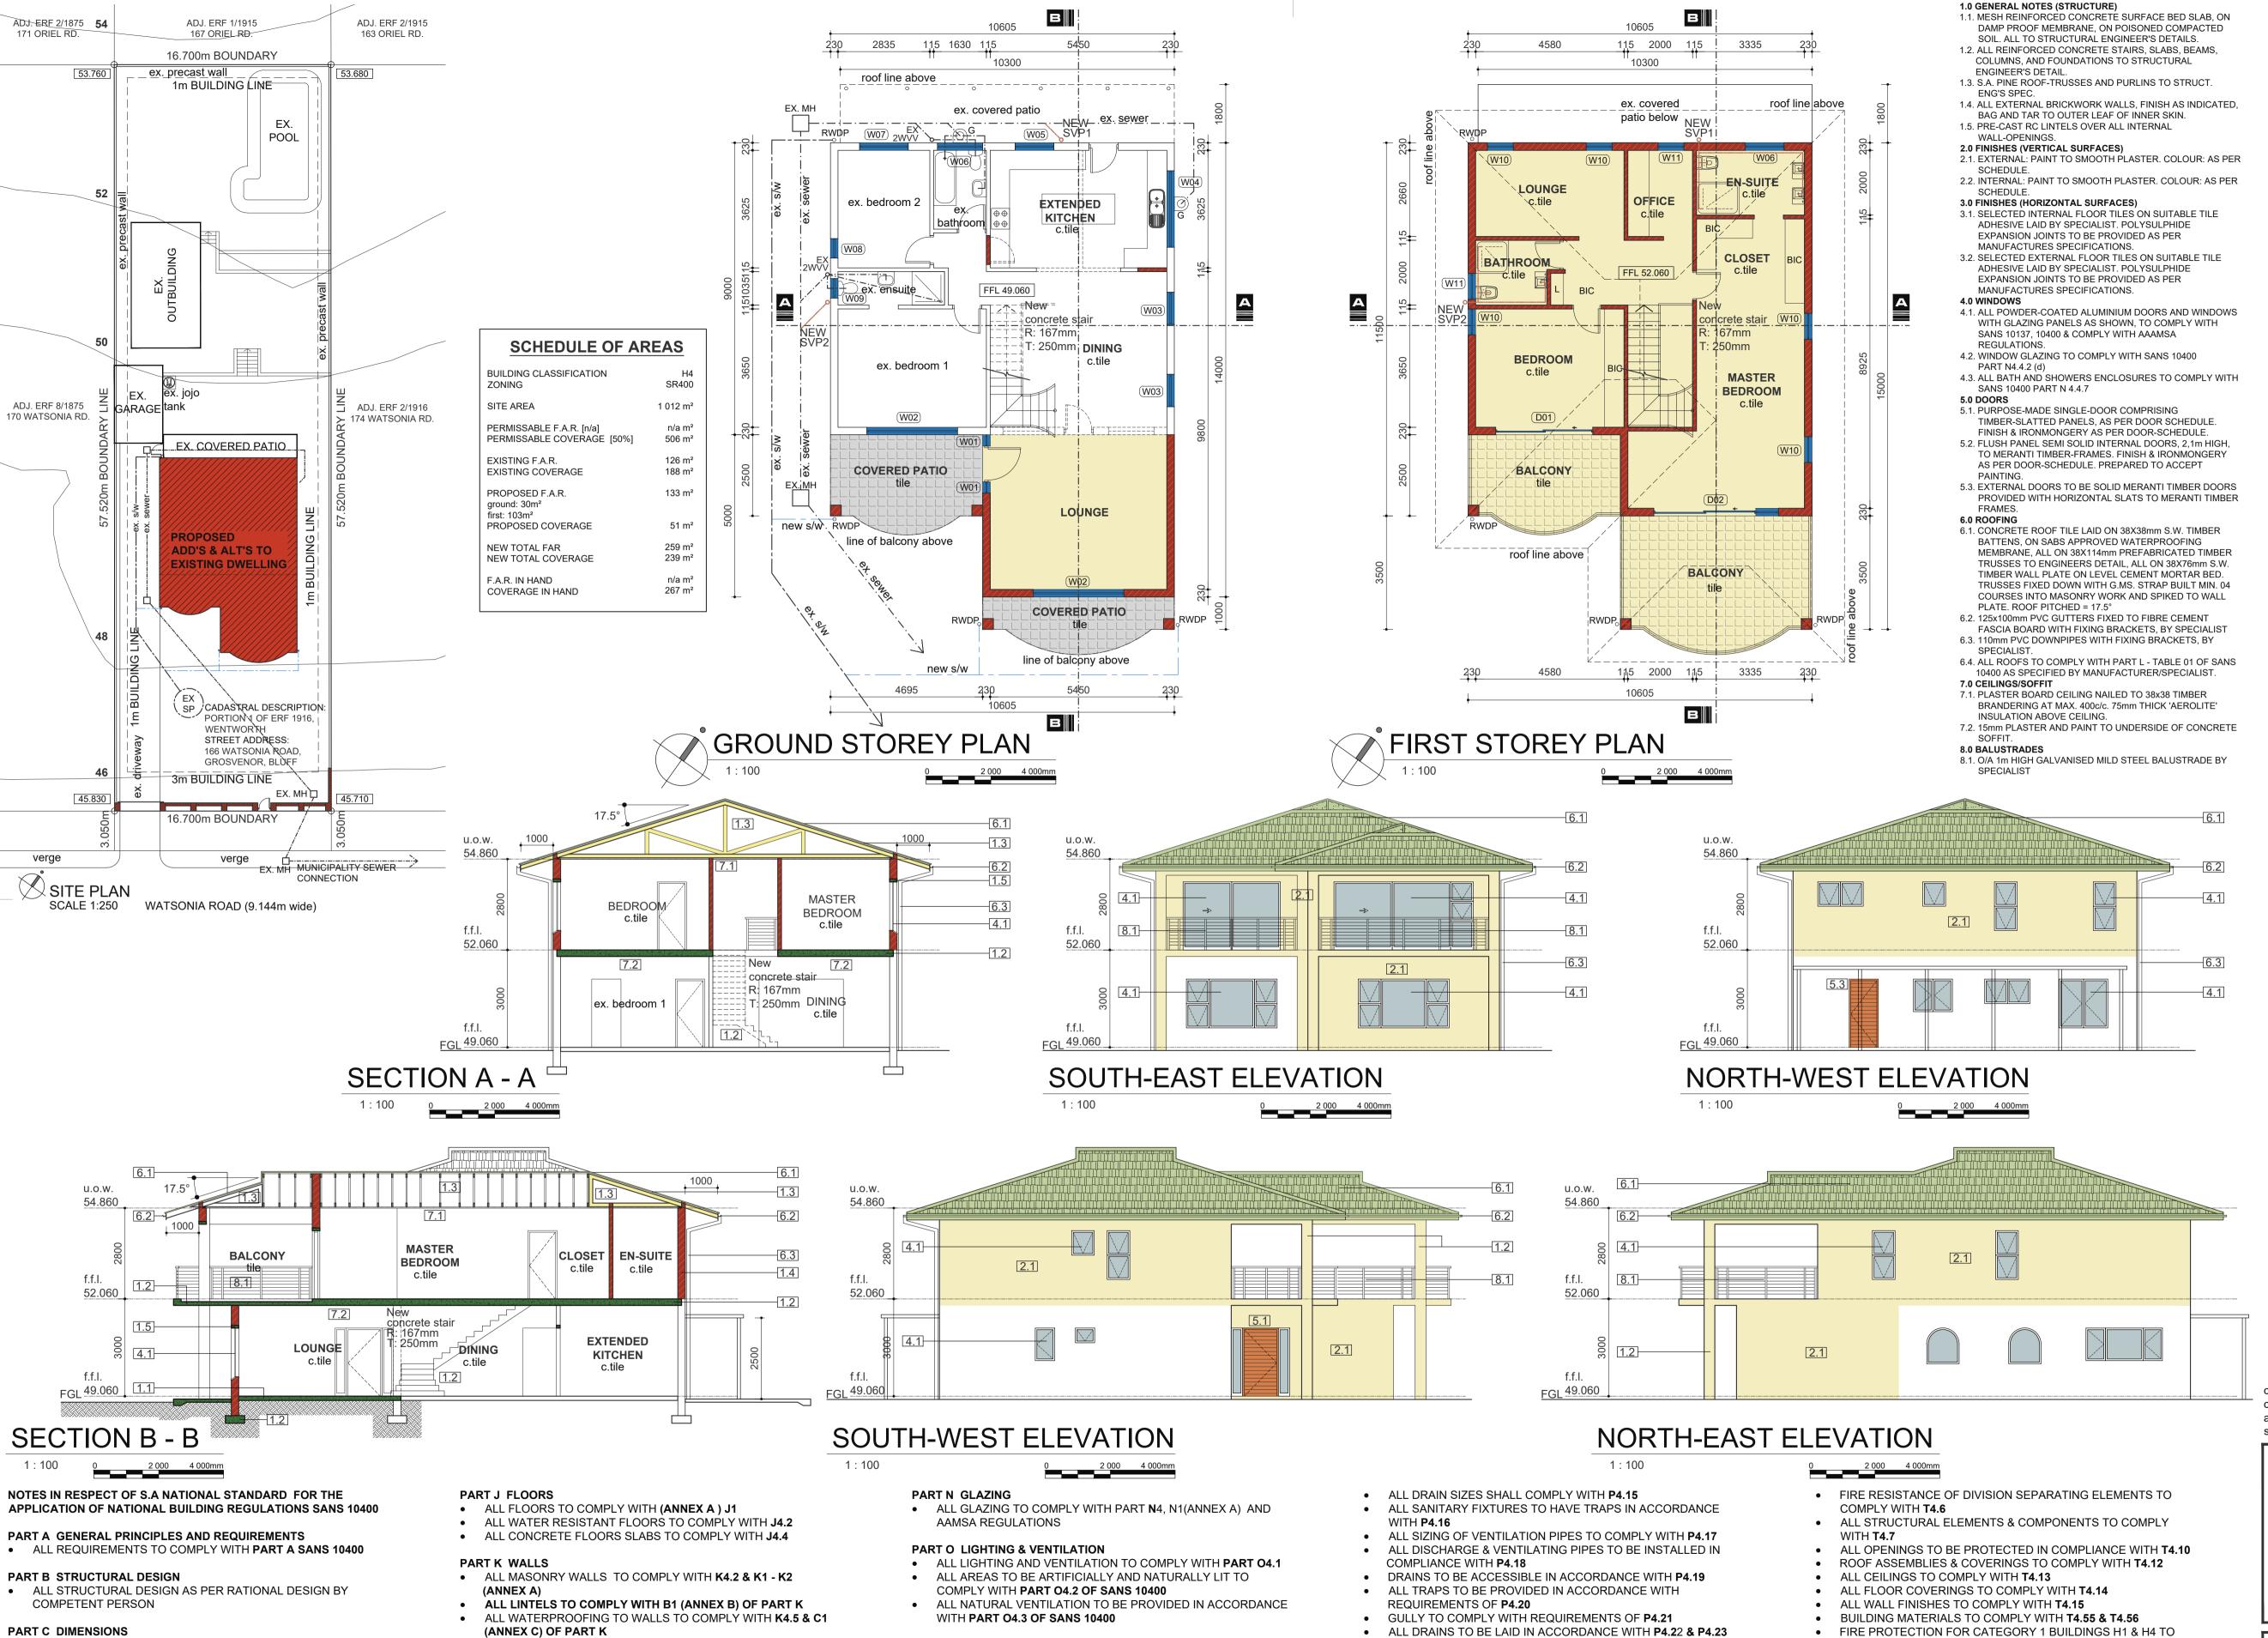

drawing description

SITE PLAN FLOOR LAYOUTS

- ALL SANITARY FIXTURES TO BE IN ACCORDANCE WITH **P4.3**,

**GENERAL NOTES:** 

4.3 & 4.4 OF SANS 204 SERVICES TO BE PROVIDED IN ACCORDANCE WITH PART 4.5 OF **SANS 204** 

BUILDING DESIGN TO BE IN ACCORDANCE WITH PART 4.1,4.2,

SECTIONS & ELEVATIONS drawn by: rs • scale: as-shown • revision: . • drawing no: 15 122-LA1-001