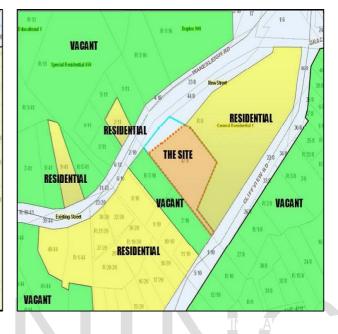

#### 2.4 EXISTING LANDUSE

Immediate surrounds is predominantly vacant. North-East of the site is residential in the form of units.

**EXISTING ZONING**