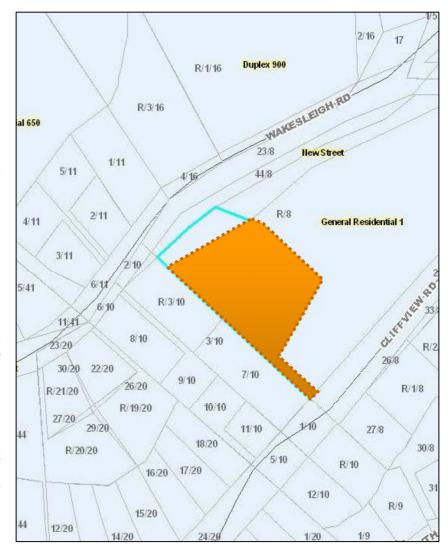

# 2.1 CADASTRAL DESCRIPTION

The subject property is described as Portion 47 of Erf 8 Bellair, situated in the Southern region of the Central Operating entity of the EThekwini Municipal Area, Reg Division FU, Province of KwaZulu-Natal. The site gains access from Wakesleigh and Cliffview Roads respectively.

## 2.2 OWNERSHIP AND FXTFNT

The property is owned by Divine Inspiration Trading 564 Pty Ltd. The total area of the property is 5546 m<sup>2</sup> in extent.

### 2.3 EXISTING ZONING

The site is currently zoned as Duplex 900 with immediate surrounding land uses accommodating predominantly Residential and Public Open Space.