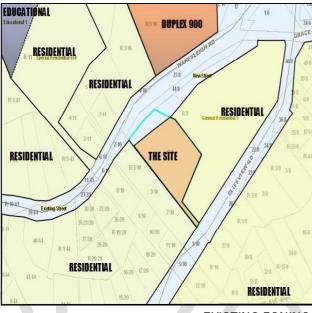

### 2.3 EXISTING ZONING

The site is currently zoned as Duplex 900 with immediate surrounding land uses accommodating predominantly Residential and Public Open Space.