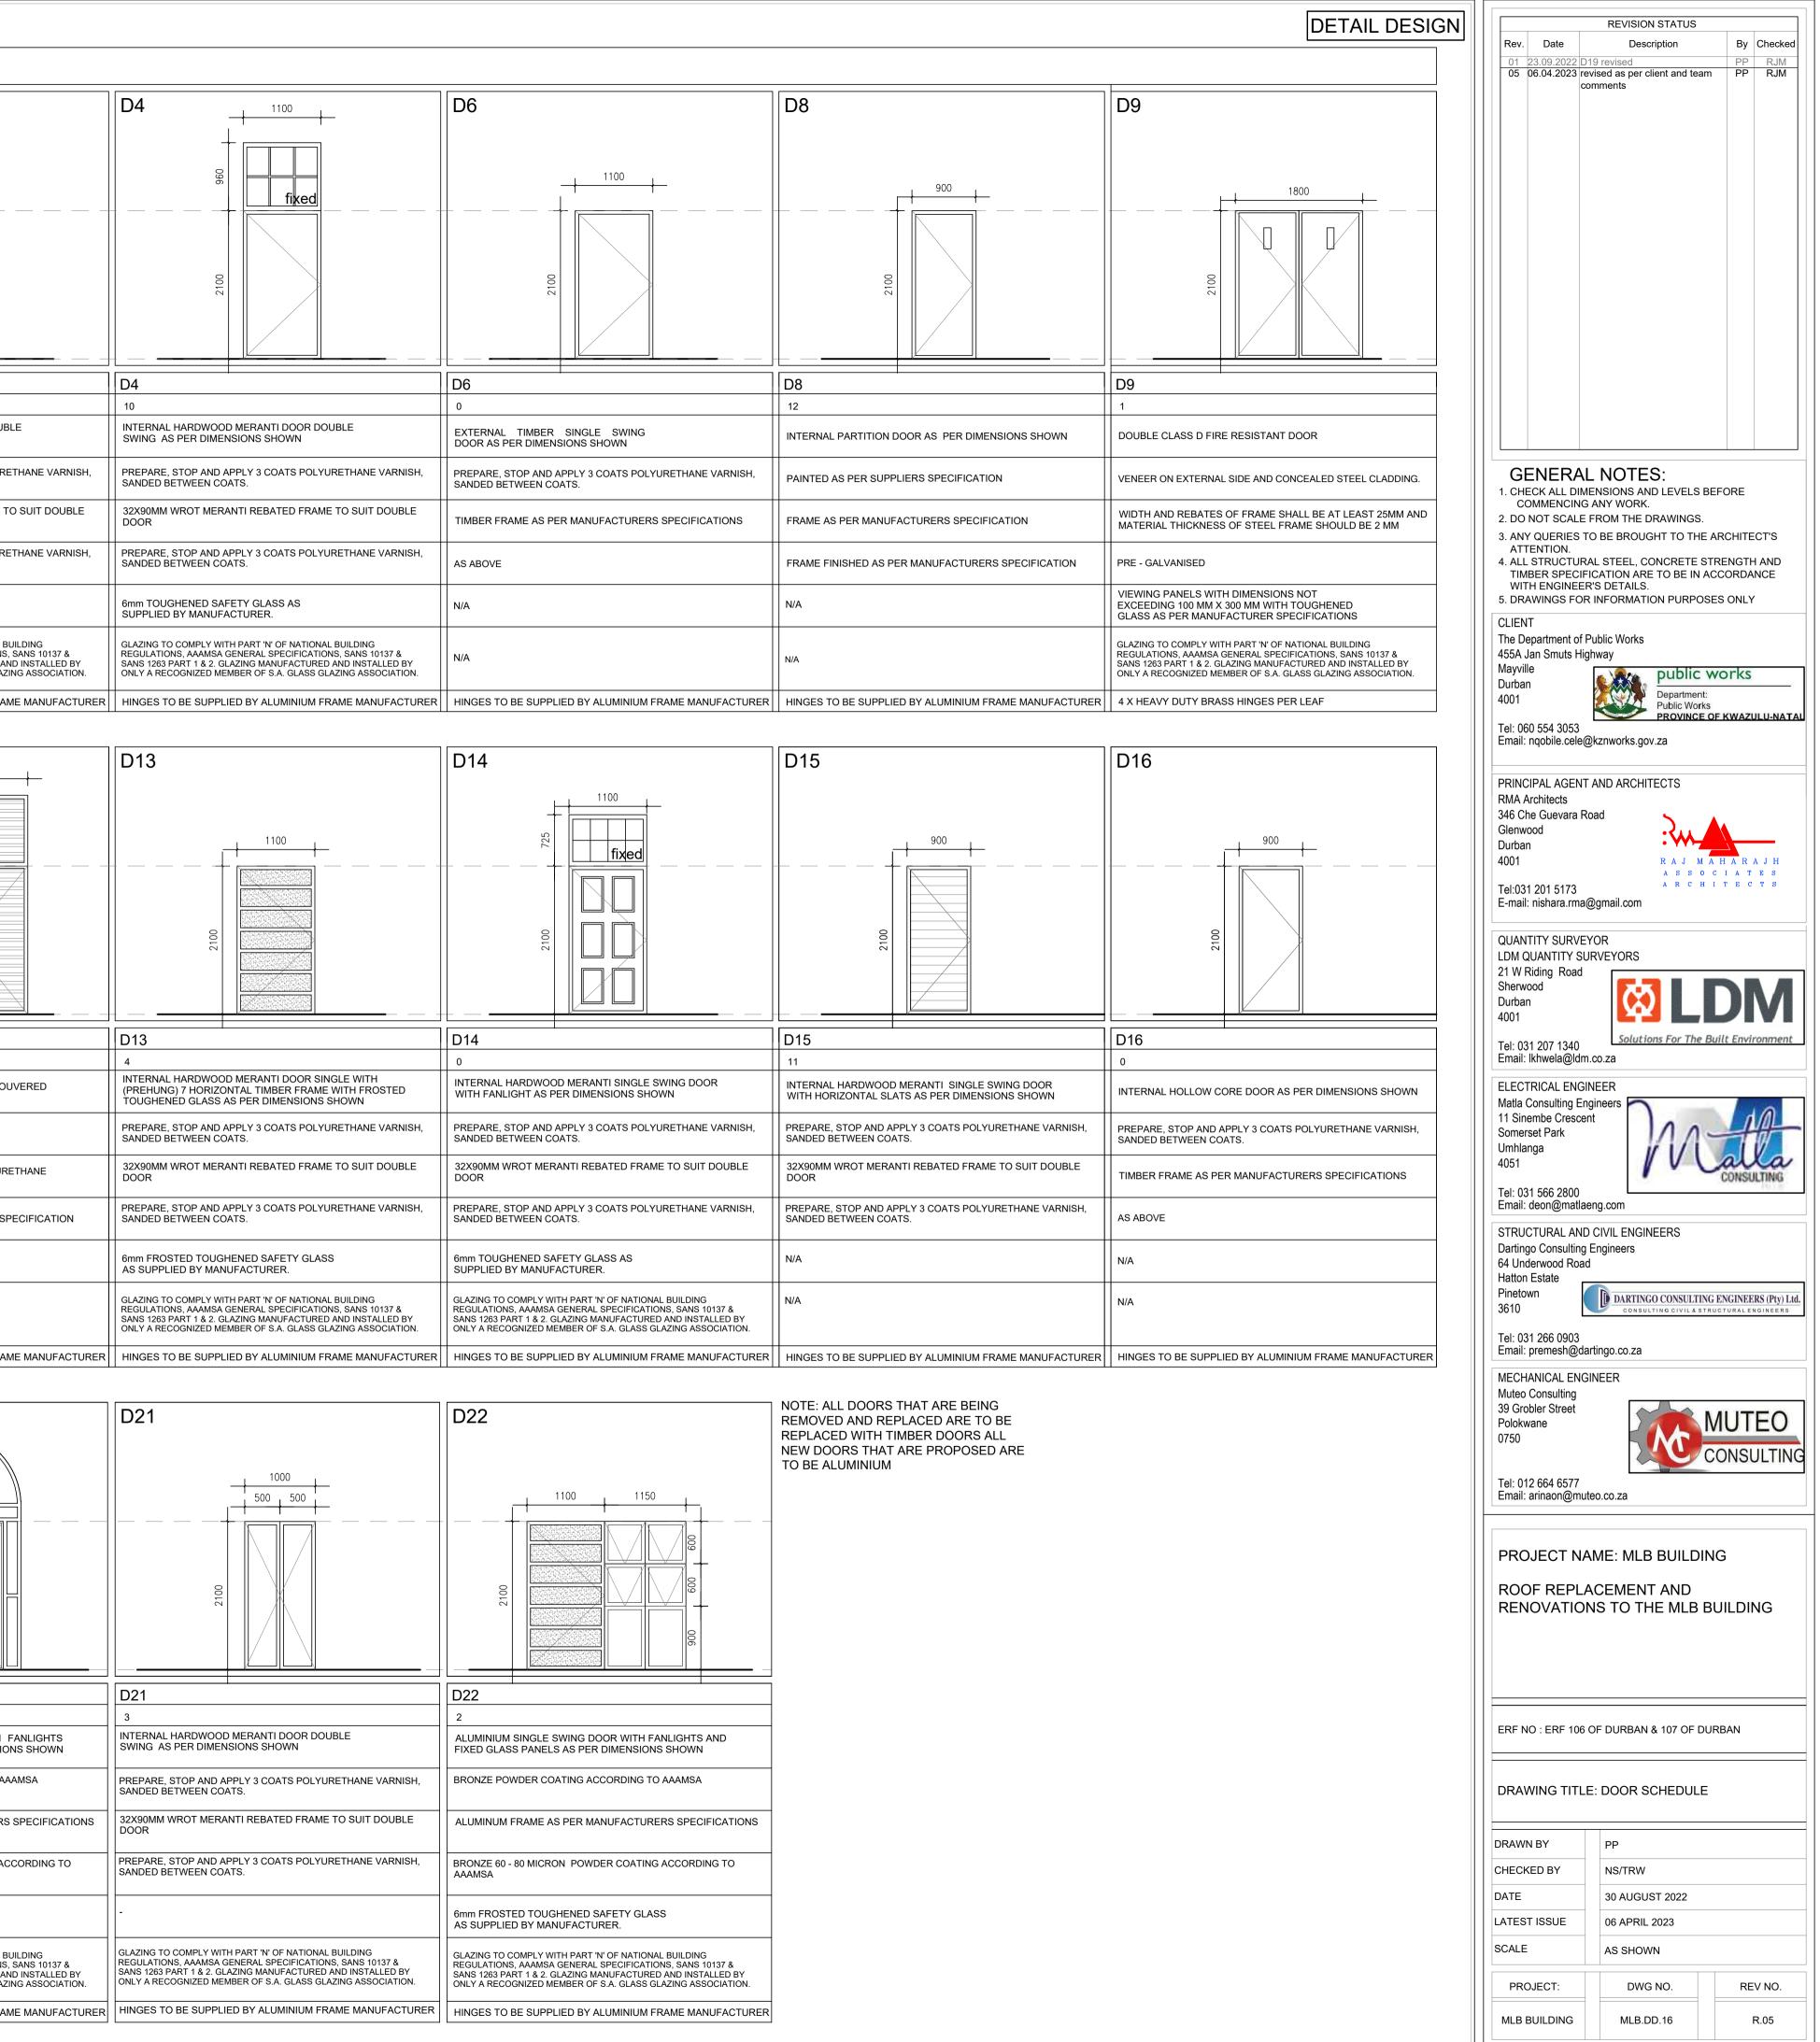

| DOOR SCHEDULE       |                                                                                                                                                                                                                                                |                                                                          |                                                                                                                                                                                                                                                |                                                                                                                                                                                                                                                |                                                                                |                                                       |  |  |
|---------------------|------------------------------------------------------------------------------------------------------------------------------------------------------------------------------------------------------------------------------------------------|--------------------------------------------------------------------------|------------------------------------------------------------------------------------------------------------------------------------------------------------------------------------------------------------------------------------------------|------------------------------------------------------------------------------------------------------------------------------------------------------------------------------------------------------------------------------------------------|--------------------------------------------------------------------------------|-------------------------------------------------------|--|--|
|                     | D1                                                                                                                                                                                                                                             | D2                                                                       | D3                                                                                                                                                                                                                                             | D4                                                                                                                                                                                                                                             | D6                                                                             | D8                                                    |  |  |
| STANDARD DOOR HEIGH |                                                                                                                                                                                                                                                |                                                                          | 1100<br>500<br>fixed<br>600<br>fixed<br>frosted                                                                                                                                                                                                |                                                                                                                                                                                                                                                |                                                                                | 5100                                                  |  |  |
| DOOR NUMBER         | D1                                                                                                                                                                                                                                             | D2                                                                       | D3                                                                                                                                                                                                                                             | D4                                                                                                                                                                                                                                             | <br>  D6                                                                       | D8                                                    |  |  |
| QUANTITY            | 3                                                                                                                                                                                                                                              | 18                                                                       | 22                                                                                                                                                                                                                                             | 10                                                                                                                                                                                                                                             | 0                                                                              | 12                                                    |  |  |
| DOOR DESCRIPTION    | EXTERNAL HARDWOOD MERANTI DOOR DOUBLE<br>SWING AS PER DIMENSIONS SHOWN                                                                                                                                                                         | HBSTDLIO HARDBOARD HOLLOW CORE<br>PARTITION DOOR AS PER DIMENSIONS SHOWN | INTERNAL HARDWOOD MERANTI DOOR DOUBLE<br>SWING AS PER DIMENSIONS SHOWN                                                                                                                                                                         | INTERNAL HARDWOOD MERANTI DOOR DOUBLE<br>SWING AS PER DIMENSIONS SHOWN                                                                                                                                                                         | EXTERNAL TIMBER SINGLE SWING<br>DOOR AS PER DIMENSIONS SHOWN                   | INTERNAL PARTITION DOOR AS PER DIMENSIONS SHOWN       |  |  |
| DOOR FINISH         | PREPARE, STOP AND APPLY 3 COATS POLYURETHANE VARNISH,<br>SANDED BETWEEN COATS.                                                                                                                                                                 | PAINTED AS PER SUPPLIERS SPECIFICATION                                   | PREPARE, STOP AND APPLY 3 COATS POLYURETHANE VARNISH, SANDED BETWEEN COATS.                                                                                                                                                                    | PREPARE, STOP AND APPLY 3 COATS POLYURETHANE VARNISH,<br>SANDED BETWEEN COATS.                                                                                                                                                                 | PREPARE, STOP AND APPLY 3 COATS POLYURETHANE VARNISH,<br>SANDED BETWEEN COATS. | PAINTED AS PER SUPPLIERS SPECIFICATION                |  |  |
| FRAME               | 32X90MM WROT MERANTI REBATED FRAME TO SUIT DOUBLE DOOR                                                                                                                                                                                         | KYFC1/NS (7653) FRAME AS PER<br>MANUFACTURERS SPECIFICATION              | 32X90MM WROT MERANTI REBATED FRAME TO SUIT DOUBLE<br>DOOR                                                                                                                                                                                      | 32X90MM WROT MERANTI REBATED FRAME TO SUIT DOUBLE DOOR                                                                                                                                                                                         | TIMBER FRAME AS PER MANUFACTURERS SPECIFICATIONS                               | FRAME AS PER MANUFACTURERS SPECIFICATION              |  |  |
| FRAME FINISH        | PREPARE, STOP AND APPLY 3 COATS POLYURETHANE VARNISH,<br>SANDED BETWEEN COATS.                                                                                                                                                                 | FRAME FINISHED AS PER MANUFACTURERS SPECIFICATION                        | PREPARE, STOP AND APPLY 3 COATS POLYURETHANE VARNISH,<br>SANDED BETWEEN COATS.                                                                                                                                                                 | PREPARE, STOP AND APPLY 3 COATS POLYURETHANE VARNISH,<br>SANDED BETWEEN COATS.                                                                                                                                                                 | AS ABOVE                                                                       | FRAME FINISHED AS PER MANUFACTURERS SPECIFICATION     |  |  |
| GLASS               | 6mm TOUGHENED SAFETY GLASS AS<br>SUPPLIED BY MANUFACTURER.                                                                                                                                                                                     | N/A                                                                      | 6mm TOUGHENED SAFETY GLASS AS<br>SUPPLIED BY MANUFACTURER.                                                                                                                                                                                     | 6mm TOUGHENED SAFETY GLASS AS<br>SUPPLIED BY MANUFACTURER.                                                                                                                                                                                     | N/A                                                                            | N/A                                                   |  |  |
| GLAZING             | GLAZING TO COMPLY WITH PART 'N' OF NATIONAL BUILDING<br>REGULATIONS, AAAMSA GENERAL SPECIFICATIONS, SANS 10137 &<br>SANS 1263 PART 1 & 2. GLAZING MANUFACTURED AND INSTALLED BY<br>ONLY A RECOGNIZED MEMBER OF S.A. GLASS GLAZING ASSOCIATION. | N/A                                                                      | GLAZING TO COMPLY WITH PART 'N' OF NATIONAL BUILDING<br>REGULATIONS, AAAMSA GENERAL SPECIFICATIONS, SANS 10137 &<br>SANS 1263 PART 1 & 2. GLAZING MANUFACTURED AND INSTALLED BY<br>ONLY A RECOGNIZED MEMBER OF S.A. GLASS GLAZING ASSOCIATION. | GLAZING TO COMPLY WITH PART 'N' OF NATIONAL BUILDING<br>REGULATIONS, AAAMSA GENERAL SPECIFICATIONS, SANS 10137 &<br>SANS 1263 PART 1 & 2. GLAZING MANUFACTURED AND INSTALLED BY<br>ONLY A RECOGNIZED MEMBER OF S.A. GLASS GLAZING ASSOCIATION. | N/A                                                                            | N/A                                                   |  |  |
| FURNITURE           | HINGES TO BE SUPPLIED BY ALUMINIUM FRAME MANUFACTURER                                                                                                                                                                                          | HINGES TO BE SUPPLIED BY ALUMINIUM FRAME MANUFACTURER                    | HINGES TO BE SUPPLIED BY ALUMINIUM FRAME MANUFACTURER                                                                                                                                                                                          | HINGES TO BE SUPPLIED BY ALUMINIUM FRAME MANUFACTURER                                                                                                                                                                                          | HINGES TO BE SUPPLIED BY ALUMINIUM FRAME MANUFACTURER                          | HINGES TO BE SUPPLIED BY ALUMINIUM FRAME MANUFACTURER |  |  |
|                     |                                                                                                                                                                                                                                                |                                                                          |                                                                                                                                                                                                                                                |                                                                                                                                                                                                                                                |                                                                                |                                                       |  |  |
|                     | D10                                                                                                                                                                                                                                            | D11                                                                      | D12                                                                                                                                                                                                                                            | D13                                                                                                                                                                                                                                            | D14                                                                            | D15                                                   |  |  |
|                     |                                                                                                                                                                                                                                                |                                                                          |                                                                                                                                                                                                                                                |                                                                                                                                                                                                                                                | 1100                                                                           |                                                       |  |  |

| STANDARD DOOR HEIGHT                                                                                                             | 900                                                                                                                                                                                                                                            |                                                                                                      |                                                                          |  |
|----------------------------------------------------------------------------------------------------------------------------------|------------------------------------------------------------------------------------------------------------------------------------------------------------------------------------------------------------------------------------------------|------------------------------------------------------------------------------------------------------|--------------------------------------------------------------------------|--|
| FINISHED LEVEL                                                                                                                   | 5100                                                                                                                                                                                                                                           | 5100                                                                                                 | 5100                                                                     |  |
| DOOR NUMBER                                                                                                                      | D10                                                                                                                                                                                                                                            | D11                                                                                                  | D12                                                                      |  |
| QUANTITY                                                                                                                         | 3                                                                                                                                                                                                                                              | 10                                                                                                   | 2                                                                        |  |
| DOOR DESCRIPTION                                                                                                                 | SINGLE CLASS D FIRE RESISTANT DOOR                                                                                                                                                                                                             | INTERNAL HARDWOOD MERANTI DOOR SINGLE<br>SWING DOOR WITH HORIZONTAL SLATS AS PER<br>DIMENSIONS SHOWN | EXTERNAL MERANTI HARDWOOD TIMBER LC<br>DOOR AS PER DIMENSIONS SHOWN      |  |
| DOOR FINISH                                                                                                                      | VENEER ON EXTERNAL SIDE AND CONCEALED STEEL CLADDING.                                                                                                                                                                                          | PREPARE, STOP AND APPLY 3 COATS POLYURETHANE VARNISH,<br>SANDED BETWEEN COATS.                       | TWO COATS OF VARNISH                                                     |  |
| FRAME                                                                                                                            | WIDTH AND REBATES OF FRAME SHALL BE AT LEAST 25MM AND<br>MATERIAL THICKNESS OF STEEL FRAME SHOULD BE 2 MM                                                                                                                                      | 32X90MM WROT MERANTI REBATED FRAME TO SUIT DOUBLE DOOR                                               | PREPARE, STOP AND APPLY 3 COATS POLYUF<br>VARNISH, SANDED BETWEEN COATS. |  |
| FRAME FINISH                                                                                                                     | PRE - GALVANISED                                                                                                                                                                                                                               | PREPARE, STOP AND APPLY 3 COATS POLYURETHANE VARNISH,<br>SANDED BETWEEN COATS.                       | TIMBER FRAME AS PER MANUFACTURERS S                                      |  |
| GLASS VIEWING PANELS WITH DIMENSIONS NOT<br>EXCEEDING 100 MM X 300 MM WITH TOUGHENED<br>GLASS AS PER MANUFACTURER SPECIFICATIONS |                                                                                                                                                                                                                                                | N/A                                                                                                  | N/A                                                                      |  |
| GLAZING                                                                                                                          | GLAZING TO COMPLY WITH PART 'N' OF NATIONAL BUILDING<br>REGULATIONS, AAAMSA GENERAL SPECIFICATIONS, SANS 10137 &<br>SANS 1263 PART 1 & 2. GLAZING MANUFACTURED AND INSTALLED BY<br>ONLY A RECOGNIZED MEMBER OF S.A. GLASS GLAZING ASSOCIATION. | N/A                                                                                                  | N/A                                                                      |  |
| FURNITURE                                                                                                                        | 4 X HEAVY DUTY BRASS HINGES PER LEAF                                                                                                                                                                                                           | HINGES TO BE SUPPLIED BY ALUMINIUM FRAME MANUFACTURER                                                | HINGES TO BE SUPPLIED BY ALUMINIUM FRA                                   |  |

|                      | D17                                                                                                                                                                                                                                            | D18                                                                                                                                                                                                                                            | D19                                                                                                                                                                                                                                            | D21                                                                                                                                                                                                                                            | D22                                                                                                                                                                                                                                            |
|----------------------|------------------------------------------------------------------------------------------------------------------------------------------------------------------------------------------------------------------------------------------------|------------------------------------------------------------------------------------------------------------------------------------------------------------------------------------------------------------------------------------------------|------------------------------------------------------------------------------------------------------------------------------------------------------------------------------------------------------------------------------------------------|------------------------------------------------------------------------------------------------------------------------------------------------------------------------------------------------------------------------------------------------|------------------------------------------------------------------------------------------------------------------------------------------------------------------------------------------------------------------------------------------------|
| STANDARD DOOR HEIGHT | 000<br>FIXED                                                                                                                                                                                                                                   |                                                                                                                                                                                                                                                |                                                                                                                                                                                                                                                |                                                                                                                                                                                                                                                |                                                                                                                                                                                                                                                |
| DOOR NUMBER          | D17                                                                                                                                                                                                                                            | D18                                                                                                                                                                                                                                            | D19                                                                                                                                                                                                                                            | D21                                                                                                                                                                                                                                            | D22                                                                                                                                                                                                                                            |
| QUANTITY             | 2                                                                                                                                                                                                                                              | 2                                                                                                                                                                                                                                              | 2                                                                                                                                                                                                                                              | 3                                                                                                                                                                                                                                              | 2                                                                                                                                                                                                                                              |
| DOOR DESCRIPTION     | ALUMINIUM DOUBLE SWING DOOR WITH FANLIGHTS<br>AND FIXED GLASS PANELS AS PER DIMENSIONS SHOWN                                                                                                                                                   | ALUMINIUM DOUBLE SWING DOOR WITH FANLIGHTS<br>AND FIXED GLASS PANELS AS PER DIMENSIONS SHOWN                                                                                                                                                   | ALUMINIUM DOUBLE SWING DOOR WITH FANLIGHTS<br>AND FIXED GLASS PANELS AS PER DIMENSIONS SHOWN                                                                                                                                                   | INTERNAL HARDWOOD MERANTI DOOR DOUBLE<br>SWING AS PER DIMENSIONS SHOWN                                                                                                                                                                         | ALUMINIUM SINGLE SWING DOOR WITH FANLIGHTS AND<br>FIXED GLASS PANELS AS PER DIMENSIONS SHOWN                                                                                                                                                   |
| DOOR FINISH          | BRONZE POWDER COATING ACCORDING TO AAAMSA                                                                                                                                                                                                      | BRONZE POWDER COATING ACCORDING TO AAAMSA                                                                                                                                                                                                      | BRONZE POWDER COATING ACCORDING TO AAAMSA                                                                                                                                                                                                      | PREPARE, STOP AND APPLY 3 COATS POLYURETHANE VARNISH, SANDED BETWEEN COATS.                                                                                                                                                                    | BRONZE POWDER COATING ACCORDING TO AAAMSA                                                                                                                                                                                                      |
| FRAME                | ALUMINUM FRAME AS PER MANUFACTURERS SPECIFICATIONS                                                                                                                                                                                             | ALUMINUM FRAME AS PER MANUFACTURERS SPECIFICATIONS                                                                                                                                                                                             | ALUMINUM FRAME AS PER MANUFACTURERS SPECIFICATIONS                                                                                                                                                                                             | 32X90MM WROT MERANTI REBATED FRAME TO SUIT DOUBLE DOOR                                                                                                                                                                                         | ALUMINUM FRAME AS PER MANUFACTURERS SPECIFICATIONS                                                                                                                                                                                             |
| FRAME FINISH         | BRONZE 60 - 80 MICRON POWDER COATING ACCORDING TO<br>AAAMSA                                                                                                                                                                                    | BRONZE 60 - 80 MICRON POWDER COATING ACCORDING TO<br>AAAMSA                                                                                                                                                                                    | BRONZE 60 - 80 MICRON POWDER COATING ACCORDING TO<br>AAAMSA                                                                                                                                                                                    | PREPARE, STOP AND APPLY 3 COATS POLYURETHANE VARNISH,<br>SANDED BETWEEN COATS.                                                                                                                                                                 | BRONZE 60 - 80 MICRON POWDER COATING ACCORDING TO<br>AAAMSA                                                                                                                                                                                    |
| GLASS                | 6mm TOUGHENED SAFETY GLASS AS<br>SUPPLIED BY MANUFACTURER.                                                                                                                                                                                     | 6mm TOUGHENED SAFETY GLASS AS<br>SUPPLIED BY MANUFACTURER.                                                                                                                                                                                     | 6mm TOUGHENED SAFETY GLASS AS<br>SUPPLIED BY MANUFACTURER.                                                                                                                                                                                     | -                                                                                                                                                                                                                                              | 6mm FROSTED TOUGHENED SAFETY GLASS<br>AS SUPPLIED BY MANUFACTURER.                                                                                                                                                                             |
| GLAZING              | GLAZING TO COMPLY WITH PART 'N' OF NATIONAL BUILDING<br>REGULATIONS, AAAMSA GENERAL SPECIFICATIONS, SANS 10137 &<br>SANS 1263 PART 1 & 2. GLAZING MANUFACTURED AND INSTALLED BY<br>ONLY A RECOGNIZED MEMBER OF S.A. GLASS GLAZING ASSOCIATION. | GLAZING TO COMPLY WITH PART 'N' OF NATIONAL BUILDING<br>REGULATIONS, AAAMSA GENERAL SPECIFICATIONS, SANS 10137 &<br>SANS 1263 PART 1 & 2. GLAZING MANUFACTURED AND INSTALLED BY<br>ONLY A RECOGNIZED MEMBER OF S.A. GLASS GLAZING ASSOCIATION. | GLAZING TO COMPLY WITH PART 'N' OF NATIONAL BUILDING<br>REGULATIONS, AAAMSA GENERAL SPECIFICATIONS, SANS 10137 &<br>SANS 1263 PART 1 & 2. GLAZING MANUFACTURED AND INSTALLED BY<br>ONLY A RECOGNIZED MEMBER OF S.A. GLASS GLAZING ASSOCIATION. | GLAZING TO COMPLY WITH PART 'N' OF NATIONAL BUILDING<br>REGULATIONS, AAAMSA GENERAL SPECIFICATIONS, SANS 10137 &<br>SANS 1263 PART 1 & 2. GLAZING MANUFACTURED AND INSTALLED BY<br>ONLY A RECOGNIZED MEMBER OF S.A. GLASS GLAZING ASSOCIATION. | GLAZING TO COMPLY WITH PART 'N' OF NATIONAL BUILDING<br>REGULATIONS, AAAMSA GENERAL SPECIFICATIONS, SANS 10137 &<br>SANS 1263 PART 1 & 2. GLAZING MANUFACTURED AND INSTALLED BY<br>ONLY A RECOGNIZED MEMBER OF S.A. GLASS GLAZING ASSOCIATION. |
| FURNITURE            | HINGES TO BE SUPPLIED BY ALUMINIUM FRAME MANUFACTURER                                                                                                                                                                                          | HINGES TO BE SUPPLIED BY ALUMINIUM FRAME MANUFACTURER                                                                                                                                                                                          | HINGES TO BE SUPPLIED BY ALUMINIUM FRAME MANUFACTURER                                                                                                                                                                                          | HINGES TO BE SUPPLIED BY ALUMINIUM FRAME MANUFACTURER                                                                                                                                                                                          | HINGES TO BE SUPPLIED BY ALUMINIUM FRAME MANUFACTURER                                                                                                                                                                                          |