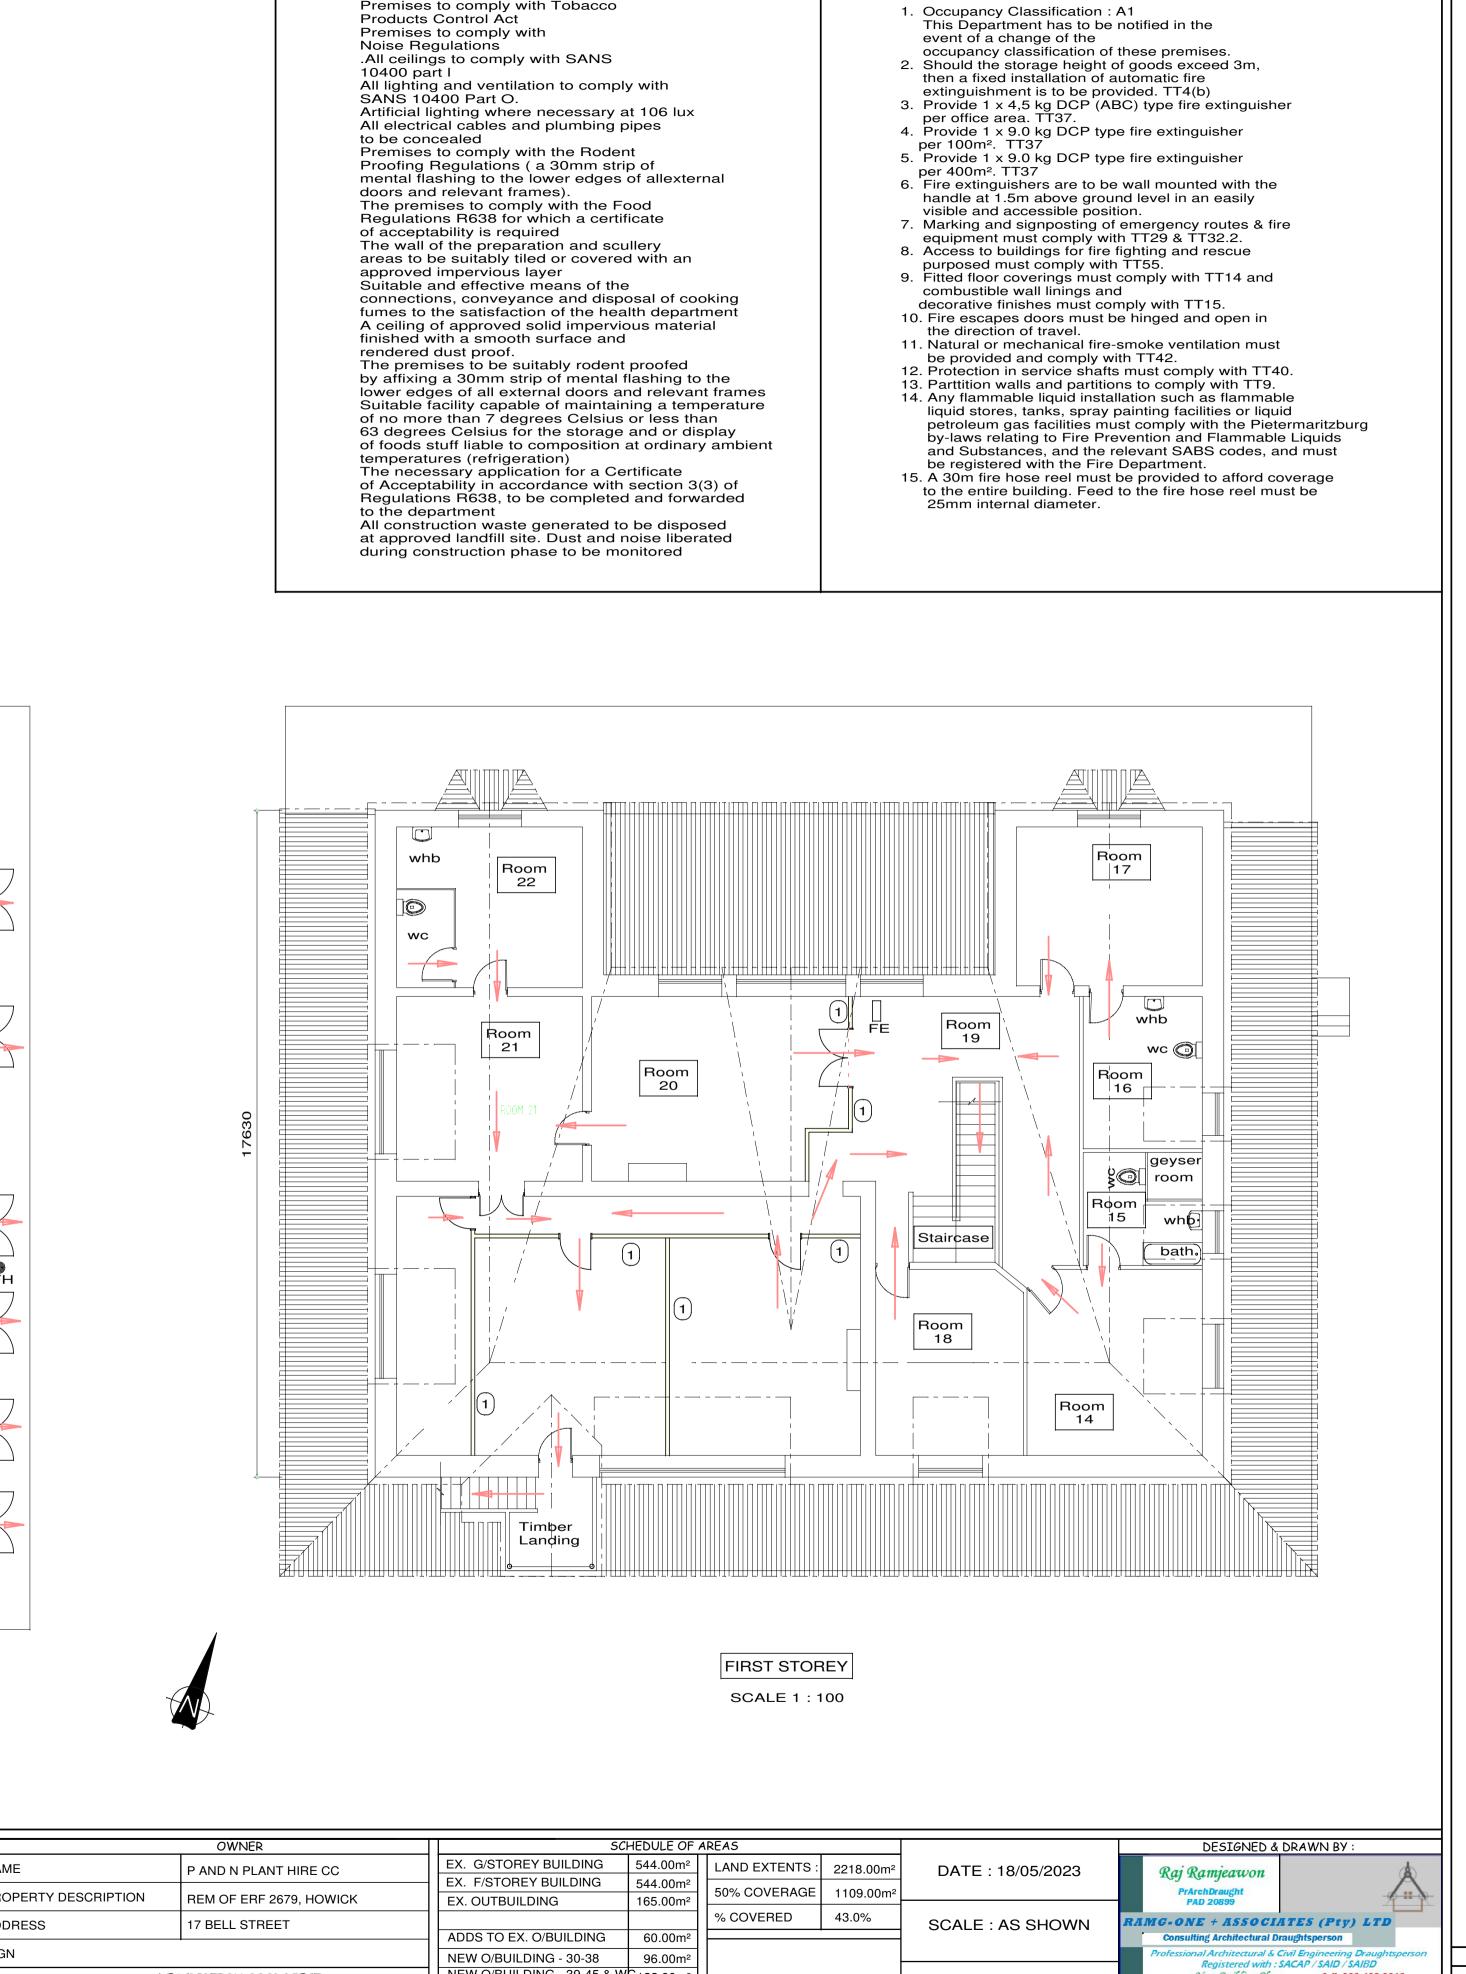

ENVIRONMENTAL HEALTH NOTES

Room

Room

FEEE

Passage

Room

12

Room

2

Premises to comply with Tobacco

FIRE NOTES

FIRE HOSE REEL | FIRE EXTINGUISHER **■** ESCAPE ROUTE

. INTERNAL WALLS TO BE PLASTERED AND PVA PAINTED. CEILINGS : EXTERNAL WALL AS PER OWNERS SPECIFICATIONS

APPROVED PLANS.

> Room 14

FH@ FE

Room 15

Room

13

ALL LEVELS AND DIMENSIONS TO BE CHECKED BY RAINWATER GOODS: THE OWNER AND CONTRACTOR BEFORE COMMENCING WORK . IT IS THE RESPONSIBILITY OF THE OWNER TO COLOUR - WHITE ENSURE THAT THE CONTRACTOR WORKS FROM

SCALE 1:100

11

FOR FENESTRATION CALCULATION **NOT REQIURED** SACAP - BUILDING CLASSIFICATION/S

FENESTRATION CALCULATIONS

Α1

Room

Room

Room

Room

PROPERTY DESCRIPTION ADDRESS SIGN DESCRIPTION OF PROJECT

FIRE PLAN

**ESCAPE ROUTE** 

NEW O/BUILDING - 39-45 & WC122.00m<sup>2</sup> **NEW STOREROOM** 6.00m<sup>2</sup>

966.00m<sup>2</sup>

1537.00m<sup>2</sup>