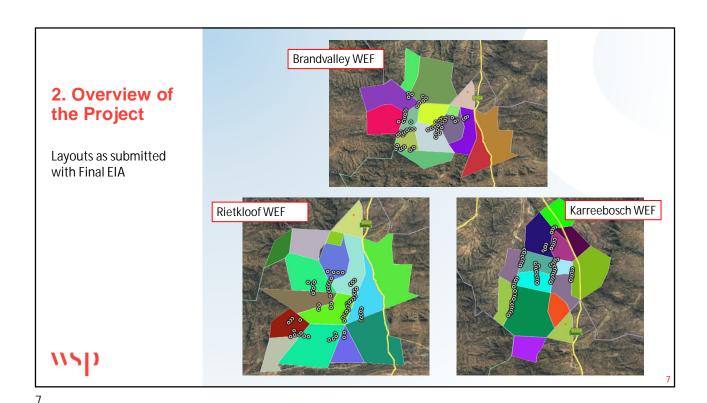

## 2. Overview of

### Location

|                     | Brandvalley WEF                                                                                                                                                                                                                                                                                                                      | Karreebosch WEF                                                                                                                                                                                                                                                                                                                                                                                                                                                                                                                                       | Rietkloof WEF                                                                                                                                                                                                                                                                                                                                                                                                                                                    |
|---------------------|--------------------------------------------------------------------------------------------------------------------------------------------------------------------------------------------------------------------------------------------------------------------------------------------------------------------------------------|-------------------------------------------------------------------------------------------------------------------------------------------------------------------------------------------------------------------------------------------------------------------------------------------------------------------------------------------------------------------------------------------------------------------------------------------------------------------------------------------------------------------------------------------------------|------------------------------------------------------------------------------------------------------------------------------------------------------------------------------------------------------------------------------------------------------------------------------------------------------------------------------------------------------------------------------------------------------------------------------------------------------------------|
| Province:           | Western and Northern Cape<br>Province                                                                                                                                                                                                                                                                                                | Western and Northern Cape<br>Province                                                                                                                                                                                                                                                                                                                                                                                                                                                                                                                 | Western Cape Province                                                                                                                                                                                                                                                                                                                                                                                                                                            |
| Local Municipality: | Karoo Hoogland and<br>Laignsburg                                                                                                                                                                                                                                                                                                     | Karoo Hoogland and<br>Laignsburg                                                                                                                                                                                                                                                                                                                                                                                                                                                                                                                      | Laingsburg                                                                                                                                                                                                                                                                                                                                                                                                                                                       |
| Farms:              | <ul> <li>Farm Barendskraal 76     Remainder and Portion 1</li> <li>Farm Brandvailey 75     Remainder and Portion 1</li> <li>Farm Fortuin 74 Remainder,     Portion 1 and Portion 3</li> <li>Farm Kabettouw 160     Remainder</li> <li>Farm Muishond Rivier 161     Remainder and Portion 1</li> <li>Farm Rietfontein 197.</li> </ul> | <ul> <li>Farm Appelsfontein 201</li> <li>Farm Ekkraal 199 Remainder, Portion 1 and Portion 2</li> <li>Farm Karreebosch 200 Remainder</li> <li>Farm Karreekloof 196 Portion 1</li> <li>Farm Kiipbanksfontein 198 Remainder and Portion 1</li> <li>Farm Kranskraai 189</li> <li>Farm Oude Huis 195</li> <li>Farm Rietfontein 197</li> <li>Farm Roode Wal 187</li> <li>Farm Standvastigheid 210 Portion 2</li> <li>Farm Wilgebosch Rivier 188 Remainder</li> <li>Farm Apn'ls Kraal 105</li> <li>Farm Bon Espirange 73 Remainder and Portion 1</li> </ul> | <ul> <li>Farm Barendskraal 76         Portion 1     </li> <li>Farm Fortuin 74 Remainder and Portion 3</li> <li>Farm Hartjieskraal 77         Remainder and Potion 1     </li> <li>Farm Nuwerus 284         Remainder     </li> <li>Farm Rietkloof Annexe 88         Portion 1     </li> <li>Farm Snyders Kloof 80         Remainder and Portion 1     </li> <li>Farm Vogelstruisfontein 81;</li> <li>Farm Wilgehout Fontein 87         Remainder     </li> </ul> |