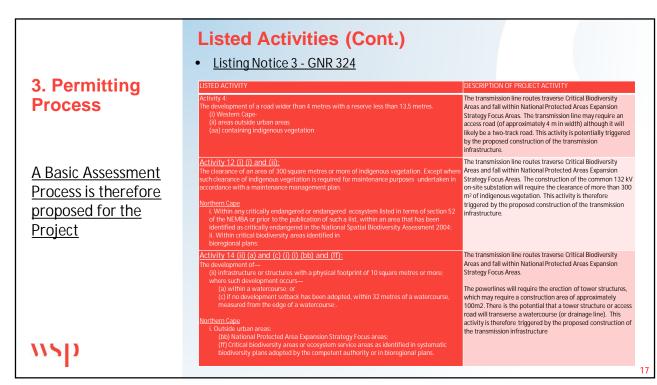

The 132 kV transmission line will connect the Karreebosch

WEF to the national grid. The WEF and the transmission line are outside of the urban edge. This activity is therefore triggered by the proposed construction of the transmission infrastructure.

The powerline will require the erection of tower structures, which may require a construction area of approximately 100m². There is the potential that a tower structure or access road will transverse a watercourse (or drainage line). This activity will potentially be triggered by the proposed construction of the transmission infrastructure.

The powerline will require the erection of tower structures and access roads. There is the potential that a tower structure or access road will transverse and

structures and access roads. There is the potential that a tower structure or access road will transverse a watercourse (or drainage line) which will require excavation of removal of soil or sand from the watercourse. This activity will potentially be triggered by the proposed construction of the transmission infrastructure.

The powerline is considered a linear activity and therefore

The powerline is considered a linear activity and therefore this activity is not triggered by the proposed construction of the transmission lines. However, the construction of the common 132 kV on-site substation will require the clearance of indigenous vegetation of more than 1ha but less than 20 ha.