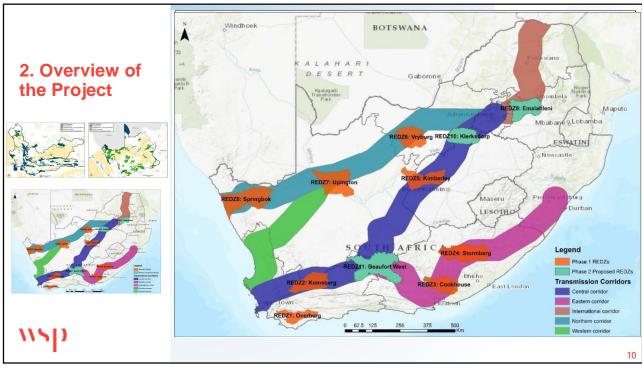

#### 5. Timeframes

- Basic Assessment
  - Falls within Central Strategic Transmission Corridor (GN 113)
  - Falls within the Komsberg REDZ (GN 114)
  - Authority decision making timeframe is 57 days
- Updated EMPr and Final layout
  - Authority decision making timeframe is 30 days
- Part 1 Amendment (Karreebosch and Brandvalley)
  - Authority decision making timeframe is 30 days
  - The Part 1 Amendment Application for the Karreebosch WEF will be submitted after the appeal period for the amended EA (expected to be received by 15 October) has ended.
- Part 2 Amendment (Rietkloof)
  - Falls within the Komsberg REDZ (GN 114)
  - Authority decision making timeframe is 57 days