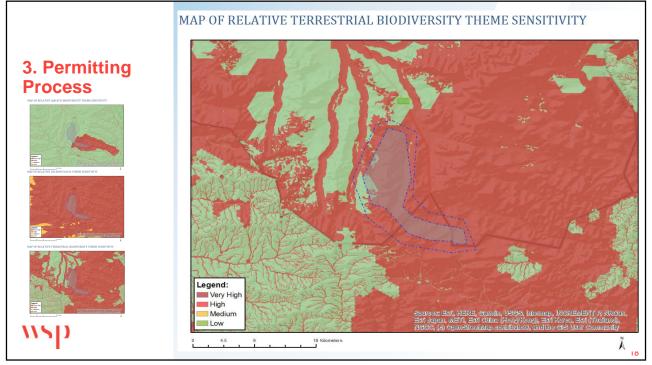

### **DEA Screening Tool Specialist Assessments** N Special N Special I Aprilia was a ment a Agricultural 3. Permitting Landscape/Visual **Process** Archaeological & Cultural Heritage Palaeontology **Terrestrial Biodiversity Aquatic Biodiversity** Avian Civil Aviation Radio Frequency Interference (RFI) Geotechnical **Plant Species Animal Species** nsp 19

|                          | <b>Specialist Studies Commissioned</b>                     |                                                                                                                                                                   |  |
|--------------------------|------------------------------------------------------------|-------------------------------------------------------------------------------------------------------------------------------------------------------------------|--|
|                          | SPECIALIST ASSESSMENT                                      | COMMENT                                                                                                                                                           |  |
| 3. Permitting<br>Process | Soils and Agricultural Potential<br>Assessment             | A soils and agricultural survey will be undertaken.                                                                                                               |  |
| 110000                   | Archaeological and Cultural heritage<br>Desktop Assessment | The powerline could potentially negatively impact on heritage and archaeological resources.  An Archaeological and Heritage Impact Assessment will be undertaken. |  |
|                          | Palaeontology                                              | The powerline could potentially negatively impact on Palaeontological resources. A Palaeontological Impact Assessment will be undertaken.                         |  |
|                          | Visual Impact Assessment                                   | The powerline could potentially negatively impact sensitive visual receptors. A Visual Impact Assessment will therefore be undertaken.                            |  |
|                          | Terrestrial Biodiversity Impact<br>Assessment              | A large portion of the route falls within a CBA and NPAES focus areas. A Terrestrial Biodiversity Assessment has therefore been included in the BA process.       |  |
|                          | Freshwater Impact Assessment                               | The proposed route falls within an FEPA. A Freshwater Impact Assessment will therefore be undertaken.                                                             |  |
|                          | Avifauna Impact Assessment                                 | Due to the potential impacts on birds as a result of the Overhead Powerline, an Avifauna<br>Assessment will be undertaken as part of the BA Process.              |  |
|                          | Social Impact Assessment                                   | A detailed social assessment will be prepared. The social statement will be based on a desktop review and telephonic interviews with key stakeholders.            |  |
|                          | Geotechnical                                               | A desktop Geotechnical Assessment will be undertaken as part of the BA Process.                                                                                   |  |
| wsp                      | Traffic Assessment                                         | A Traffic Assessment and a Traffic Management Plan will be compiled as part of the BA<br>Process                                                                  |  |
|                          |                                                            |                                                                                                                                                                   |  |