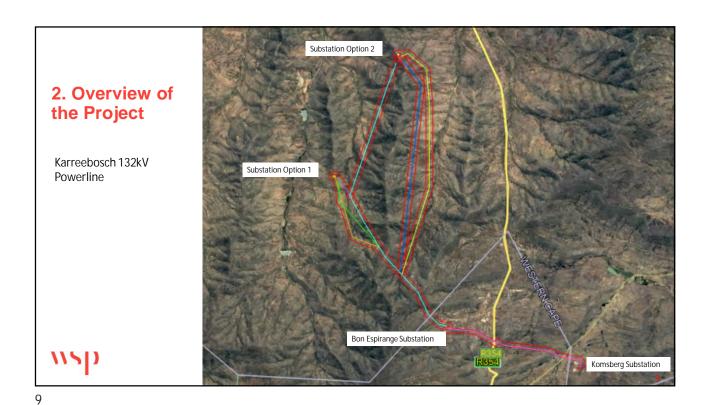

#### **Basic Assessment Processes for 132kV Powerline**

- The Applicant is looking to investigate a 132kV power integration option for the Karreebosch WEF.
- Overhead Powerline
  - · Approximately 20km in length
  - 132kV steel single or double structure with kingbird conductor
  - A 100m corridor around the powerline will be assessed
  - Pole positions will only be available post preferred bidder award (i.e. once the powerline design has started)
- · Construction Methodology
  - Standard overhead line construction methodology will be employed-
  - Drill holes or excavate (depending on ground conditions), plant poles, string conductor
  - Not envisaged that any large excavations and stabilized backfill will be required