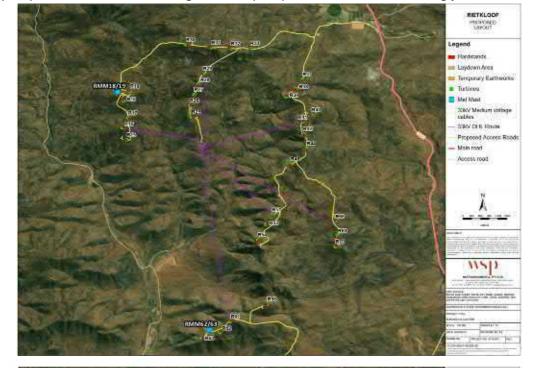

The EMPr was originally complied by EOH as part of the 2016 EIA was subsequently updated by WSP in 2019 in accordance with the 2014 EIA Regulations, as amended.

In line with Condition 16 of the EA, the previous EMPr was not approved and required amendment. The EMPr has been amended, as required, taking the final layout and relevant specialist walkdowns into consideration and is appended to the Amendment Report for approval. The final layout for the Rietkloof WEF is included in **Figure 1-2**.

Figure 1-1: Project locality map, indicting the general location of the project study area

Figure 1-2: Final Layout Map (32 Turbines)