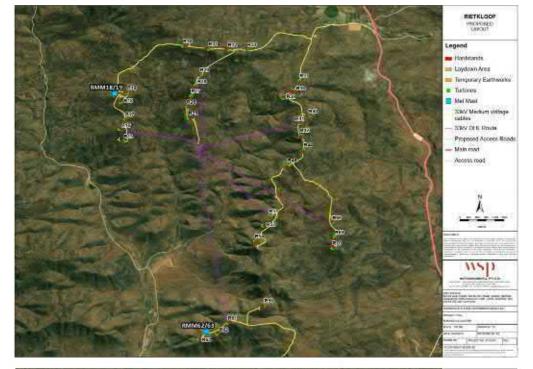

The EMPr was originally complied by EOH as part of the 2016 EIA was subsequently updated by WSP in 2019 in accordance with the 2014 EIA Regulations, as amended.

In line with Condition 16 of the EA, the previous EMPr was not approved and required amendment. The EMPr has been amended, as required, taking the final layout and relevant specialist walkdowns into consideration and is appended to the Amendment Report for approval. The final layout for the Rietkloof WEF is included in **Figure 1-2**.

Figure 1-1: Project locality map, indicting the general location of the project study area

Figure 1-2: Final Layout Map (32 Turbines)