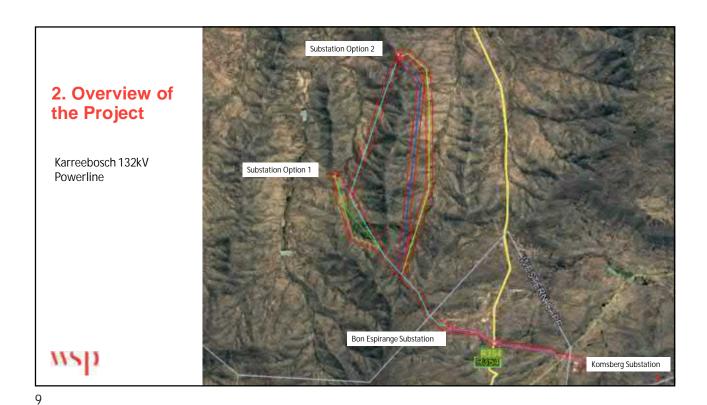

- Part 2 Amendment Applications together with the amendment of the EMPrs and layout plans as required by the EAs for the Brandvalley WEF and Rietkloof WEF<sup>1</sup>,
- The update of the Rietkloof and Brandvalley 132kV Powerline EMPrs as required by the relevant EAs (DEA Ref: 14/12/16/3/3/1/1590 and 14/12/16/3/3/1/1591 respectively); and
- A new Basic Assessment Application required for a new 132kV powerline to connect the existing Bon Espirange substation to the existing Komsberg substation.