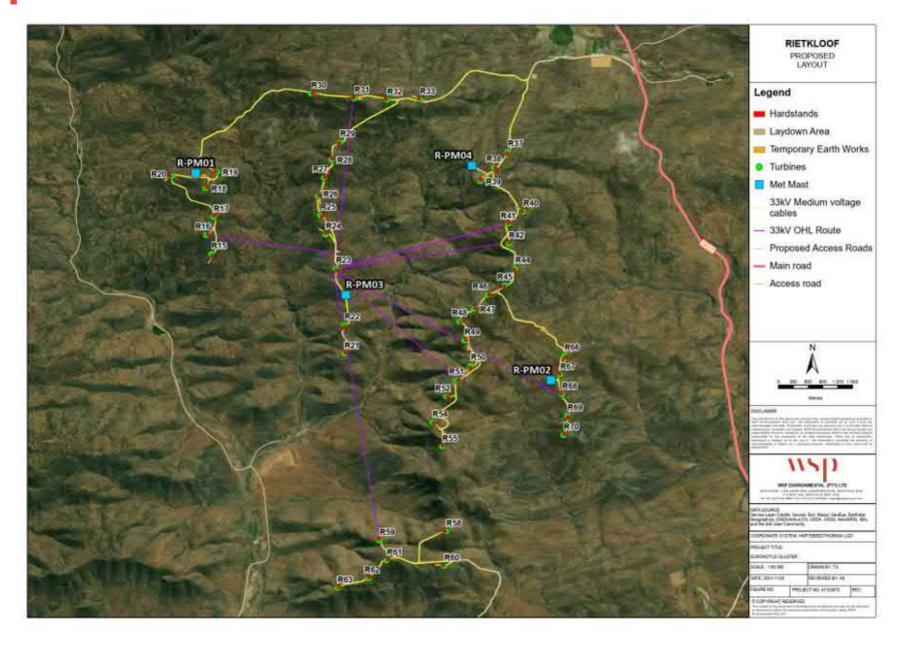

The EMPr was originally complied by EOH as part of the 2016 EIA was subsequently updated by WSP in 2019 in accordance with the 2014 EIA Regulations, as amended.

In line with Condition 16 of the EA, the previous EMPr was not approved and required amendment. The EMPr has been amended, as required, taking the final layout and relevant specialist walkdowns into consideration and is appended to the Amendment Report for approval. The final layout for the Rietkloof WEF is included in **Figure 1-2**.

Figure 1-1: Project locality map, indicting the general location of the project study area

Figure 1-2: Final Layout Map (32 Turbines)