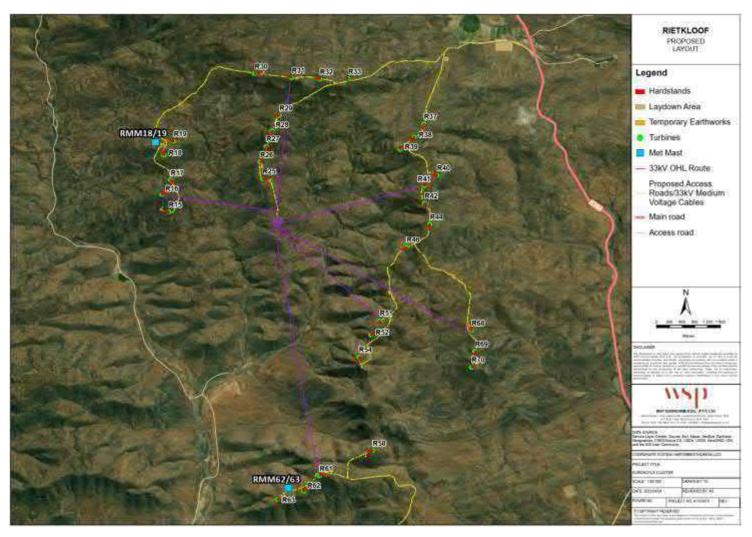

The EMPr was originally complied by EOH as part of the 2016 EIA was subsequently updated by WSP in 2019 in accordance with the 2014 EIA Regulations, as amended.

In line with Condition 16 of the EA, the previous EMPr was not approved and required amendment. The EMPr has been amended, as required, taking the final layout and relevant specialist walkdowns into consideration and is appended to the Amendment Report for approval. The final layout for the Rietkloof WEF is included in **Figure 1-2**.

Figure 1-1: Project locality map, indicting the general location of the project study area

Figure 1-2: Final Layout Map (32 Turbines)