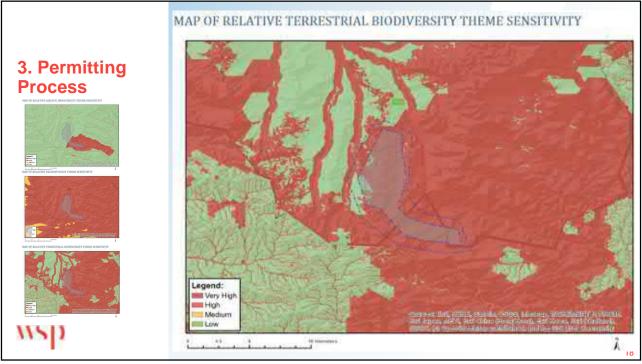

. This activity will potentially be triggered by the proposed construction of the transmission infrastructure.

The powerline will require the erection of tower structures and access roads. There is the potential that a tower structure or access road will transverse a watercourse (or drainage line) which will require excavation of removal of soil or sand from the watercourse. This activity will potentially be triggered

by the proposed construction of the transmission infrastructure.
The powerline is considered a linear activity and therefore this activity is not triggered by the proposed construction of the transmission lines. However, the construction of the common 132 kV on-site substation will require the clearance of indigenous vegetation of more than 1ha but less than 20 ha.

112





#### **DEA Screening Tool Specialist Assessments** Agricultural 3. Permitting Landscape/Visual **Process** Archaeological & Cultural Heritage Palaeontology **Terrestrial Biodiversity Aquatic Biodiversity** Avian **Civil Aviation** Radio Frequency Interference (RFI) Geotechnical **Plant Species Animal Species** 11511 19

**Specialist Studies Commissioned** SPECIALIST ASSESSMENT 3. Permitting A soils and agricultural survey will be undertaken. **Process** The powerline could potentially negatively impact on heritage and archaeological resources. An Archaeological and Heritage Impact Assessment will be undertaken. The powerline could potentially negatively impact on Palaeontological resources. A Palaeontological Impact Assessment will be undertaken. The powerline could potentially negativel