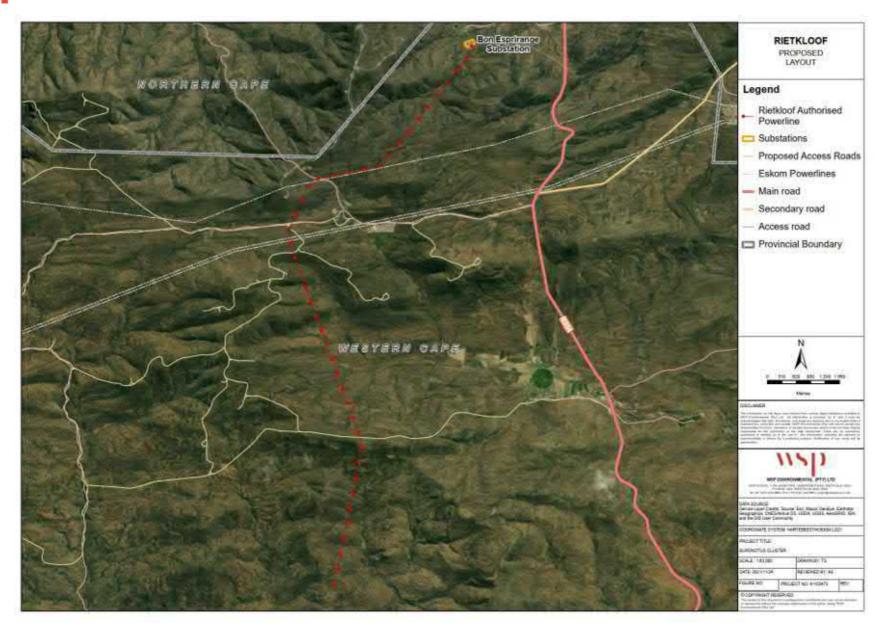

The proposed Rietkloof WEF is located, roughly 15km along the R354 heading north towards Sutherland (Figure 1-1). The project footprint lies within the Western Cape Province. The project is located within Ward 1 of the Laingsburg Local Municipality seated within the Central Karoo District Municipality (located in the Western Cape).

Figure 1-1: Project locality map, indicting the general location of the project study area

Figure 1-2: Final Layout Map (32 Turbines)