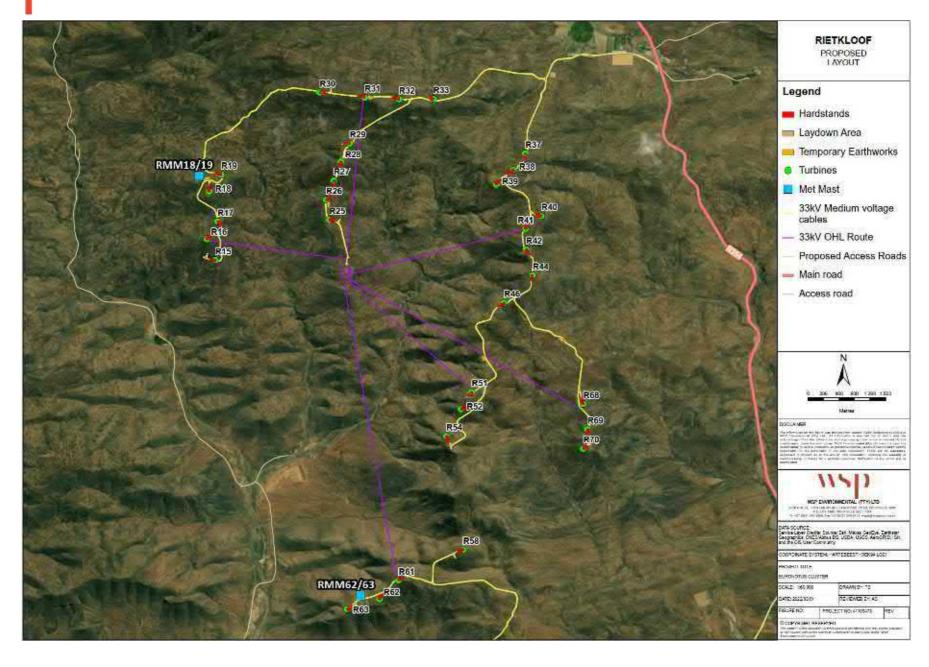

The EMPr was originally complied by EOH as part of the 2016 EIA was subsequently updated by WSP in 2019 in accordance with the 2014 EIA Regulations, as amended.

In line with Condition 16 of the EA, the previous EMPr was not approved and required amendment. The EMPr has been amended, as required, taking the final layout and relevant specialist walkdowns into consideration and is appended to the Amendment Report for approval. The final layout for the Rietkloof WEF is included in **Figure 1-2**.

Figure 1-1: Project locality map, indicting the general location of the project study area

Figure 1-2: Final Layout Map (32 Turbines)