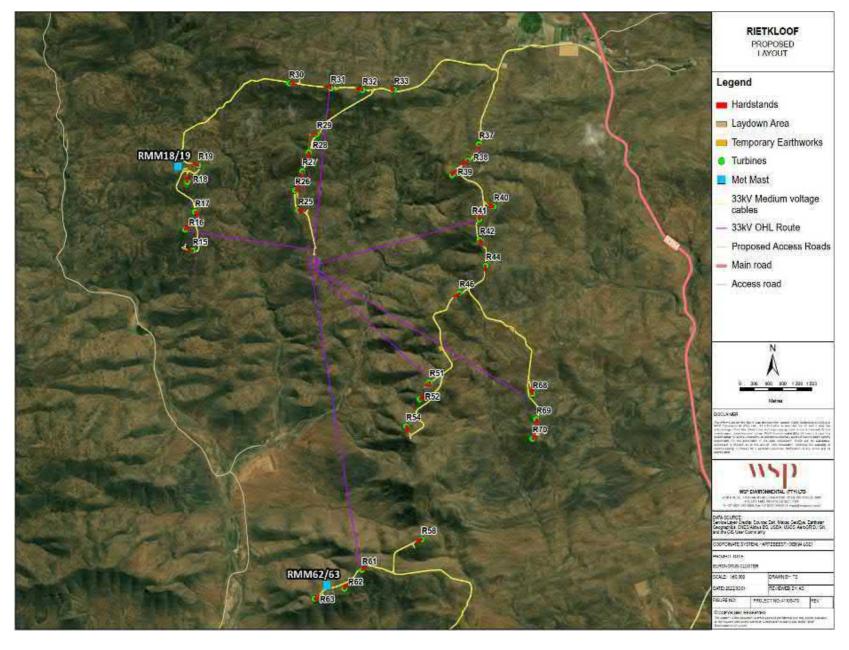

The EMPr was originally complied by EOH as part of the 2016 EIA was subsequently updated by WSP in 2019 in accordance with the 2014 EIA Regulations, as amended.

In line with Condition 16 of the EA, the previous EMPr was not approved and required amendment. The EMPr has been amended, as required, taking the final layout and relevant specialist walkdowns into consideration and is appended to the Amendment Report for approval. The final layout for the Rietkloof WEF is included in **Figure 1-2**.

Figure 1-1: Project locality map, indicting the general location of the project study area

Figure 1-2: Final Layout Map (32 Turbines)