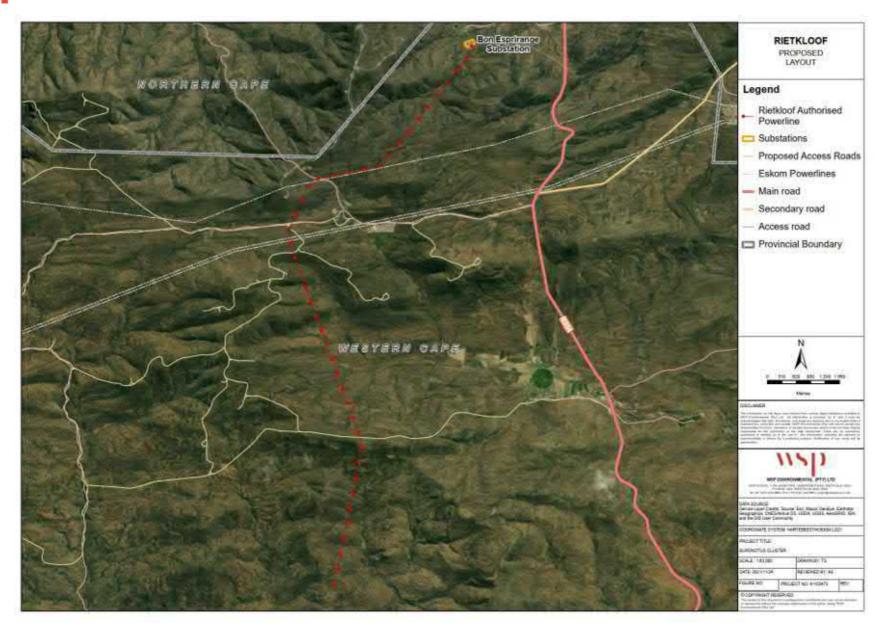

Figure 1-1: Project locality map, indicting the general location of the project study area

Figure 1-2: Final Layout Map (32 Turbines)