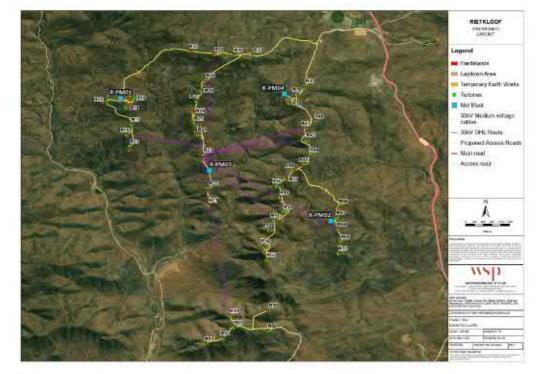

The EMPr was originally complied by EOH as part of the 2016 EIA was subsequently updated by WSP in 2019 in accordance with the 2014 EIA Regulations, as amended.

In line with Condition 16 of the EA, the previous EMPr was not approved and required amendment. The EMPr has been amended, as required, taking the final layout and relevant specialist walkdowns into consideration and is appended to the Amendment Report for approval. The final layout for the Rietkloof WEF is included in **Figure 1-2**.

Figure 1-1: Project locality map, indicting the general location of the project study area

Figure 1-2: Final Layout Map (32 Turbines)