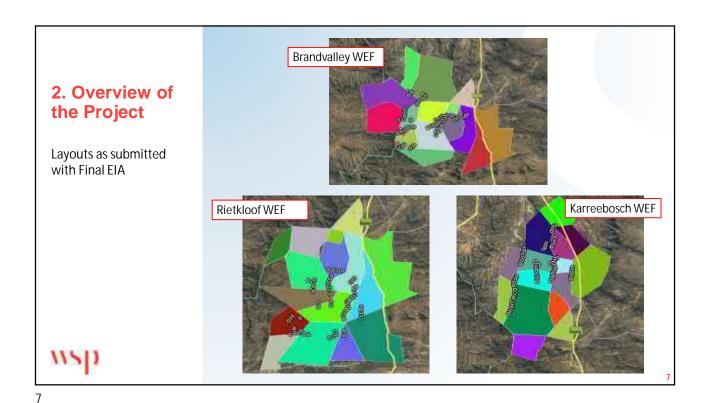

Figure 1-1: Project locality map, indicting the general location of the project study area

Figure 1-2: Final Layout Map (32 Turbines)