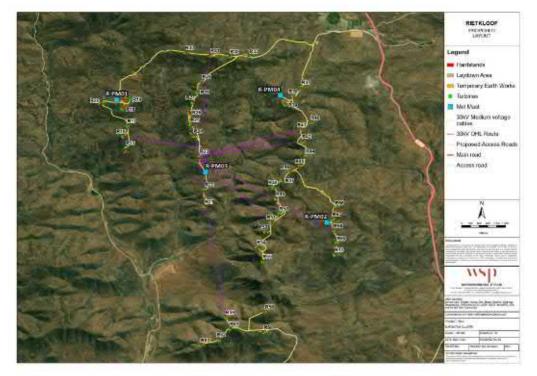

Figure 1-1: Project locality map, indicting the general location of the project study area

Figure 1-2: Final Layout Map (32 Turbines)