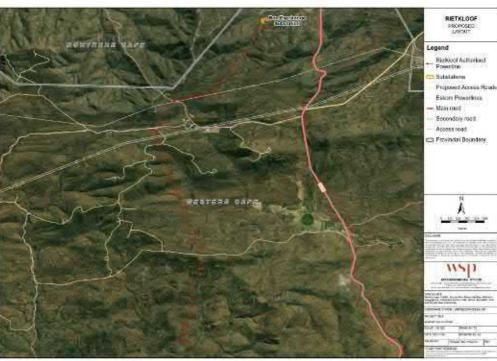

The proposed Rietkloof WEF is located, roughly 15km along the R354 heading north towards Sutherland (Figure 1-1). The project footprint lies within the Western Cape Province. The project is located within Ward 1 of the Laingsburg Local Municipality seated within the Central Karoo District Municipality (located in the Western Cape).

Figure 1-1: Project locality map, indicting the general location of the project study area

Figure 1-2: Final Layout Map (32 Turbines)