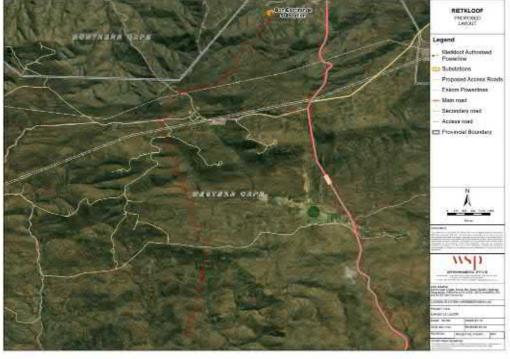

The proposed Rietkloof WEF is located, roughly 15km along the R354 heading north towards Sutherland (Figure 1-1). The project footprint lies within the Western Cape Province. The project is located within Ward 1 of the Laingsburg Local Municipality seated within the Central Karoo District Municipality (located in the Western Cape).

Figure 1-1: Project locality map, indicting the general location of the project study area

Figure 1-2: Final Layout Map (32 Turbines)