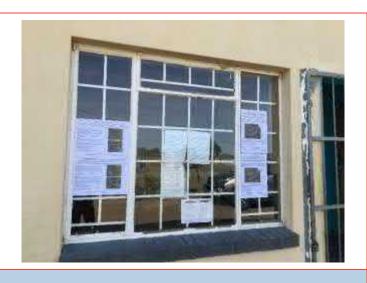

- Placement of six (6) site notices (in English and Afrikaans) at appropriate locations on site and in the surrounding area.
- This will include the boundary/access road to the WEFs, as well as additional public places within the project area, such as grocery stores, municipalities, and/or local public libraries.
- (b) giving written notice, in any of the manners provided for in section 47D of the Act, to—
  - (i) the occupiers of the site and, if the proponent or applicant is not the owner or person in control of the site on which the activity is to be undertaken, the owner or person in control of the site where the activity is or is to be undertaken and to any alternative site where the activity is to be undertaken;
  - (ii) owners, persons in control of, and occupiers of land adjacent to the site where the activity is or is to be undertaken and to any alternative site where the activity is to be undertaken;
  - (iii) the municipal councillor of the ward in which the site and alternative site is situated and any organisation of ratepayers that represent the community in the area;
  - (iv) the municipality which has jurisdiction in the area;