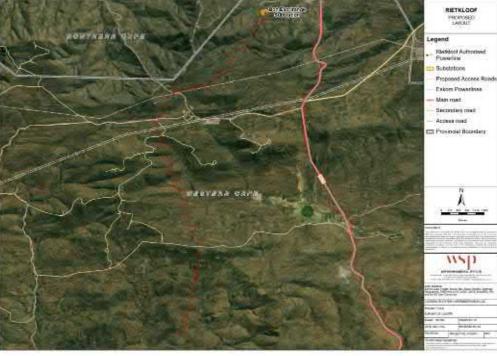

The proposed Rietkloof WEF is located, roughly 15km along the R354 heading north towards Sutherland (Figure 1-1). The project footprint lies within the Western Cape Province. The project is located within Ward 1 of the Laingsburg Local Municipality seated within the Central Karoo District Municipality (located in the Western Cape).

Figure 1-1: Project locality map, indicting the general location of the project study area

Figure 1-2: Final Layout Map (32 Turbines)