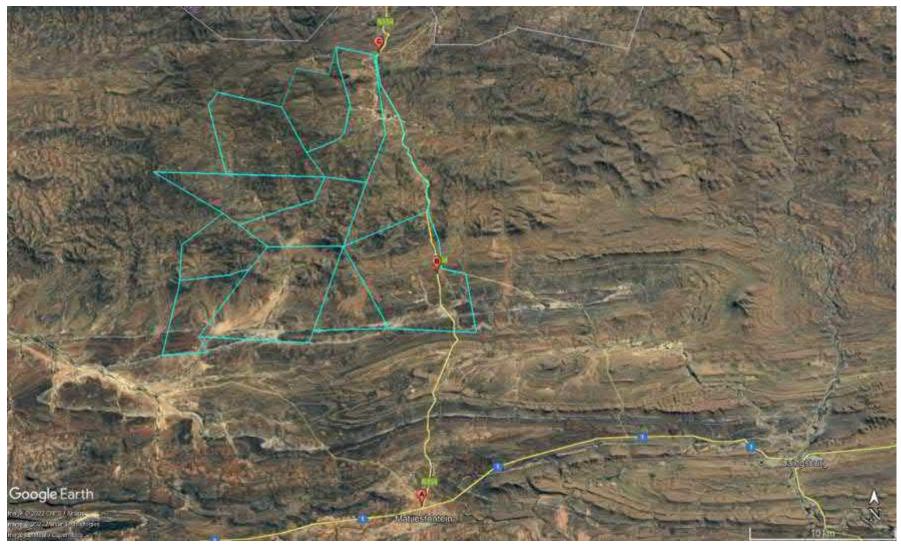

Figure 1-1: Project locality map, indicting the general location of the project study area

Figure 1-2: Final Layout Map (32 Turbines)