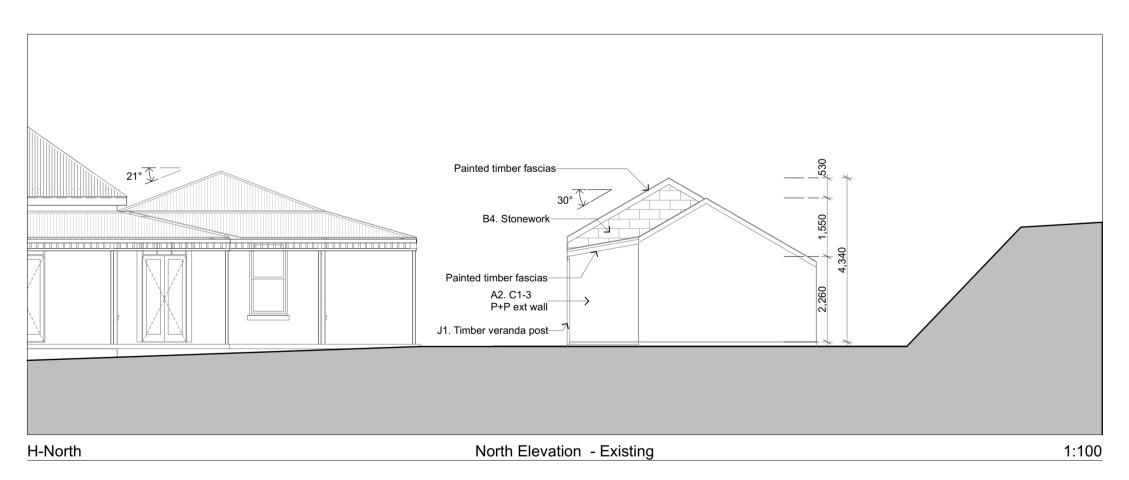

|          | LEGEND                                                                        |           |                                 |                 |  |
|----------|-------------------------------------------------------------------------------|-----------|---------------------------------|-----------------|--|
| ^ 4      | REFER DWG 18-26-RR05 FOR DETAILED SPEC                                        |           |                                 |                 |  |
| A1       | Internal Paintwork                                                            |           |                                 |                 |  |
| A2       | External Paintwork                                                            |           |                                 |                 |  |
| B1       | External facebrick                                                            |           |                                 |                 |  |
| B2       | Removal of mould and fungal growth                                            |           |                                 |                 |  |
| B3       | Decorative plaster mouldings                                                  |           |                                 |                 |  |
| C1-3     | Plasterwork                                                                   |           |                                 |                 |  |
| E1-4     | Timber doors / frames                                                         |           |                                 |                 |  |
| E3       | Glazing to doors                                                              |           |                                 |                 |  |
| E4       | Paintwork to existing doors                                                   |           |                                 |                 |  |
| F1-3     | Timber windows                                                                |           |                                 |                 |  |
| G1       | Existing burglar proofing to be reinstated.                                   |           |                                 |                 |  |
| H1-2     | Ironmongery                                                                   |           |                                 |                 |  |
| J1       | Existing internal timber elements to be reinstated to spec.                   |           |                                 |                 |  |
| J2       | Existing external timber elements to be reinstated to spec.                   |           |                                 |                 |  |
| K1       | Window cills                                                                  | Lind      | say Napid                       | er Architect    |  |
| _1       | Cement screed flooring                                                        | Archi     | tectural Her                    | itage Consulta  |  |
| L2       | Encaustic tile flooring                                                       |           | 83 6608521                      |                 |  |
| L3       | Subsiding veranda reinstated and retiled to spec to match.                    |           | email : lanapier@mindscope.co.z |                 |  |
| M1       | Internal suspended timber flooring                                            |           |                                 |                 |  |
| M2       | Existing cork floor tiles                                                     |           |                                 |                 |  |
| М3       | Existing encaustic tiles, cleaned                                             | Design :  | LN                              | Drawn: PD       |  |
| M4       | Existing ceramic tiles, cleaned                                               | Owner's   | Signature :                     |                 |  |
| M5       | Existing clay tiles, cleaned per spec.                                        | Owners    | Signature .                     |                 |  |
| N1       | Repair existing pressed metal ceilings                                        |           |                                 |                 |  |
| N2       | Repair ex gypsum / mesh ceiling                                               | Name      | Date                            | Sign            |  |
| N3       | Existing painted plastered ceiling                                            | Ivaille   | Date                            | Sign            |  |
| N4       | Repair existing T&G timber ceiling                                            | Architect | 's Signature :                  |                 |  |
| P1       | Repair existing External pressed metal ceiling                                |           |                                 |                 |  |
| P2       | Repair existing T&G eaves closure                                             |           |                                 |                 |  |
| P3       | Repair existing plaster cornices                                              | Name      | Date                            | Sign            |  |
| Q1       | New roof sheeting. S-Rib                                                      |           |                                 |                 |  |
| Q2       | Damaged roof structure assessed. Reinstated                                   | Project N | lame :                          |                 |  |
| Q3       | Replace existing insulation                                                   |           | · · · · · ·                     |                 |  |
| Q4       | Replace timber with bitumen roof shingles                                     | Pro       | nosed re                        | storation of    |  |
| Q5       | Remove all plants and poison                                                  |           | •                               |                 |  |
| Q6       | Reinstate damaged barge / fascia boards                                       |           |                                 | nd outbuildi    |  |
| Q7       | Roof lights to be repaired to spec                                            | - Le      | ot 565 of I                     | Bellair         |  |
| Q8       | Clerestory windows to be repaired                                             | - 24      | 58 Wakeel                       | leigh Road,     |  |
| Q9       | Timber finials to be restored / replaced per ex                               |           |                                 | •               |  |
| R1       | Metal Flashings / Valley gutters. Reinstate                                   | - F0      | or inspira                      | tion Trading    |  |
| R2       | New box gutters laid after structural repairs                                 |           |                                 |                 |  |
| S1       | Replace existing gutters to spec.                                             |           |                                 |                 |  |
| S2       | Reinstate existing downpipes / header boxes                                   | Drawing ' | ııtle :                         |                 |  |
| T1       | Painted mild steel / Cast iron elements                                       | FIA       | vations o                       | nd Sections     |  |
| U1       | Sanitaryware fittings to be services                                          | _         |                                 |                 |  |
| V1       | Existing lanterns to be replaced to detail.                                   | EXI       | sting Out                       | building 1      |  |
|          | Original lights and fittings to be retained per                               |           |                                 |                 |  |
| W1       | heritage architects direction.  Existing electrical fittings to be assessed / | Contract  | No. :                           |                 |  |
| W2<br>X1 | reinstated and certified.  Existing drainage to be assessed?                  | Scale :   | 1: 100 /                        | / 1 : 50 Date : |  |
| X2       | Existing stormwater system to be serviced.                                    |           |                                 |                 |  |
| ~~       | Existing stormwater bystern to be serviced.                                   |           | 40.00                           |                 |  |