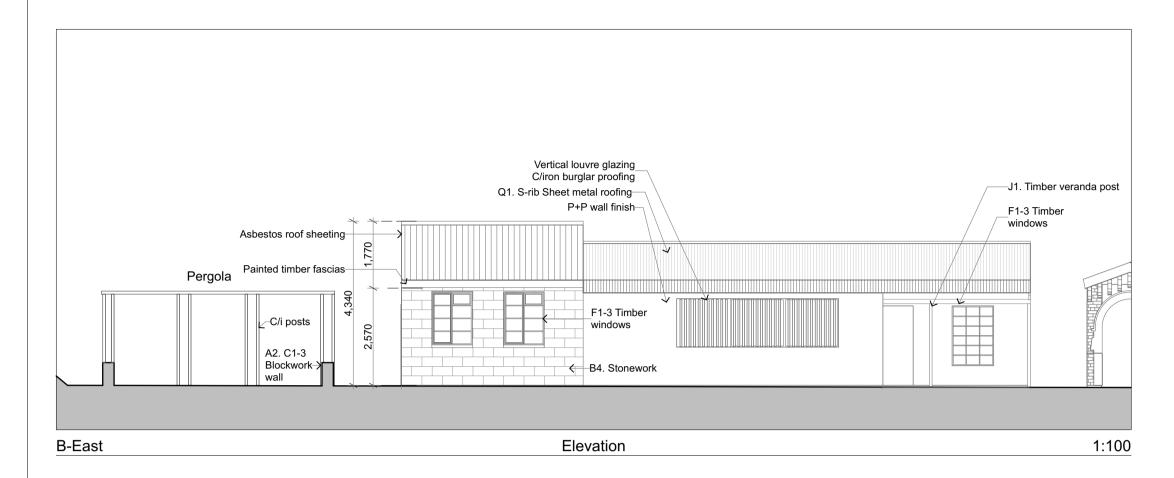

|          | LEGEND                                                                        |           |                                 |                 |  |
|----------|-------------------------------------------------------------------------------|-----------|---------------------------------|-----------------|--|
| ^ 4      | REFER DWG 18-26-RR05 FOR DETAILED SPEC                                        |           |                                 |                 |  |
| A1       | Internal Paintwork                                                            |           |                                 |                 |  |
| A2       | External Paintwork                                                            |           |                                 |                 |  |
| B1       | External facebrick                                                            |           |                                 |                 |  |
| B2       | Removal of mould and fungal growth                                            |           |                                 |                 |  |
| B3       | Decorative plaster mouldings                                                  |           |                                 |                 |  |
| C1-3     | Plasterwork                                                                   |           |                                 |                 |  |
| E1-4     | Timber doors / frames                                                         |           |                                 |                 |  |
| E3       | Glazing to doors                                                              |           |                                 |                 |  |
| E4       | Paintwork to existing doors                                                   |           |                                 |                 |  |
| F1-3     | Timber windows                                                                |           |                                 |                 |  |
| G1       | Existing burglar proofing to be reinstated.                                   |           |                                 |                 |  |
| H1-2     | Ironmongery                                                                   |           |                                 |                 |  |
| J1       | Existing internal timber elements to be reinstated to spec.                   |           |                                 |                 |  |
| J2       | Existing external timber elements to be reinstated to spec.                   |           |                                 |                 |  |
| K1       | Window cills                                                                  | Lind      | say Napid                       | er Architect    |  |
| _1       | Cement screed flooring                                                        | Archi     | tectural Her                    | itage Consulta  |  |
| L2       | Encaustic tile flooring                                                       |           | 83 6608521                      |                 |  |
| L3       | Subsiding veranda reinstated and retiled to spec to match.                    |           | email : lanapier@mindscope.co.z |                 |  |
| M1       | Internal suspended timber flooring                                            |           |                                 |                 |  |
| M2       | Existing cork floor tiles                                                     |           |                                 |                 |  |
| М3       | Existing encaustic tiles, cleaned                                             | Design :  | LN                              | Drawn: PD       |  |
| M4       | Existing ceramic tiles, cleaned                                               | Owner's   | Signature :                     |                 |  |
| M5       | Existing clay tiles, cleaned per spec.                                        | Owners    | Signature .                     |                 |  |
| N1       | Repair existing pressed metal ceilings                                        |           |                                 |                 |  |
| N2       | Repair ex gypsum / mesh ceiling                                               | Name      | Date                            | Sign            |  |
| N3       | Existing painted plastered ceiling                                            | Ivaille   | Date                            | Sign            |  |
| N4       | Repair existing T&G timber ceiling                                            | Architect | 's Signature :                  |                 |  |
| P1       | Repair existing External pressed metal ceiling                                |           |                                 |                 |  |
| P2       | Repair existing T&G eaves closure                                             |           |                                 |                 |  |
| P3       | Repair existing plaster cornices                                              | Name      | Date                            | Sign            |  |
| Q1       | New roof sheeting. S-Rib                                                      |           |                                 |                 |  |
| Q2       | Damaged roof structure assessed. Reinstated                                   | Project N | lame :                          |                 |  |
| Q3       | Replace existing insulation                                                   |           | · · · · · ·                     |                 |  |
| Q4       | Replace timber with bitumen roof shingles                                     | Pro       | nosed re                        | storation of    |  |
| Q5       | Remove all plants and poison                                                  |           | •                               |                 |  |
| Q6       | Reinstate damaged barge / fascia boards                                       |           |                                 | nd outbuildi    |  |
| Q7       | Roof lights to be repaired to spec                                            | - Le      | ot 565 of I                     | Bellair         |  |
| Q8       | Clerestory windows to be repaired                                             | - 24      | 58 Wakeel                       | leigh Road,     |  |
| Q9       | Timber finials to be restored / replaced per ex                               |           |                                 | •               |  |
| R1       | Metal Flashings / Valley gutters. Reinstate                                   | - F0      | or inspira                      | tion Trading    |  |
| R2       | New box gutters laid after structural repairs                                 |           |                                 |                 |  |
| S1       | Replace existing gutters to spec.                                             |           |                                 |                 |  |
| S2       | Reinstate existing downpipes / header boxes                                   | Drawing ' | ııtle :                         |                 |  |
| T1       | Painted mild steel / Cast iron elements                                       | FIA       | vations o                       | nd Sections     |  |
| U1       | Sanitaryware fittings to be services                                          | _         |                                 |                 |  |
| V1       | Existing lanterns to be replaced to detail.                                   | EXI       | sting Out                       | building 1      |  |
|          | Original lights and fittings to be retained per                               |           |                                 |                 |  |
| W1       | heritage architects direction.  Existing electrical fittings to be assessed / | Contract  | No. :                           |                 |  |
| W2<br>X1 | reinstated and certified.  Existing drainage to be assessed?                  | Scale :   | 1: 100 /                        | / 1 : 50 Date : |  |
| X2       | Existing stormwater system to be serviced.                                    |           |                                 |                 |  |
| ~~       | Existing stormwater bystern to be serviced.                                   |           | 40.00                           |                 |  |