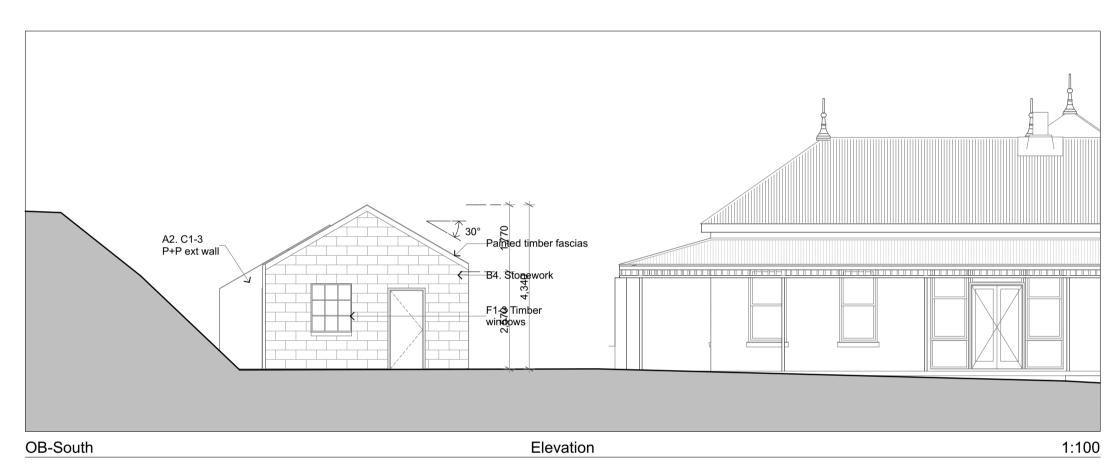

|          | LEGEND                                                                        |           |                                 |                 |  |
|----------|-------------------------------------------------------------------------------|-----------|---------------------------------|-----------------|--|
| ^ 4      | REFER DWG 18-26-RR05 FOR DETAILED SPEC                                        |           |                                 |                 |  |
| A1       | Internal Paintwork                                                            |           |                                 |                 |  |
| A2       | External Paintwork                                                            |           |                                 |                 |  |
| B1       | External facebrick                                                            |           |                                 |                 |  |
| B2       | Removal of mould and fungal growth                                            |           |                                 |                 |  |
| B3       | Decorative plaster mouldings                                                  |           |                                 |                 |  |
| C1-3     | Plasterwork                                                                   |           |                                 |                 |  |
| E1-4     | Timber doors / frames                                                         |           |                                 |                 |  |
| E3       | Glazing to doors                                                              |           |                                 |                 |  |
| E4       | Paintwork to existing doors                                                   |           |                                 |                 |  |
| F1-3     | Timber windows                                                                |           |                                 |                 |  |
| G1       | Existing burglar proofing to be reinstated.                                   |           |                                 |                 |  |
| H1-2     | Ironmongery                                                                   |           |                                 |                 |  |
| J1       | Existing internal timber elements to be reinstated to spec.                   |           |                                 |                 |  |
| J2       | Existing external timber elements to be reinstated to spec.                   |           |                                 |                 |  |
| K1       | Window cills                                                                  | Lind      | say Napid                       | er Architect    |  |
| _1       | Cement screed flooring                                                        | Archi     | tectural Her                    | itage Consulta  |  |
| L2       | Encaustic tile flooring                                                       |           | 83 6608521                      |                 |  |
| L3       | Subsiding veranda reinstated and retiled to spec to match.                    |           | email : lanapier@mindscope.co.z |                 |  |
| M1       | Internal suspended timber flooring                                            |           |                                 |                 |  |
| M2       | Existing cork floor tiles                                                     |           |                                 |                 |  |
| М3       | Existing encaustic tiles, cleaned                                             | Design :  | LN                              | Drawn: PD       |  |
| M4       | Existing ceramic tiles, cleaned                                               | Owner's   | Signature :                     |                 |  |
| M5       | Existing clay tiles, cleaned per spec.                                        | Owners    | Signature .                     |                 |  |
| N1       | Repair existing pressed metal ceilings                                        |           |                                 |                 |  |
| N2       | Repair ex gypsum / mesh ceiling                                               | Name      | Date                            | Sign            |  |
| N3       | Existing painted plastered ceiling                                            | Ivaille   | Date                            | Sign            |  |
| N4       | Repair existing T&G timber ceiling                                            | Architect | 's Signature :                  |                 |  |
| P1       | Repair existing External pressed metal ceiling                                |           |                                 |                 |  |
| P2       | Repair existing T&G eaves closure                                             |           |                                 |                 |  |
| P3       | Repair existing plaster cornices                                              | Name      | Date                            | Sign            |  |
| Q1       | New roof sheeting. S-Rib                                                      |           |                                 |                 |  |
| Q2       | Damaged roof structure assessed. Reinstated                                   | Project N | lame :                          |                 |  |
| Q3       | Replace existing insulation                                                   |           | · · · · · ·                     |                 |  |
| Q4       | Replace timber with bitumen roof shingles                                     | Pro       | nosed re                        | storation of    |  |
| Q5       | Remove all plants and poison                                                  |           | •                               |                 |  |
| Q6       | Reinstate damaged barge / fascia boards                                       |           |                                 | nd outbuildi    |  |
| Q7       | Roof lights to be repaired to spec                                            | - Le      | ot 565 of I                     | Bellair         |  |
| Q8       | Clerestory windows to be repaired                                             | - 24      | 58 Wakeel                       | leigh Road,     |  |
| Q9       | Timber finials to be restored / replaced per ex                               |           |                                 | •               |  |
| R1       | Metal Flashings / Valley gutters. Reinstate                                   | - F0      | or inspira                      | tion Trading    |  |
| R2       | New box gutters laid after structural repairs                                 |           |                                 |                 |  |
| S1       | Replace existing gutters to spec.                                             |           |                                 |                 |  |
| S2       | Reinstate existing downpipes / header boxes                                   | Drawing ' | ııtle :                         |                 |  |
| T1       | Painted mild steel / Cast iron elements                                       | FIA       | vations o                       | nd Sections     |  |
| U1       | Sanitaryware fittings to be services                                          | _         |                                 |                 |  |
| V1       | Existing lanterns to be replaced to detail.                                   | EXI       | sting Out                       | building 1      |  |
|          | Original lights and fittings to be retained per                               |           |                                 |                 |  |
| W1       | heritage architects direction.  Existing electrical fittings to be assessed / | Contract  | No. :                           |                 |  |
| W2<br>X1 | reinstated and certified.  Existing drainage to be assessed?                  | Scale :   | 1: 100 /                        | / 1 : 50 Date : |  |
| X2       | Existing stormwater system to be serviced.                                    |           |                                 |                 |  |
| ~~       | Existing stormwater bystern to be serviced.                                   |           | 40.00                           |                 |  |