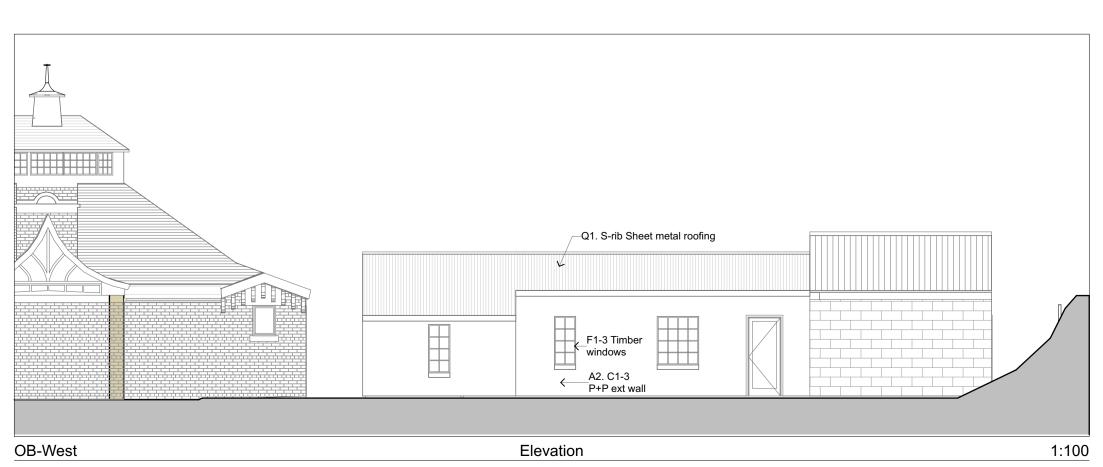

|          | LEGEND                                                                        |           |                                 |                 |  |
|----------|-------------------------------------------------------------------------------|-----------|---------------------------------|-----------------|--|
| ^ 4      | REFER DWG 18-26-RR05 FOR DETAILED SPEC                                        |           |                                 |                 |  |
| A1       | Internal Paintwork                                                            |           |                                 |                 |  |
| A2       | External Paintwork                                                            |           |                                 |                 |  |
| B1       | External facebrick                                                            |           |                                 |                 |  |
| B2       | Removal of mould and fungal growth                                            |           |                                 |                 |  |
| B3       | Decorative plaster mouldings                                                  |           |                                 |                 |  |
| C1-3     | Plasterwork                                                                   |           |                                 |                 |  |
| E1-4     | Timber doors / frames                                                         |           |                                 |                 |  |
| E3       | Glazing to doors                                                              |           |                                 |                 |  |
| E4       | Paintwork to existing doors                                                   |           |                                 |                 |  |
| F1-3     | Timber windows                                                                |           |                                 |                 |  |
| G1       | Existing burglar proofing to be reinstated.                                   |           |                                 |                 |  |
| H1-2     | Ironmongery                                                                   |           |                                 |                 |  |
| J1       | Existing internal timber elements to be reinstated to spec.                   |           |                                 |                 |  |
| J2       | Existing external timber elements to be reinstated to spec.                   |           |                                 |                 |  |
| K1       | Window cills                                                                  | Lind      | say Napid                       | er Architect    |  |
| _1       | Cement screed flooring                                                        | Archi     | tectural Her                    | itage Consulta  |  |
| L2       | Encaustic tile flooring                                                       |           | 83 6608521                      |                 |  |
| L3       | Subsiding veranda reinstated and retiled to spec to match.                    |           | email : lanapier@mindscope.co.z |                 |  |
| M1       | Internal suspended timber flooring                                            |           |                                 |                 |  |
| M2       | Existing cork floor tiles                                                     |           |                                 |                 |  |
| М3       | Existing encaustic tiles, cleaned                                             | Design :  | LN                              | Drawn: PD       |  |
| M4       | Existing ceramic tiles, cleaned                                               | Owner's   | Signature :                     |                 |  |
| M5       | Existing clay tiles, cleaned per spec.                                        | Owners    | Signature .                     |                 |  |
| N1       | Repair existing pressed metal ceilings                                        |           |                                 |                 |  |
| N2       | Repair ex gypsum / mesh ceiling                                               | Name      | Date                            | Sign            |  |
| N3       | Existing painted plastered ceiling                                            | Ivaille   | Date                            | Sign            |  |
| N4       | Repair existing T&G timber ceiling                                            | Architect | 's Signature :                  |                 |  |
| P1       | Repair existing External pressed metal ceiling                                |           |                                 |                 |  |
| P2       | Repair existing T&G eaves closure                                             |           |                                 |                 |  |
| P3       | Repair existing plaster cornices                                              | Name      | Date                            | Sign            |  |
| Q1       | New roof sheeting. S-Rib                                                      |           |                                 |                 |  |
| Q2       | Damaged roof structure assessed. Reinstated                                   | Project N | lame :                          |                 |  |
| Q3       | Replace existing insulation                                                   |           | · · · · · ·                     |                 |  |
| Q4       | Replace timber with bitumen roof shingles                                     | Pro       | nosed re                        | storation of    |  |
| Q5       | Remove all plants and poison                                                  |           | •                               |                 |  |
| Q6       | Reinstate damaged barge / fascia boards                                       |           |                                 | nd outbuildi    |  |
| Q7       | Roof lights to be repaired to spec                                            | - Le      | ot 565 of I                     | Bellair         |  |
| Q8       | Clerestory windows to be repaired                                             | - 24      | 58 Wakeel                       | leigh Road,     |  |
| Q9       | Timber finials to be restored / replaced per ex                               |           |                                 | •               |  |
| R1       | Metal Flashings / Valley gutters. Reinstate                                   | - F0      | or inspira                      | tion Trading    |  |
| R2       | New box gutters laid after structural repairs                                 |           |                                 |                 |  |
| S1       | Replace existing gutters to spec.                                             |           |                                 |                 |  |
| S2       | Reinstate existing downpipes / header boxes                                   | Drawing ' | ııtle :                         |                 |  |
| T1       | Painted mild steel / Cast iron elements                                       | FIA       | vations o                       | nd Sections     |  |
| U1       | Sanitaryware fittings to be services                                          | _         |                                 |                 |  |
| V1       | Existing lanterns to be replaced to detail.                                   | EXI       | sting Out                       | building 1      |  |
|          | Original lights and fittings to be retained per                               |           |                                 |                 |  |
| W1       | heritage architects direction.  Existing electrical fittings to be assessed / | Contract  | No. :                           |                 |  |
| W2<br>X1 | reinstated and certified.  Existing drainage to be assessed?                  | Scale :   | 1: 100 /                        | / 1 : 50 Date : |  |
| X2       | Existing stormwater system to be serviced.                                    |           |                                 |                 |  |
| ~~       | Existing stormwater bystern to be serviced.                                   |           | 40.00                           |                 |  |