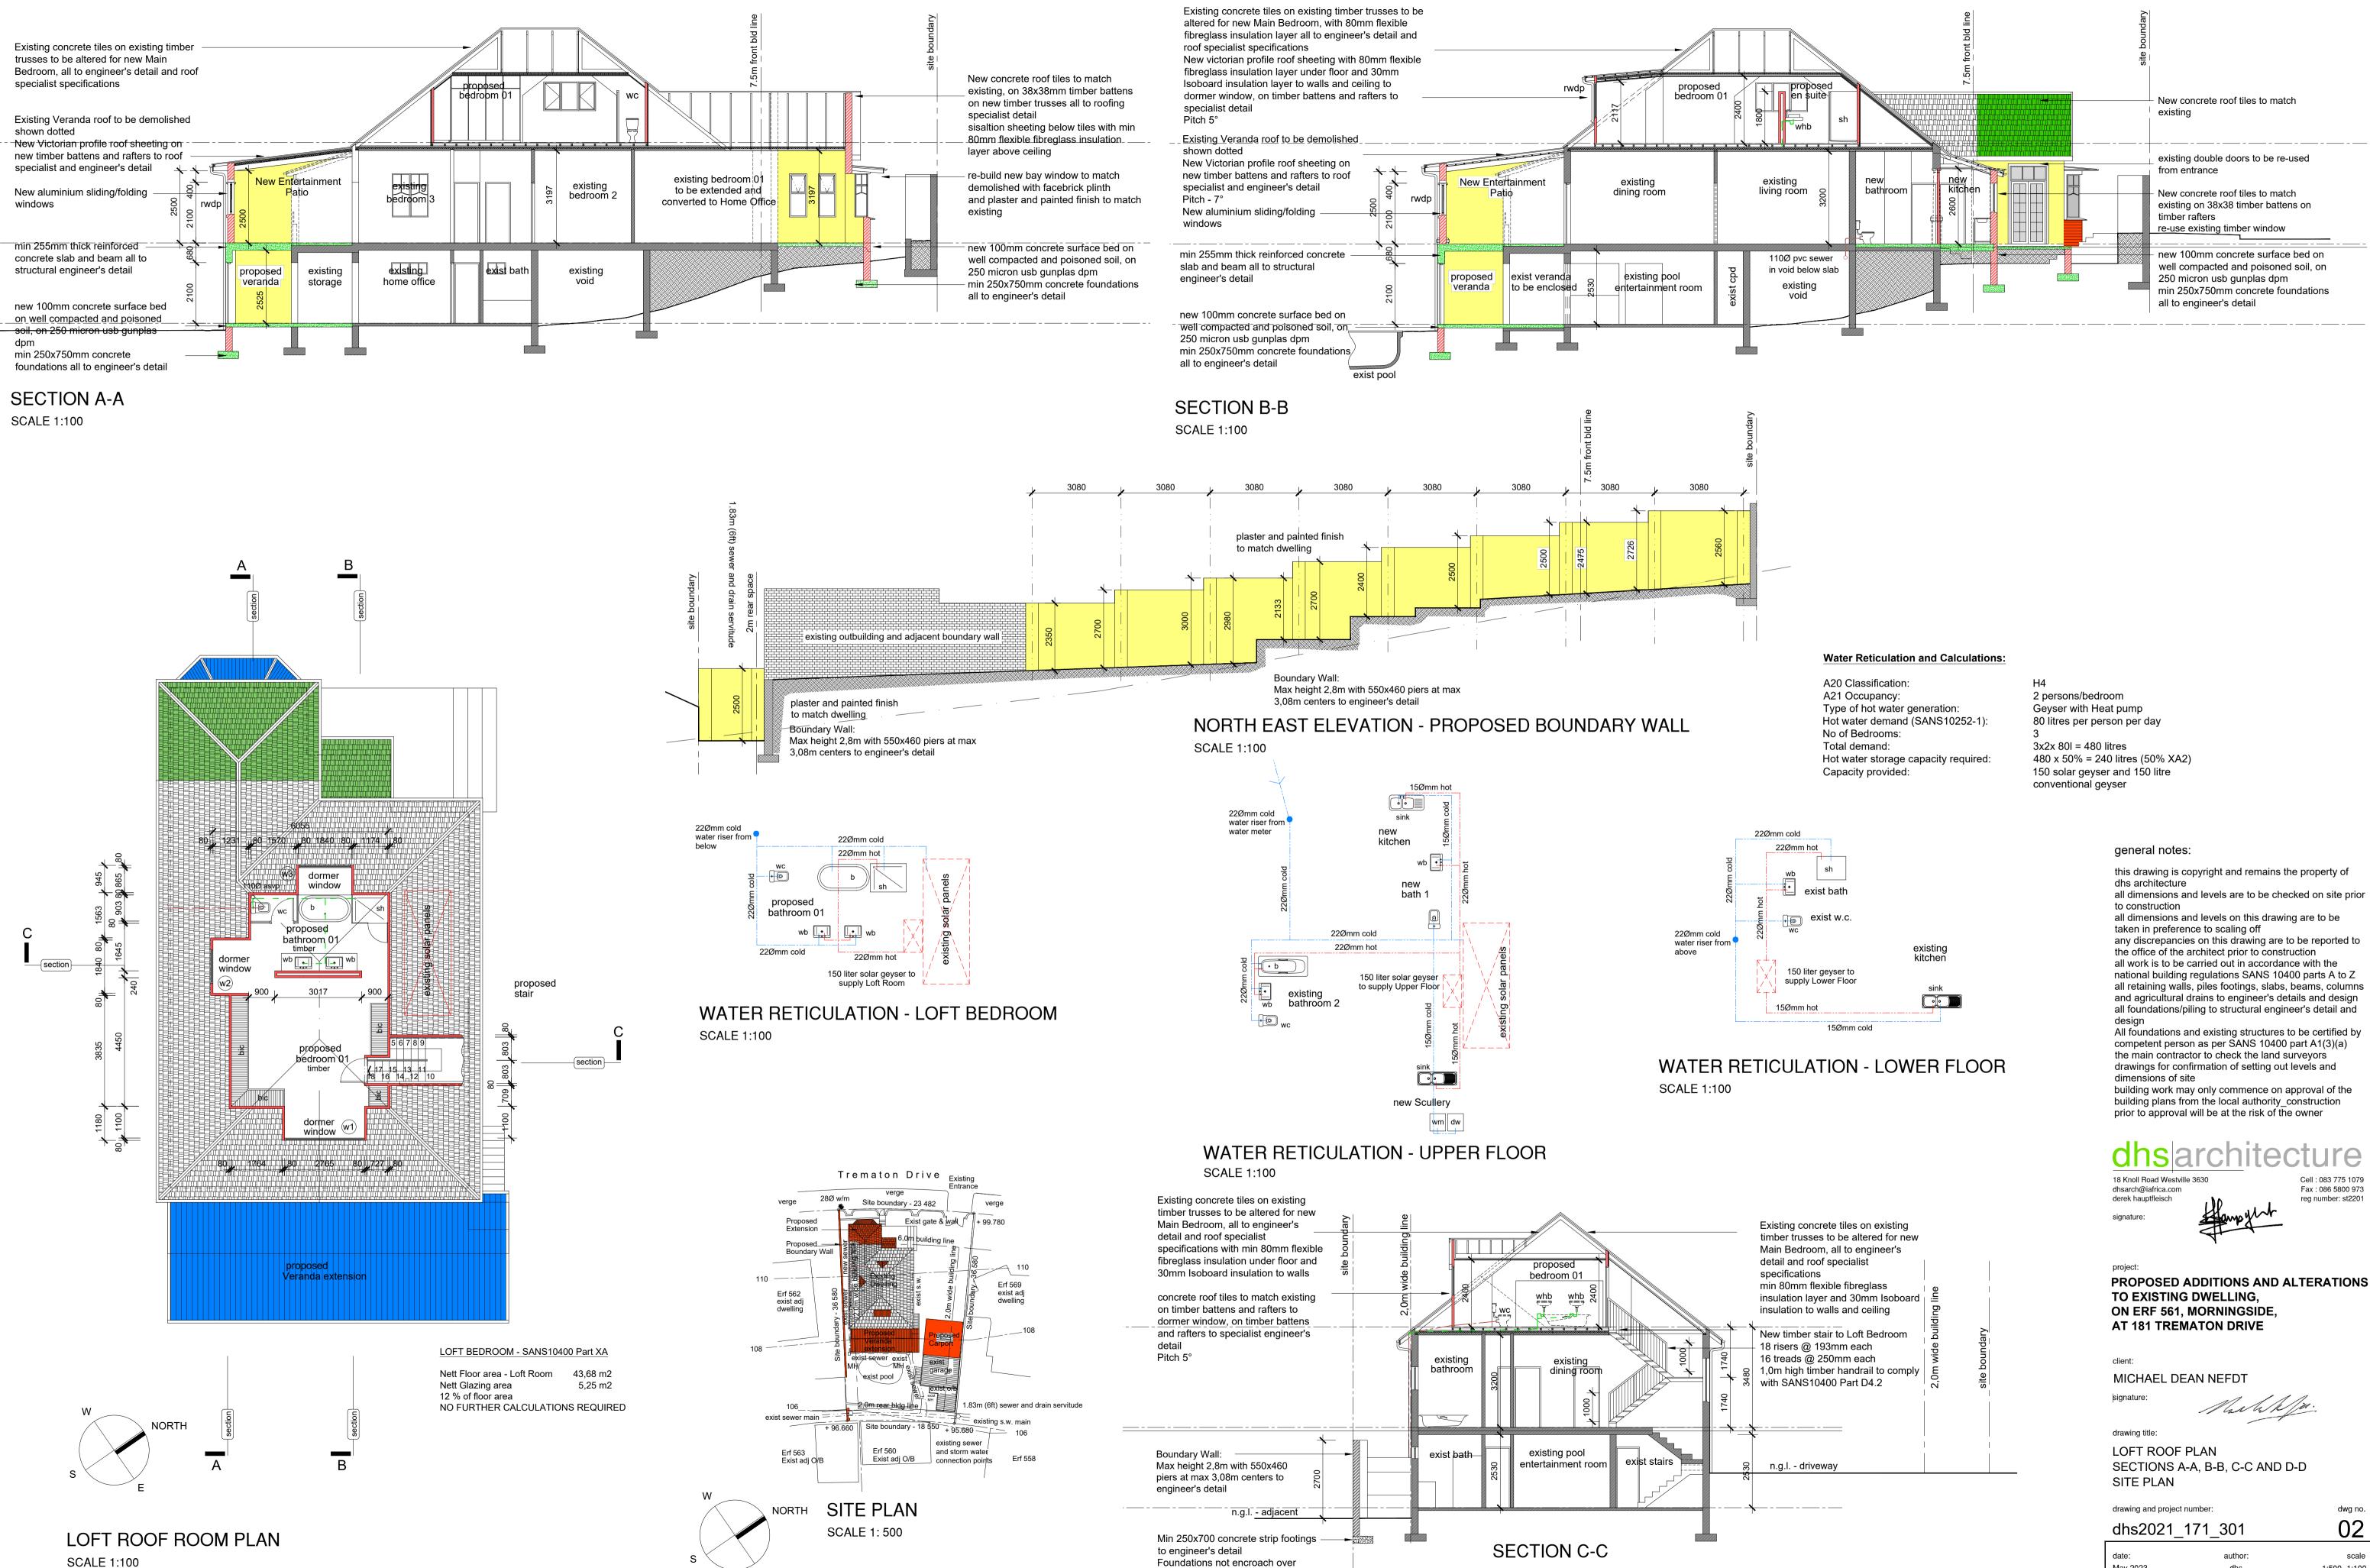

dhs architecture

| concrete tiles on existing<br>isses to be altered for new<br>iroom, all to engineer's<br>d roof specialist<br>tions<br>in flexible fibreglass<br>a layer and 30mm Isoboard<br>to walls and ceiling<br>er stair to Loft Bedroom<br>@ 193mm each<br>@ 250mm each<br>itimber handrail to comply<br>S10400 Part D4.2 | 2,0m wide building line | site boundary |
|------------------------------------------------------------------------------------------------------------------------------------------------------------------------------------------------------------------------------------------------------------------------------------------------------------------|-------------------------|---------------|
| driveway                                                                                                                                                                                                                                                                                                         |                         |               |
|                                                                                                                                                                                                                                                                                                                  |                         |               |