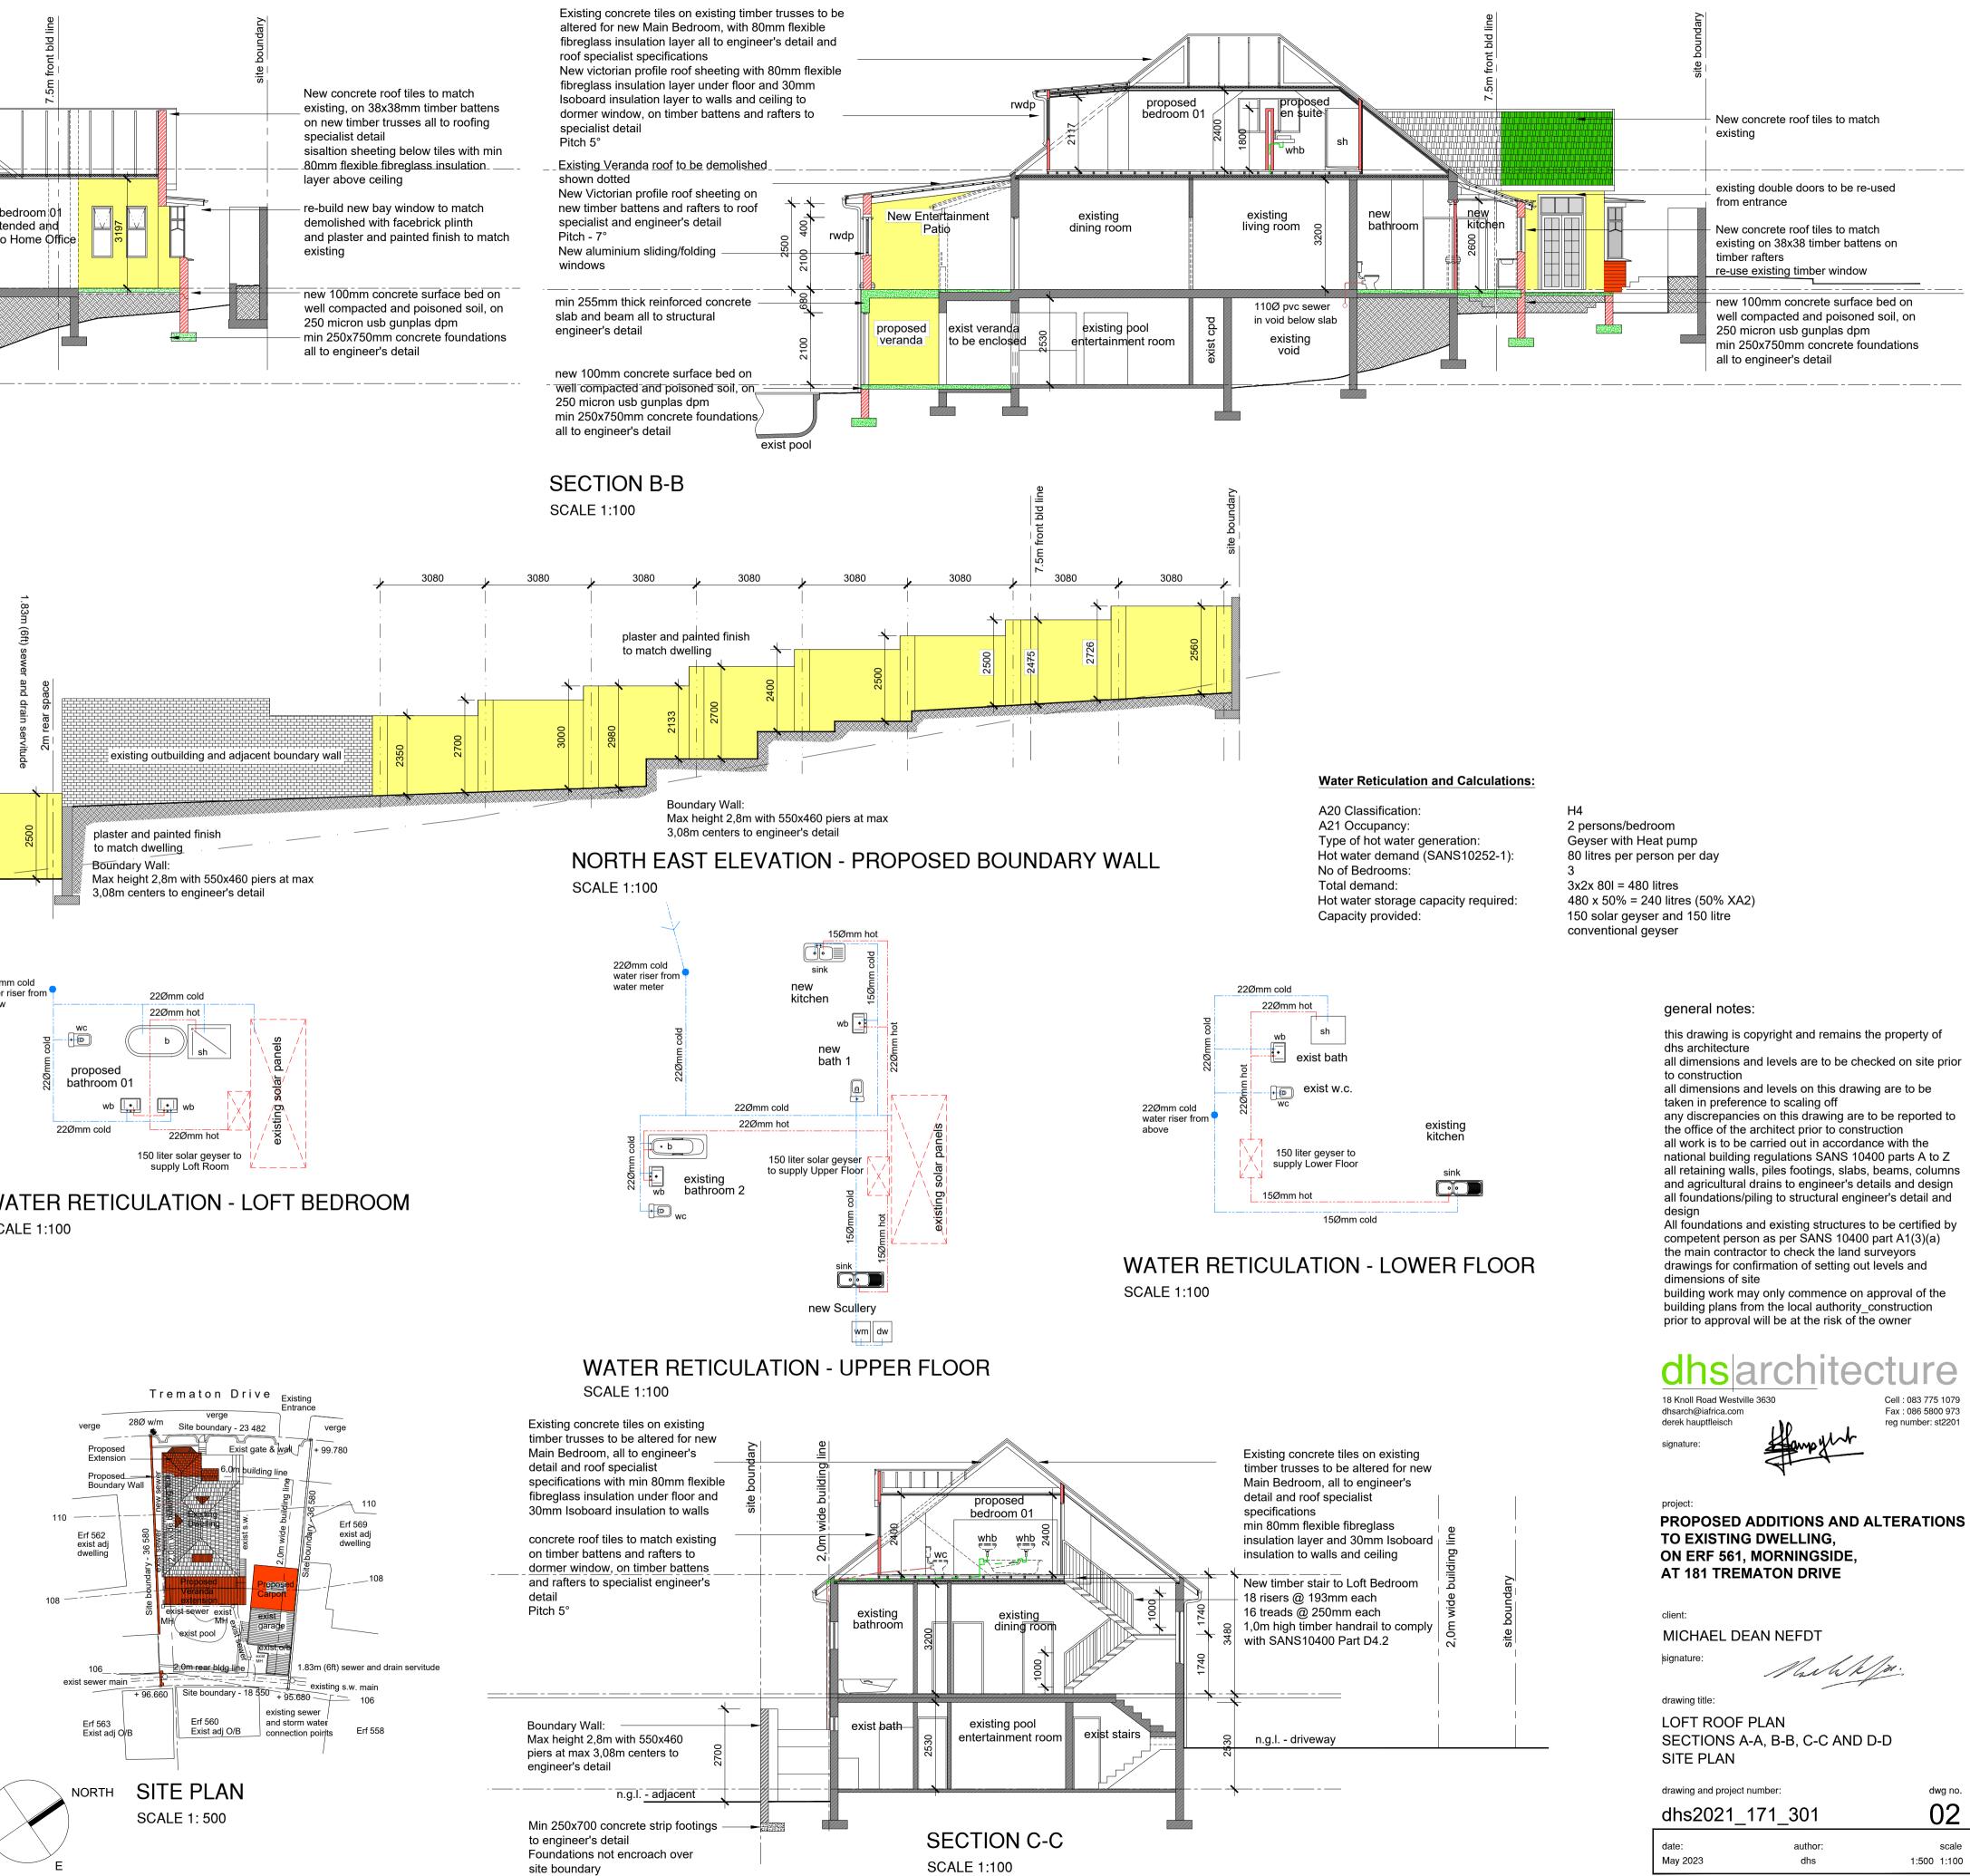

dhs architecture

| concrete tiles on existing<br>isses to be altered for new<br>iroom, all to engineer's<br>d roof specialist<br>tions<br>in flexible fibreglass<br>a layer and 30mm Isoboard<br>to walls and ceiling<br>er stair to Loft Bedroom<br>@ 193mm each<br>@ 250mm each<br>itimber handrail to comply<br>S10400 Part D4.2 | 2,0m wide building line | site boundary |
|------------------------------------------------------------------------------------------------------------------------------------------------------------------------------------------------------------------------------------------------------------------------------------------------------------------|-------------------------|---------------|
| driveway                                                                                                                                                                                                                                                                                                         |                         |               |
|                                                                                                                                                                                                                                                                                                                  |                         |               |