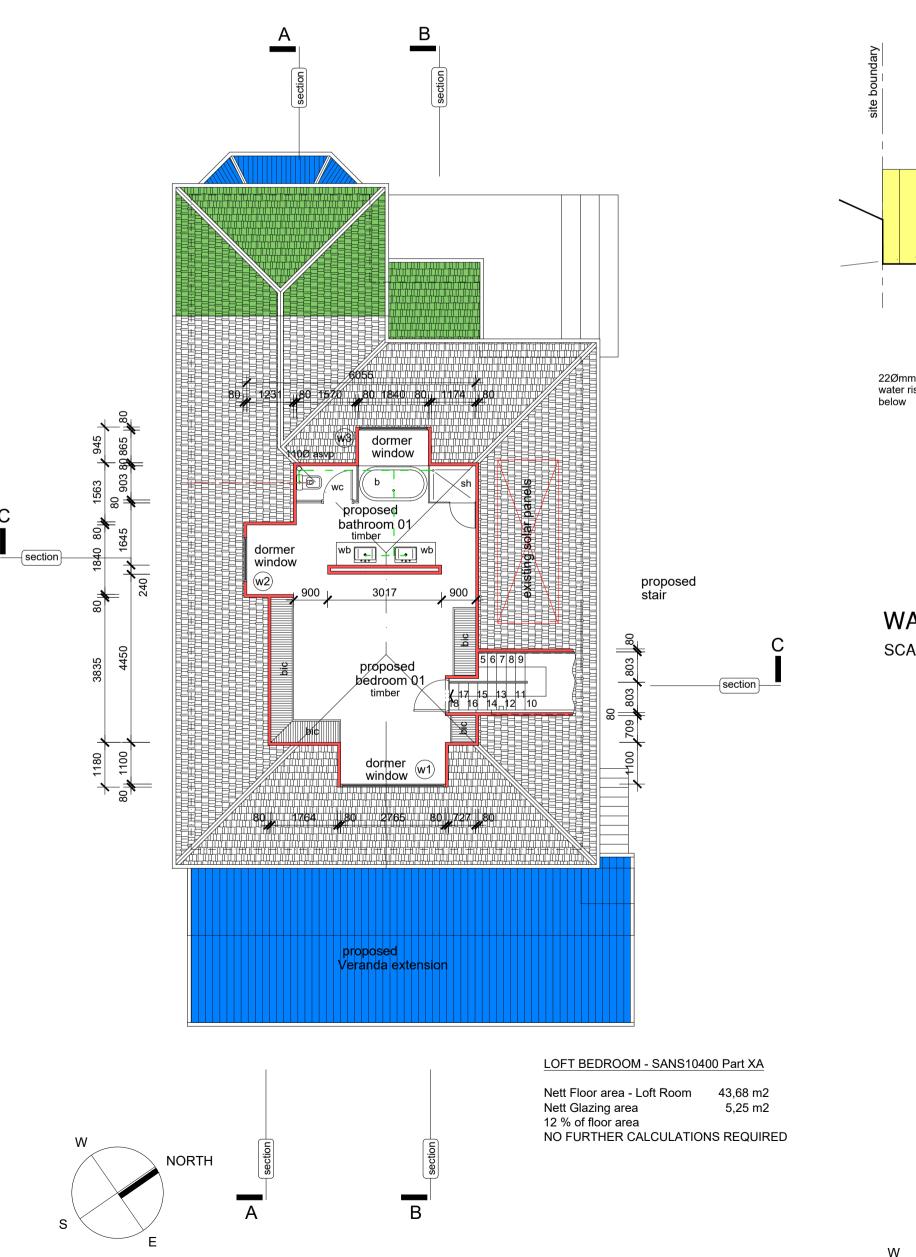

dhs architecture

| concrete tiles on existing<br>isses to be altered for new<br>iroom, all to engineer's<br>d roof specialist<br>tions<br>in flexible fibreglass<br>a layer and 30mm Isoboard<br>to walls and ceiling<br>er stair to Loft Bedroom<br>@ 193mm each<br>@ 250mm each<br>itimber handrail to comply<br>S10400 Part D4.2 | 2,0m wide building line | site boundary |
|------------------------------------------------------------------------------------------------------------------------------------------------------------------------------------------------------------------------------------------------------------------------------------------------------------------|-------------------------|---------------|
| driveway                                                                                                                                                                                                                                                                                                         |                         |               |
|                                                                                                                                                                                                                                                                                                                  |                         |               |