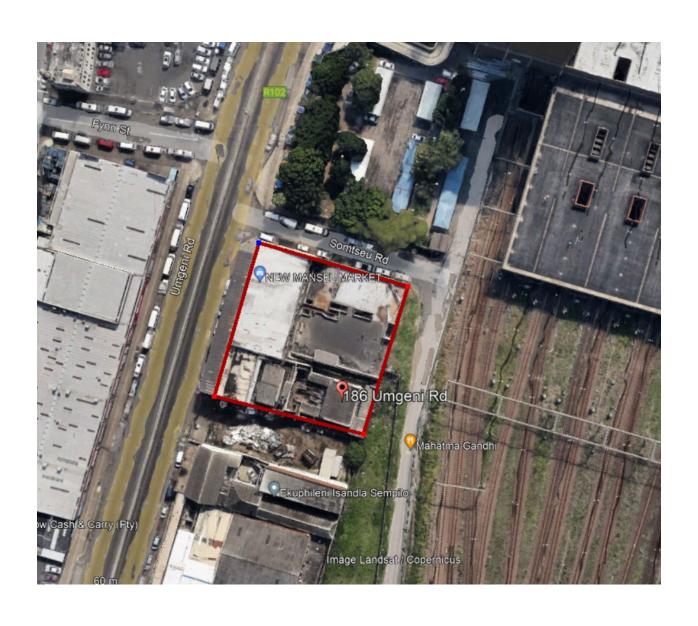

## PROPOSED ADDITIONS AND ALTERATIONS TO EXISTING BUILDING @ 186/190 UMGENI ROAD DURBAN ON ERF 1969 & 1970 DURBAN ETHEKWINI KWA-ZULU NATAL

Suite 130 Ridgeton Towers 6 Aurora Drive Umhlanga Ridge Tel: 061 580 8750 Email: craig@giarcdesigns.co.za

## RE: PROPOSED ADDITIONS AND ALTERATIONS TO EXISTING BUILDING @ 186/190 UMGENI ROAD DURBAN ON ERF 1969 & 1970 DURBAN ETHEKWINI KWA-ZULU NATAL

The existing commercial building dates back to more than 60 years. The attached scanned plans show the original build and some alterations that were carried out over the years. Although more than 60 years old, we do not see or find any records that may suggest that the building at 186/190 Umgeni Road has any heritage value. Having viewed the latest record of listed or protected buildings in Durban, this address is not included in the document. The owner (S3A trust) having acquired the property in 2004 has carried out some internal construction work. He has done these changes without knowledge of requiring AMAFA permit approval. And now seeks to make right and correct the past transgressions. He wishes to construct additional changes to the property, which will change the external elevations in a minor way, mostly to the rear and sides of the existing building. There will be no additional floors being added but rather changes made within the existing footprint on the ground and first storey of the existing structure.